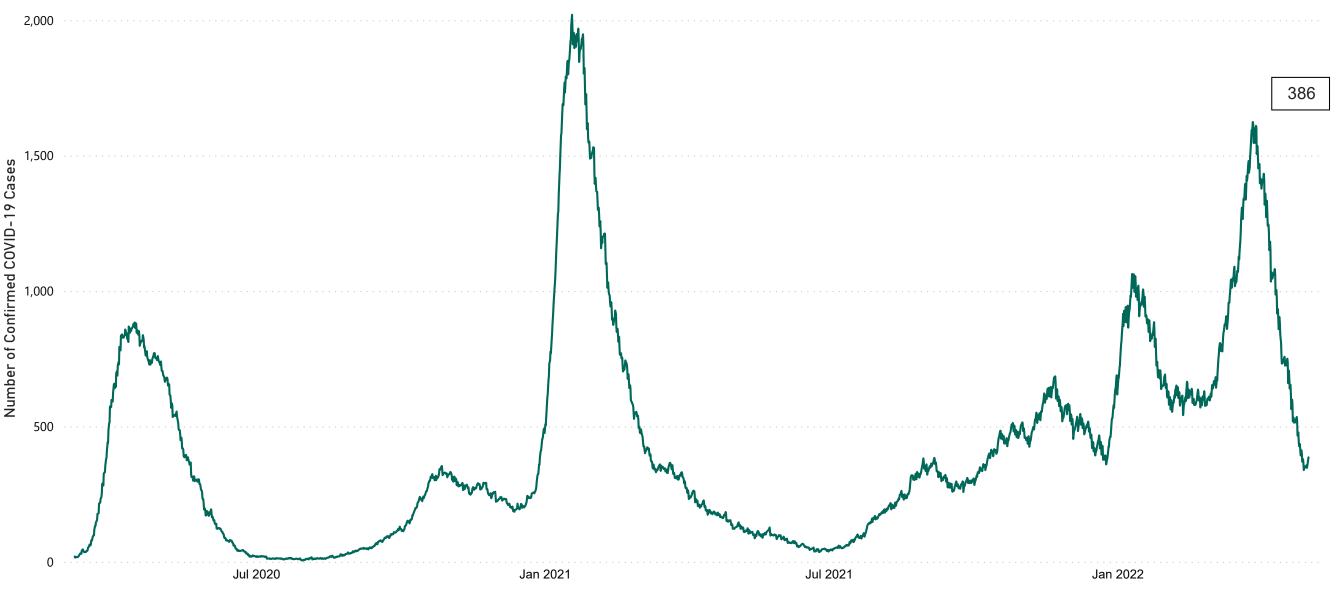

### **Confirmed Cases of COVID-19 in the Republic of Ireland as at 28/04/2022**

Confirmed Cases of COVID-19 in the Republic of Ireland as at 28/04/2022

**Source:** Department of Health 2020, < https://www.gov.ie/en/news/7e0924-latest-updates-on-covid-19-coronavirus/> up to 14/05/21 and from <https://covid19ireland-geohive.hub.arcgis.com/> thereafter