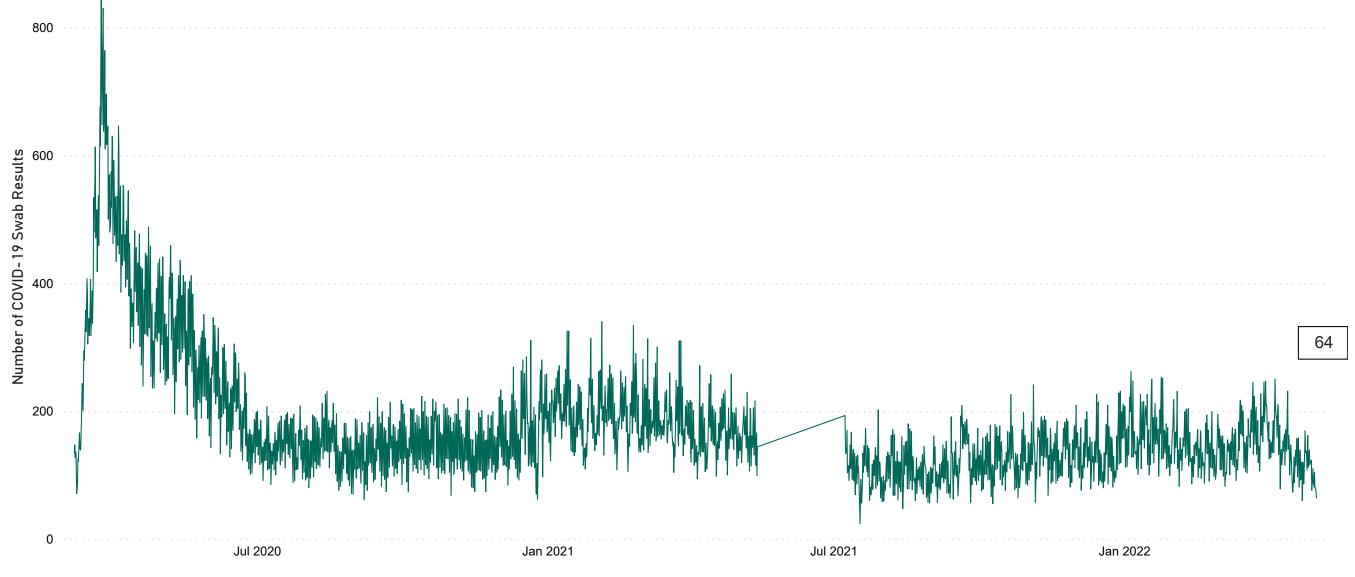

# Number of Suspected COVID-19 Swab Results Awaited Across 29 acute sites as at 02/05/2022

Number of COVID-19 Swab Results Awaited at 0800hrs, 1400hrs and 2000hrs

Source: SBAR Portal Note: There is no suspected C-19 data available from 14/05/2021 to 07/07/2021 due to the impacts of the cyber-attack.