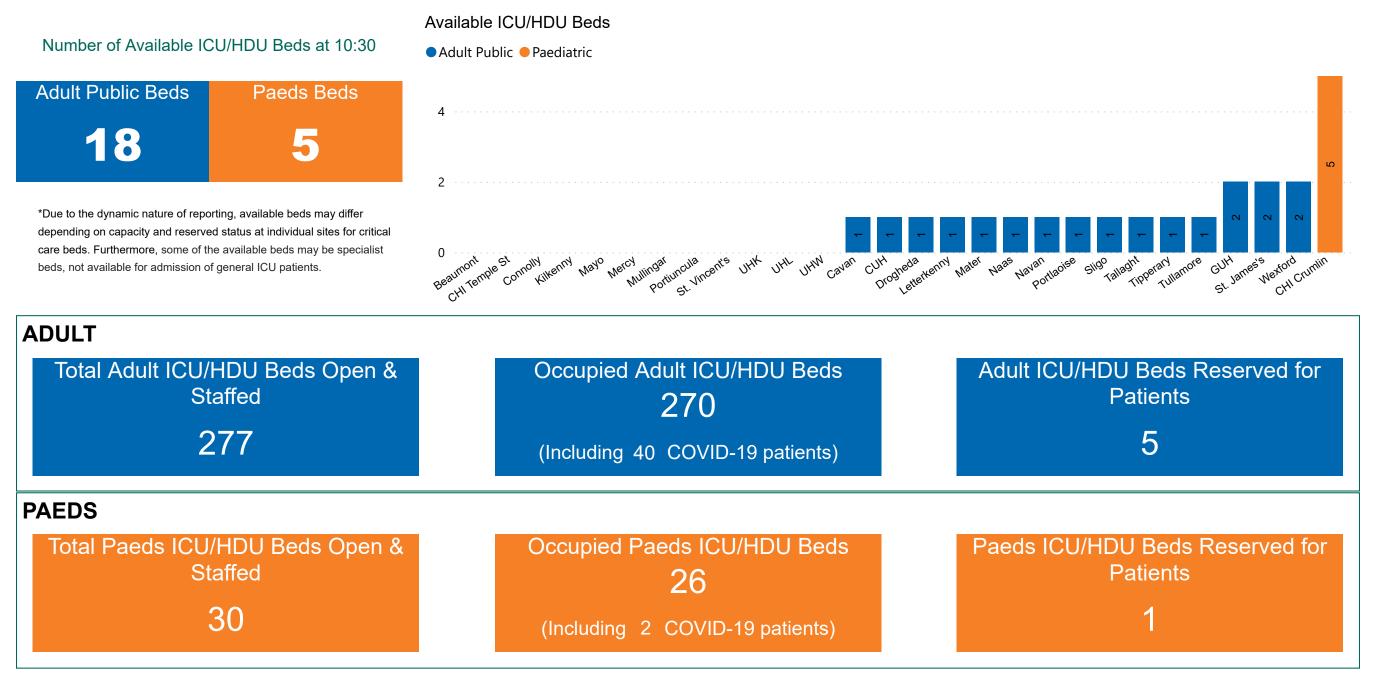

## Number of ICU/HDU Beds Available on 02/05/2022

Sources: (Critical Care Bed Vacancies) - ICU Bed Information System (National Office of Clinical Audit (NOCA))

PMIU COVID-19 Daily Operations Update Acute Hospitals | Page 9

### ICU/HDU Summary as at 02/05/2022 10:30