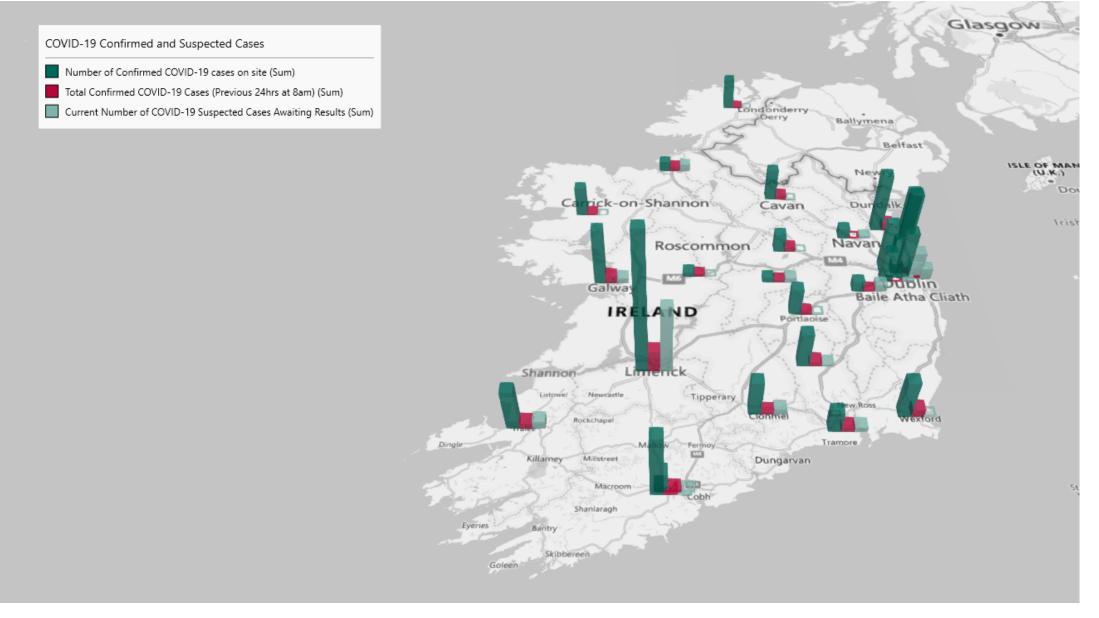

## Geographical Spread of COVID-19 Confirmed Cases and Suspected Cases across Acute Hospital Sites as at 02/05/2022 20:00