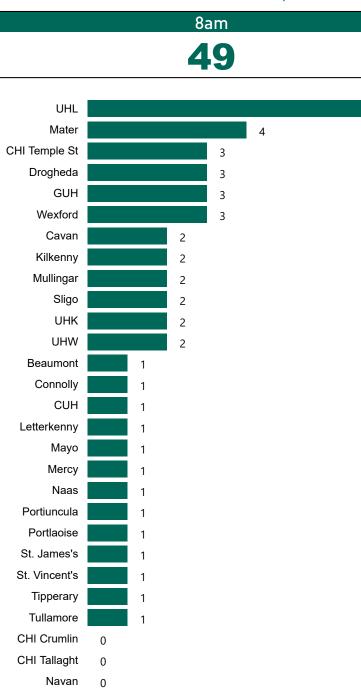

#### Total Confirmed COVID-19 Cases

| 8am | 2pm | 8pm |
|-----|-----|-----|
| 366 | 376 | 386 |

52