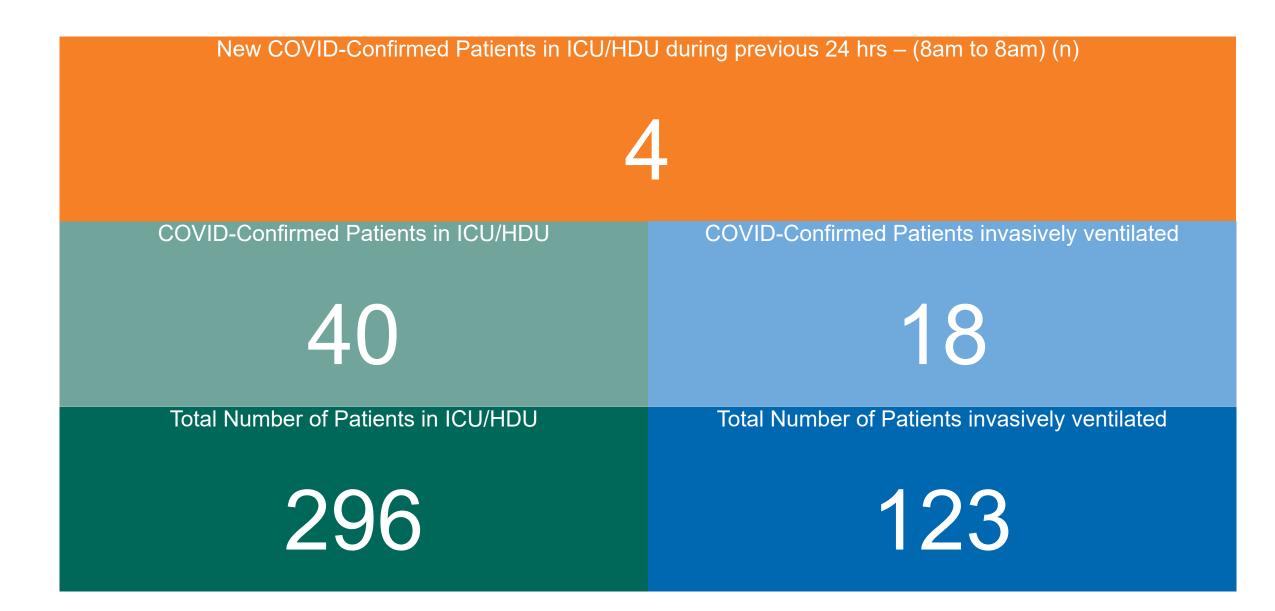

#### **Confirmed COVID-19 Cases in ICU/HDU**

Confirmed COVID-19 Cases in ICU/HDU 02/05/2022

### **Confirmed COVID-19 Cases in ICU/HDU**