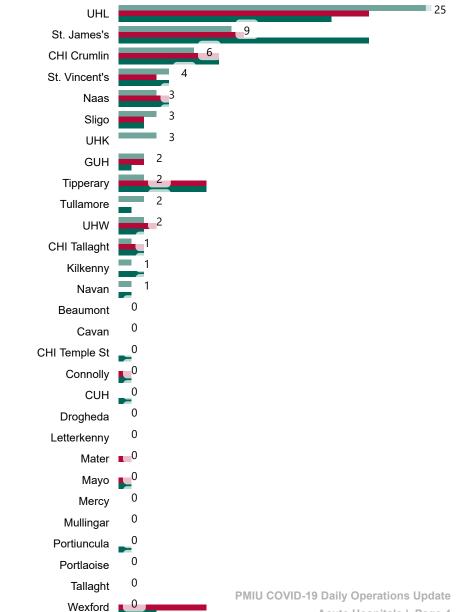

ive.hub.arcgis.com/> thereafter

### **Confirmed Cases of COVID-19 in the Republic of Ireland as at 28/04/2022**

Confirmed Cases of COVID-19 in the Republic of Ireland as at 28/04/2022



**Source:** Department of Health 2020, < https://www.gov.ie/en/news/7e0924-latest-updates-on-covid-19-coronavirus/> up to 14/05/21 and from <https://covid19ireland-geohive.hub.arcgis.com/> thereafter

## Geographical Spread of COVID-19 Confirmed Cases and Suspected Cases across Acute Hospital Sites as at 02/05/2022 20:00



#### Total Confirmed COVID-19 Cases

| 8am | 2pm | 8pm |
|-----|-----|-----|
| 366 | 376 | 386 |

52



#### Total Confirmed COVID-19 Cases (Past 24 Hours)

8



Tallaght

0

#### Current Number of COVID-19 Suspected Cases

| 8am | 2pm | 8pm |
|-----|-----|-----|
| 79  | 71  | 64  |



Acute Hospitals | Page 4

# Number of Confirmed COVID-19 Cases Admitted across 29 acute sites (including CHI)

Number of Confirmed COVID-19 Cases Admitted on Site at 0800hrs, 1400hrs and 2000hrs



## Percentage Variance at <u>8am</u> of Confirmed COVID-19 cases Admitted Across 29 sites compared to the previous day

% Variance at 8am of confirmed COVID-19 cases admitted across 29 sites to the previous day



# Number of Suspected COVID-19 Swab Results Awaited Across 29 acute sites as at 02/05/2022

Number of COVID-19 Swab Results Awaited at 0800hrs, 1400hrs and 2000hrs



Source: SBAR Portal Note: There is no suspected C-19 data available from 14/05/2021 to 07/07/2021 due to the impacts of the cyber-attack.

PMIU COVID-19 Daily Operations Update Acute Hospitals | Page 7

#### Number of A