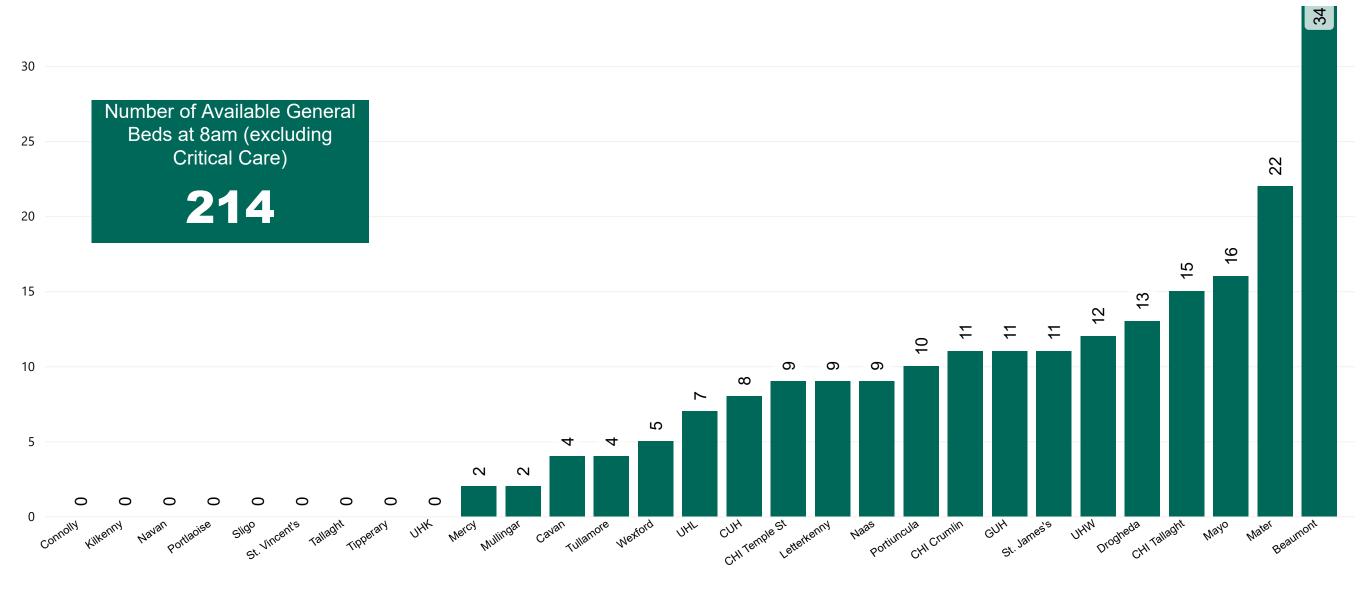

#### Number of Available General Beds on 02/05/2022

Number of Available General Beds