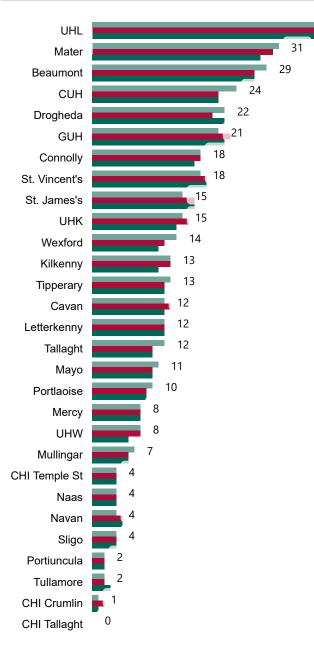

# Number of Confirmed COVID-19 Cases Admitted across 29 acute sites (including CHI)

Number of Confirmed COVID-19 Cases Admitted on Site at 0800hrs, 1400hrs and 2000hrs