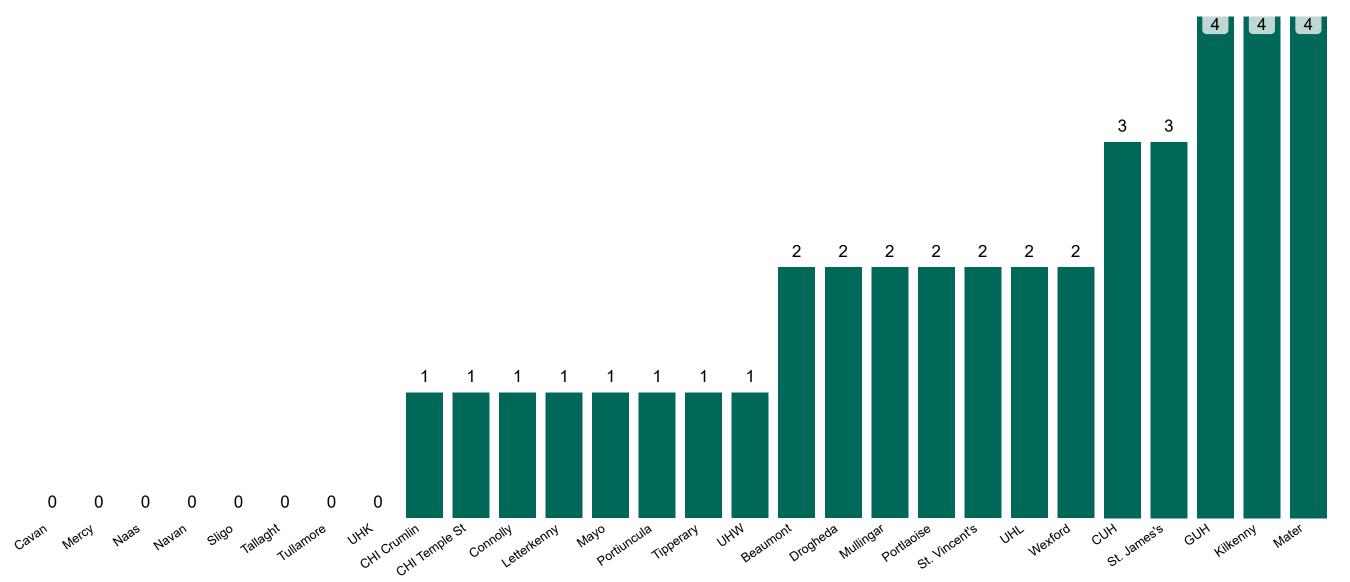

## Geographical Spread of COVID-19 Confirmed Cases and Suspected Cases across Acute Hospital Sites as at 02/05/2022 20:00