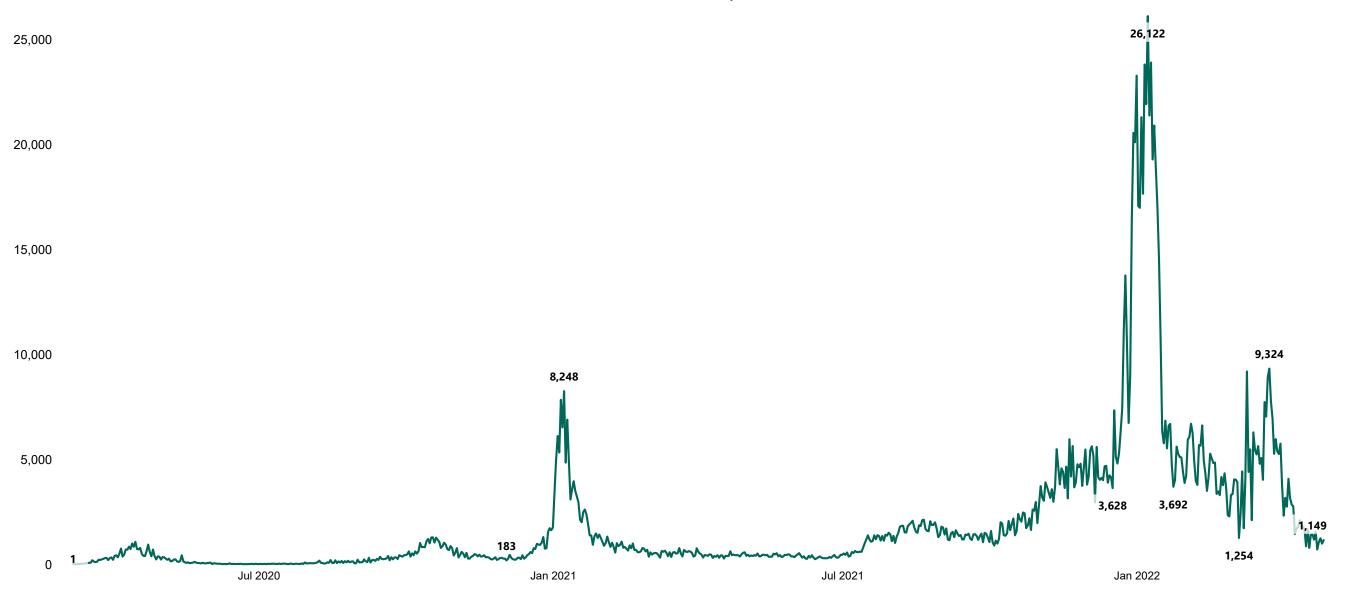

#### New Confirmed COVID-19 Cases in the Republic of Ireland as at 28/04/2022

New Confirmed COVID-19 Cases in the Republic of Ireland as at 28/04/2022

**Source:** Department of Health 2020, < https://www.gov.ie/en/news/7e0924-latest-updates-on-covid-19-coronavirus/> up to 05/09/21 and from <https://covid19ireland-geohive.hub.arcgis.com/> thereafter