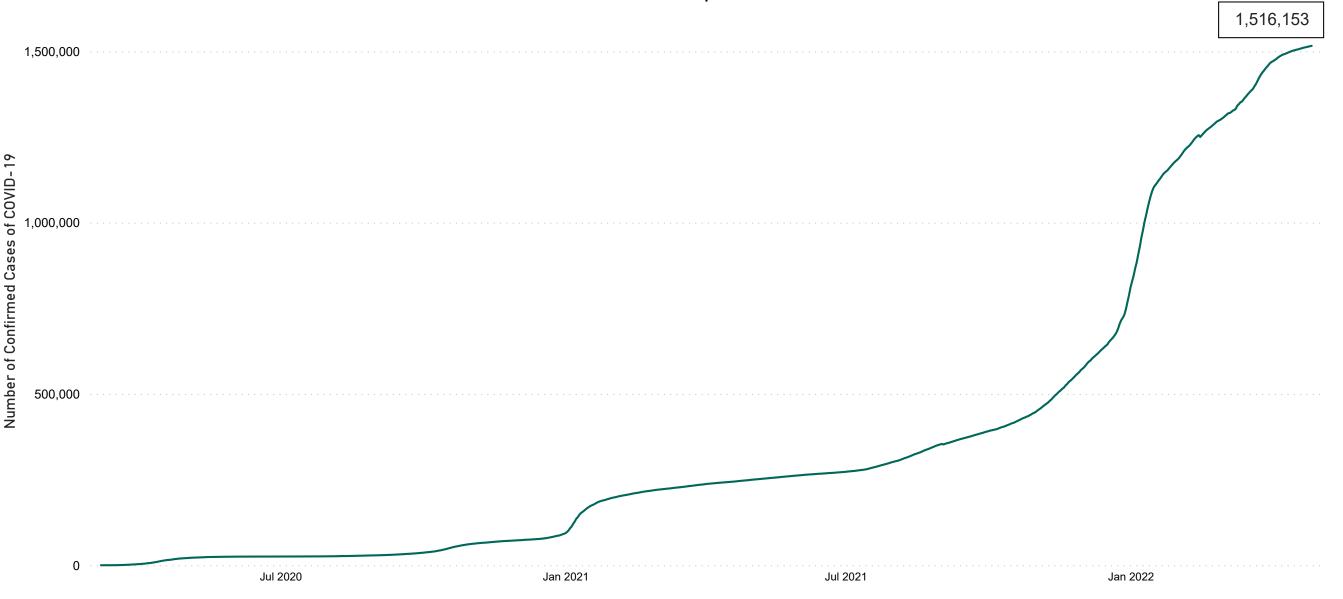

### **Confirmed Cases of COVID-19 in the Republic of Ireland as at 28/04/2022**

Confirmed Cases of COVID-19 in the Republic of Ireland as at 28/04/2022

**Source:** Department of Health 2020, < https://www.gov.ie/en/news/7e0924-latest-updates-on-covid-19-coronavirus/> up to 14/05/21 and from <https://covid19ireland-geohive.hub.arcgis.com/> thereafter