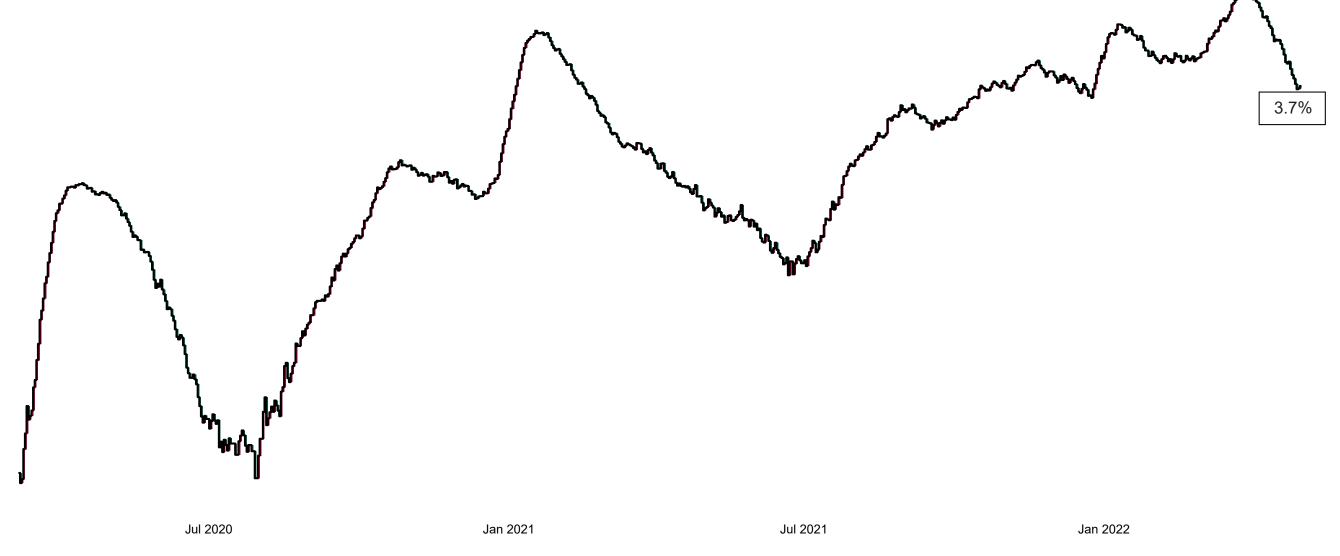

## Percentage Variance at <u>8am</u> of Confirmed COVID-19 cases Admitted Across 29 sites compared to the previous day

% Variance at 8am of confirmed COVID-19 cases admitted across 29 sites to the previous day