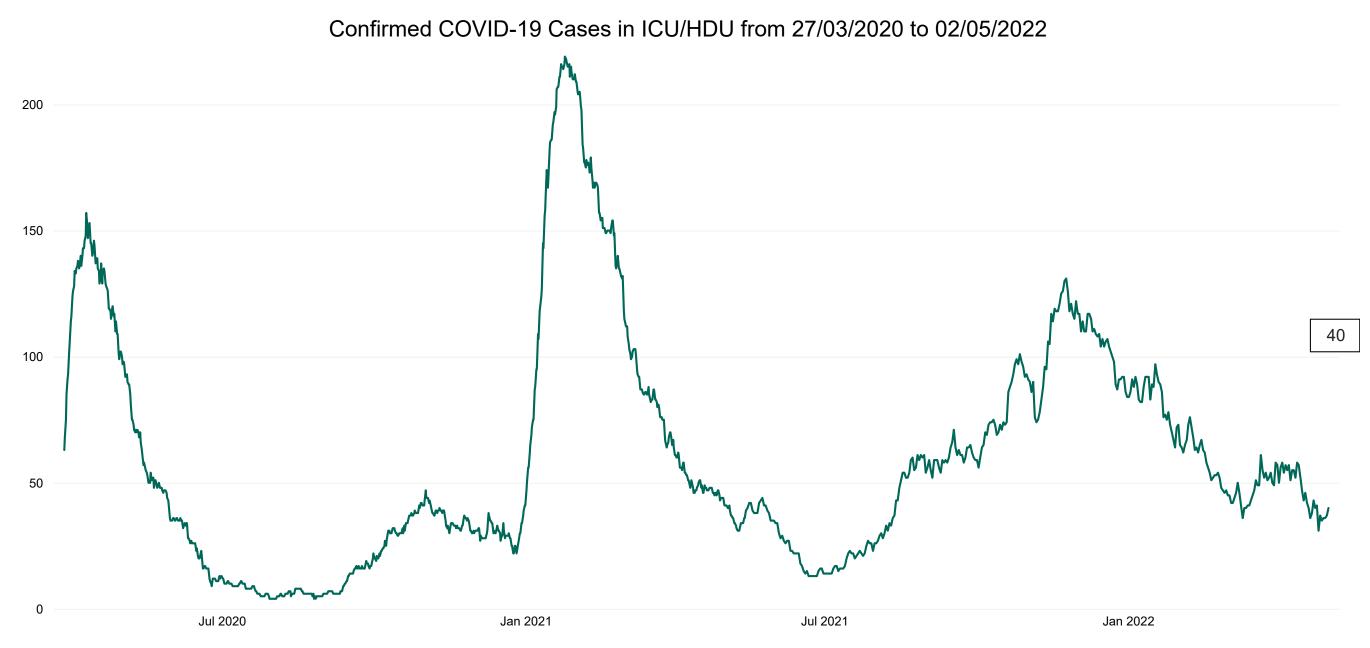

#### **Confirmed COVID-19 Cases in ICU/HDU**

Confirmed COVID-19 Cases in ICU/HDU 02/05/2022

### **Confirmed COVID-19 Cases in ICU/HDU**