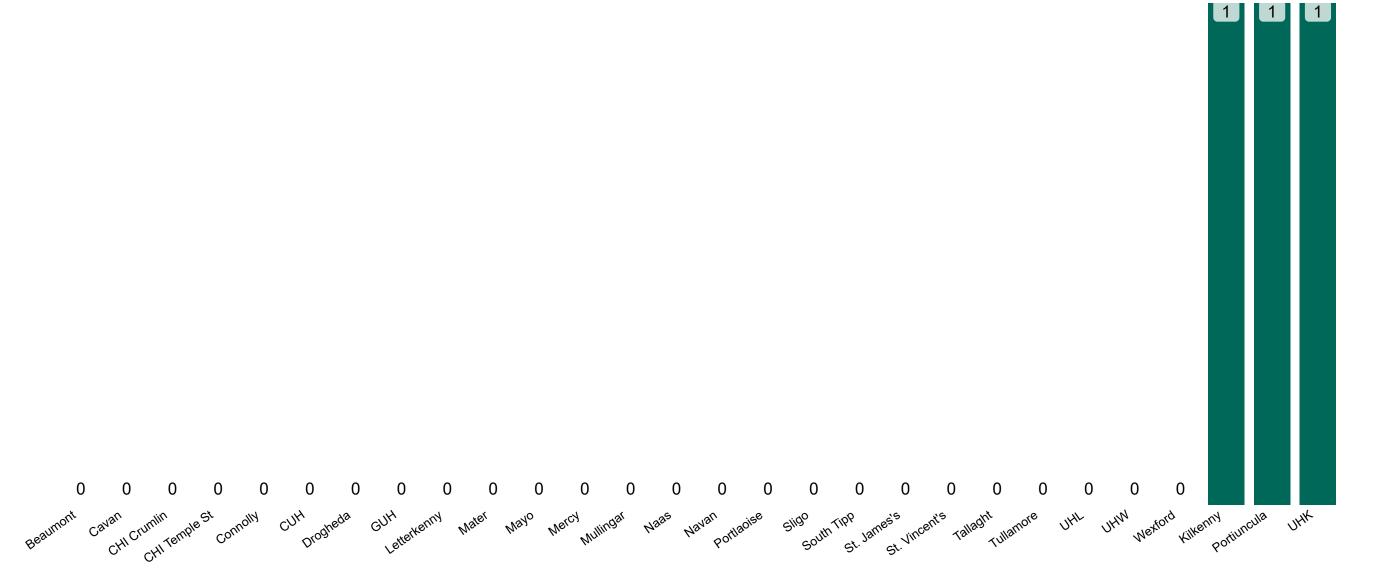

#### **Suspected COVID-19 Cases in Critical Care Units**

Suspected COVID-19 Cases in Critical Care Units 02/04/2021

### **Suspected COVID-19 Cases in Critical Care Units**

Suspected COVID-19 Cases in Critical Care Units from 31/03/2020 to 02/04/2021

Source: ICU Bed Information System (National office of Clinical Audit (NOCA))