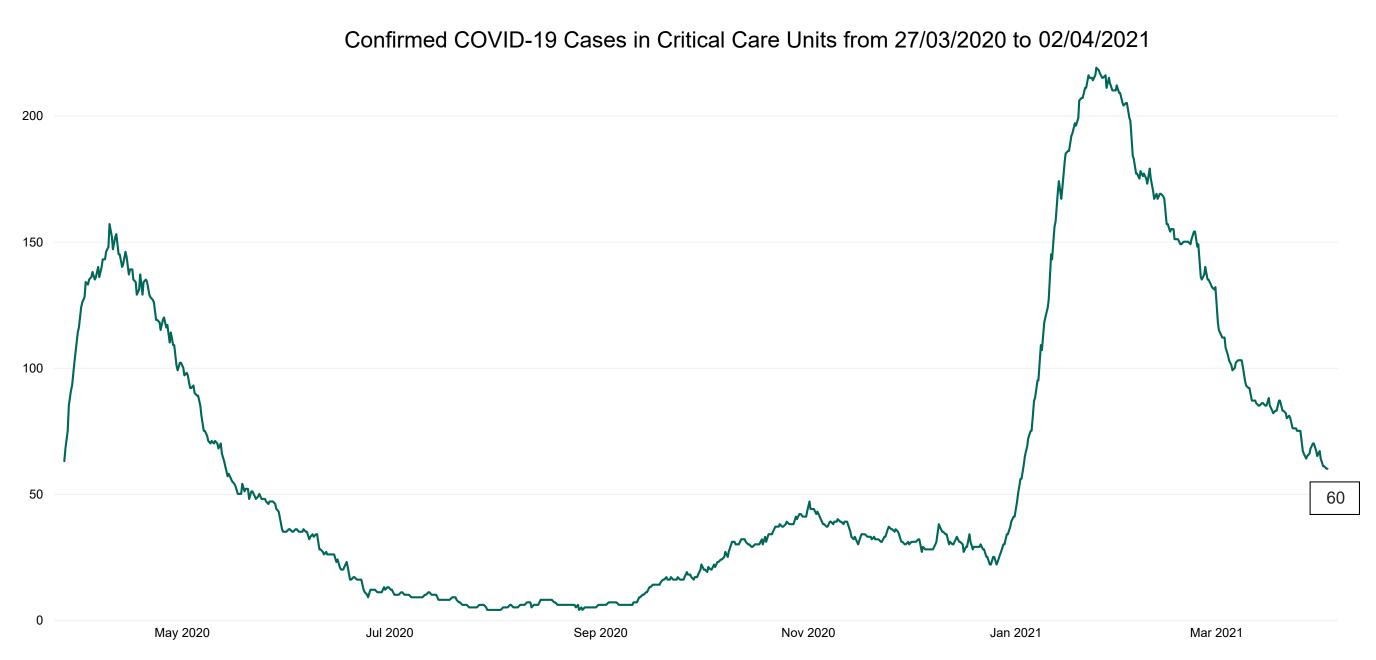

#### **Confirmed COVID-19 Cases in Critical Care Units**

Confirmed COVID-19 Cases in Critical Care Units 02/04/2021

#### **Confirmed COVID-19 Cases in Critical Care Units**