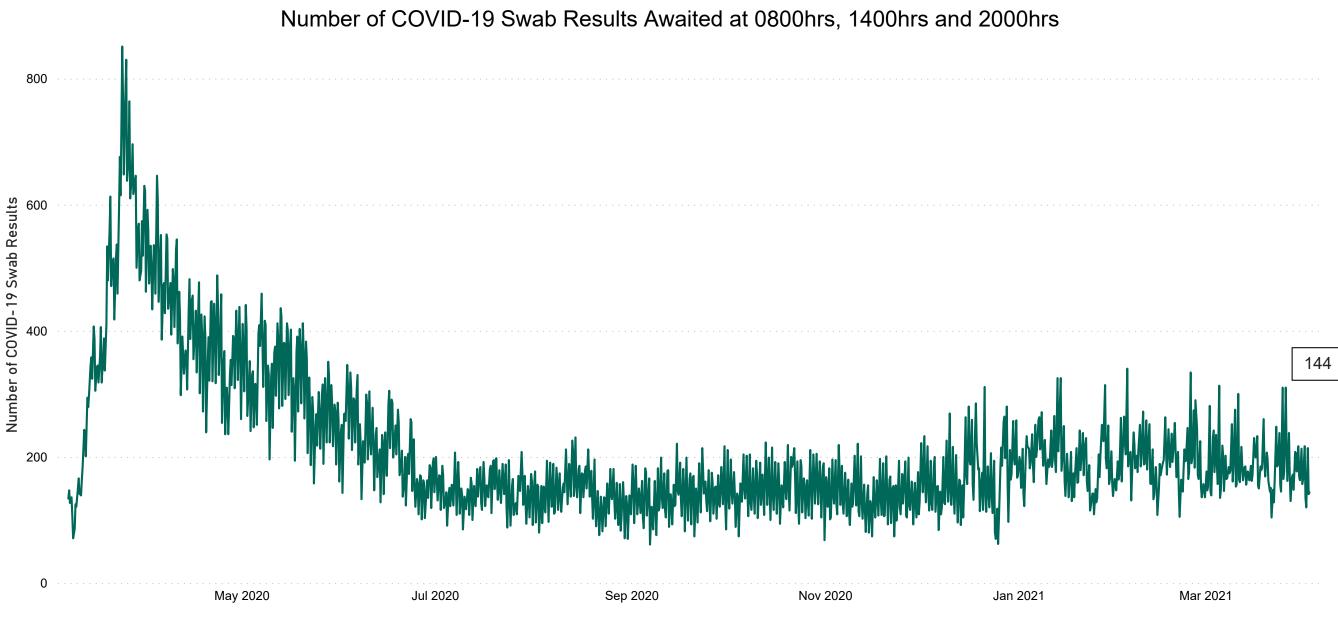

# Number of Suspected COVID-19 Swab Results Awaited Across 29 acute sites as at 02/04/2021

#### Current Number of COVID-19 Suspected Cases

| 8am | 2pm | 8pm |
|-----|-----|-----|
| 214 | 141 | 144 |

Acute Hospitals | Page 5