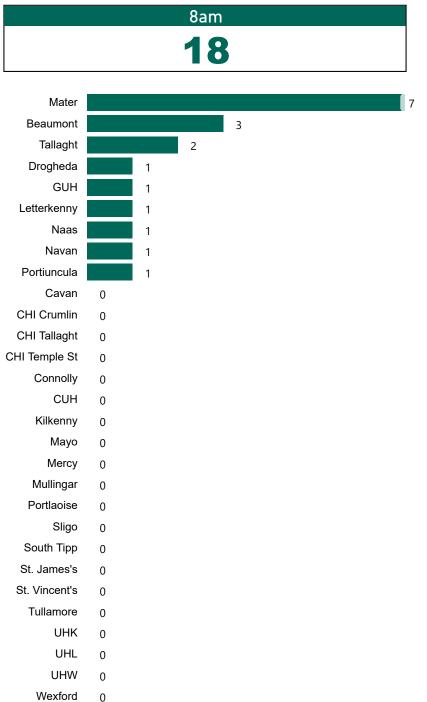

**COVID-19 Daily Operations Update Acute Hospitals** 

Performance Management and Improvement Unit

2000hrs Friday 02nd April 2021



## New Confirmed COVID-19 Cases in the Republic of Ireland as at 02/04/2021





Source: Department of Health 2020, < https://www.gov.ie/en/news/7e0924-latest-updates-on-covid-19-coronavirus/>

#### Percentage Increase compared to the Previous Day as at 02/04/2021



## **Confirmed Cases of COVID-19 in the Republic of Ireland as at 02/04/2021**



## Geographical Spread of COVID-19 Confirmed Cases and Suspected Cases across Acute Hospital Sites as at 02/04/2021 20:00



#### Total Confirmed COVID-19 Cases

| 8am | 2pm | 8pm |
|-----|-----|-----|
| 264 | 252 | 232 |



#### Total Confirmed COVID-19 Cases (Past 24 Hours)



#### Current Number of COVID-19 Suspected Cases

| 8am | 2pm | 8pm |
|-----|-----|-----|
| 214 | 141 | 144 |



Acute Hospitals | Page 5

# Number of Confirmed COVID-19 Cases Admitted across 29 acute sites (including CHI)

Number of Confirmed COVID-19 Cases Admitted on Site at 0800hrs, 1400hrs and 2000hrs



# Percentage Variance at <u>8am</u> of Confirmed COVID-19 cases Admitted Across 29 sites compared to the previous day

% Variance at 8am of confirmed COVID-19 cases admitted across 29 sites to the previous day

May 2020

Jul 2020

Sep 2020

Nov 2020

Jan 2021

Mar 2021

-3.6%

# Number of Suspected COVID-19 Swab Results Awaited Across 29 acute sites as at 02/04/2021



#### Number of Available General Beds on 02/04/2021

Number of Available General Beds



## Number of Critical Beds