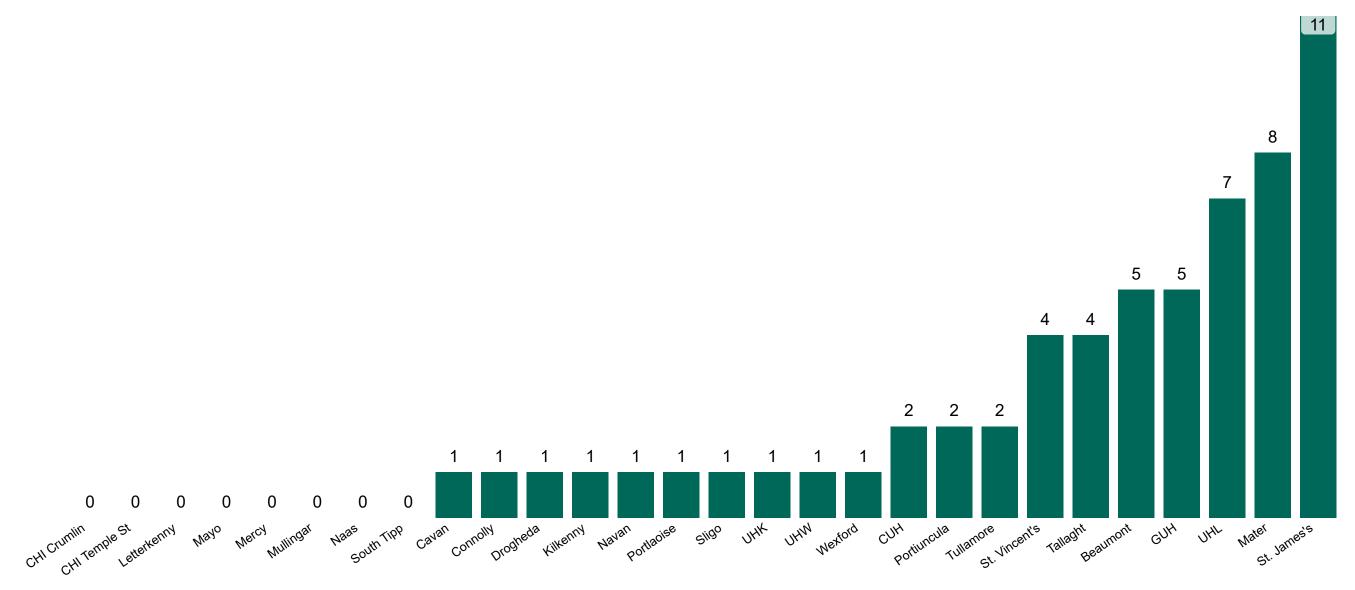

#### **Confirmed COVID-19 Cases in Critical Care Units**

Confirmed COVID-19 Cases in Critical Care Units 02/04/2021

#### **Confirmed COVID-19 Cases in Critical Care Units**