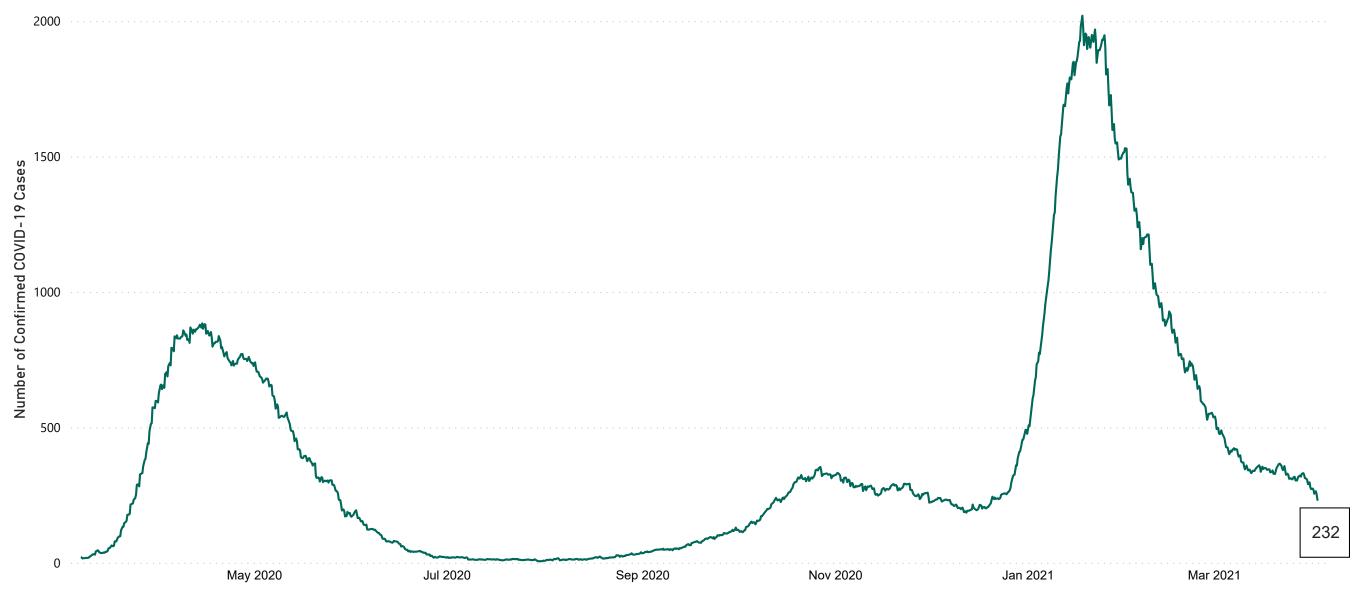

# Number of Confirmed COVID-19 Cases Admitted across 29 acute sites (including CHI)

Number of Confirmed COVID-19 Cases Admitted on Site at 0800hrs, 1400hrs and 2000hrs

# Percentage Variance at <u>8am</u> of Confirmed COVID-19 cases Admitted Across 29 sites compared to the previous day

% Variance at 8am of confirmed COVID-19 cases admitted across 29 sites to the previous day

#### Total Confirmed COVID-19 Cases

| 8am | 2pm | 8pm |
|-----|-----|-----|
| 264 | 252 | 232 |