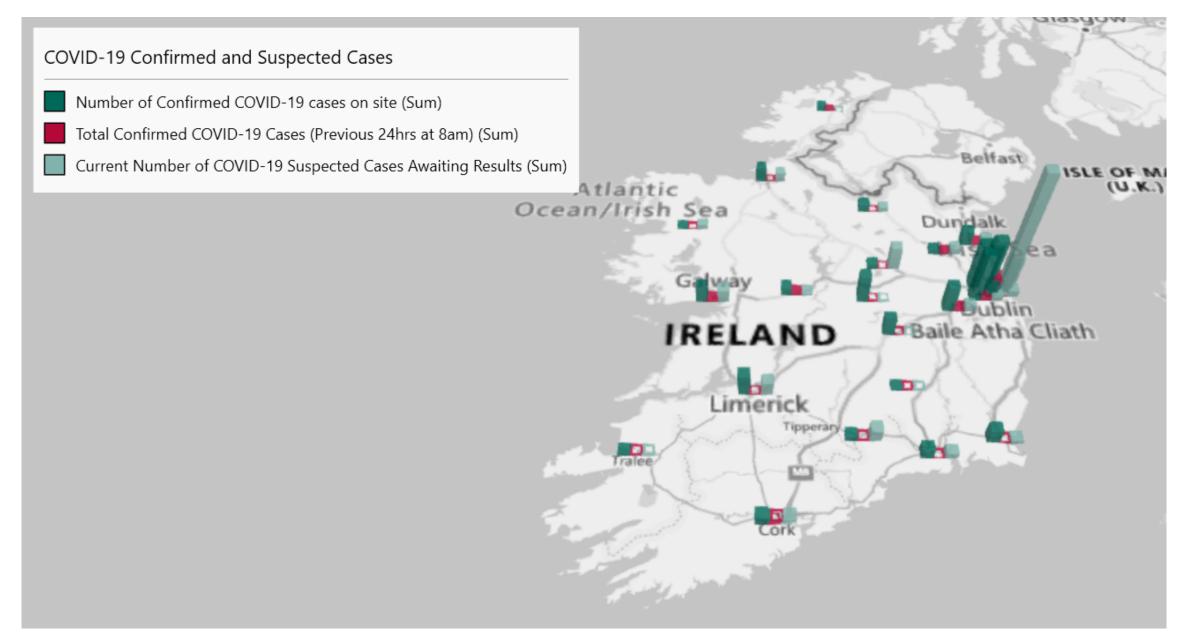

## Geographical Spread of COVID-19 Confirmed Cases and Suspected Cases across Acute Hospital Sites as at 02/04/2021 20:00