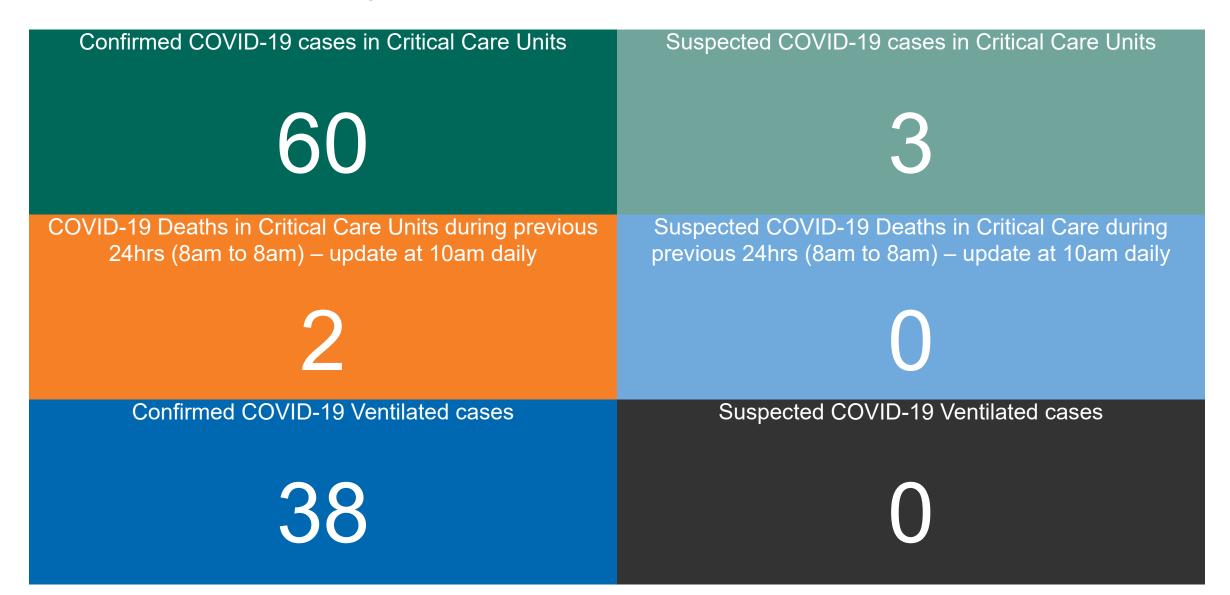

## **Critical Care Summary as at 02/04/2021 18:30**

#### **Confirmed COVID-19 Cases in Critical Care Units**

Confirmed COVID-19 Cases in Critical Care Units 02/04/2021

#### **Confirmed COVID-19 Cases in Critical Care Units**