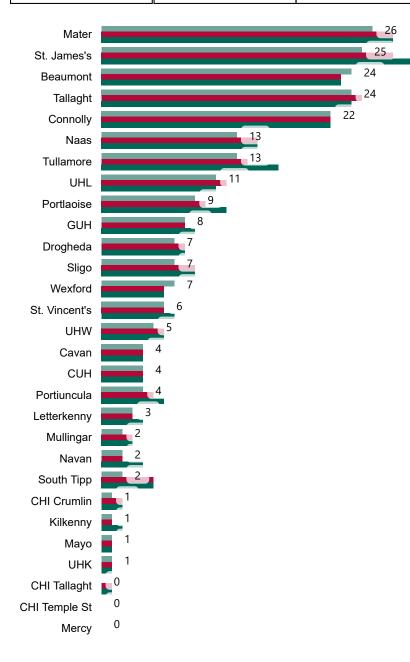

# Number of Confirmed COVID-19 Cases Admitted across 29 acute sites (including CHI)

Number of Confirmed COVID-19 Cases Admitted on Site at 0800hrs, 1400hrs and 2000hrs