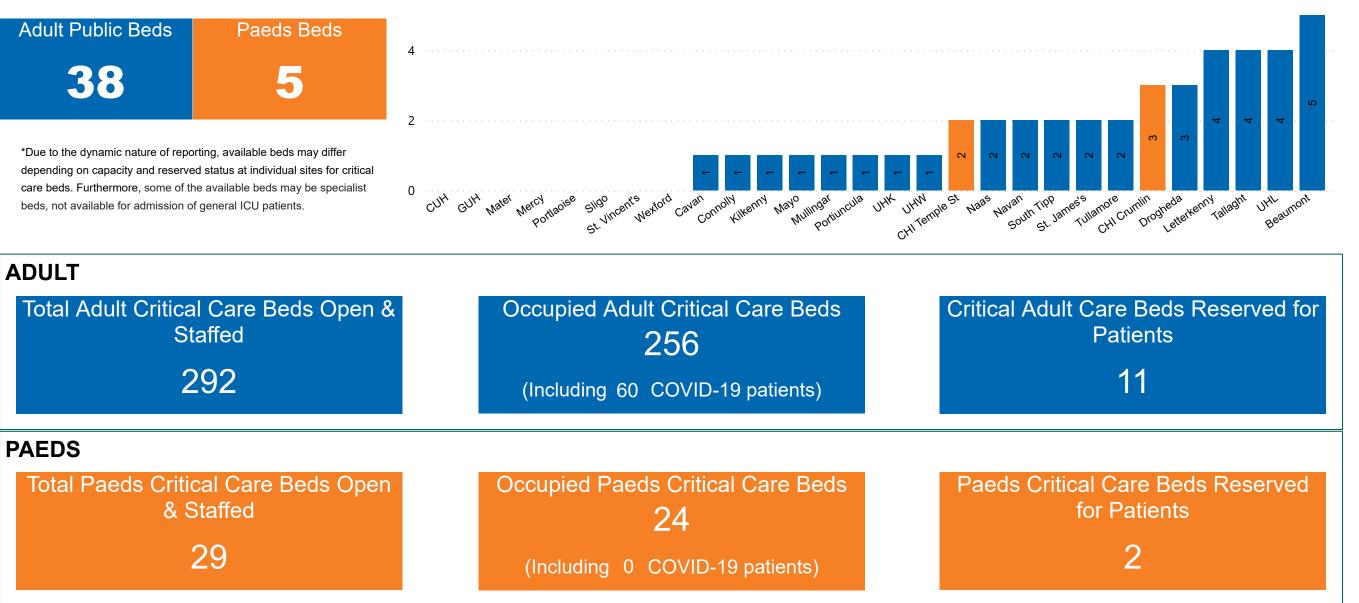

## Number of Critical Beds Available on 02/04/2021

Available Critical Care Beds

#### Adult Public Paediatric

Sources: (Critical Care Bed Vacancies) - ICU Bed Information System (National Office of Clinical Audit (NOCA))

Number of Available Critical Care Beds at 18:30

## **Critical Care Summary as at 02/04/2021 18:30**