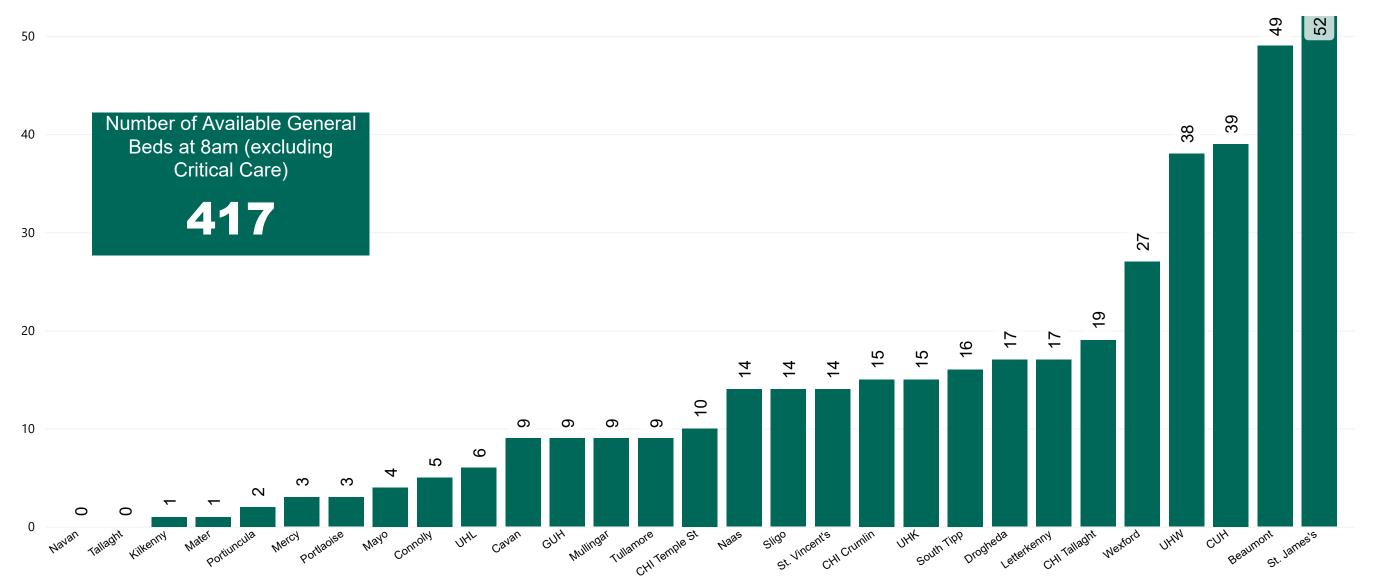

#### Number of Available General Beds on 02/04/2021

Number of Available General Beds