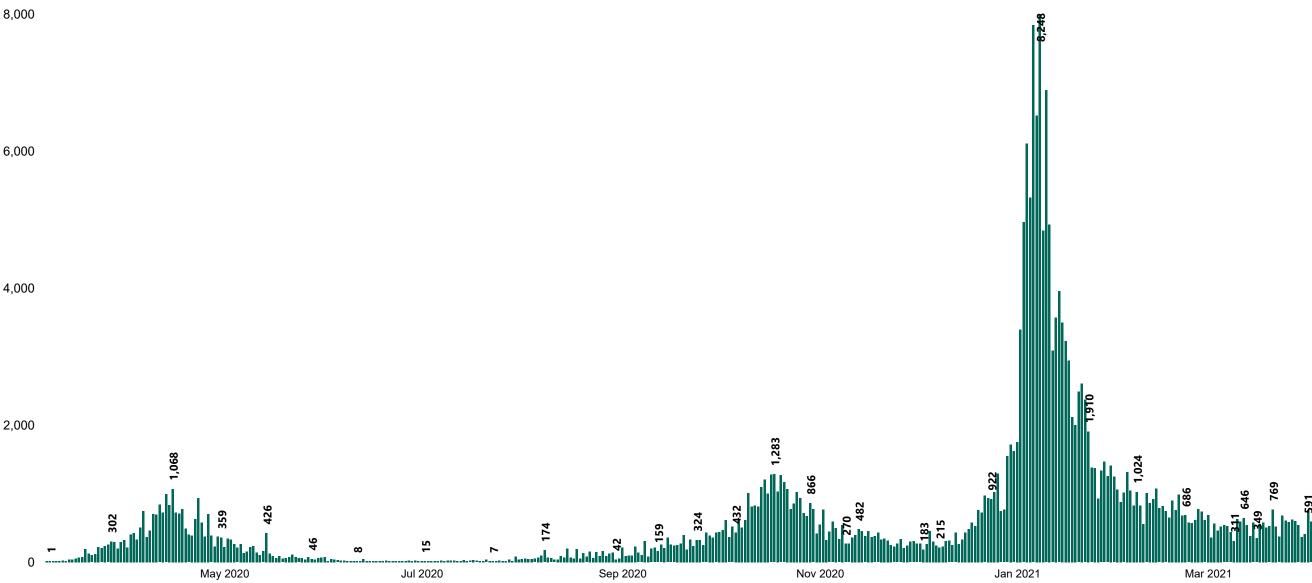

**COVID-19 Daily Operations Update Acute Hospitals** 

Performance Management and Improvement Unit

2000hrs Friday 02nd April 2021



## New Confirmed COVID-19 Cases in the Republic of Ireland as at 02/04/2021





Source: Department of Health 2020, < https://www.gov.ie/en/news/7e0924-latest-updates-on-covid-19-coronavirus/>

#### Percentage Increase compared to the Previous Day as at 02/04/2021



## **Confirmed Cases of COVID-19 in the Republic of Ireland as at 02/04/2021**



## Geographical Spread of COVID-19 Confirmed Cases and Suspected Cases across Acute Hospital Sites as at 02/04/2021 20:00



#### Total Confirmed COVID-19 Cases

| 8am | 2pm | 8pm |
|-----|-----|-----|
| 264 | 252 | 232 |



#### Total Confirmed COVID-19 Cases (Past 24 Hours)



#### Current Number of COVID-19 Suspected Cases

| 8am | 2pm | 8pm |
|-----|-----|-----|
| 214 | 141 | 144 |



Acute Hospitals | Page 5

# Number of Confirmed COVID-19 Cases Admitted across 29 acute sites (including CHI)

Number of Confirmed COVID-