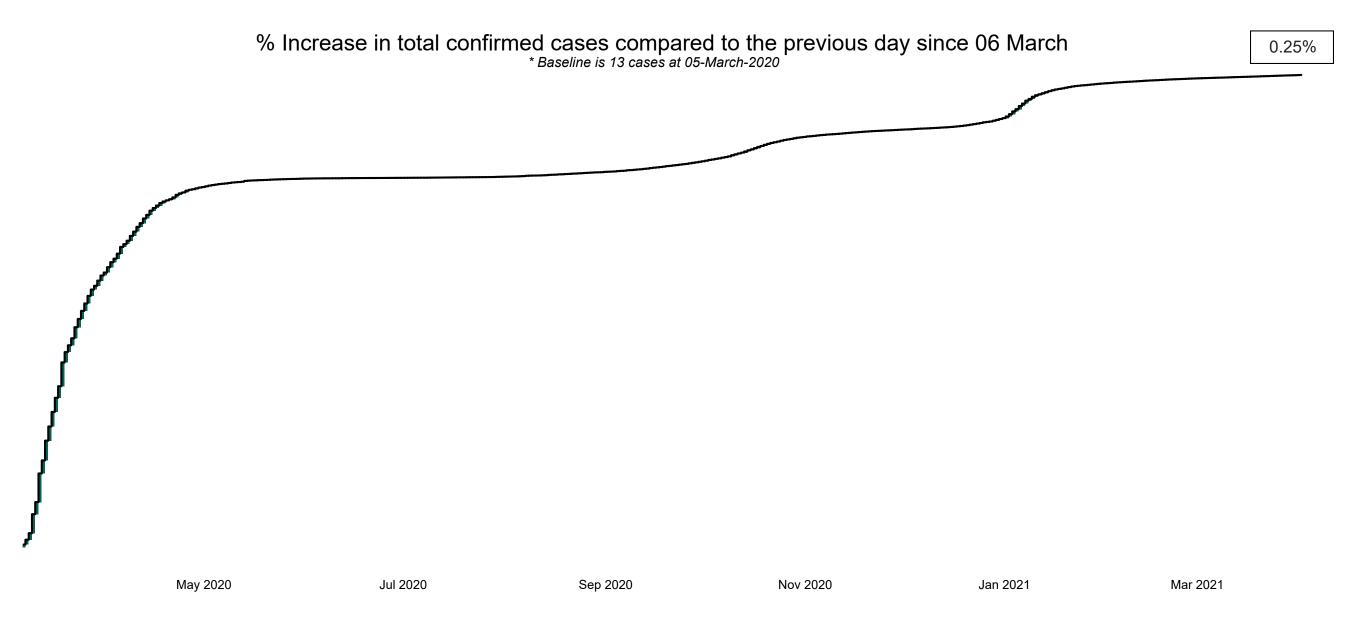

**COVID-19 Daily Operations Update Acute Hospitals** 

Performance Management and Improvement Unit

2000hrs Friday 02nd April 2021



## New Confirmed COVID-19 Cases in the Republic of Ireland as at 02/04/2021





Source: Department of Health 2020, < https://www.gov.ie/en/news/7e0924-latest-updates-on-covid-19-coronavirus/>

#### Percentage Increase compared to the Previous Day as at 02/04/2021



## **Confirmed Cases of COVID-19 in the Republic of Ireland as at 02/04/2021**



## Geographical Spread of COVID-19 Confirmed Cases and Suspected Cases across Acute Hospital Sites as at 02/04/2021 20:00



#### Total Confirmed COVID-19 Cases

| 8am | 2pm | 8pm |
|-----|-----|-----|
| 264 | 252 | 232 |



#### Total Confirmed COVID-19 Cases (Past 24 Hours)



#### Current Number of COVID-19 Suspected Cases

| 8am | 2pm | 8pm |
|-----|-----|-----|
| 214 | 141 | 144 |



Acute Hospitals | Page 5

# Number of Confirmed COVID-19 Cases Admitted across 29 acute sites (including CHI)

Number of Confirmed COVID-19 Cases Admitted on Site at 0800hrs, 1400hrs and 2000hrs



# Percentage Variance at <u>8am</u> of Confirmed COVID-19 cases Admitted Across 29 sites compared to the previous day

% Varia