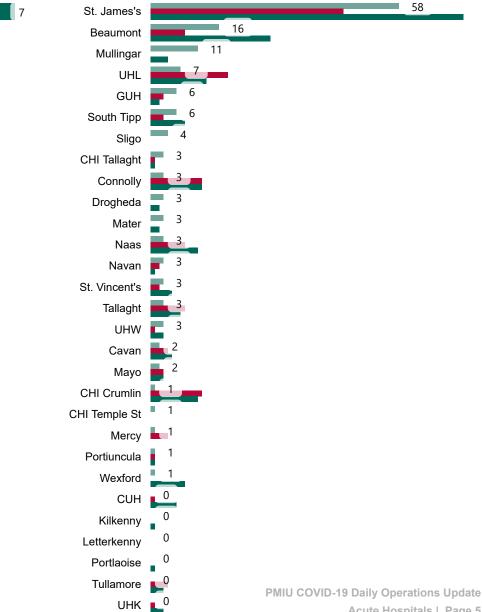

#### Current Number of COVID-19 Suspected Cases

| 8am | 2pm | 8pm |
|-----|-----|-----|
| 214 | 141 | 144 |

Acute Hospitals | Page 5