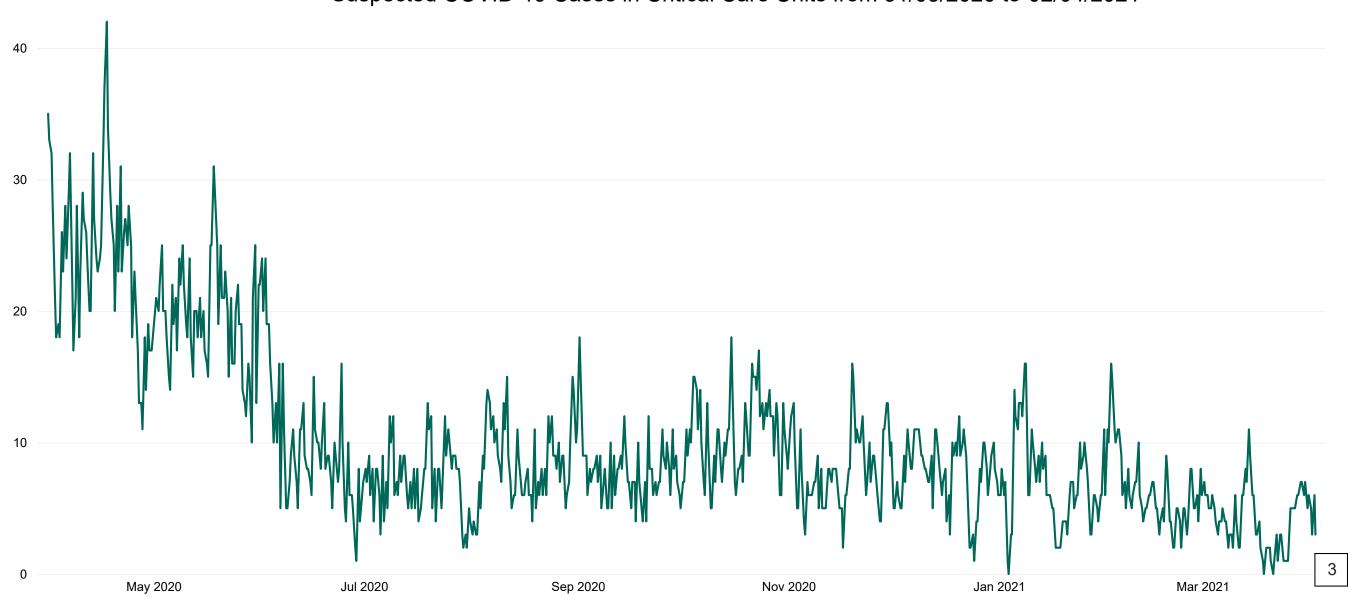

#### **Suspected COVID-19 Cases in Critical Care Units**

Suspected COVID-19 Cases in Critical Care Units 02/04/2021

### **Suspected COVID-19 Cases in Critical Care Units**

Suspected COVID-19 Cases in Critical Care Units from 31/03/2020 to 02/04/2021

Source: ICU Bed Information System (National office of Clinical Audit (NOCA))