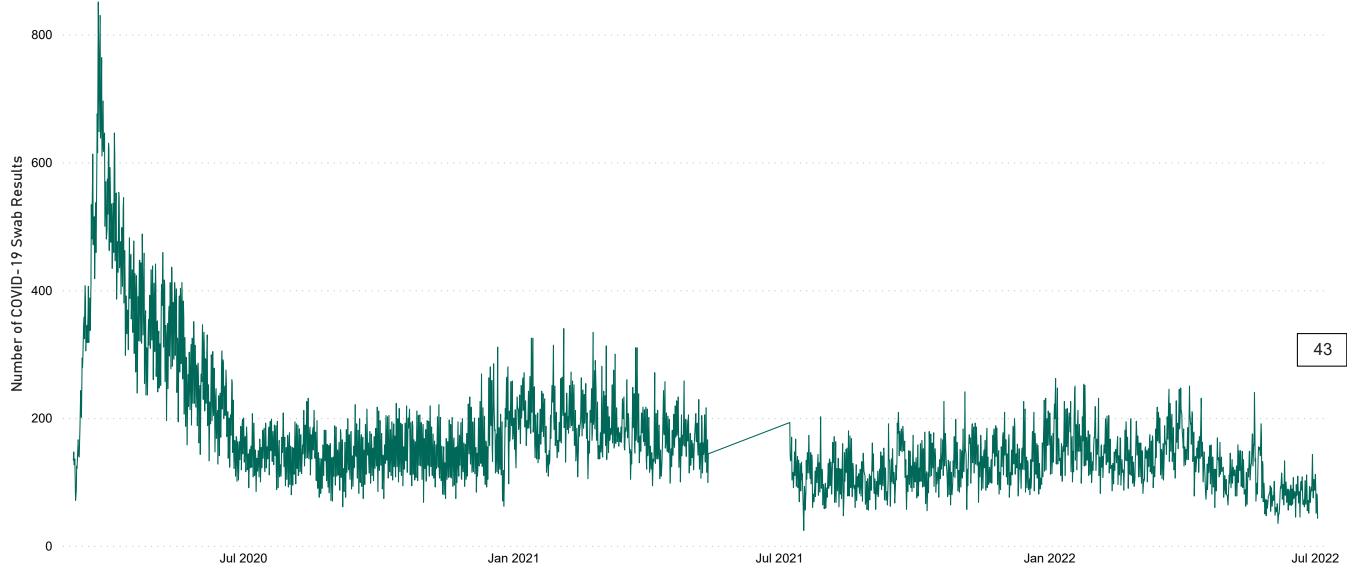

# Number of Suspected COVID-19 Swab Results Awaited Across 29 acute sites as at 02/07/2022

Number of COVID-19 Swab Results Awaited at 0800hrs, 1400hrs and 2000hrs