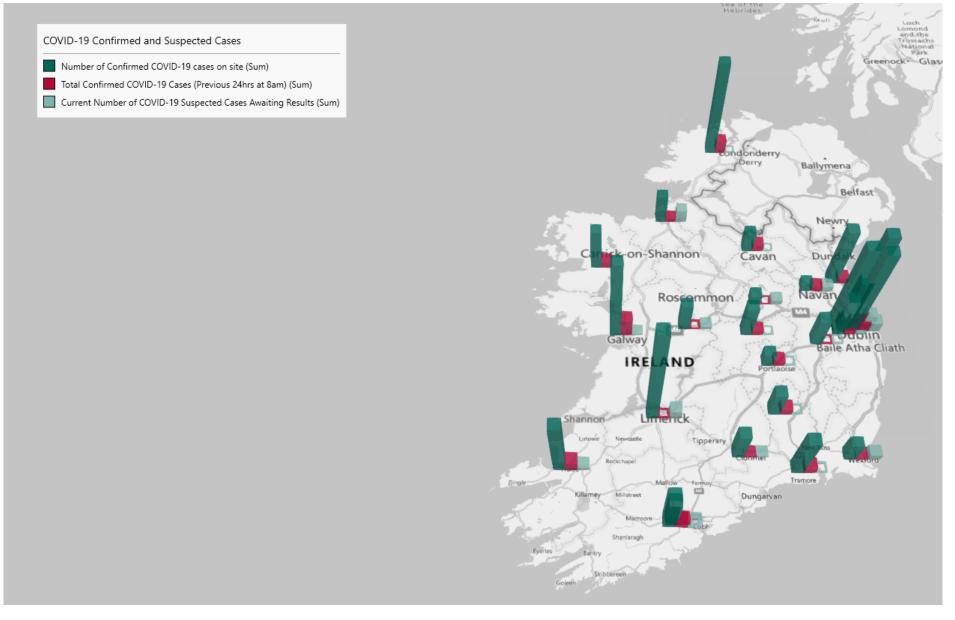

## Geographical Spread of COVID-19 Confirmed Cases and Suspected Cases across Acute Hospital Sites as at 02/07/2022 20:00