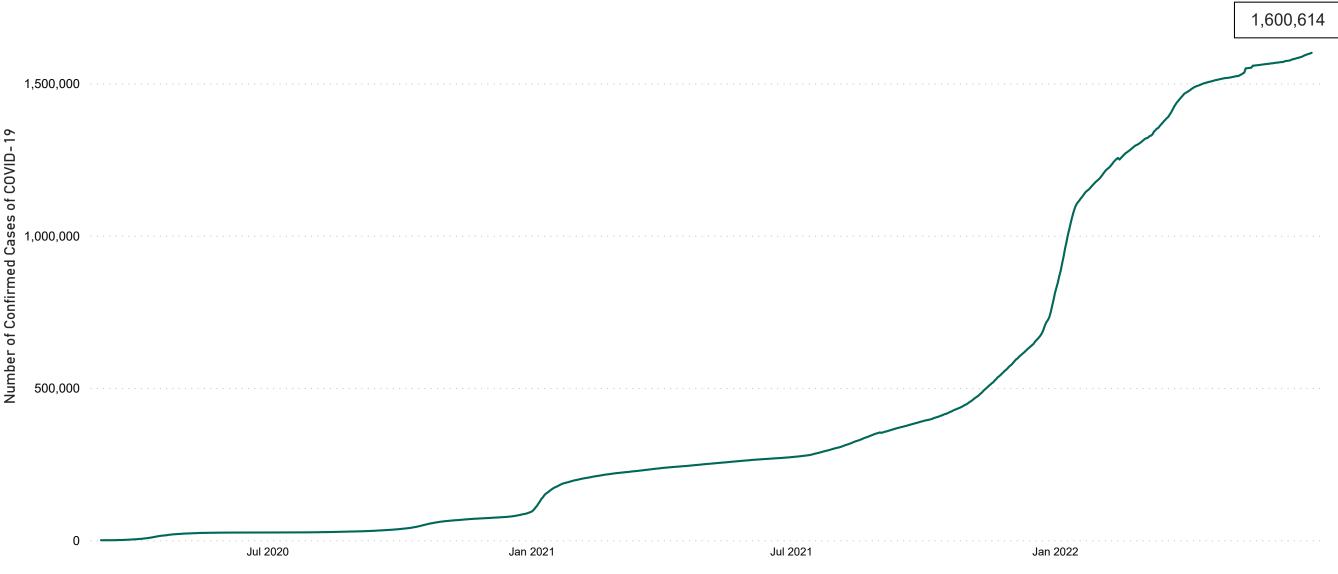

### **Confirmed Cases of COVID-19 in the Republic of Ireland as at 29/06/2022**

Confirmed Cases of COVID-19 in the Republic of Ireland as at 29/06/2022

**Source:** Department of Health 2020, < https://www.gov.ie/en/news/7e0924-latest-updates-on-covid-19-coronavirus/> up to 14/05/21 and from <https://covid19ireland-geohive.hub.arcgis.com/> thereafter