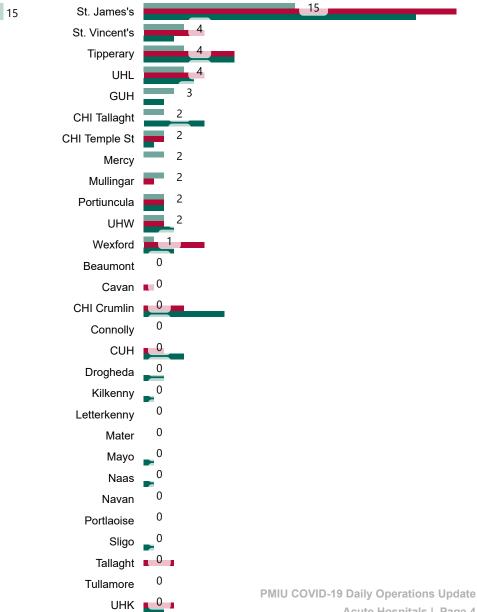

# Number of Suspected COVID-19 Swab Results Awaited Across 29 acute sites as at 02/07/2022

Number of COVID-19 Swab Results Awaited at 0800hrs, 1400hrs and 2000hrs