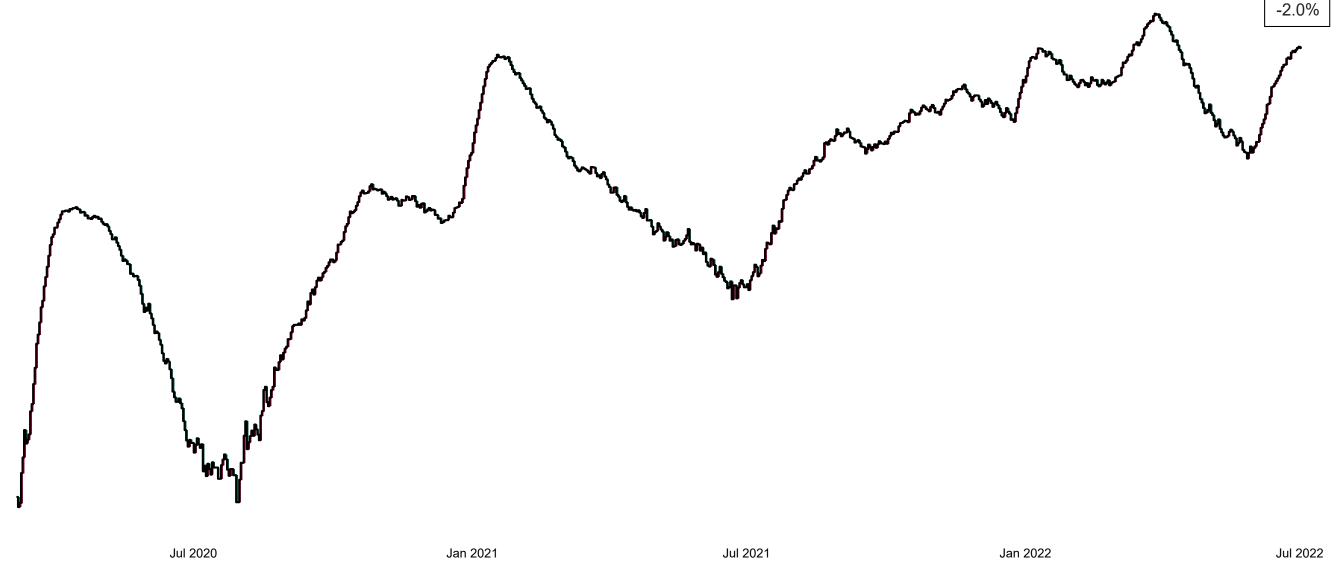

## Percentage Variance at <u>8am</u> of Confirmed COVID-19 cases Admitted Across 29 sites compared to the previous day

% Variance at 8am of confirmed COVID-19 cases admitted across 29 sites to the previous day