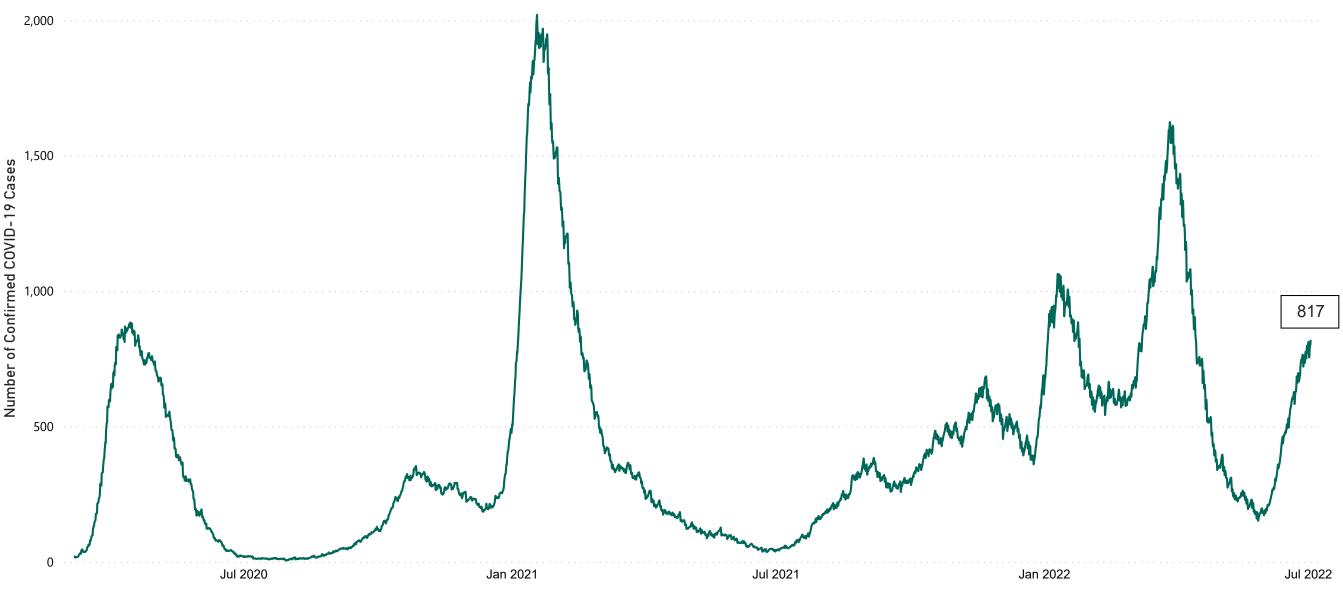

### **Confirmed Cases of COVID-19 in the Republic of Ireland as at 29/06/2022**

Confirmed Cases of COVID-19 in the Republic of Ireland as at 29/06/2022

**Source:** Department of Health 2020, < https://www.gov.ie/en/news/7e0924-latest-updates-on-covid-19-coronavirus/> up to 14/05/21 and from <https://covid19ireland-geohive.hub.arcgis.com/> thereafter