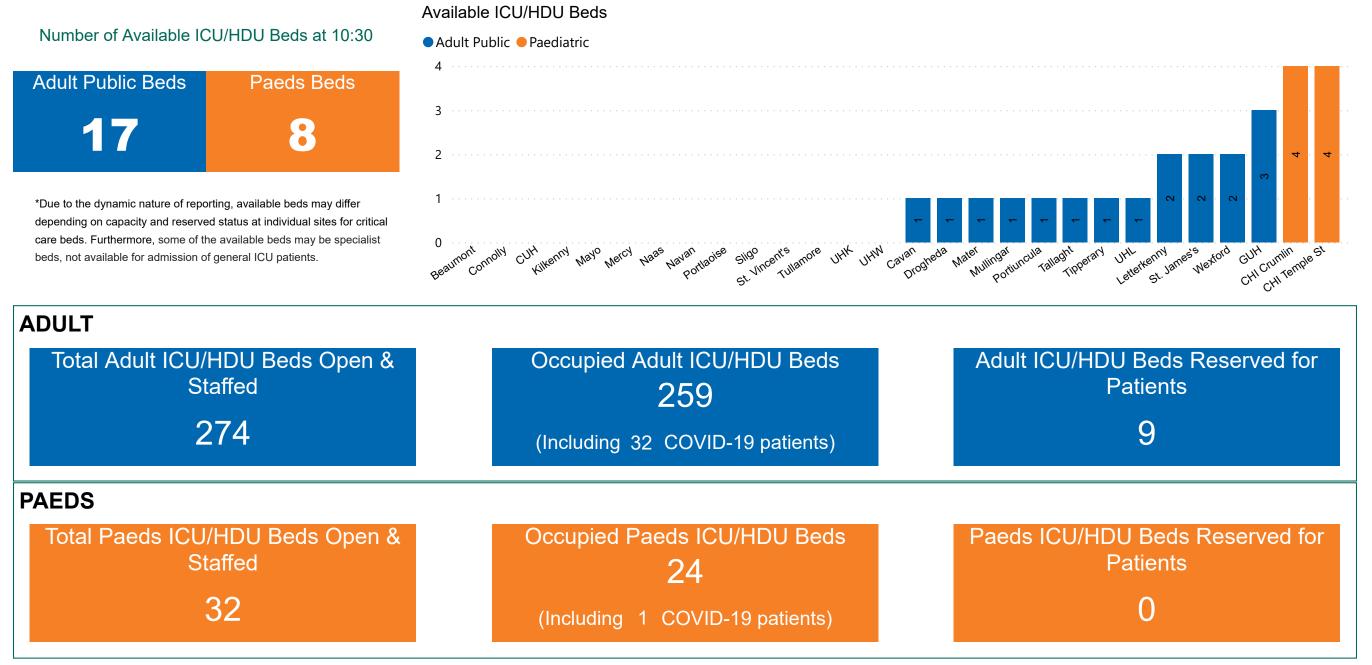

## Number of ICU/HDU Beds Available on 02/07/2022

Sources: (Critical Care Bed Vacancies) - ICU Bed Information System (National Office of Clinical Audit (NOCA))

### ICU/HDU Summary as at 02/07/2022 10:30