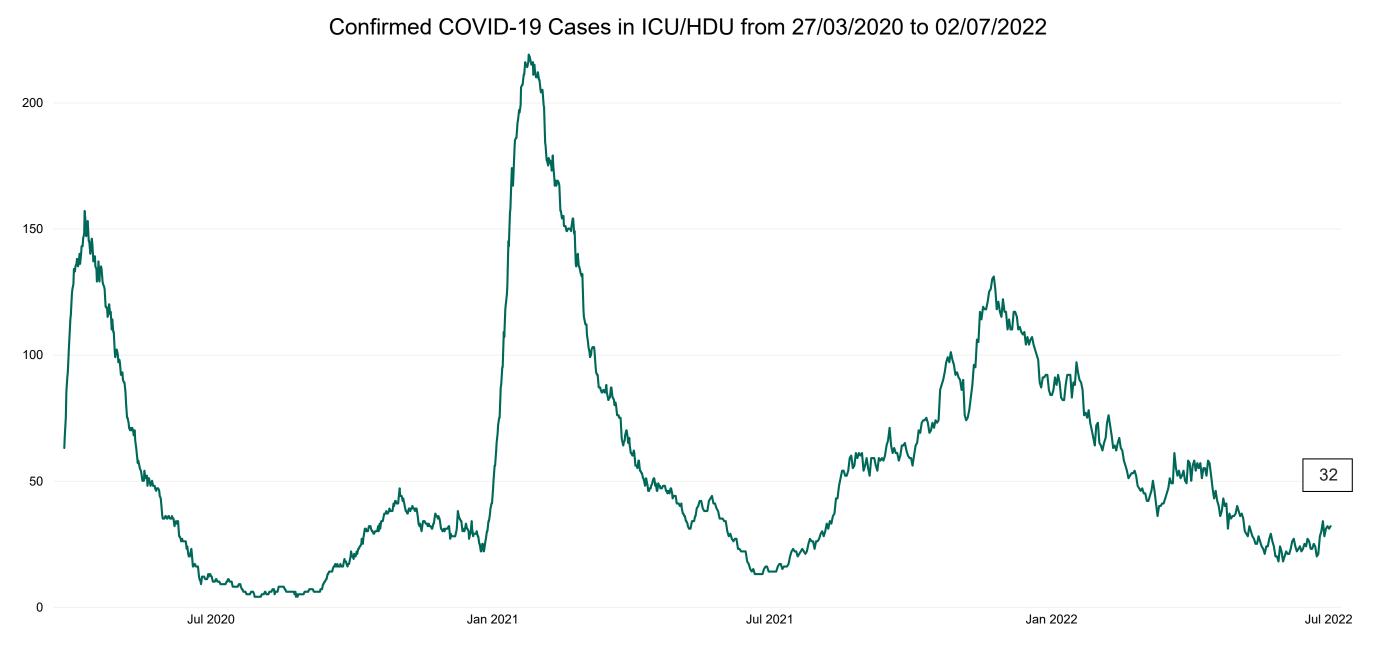

#### **Confirmed COVID-19 Cases in ICU/HDU**

Confirmed COVID-19 Cases in ICU/HDU 02/07/2022

### **Confirmed COVID-19 Cases in ICU/HDU**