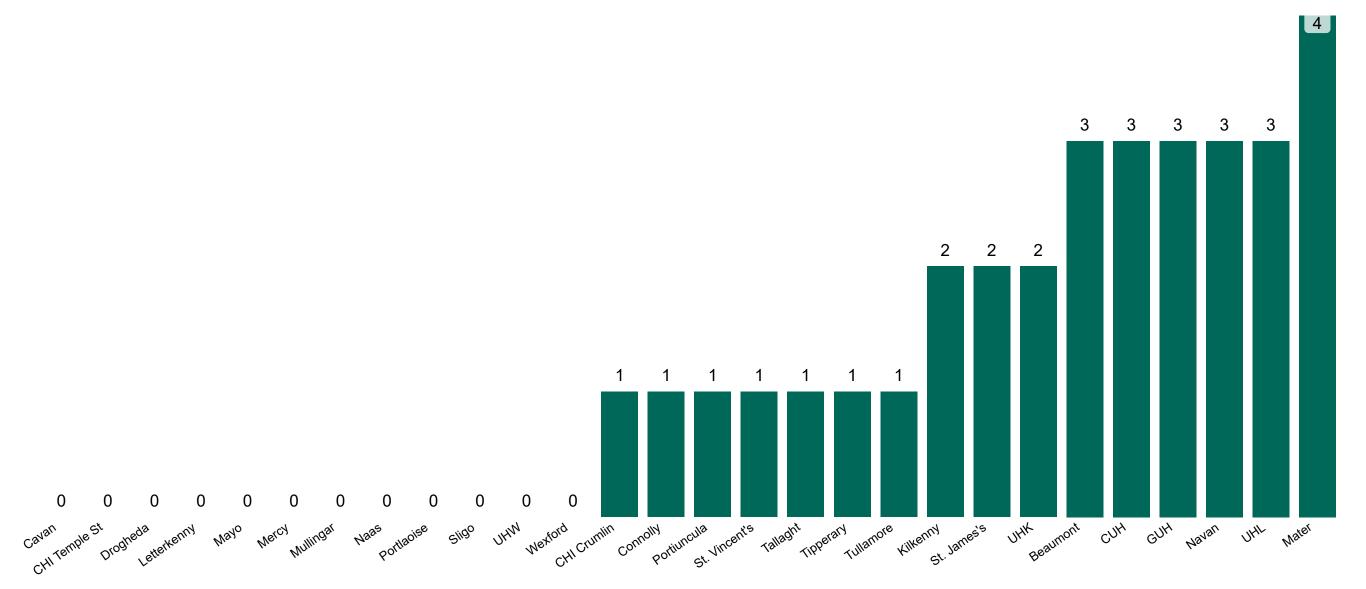

# Number of Confirmed COVID-19 Cases Admitted across 29 acute sites (including CHI)

Number of Confirmed COVID-19 Cases Admitted on Site at 0800hrs, 1400hrs and 2000hrs