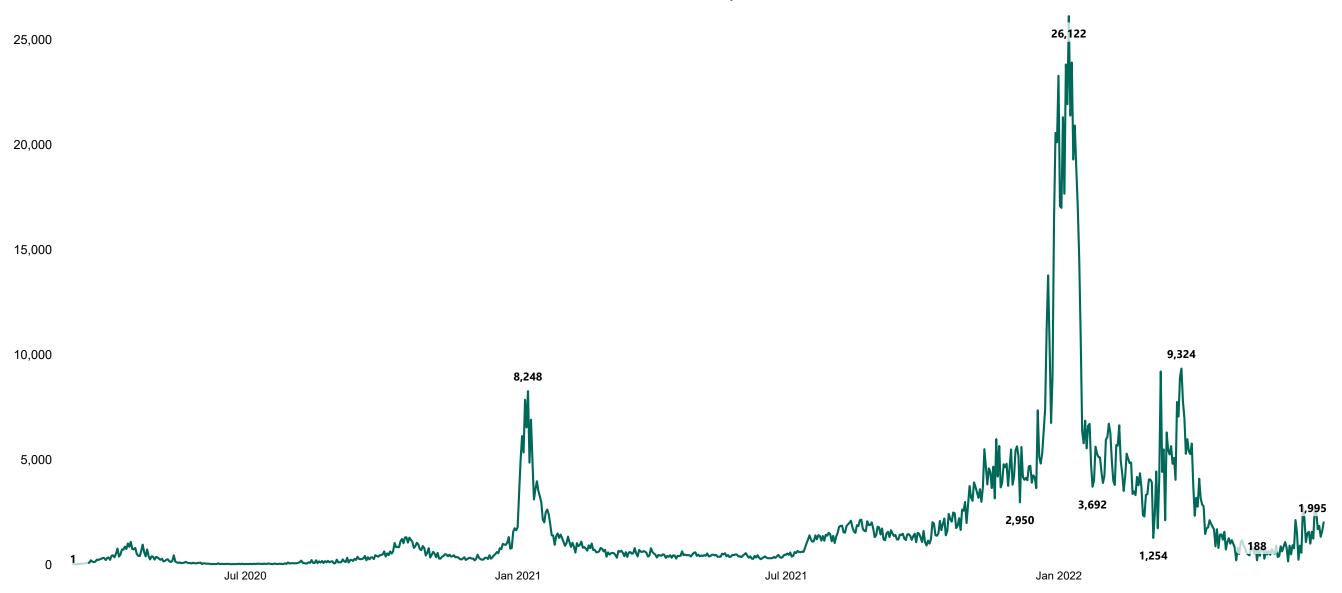

#### New Confirmed COVID-19 Cases in the Republic of Ireland as at 29/06/2022

New Confirmed COVID-19 Cases in the Republic of Ireland as at 29/06/2022

**Source:** Department of Health 2020, < https://www.gov.ie/en/news/7e0924-latest-updates-on-covid-19-coronavirus/> up to 05/09/21 and from <https://covid19ireland-geohive.hub.arcgis.com/> thereafter