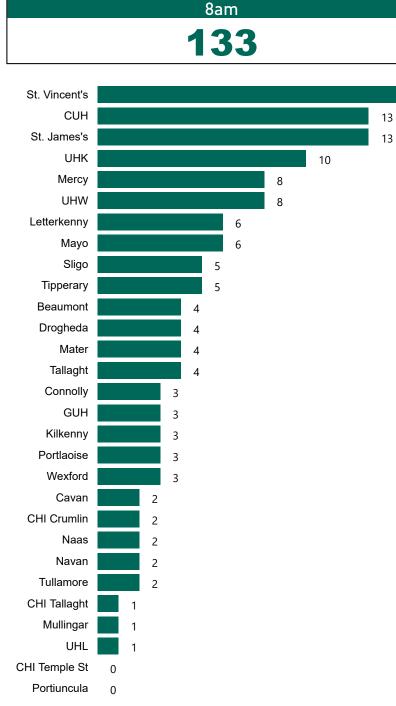

# Number of Confirmed COVID-19 Cases Admitted across 29 acute sites (including CHI)

Number of Confirmed COVID-19 Cases Admitted on Site at 0800hrs, 1400hrs and 2000hrs