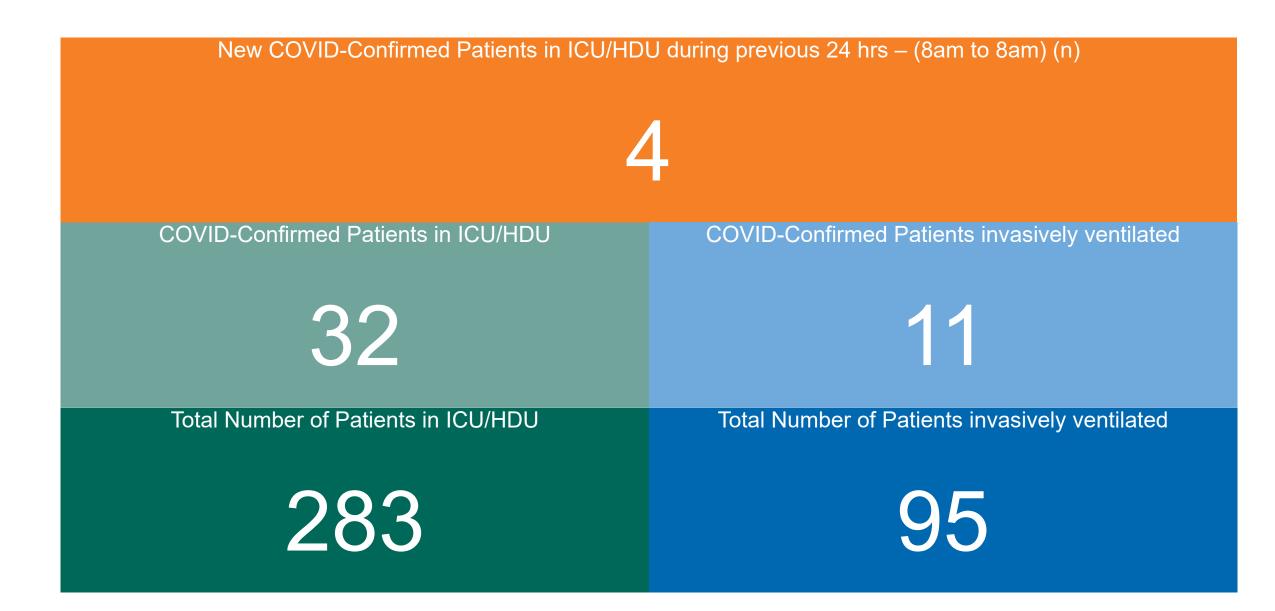

#### **Confirmed COVID-19 Cases in ICU/HDU**

Confirmed COVID-19 Cases in ICU/HDU 02/07/2022

### **Confirmed COVID-19 Cases in ICU/HDU**