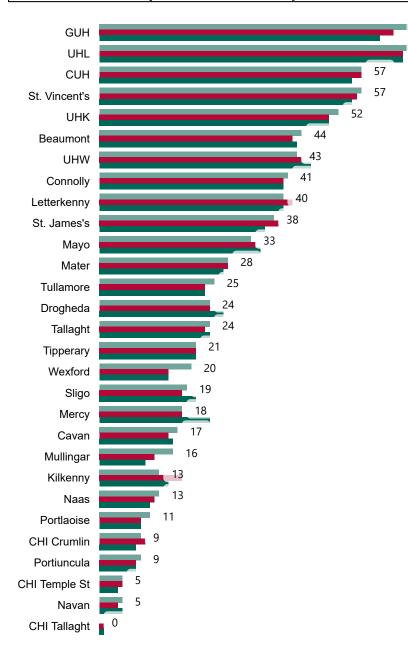

# Number of Confirmed COVID-19 Cases Admitted across 29 acute sites (including CHI)

Number of Confirmed COVID-19 Cases Admitted on Site at 0800hrs, 1400hrs and 2000hrs