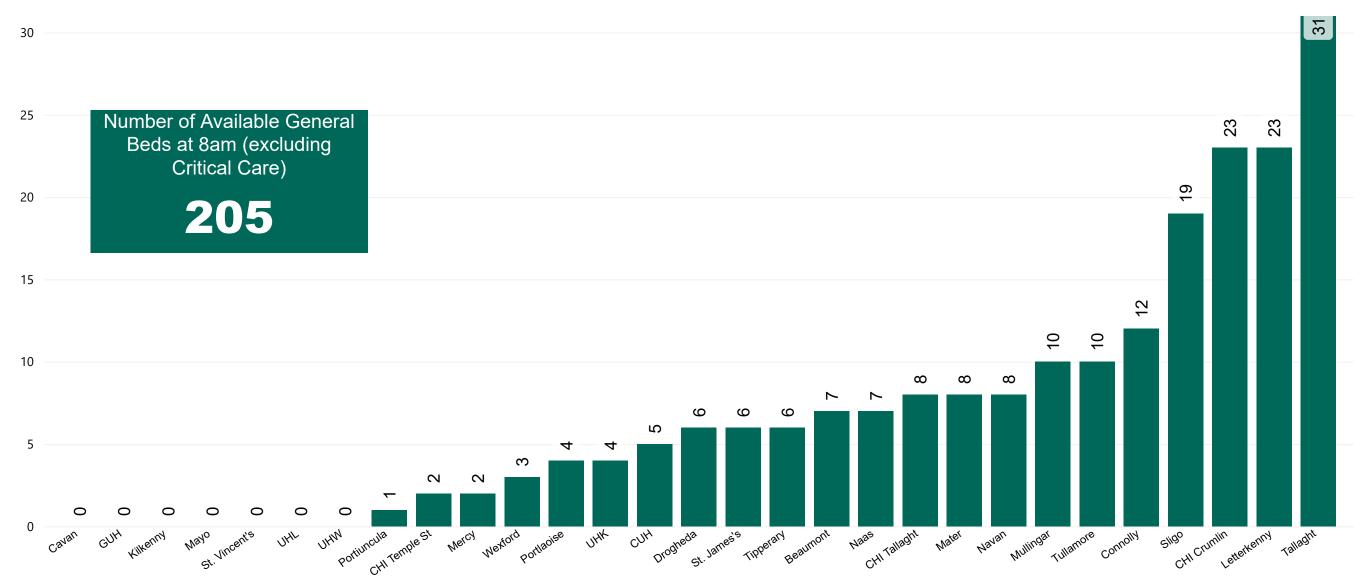

#### Number of Available General Beds on 02/07/2022

Number of Available General Beds

Sources: (General Bed Vacancies) - SBAR Portal