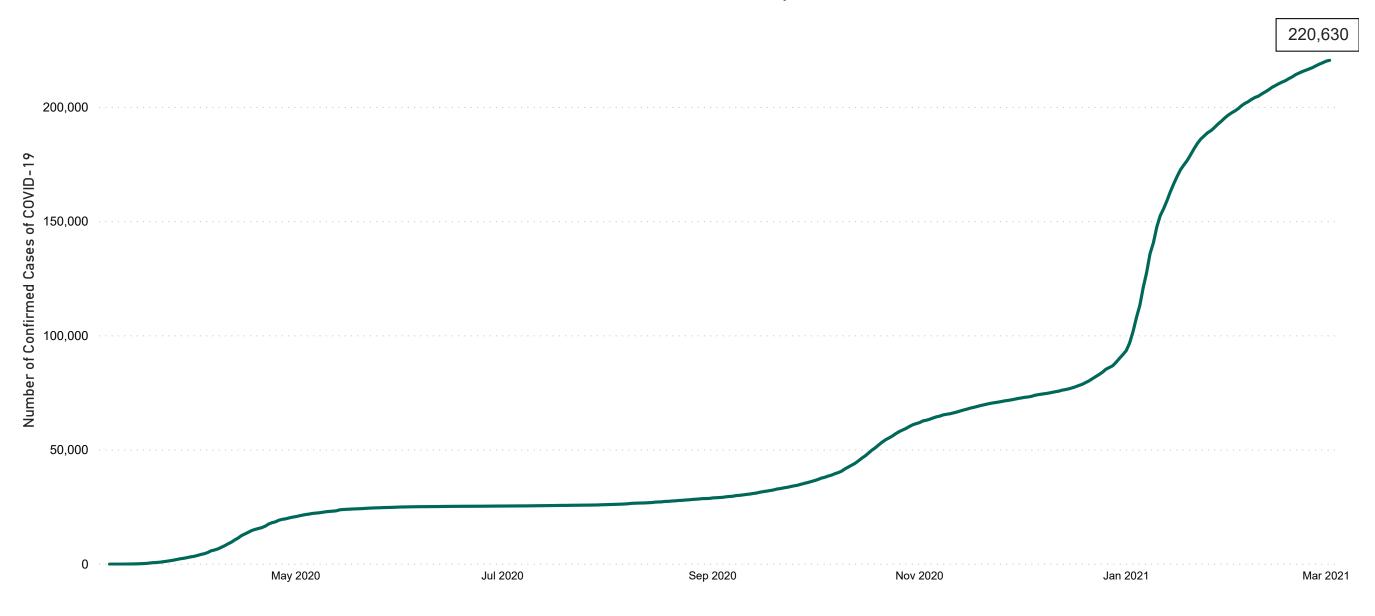

## **Confirmed Cases of COVID-19 in the Republic of Ireland as at 02/03/2021**

Confirmed Cases of COVID-19 in the Republic of Ireland as of 02/03/2021