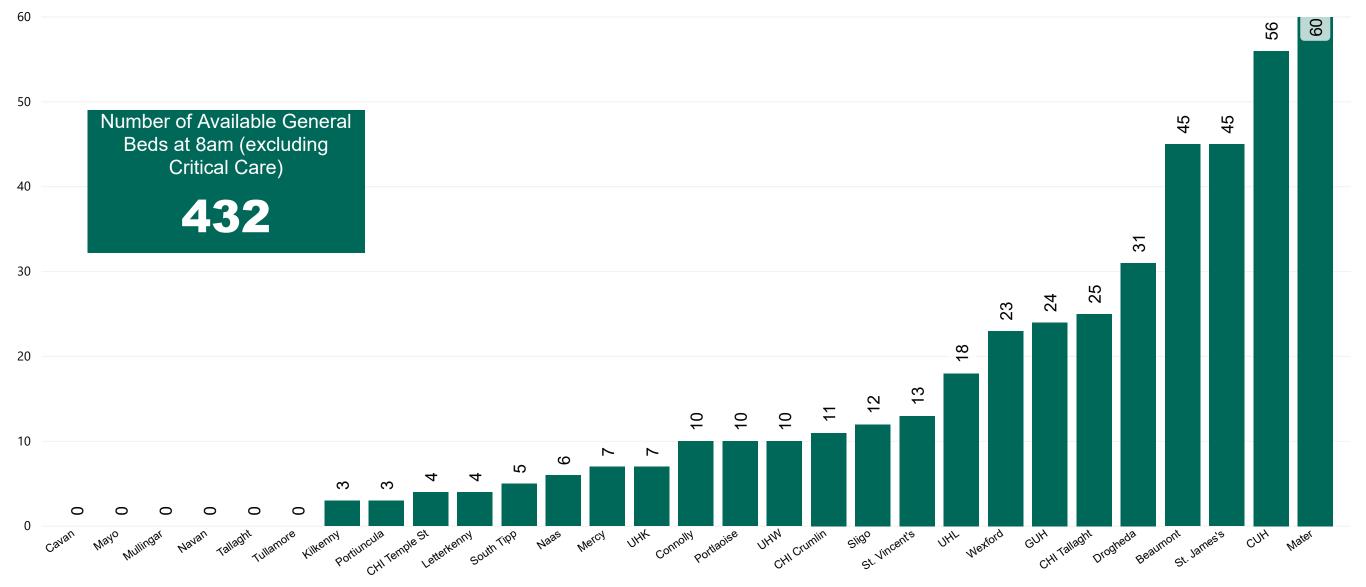

#### Number of Available General Beds on 02/03/2021

Number of Available General Beds