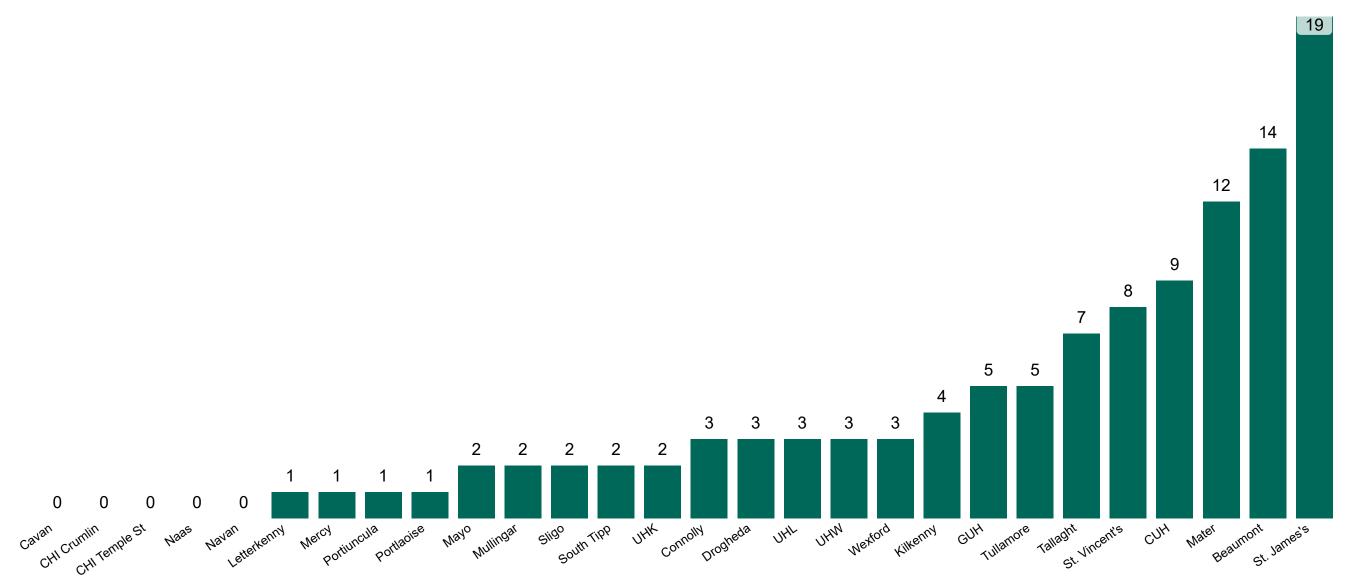

# Number of Confirmed COVID-19 Cases Admitted across 29 acute sites (including CHI)

Number of Confirmed COVID-19 Cases Admitted on Site at 0800hrs, 1400hrs and 2000hrs