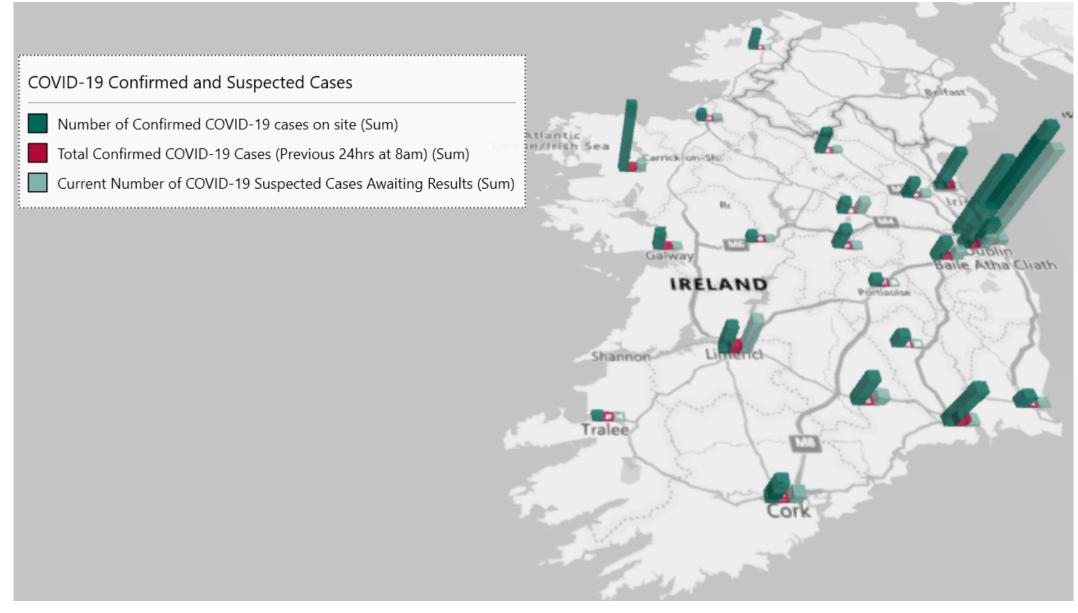

#### Geographical Spread of COVID-19 Confirmed Cases and Suspected Cases across Acute Hospital Sites as at 02/03/2021 20:00