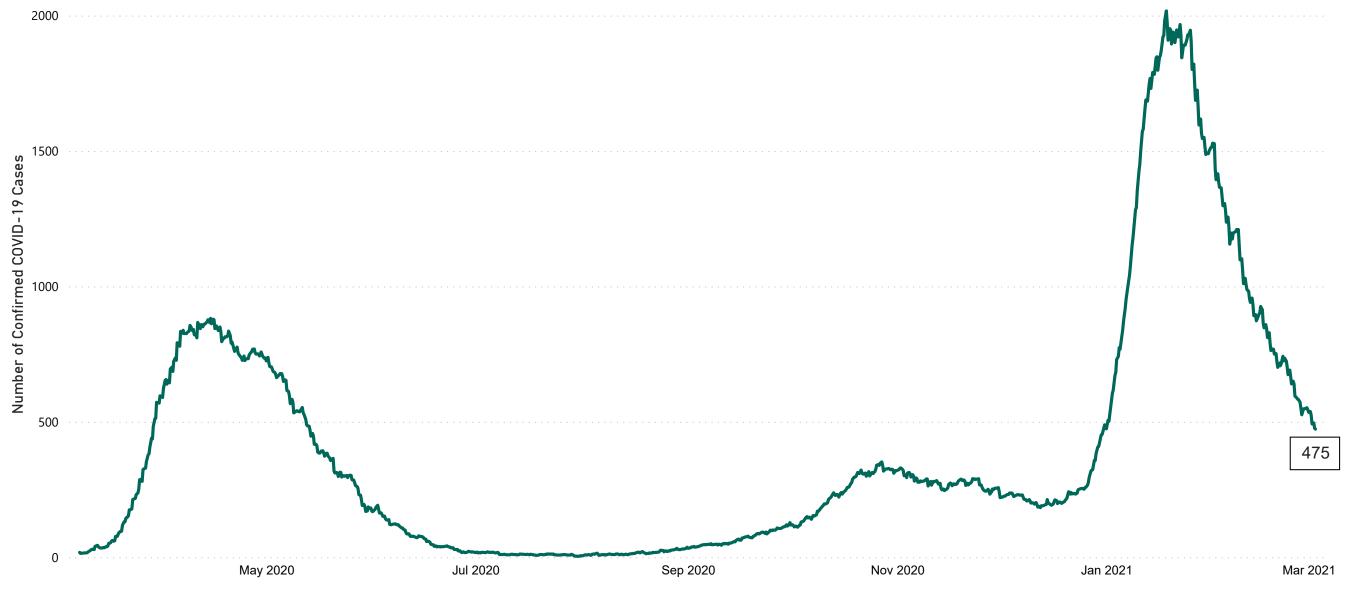

Total Confirmed COVID-19 Cases (Past 24 Hours)

#### Total Confirmed COVID-19 Cases

| 8am        | 2pm | 8pm |
|------------|-----|-----|
| <b>498</b> | 478 | 475 |

63

St. Vincent's

Tullamore

UHK

Wexford

0