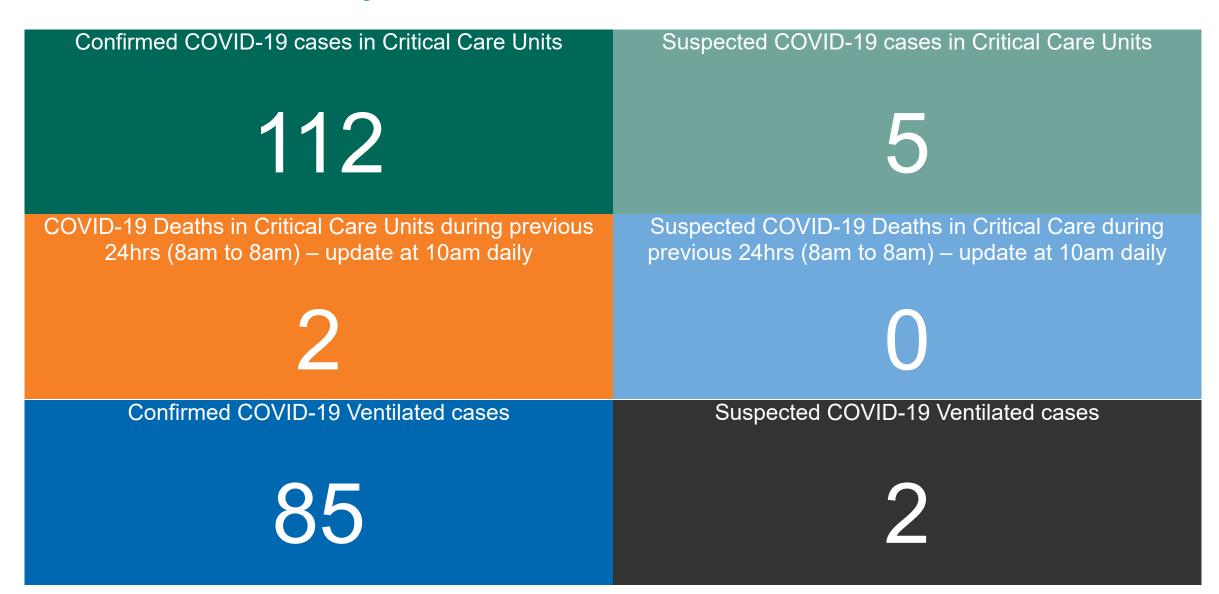

#### **Confirmed COVID-19 Cases in Critical Care Units**

Confirmed COVID-19 Cases in Critical Care Units 02/03/2021

#### **Confirmed COVID-19 Cases in Critical Care Units**

#### **Suspected COVID-19 Cases in Critical Care Units**

Suspected COVID-19 Cases in Critical Care Units 02/03/2021

3

2

#### **Suspected COVID-19 Cases in Critical Care Units**

Source: ICU Bed Information System (National office of Clinical Audit (NOCA))

PMIU COVID-19 Daily Operations Update Acute Hospitals | Page 15