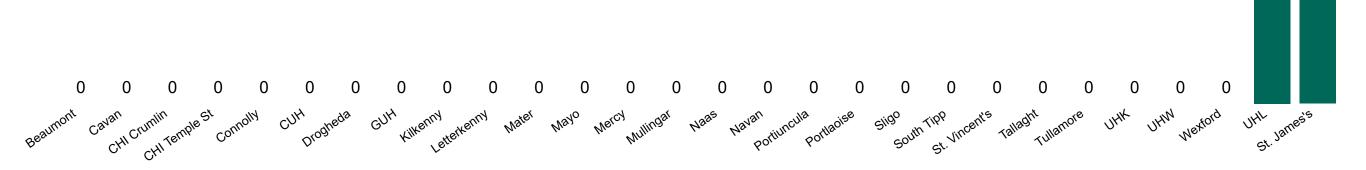

#### Geographical Spread of COVID-19 Confirmed Cases and Suspected Cases across Acute Hospital Sites as at 02/03/2021 20:00