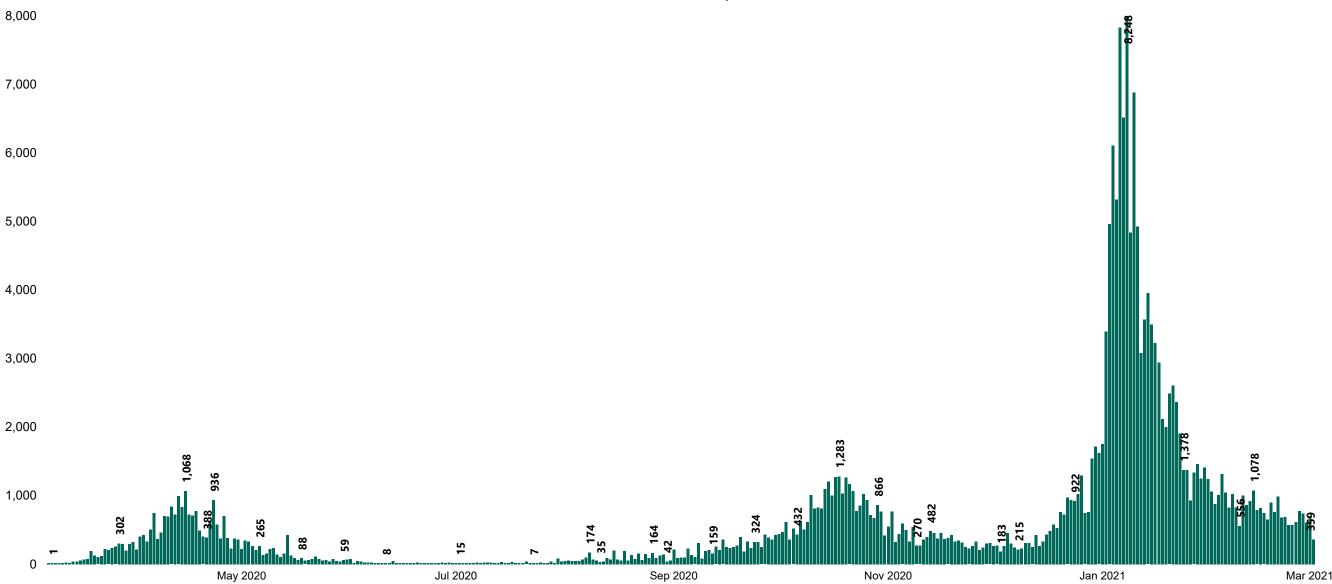

### New Confirmed COVID-19 Cases in the Republic of Ireland as at 02/03/2021

New COVID-19 Cases in the Republic of Ireland as of 02/03/2021

Source: Department of Health 2020, < https://www.gov.ie/en/news/7e0924-latest-updates-on-covid-19-coronavirus/>