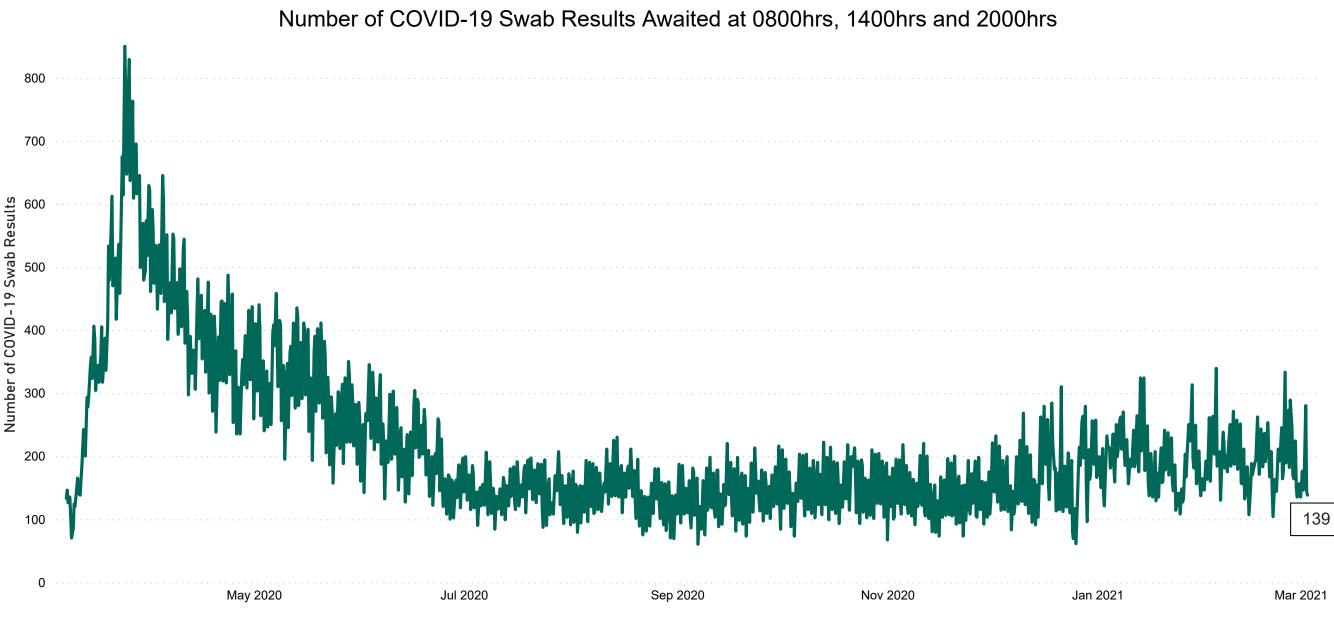

# Number of Suspected COVID-19 Swab Results Awaited Across 29 acute sites as at 02/03/2021