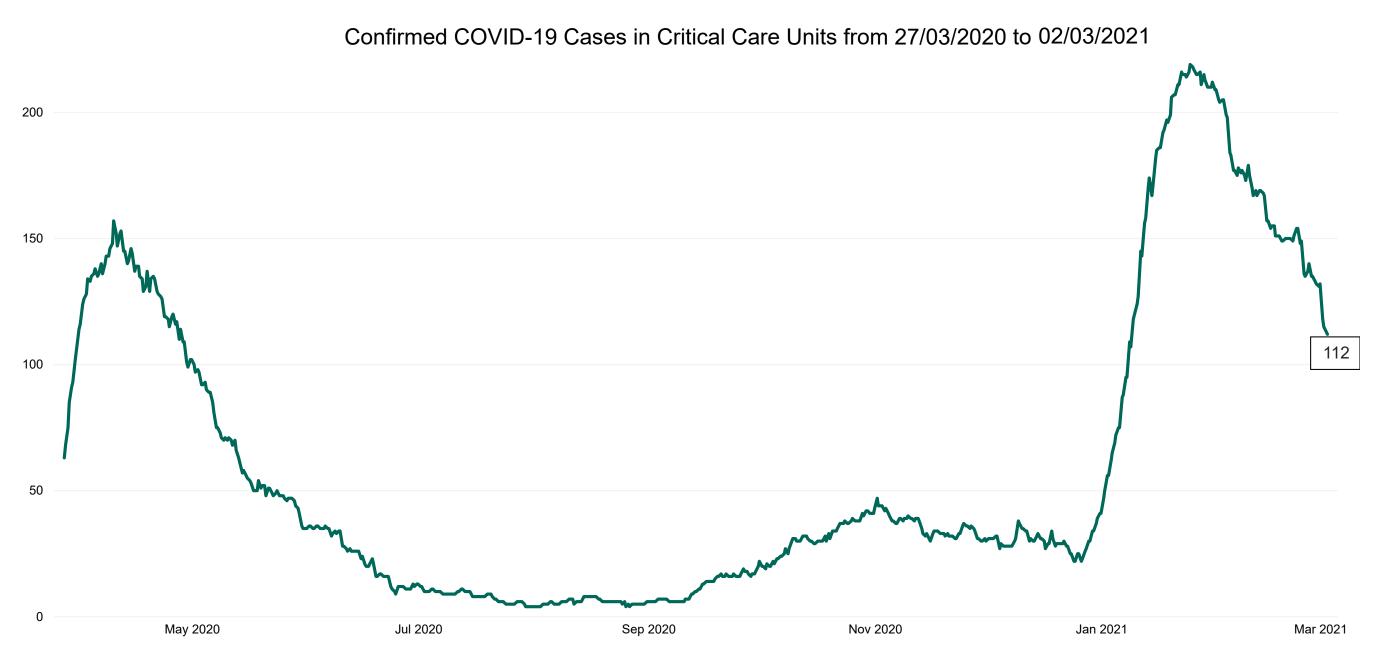

#### **Confirmed COVID-19 Cases in Critical Care Units**

Confirmed COVID-19 Cases in Critical Care Units 02/03/2021

#### **Confirmed COVID-19 Cases in Critical Care Units**