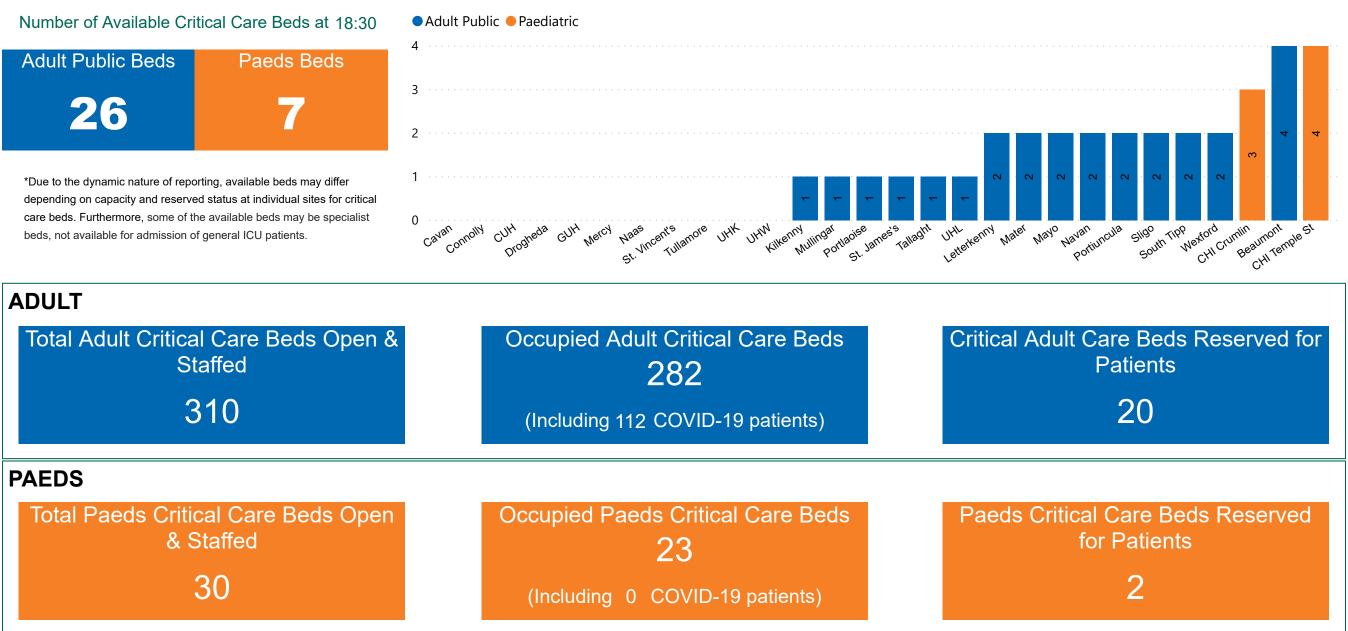

### Number of Critical Beds Available on 02/03/2021

Available Critical Care Beds

Sources: (Critical Care Bed Vacancies) - ICU Bed Information System (National Office of Clinical Audit (NOCA))

PMIU COVID-19 Daily Operations Update Acute Hospitals | Page 10

### **Critical Care Summary as at 02/03/2021 18:30**