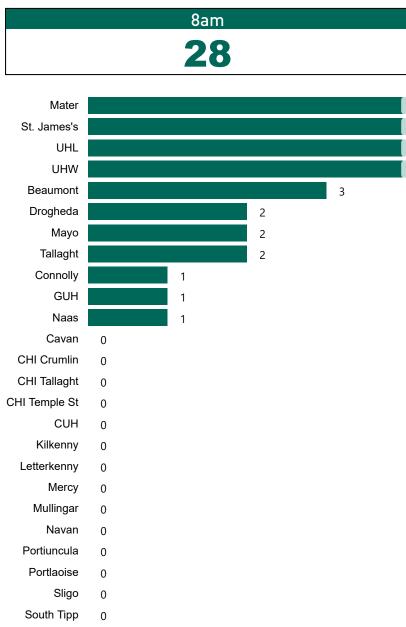

Total Confirmed COVID-19 Cases (Past 24 Hours)

#### Total Confirmed COVID-19 Cases

| 8am        | 2pm | 8pm |
|------------|-----|-----|
| <b>498</b> | 478 | 475 |

63

St. Vincent's

Tullamore

UHK

Wexford

0