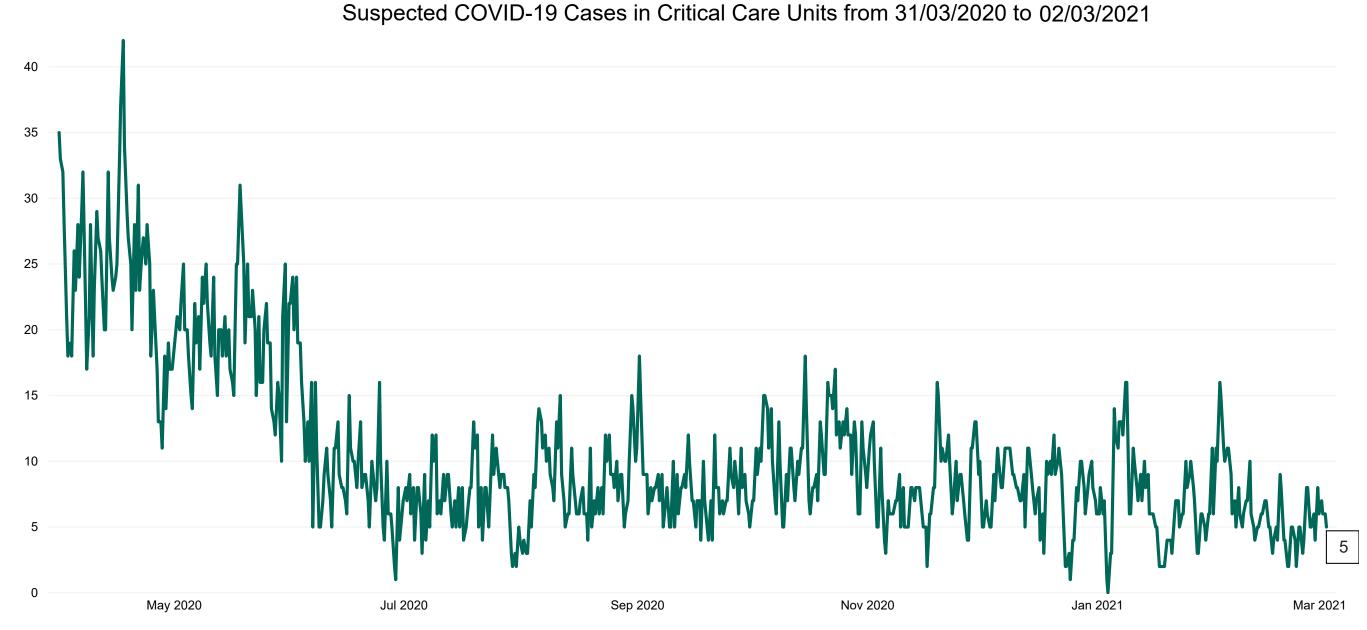

#### **Suspected COVID-19 Cases in Critical Care Units**

Suspected COVID-19 Cases in Critical Care Units 02/03/2021

3

2

#### **Suspected COVID-19 Cases in Critical Care Units**

Source: ICU Bed Information System (National office of Clinical Audit (NOCA))

PMIU COVID-19 Daily Operations Update Acute Hospitals | Page 15