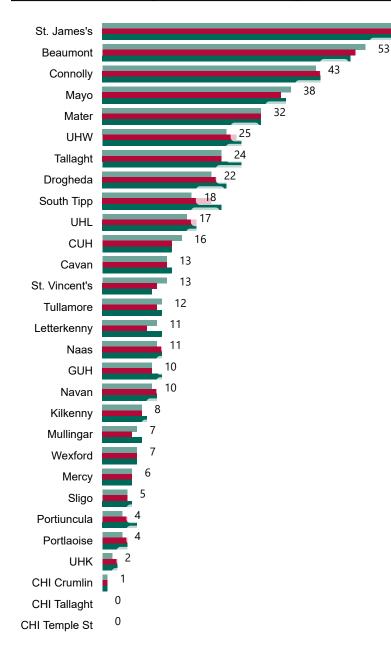

#### Geographical Spread of COVID-19 Confirmed Cases and Suspected Cases across Acute Hospital Sites as at 02/03/2021 20:00

#### Current Number of COVID-19 Suspected Cases

| 8am | 2pm | 8pm |
|-----|-----|-----|
| 281 | 145 | 139 |

| 4 St. James's | 52                                    |
|---------------|---------------------------------------|
| 4 UHL         | 21                                    |
| 4 Mullingar   | 7                                     |
| 4 Tallaght    | 7                                     |
| СИН           | 6                                     |
| Beaumont      | 5                                     |
| Мауо          | 5                                     |
| Naas          | 5                                     |
| South Tipp    | 5                                     |
| CHI Crumlin   | 4                                     |
| St. Vincent's | 3                                     |
| Cavan         | 2                                     |
| Connolly      | 2                                     |
| Mercy         | 2                                     |
| Navan         | 2                                     |
| Sligo         | 2                                     |
| UHW           | 2                                     |
| CHI Tallaght  | 1                                     |
| CHI Temple St | 1                                     |
| GUH           | 1                                     |
| Mater         | 1                                     |
| Portiuncula   | 1                                     |
| Tullamore     | 1                                     |
| Wexford       | 1                                     |
| Drogheda      | 0                                     |
| Kilkenny      | 0                                     |
| Letterkenny   | 0                                     |
| Portlaoise    | 0 PMIU COVID-19 Daily Operations Upda |
| UHK           | Acute Hospitals   Page                |