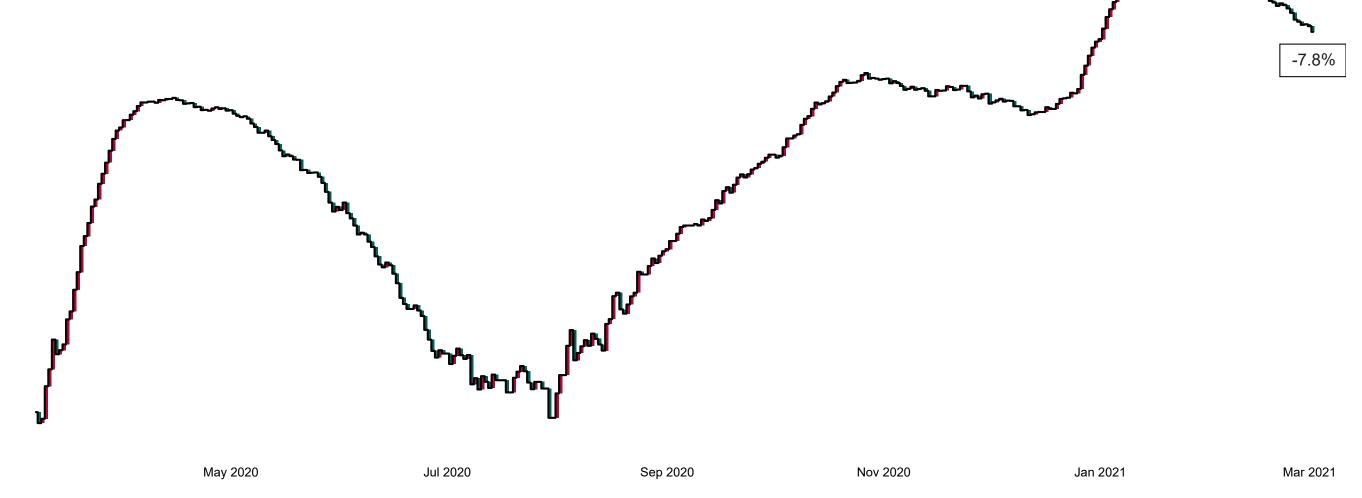

# Number of Confirmed COVID-19 Cases Admitted across 29 acute sites (including CHI)

Number of Confirmed COVID-19 Cases Admitted on Site at 0800hrs, 1400hrs and 2000hrs

## Percentage Variance at <u>8am</u> of Confirmed COVID-19 cases Admitted Across 29 sites compared to the previous day

% Variance at 8am of confirmed COVID-19 cases admitted across 29 sites to the previous day