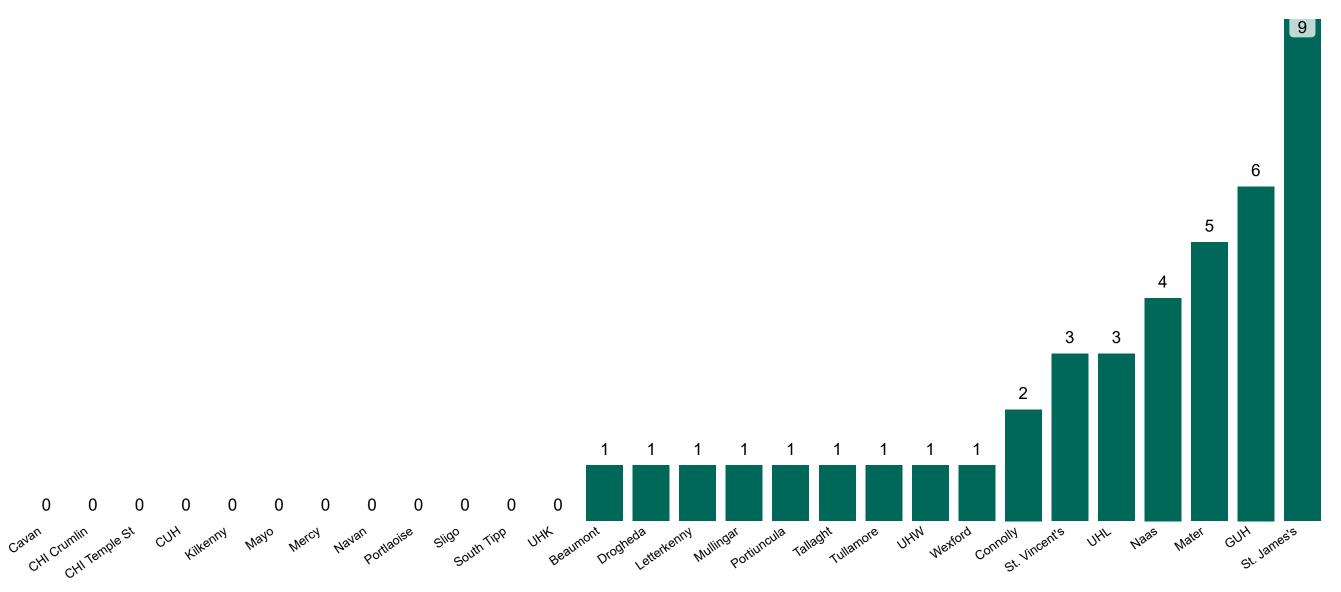

# Number of Confirmed COVID-19 Cases Admitted across 29 acute sites (including CHI)

Number of Confirmed COVID-19 Cases Admitted on Site at 0800hrs, 1400hrs and 2000hrs