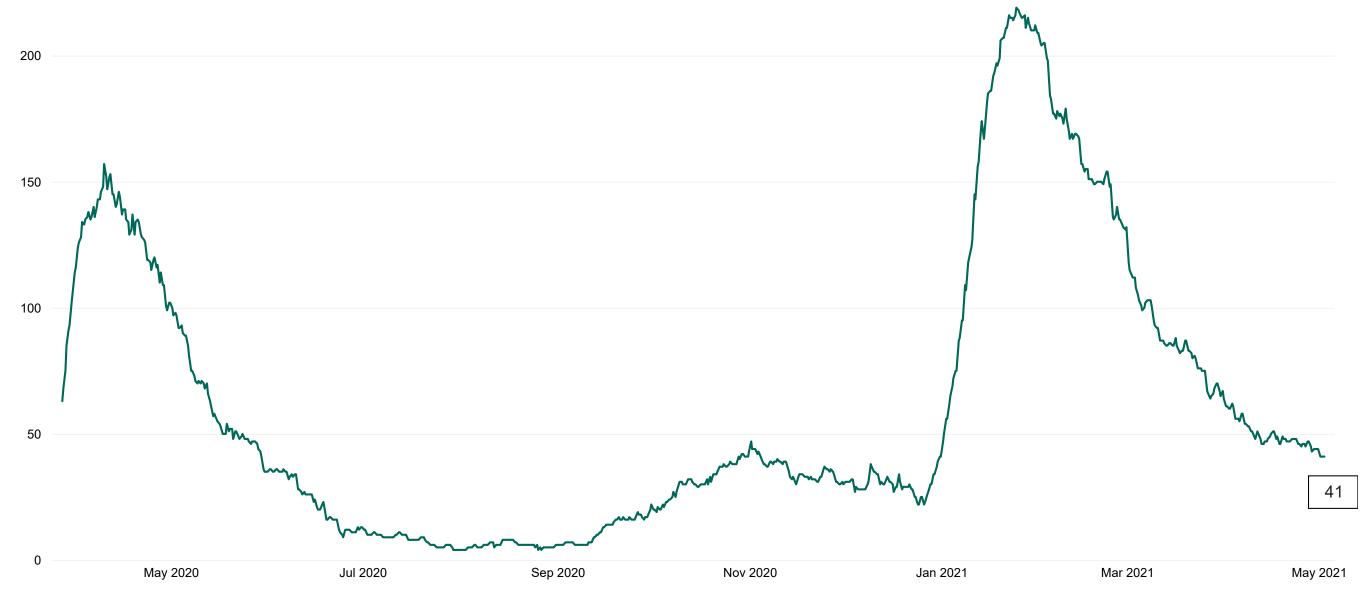

### **Confirmed COVID-19 Cases in Critical Care Units**

Confirmed COVID-19 Cases in Critical Care Units from 27/03/2020 to 02/05/2021