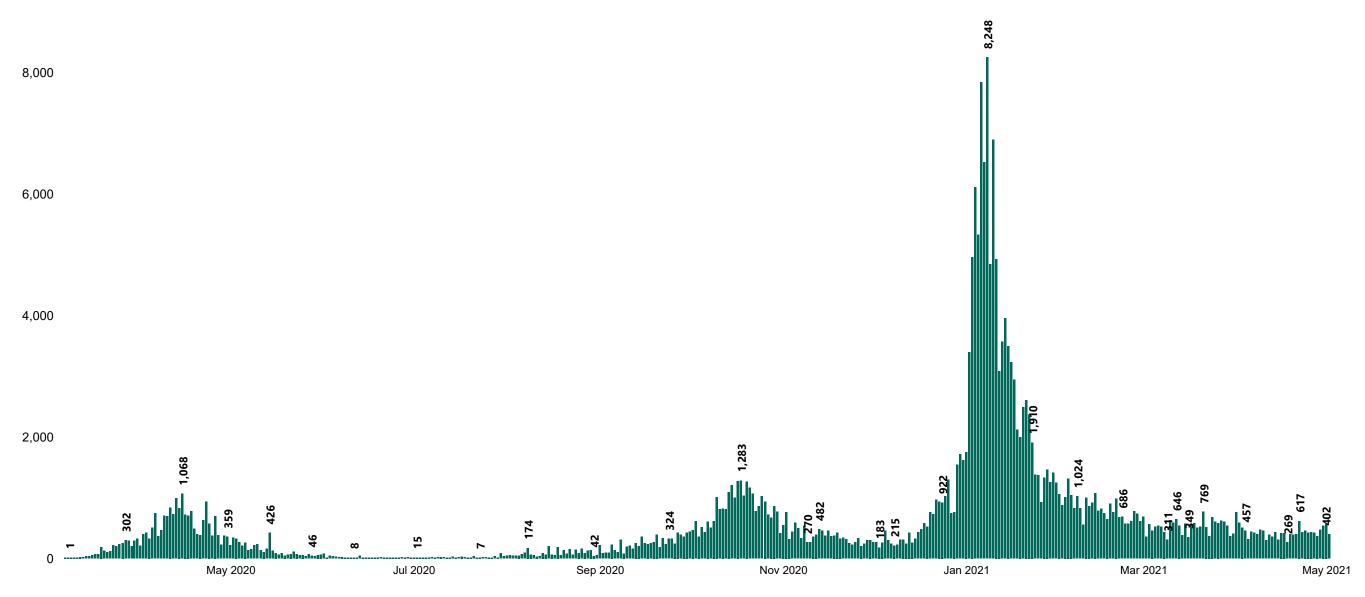

## New Confirmed COVID-19 Cases in the Republic of Ireland as at 02/05/2021

New COVID-19 Cases in the Republic of Ireland as of 02/05/2021