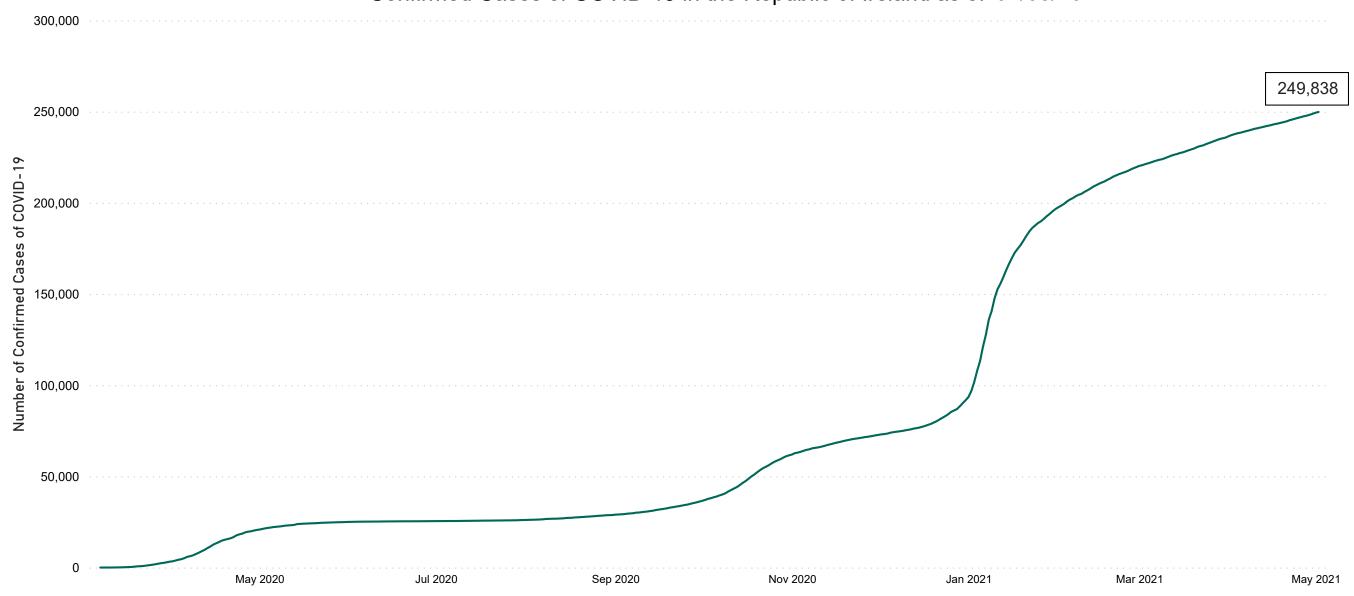

## Confirmed Cases of COVID-19 in the Republic of Ireland as at 02/05/2021

Confirmed Cases of COVID-19 in the Republic of Ireland as of 02/05/2021