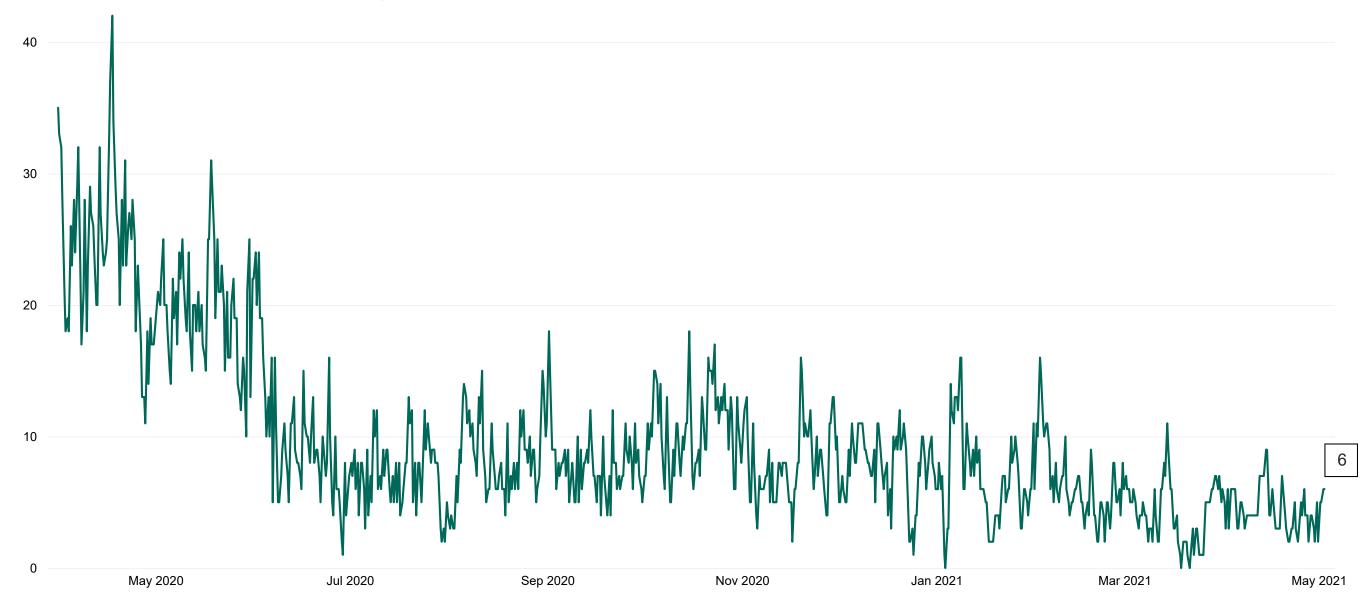

## **Suspected COVID-19 Cases in Critical Care Units**

Suspected COVID-19 Cases in Critical Care Units from 31/03/2020 to 02/05/2021