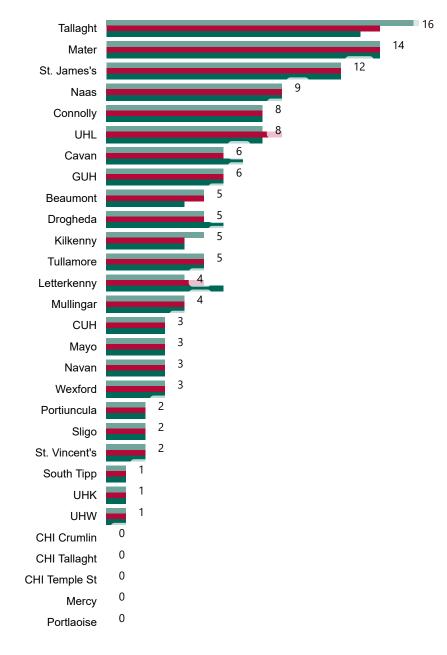

# Number of Confirmed COVID-19 Cases Admitted across 29 acute sites (including CHI)

Number of Confirmed COVID-19 Cases Admitted on Site at 0800hrs, 1400hrs and 2000hrs