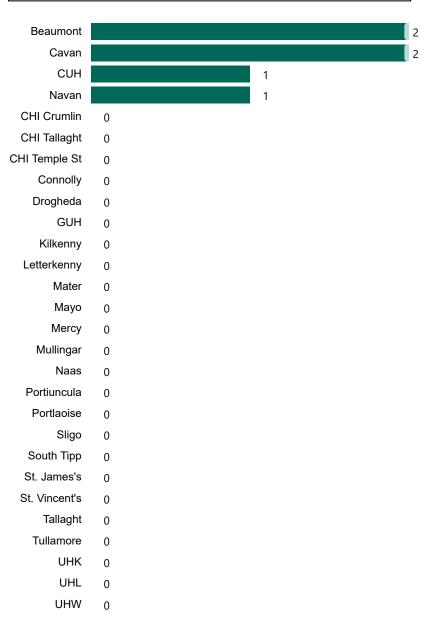

# Number of Suspected COVID-19 Swab Results Awaited Across 29 acute sites as at 02/05/2021

Number of COVID-19 Swab Results Awaited at 0800hrs, 1400hrs and 2000hrs