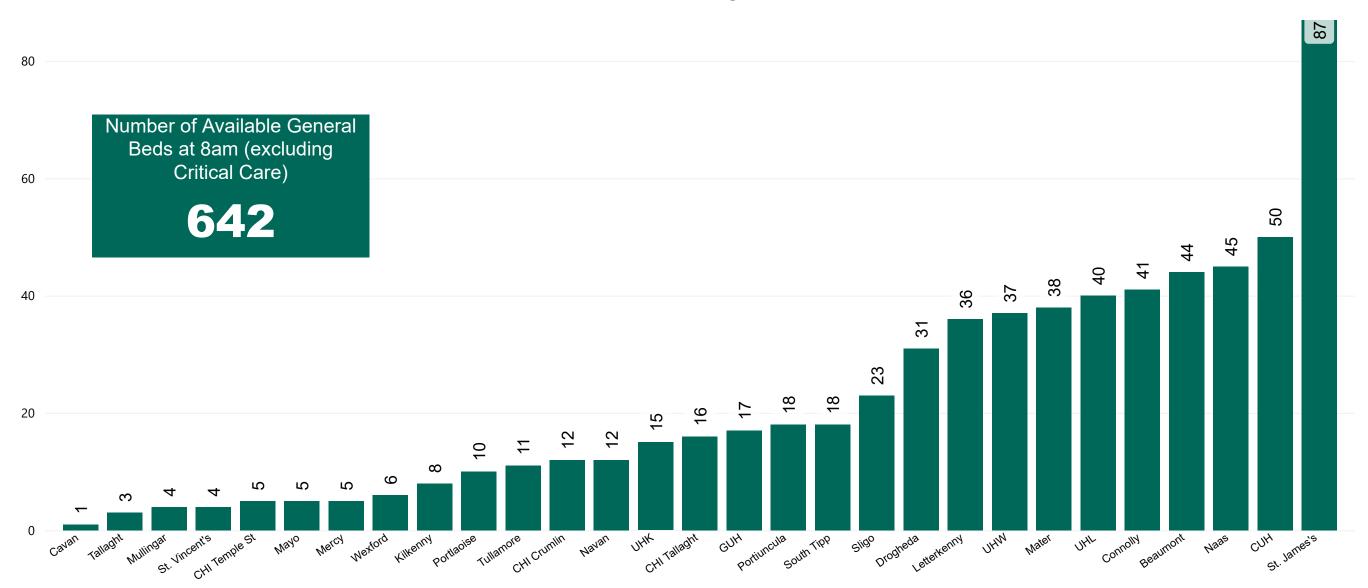

## Number of Available General Beds on 02/05/2021

#### Number of Available General Beds