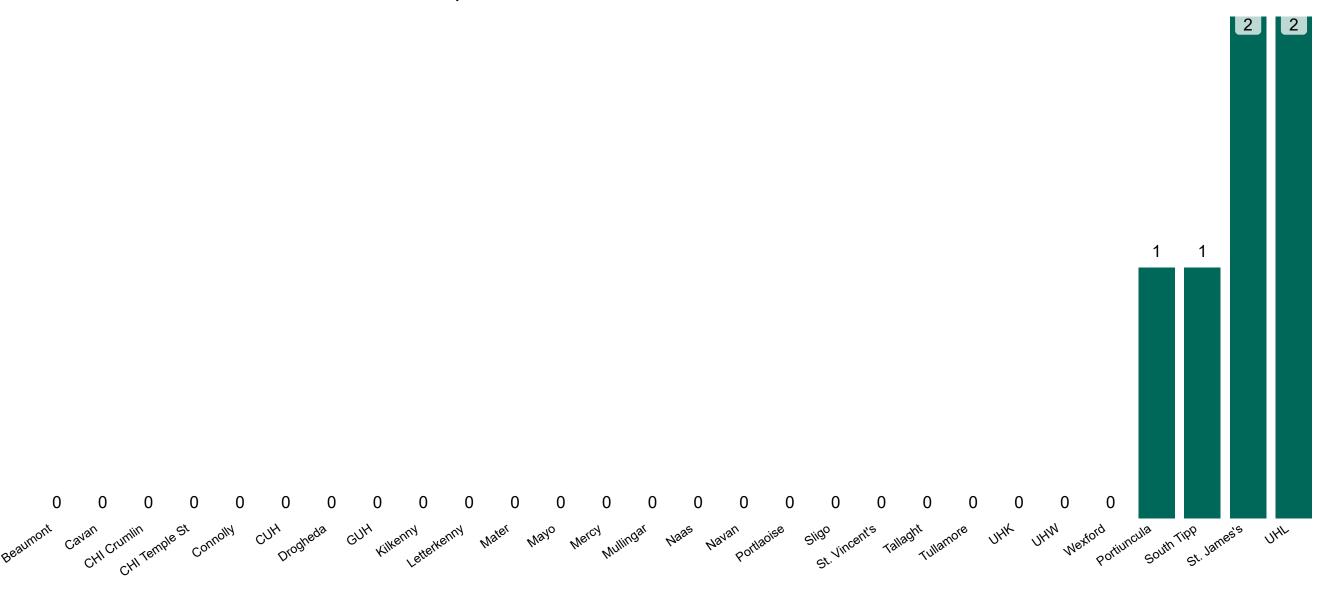

## **Suspected COVID-19 Cases in Critical Care Units**

Suspected COVID-19 Cases in Critical Care Units 02/05/2021