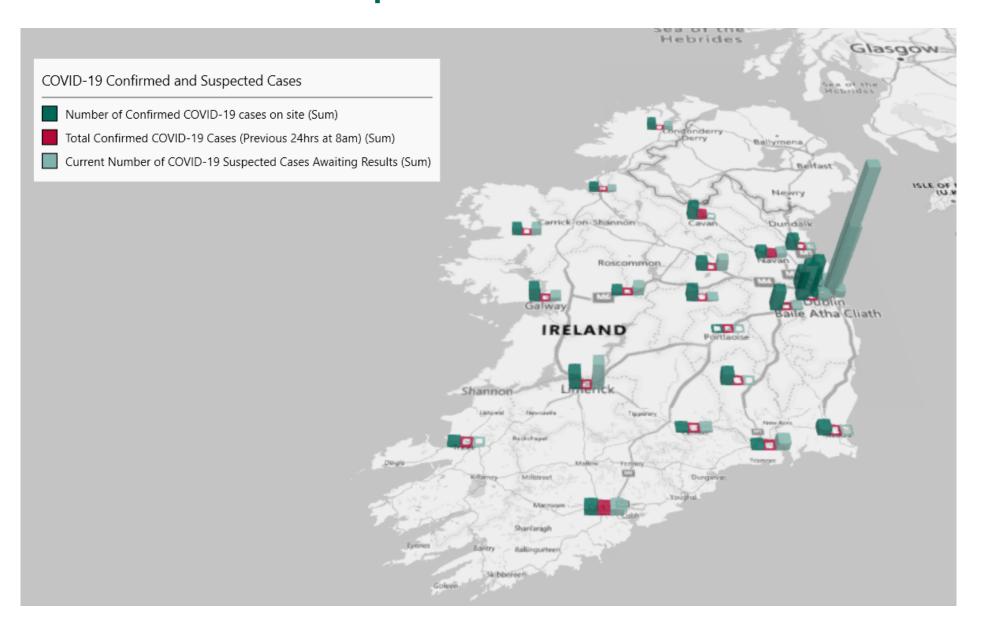

# Geographical Spread of COVID-19 Confirmed Cases and Suspected Cases across Acute Hospital Sites as at 02/05/2021 20:00