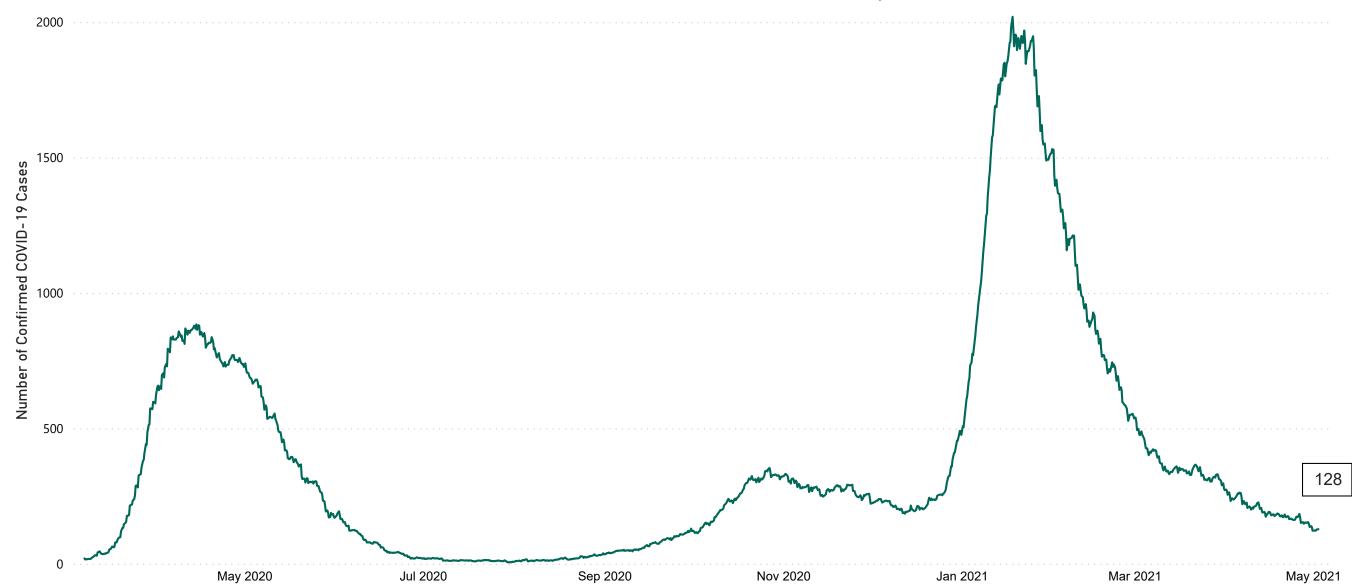

## Confirmed Cases of COVID-19 in the Republic of Ireland as at 02/05/2021

Confirmed Cases of COVID-19 in the Republic of Ireland as of 02/05/2021