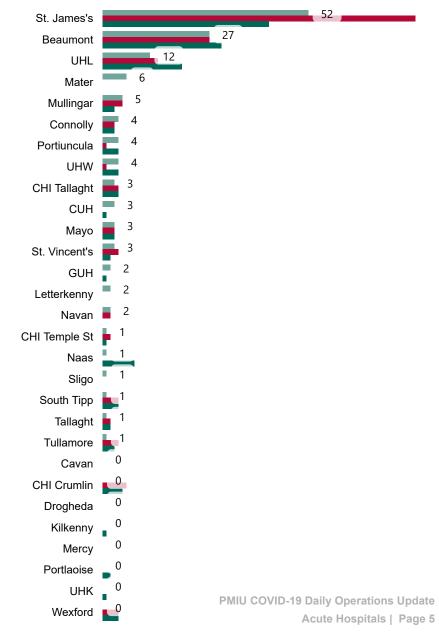

rs Sunday 02nd May 2021



## New Confirmed COVID-19 Cases in the Republic of Ireland as at 02/05/2021

New COVID-19 Cases in the Republic of Ireland as of 02/05/2021



## Percentage Increase compared to the Previous Day as at 02/05/2021



## Confirmed Cases of COVID-19 in the Republic of Ireland as at 02/05/2021

Confirmed Cases of COVID-19 in the Republic of Ireland as of 02/05/2021



# Geographical Spread of COVID-19 Confirmed Cases and Suspected Cases across Acute Hospital Sites as at 02/05/2021 20:00



#### **Total Confirmed COVID-19 Cases**

| 8am | 2pm | 8pm |
|-----|-----|-----|
| 127 | 127 | 128 |



#### Total Confirmed COVID-19 Cases (Past 24 Hours)





Wexford

0

#### Current Number of COVID-19 Suspected Cases

| 8am | 2pm | 8pm |
|-----|-----|-----|
| 148 | 165 | 138 |



# Number of Confirmed COVID-19 Cases Admitted across 29 acute sites (including CHI)

Number of Confirmed COVID-19 Cases Admitted on Site at 0800hrs, 1400hrs and 2000hrs



# Percentage Variance at <u>8am</u> of Confirmed COVID-19 cases Admitted Across 29 sites compared to the previous day

% Variance at 8am of confirmed COVID-19 cases admitted across 29 sites to the previous day



Source: SBAR Portal

# Number of Suspected COVID-19 Swab Results Awaited Across 29 acute sites as at 02/05/2021

Number of COVID-19 Swab Results Awaited at 0800hrs, 1400hrs and 2000hrs



## Number of Available General Beds on 02/05/2021

#### Number of Available General Beds



### **Number of Critical Beds Available on 02/05/2021**

**Available Critical Care Beds** 

Number of Available Critical Care Beds at