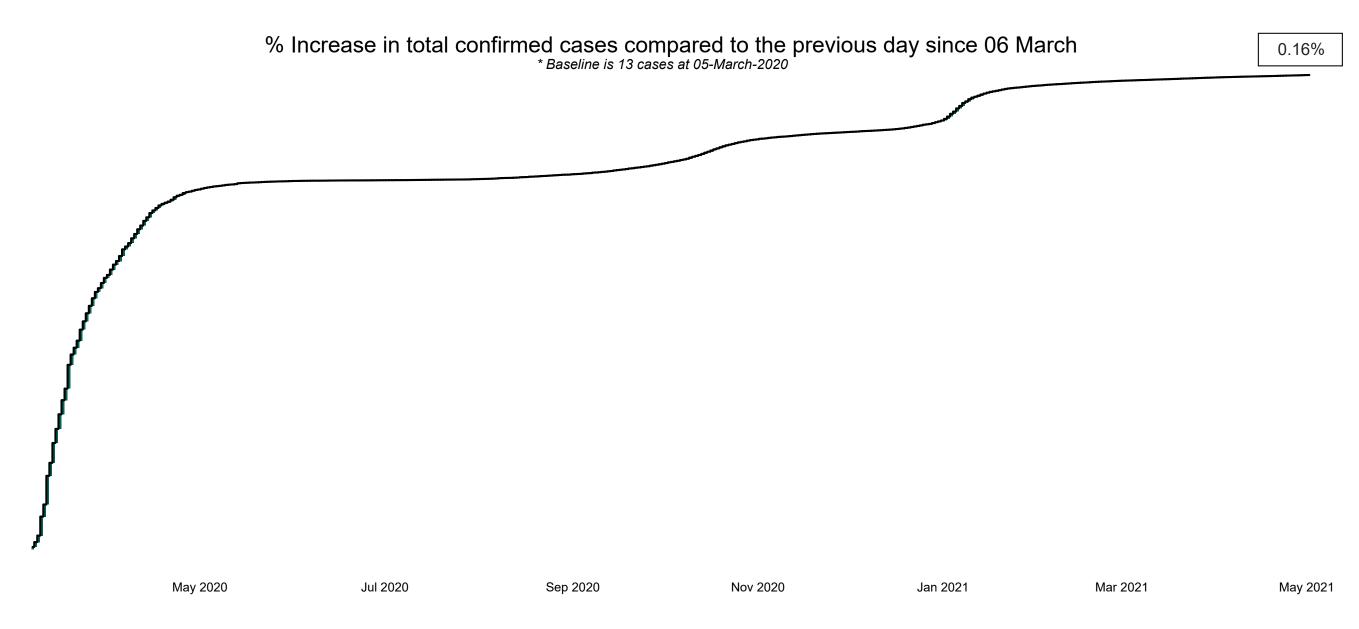

**COVID-19 Daily Operations Update Acute Hospitals** 

Performance Management and Improvement Unit

2000hrs Sunday 02nd May 2021



## New Confirmed COVID-19 Cases in the Republic of Ireland as at 02/05/2021

New COVID-19 Cases in the Republic of Ireland as of 02/05/2021



## Percentage Increase compared to the Previous Day as at 02/05/2021



## Confirmed Cases of COVID-19 in the Republic of Ireland as at 02/05/2021

Confirmed Cases of COVID-19 in the Republic of Ireland as of 02/05/2021



# Geographical Spread of COVID-19 Confirmed Cases and Suspected Cases across Acute Hospital Sites as at 02/05/2021 20:00



#### **Total Confirmed COVID-19 Cases**

| 8am | 2pm | 8pm |
|-----|-----|-----|
| 127 | 127 | 128 |



#### Total Confirmed COVID-19 Cases (Past 24 Hours)





Wexford

0

#### Current Number of COVID-19 Suspected Cases

| 8am | 2pm | 8pm |
|-----|-----|-----|
| 148 | 165 | 138 |



# Number of Confirmed COVID-19 Cases Admitted across 29 acute sites (including CHI)

Number of Confirmed COVID-19 Cases Admitted on Site at 0800hrs, 1400hrs and 2000hrs



# Percentage Variance at <u>8am</u> of Confirmed COVID-19 cases Ad