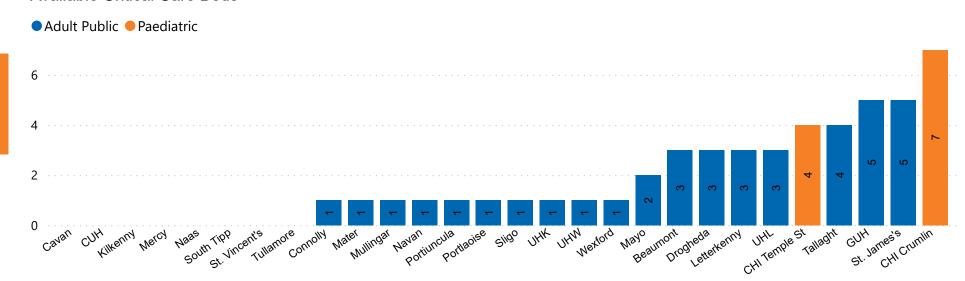

### **Number of Critical Beds Available on 02/05/2021**

**Available Critical Care Beds** 

Number of Available Critical Care Beds at 18:30

Adult Public Beds

38

Paeds Beds

11

\*Due to the dynamic nature of reporting, available beds may differ depending on capacity and reserved status at individual sites for critical care beds. Furthermore, some of the available beds may be specialist beds, not available for admission of general ICU patients.