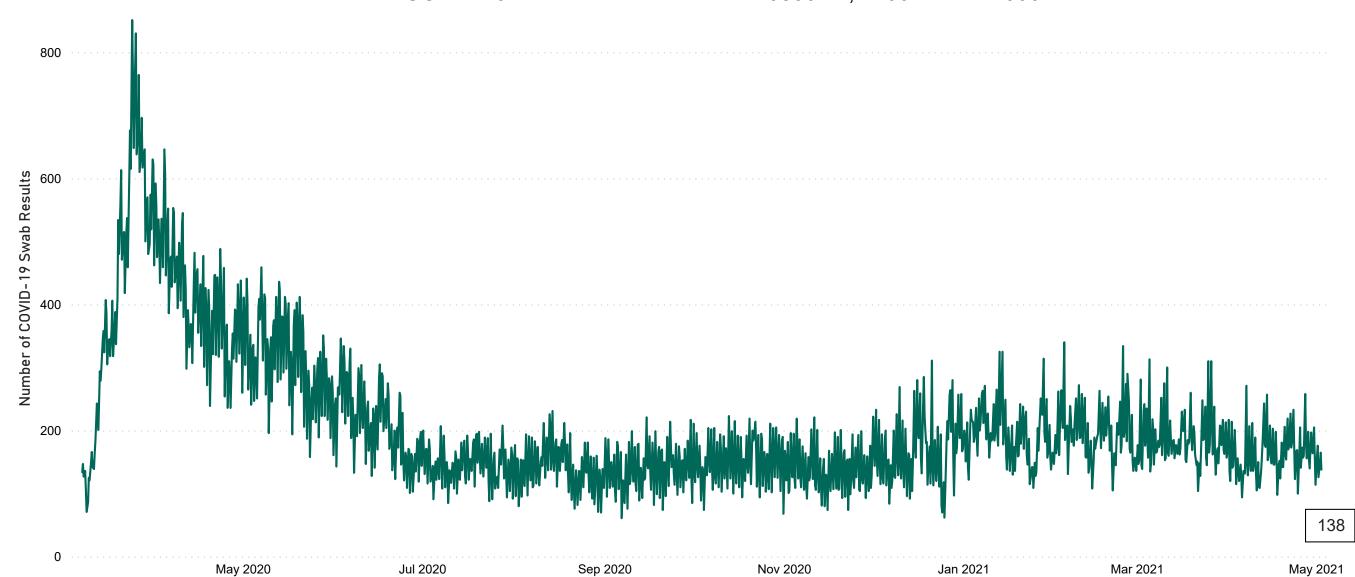

#### Current Number of COVID-19 Suspected Cases

| 8am | 2pm | 8pm |
|-----|-----|-----|
| 148 | 165 | 138 |

# Number of Suspected COVID-19 Swab Results Awaited Across 29 acute sites as at 02/05/2021

Number of COVID-19 Swab Results Awaited at 0800hrs, 1400hrs and 2000hrs