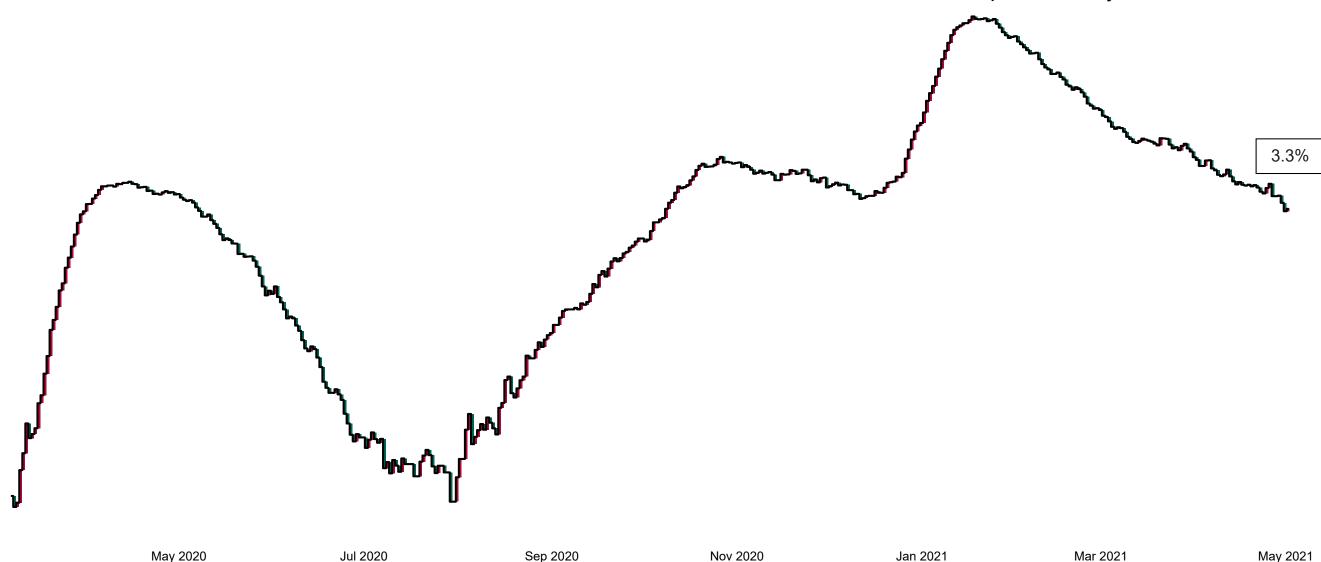

# Percentage Variance at <u>8am</u> of Confirmed COVID-19 cases Admitted Across 29 sites compared to the previous day

% Variance at 8am of confirmed COVID-19 cases admitted across 29 sites to the previous day