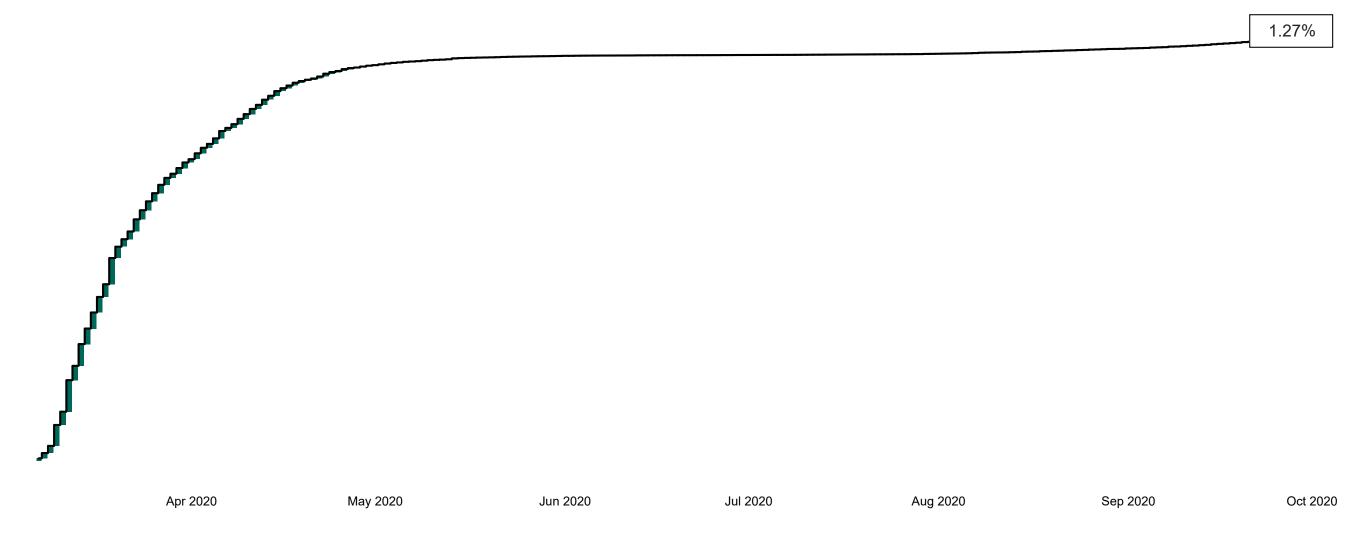

#### Percentage Increase compared to the Previous Day as at 02/10/2020

% Increase in total confirmed cases compared to the previous day since 06 March
\* Baseline is 13 cases at 05-March-2020