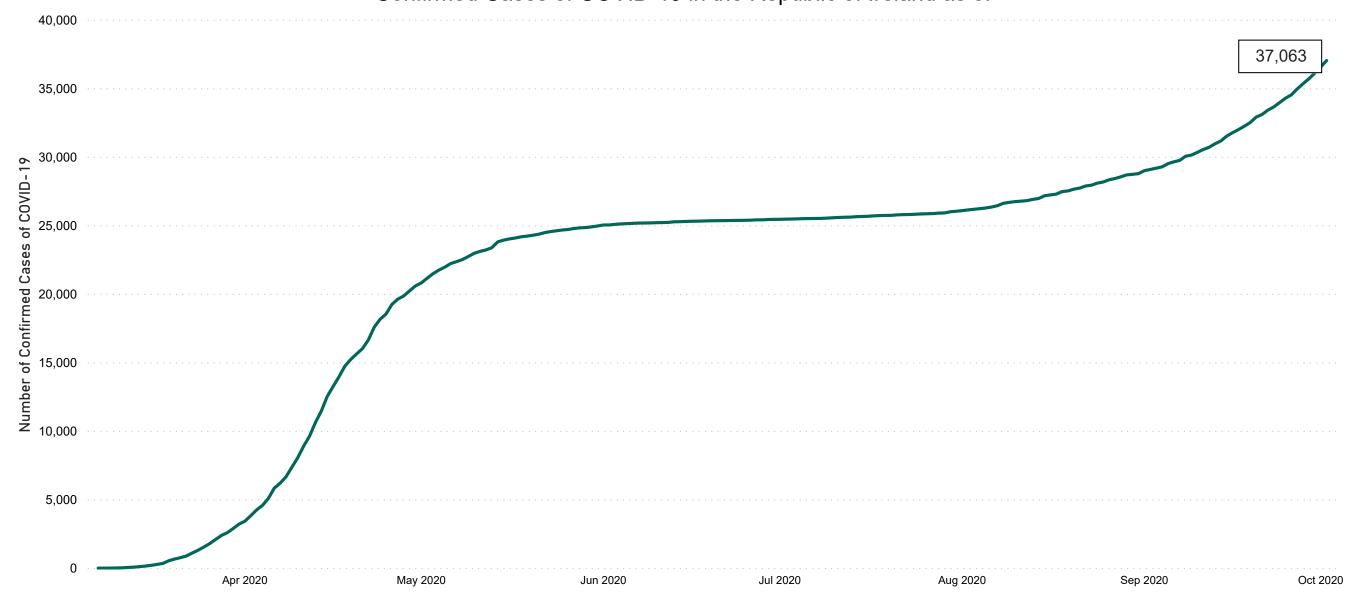

## Confirmed Cases of COVID-19 in the Republic of Ireland as at 02/10/2020

Confirmed Cases of COVID-19 in the Republic of Ireland as of 02/10/2020