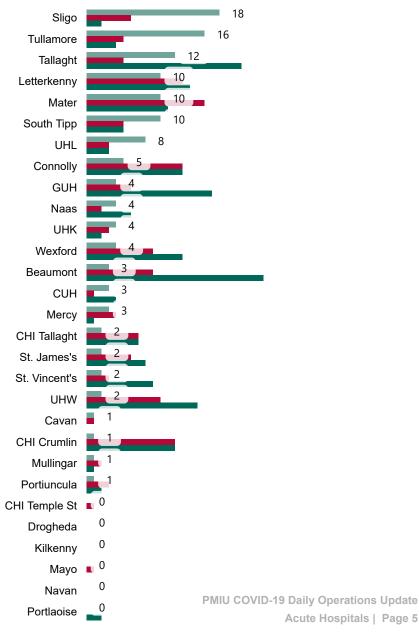

## Number of Suspected COVID-19 Swab Results Awaited Across 29 acute sites as at 02/10/2020

Number of COVID-19 Swab Results Awaited at 0800hrs, 1400hrs and 2000hrs