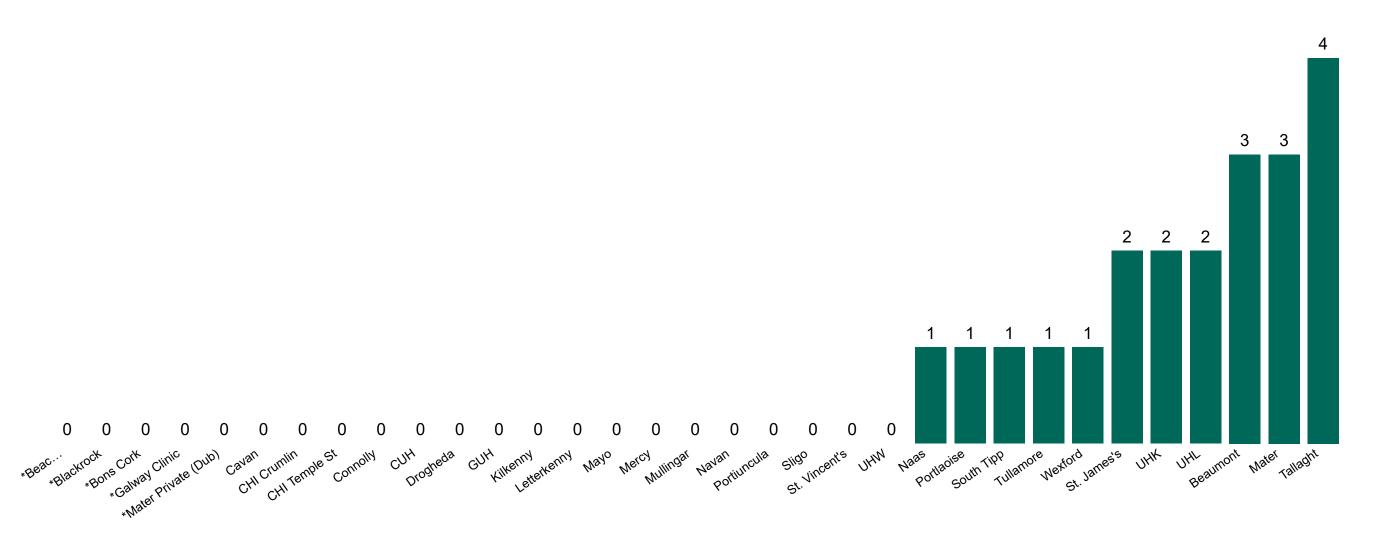

#### **Confirmed COVID-19 Cases in Critical Care Units**

Confirmed COVID-19 Cases in Critical Care Units 02/10/2020