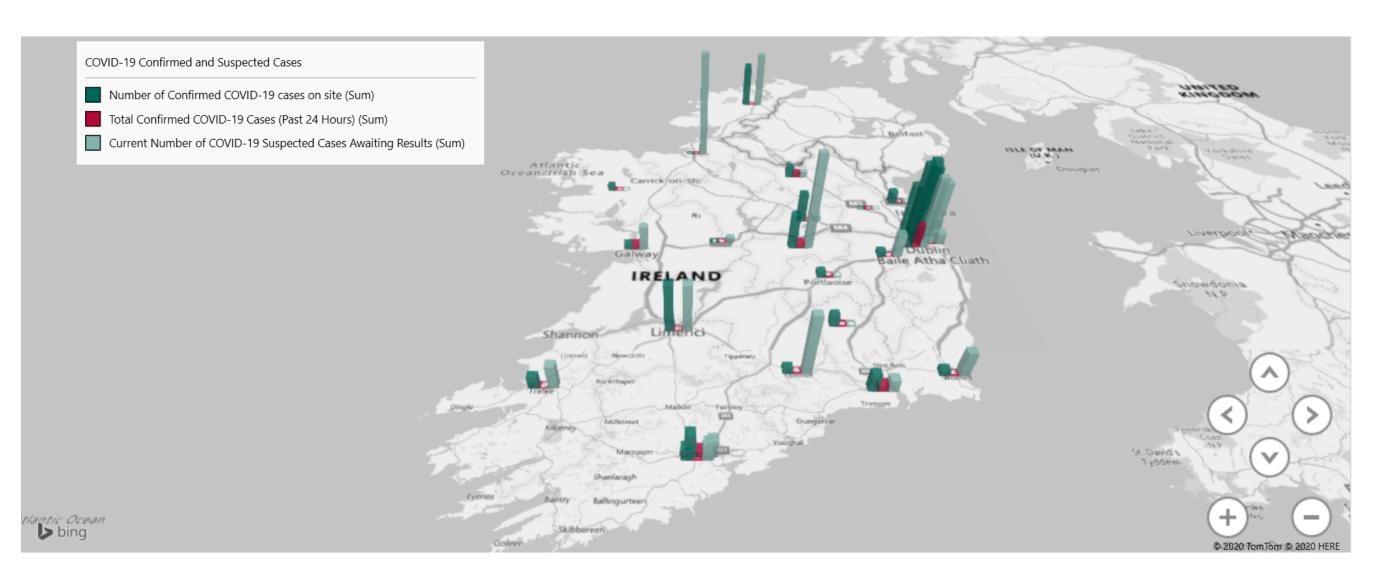

## Geographical Spread of COVID-19 Confirmed Cases and Suspected Cases across Acute Hospital Sites as at 02/10/2020 20:00