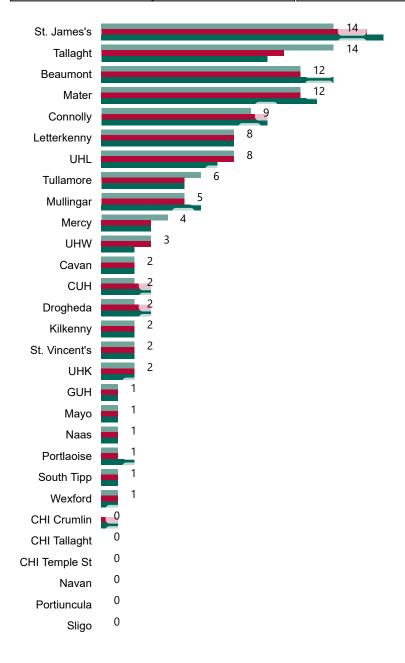

# Number of Confirmed COVID-19 Cases Admitted across 29 acute sites (including CHI)

Number of Confirmed COVID-19 Cases Admitted on Site at 0800hrs, 1400hrs and 2000hrs