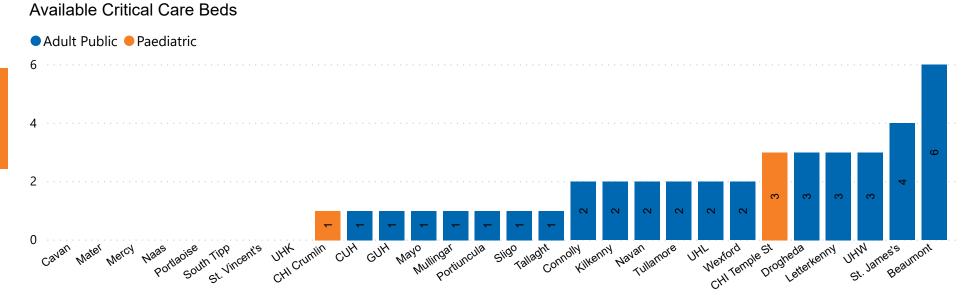

#### **Number of Critical Beds Available on 02/10/2020**

Number of Available Critical Care Beds at 18:30

Adult Public Beds Paeds Beds

38
4

\*Due to the dynamic nature of reporting, available beds may differ depending on capacity and reserved status at individual sites for critical care beds. Furthermore, some of the available beds may be specialist beds, not available for admission of general ICU patients.