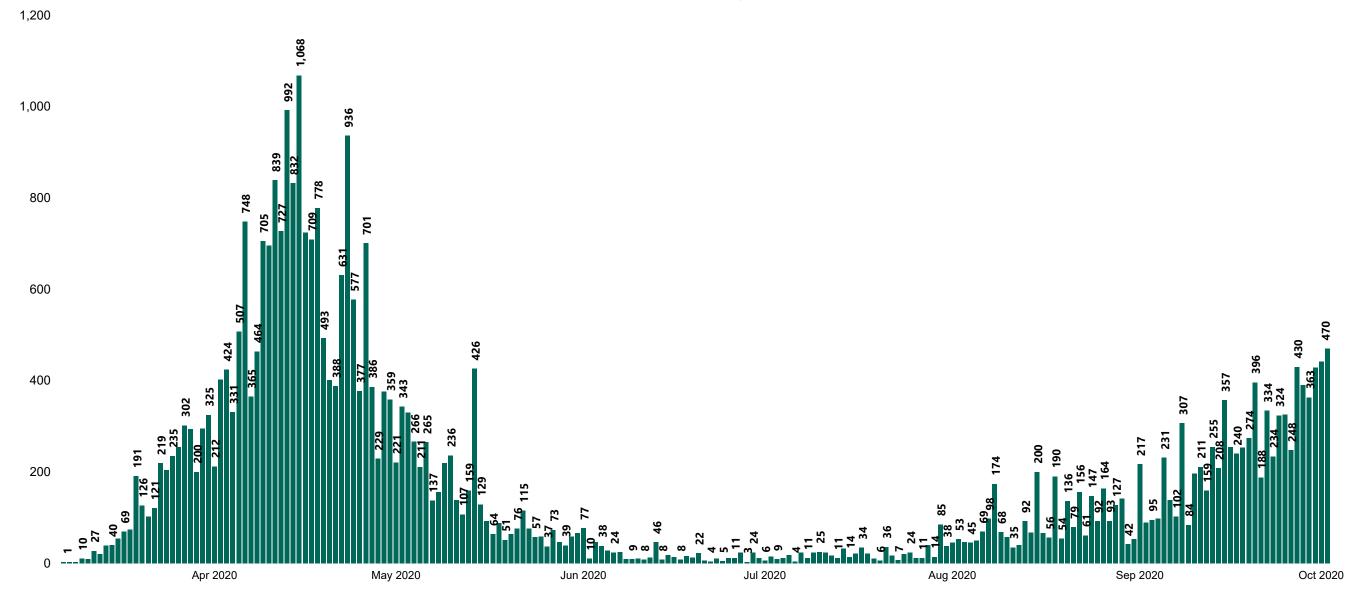

### New Confirmed COVID-19 Cases in the Republic of Ireland as at 02/10/2020

New COVID-19 Cases in the Republic of Ireland as of 02/10/2020