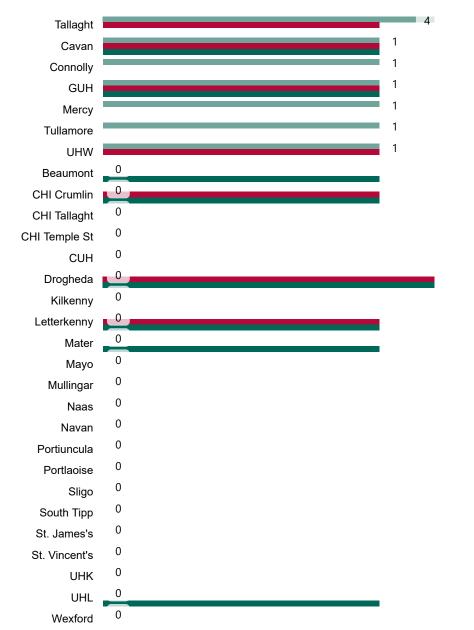

#### **Confirmed COVID-19 Cases in Critical Care Units**

Confirmed COVID-19 Cases in Critical Care Units 02/10/2020