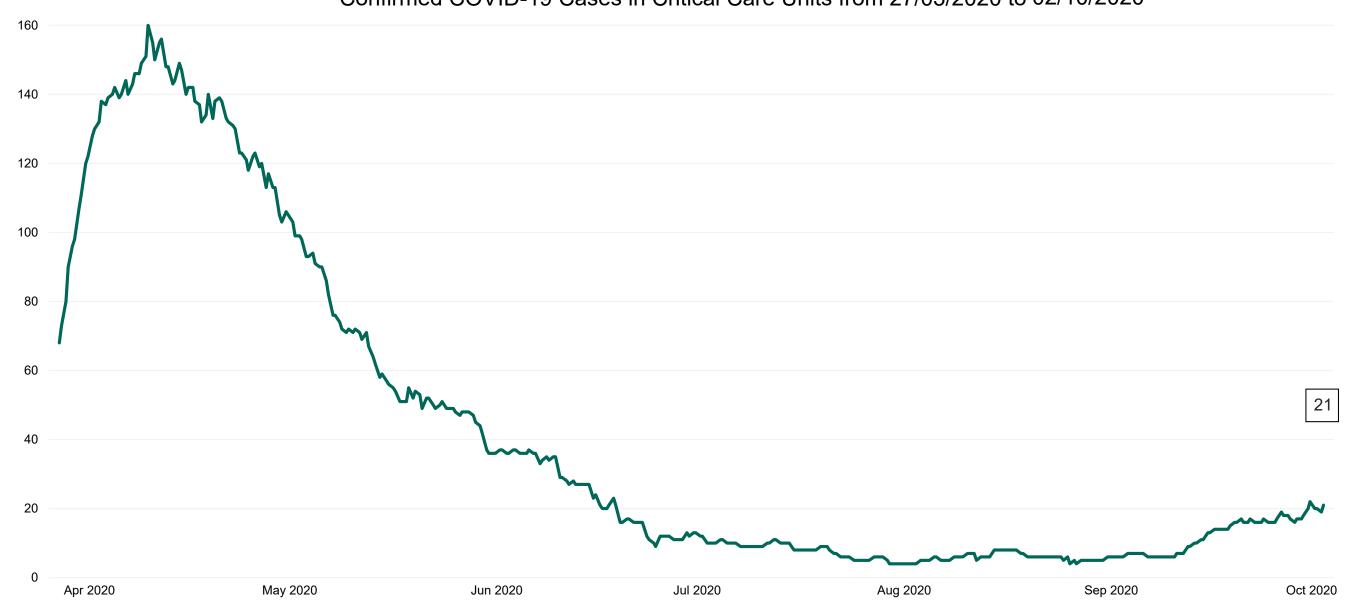

#### **Confirmed COVID-19 Cases in Critical Care Units**

Confirmed COVID-19 Cases in Critical Care Units from 27/03/2020 to 02/10/2020