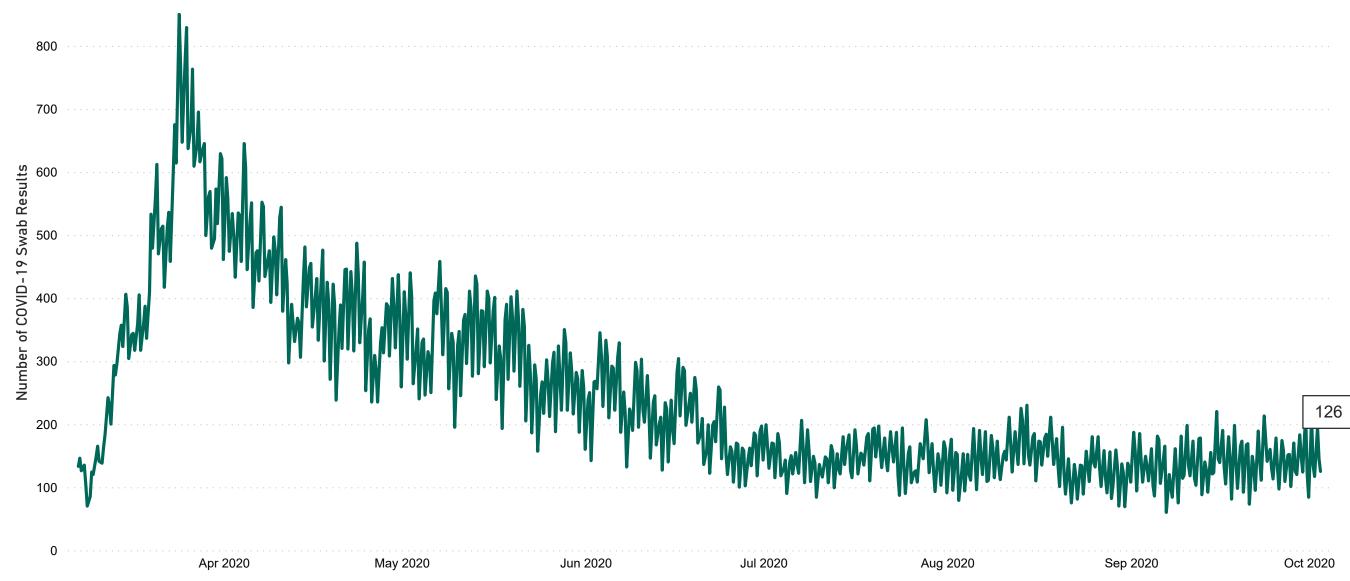

#### Current Number of COVID-19 Suspected Cases

| 8am | 2pm | 8pm |
|-----|-----|-----|
| 196 | 146 | 126 |

## Number of Suspected COVID-19 Swab Results Awaited Across 29 acute sites as at 02/10/2020

Number of COVID-19 Swab Results Awaited at 0800hrs, 1400hrs and 2000hrs