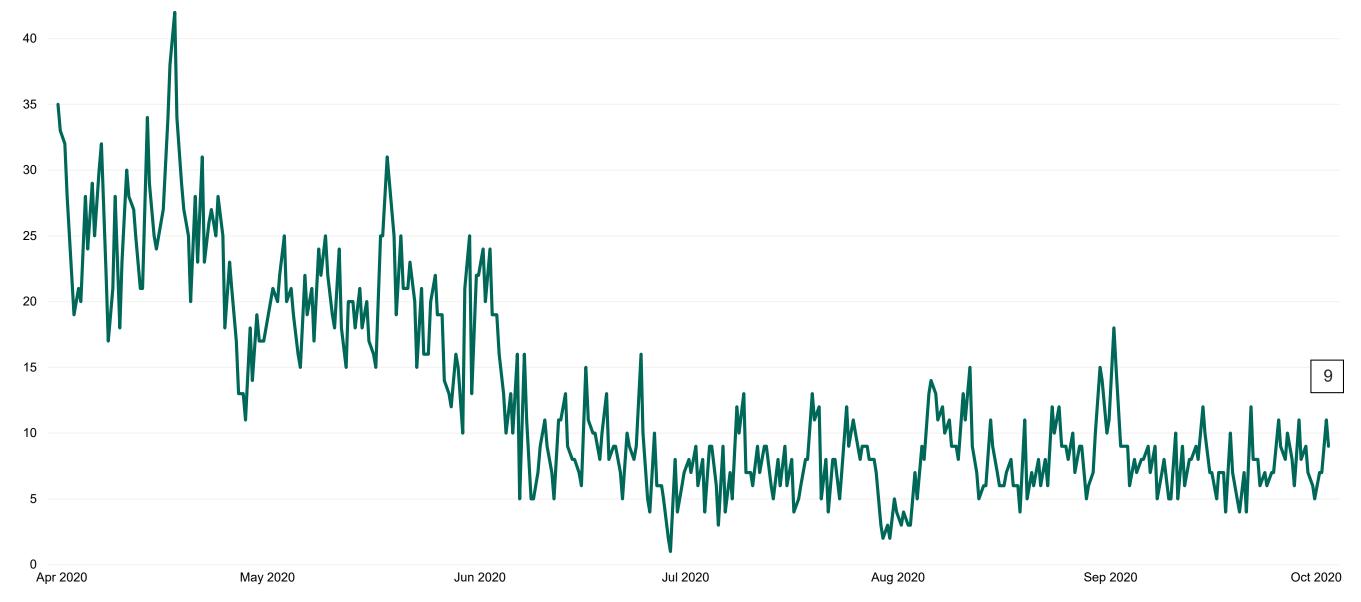

#### **Suspected COVID-19 Cases in Critical Care Units**

Suspected COVID-19 Cases in Critical Care Units from 31/03/2020 to 02/10/2020