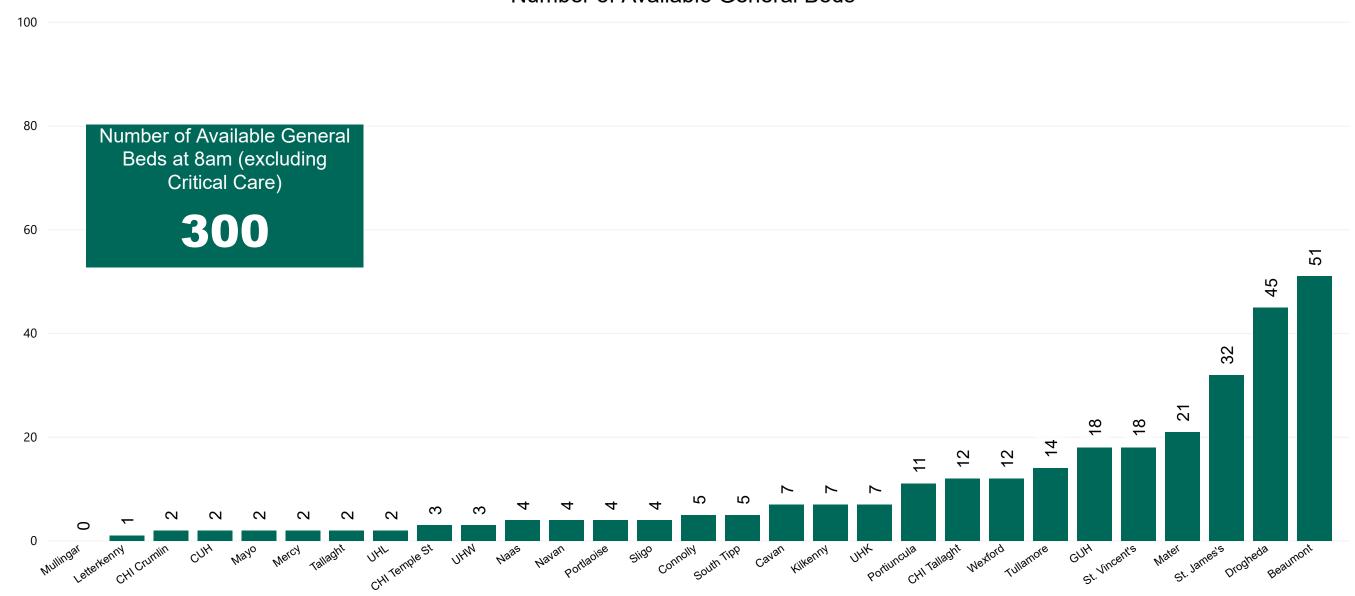

#### Number of Available General Beds on 02/10/2020

Number of Available General Beds