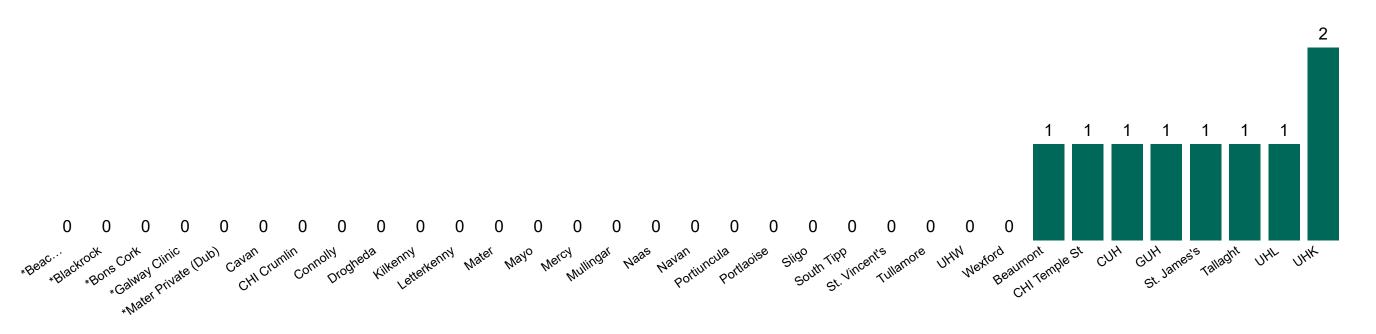

### **Suspected COVID-19 Cases in Critical Care Units**

Suspected COVID-19 Cases in Critical Care Units 02/10/2020