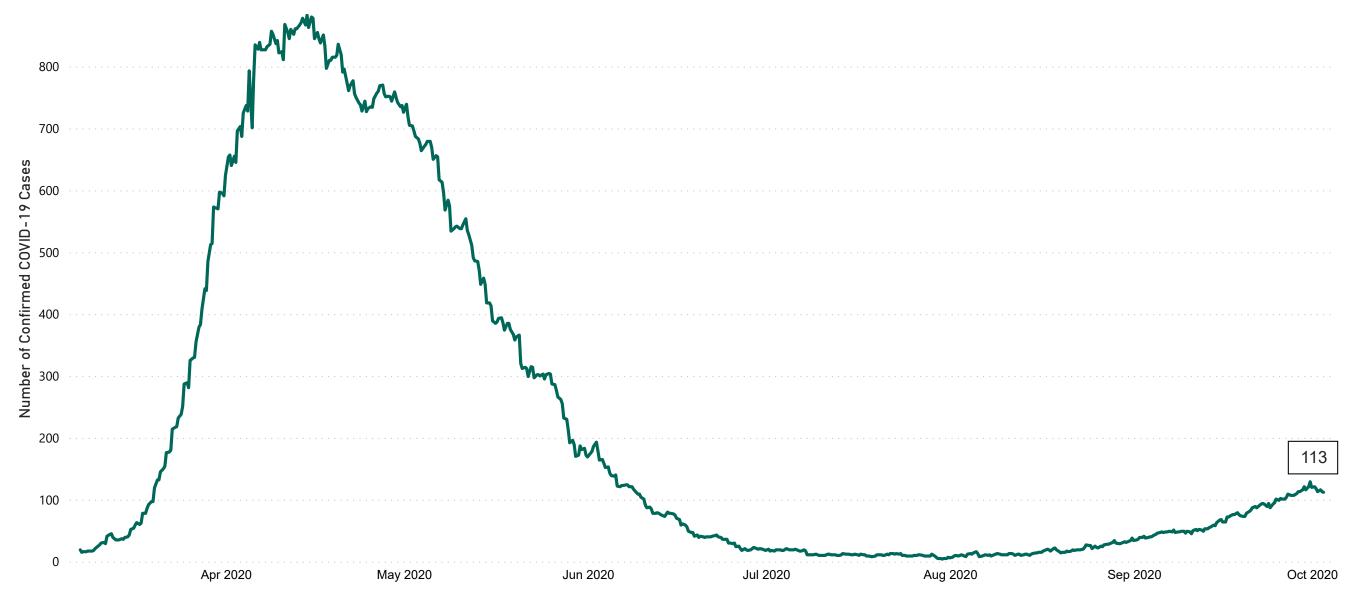

## Confirmed Cases of COVID-19 in the Republic of Ireland as at 02/10/2020

Confirmed Cases of COVID-19 in the Republic of Ireland as of 02/10/2020