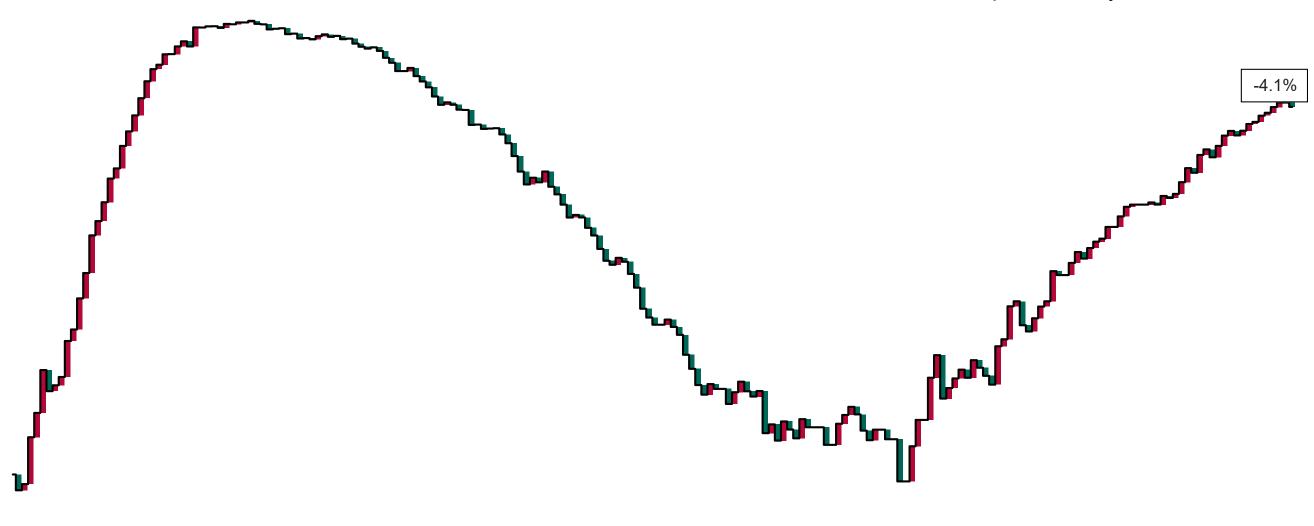

## Percentage Variance at <u>8am</u> of Confirmed COVID-19 cases Admitted Across 29 sites compared to the previous day

% Variance at 8am of confirmed COVID-19 cases admitted across 29 sites to the previous day

Jul 2020

Aug 2020

Jun 2020

Source: SBAR Portal

Apr 2020

May 2020

Sep 2020

Oct 2020