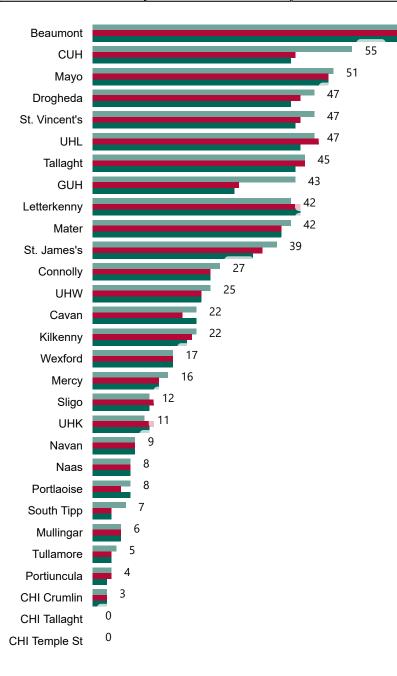

# Number of Confirmed COVID-19 Cases Admitted across 29 acute sites (including CHI)

Number of Confirmed COVID-19 Cases Admitted on Site at 0800hrs, 1400hrs and 2000hrs