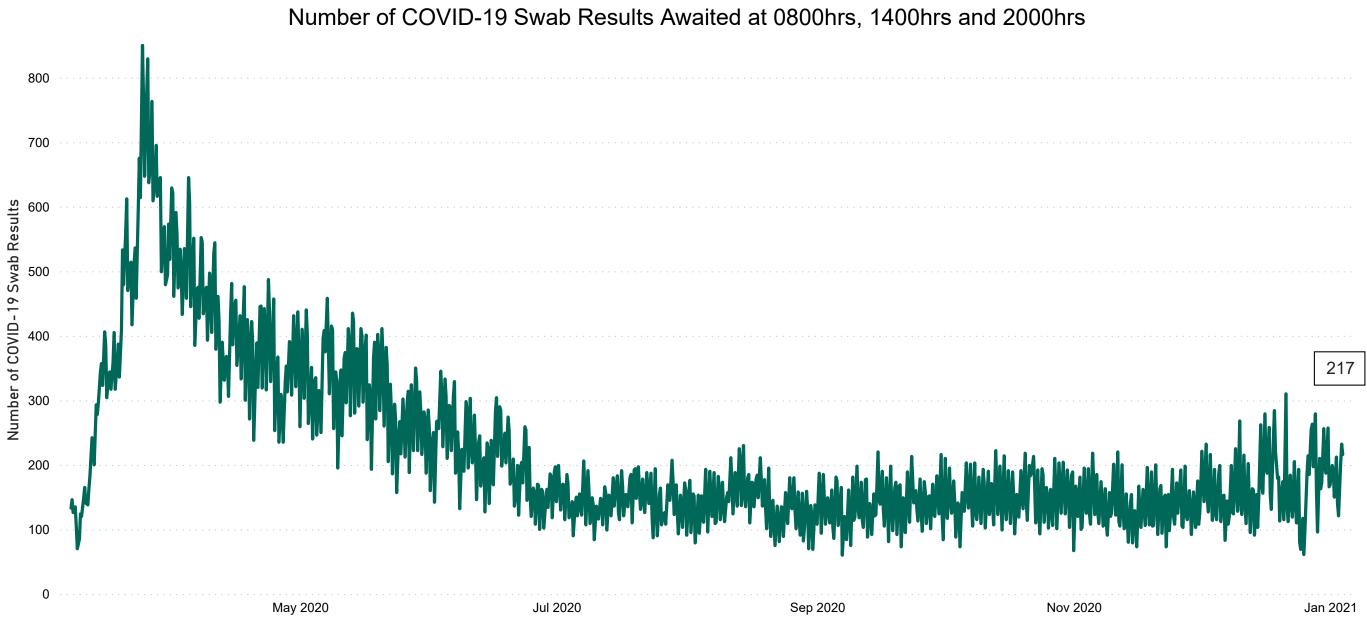

# Number of Suspected COVID-19 Swab Results Awaited Across 29 acute sites as at 03/01/2021

#### Total Confirmed COVID-19 Cases

| 8am | 2pm | 8pm |
|-----|-----|-----|
| 673 | 685 | 732 |

72

Total Confirmed COVID-19 Cases (Past 24 Hours)

Current Number of COVID-19 Suspected Cases

| 8am | 2pm | 8pm |
|-----|-----|-----|
| 203 | 233 | 217 |