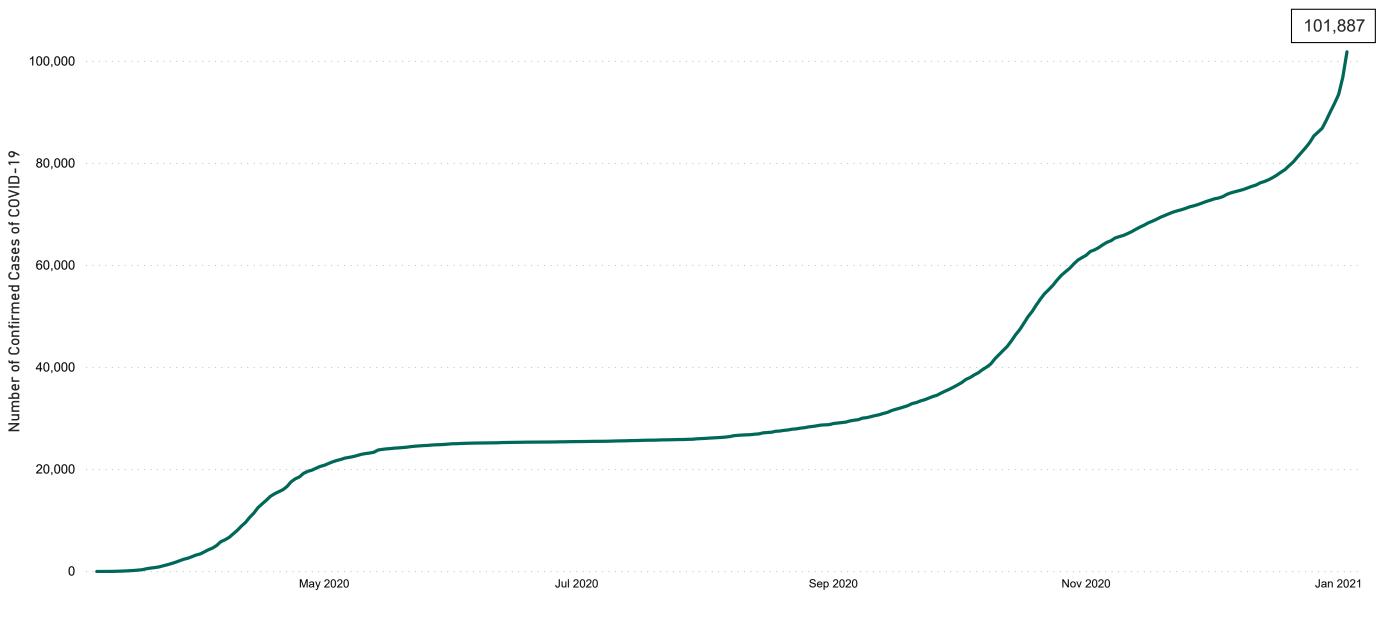

### Confirmed Cases of COVID-19 in the Republic of Ireland as at 03/01/2021

Confirmed Cases of COVID-19 in the Republic of Ireland as of 03/01/2021