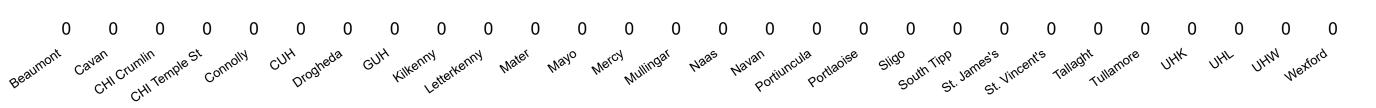

# Number of Suspected COVID-19 Swab Results Awaited Across 29 acute sites as at 03/01/2021

#### **Suspected COVID-19 Cases in Critical Care Units**

Suspected COVID-19 Cases in Critical Care Units 03/01/2021

#### **Suspected COVID-19 Cases in Critical Care Units**