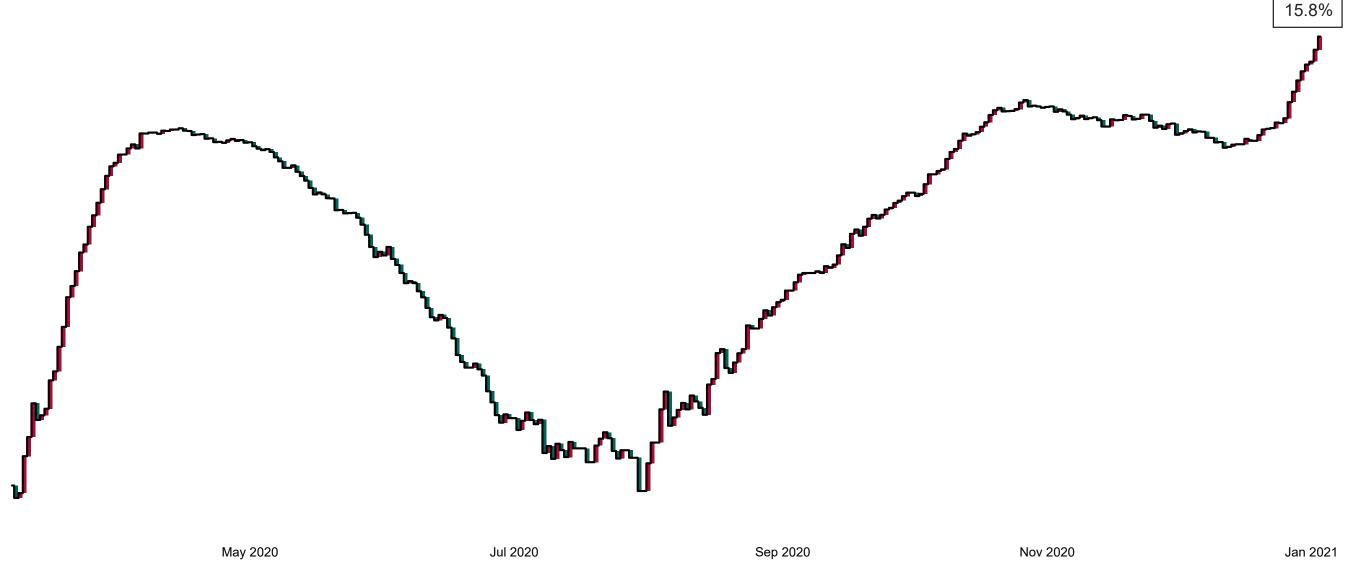

## Percentage Variance at <u>8am</u> of Confirmed COVID-19 cases Admitted Across 29 sites compared to the previous day

% Variance at 8am of confirmed COVID-19 cases admitted across 29 sites to the previous day