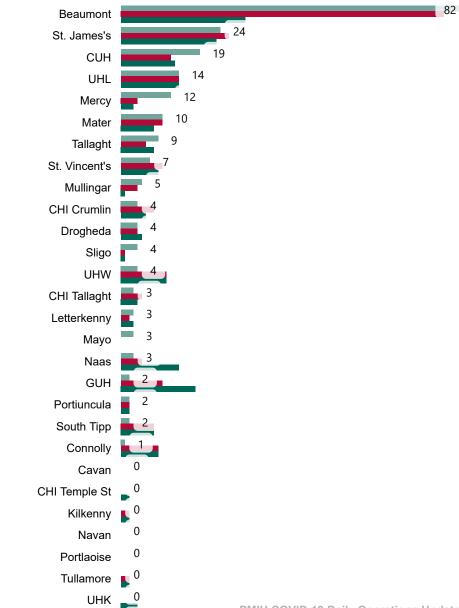

# Number of Confirmed COVID-19 Cases Admitted across 29 acute sites (including CHI)

Number of Confirmed COVID-19 Cases Admitted on Site at 0800hrs, 1400hrs and 2000hrs