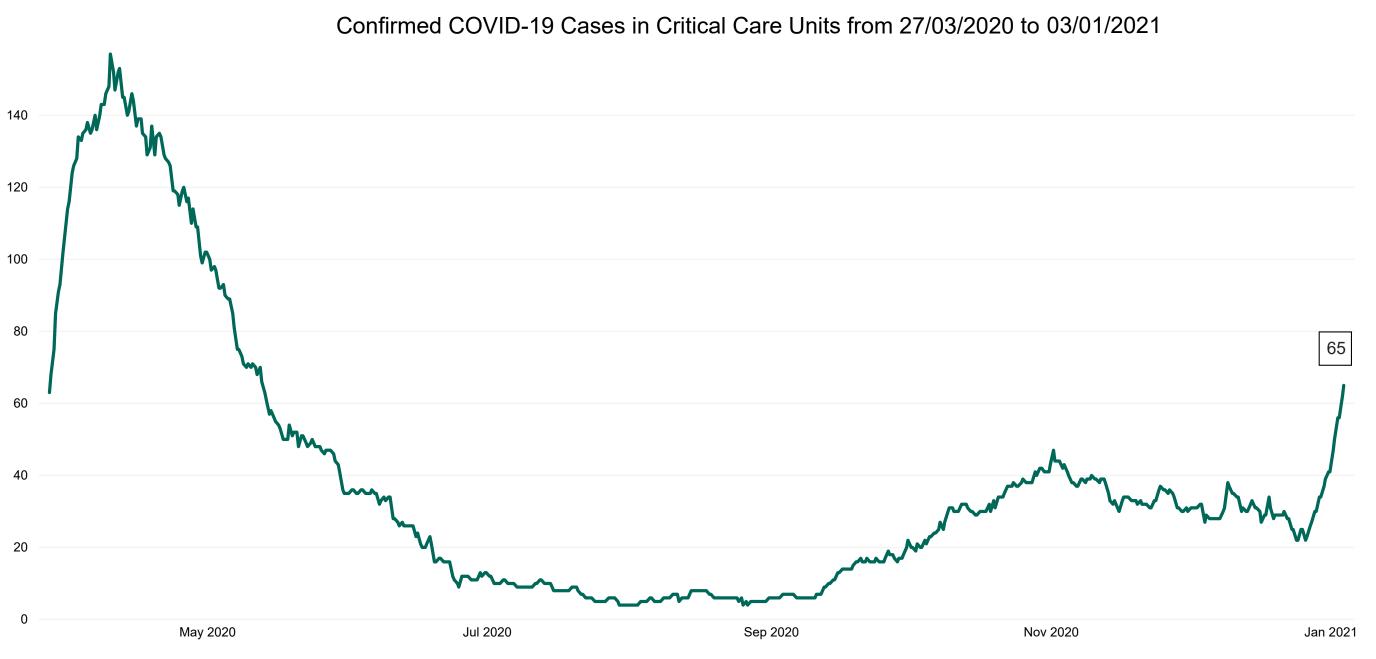

#### Critical Care Summary as at 03/01/2021 18:30

| Confirmed COVID-19 cases in Critical Care Units                                                     | Suspected COVID-19 cases in Critical Care Units                                                      |
|-----------------------------------------------------------------------------------------------------|------------------------------------------------------------------------------------------------------|
| 65                                                                                                  | 0                                                                                                    |
| COVID-19 Deaths in Critical Care Units during previous<br>24hrs (8am to 8am) – update at 10am daily | Suspected COVID-19 Deaths in Critical Care during previous 24hrs (8am to 8am) – update at 10am daily |
| 0                                                                                                   | 0                                                                                                    |
| Confirmed COVID-19 Ventilated cases                                                                 | Suspected COVID-19 Ventilated cases                                                                  |
| 36                                                                                                  | 0                                                                                                    |

#### **Confirmed COVID-19 Cases in Critical Care Units**

Confirmed COVID-19 Cases in Critical Care Units 03/01/2021

#### **Confirmed COVID-19 Cases in Critical Care Units**