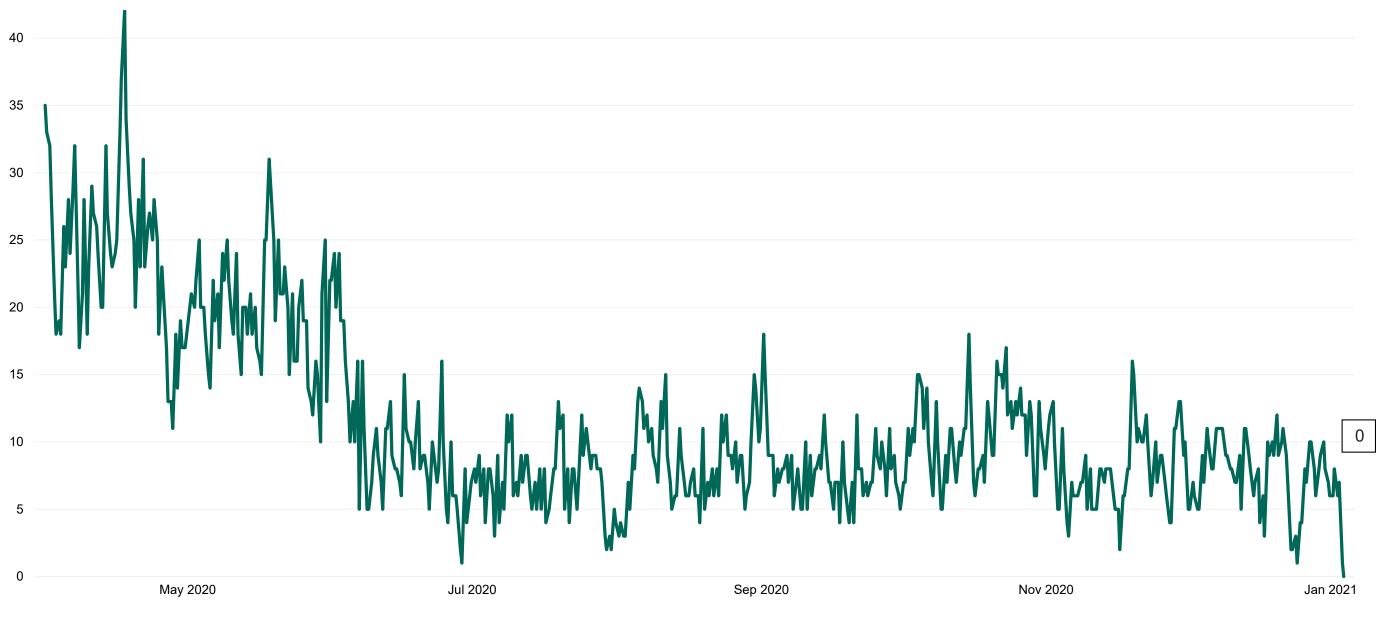

#### Critical Care Summary as at 03/01/2021 18:30

| Confirmed COVID-19 cases in Critical Care Units                                                     | Suspected COVID-19 cases in Critical Care Units                                                      |
|-----------------------------------------------------------------------------------------------------|------------------------------------------------------------------------------------------------------|
| 65                                                                                                  | 0                                                                                                    |
| COVID-19 Deaths in Critical Care Units during previous<br>24hrs (8am to 8am) – update at 10am daily | Suspected COVID-19 Deaths in Critical Care during previous 24hrs (8am to 8am) – update at 10am daily |
| 0                                                                                                   | 0                                                                                                    |
| Confirmed COVID-19 Ventilated cases                                                                 | Suspected COVID-19 Ventilated cases                                                                  |
| 36                                                                                                  | 0                                                                                                    |

#### **Suspected COVID-19 Cases in Critical Care Units**

Suspected COVID-19 Cases in Critical Care Units 03/01/2021

#### **Suspected COVID-19 Cases in Critical Care Units**