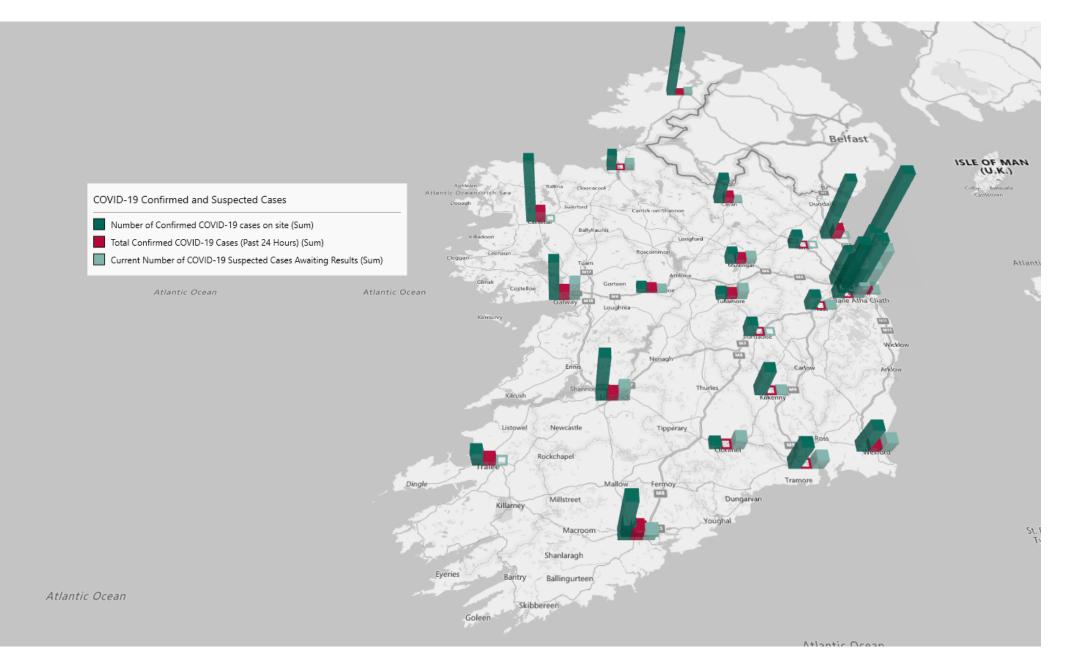

#### Geographical Spread of COVID-19 Confirmed Cases and Suspected Cases across Acute Hospital Sites as at 03/01/2021 20:00