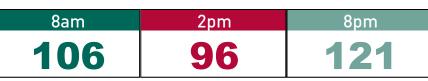

#### Total Confirmed COVID-19 Cases

| 8am | 2pm | 8pm |
|-----|-----|-----|
| 673 | 685 | 732 |

72

Total Confirmed COVID-19 Cases (Past 24 Hours)

Current Number of COVID-19 Suspected Cases

| 8am | 2pm | 8pm |
|-----|-----|-----|
| 203 | 233 | 217 |