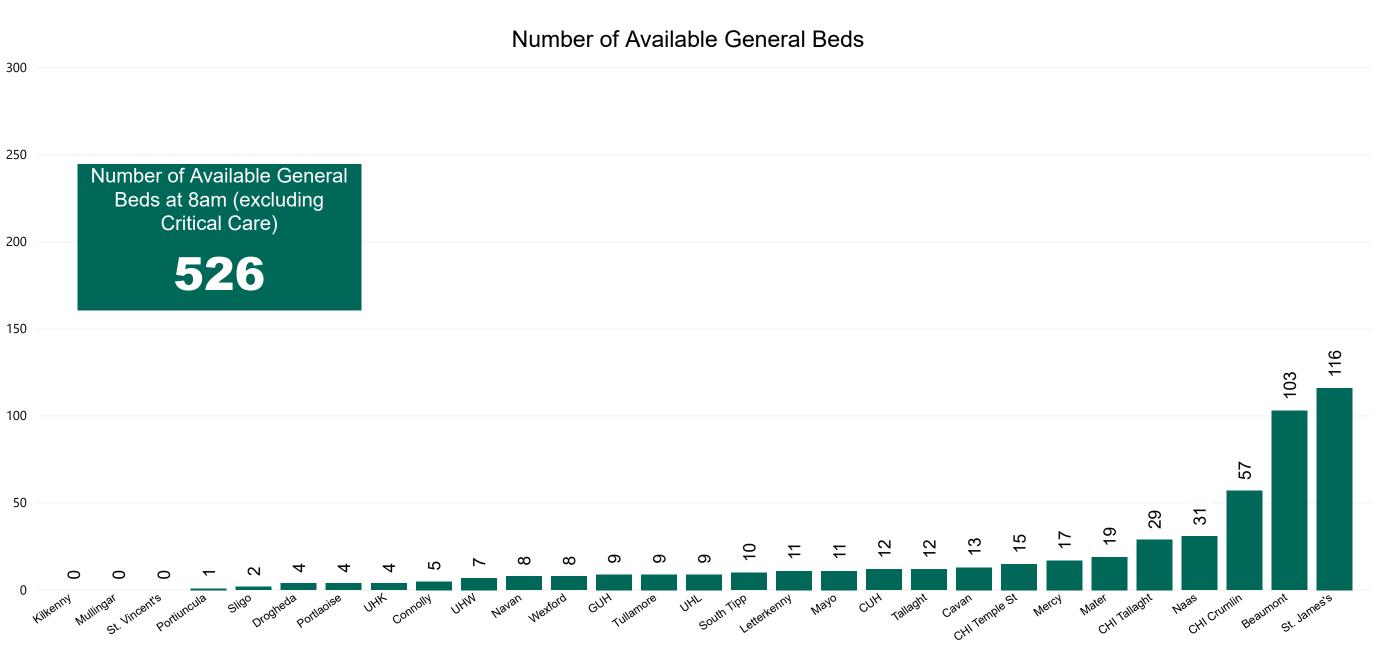

---|
| 673 | 685 | 732 |

72



Total Confirmed COVID-19 Cases (Past 24 Hours)





Current Number of COVID-19 Suspected Cases

| 8am | 2pm | 8pm |
|-----|-----|-----|
| 203 | 233 | 217 |



0

Wexford

PMIU COVID-19 Daily Operations Update Acute Hospitals | Page 5

# Number of Confirmed COVID-19 Cases Admitted across 29 acute sites (including CHI)

Number of Confirmed COVID-19 Cases Admitted on Site at 0800hrs, 1400hrs and 2000hrs



## Percentage Variance at <u>8am</u> of Confirmed COVID-19 cases Admitted Across 29 sites compared to the previous day

% Variance at 8am of confirmed COVID-19 cases admitted across 29 sites to the previous day



# Number of Suspected COVID-19 Swab Results Awaited Across 29 acute sites as at 03/01/2021



#### Number of Available General Beds on 03/01/2021



#### Number of Critical Beds Available on 03/01/2021

Available Critical Care Beds



13

(Including 0 COVID-19 patients)

Sources: (Critical Care Bed Vacancies) - ICU Bed Information System (National Office of Clinical Audit (NOCA))

& Staffed

30

PMIU COVID-19 Daily Operations Update Acute Hospitals | Page 10

for Patients

#### Critical Care Summary as at 03/01/2021 18:30

| Confirmed COVID-19 cases in Critical Care Units                                                     | Suspected COVID-19 cases in Critical Care Units                                                      |
|-----------------------------------------------------------------------------------------------------|------------------------------------------------------------------------------------------------------|
| 65