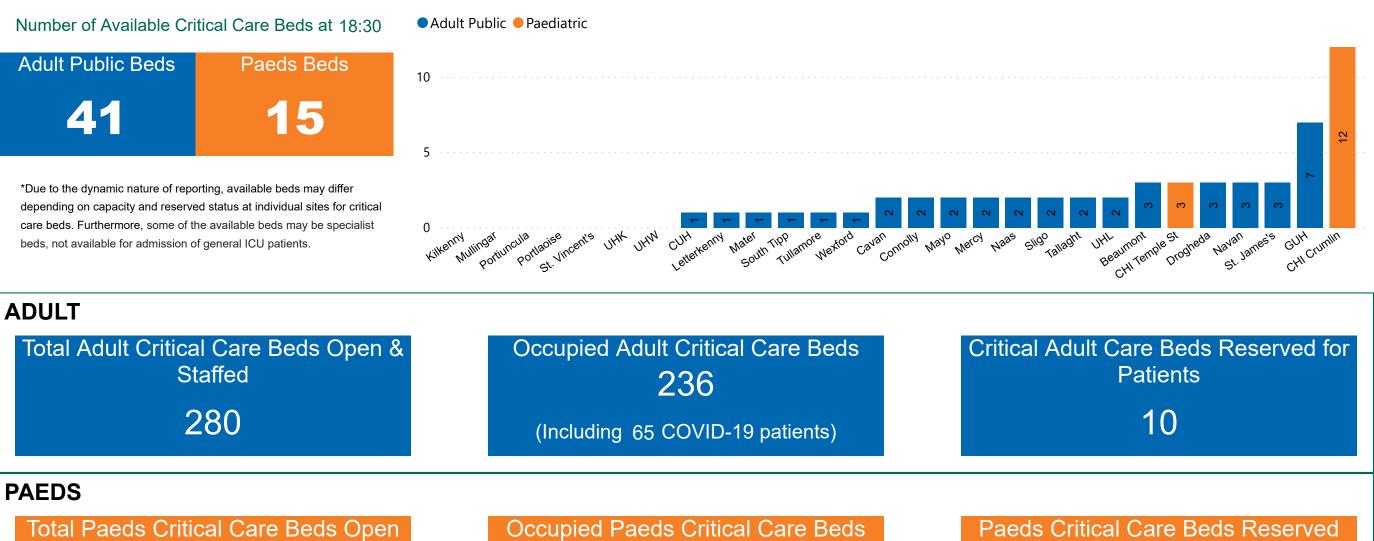

#### Number of Critical Beds Available on 03/01/2021

Available Critical Care Beds

13

(Including 0 COVID-19 patients)

Sources: (Critical Care Bed Vacancies) - ICU Bed Information System (National Office of Clinical Audit (NOCA))

& Staffed

30

PMIU COVID-19 Daily Operations Update Acute Hospitals | Page 10

for Patients

#### Critical Care Summary as at 03/01/2021 18:30

| Confirmed COVID-19 cases in Critical Care Units                                                     | Suspected COVID-19 cases in Critical Care Units                                                      |
|-----------------------------------------------------------------------------------------------------|------------------------------------------------------------------------------------------------------|
| 65                                                                                                  | 0                                                                                                    |
| COVID-19 Deaths in Critical Care Units during previous<br>24hrs (8am to 8am) – update at 10am daily | Suspected COVID-19 Deaths in Critical Care during previous 24hrs (8am to 8am) – update at 10am daily |
| 0                                                                                                   | 0                                                                                                    |
| Confirmed COVID-19 Ventilated cases                                                                 | Suspected COVID-19 Ventilated cases                                                                  |
| 36                                                                                                  | 0                                                                                                    |