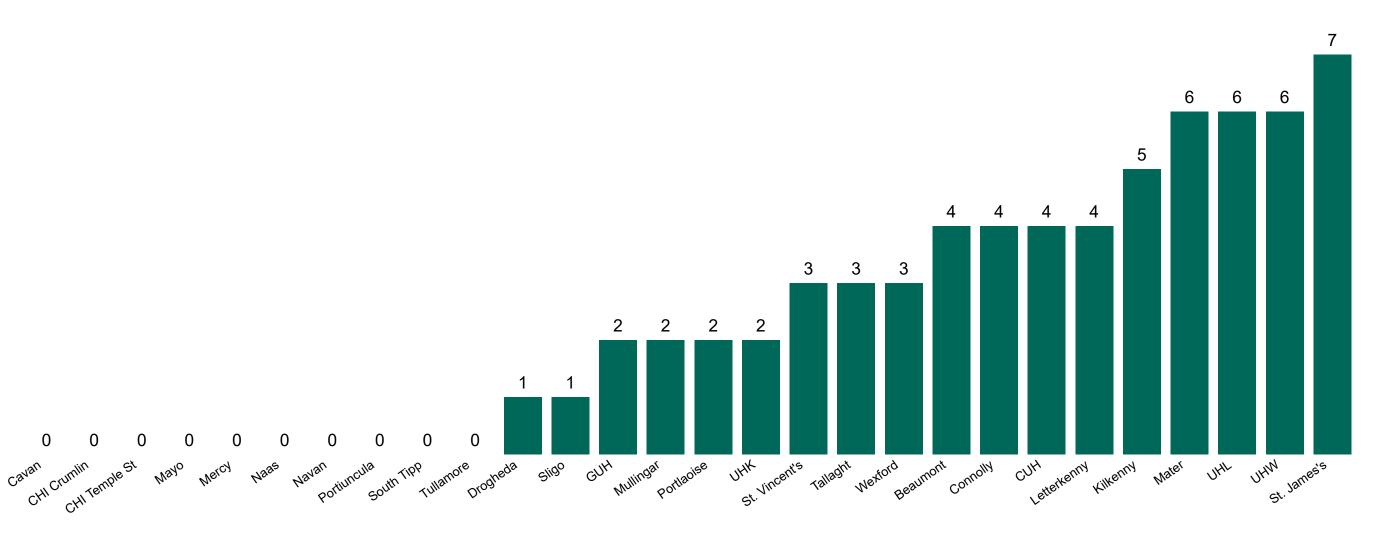

# Number of Confirmed COVID-19 Cases Admitted across 29 acute sites (including CHI)

Number of Confirmed COVID-19 Cases Admitted on Site at 0800hrs, 1400hrs and 2000hrs