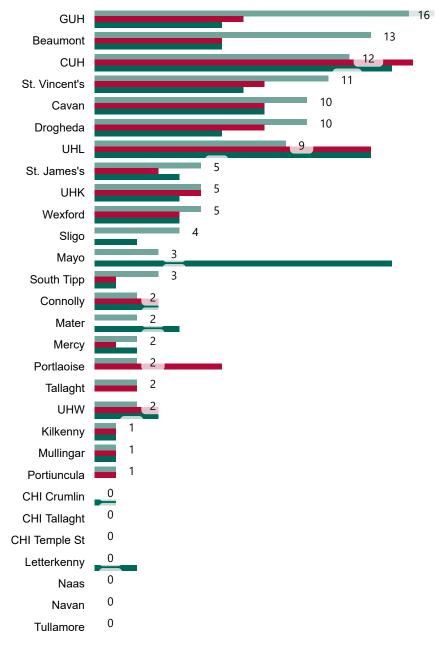

#### Geographical Spread of COVID-19 Confirmed Cases and Suspected Cases across Acute Hospital Sites as at 03/01/2021 20:00