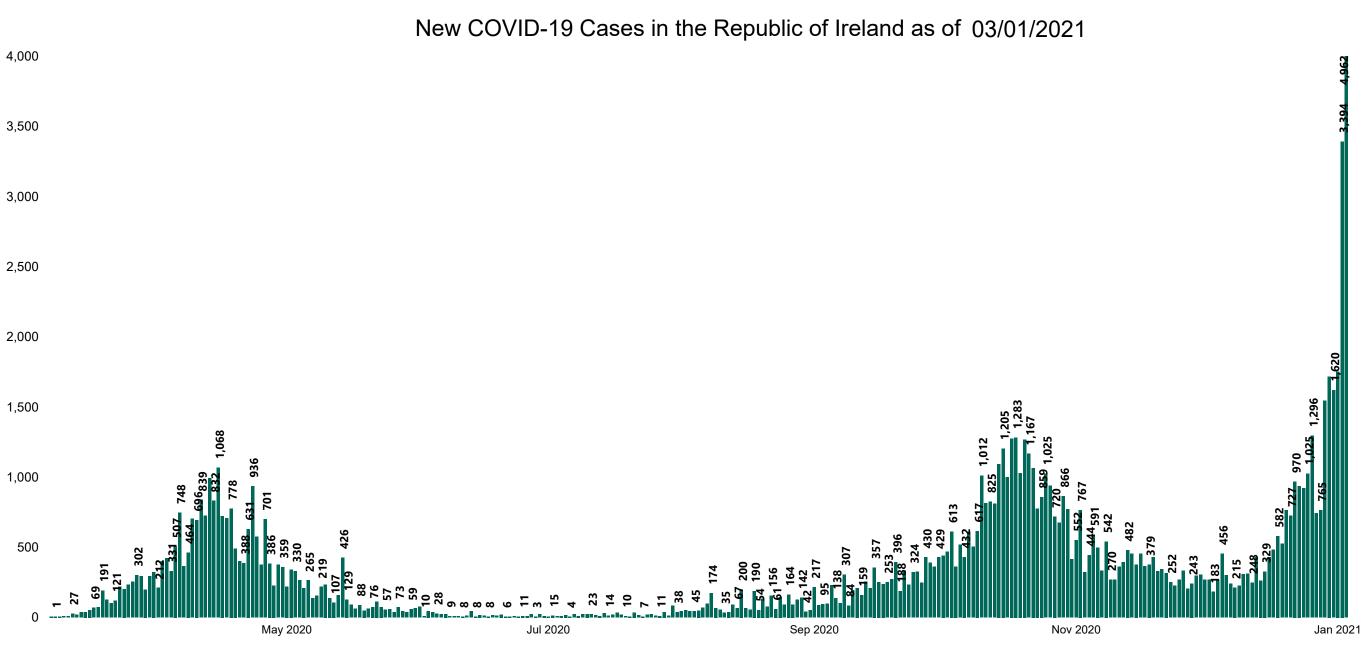

### New Confirmed COVID-19 Cases in the Republic of Ireland as at 03/01/2021

Source: Department of Health 2020, < https://www.gov.ie/en/news/7e0924-latest-updates-on-covid-19-coronavirus/>