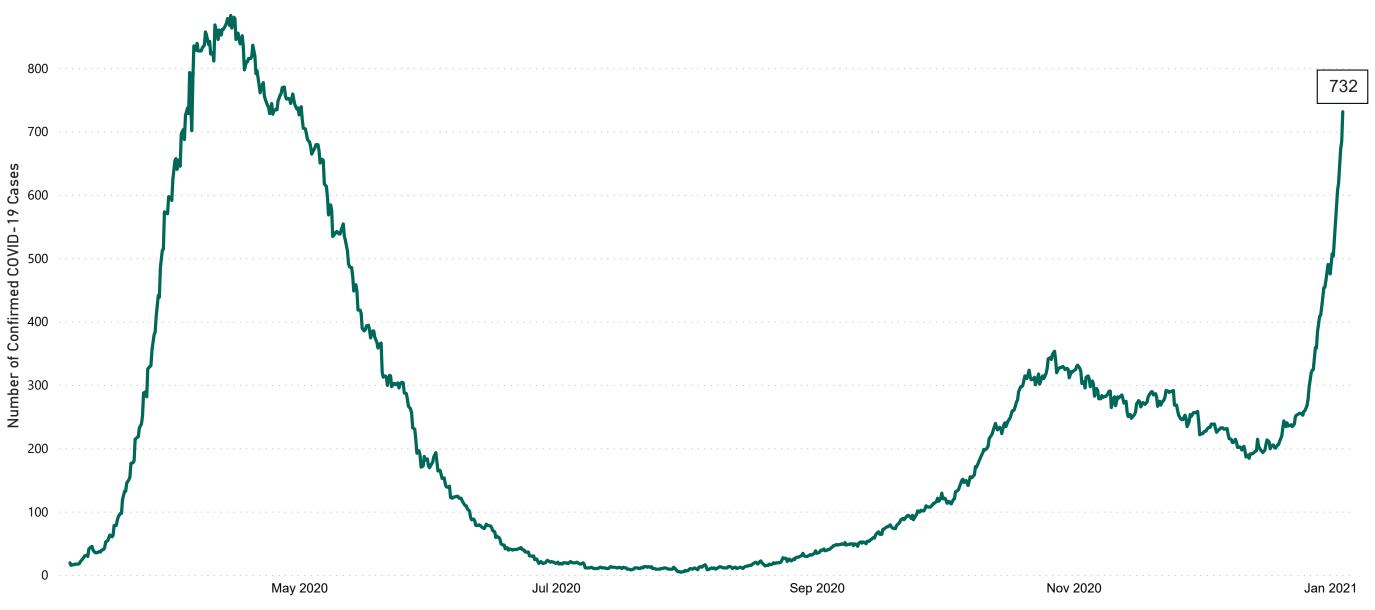

### New Confirmed COVID-19 Cases in the Republic of Ireland as at 03/01/2021

Source: Department of Health 2020, < https://www.gov.ie/en/news/7e0924-latest-updates-on-covid-19-coronavirus/>