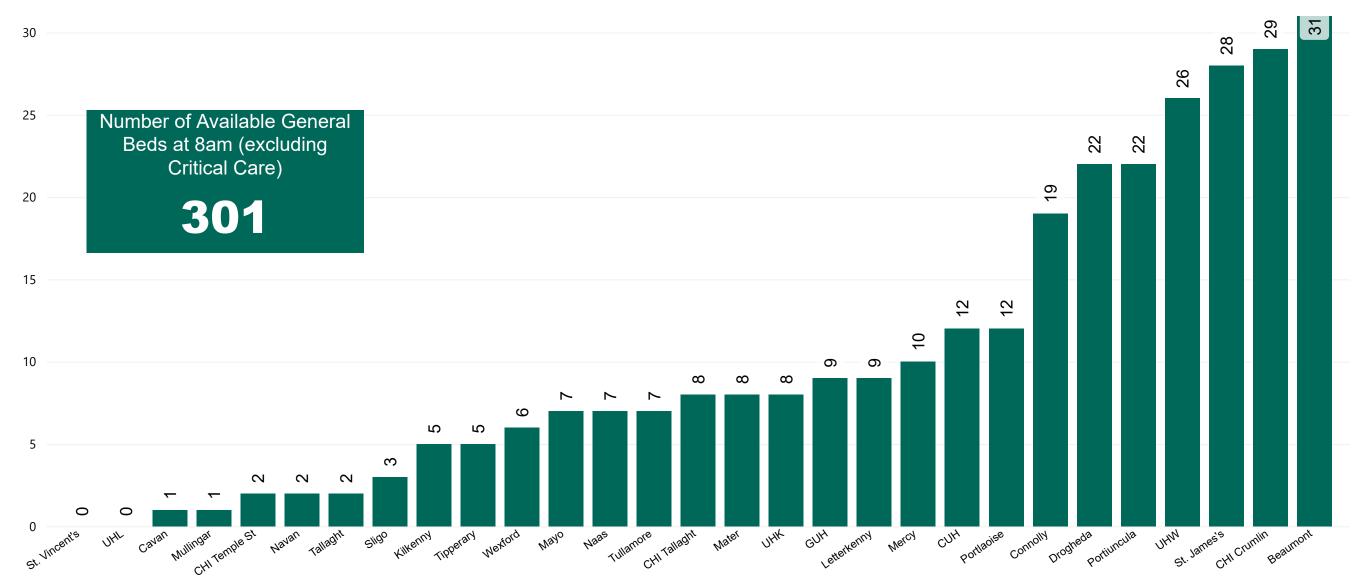

#### Number of Available General Beds on 03/09/2022

Number of Available General Beds

Sources: (General Bed Vacancies) - SBAR Portal