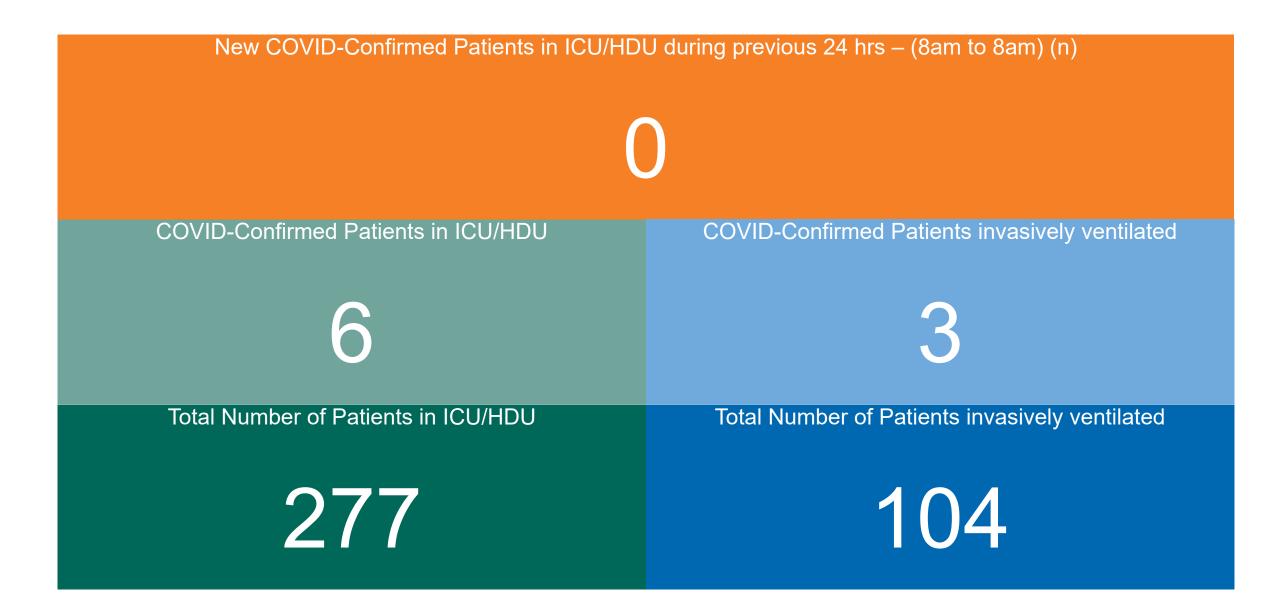

#### **Confirmed COVID-19 Cases in ICU/HDU**

Confirmed COVID-19 Cases in ICU/HDU 03/09/2022

### **Confirmed COVID-19 Cases in ICU/HDU**