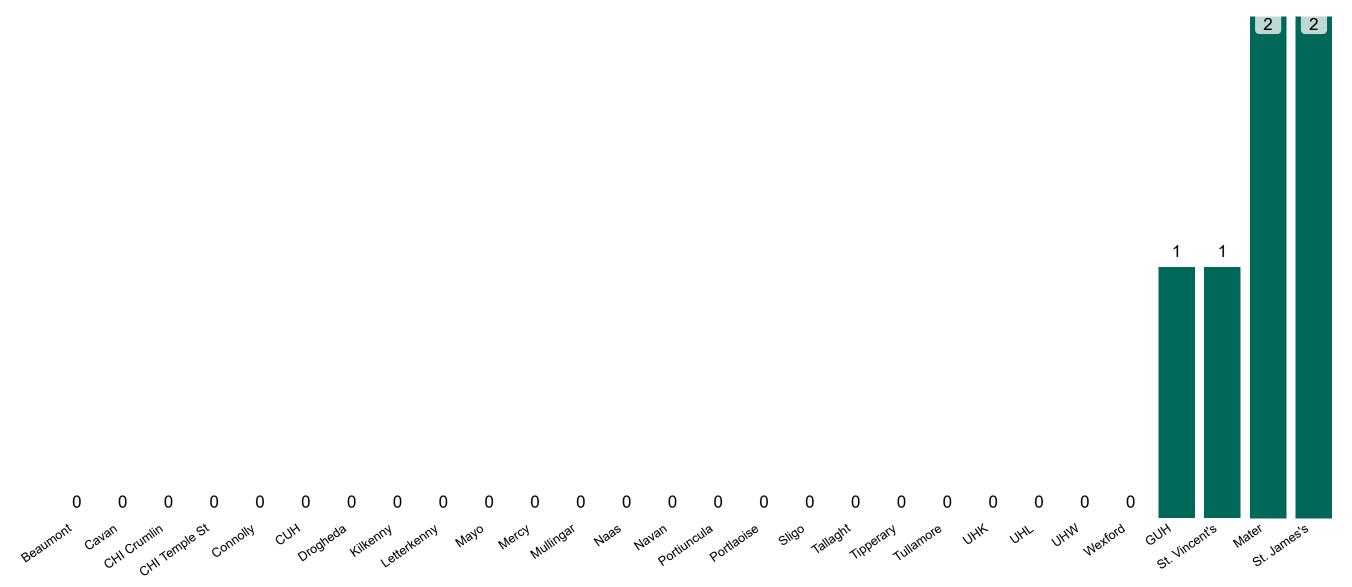

# Geographical Spread of COVID-19 Confirmed Cases and Suspected Cases across Acute Hospital Sites as at 03/09/2022 20:00