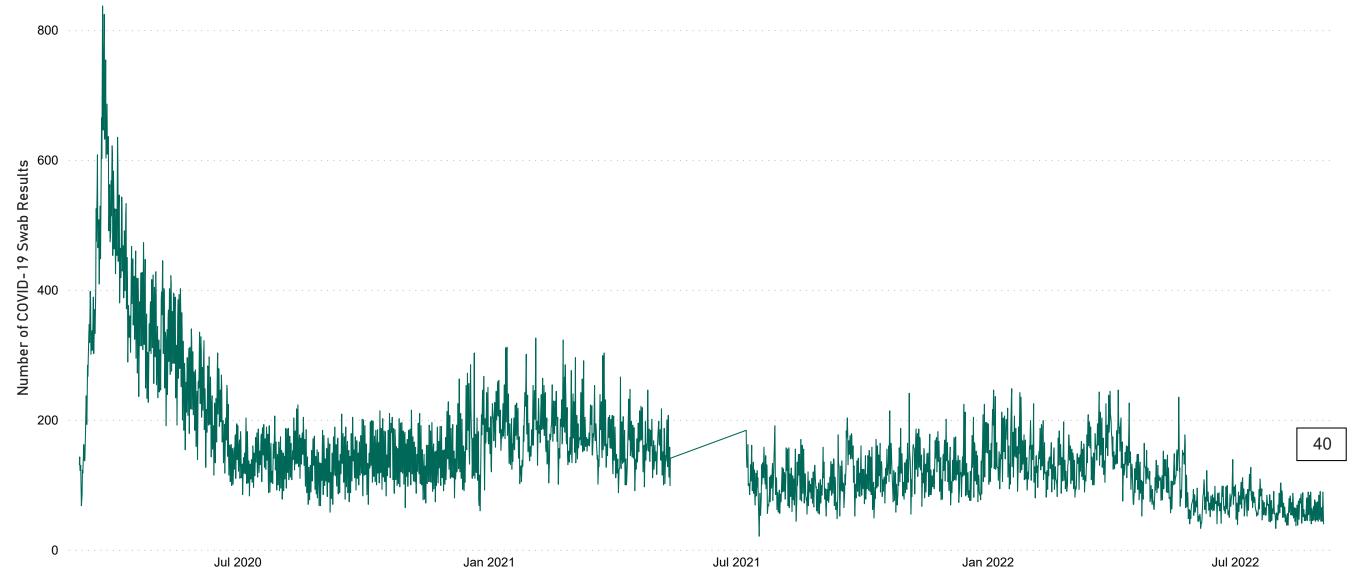

# Number of Suspected COVID-19 Swab Results Awaited Across 29 acute sites as at 03/09/2022

Number of COVID-19 Swab Results Awaited at 0800hrs, 1400hrs and 2000hrs

Source: SBAR Portal Note: There is no suspected C-19 data available from 14/05/2021 to 07/07/2021 due to the impacts of the cyber-attack.