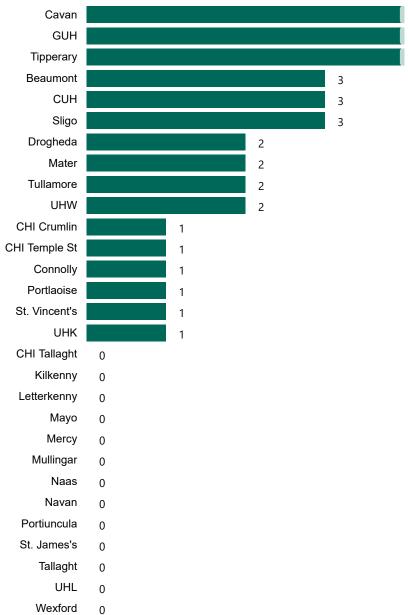

# Geographical Spread of COVID-19 Confirmed Cases and Suspected Cases across Acute Hospital Sites as at 03/09/2022 20:00