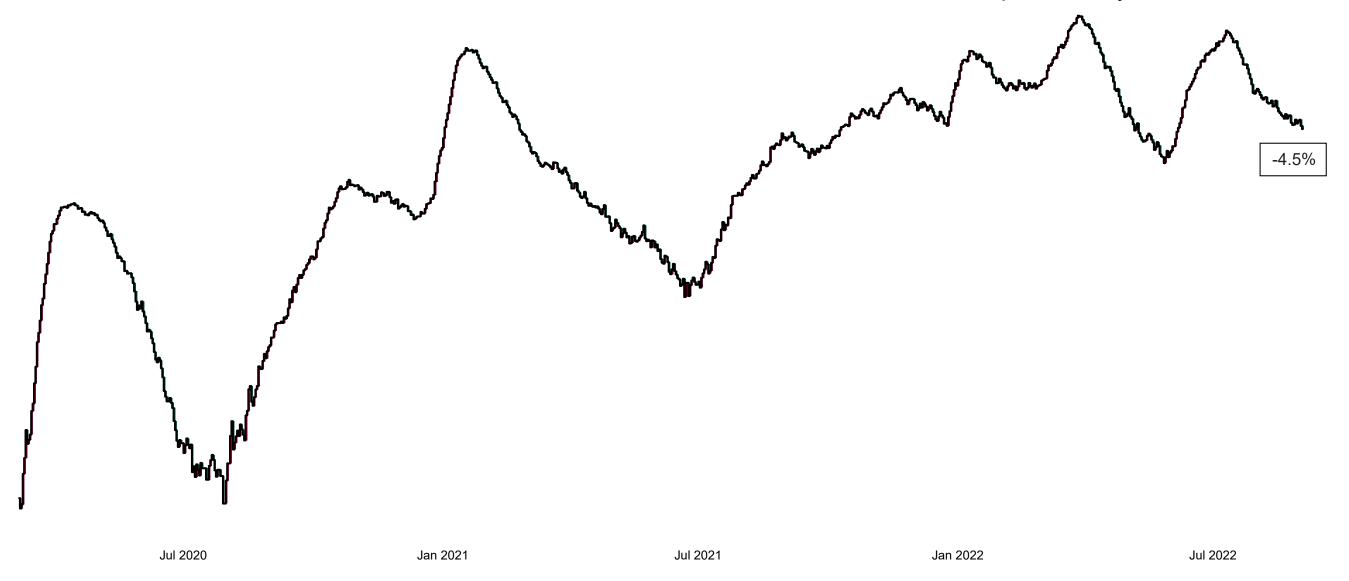

# Percentage Variance at <u>8am</u> of Confirmed COVID-19 cases Admitted Across 29 sites compared to the previous day

% Variance at 8am of confirmed COVID-19 cases admitted across 29 sites to the previous day