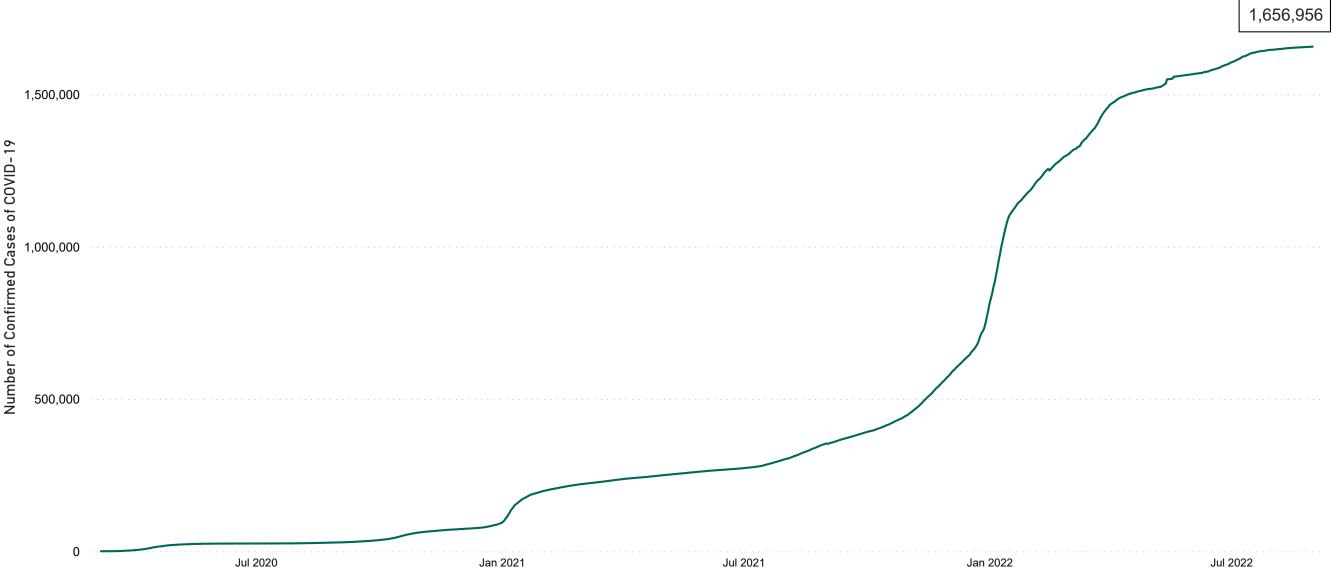

### **Confirmed Cases of COVID-19 in the Republic of Ireland as at 31/08/2022**

Confirmed Cases of COVID-19 in the Republic of Ireland as at 31/08/2022

**Source:** Department of Health 2020, < https://www.gov.ie/en/news/7e0924-latest-updates-on-covid-19-coronavirus/> up to 14/05/21 and from <https://covid19ireland-geohive.hub.arcgis.com/> thereafter