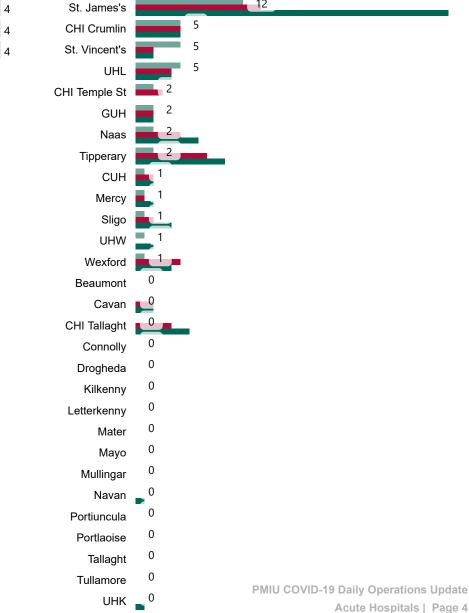

# Geographical Spread of COVID-19 Confirmed Cases and Suspected Cases across Acute Hospital Sites as at 03/09/2022 20:00