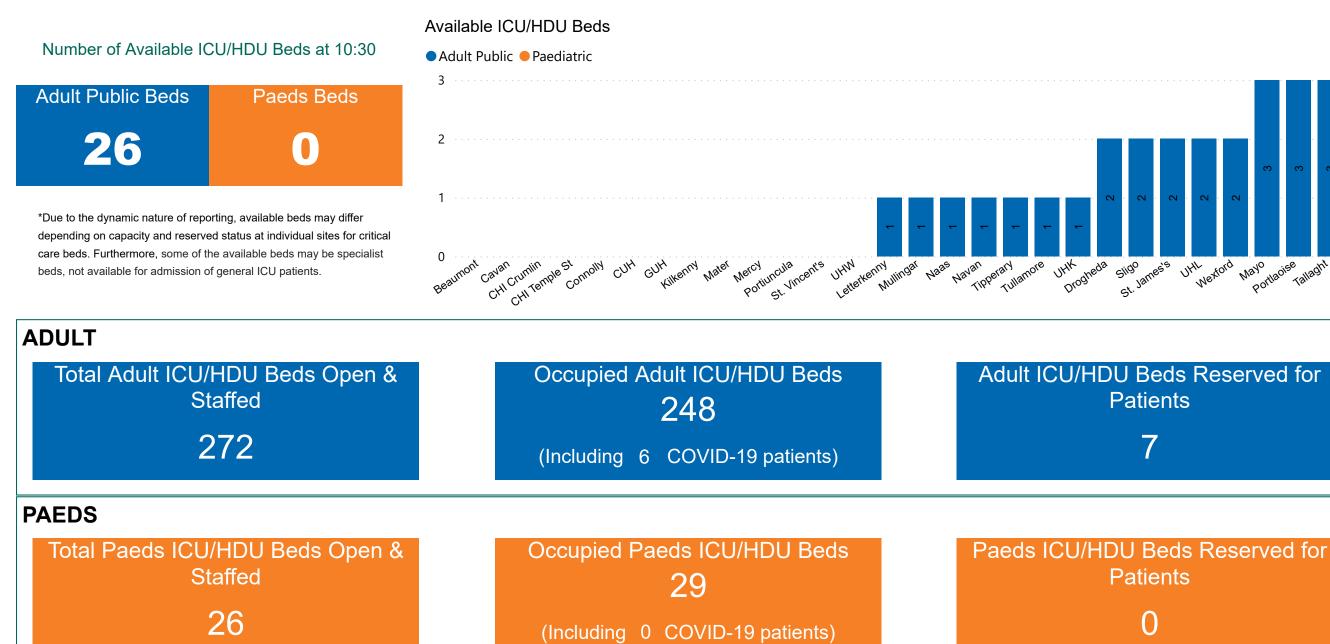

## Number of ICU/HDU Beds Available on 03/09/2022

Sources: (Critical Care Bed Vacancies) - ICU Bed Information System (National Office of Clinical Audit (NOCA))

PMIU COVID-19 Daily Operations Update Acute Hospitals | Page 9

d Mayo Haoise Tallagh

### ICU/HDU Summary as at 03/09/2022 10:30