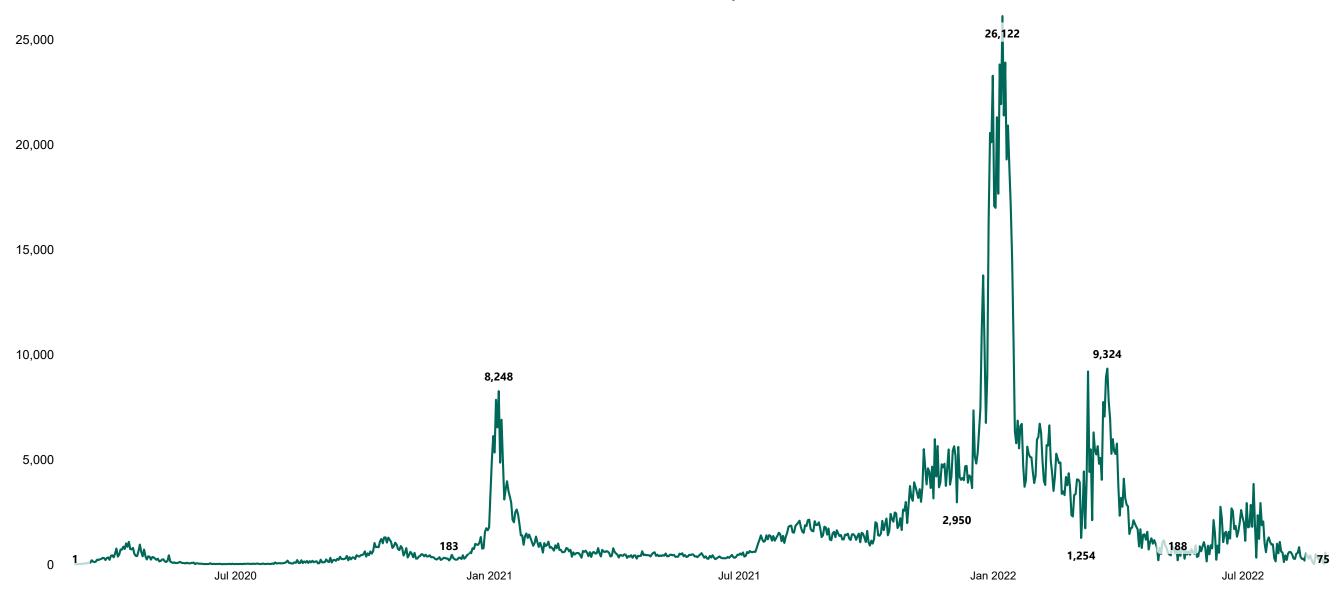

#### New Confirmed COVID-19 Cases in the Republic of Ireland as at 31/08/2022

New Confirmed COVID-19 Cases in the Republic of Ireland as at 31/08/2022

**Source:** Department of Health 2020, < https://www.gov.ie/en/news/7e0924-latest-updates-on-covid-19-coronavirus/> up to 05/09/21 and from <https://covid19ireland-geohive.hub.arcgis.com/> thereafter