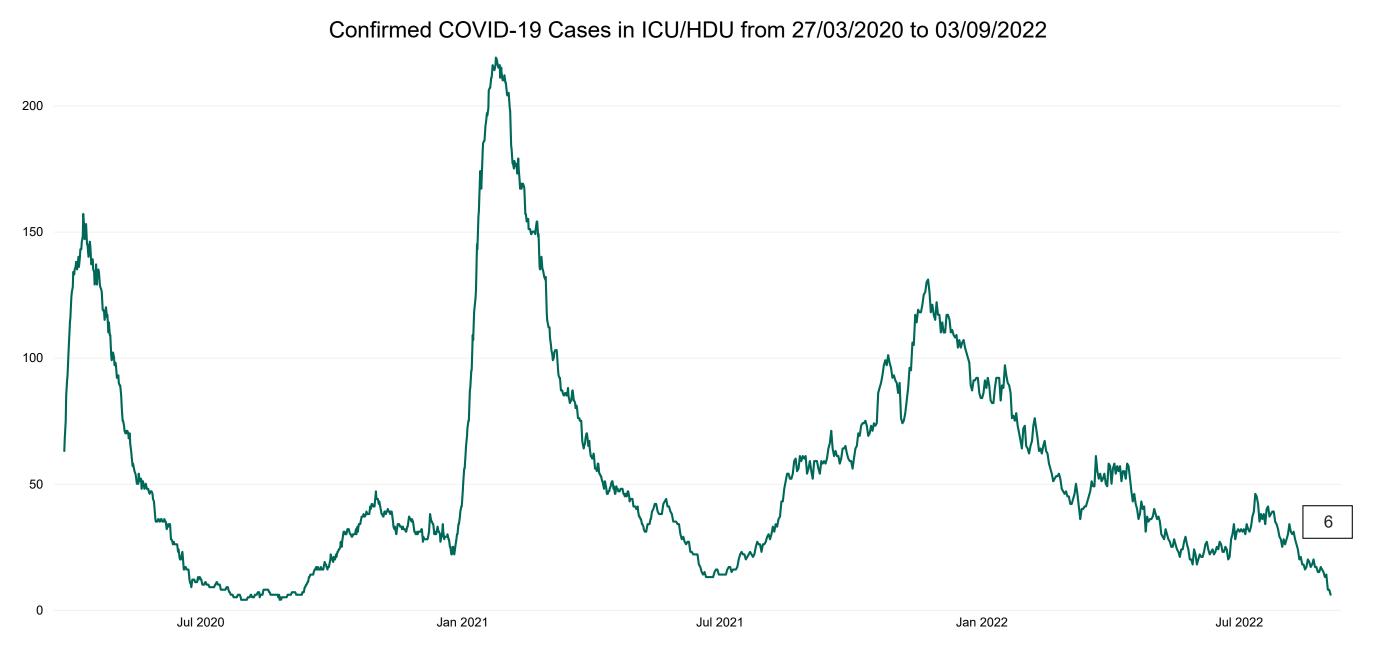

### ICU/HDU Summary as at 03/09/2022 10:30

#### **Confirmed COVID-19 Cases in ICU/HDU**

Confirmed COVID-19 Cases in ICU/HDU 03/09/2022

### **Confirmed COVID-19 Cases in ICU/HDU**