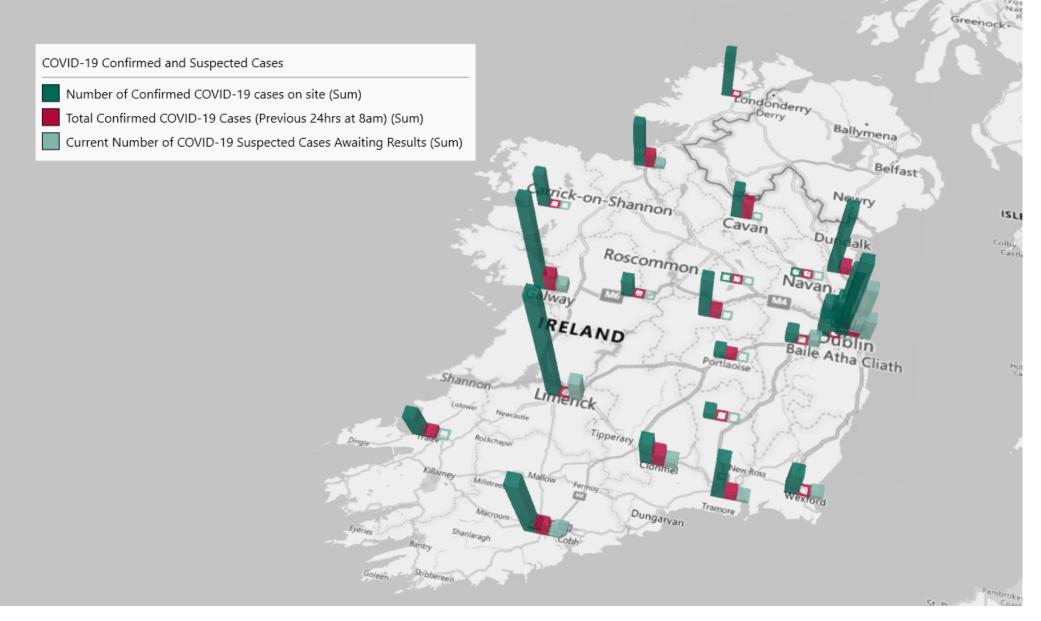

# Geographical Spread of COVID-19 Confirmed Cases and Suspected Cases across Acute Hospital Sites as at 03/09/2022 20:00