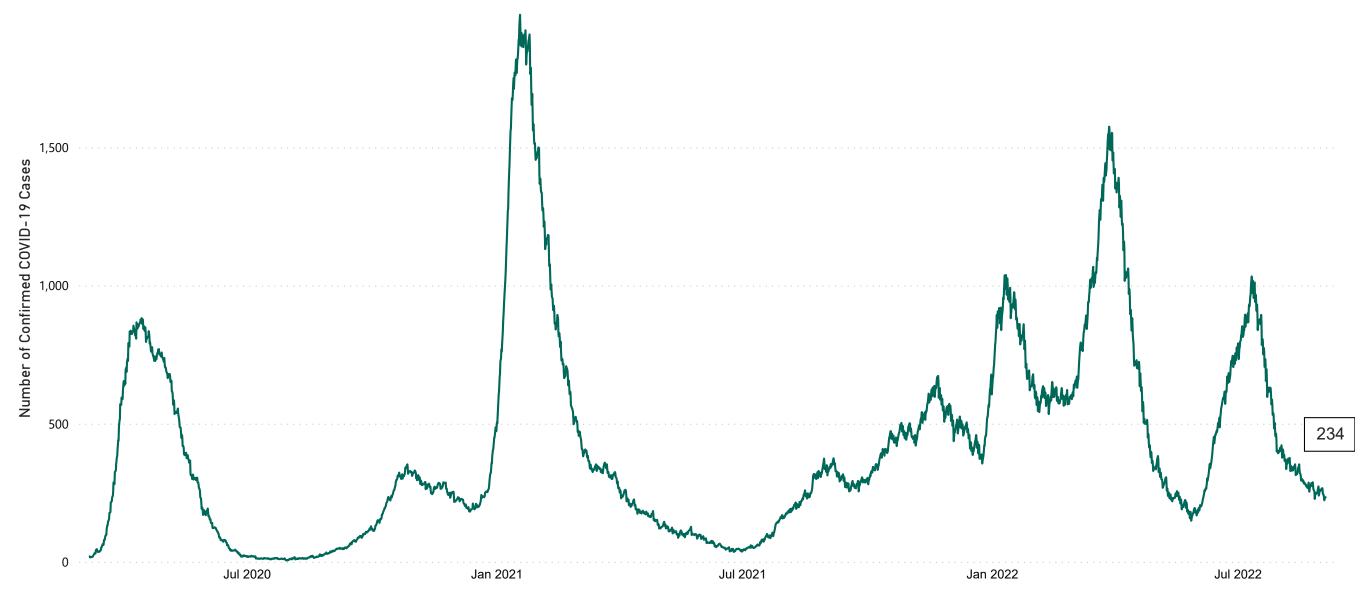

### **Confirmed Cases of COVID-19 in the Republic of Ireland as at 31/08/2022**

Confirmed Cases of COVID-19 in the Republic of Ireland as at 31/08/2022

**Source:** Department of Health 2020, < https://www.gov.ie/en/news/7e0924-latest-updates-on-covid-19-coronavirus/> up to 14/05/21 and from <https://covid19ireland-geohive.hub.arcgis.com/> thereafter