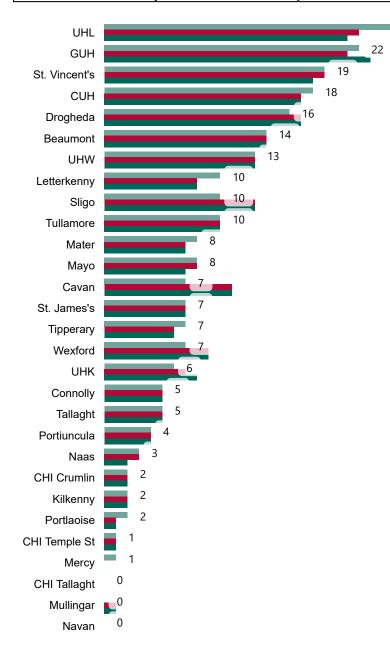

# Geographical Spread of COVID-19 Confirmed Cases and Suspected Cases across Acute Hospital Sites as at 03/09/2022 20:00