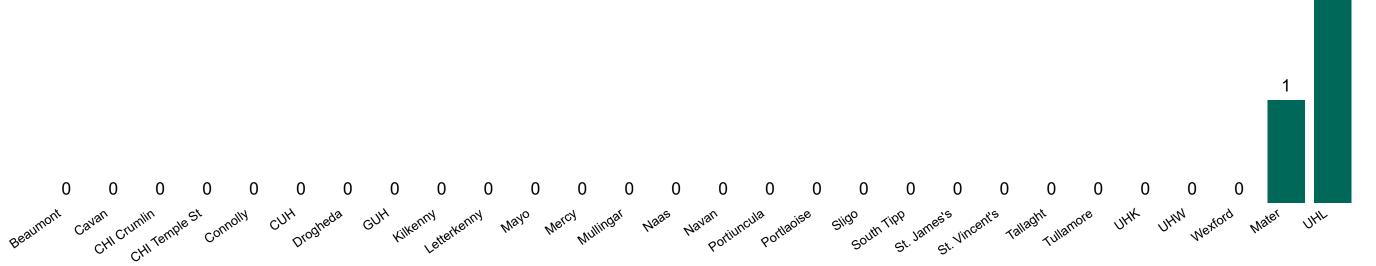

#### **Suspected COVID-19 Cases in Critical Care Units**

Suspected COVID-19 Cases in Critical Care Units 04/01/2021

2

#### **Suspected COVID-19 Cases in Critical Care Units**