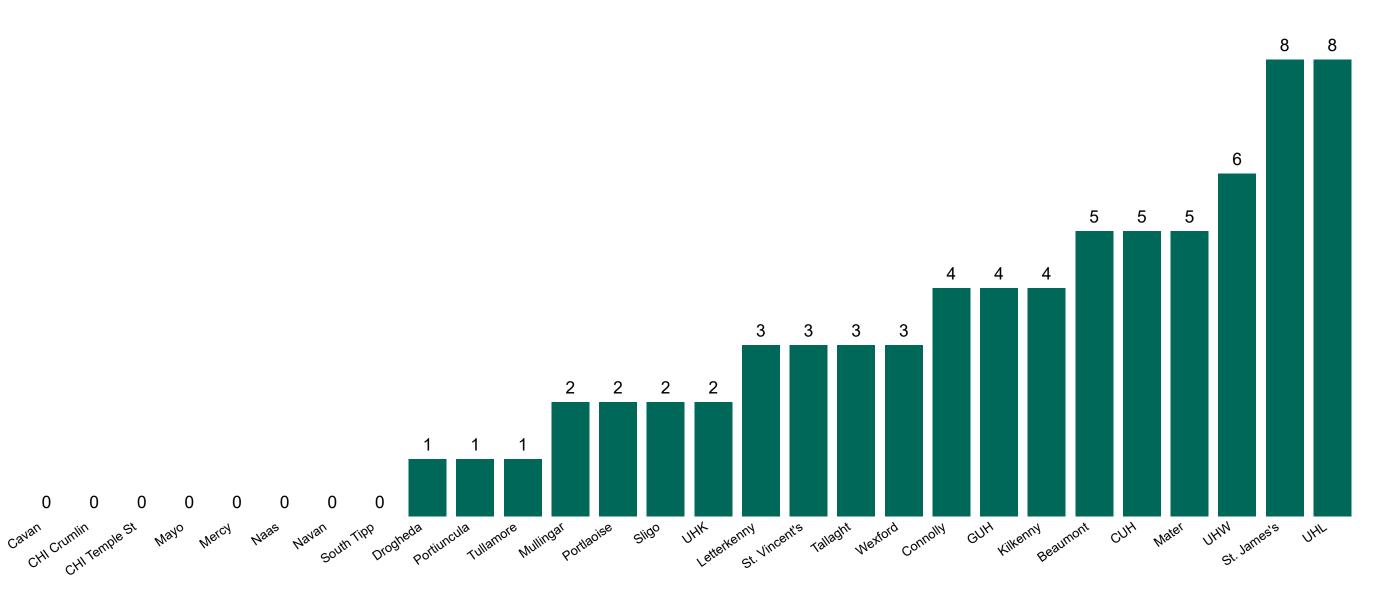

## Number of Confirmed COVID-19 Cases Admitted across 29 acute sites (including CHI)

Number of Confirmed COVID-19 Cases Admitted on Site at 0800hrs, 1400hrs and 2000hrs