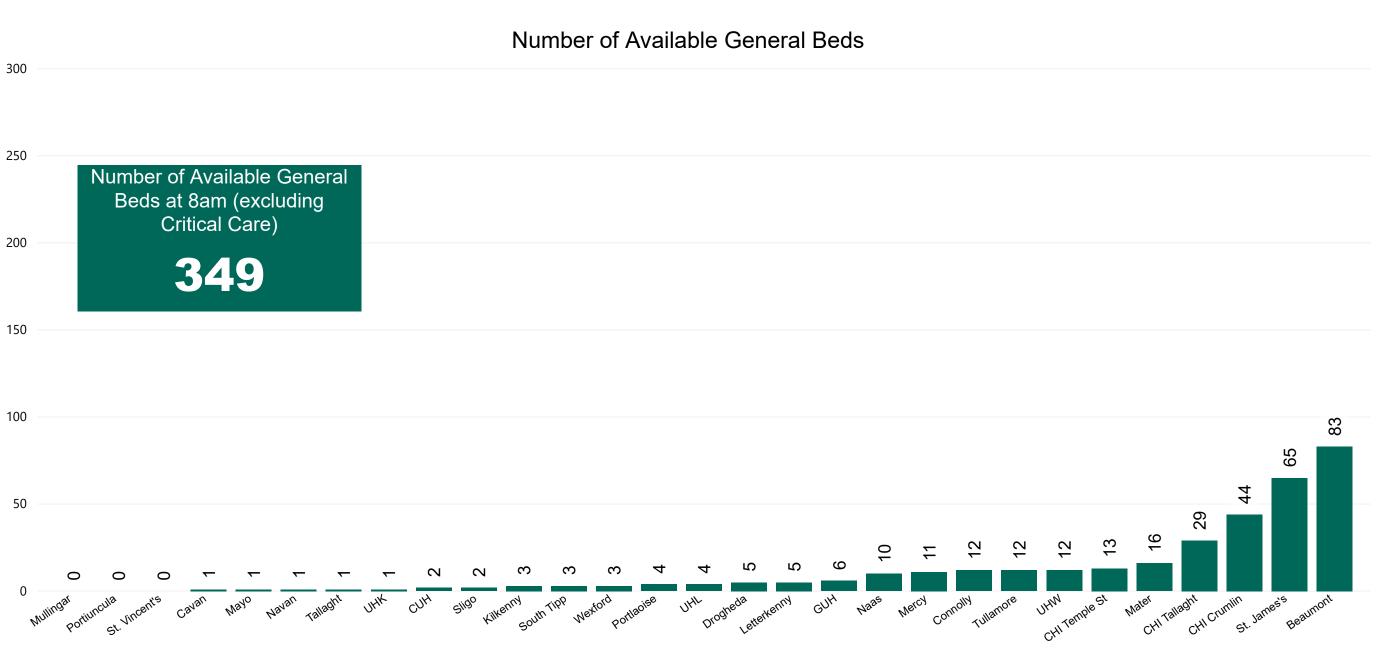

----|-----|
| 744 | 776 | 770 |

78



Total Confirmed COVID-19 Cases (Past 24 Hours)

| 8am | 2pm | 8pm |
|-----|-----|-----|
| 105 | 92  | 97  |



Current Number of COVID-19 Suspected Cases

| 8am | 2pm | 8pm |
|-----|-----|-----|
| 213 | 182 | 190 |



## Number of Confirmed COVID-19 Cases Admitted across 29 acute sites (including CHI)

Number of Confirmed COVID-19 Cases Admitted on Site at 0800hrs, 1400hrs and 2000hrs



#### Percentage Variance at <u>8am</u> of Confirmed COVID-19 cases Admitted Across 29 sites compared to the previous day

% Variance at 8am of confirmed COVID-19 cases admitted across 29 sites to the previous day



10.5%

# Number of Suspected COVID-19 Swab Results Awaited Across 29 acute sites as at 04/01/2021



#### Number of Available General Beds on 04/01/2021



#### Number of Critical Beds Available on 04/01/2021

Available Critical Care Beds



\*Due to the dynamic nature of reporting, available beds may differ depending on capacity and reserved status at individual sites for critical care beds. Furthermore, some of the available beds may be specialist beds, not available for admission of general ICU patients.





#### ADULT

| Total Adult Critical Care Beds Open & | Occupied Adult Critical Care Beds | Critical Adult Care Beds Reserved for |
|---------------------------------------|-----------------------------------|---------------------------------------|
| Staffed                               | 240                               | Patients                              |
| 280                                   | (Including 72 COVID-19 patie