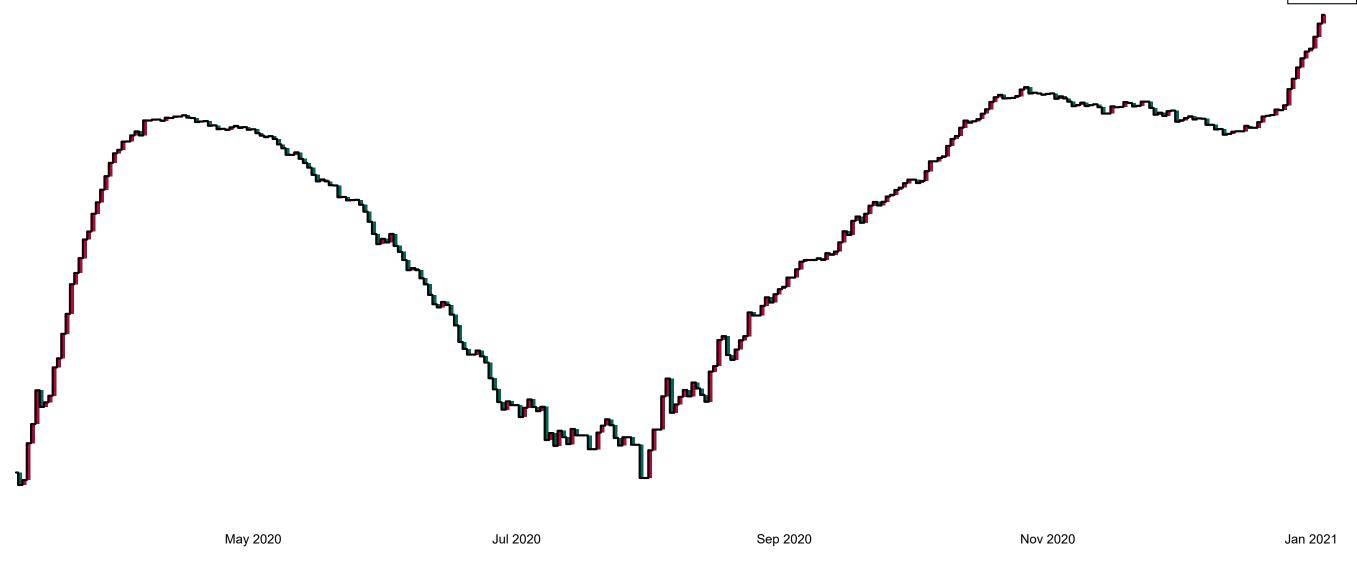

#### Percentage Increase compared to the Previous Day as at 04/01/2021

% Increase in total confirmed cases compared to the previous day since 06 March \* Baseline is 13 cases at 05-March-2020

May 2020

Sep 2020

Nov 2020

6.00%