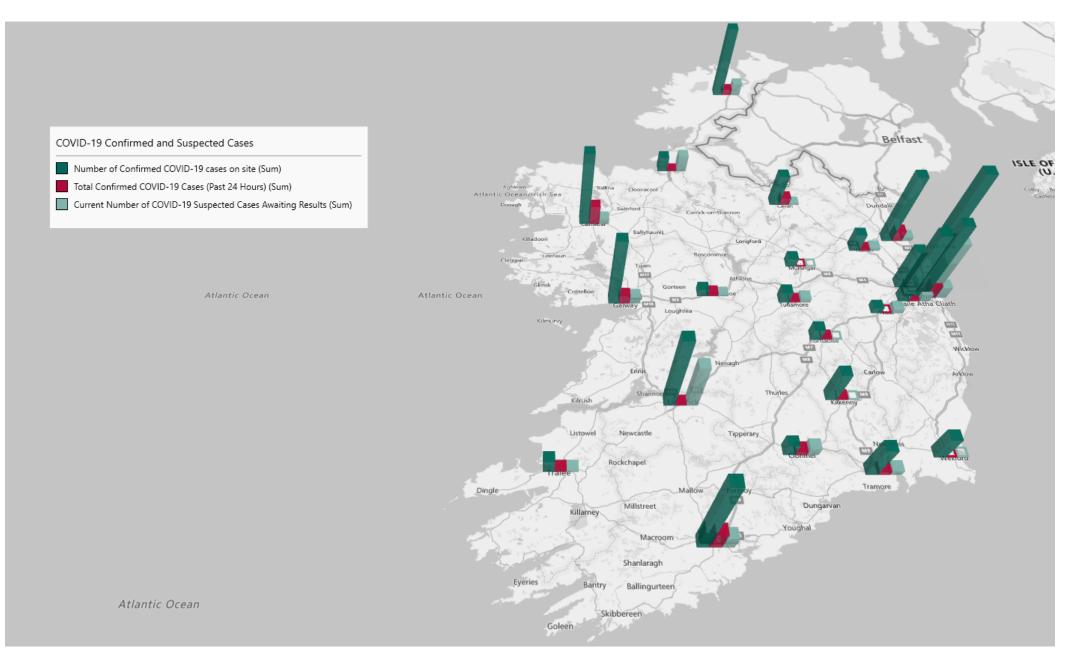

#### Geographical Spread of COVID-19 Confirmed Cases and Suspected Cases across Acute Hospital Sites as at 04/01/2021 20:00