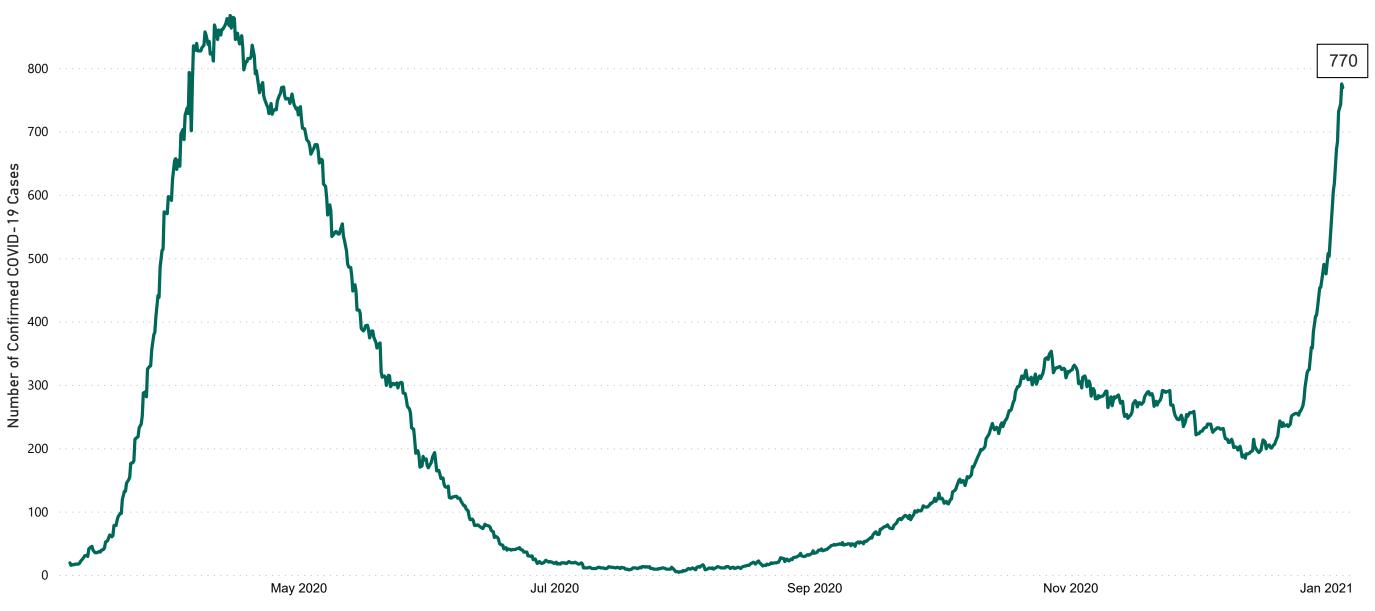

#### New Confirmed COVID-19 Cases in the Republic of Ireland as at 04/01/2021

New COVID-19 Cases in the Republic of Ireland as of 04/01/2021

Source: Department of Health 2020, < https://www.gov.ie/en/news/7e0924-latest-updates-on-covid-19-coronavirus/>