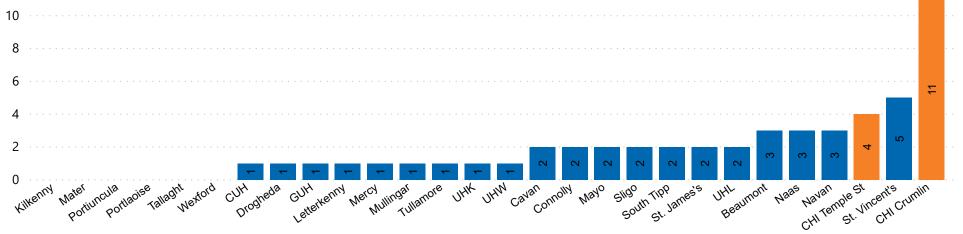

#### **Suspected COVID-19 Cases in Critical Care Units**

Suspected COVID-19 Cases in Critical Care Units 04/01/2021

2

#### **Suspected COVID-19 Cases in Critical Care Units**