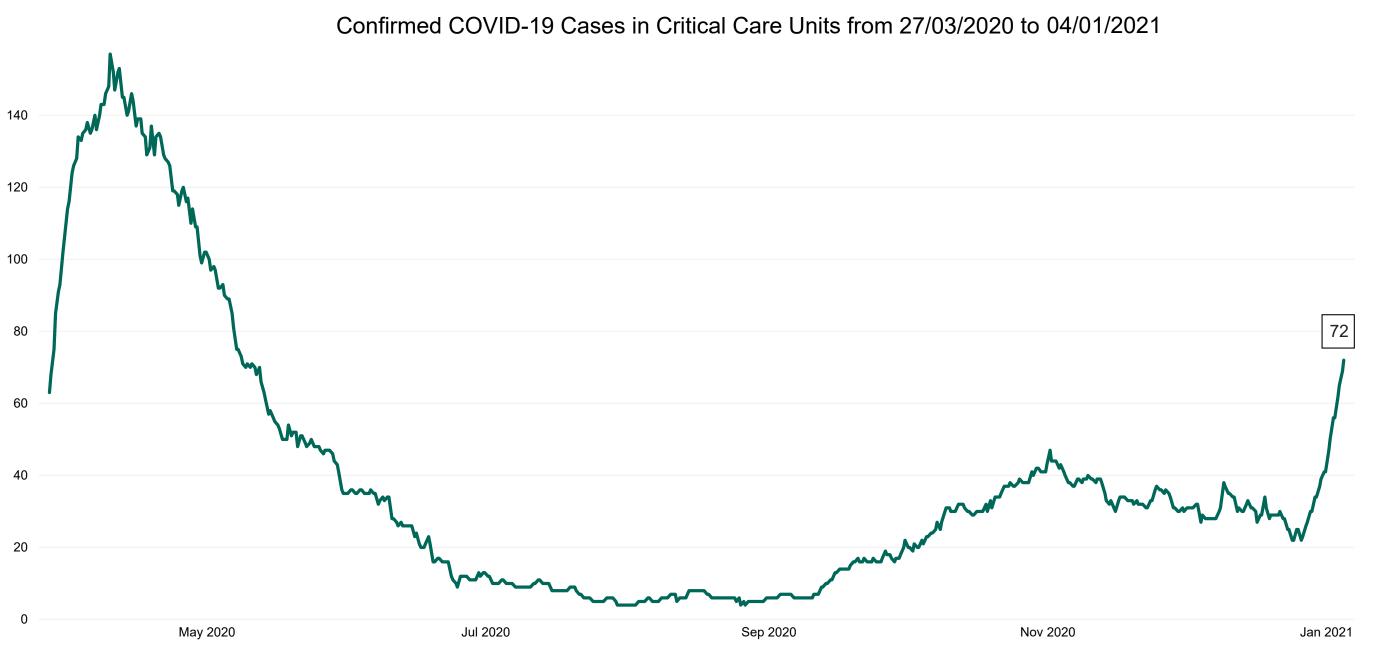

#### **Critical Care Summary as at 04/01/2021 18:30**

| Confirmed COVID-19 cases in Critical Care Units                                                     | Suspected COVID-19 cases in Critical Care Units                                                      |
|-----------------------------------------------------------------------------------------------------|------------------------------------------------------------------------------------------------------|
| 72                                                                                                  | 3                                                                                                    |
| COVID-19 Deaths in Critical Care Units during previous<br>24hrs (8am to 8am) – update at 10am daily | Suspected COVID-19 Deaths in Critical Care during previous 24hrs (8am to 8am) – update at 10am daily |
| 0                                                                                                   | 0                                                                                                    |
| Confirmed COVID-19 Ventilated cases                                                                 | Suspected COVID-19 Ventilated cases                                                                  |
| 38                                                                                                  |                                                                                                      |

#### **Confirmed COVID-19 Cases in Critical Care Units**

Confirmed COVID-19 Cases in Critical Care Units 04/01/2021

#### **Confirmed COVID-19 Cases in Critical Care Units**

Source: ICU Bed Information System (National office of Clinical Audit (NOCA))

PMIU COVID-19 Daily Operations Update Acute Hospitals | Page 13