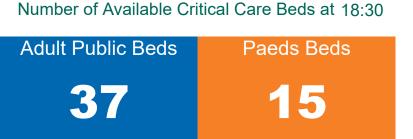

#### Number of Critical Beds Available on 04/01/2021

Available Critical Care Beds

\*Due to the dynamic nature of reporting, available beds may differ depending on capacity and reserved status at individual sites for critical care beds. Furthermore, some of the available beds may be specialist beds, not available for admission of general ICU patients.

#### ADULT

| Total Adult Critical Care Beds Open & | Occupied Adult Critical Care Beds | Critical Adult Care Beds Reserved for |
|---------------------------------------|-----------------------------------|---------------------------------------|
| Staffed                               | 240                               | Patients                              |
| 280                                   | (Including 72 COVID-19 patients)  | 14                                    |
| PAEDS                                 |                                   |                                       |
| Total Paeds Critical Care Beds Open   | Occupied Paeds Critical Care Beds | Paeds Critical Care Beds Reserved     |
| & Staffed                             | 12                                | for Patients                          |
| 30                                    | (Including 0 COVID-19 patients)   | 3                                     |

Sources: (Critical Care Bed Vacancies) - ICU Bed Information System (National Office of Clinical Audit (NOCA))