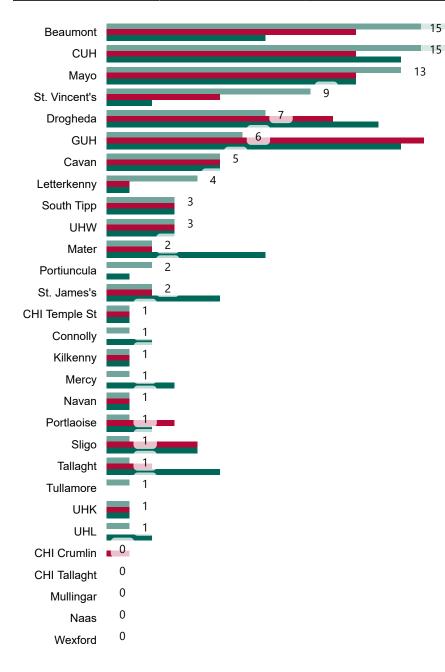

#### Geographical Spread of COVID-19 Confirmed Cases and Suspected Cases across Acute Hospital Sites as at 04/01/2021 20:00