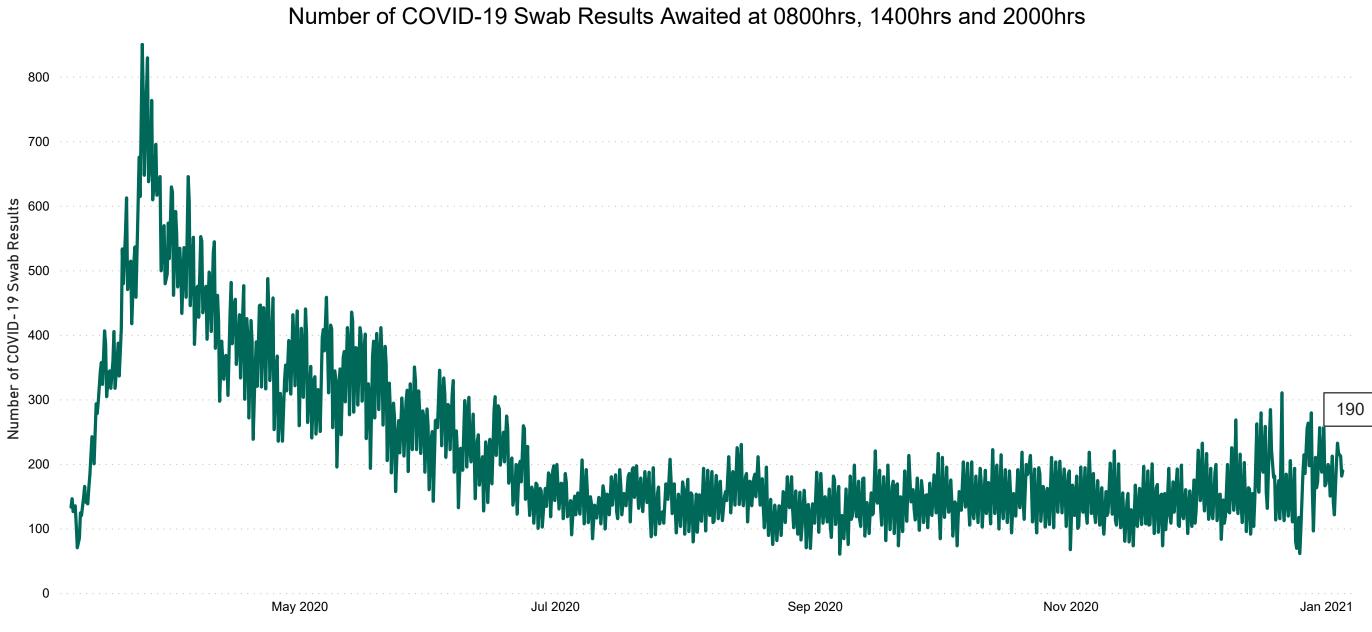

# Number of Suspected COVID-19 Swab Results Awaited Across 29 acute sites as at 04/01/2021

Current Number of COVID-19 Suspected Cases

| 8am | 2pm | 8pm |
|-----|-----|-----|
| 213 | 182 | 190 |