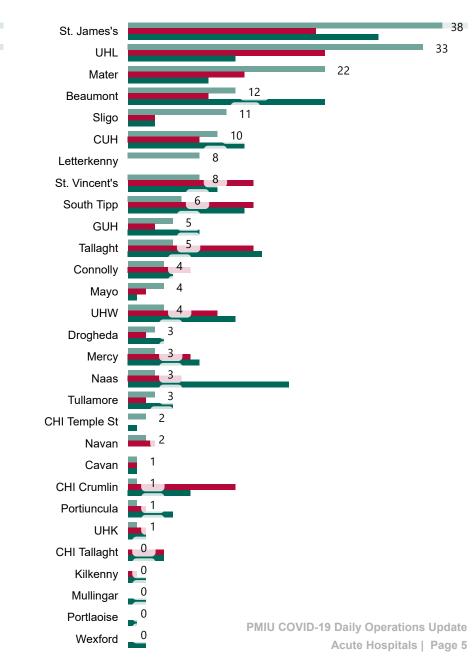

## Number of Confirmed COVID-19 Cases Admitted across 29 acute sites (including CHI)

Number of Confirmed COVID-19 Cases Admitted on Site at 0800hrs, 1400hrs and 2000hrs