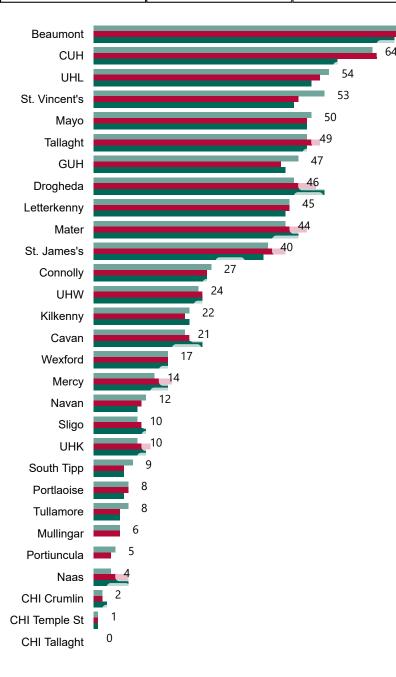

## Number of Confirmed COVID-19 Cases Admitted across 29 acute sites (including CHI)

Number of Confirmed COVID-19 Cases Admitted on Site at 0800hrs, 1400hrs and 2000hrs