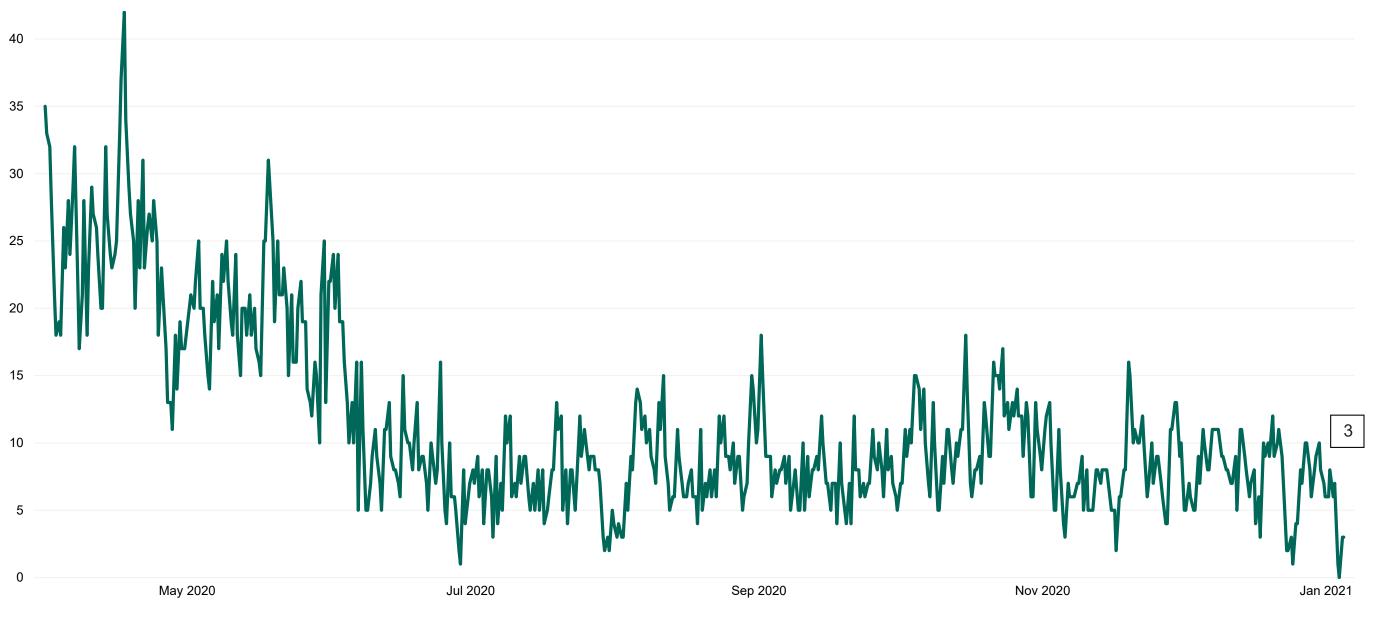

#### **Critical Care Summary as at 04/01/2021 18:30**

| Confirmed COVID-19 cases in Critical Care Units                                                     | Suspected COVID-19 cases in Critical Care Units                                                      |
|-----------------------------------------------------------------------------------------------------|------------------------------------------------------------------------------------------------------|
| 72                                                                                                  | 3                                                                                                    |
| COVID-19 Deaths in Critical Care Units during previous<br>24hrs (8am to 8am) – update at 10am daily | Suspected COVID-19 Deaths in Critical Care during previous 24hrs (8am to 8am) – update at 10am daily |
| 0                                                                                                   | 0                                                                                                    |
| Confirmed COVID-19 Ventilated cases                                                                 | Suspected COVID-19 Ventilated cases                                                                  |
| 38                                                                                                  |                                                                                                      |

#### **Suspected COVID-19 Cases in Critical Care Units**

Suspected COVID-19 Cases in Critical Care Units 04/01/2021

2

#### **Suspected COVID-19 Cases in Critical Care Units**