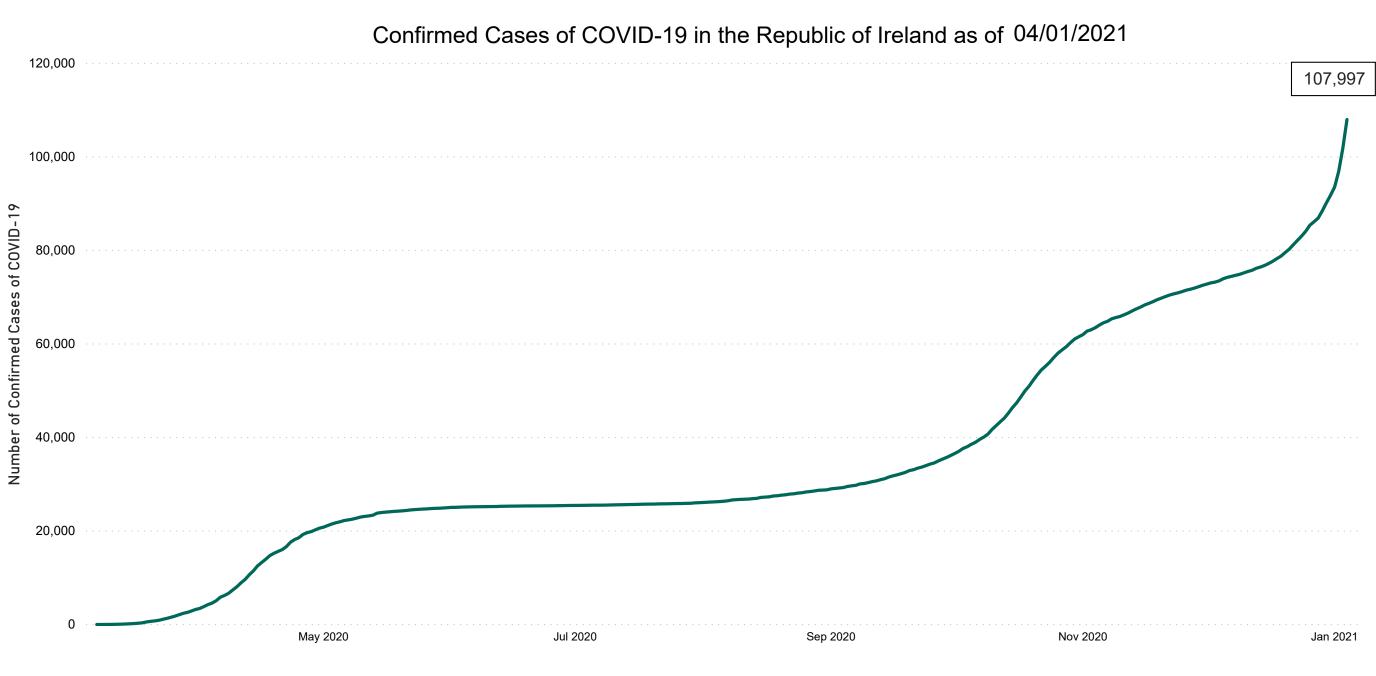

**COVID-19 Daily Operations Update Acute Hospitals** 

Performance Management and Improvement Unit

2000hrs Monday 04th January 2021



#### New Confirmed COVID-19 Cases in the Republic of Ireland as at 04/01/2021

New COVID-19 Cases in the Republic of Ireland as of 04/01/2021



Source: Department of Health 2020, < https://www.gov.ie/en/news/7e0924-latest-updates-on-covid-19-coronavirus/>

#### Percentage Increase compared to the Previous Day as at 04/01/2021

% Increase in total confirmed cases compared to the previous day since 06 March \* Baseline is 13 cases at 05-March-2020

May 2020

Sep 2020

Nov 2020

6.00%

#### Confirmed Cases of COVID-19 in the Republic of Ireland as at 04/01/2021



#### Geographical Spread of COVID-19 Confirmed Cases and Suspected Cases across Acute Hospital Sites as at 04/01/2021 20:00



#### Total Confirmed COVID-19 Cases

| 8am | 2pm | 8pm |
|-----|-----|-----|
| 744 | 776 | 770 |

78



Total Confirmed COVID-19 Cases (Past 24 Hours)

| 8am | 2pm | 8pm |
|-----|-----|-----|
| 105 | 92  | 97  |



Current Number of COVID-19 Suspected Cases

| 8am | 2pm | 8pm |
|-----|-----|-----|
| 213 | 182 | 190 |



## Number of Confirmed COVID-19 Cases Admitted across 29 acute sites (including CHI)

Number of Confirmed COVID-19 Cases Admitted on Site at 0800hrs, 1400hrs and 2000hrs



#### Percentage Variance at <u>8am</u> of Confirmed COVID-19 cases Admitted Across 29 sites compared to the previous day

% Variance at 8am of confirmed COVID-19 cases admitted