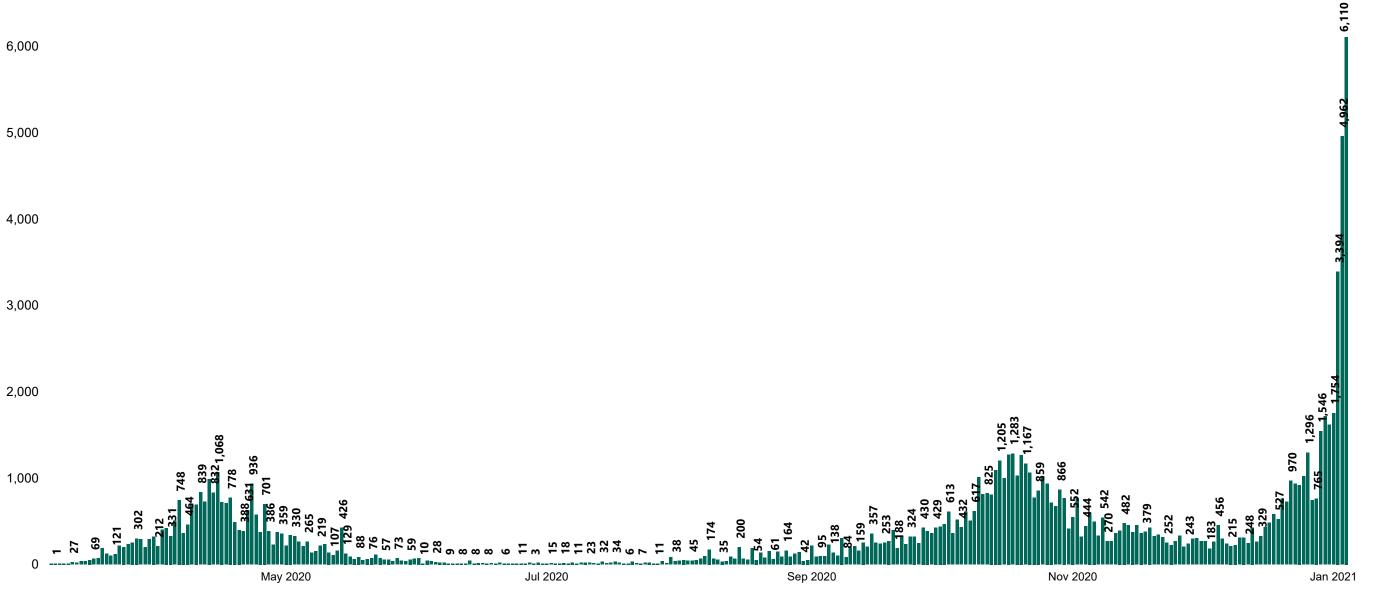

#### New Confirmed COVID-19 Cases in the Republic of Ireland as at 04/01/2021

New COVID-19 Cases in the Republic of Ireland as of 04/01/2021

Source: Department of Health 2020, < https://www.gov.ie/en/news/7e0924-latest-updates-on-covid-19-coronavirus/>