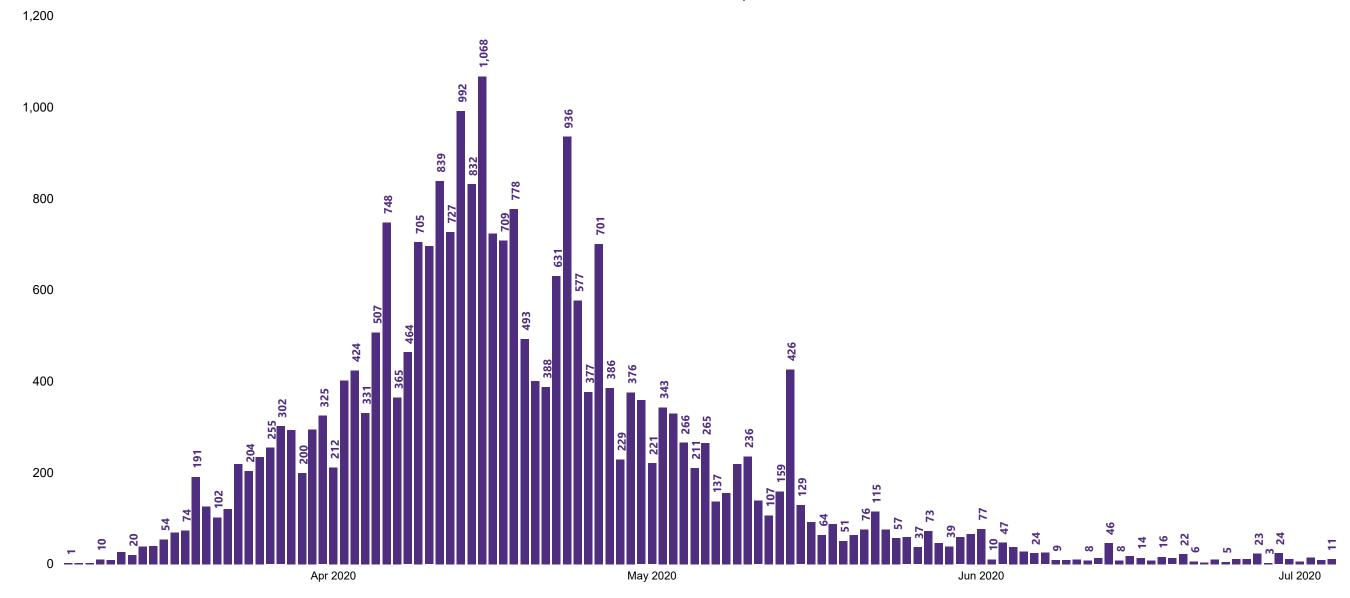

## New Confirmed COVID-19 Cases in the Republic of Ireland as at 04/07/2020

New COVID-19 Cases in the Republic of Ireland as of 04/07/2020

Source: Department of Health 2020, < https://www.gov.ie/en/news/7e0924-latest-updates-on-covid-19-coronavirus/>