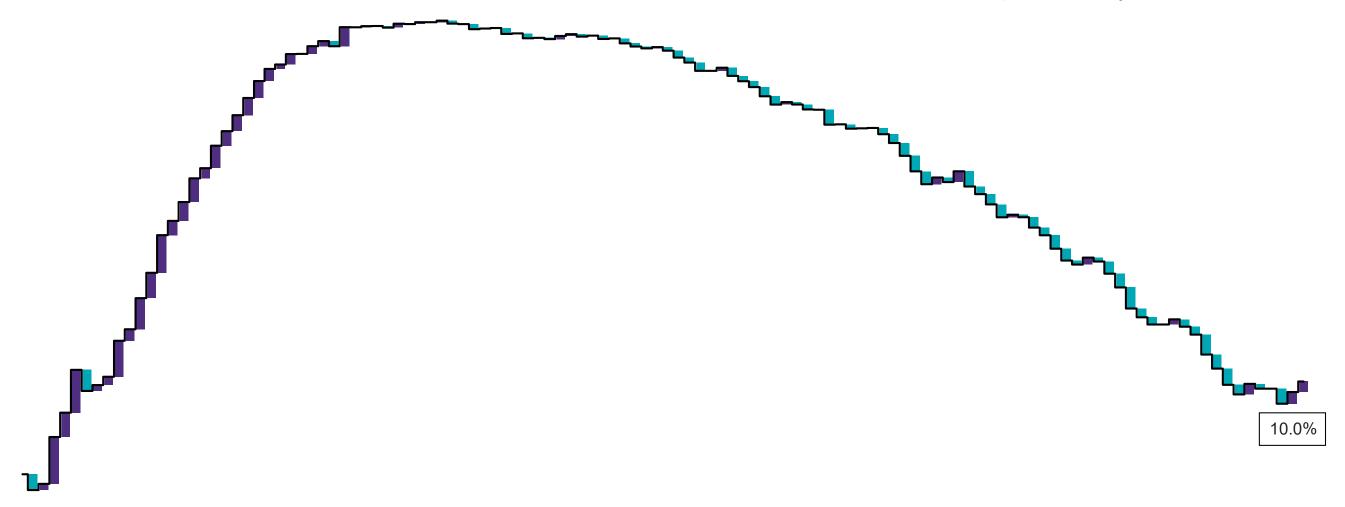

## Percentage Increase compared to the Previous Day as at 04/07/2020

% Increase in total confirmed cases compared to the previous day since 06 March
\* Baseline is 13 cases at 05-March-2020

May 2020

Source: Department of Health 2020, < https://www.gov.ie/en/news/7e0924-latest-updates-on-covid-19-coronavirus/>

Apr 2020

Jul 2020

Jun 2020