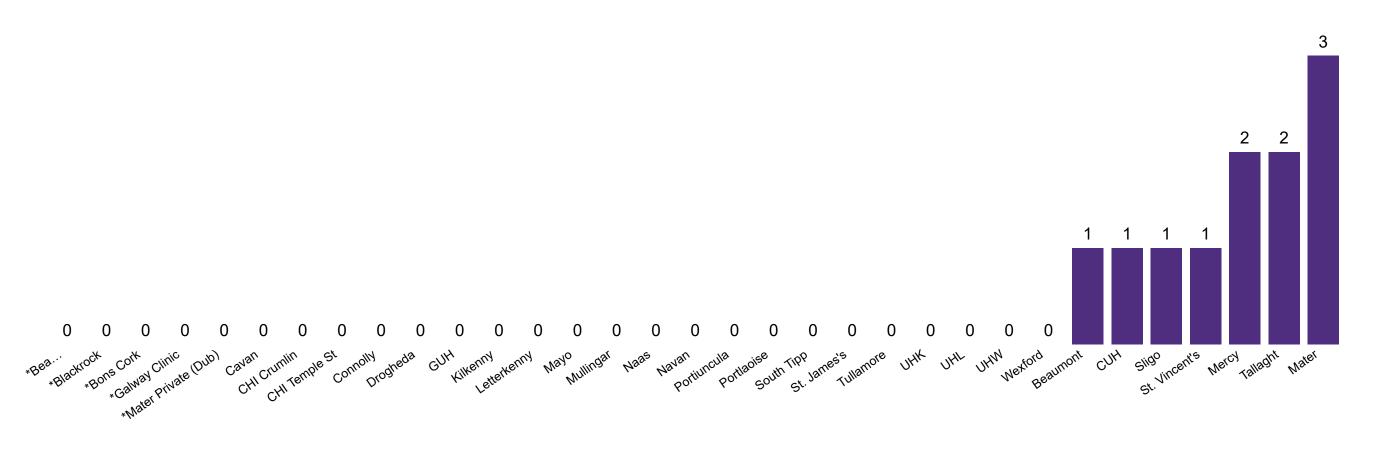

### **Confirmed COVID-19 Cases in Critical Care Units**

Confirmed COVID-19 Cases in Critical Care Units 04/07/2020