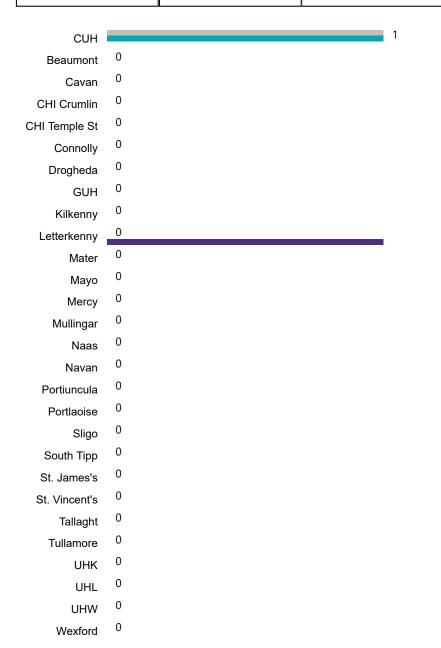

### **Confirmed COVID-19 Cases in Critical Care Units**

Confirmed COVID-19 Cases in Critical Care Units 04/07/2020