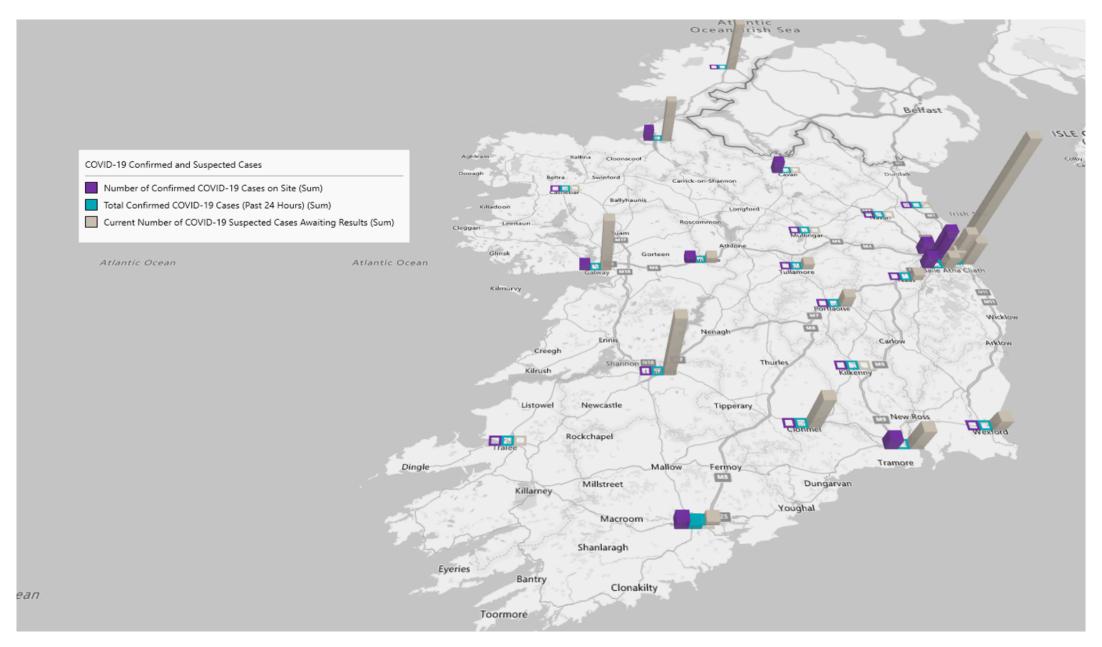

# Geographical Spread of COVID-19 Confirmed Cases and Suspected Cases across Acute Hospital Sites as at 04/07/2020 20:00