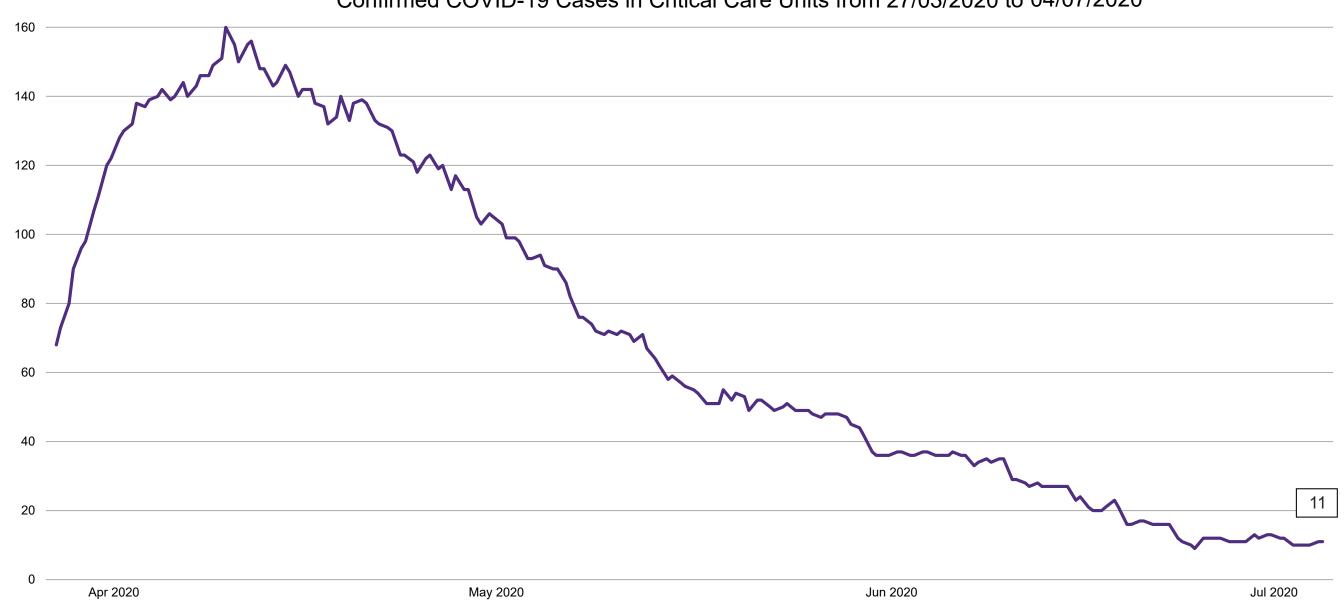

### **Confirmed COVID-19 Cases in Critical Care Units**

Confirmed COVID-19 Cases in Critical Care Units 04/07/2020

### **Confirmed COVID-19 Cases in Critical Care Units**

Confirmed COVID-19 Cases in Critical Care Units from 27/03/2020 to 04/07/2020

# **Critical Care Summary as at 04/07/2020 18:30**

| Confirmed COVID-19 cases in Critical Care Units                                                  | Suspected COVID-19 cases in Critical Care Units                                                      |
|--------------------------------------------------------------------------------------------------|------------------------------------------------------------------------------------------------------|
| 11                                                                                               | 9                                                                                                    |
| COVID-19 Deaths in Critical Care Units during previous 24hrs (8am to 8am) – update at 10am daily | Suspected COVID-19 Deaths in Critical Care during previous 24hrs (8am to 8am) – update at 10am daily |
|                                                                                                  |                                                                                                      |
| Confirmed COVID-19 Ventilated cases                                                              | Suspected COVID-19 Ventilated cases                                                                  |
|                                                                                                  |                                                                                                      |