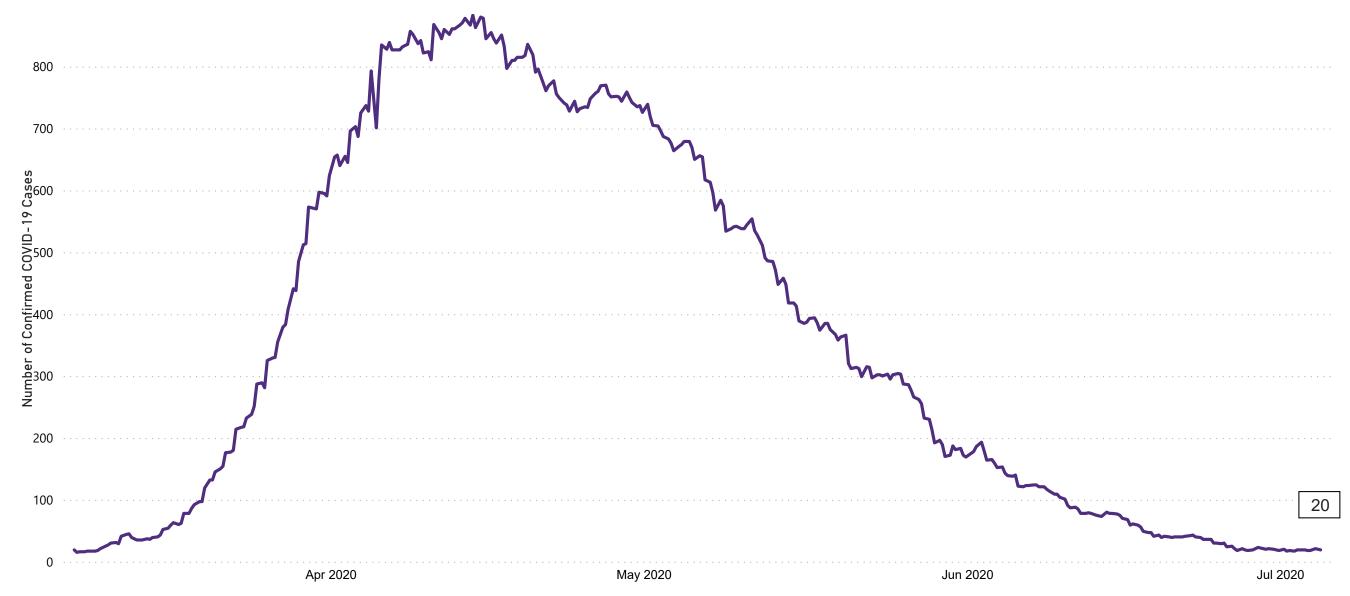

## Confirmed Cases of COVID-19 in the Republic of Ireland as at 04/07/2020

Confirmed Cases of COVID-19 in the Republic of Ireland as of 04/07/2020