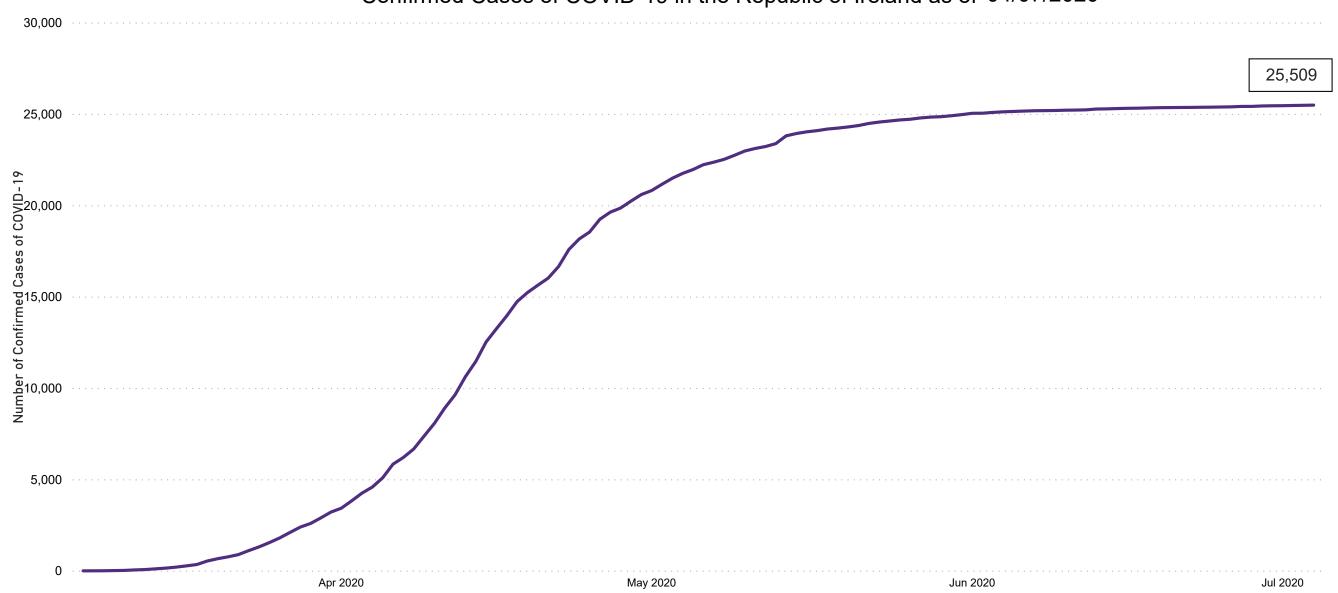

## Confirmed Cases of COVID-19 in the Republic of Ireland as at 04/07/2020

Confirmed Cases of COVID-19 in the Republic of Ireland as of 04/07/2020