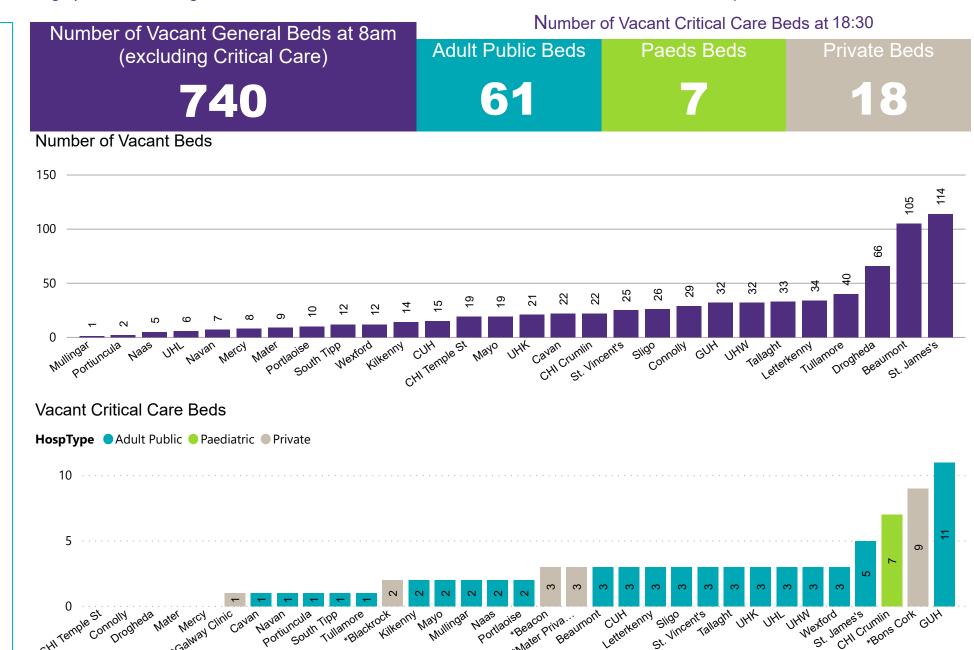

#### Number of Vacant Beds and Critical Beds Available on 04/07/2020

(Note HSE COVID-19 Surge plan includes significant additional Critical Care Beds in addition to those indicated below)

Total Critical Care Beds 426

Total Critical Care Beds Open & Staffed 345

Occupied Critical Care Beds

258

(Including 11 COVID-19 patients)

Available Adult Public Critical
Care Beds
61\*

\*Due to the dynamic nature of reporting, available beds may differ depending on capacity and reserved status at individual sites for critical care beds