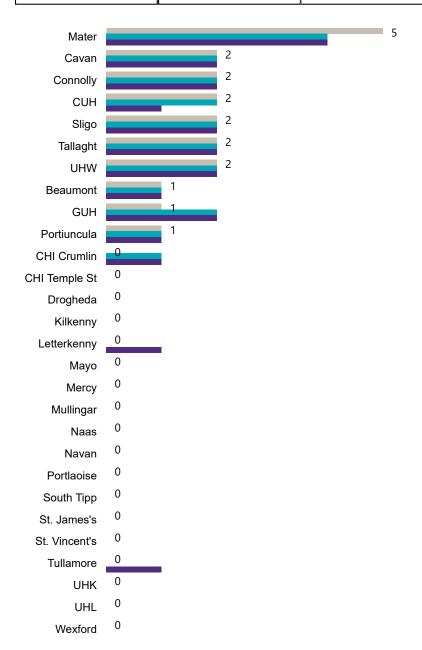

# Number of Confirmed COVID-19 Cases Admitted across 29 acute sites (including CHI)

Number of Confirmed COVID-19 Cases Admitted on Site at 0800hrs, 1400hrs and 2000hrs