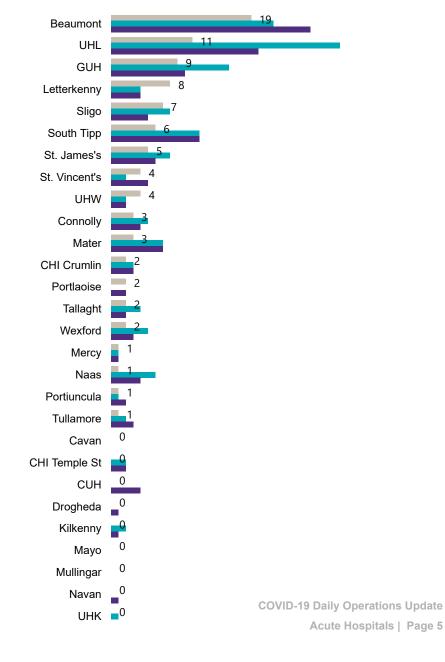

# Number of Suspected COVID-19 Swab Results Awaited Across 29 acute sites as at 04/07/2020

Number of COVID-19 Swab Results Awaited at 0800hrs, 1400hrs and 2000hrs