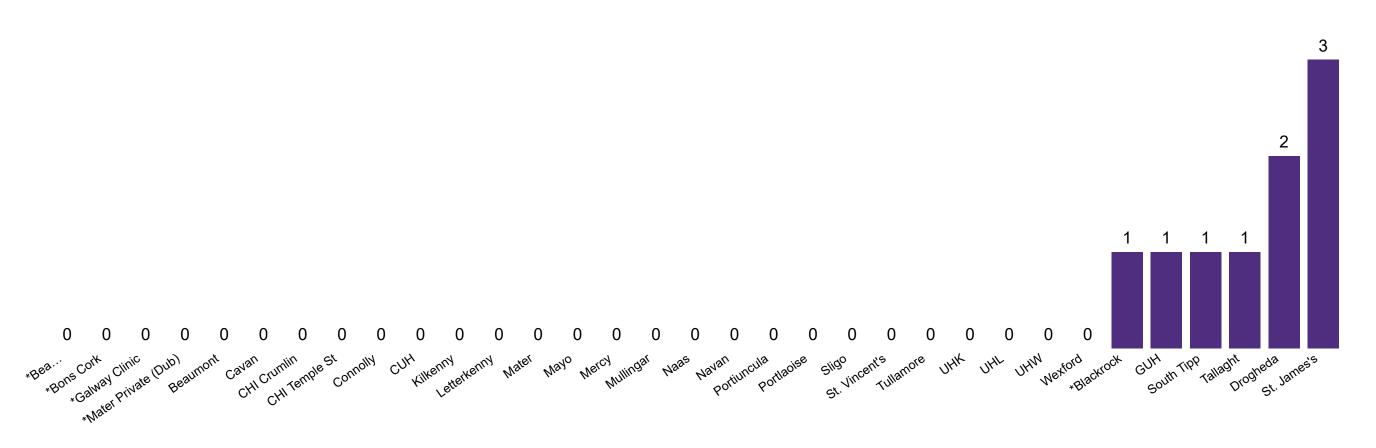

# Number of Confirmed COVID-19 Cases Admitted across 29 acute sites (including CHI)

Number of Confirmed COVID-19 Cases Admitted on Site at 0800hrs, 1400hrs and 2000hrs