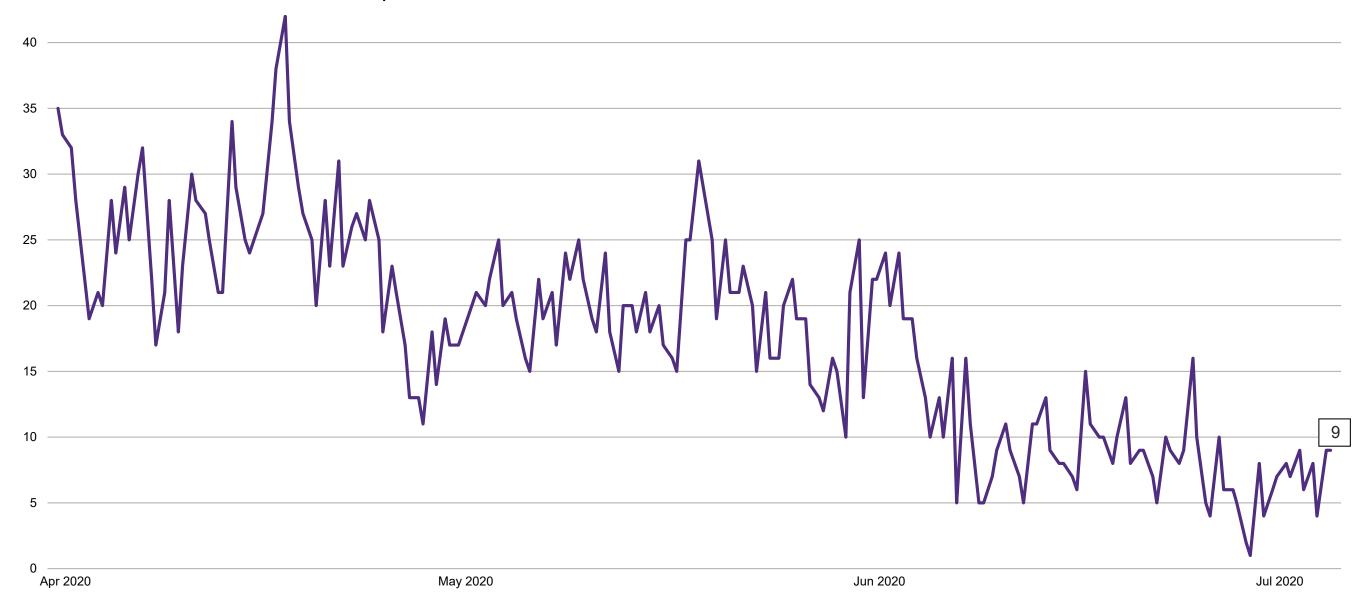

## **Suspected COVID-19 Cases in Critical Care Units**

Suspected COVID-19 Cases in Critical Care Units 04/07/2020

# **Suspected COVID-19 Cases in Critical Care Units**

Suspected COVID-19 Cases in Critical Care Units from 31/03/2020 to 04/07/2020

# **Critical Care Summary as at 04/07/2020 18:30**

| Confirmed COVID-19 cases in Critical Care Units                                                  | Suspected COVID-19 cases in Critical Care Units                                                      |
|--------------------------------------------------------------------------------------------------|------------------------------------------------------------------------------------------------------|
| 11                                                                                               | 9                                                                                                    |
| COVID-19 Deaths in Critical Care Units during previous 24hrs (8am to 8am) – update at 10am daily | Suspected COVID-19 Deaths in Critical Care during previous 24hrs (8am to 8am) – update at 10am daily |
|                                                                                                  |                                                                                                      |
| Confirmed COVID-19 Ventilated cases                                                              | Suspected COVID-19 Ventilated cases                                                                  |
|                                                                                                  |                                                                                                      |