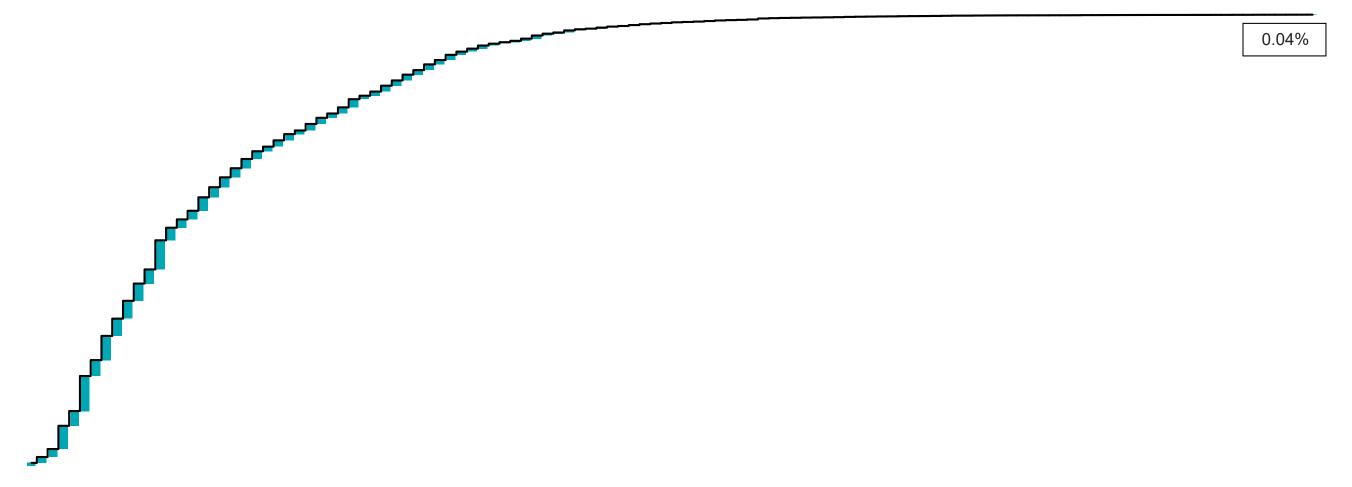

## Percentage Increase compared to the Previous Day as at 04/07/2020

% Increase in total confirmed cases compared to the previous day since 06 March
\* Baseline is 13 cases at 05-March-2020

May 2020

Source: Department of Health 2020, < https://www.gov.ie/en/news/7e0924-latest-updates-on-covid-19-coronavirus/>