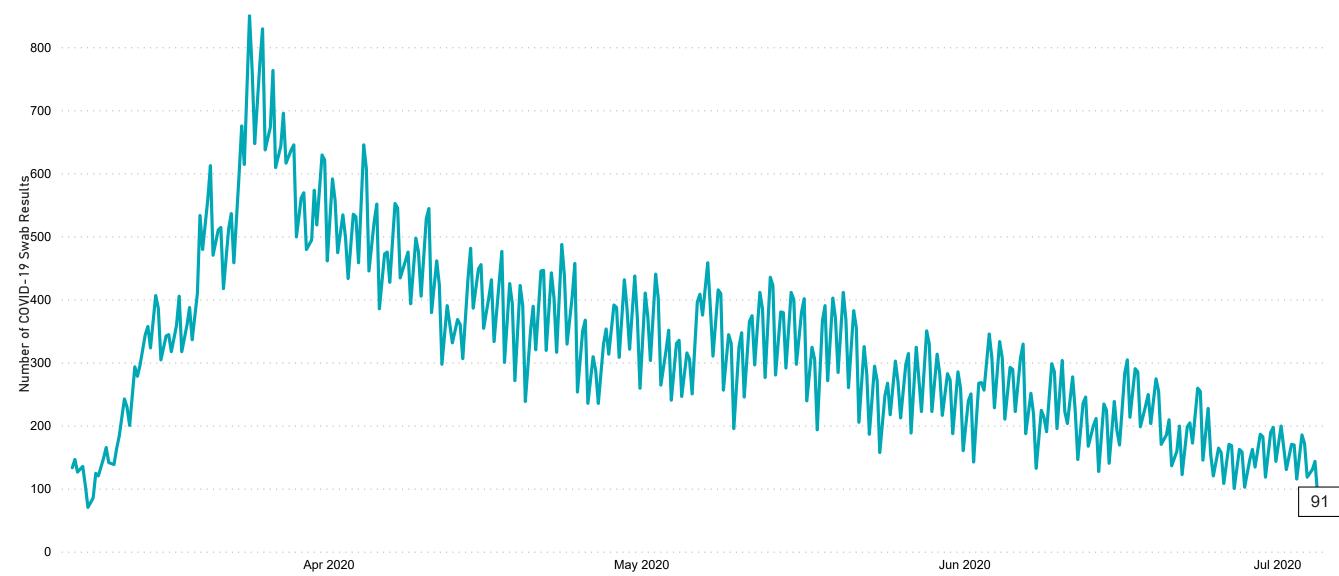

# Number of Suspected COVID-19 Swab Results Awaited Across 29 acute sites as at 04/07/2020

Number of COVID-19 Swab Results Awaited at 0800hrs, 1400hrs and 2000hrs