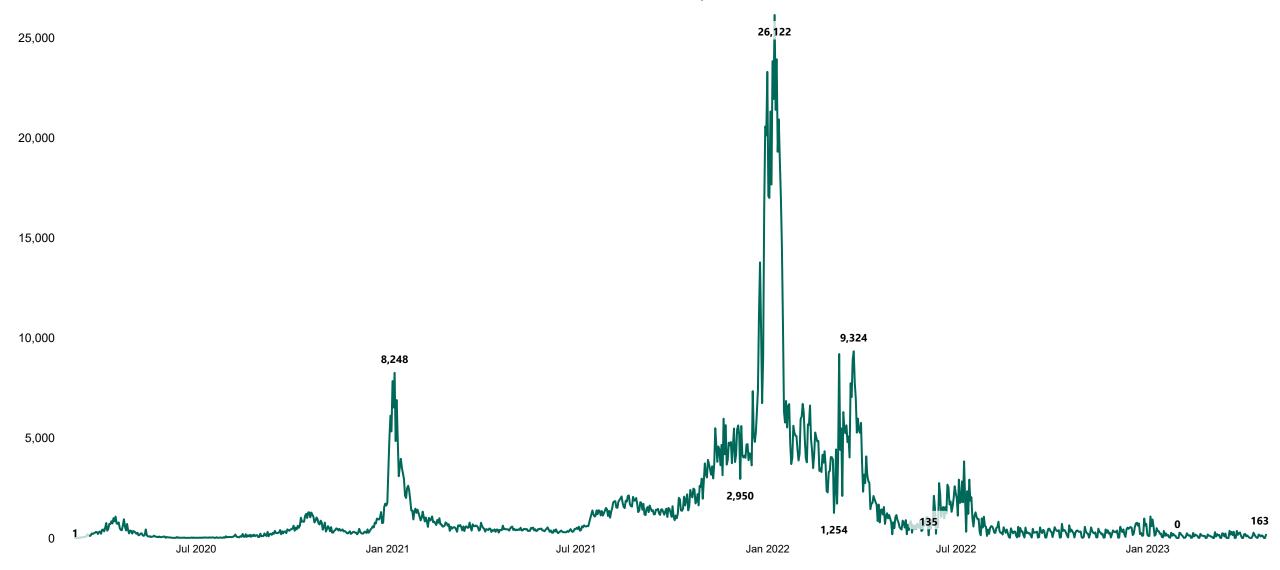

# Number of Confirmed COVID-19 Cases Admitted across 29 acute sites (including CHI)

Number of Confirmed COVID-19 Cases Admitted on Site at 0800hrs, 1400hrs and 2000hrs