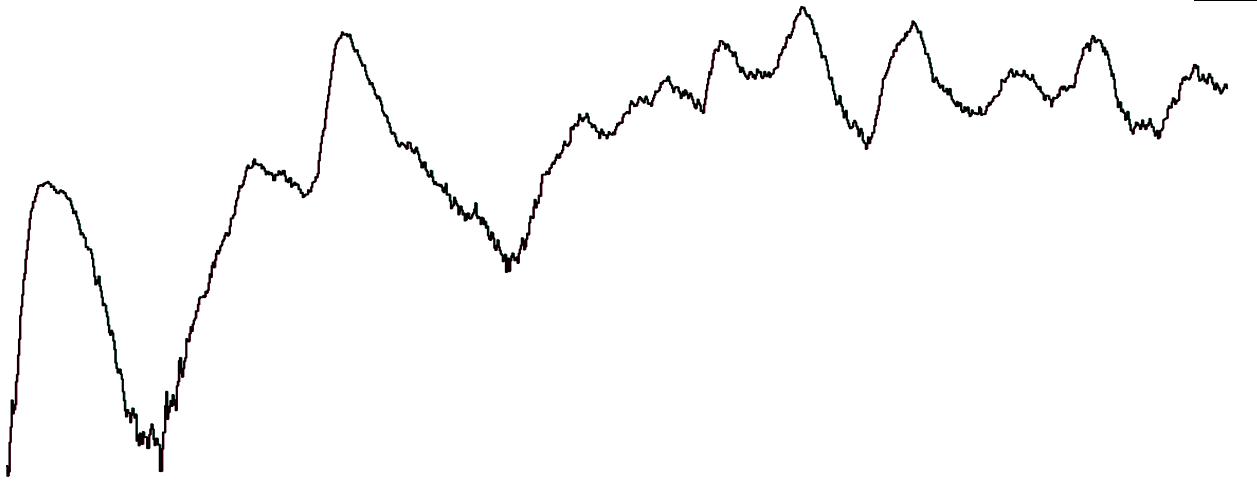

# Number of Suspected COVID-19 Swab Results Awaited Across 29 acute sites as at 04/05/2023

Number of COVID-19 Swab Results Awaited at 0800hrs, 1400hrs and 2000hrs

#### Current Number of COVID-19 Suspected Cases

| 8am | 2pm | 8pm |
|-----|-----|-----|
| 47  | 31  | 34  |