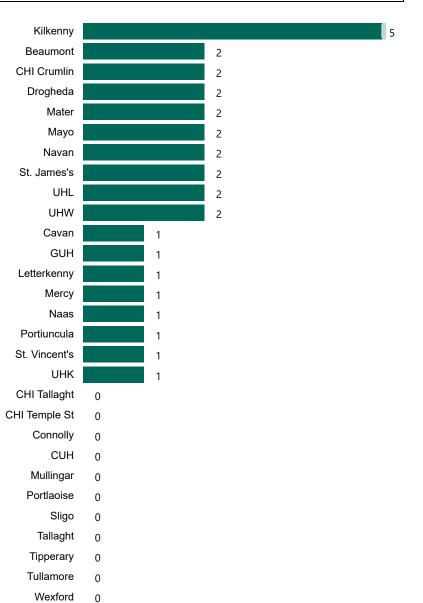

### Number of Available General Beds on 04/05/2023

#### Number of Available General Beds