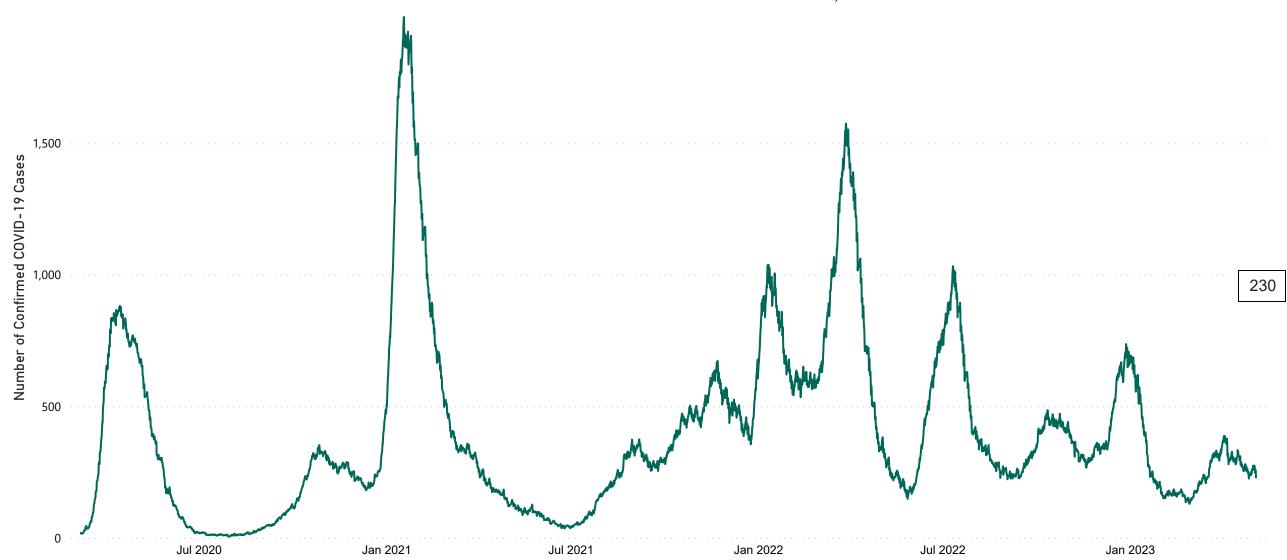

# Number of Confirmed COVID-19 Cases Admitted across 29 acute sites (including CHI)

Number of Confirmed COVID-19 Cases Admitted on Site at 0800hrs, 1400hrs and 2000hrs

#### Total Confirmed COVID-19 Cases

| 8am | 2pm | 8pm |
|-----|-----|-----|
| 259 | 257 | 230 |