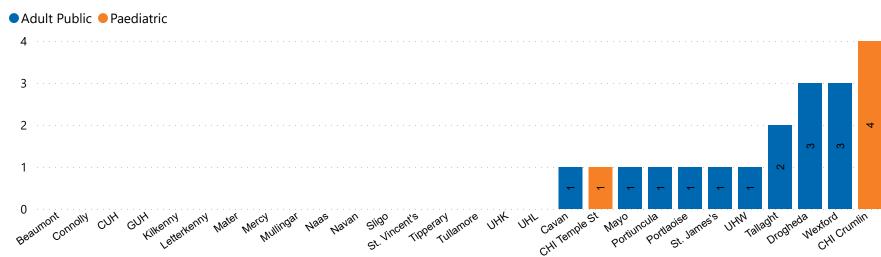

### **Confirmed COVID-19 Cases in ICU/HDU**

Confirmed COVID-19 Cases in ICU/HDU 04/05/2023