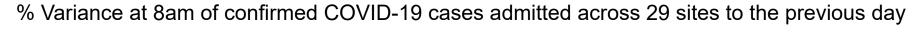

# Percentage Variance at <u>8am</u> of Confirmed COVID-19 cases Admitted Across 29 sites compared to the previous day

-5.8%

 Jul 2020
 Jan 2021
 Jul 2021
 Jan 2022
 Jul 2022
 Jan 2023