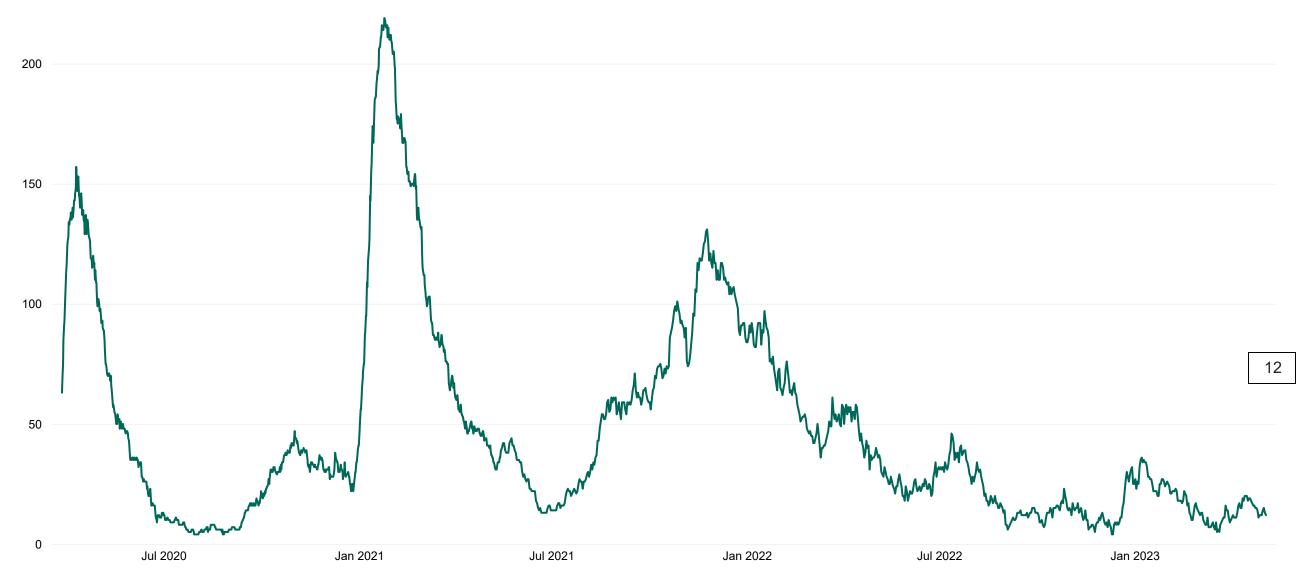

# Percentage Variance at <u>8am</u> of Confirmed COVID-19 cases Admitted Across 29 sites compared to the previous day

-5.8%

 Jul 2020
 Jan 2021
 Jul 2021
 Jan 2022
 Jul 2022
 Jan 2023