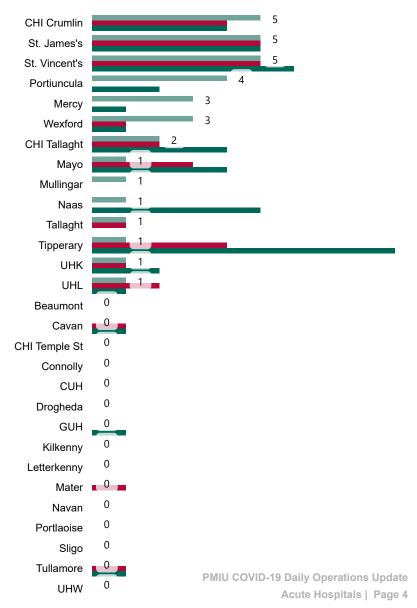

### Number of Available General Beds on 04/05/2023

#### Number of Available General Beds