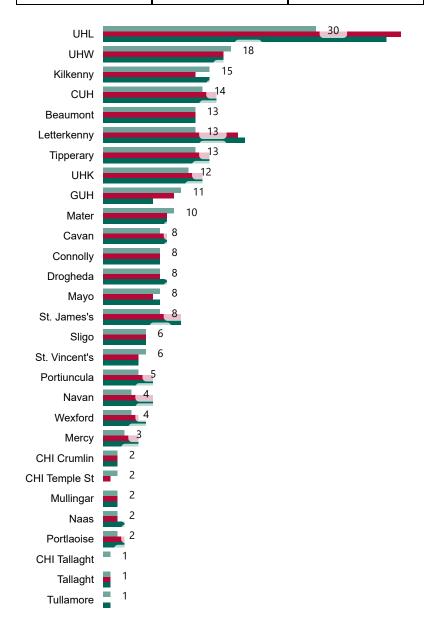

### Number of Available General Beds on 04/05/2023

#### Number of Available General Beds