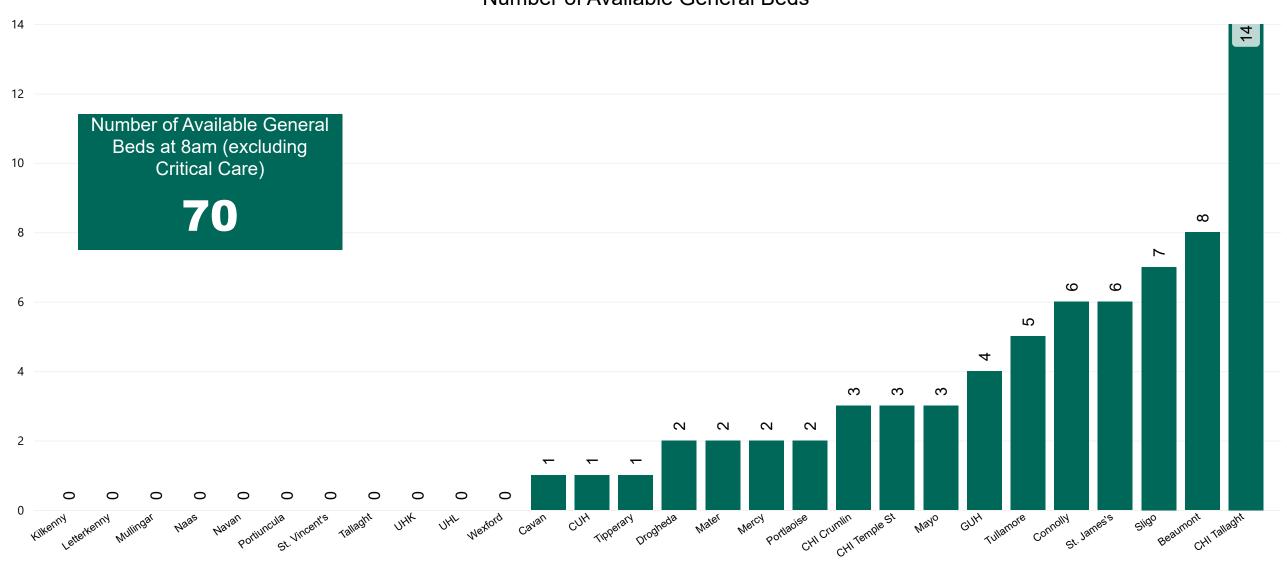

### Number of Available General Beds on 04/05/2023

#### Number of Available General Beds