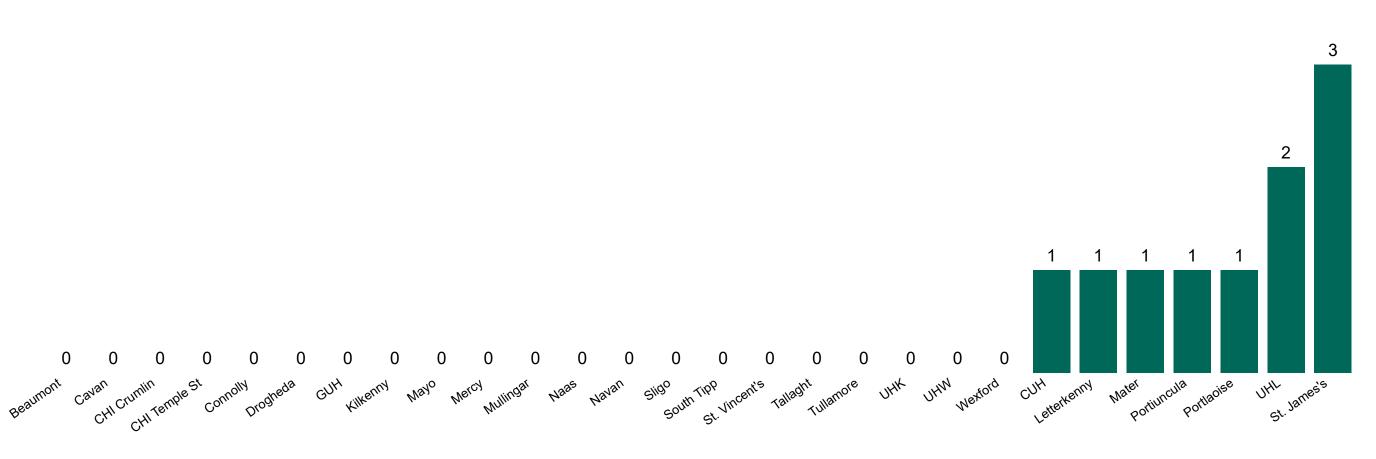

## Geographical Spread of COVID-19 Confirmed Cases and Suspected Cases across Acute Hospital Sites as at 05/12/2020 20:00

#### Kilkenny Letterkenny St. Vincent's Tallaght Mater Beaumont St. James's Drogheda Connolly UHL GUH Cavan South Tipp UHW CUH Navan Mullingar Naas Tullamore CHI Temple St Mayo Portiuncula Portlaoise Sligo UHK CHI Crumlin CHI Tallaght 0 Mercy

Wexford