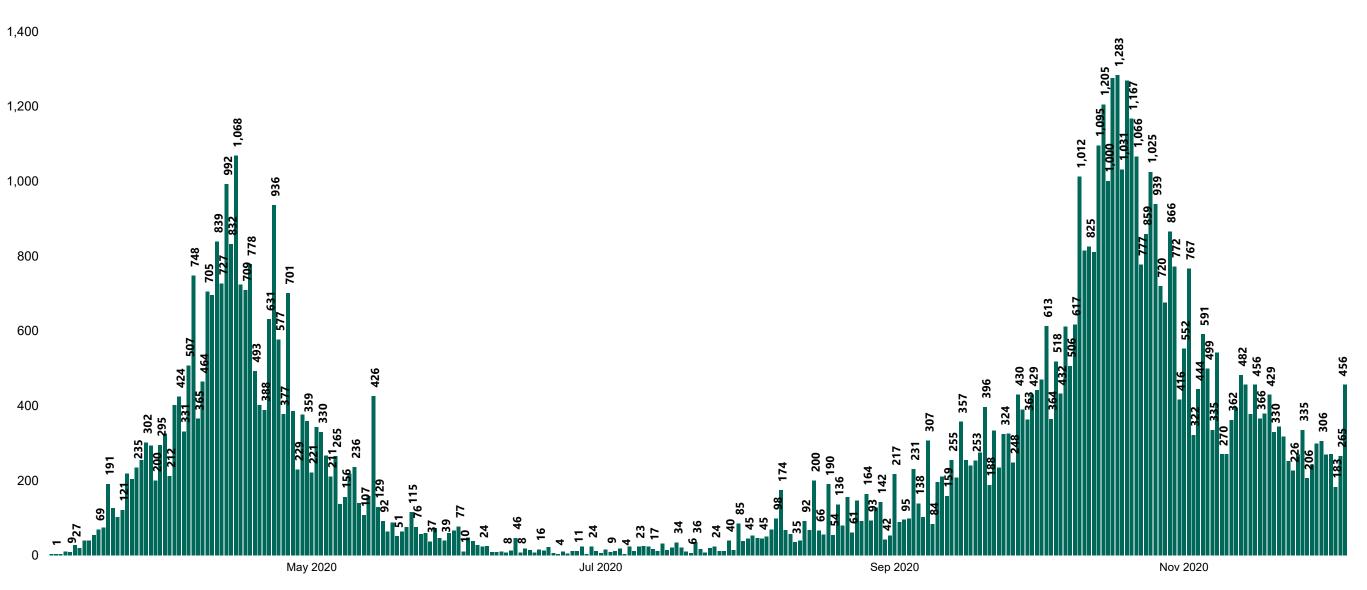

### New Confirmed COVID-19 Cases in the Republic of Ireland as at 05/12/2020

New COVID-19 Cases in the Republic of Ireland as of 05/12/2020