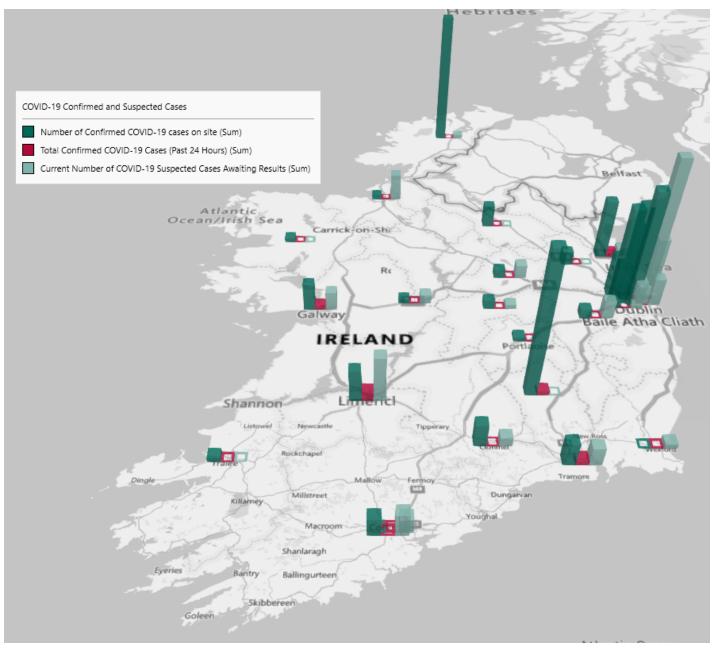

## Geographical Spread of COVID-19 Confirmed Cases and Suspected Cases across Acute Hospital Sites as at 05/12/2020 20:00