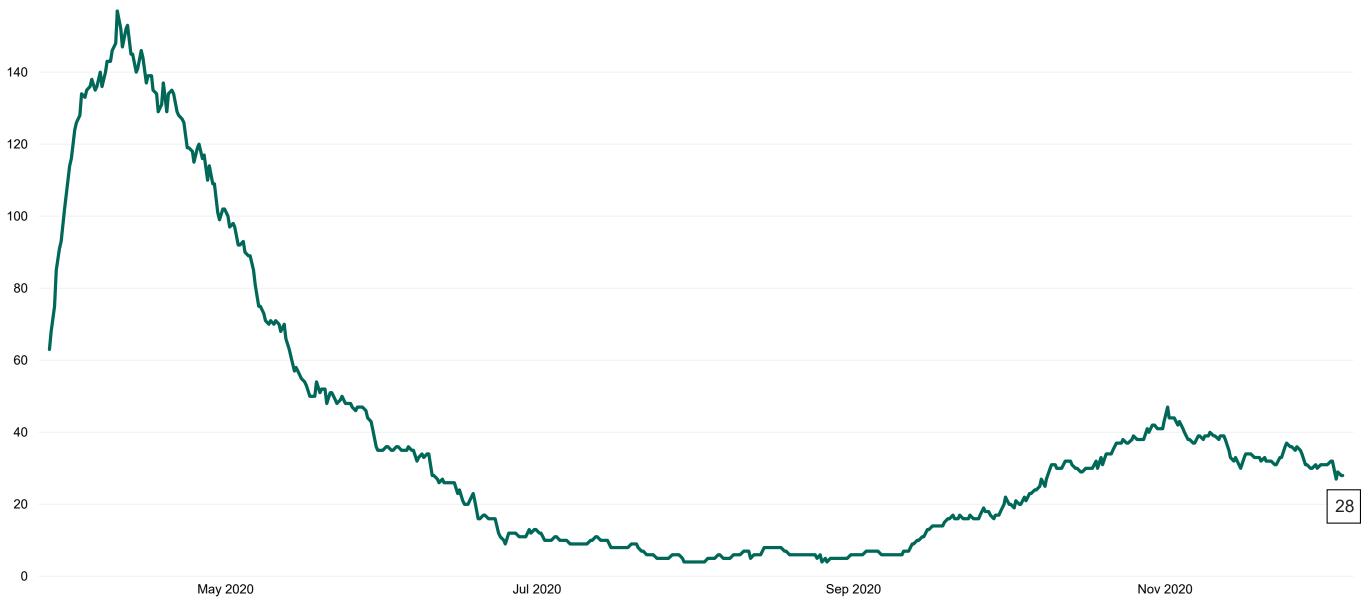

#### **Confirmed COVID-19 Cases in Critical Care Units**

Confirmed COVID-19 Cases in Critical Care Units 05/12/2020

#### **Confirmed COVID-19 Cases in Critical Care Units**

Confirmed COVID-19 Cases in Critical Care Units from 27/03/2020 to 05/12/2020