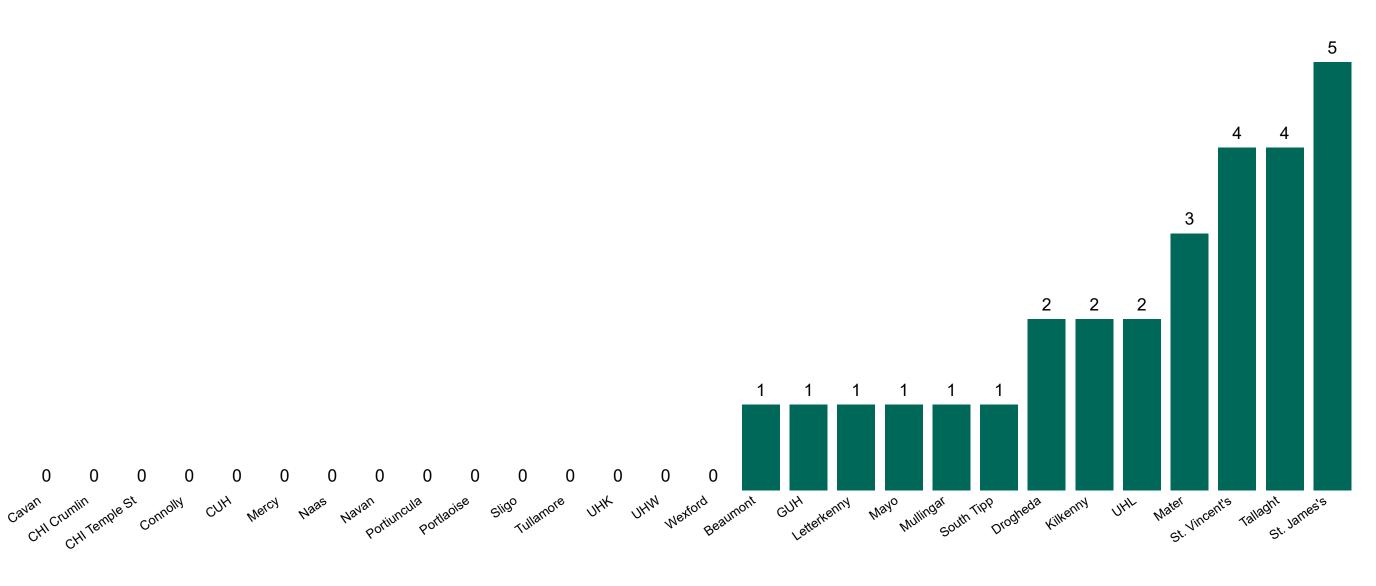

### **Suspected COVID-19 Cases in Critical Care Units**

Suspected COVID-19 Cases in Critical Care Units 05/12/2020