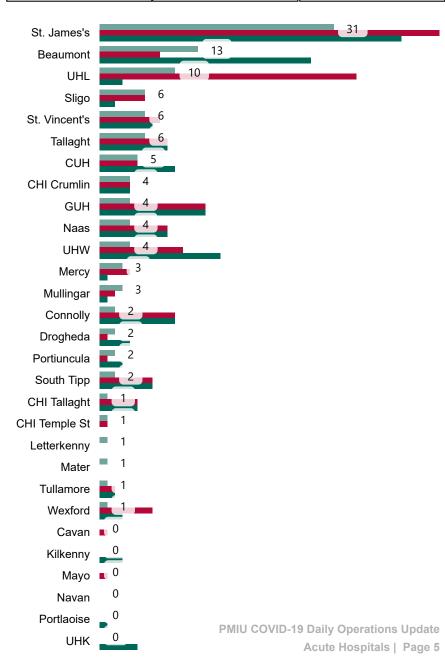

# Number of Confirmed COVID-19 Cases Admitted across 29 acute sites (including CHI)

Number of Confirmed COVID-19 Cases Admitted on Site at 0800hrs, 1400hrs and 2000hrs