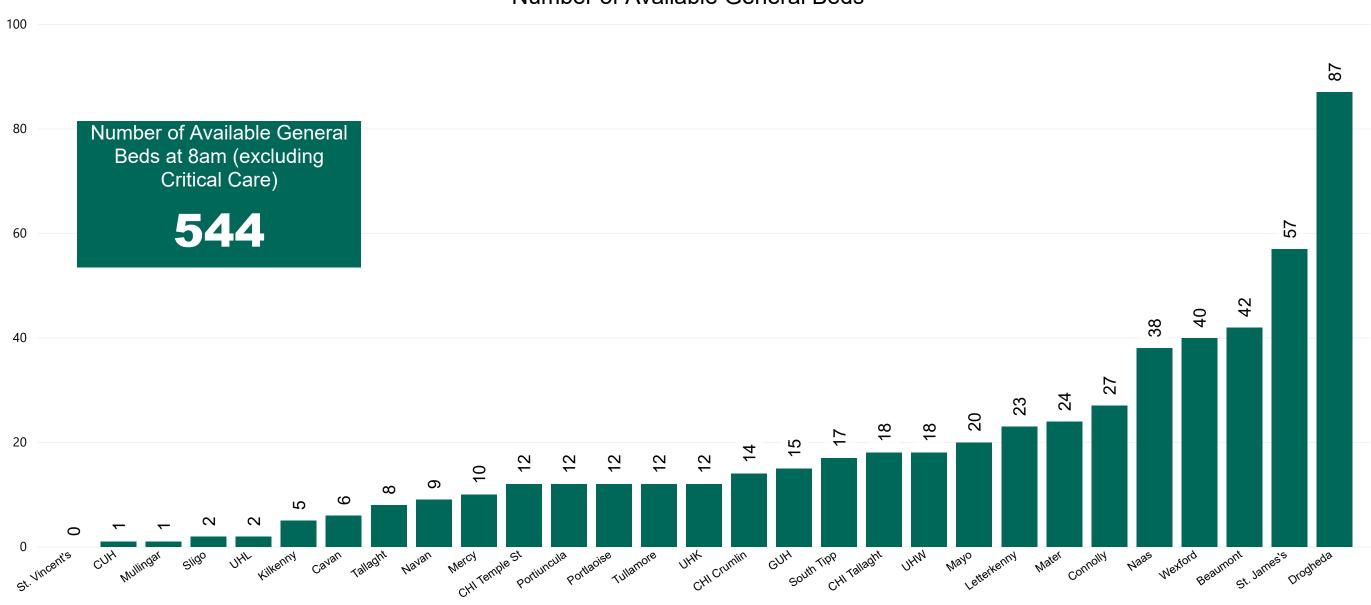

#### Number of Available General Beds on 05/12/2020

#### Number of Available General Beds