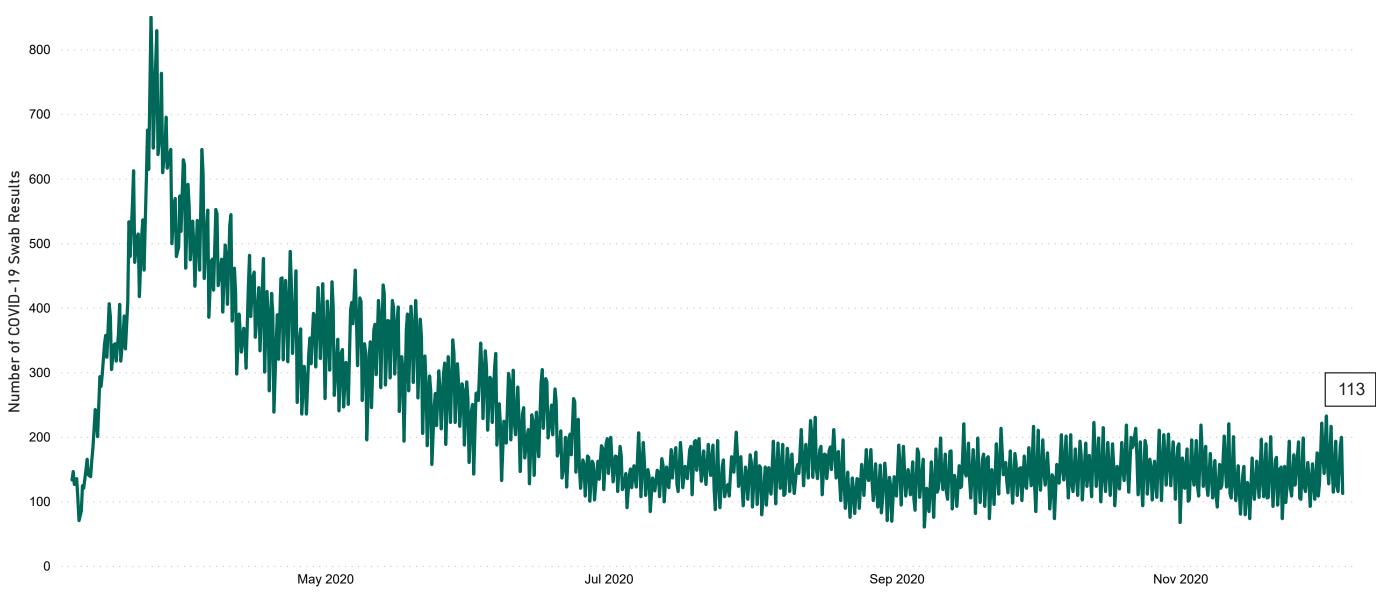

# Number of Suspected COVID-19 Swab Results Awaited Across 29 acute sites as at 05/12/2020

Number of COVID-19 Swab Results Awaited at 0800hrs, 1400hrs and 2000hrs

#### Current Number of COVID-19 Suspected Cases

| 8am | 2pm | 8pm |
|-----|-----|-----|
| 187 | 200 | 113 |