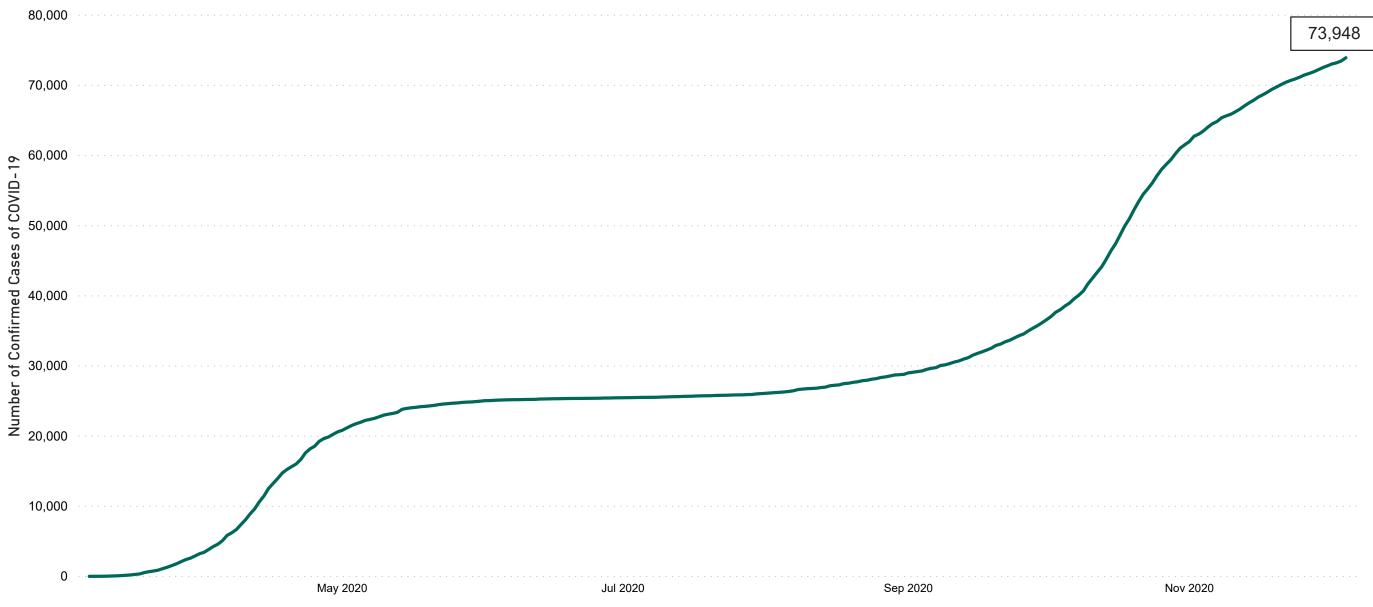

## Confirmed Cases of COVID-19 in the Republic of Ireland as at 05/12/2020

Confirmed Cases of COVID-19 in the Republic of Ireland as of 05/12/2020