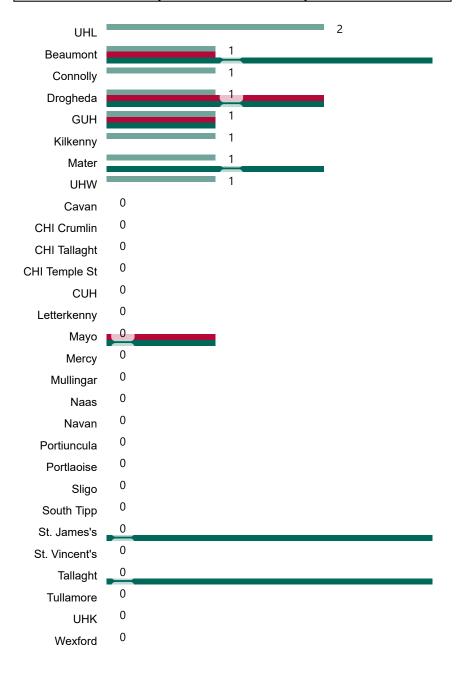

## Geographical Spread of COVID-19 Confirmed Cases and Suspected Cases across Acute Hospital Sites as at 05/12/2020 20:00

#### Kilkenny Letterkenny St. Vincent's Tallaght Mater Beaumont St. James's Drogheda Connolly UHL GUH Cavan South Tipp UHW CUH Navan Mullingar Naas Tullamore CHI Temple St Mayo Portiuncula Portlaoise Sligo UHK CHI Crumlin CHI Tallaght 0 Mercy

Wexford