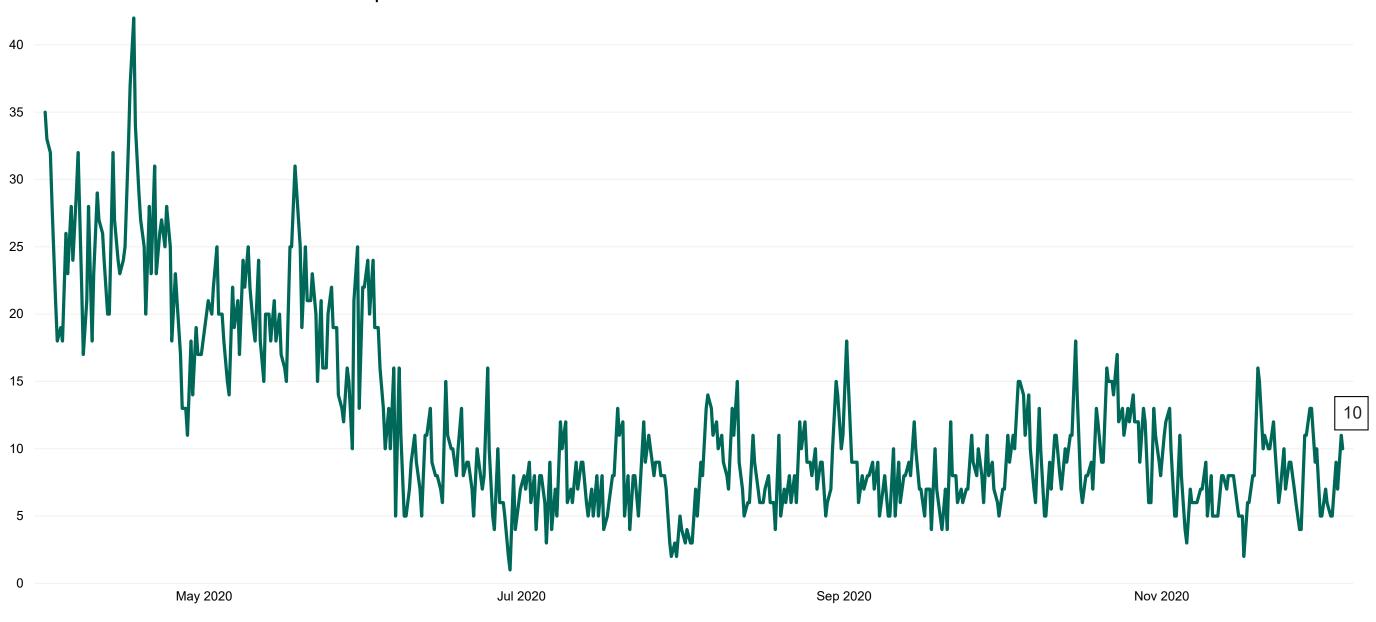

### **Suspected COVID-19 Cases in Critical Care Units**

Suspected COVID-19 Cases in Critical Care Units 05/12/2020

## **Suspected COVID-19 Cases in Critical Care Units**

Suspected COVID-19 Cases in Critical Care Units from 31/03/2020 to 05/12/2020