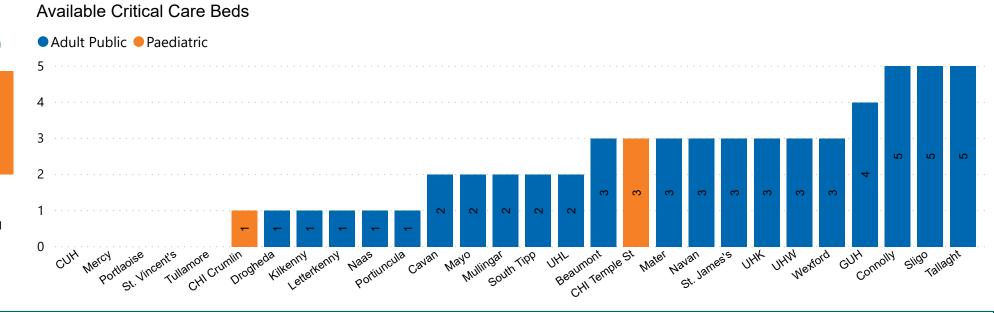

#### **Number of Critical Beds Available on 05/12/2020**

Number of Available Critical Care Beds at 18:30

**Adult Public Beds** 

Paeds Beds

**55** 

4

\*Due to the dynamic nature of reporting, available beds may differ depending on capacity and reserved status at individual sites for critical care beds. Furthermore, some of the available beds may be specialist beds, not available for admission of general ICU patients.

#### **ADULT**

Total Adult Critical Care Beds Open & Staffed

279

Occupied Adult Critical Care Beds 221

(Including 28 COVID-19 patients)

Critical Adult Care Beds Reserved for Patients

#### **PAEDS**

Total Paeds Critical Care Beds Open & Staffed

30

Occupied Paeds Critical Care Beds 22

(Including 0 COVID-19 patients)

Paeds Critical Care Beds Reserved for Patients

4