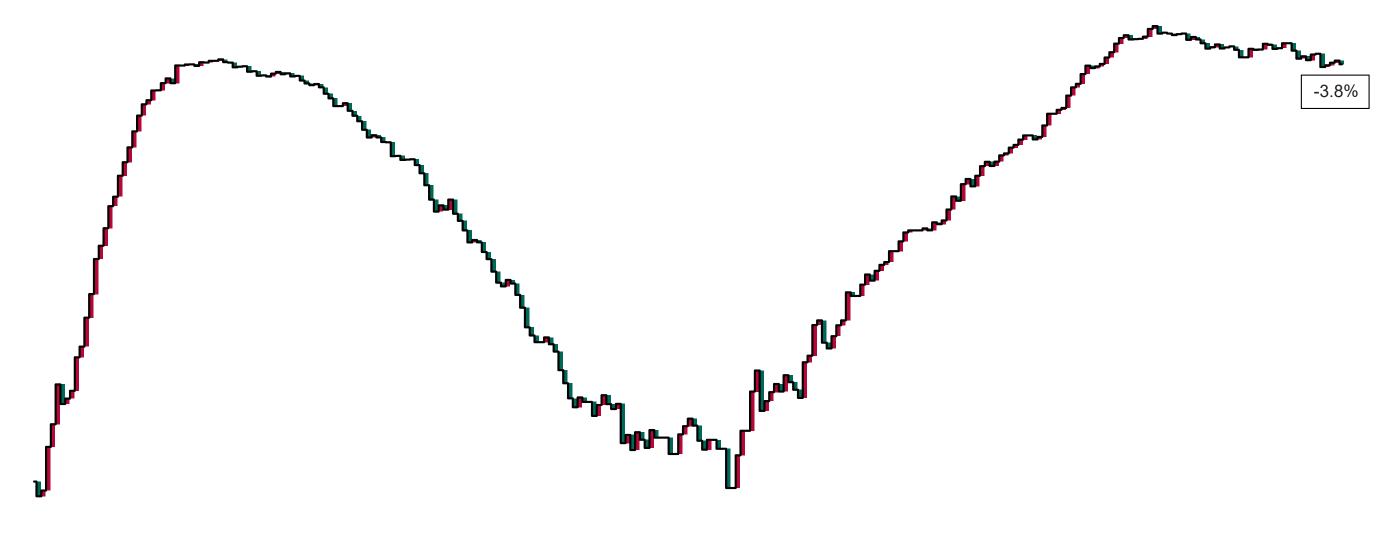

## Percentage Increase compared to the Previous Day as at 05/12/2020

% Increase in total confirmed cases compared to the previous day since 06 March
\* Baseline is 13 cases at 05-March-2020

May 2020 Jul 2020 Sep 2020 Nov 2020