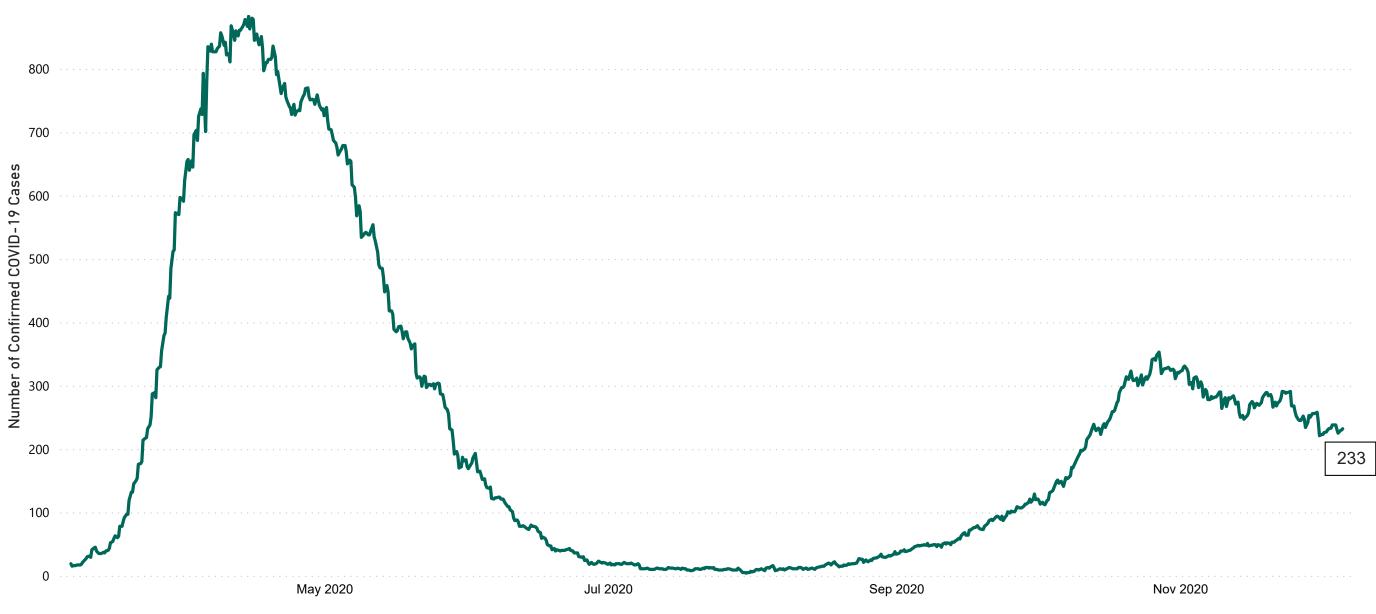

### New Confirmed COVID-19 Cases in the Republic of Ireland as at 05/12/2020

New COVID-19 Cases in the Republic of Ireland as of 05/12/2020