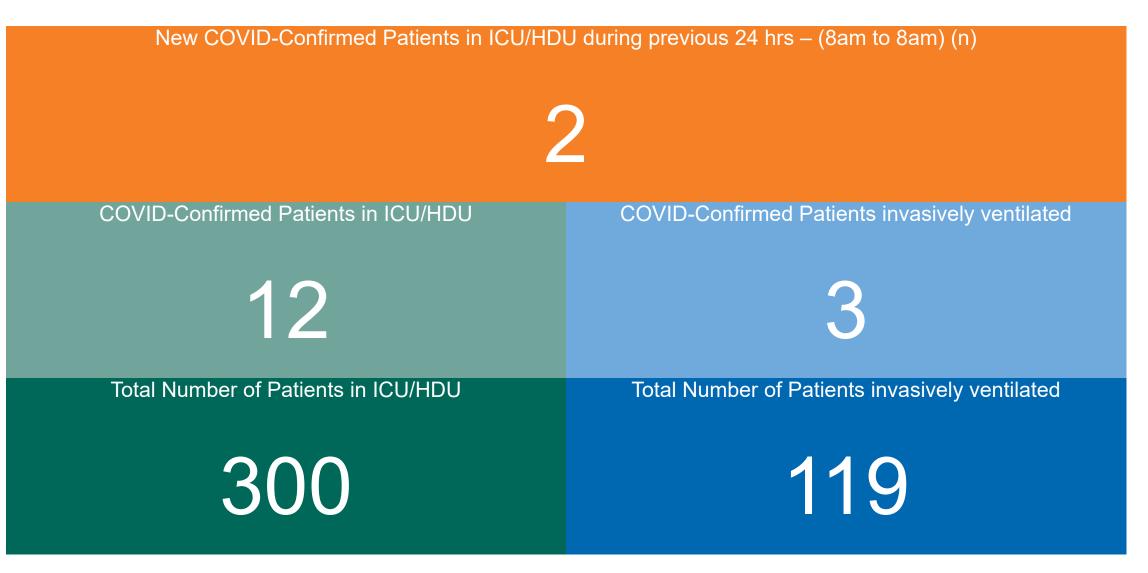

D-19 Cases Admitted on Site at 0800hrs, 1400hrs and 2000hrs



# Percentage Variance at <u>8am</u> of Confirmed COVID-19 cases Admitted Across 29 sites compared to the previous day





-10.4%

# Number of Suspected COVID-19 Swab Results Awaited Across 29 acute sites as at 05/05/2023

Number of COVID-19 Swab Results Awaited at 0800hrs, 1400hrs and 2000hrs



Source: SBAR Portal Note: There is no suspected C-19 data available from 14/05/2021 to 07/07/2021 due to the impacts of the cyber-attack.

PMIU COVID-19 Daily Operations Update Acute Hospitals | Page 7

### Number of Available General Beds on 05/05/2023

Number of Available General Beds



Sources: (General Bed Vacancies) - SBAR Portal

## Number of ICU/HDU Beds Available on 05/05/2023



## **ICU/HDU Summary as at 05/05/2023 10:30**



# **Confirmed COVID-19 Cases in ICU/HDU**

Confirmed COVID-19 Cases in ICU/HDU 05/05/2023



# **Confirmed COVID-19 Cases in ICU/HDU**





# **DOCUMENT ENDS**