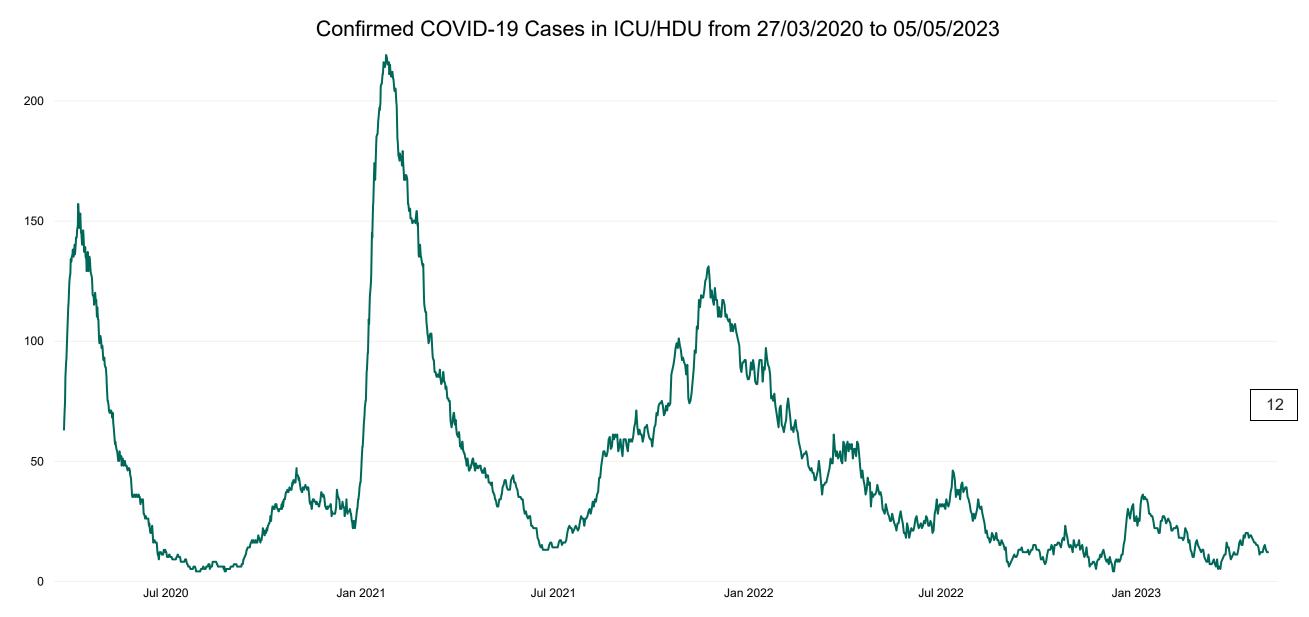

# **Confirmed COVID-19 Cases in ICU/HDU**

Confirmed COVID-19 Cases in ICU/HDU 05/05/2023

# **Confirmed COVID-19 Cases in ICU/HDU**