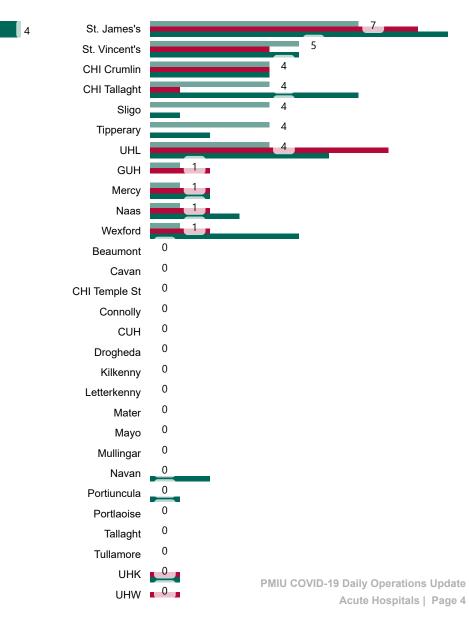

# Number of Suspected COVID-19 Swab Results Awaited Across 29 acute sites as at 05/05/2023

Number of COVID-19 Swab Results Awaited at 0800hrs, 1400hrs and 2000hrs

Source: SBAR Portal Note: There is no suspected C-19 data available from 14/05/2021 to 07/07/2021 due to the impacts of the cyber-attack.