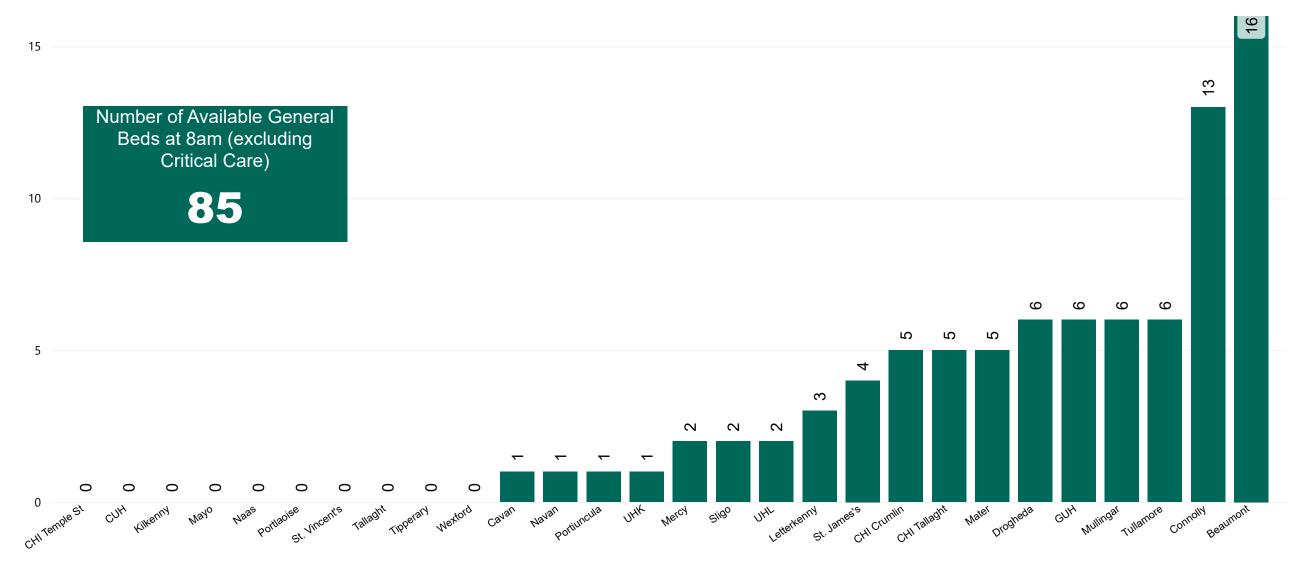

### Number of Available General Beds on 05/05/2023

Number of Available General Beds

Sources: (General Bed Vacancies) - SBAR Portal