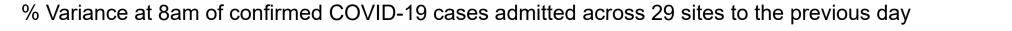

# Percentage Variance at <u>8am</u> of Confirmed COVID-19 cases Admitted Across 29 sites compared to the previous day

-10.4%