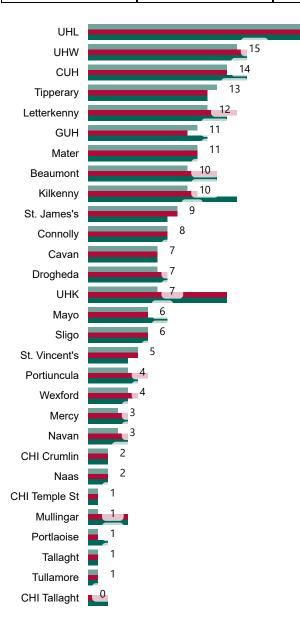

#### Total Confirmed COVID-19 Cases (Past 24 Hours)

| Kilkenny      |   |   |   |   |  |
|---------------|---|---|---|---|--|
| GUH           |   |   |   | 3 |  |
| CUH           |   |   | 2 |   |  |
| Mullingar     |   |   | 2 |   |  |
| UHK           |   |   | 2 |   |  |
| UHL           |   |   | 2 |   |  |
| UHW           |   |   | 2 |   |  |
| Beaumont      |   | 1 |   |   |  |
| CHI Tallaght  |   | 1 |   |   |  |
| CHI Temple St |   | 1 |   |   |  |
| Connolly      |   | 1 |   |   |  |
| Letterkenny   |   | 1 |   |   |  |
| Mater         |   | 1 |   |   |  |
| Мауо          |   | 1 |   |   |  |
| Mercy         |   | 1 |   |   |  |
| Naas          |   | 1 |   |   |  |
| Sligo         |   | 1 |   |   |  |
| St. James's   |   | 1 |   |   |  |
| St. Vincent's |   | 1 |   |   |  |
| Cavan         | 0 |   |   |   |  |
| CHI Crumlin   | 0 |   |   |   |  |
| Drogheda      | 0 |   |   |   |  |
| Navan         | 0 |   |   |   |  |
| Portiuncula   | 0 |   |   |   |  |
| Portlaoise    | 0 |   |   |   |  |
| Tallaght      | 0 |   |   |   |  |
| Tipperary     | 0 |   |   |   |  |
| Tullamore     | 0 |   |   |   |  |
| Wexford       | 0 |   |   |   |  |