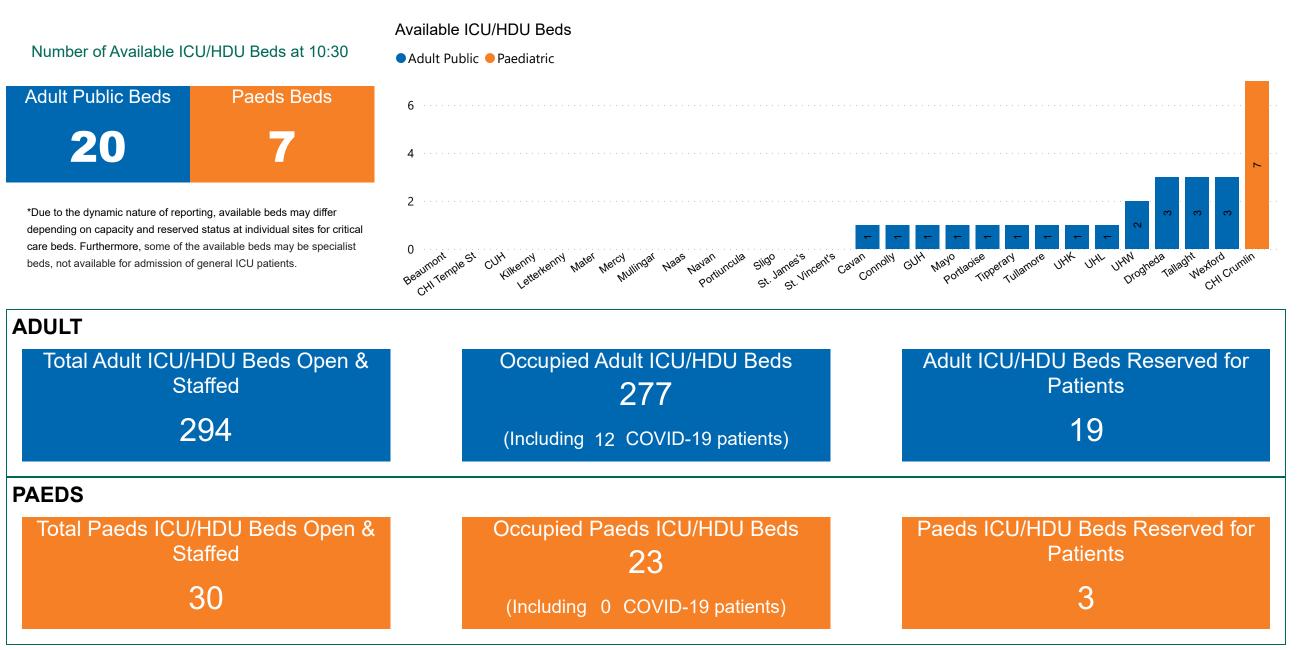

## Number of ICU/HDU Beds Available on 05/05/2023

## **ICU/HDU Summary as at 05/05/2023 10:30**