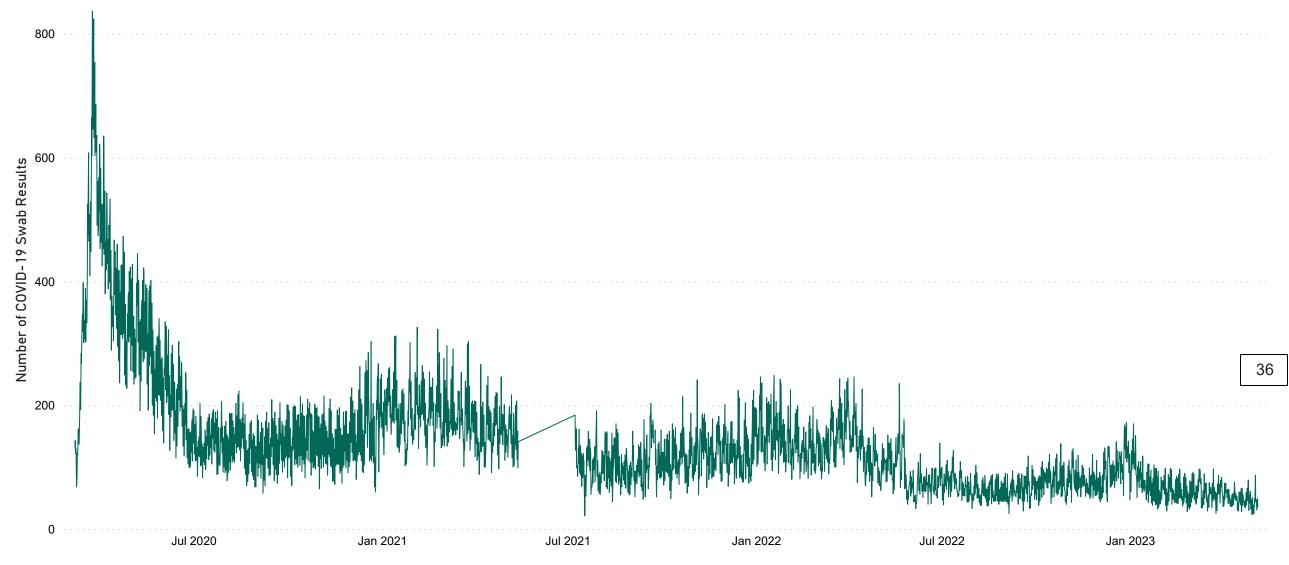

# Number of Suspected COVID-19 Swab Results Awaited Across 29 acute sites as at 05/05/2023

Number of COVID-19 Swab Results Awaited at 0800hrs, 1400hrs and 2000hrs

Source: SBAR Portal Note: There is no suspected C-19 data available from 14/05/2021 to 07/07/2021 due to the impacts of the cyber-attack.