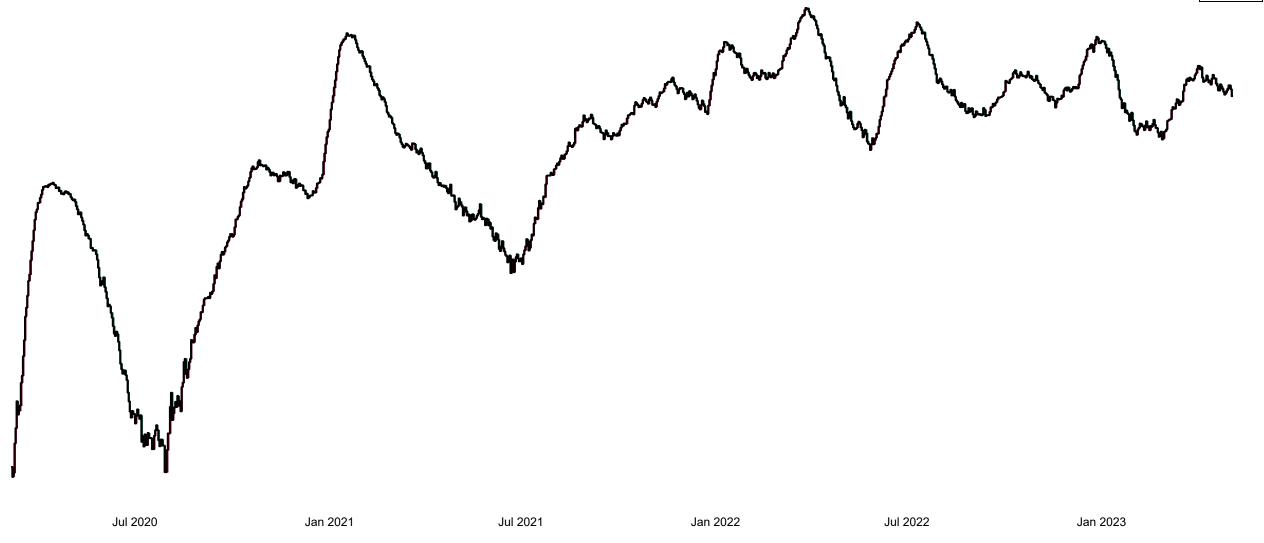

# Number of Confirmed COVID-19 Cases Admitted across 29 acute sites (including CHI)

Number of Confirmed COVID-19 Cases Admitted on Site at 0800hrs, 1400hrs and 2000hrs

# Percentage Variance at <u>8am</u> of Confirmed COVID-19 cases Admitted Across 29 sites compared to the previous day

-10.4%