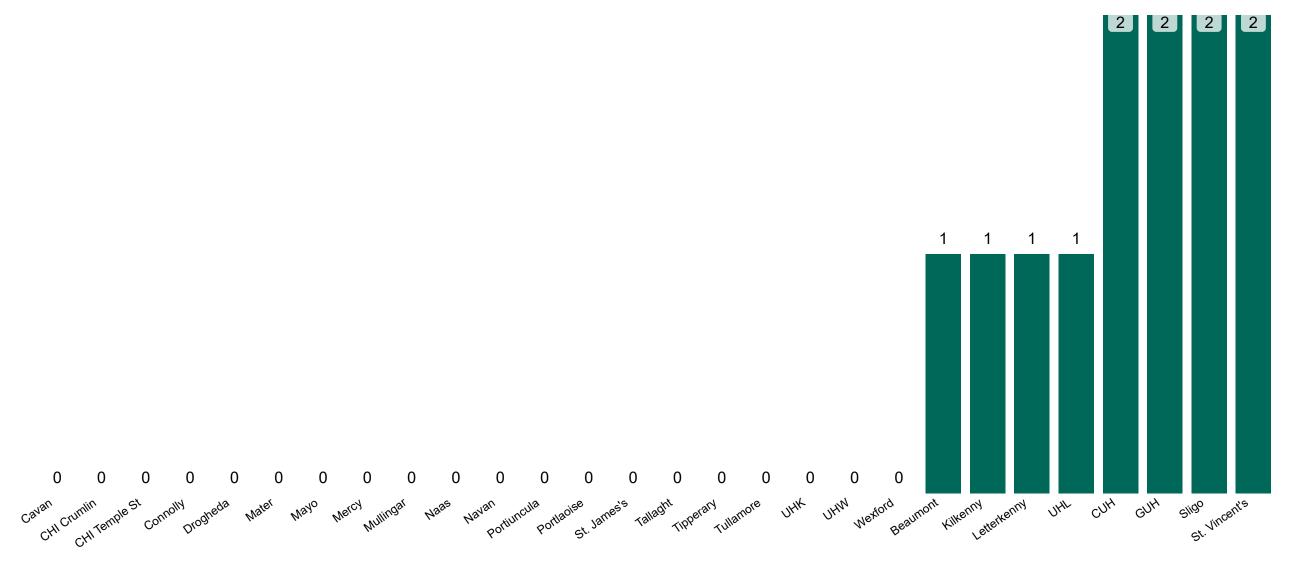

# **Confirmed COVID-19 Cases in ICU/HDU**

Confirmed COVID-19 Cases in ICU/HDU 05/05/2023

# **Confirmed COVID-19 Cases in ICU/HDU**