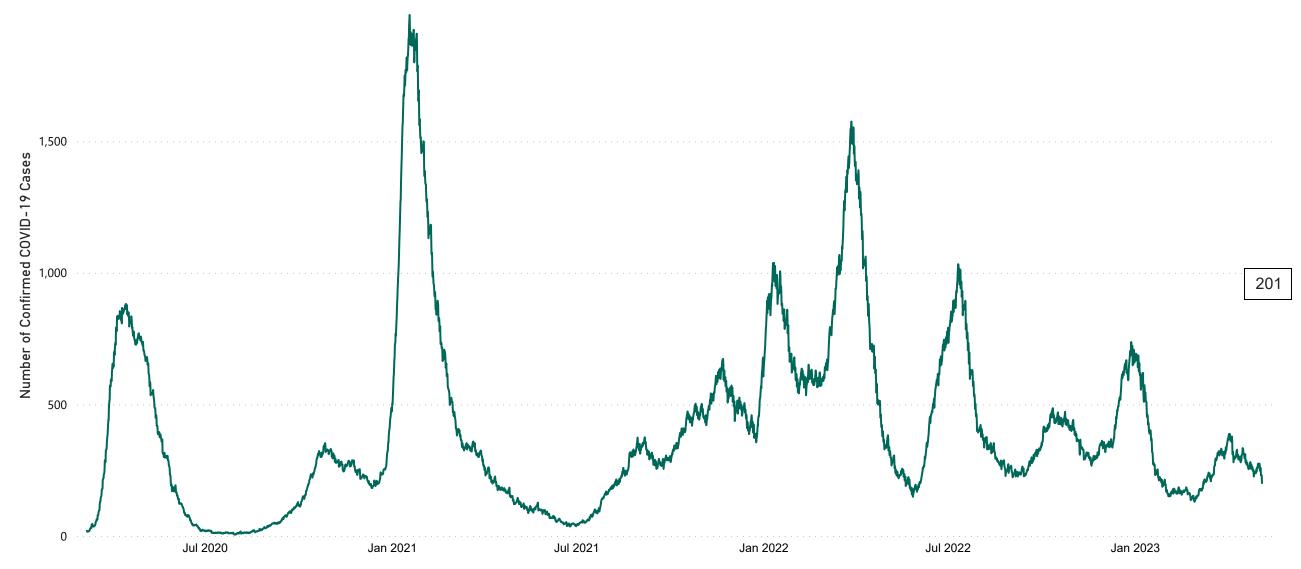

# Number of Confirmed COVID-19 Cases Admitted across 29 acute sites (including CHI)

Number of Confirmed COVID-19 Cases Admitted on Site at 0800hrs, 1400hrs and 2000hrs

### Total Confirmed COVID-19 Cases

| 8am | 2pm | 8pm |
|-----|-----|-----|
| 232 | 228 | 201 |

27