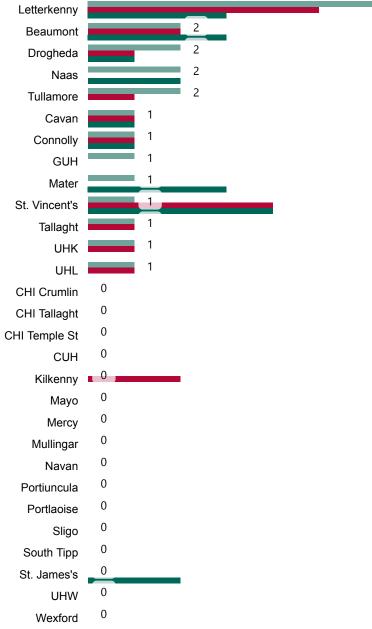

### **Confirmed COVID-19 Cases in Critical Care Units**

Confirmed COVID-19 Cases in Critical Care Units 05/11/2020

### **Confirmed COVID-19 Cases in Critical Care Units**

Source: ICU Bed Information System (National office of Clinical Audit (NOCA))

PMIU COVID-19 Daily Operations Update Acute Hospitals | Page 12