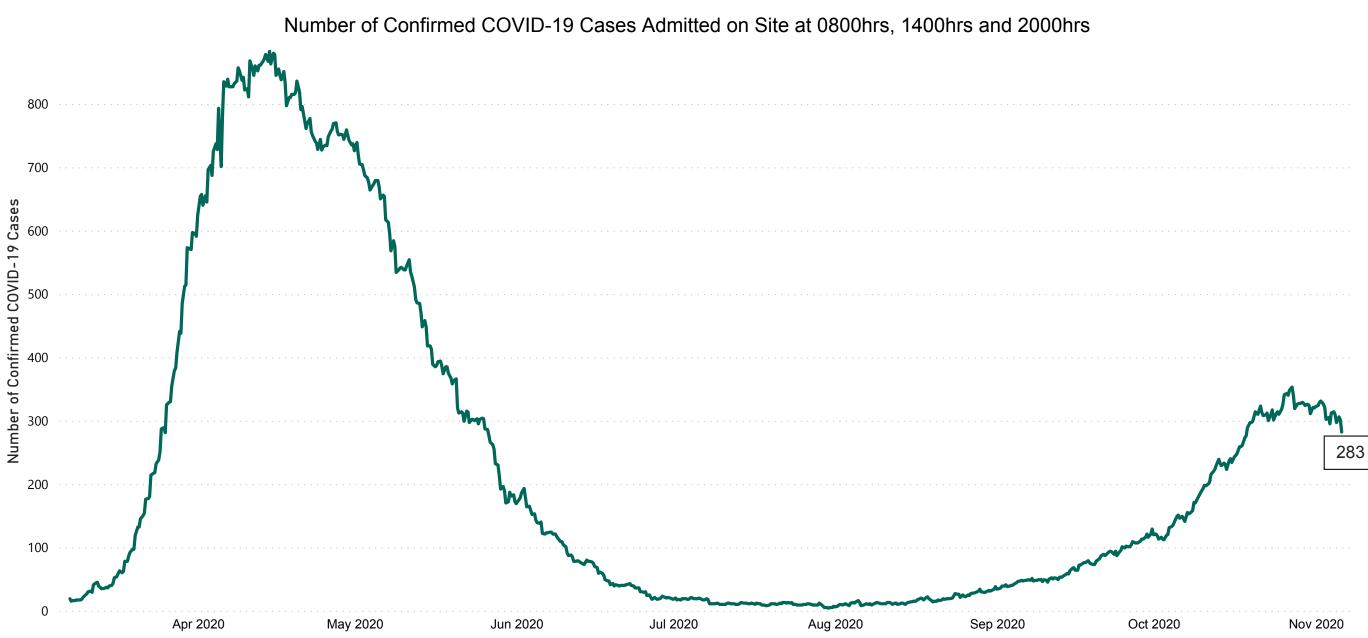

# Number of Confirmed COVID-19 Cases Admitted across 29 acute sites (including CHI)

#### Total Confirmed COVID-19 Cases

| 8am | 2pm | 8pm |
|-----|-----|-----|
| 307 | 302 | 283 |

32

30