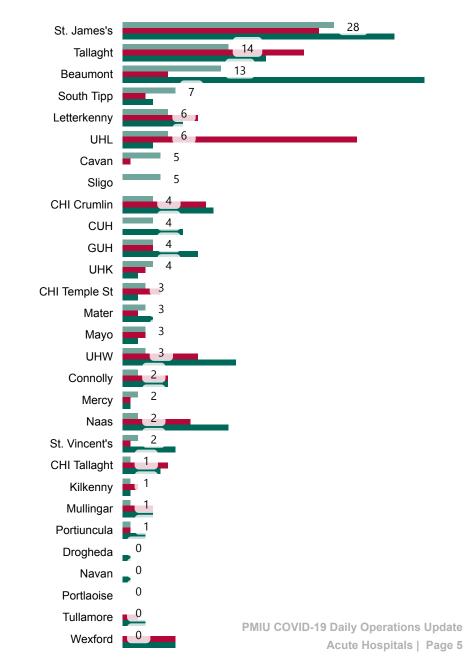

### **Suspected COVID-19 Cases in Critical Care Units**

Suspected COVID-19 Cases in Critical Care Units 05/11/2020

2

## **Suspected COVID-19 Cases in Critical Care Units**

Source: ICU Bed Information System (National office of Clinical Audit (NOCA))

PMIU COVID-19 Daily Operations Update Acute Hospitals | Page 14