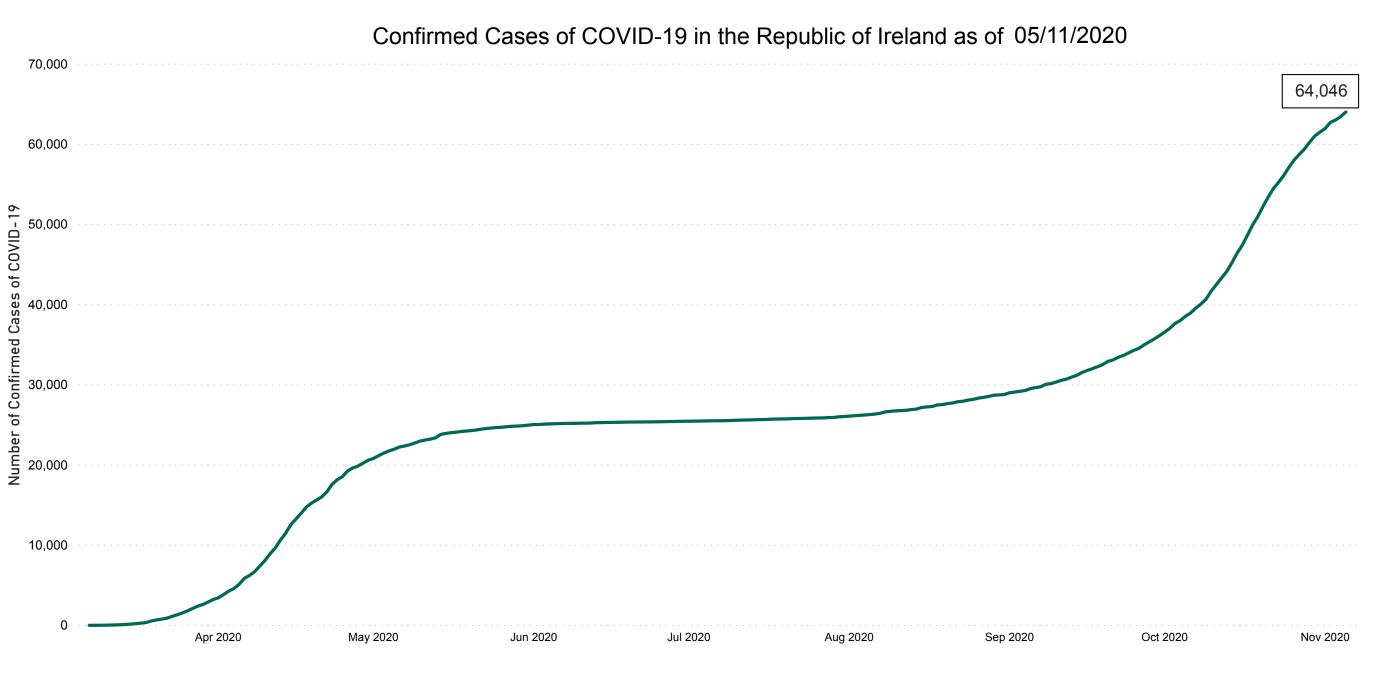

**COVID-19 Daily Operations Update Acute Hospitals** 

Performance Management and Improvement Unit

2000hrs Thursday 05th November 2020



### New Confirmed COVID-19 Cases in the Republic of Ireland as at 05/11/2020

New COVID-19 Cases in the Republic of Ireland as of 05/11/2020



Source: Department of Health 2020, < https://www.gov.ie/en/news/7e0924-latest-updates-on-covid-19-coronavirus/>

### Percentage Increase compared to the Previous Day as at 05/11/2020

% Increase in total confirmed cases compared to the previous day since 06 March \* Baseline is 13 cases at 05-March-2020



## Confirmed Cases of COVID-19 in the Republic of Ireland as at 05/11/2020



### Geographical Spread of COVID-19 Confirmed Cases and Suspected Cases across Acute Hospital Sites as at 05/11/2020 20:00



#### Total Confirmed COVID-19 Cases

| 8am | 2pm | 8pm |
|-----|-----|-----|
| 307 | 302 | 283 |

32

30



### Total Confirmed COVID-19 Cases (Past 24 Hours)





### Current Number of COVID-19 Suspected Cases

| 8am | 2pm | 8pm |
|-----|-----|-----|
| 219 | 178 | 124 |



# Number of Confirmed COVID-19 Cases Admitted across 29 acute sites (including CHI)



## Percentage Variance at <u>8am</u> of Confirmed COVID-19 cases Admitted Across 29 sites compared to the previous day

% Variance at 8am of confirmed COVID-19 cases admitted across 29 sites to the previous day



# Number of Suspected COVID-19 Swab Results Awaited Across 29 acute sites as at 05/11/2020



##