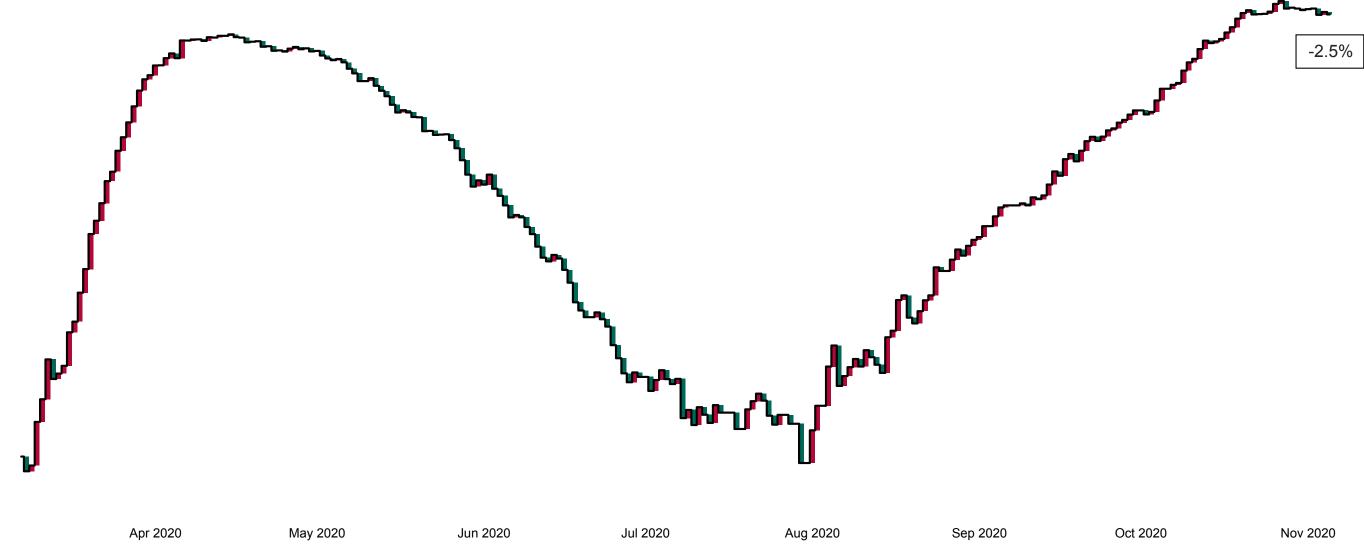

## Percentage Variance at <u>8am</u> of Confirmed COVID-19 cases Admitted Across 29 sites compared to the previous day

% Variance at 8am of confirmed COVID-19 cases admitted across 29 sites to the previous day