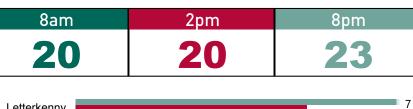

# Number of Suspected COVID-19 Swab Results Awaited Across 29 acute sites as at 05/11/2020