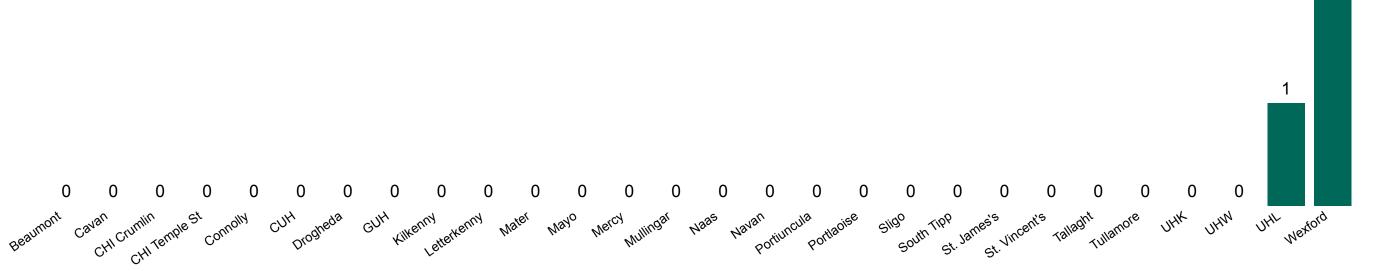

### **Suspected COVID-19 Cases in Critical Care Units**

Suspected COVID-19 Cases in Critical Care Units 05/11/2020

2

## **Suspected COVID-19 Cases in Critical Care Units**

Source: ICU Bed Information System (National office of Clinical Audit (NOCA))

PMIU COVID-19 Daily Operations Update Acute Hospitals | Page 14