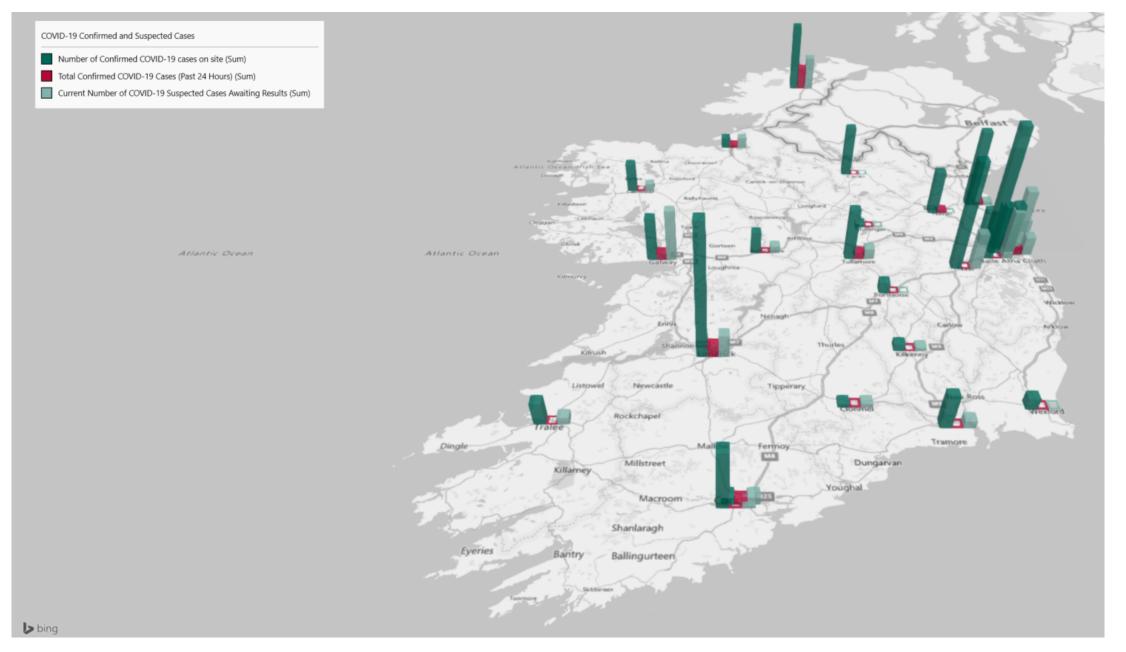

### Geographical Spread of COVID-19 Confirmed Cases and Suspected Cases across Acute Hospital Sites as at 05/11/2020 20:00