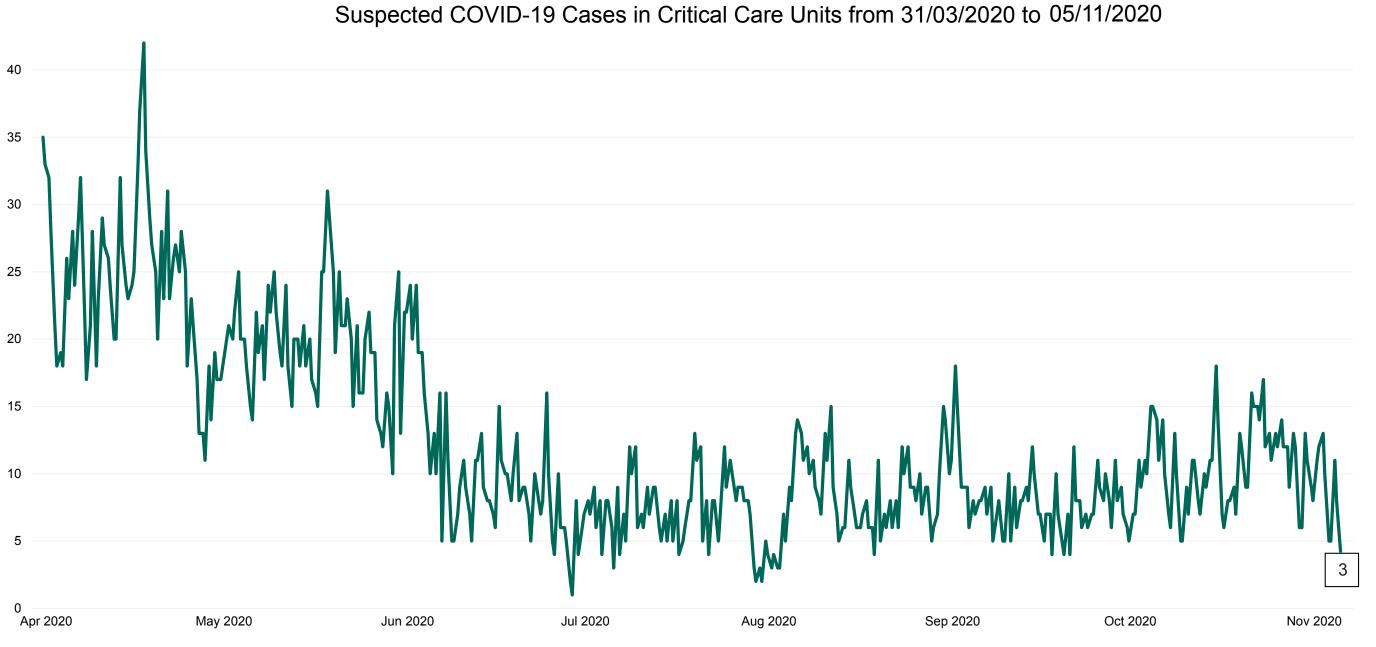

### **Suspected COVID-19 Cases in Critical Care Units**

Suspected COVID-19 Cases in Critical Care Units 05/11/2020

2

## **Suspected COVID-19 Cases in Critical Care Units**

Source: ICU Bed Information System (National office of Clinical Audit (NOCA))

PMIU COVID-19 Daily Operations Update Acute Hospitals | Page 14