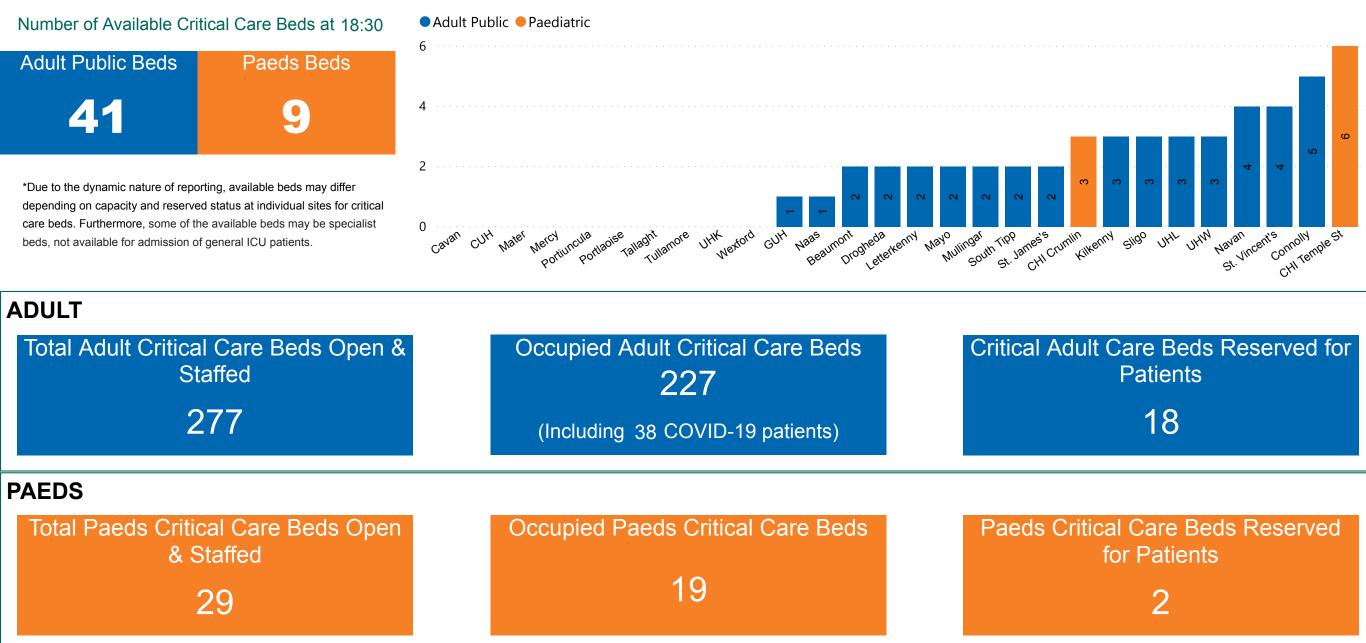

## Number of Critical Beds Available on 05/11/2020

Available Critical Care Beds

Sources: (Critical Care Bed Vacancies) - ICU Bed Information System (National Office of Clinical Audit (NOCA))

## **Critical Care Summary as at 05/11/2020 18:30**

| Confirmed COVID-19 cases in Critical Care Units                                                     | Suspected COVID-19 cases in Critical Care Units                                                      |
|-----------------------------------------------------------------------------------------------------|------------------------------------------------------------------------------------------------------|
| 38                                                                                                  | 3                                                                                                    |
| COVID-19 Deaths in Critical Care Units during previous<br>24hrs (8am to 8am) – update at 10am daily | Suspected COVID-19 Deaths in Critical Care during previous 24hrs (8am to 8am) – update at 10am daily |
| 3                                                                                                   | 0                                                                                                    |
| Confirmed COVID-19 Ventilated cases                                                                 | Suspected COVID-19 Ventilated cases                                                                  |
| 23                                                                                                  |                                                                                                      |