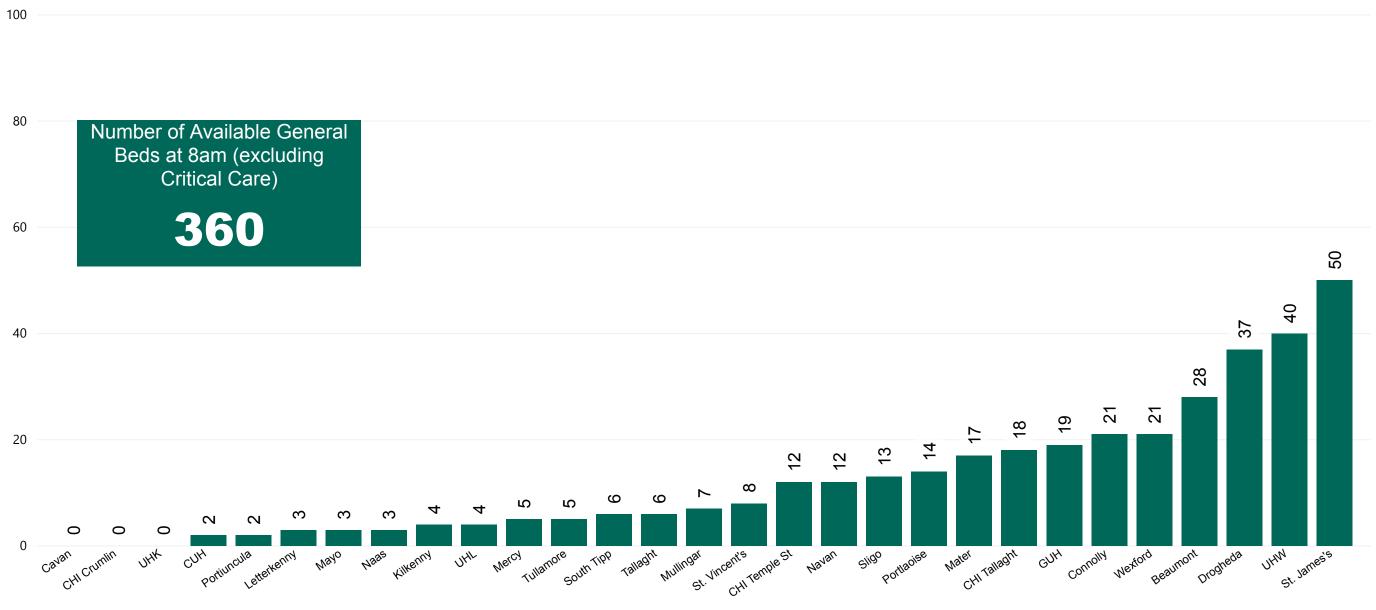

s and Suspected Cases across Acute Hospital Sites as at 05/11/2020 20:00



#### Total Confirmed COVID-19 Cases

| 8am | 2pm | 8pm |
|-----|-----|-----|
| 307 | 302 | 283 |

32

30



### Total Confirmed COVID-19 Cases (Past 24 Hours)





### Current Number of COVID-19 Suspected Cases

| 8am | 2pm | 8pm |
|-----|-----|-----|
| 219 | 178 | 124 |



# Number of Confirmed COVID-19 Cases Admitted across 29 acute sites (including CHI)



## Percentage Variance at <u>8am</u> of Confirmed COVID-19 cases Admitted Across 29 sites compared to the previous day

% Variance at 8am of confirmed COVID-19 cases admitted across 29 sites to the previous day



# Number of Suspected COVID-19 Swab Results Awaited Across 29 acute sites as at 05/11/2020



### Number of Available General Beds on 05/11/2020





## Number of Critical Beds Available on 05/11/2020

Available Critical Care Beds



Sources: (Critical Care Bed Vacancies) - ICU Bed Information System (National Office of Clinical Audit (NOCA))

## **Critical Care Summary as at 05/11/2020 18:30**

| Confirmed COVID-19 cases in Critical Care Units                                                     | Suspected COVID-19 cases in Critical Care Units                                                      |
|-----------------------------------------------------------------------------------------------------|------------------------------------------------------------------------------------------------------|
| 38                                                                                                  | 3