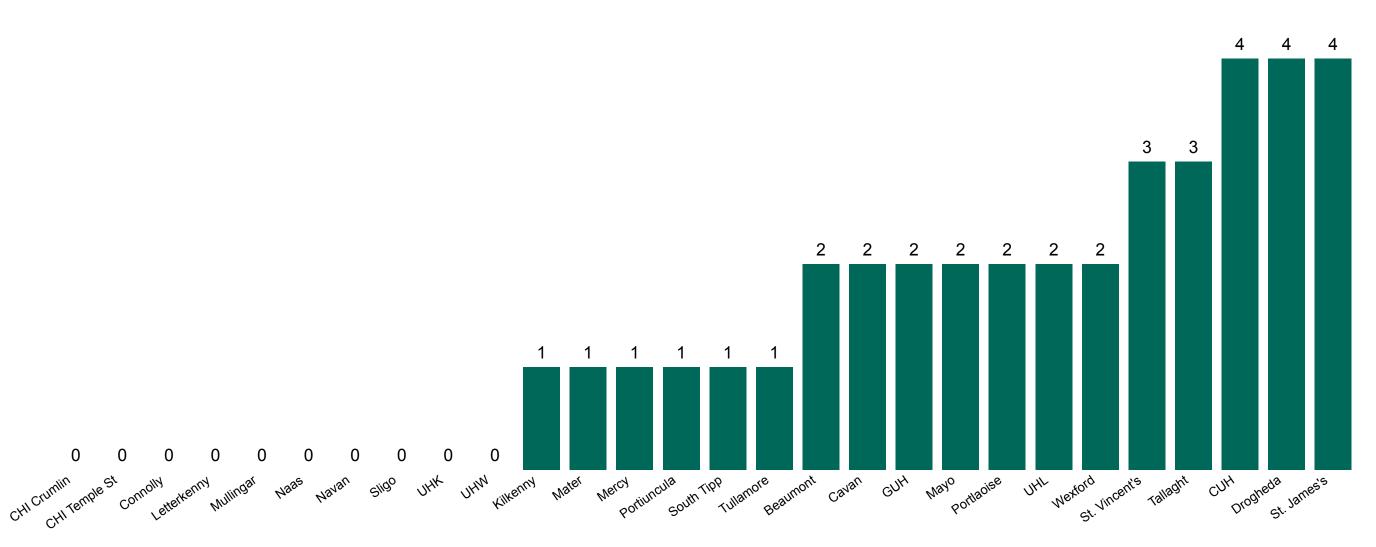

### **Confirmed COVID-19 Cases in Critical Care Units**

Confirmed COVID-19 Cases in Critical Care Units 05/11/2020

### **Confirmed COVID-19 Cases in Critical Care Units**

Source: ICU Bed Information System (National office of Clinical Audit (NOCA))

PMIU COVID-19 Daily Operations Update Acute Hospitals | Page 12