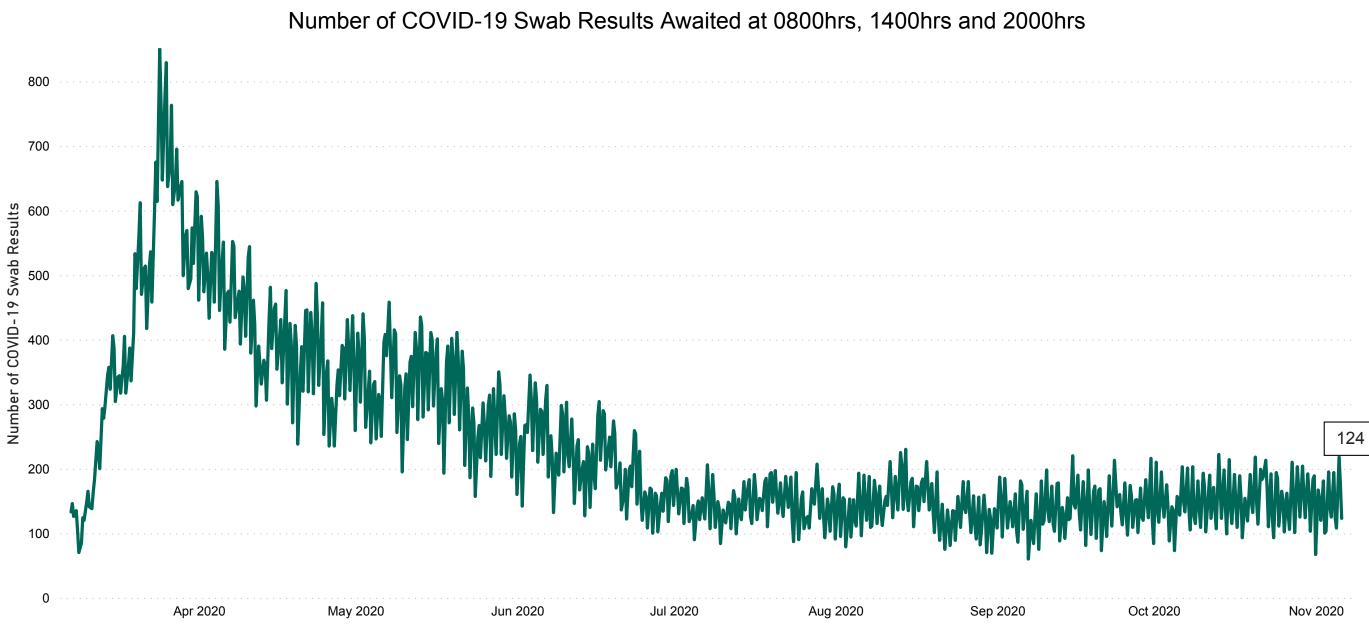

# Number of Suspected COVID-19 Swab Results Awaited Across 29 acute sites as at 05/11/2020

### Current Number of COVID-19 Suspected Cases

| 8am | 2pm | 8pm |
|-----|-----|-----|
| 219 | 178 | 124 |