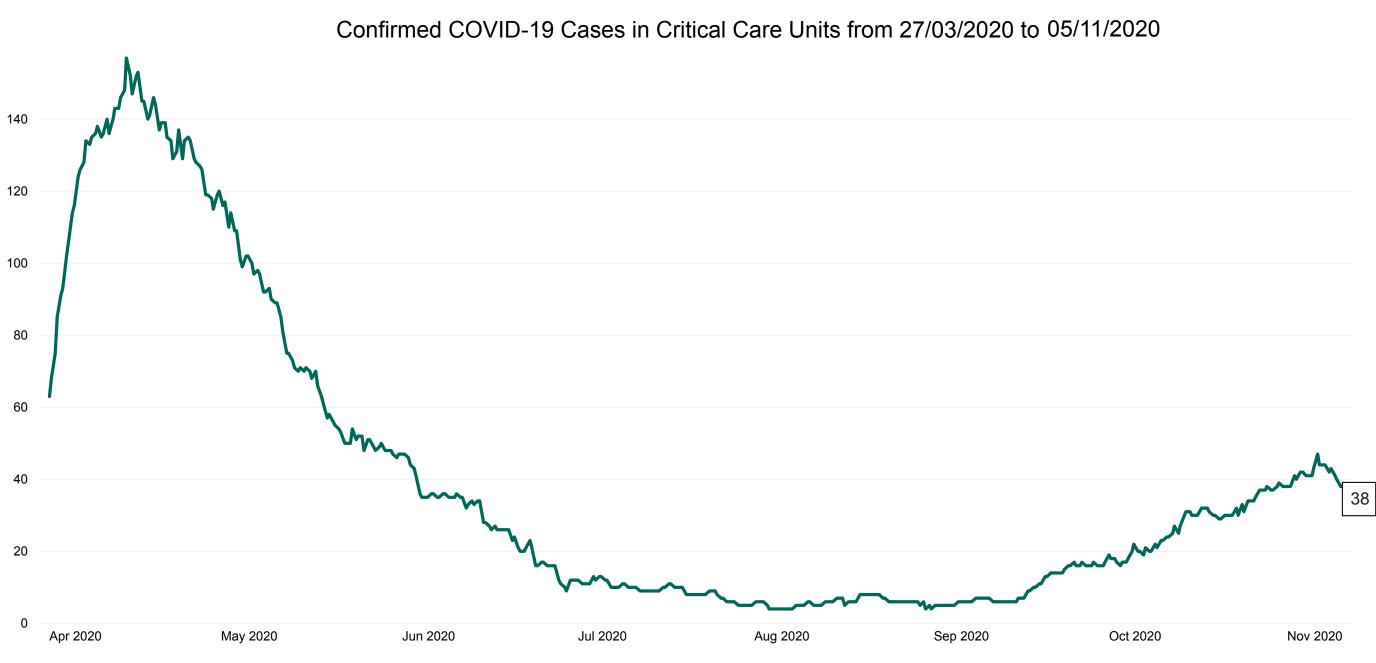

## **Critical Care Summary as at 05/11/2020 18:30**

| Confirmed COVID-19 cases in Critical Care Units                                                     | Suspected COVID-19 cases in Critical Care Units                                                      |
|-----------------------------------------------------------------------------------------------------|------------------------------------------------------------------------------------------------------|
| 38                                                                                                  | 3                                                                                                    |
| COVID-19 Deaths in Critical Care Units during previous<br>24hrs (8am to 8am) – update at 10am daily | Suspected COVID-19 Deaths in Critical Care during previous 24hrs (8am to 8am) – update at 10am daily |
| 3                                                                                                   | 0                                                                                                    |
| Confirmed COVID-19 Ventilated cases                                                                 | Suspected COVID-19 Ventilated cases                                                                  |
| 23                                                                                                  |                                                                                                      |