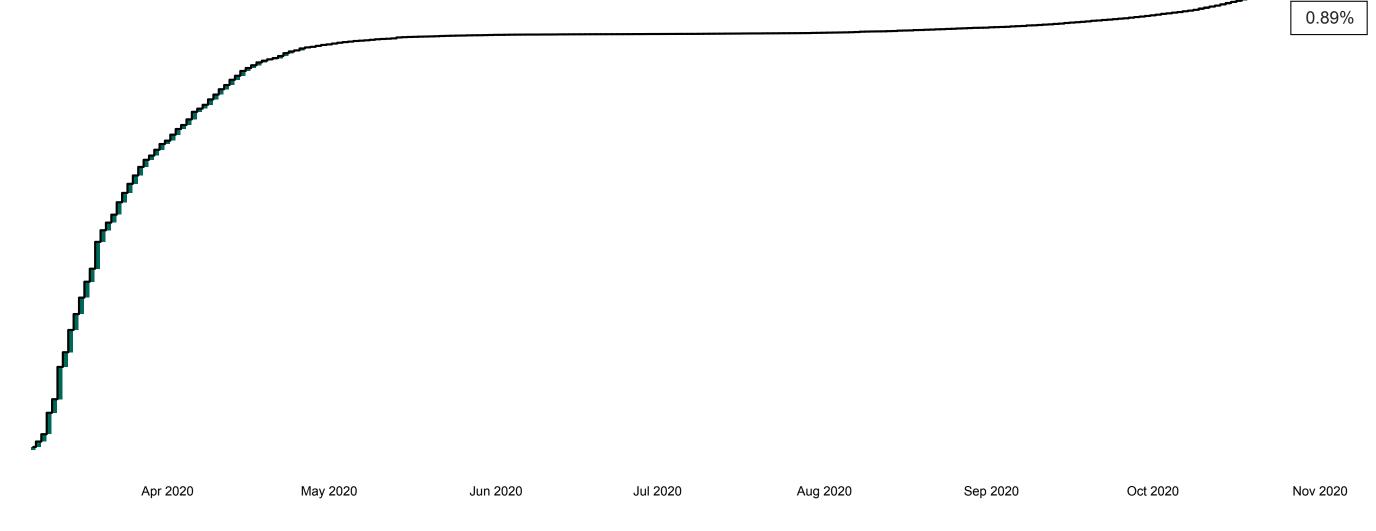

### Percentage Increase compared to the Previous Day as at 05/11/2020

% Increase in total confirmed cases compared to the previous day since 06 March \* Baseline is 13 cases at 05-March-2020