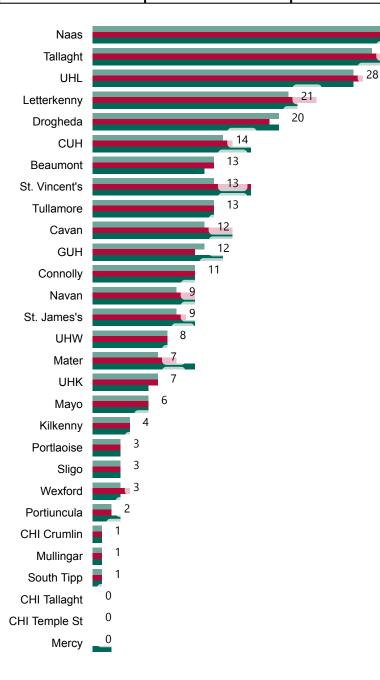

# Number of Confirmed COVID-19 Cases Admitted across 29 acute sites (including CHI)