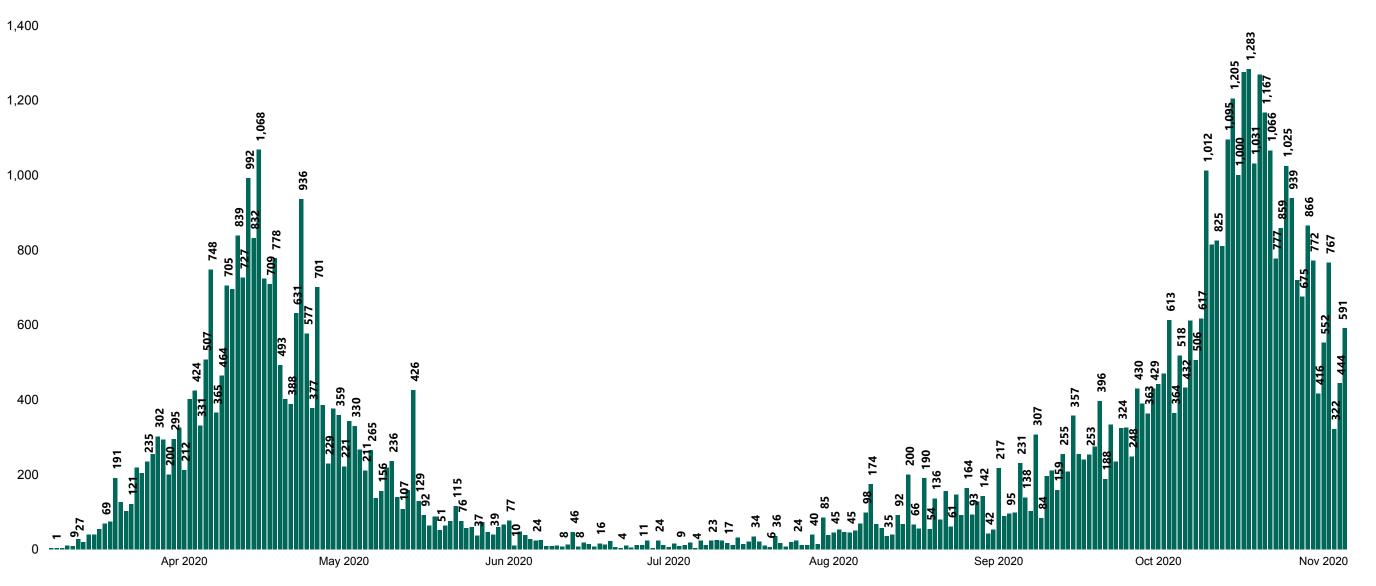

### New Confirmed COVID-19 Cases in the Republic of Ireland as at 05/11/2020

New COVID-19 Cases in the Republic of Ireland as of 05/11/2020

Source: Department of Health 2020, < https://www.gov.ie/en/news/7e0924-latest-updates-on-covid-19-coronavirus/>