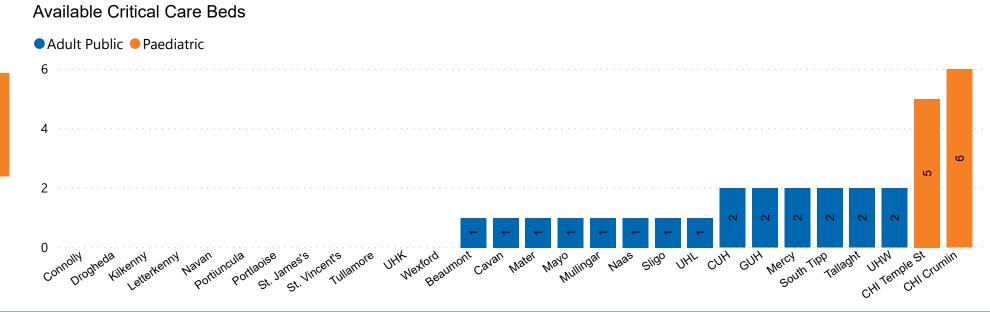

#### **Number of Critical Beds Available on 06/01/2021**

Number of Available Critical Care Beds at 18:30

Adult Public Beds

Paeds Beds

20

11

\*Due to the dynamic nature of reporting, available beds may differ depending on capacity and reserved status at individual sites for critical care beds. Furthermore, some of the available beds may be specialist beds, not available for admission of general ICU patients.