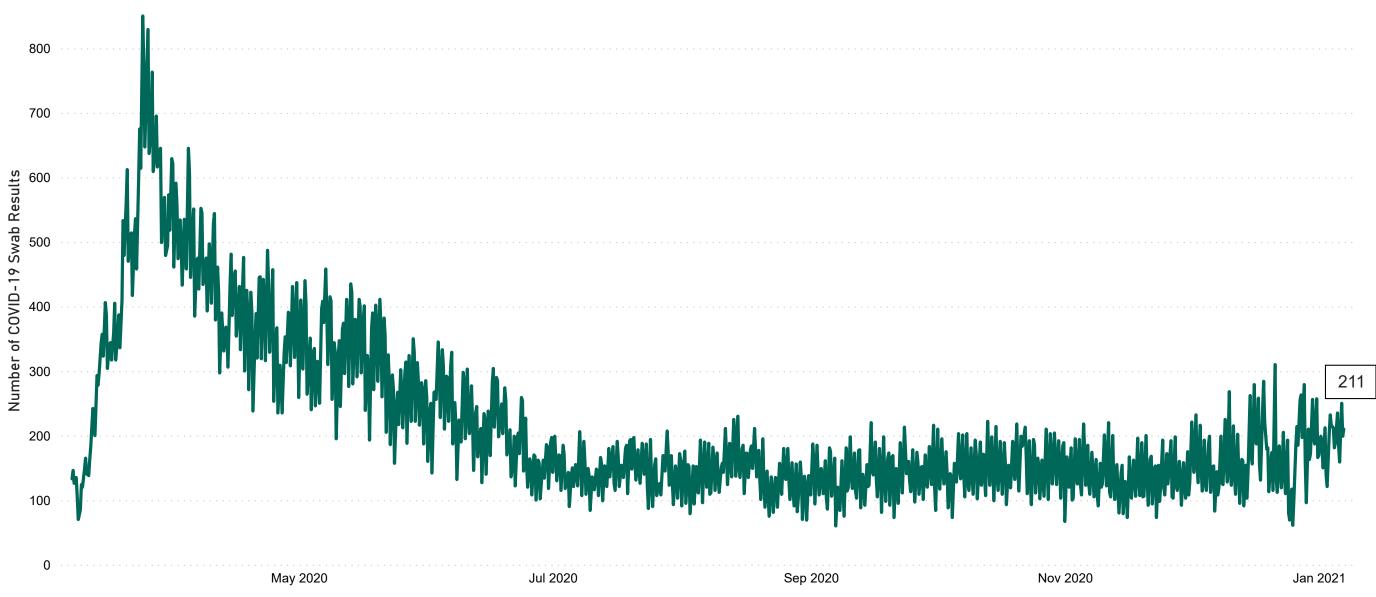

# Number of Suspected COVID-19 Swab Results Awaited Across 29 acute sites as at 06/01/2021

Number of COVID-19 Swab Results Awaited at 0800hrs, 1400hrs and 2000hrs