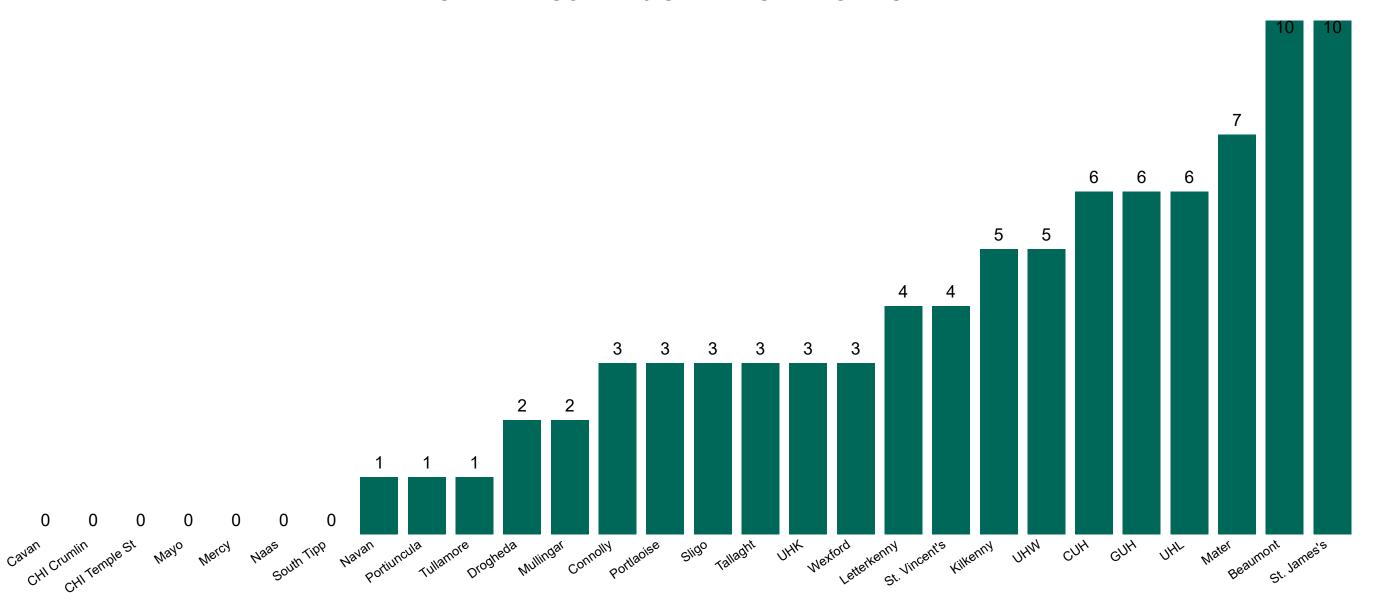

#### **Confirmed COVID-19 Cases in Critical Care Units**

Confirmed COVID-19 Cases in Critical Care Units 06/01/2021