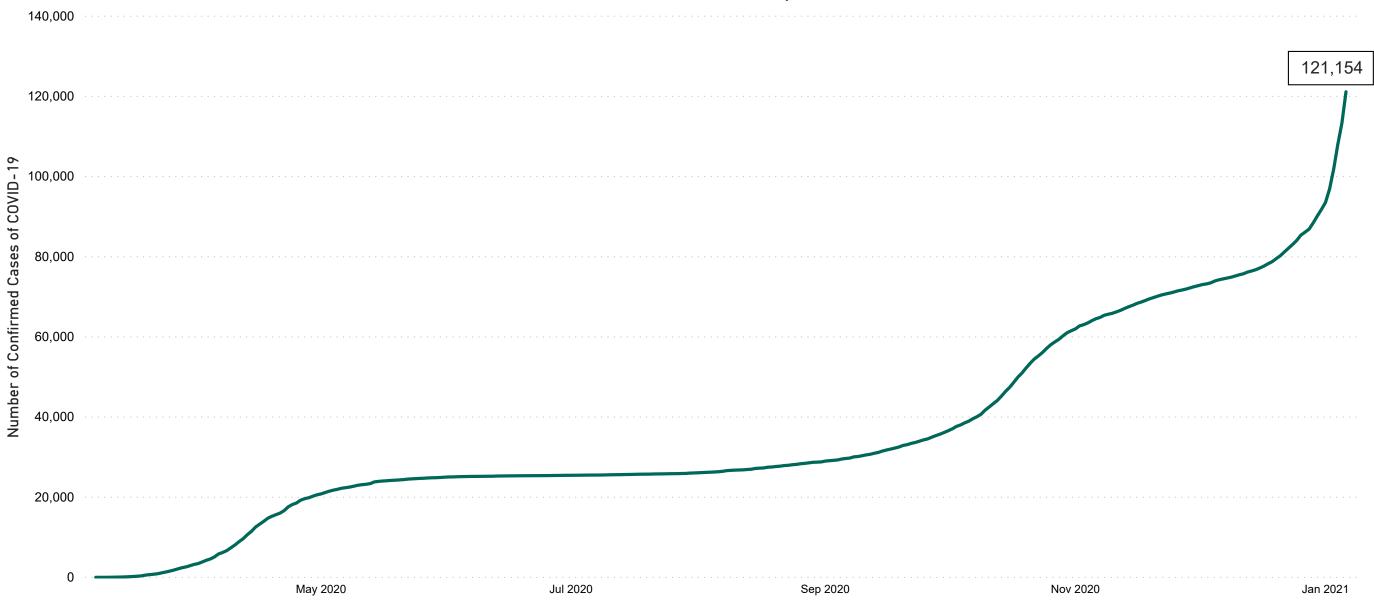

## Confirmed Cases of COVID-19 in the Republic of Ireland as at 06/01/2021

Confirmed Cases of COVID-19 in the Republic of Ireland as of 06/01/2021