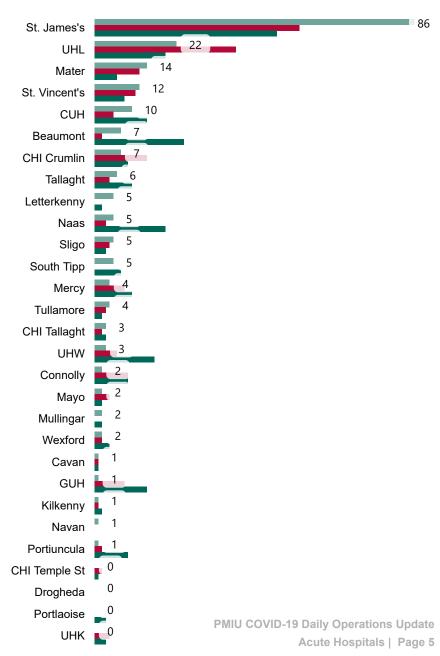

# Number of Suspected COVID-19 Swab Results Awaited Across 29 acute sites as at 06/01/2021

Number of COVID-19 Swab Results Awaited at 0800hrs, 1400hrs and 2000hrs