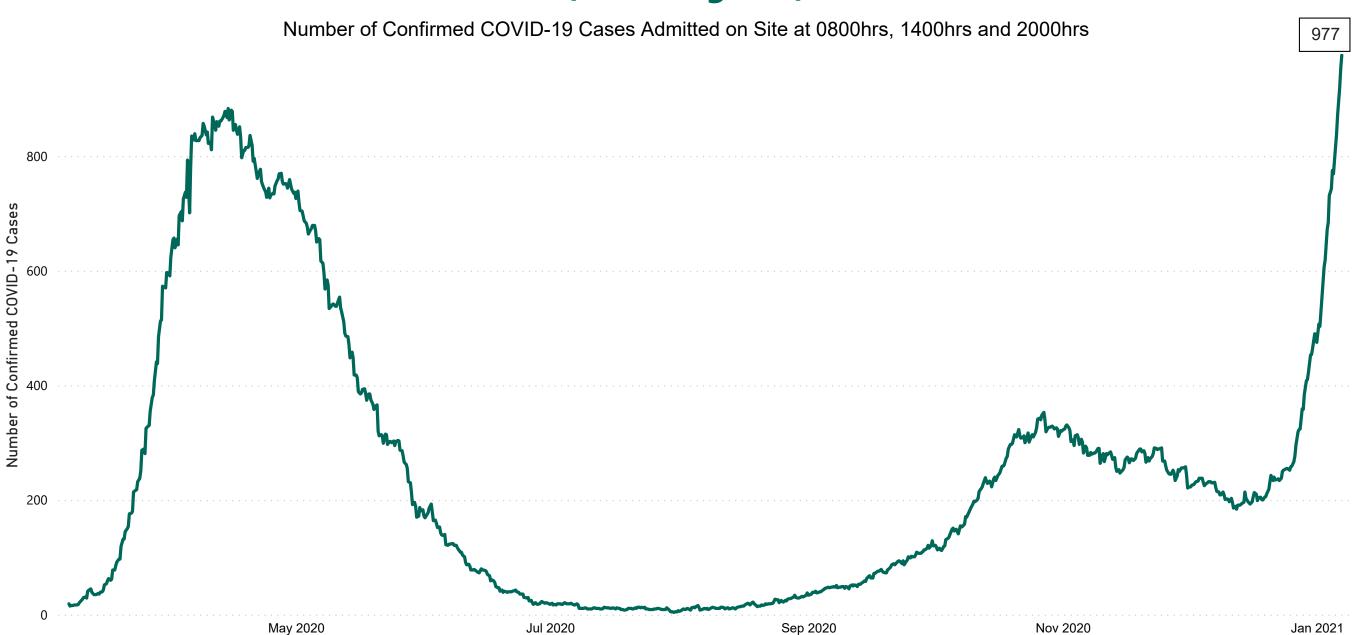

# Number of Confirmed COVID-19 Cases Admitted across 29 acute sites (including CHI)

#### **Total Confirmed COVID-19 Cases**

| 8am | 2pm | 8pm |
|-----|-----|-----|
| 921 | 954 | 977 |

#### Total Confirmed COVID-19 Cases (Past 24 Hours)

| 8am        | 2pm | 8pm |
|------------|-----|-----|
| <b>137</b> | 105 | 124 |