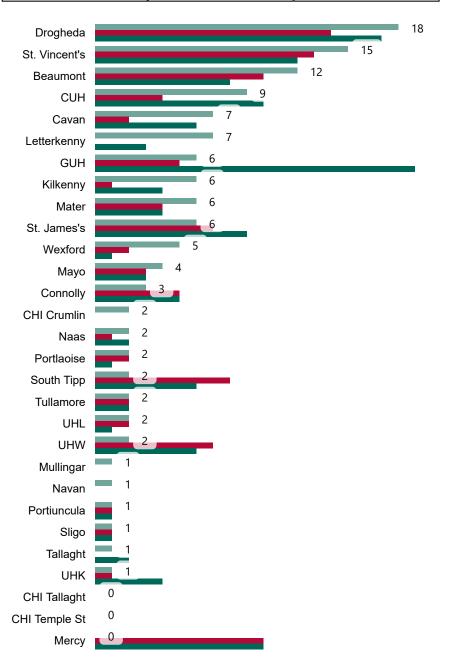

## Percentage Variance at <u>8am</u> of Confirmed COVID-19 cases Admitted Across 29 sites compared to the previous day

Sep 2020

Jul 2020

May 2020

Jan 2021

Nov 2020