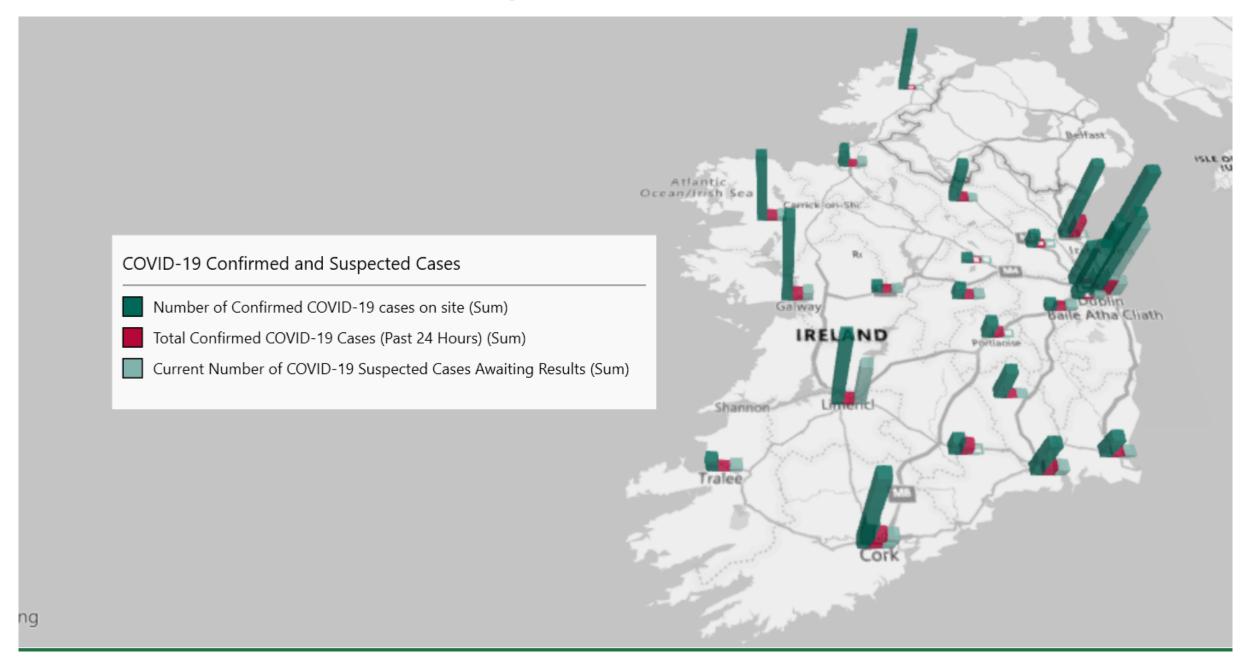

## Geographical Spread of COVID-19 Confirmed Cases and Suspected Cases across Acute Hospital Sites as at 06/01/2021 20:00