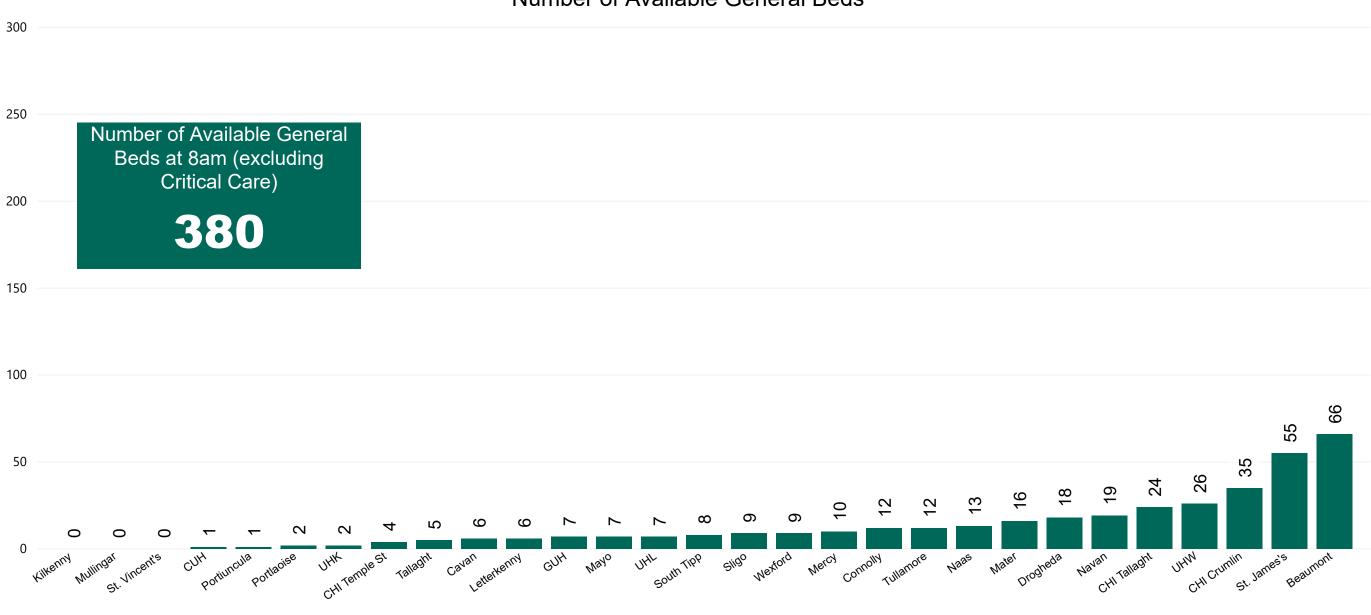

ses**

| 8am | 2pm | 8pm |
|-----|-----|-----|
| 921 | 954 | 977 |



#### Total Confirmed COVID-19 Cases (Past 24 Hours)

| 8am        | 2pm | 8pm |
|------------|-----|-----|
| <b>137</b> | 105 | 124 |



#### Current Number of COVID-19 Suspected Cases

| 8am | 2pm | 8pm |
|-----|-----|-----|
| 251 | 200 | 211 |



# Number of Confirmed COVID-19 Cases Admitted across 29 acute sites (including CHI)



## Percentage Variance at <u>8am</u> of Confirmed COVID-19 cases Admitted Across 29 sites compared to the previous day



Sep 2020

Jul 2020

May 2020

Jan 2021

Nov 2020

# Number of Suspected COVID-19 Swab Results Awaited Across 29 acute sites as at 06/01/2021

Number of COVID-19 Swab Results Awaited at 0800hrs, 1400hrs and 2000hrs



#### Number of Available General Beds on 06/01/2021





#### **Number of Critical Beds Available on 06/01/2021**

Number of Available Critical Care Beds at 18:30

Adult Public Beds

Paeds Beds

20

11

\*Due to the dynamic nature of reporting, available beds may differ depending on capacity and reserved status at individual sites for critical care beds. Furthermore, some of the available beds may be specialist beds, not available for admission of general ICU patients.



#### **ADULT**

Total Adult Critical Care Beds Open & Staffed

276

Occupied Adult Critical Care Beds 260

(Including 88 COVID-19 patients)

Critical Adult Care Beds Reserved for Patients

#### **PAEDS**

Total Paeds Critical Care Beds Open & Staffed

25

Occupied Paeds Critical Care Beds

12

(Including 0 COVID-19 patients)

Paeds Critical Care Beds Reserved for Patients

2