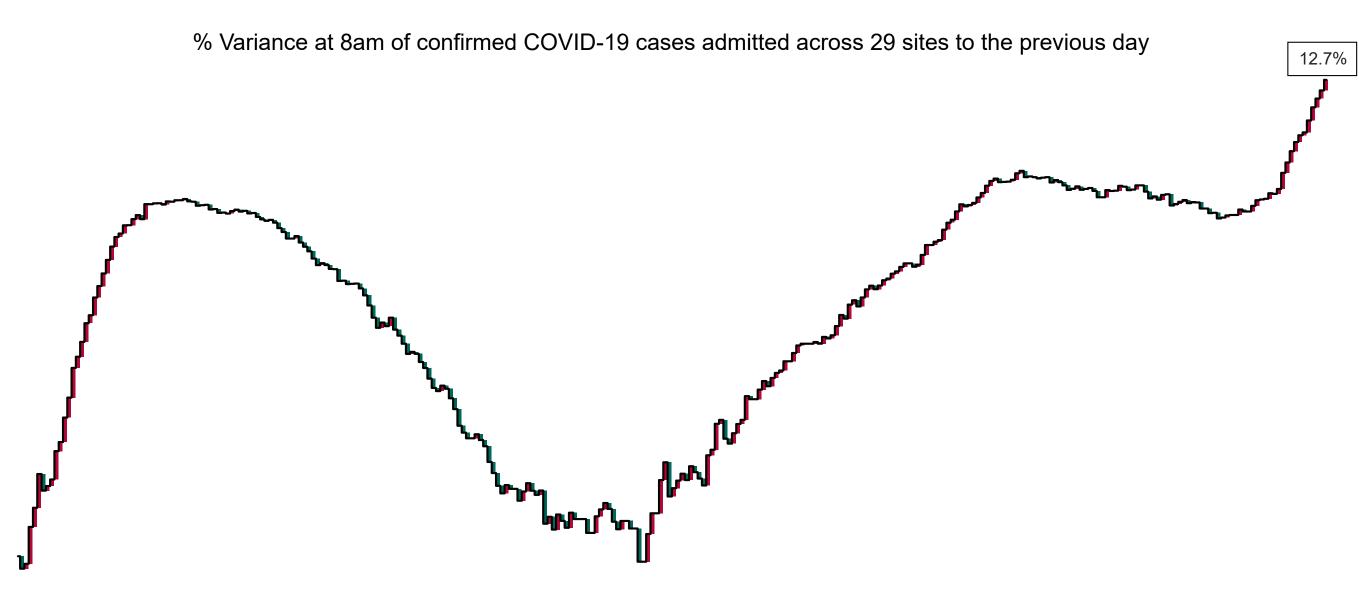

# Number of Confirmed COVID-19 Cases Admitted across 29 acute sites (including CHI)

## Percentage Variance at <u>8am</u> of Confirmed COVID-19 cases Admitted Across 29 sites compared to the previous day

Sep 2020

Jul 2020

May 2020

Jan 2021

Nov 2020