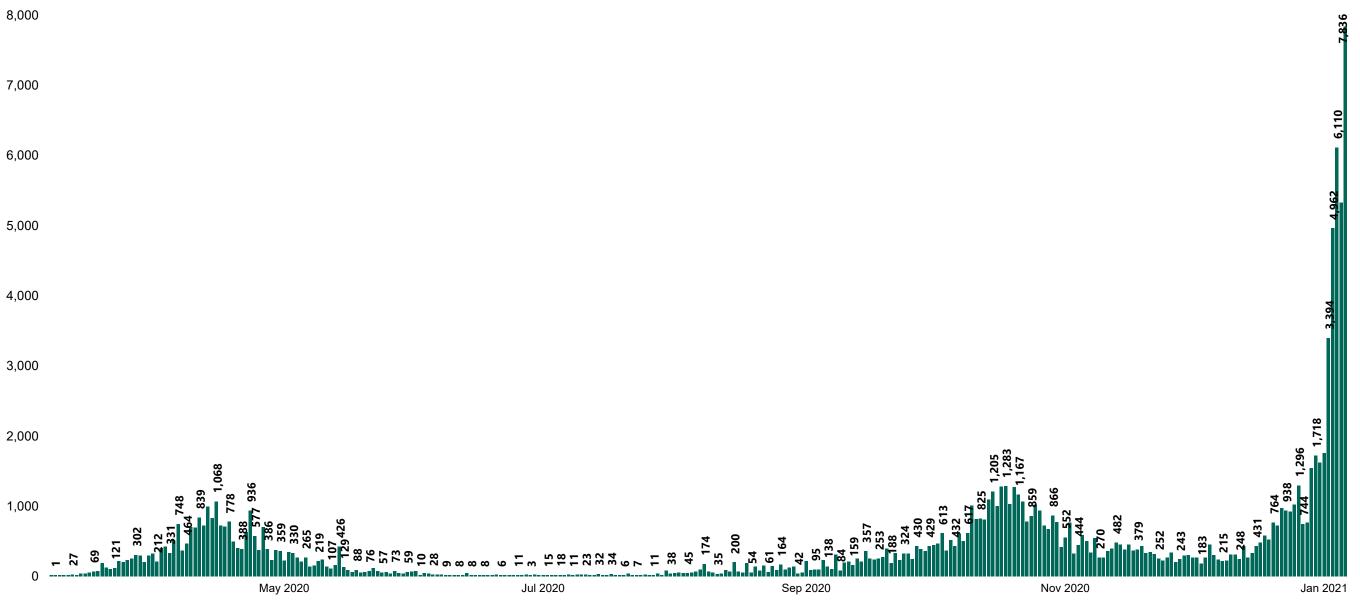

#### New Confirmed COVID-19 Cases in the Republic of Ireland as at 06/01/2021

New COVID-19 Cases in the Republic of Ireland as of 06/01/2021