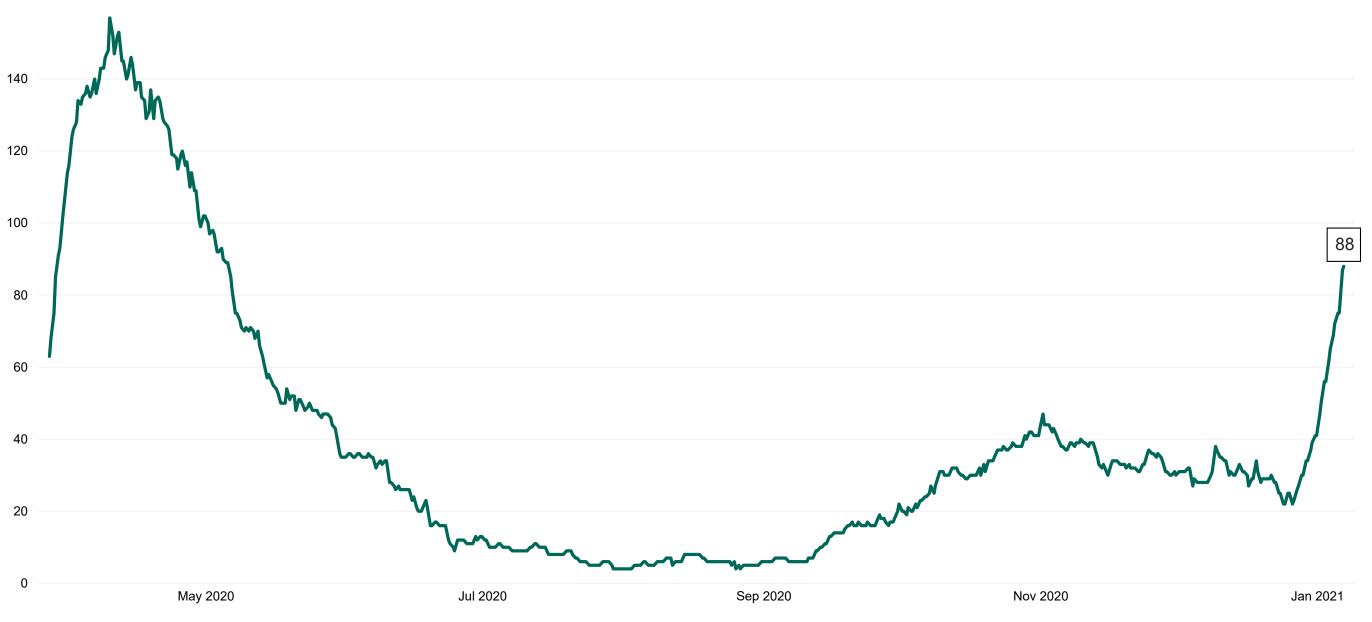

#### **Confirmed COVID-19 Cases in Critical Care Units**

Confirmed COVID-19 Cases in Critical Care Units from 27/03/2020 to 06/01/2021