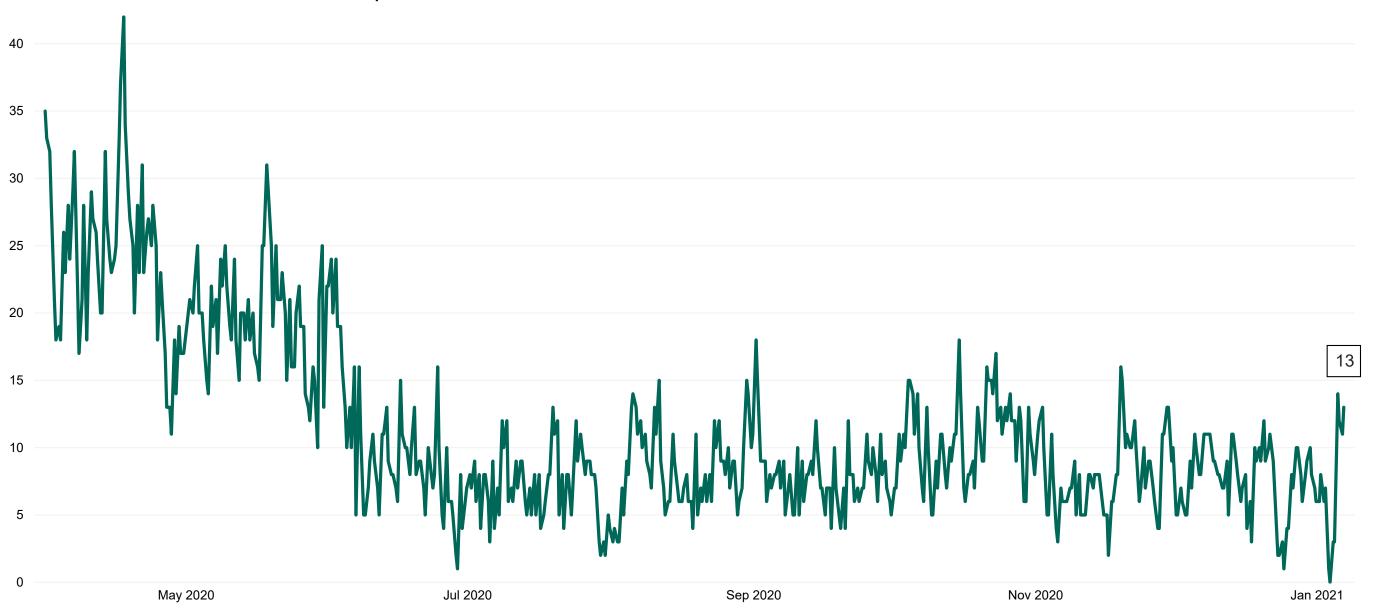

#### **Suspected COVID-19 Cases in Critical Care Units**

Suspected COVID-19 Cases in Critical Care Units from 31/03/2020 to 06/01/2021