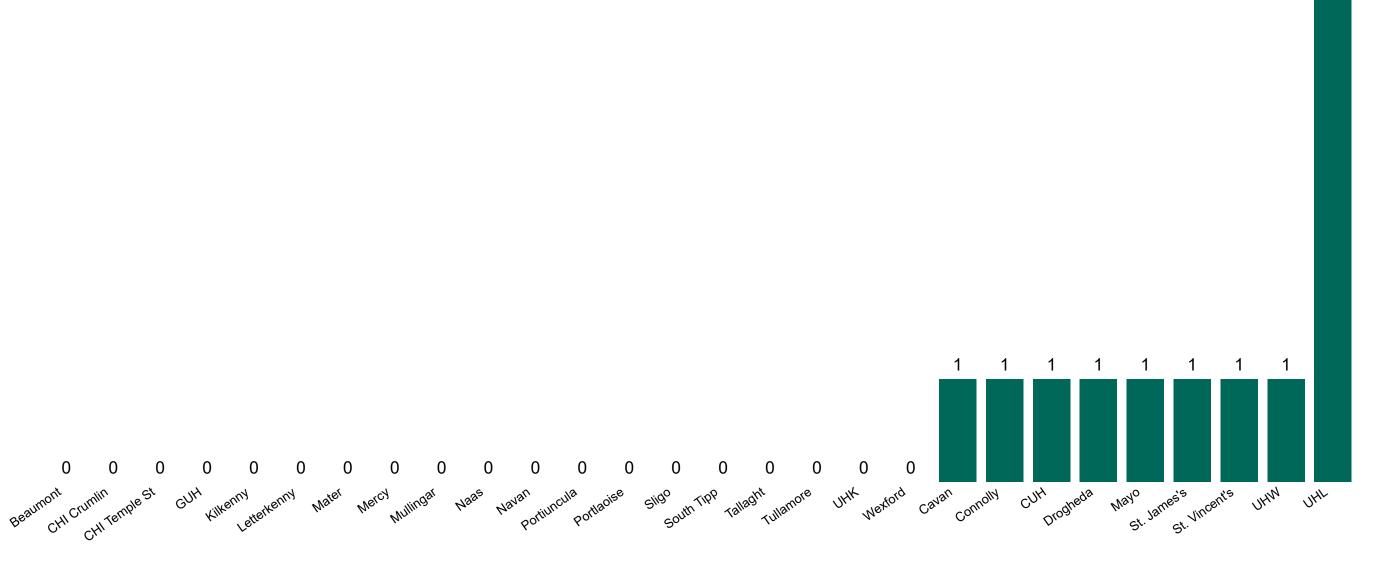

## **Suspected COVID-19 Cases in Critical Care Units**

Suspected COVID-19 Cases in Critical Care Units 06/01/2021