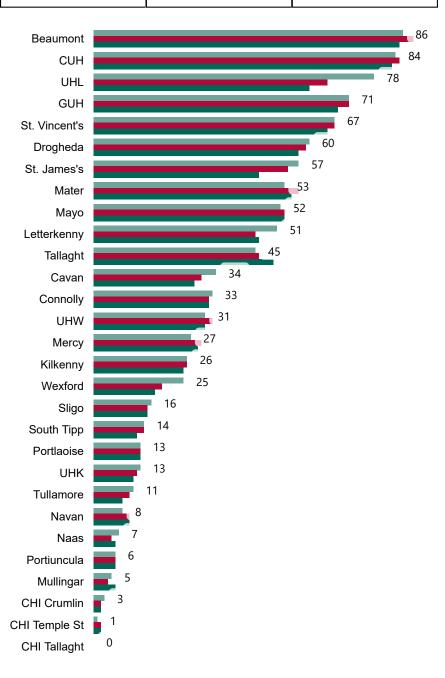

## Geographical Spread of COVID-19 Confirmed Cases and Suspected Cases across Acute Hospital Sites as at 06/01/2021 20:00

# Number of Confirmed COVID-19 Cases Admitted across 29 acute sites (including CHI)