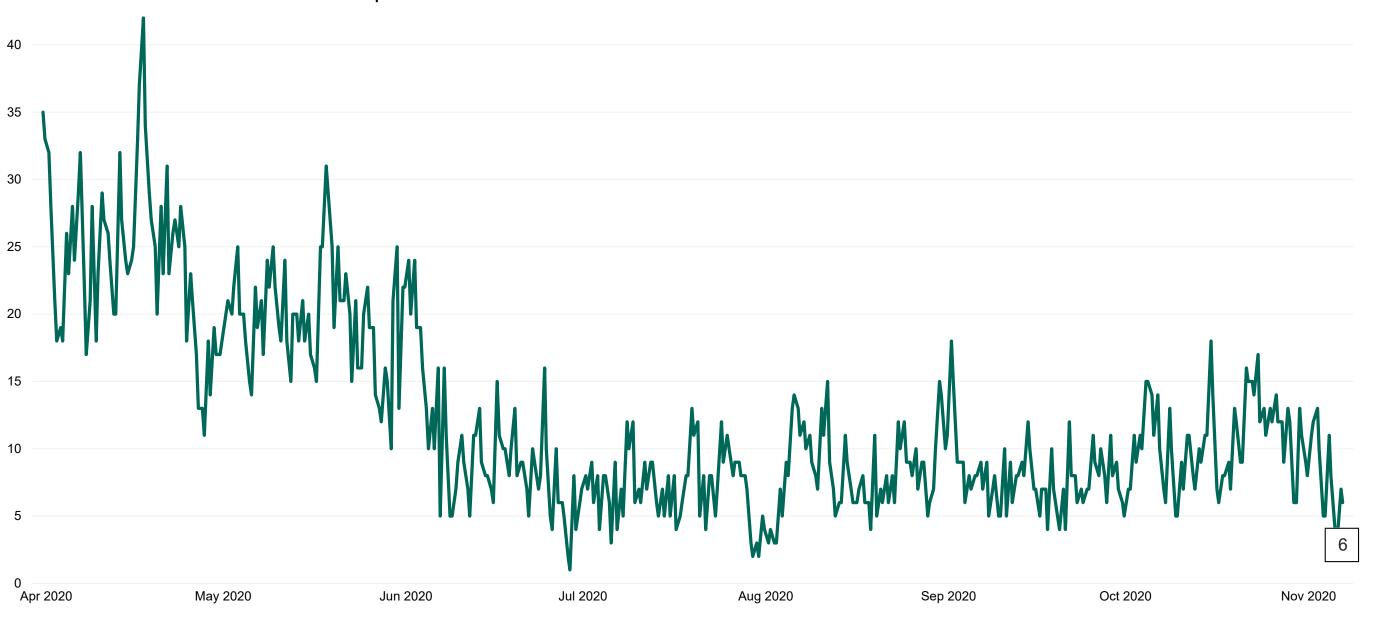

### **Suspected COVID-19 Cases in Critical Care Units**

Suspected COVID-19 Cases in Critical Care Units from 31/03/2020 to 06/11/2020