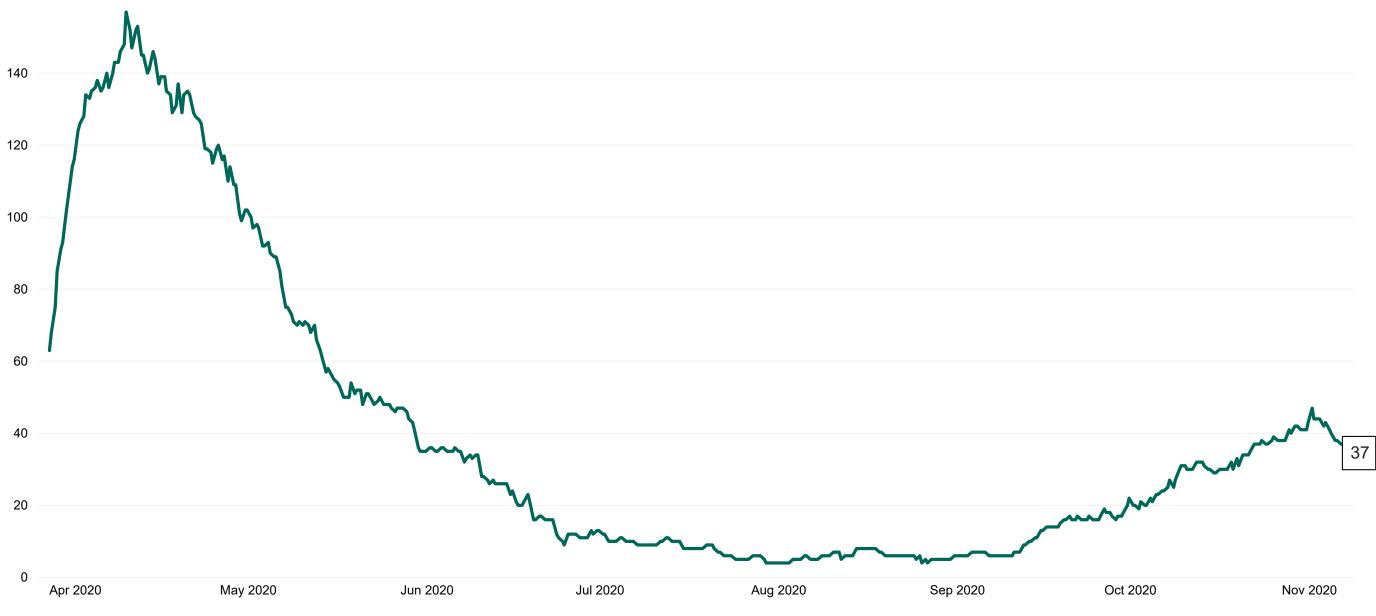

#### **Confirmed COVID-19 Cases in Critical Care Units**

Confirmed COVID-19 Cases in Critical Care Units from 27/03/2020 to 06/11/2020