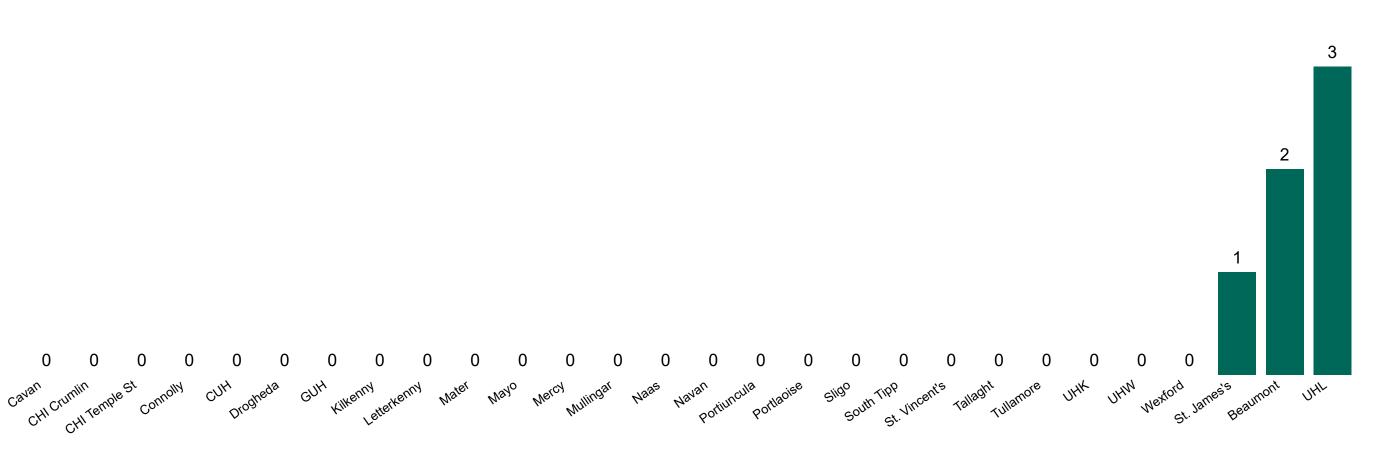

#### **Suspected COVID-19 Cases in Critical Care Units**

Suspected COVID-19 Cases in Critical Care Units 06/11/2020