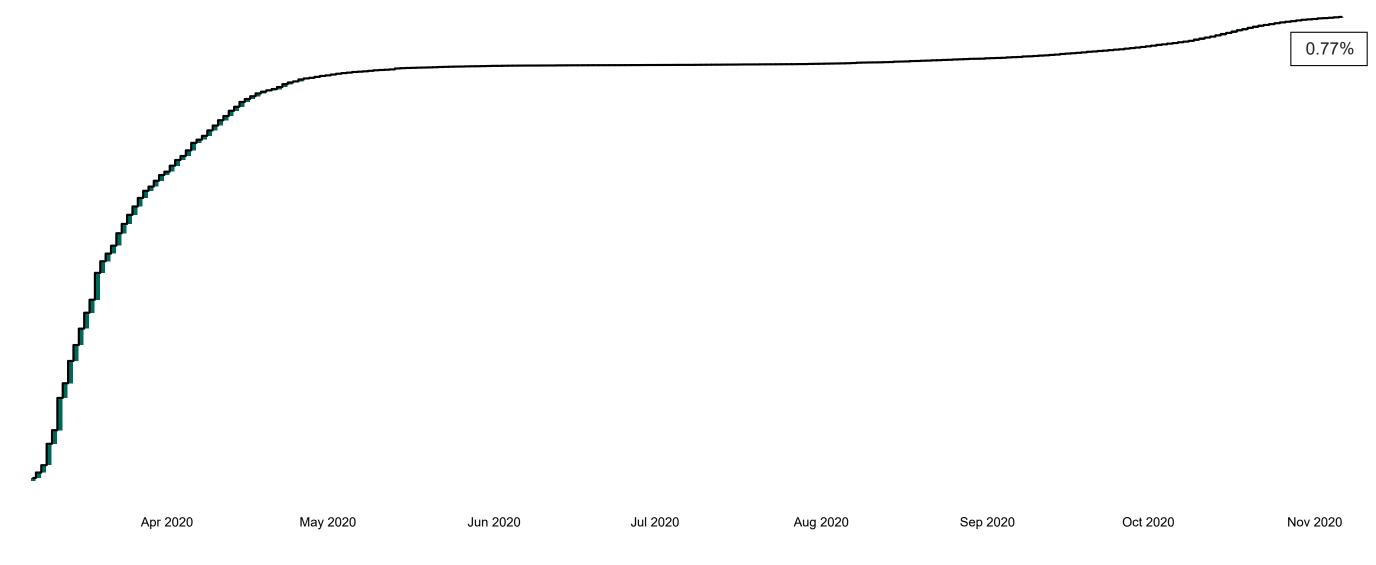

### Percentage Increase compared to the Previous Day as at 06/11/2020

% Increase in total confirmed cases compared to the previous day since 06 March
\* Baseline is 13 cases at 05-March-2020