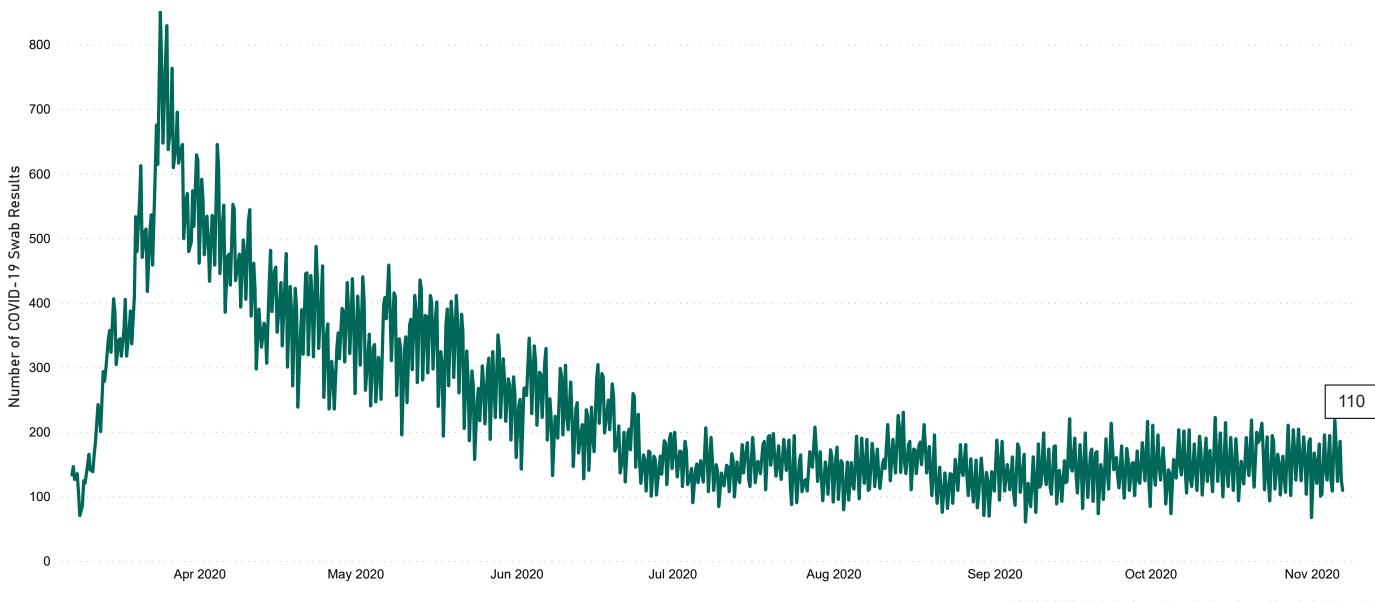

# Number of Suspected COVID-19 Swab Results Awaited Across 29 acute sites as at 06/11/2020

Number of COVID-19 Swab Results Awaited at 0800hrs, 1400hrs and 2000hrs

#### Current Number of COVID-19 Suspected Cases

| 8am | 2pm | 8pm |
|-----|-----|-----|
| 186 | 125 | 110 |