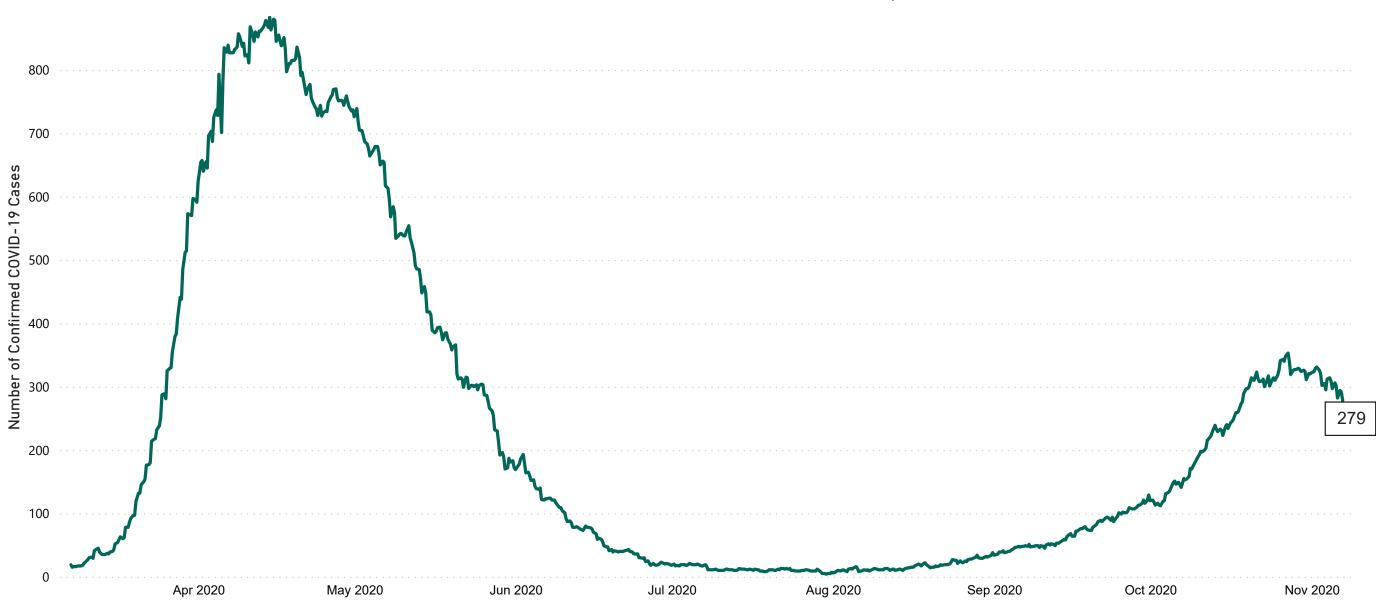

### Confirmed Cases of COVID-19 in the Republic of Ireland as at 06/11/2020

Confirmed Cases of COVID-19 in the Republic of Ireland as of 06/11/2020