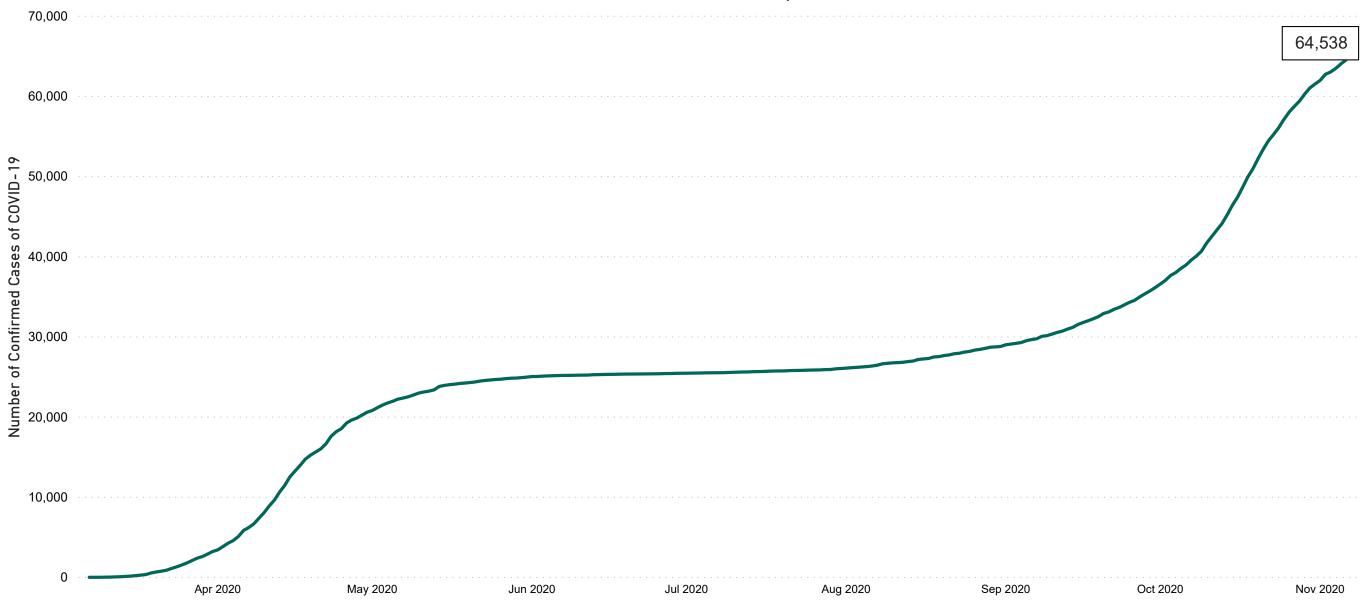

### Confirmed Cases of COVID-19 in the Republic of Ireland as at 06/11/2020

Confirmed Cases of COVID-19 in the Republic of Ireland as of 06/11/2020