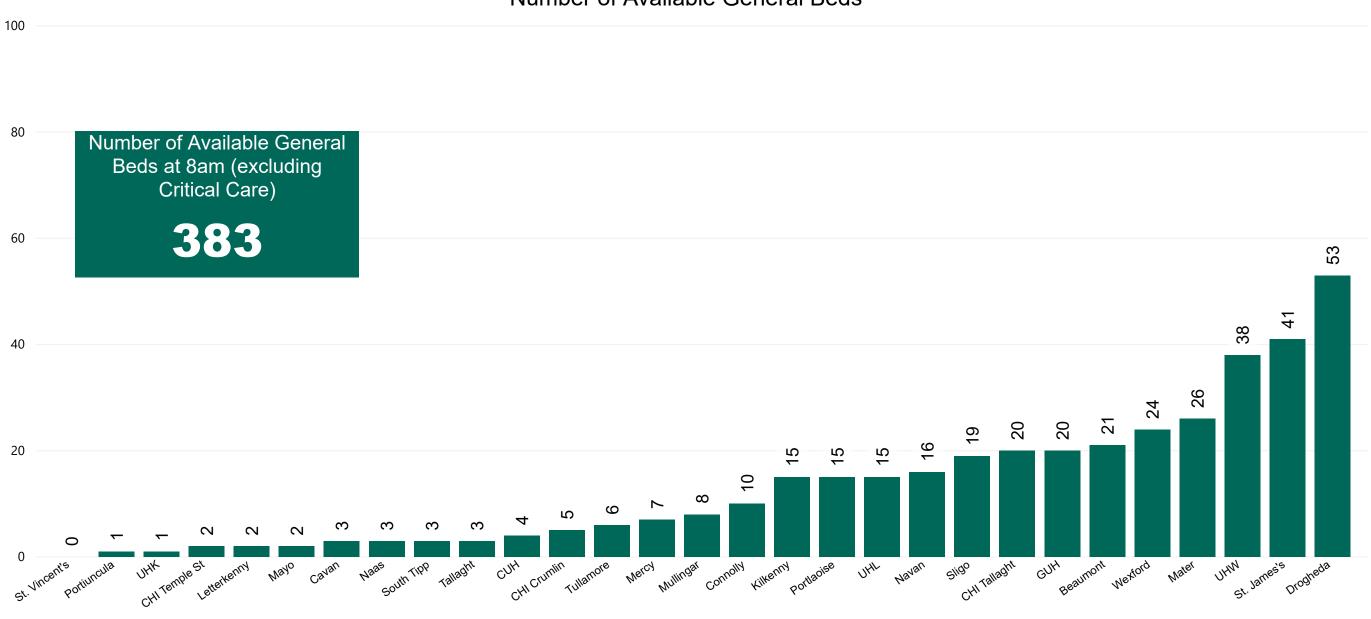

#### Number of Available General Beds on 06/11/2020

Number of Available General Beds