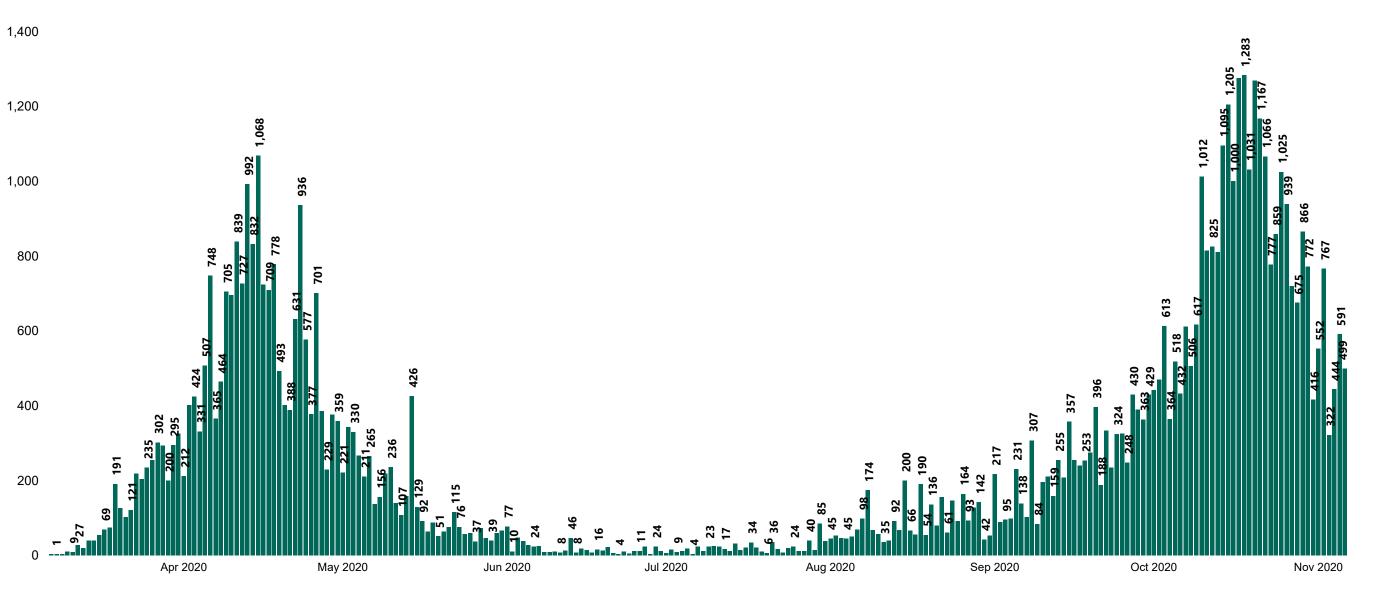

#### New Confirmed COVID-19 Cases in the Republic of Ireland as at 06/11/2020

New COVID-19 Cases in the Republic of Ireland as of 06/11/2020