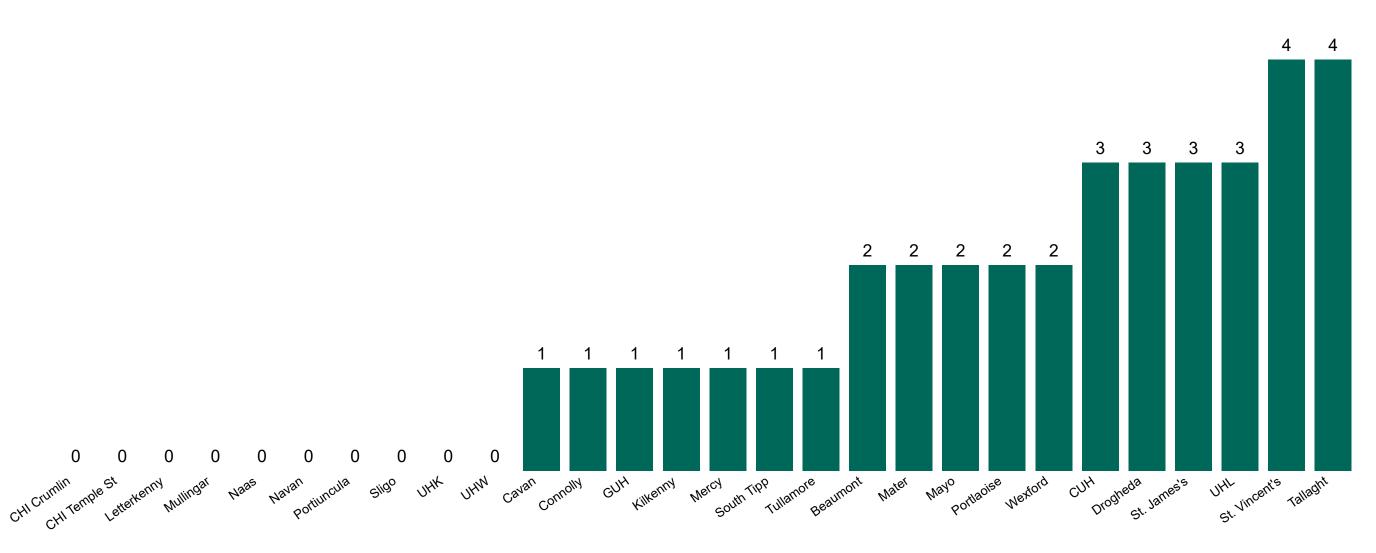

#### **Confirmed COVID-19 Cases in Critical Care Units**

Confirmed COVID-19 Cases in Critical Care Units 06/11/2020