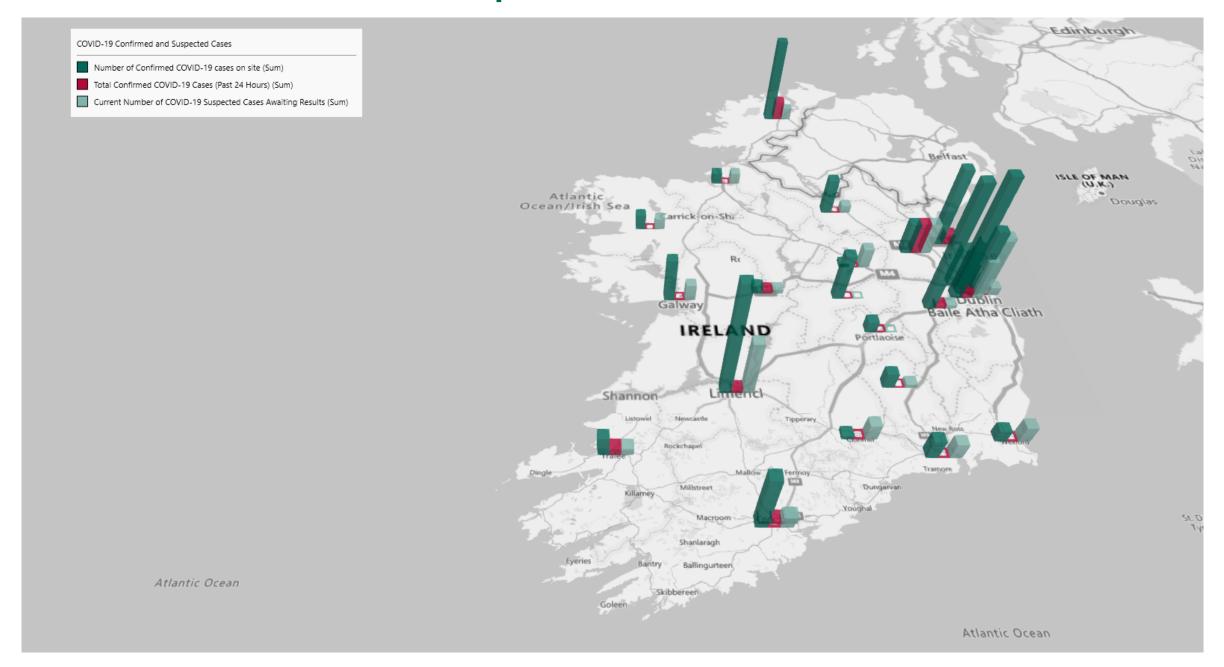

## Geographical Spread of COVID-19 Confirmed Cases and Suspected Cases across Acute Hospital Sites as at 06/11/2020 20:00