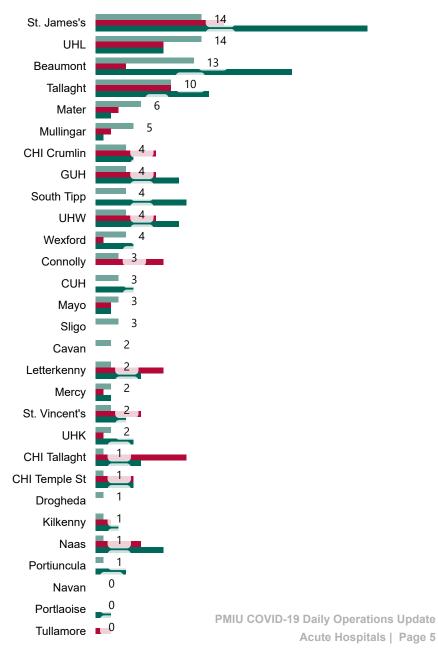

#### **Confirmed COVID-19 Cases in Critical Care Units**

Confirmed COVID-19 Cases in Critical Care Units 06/11/2020