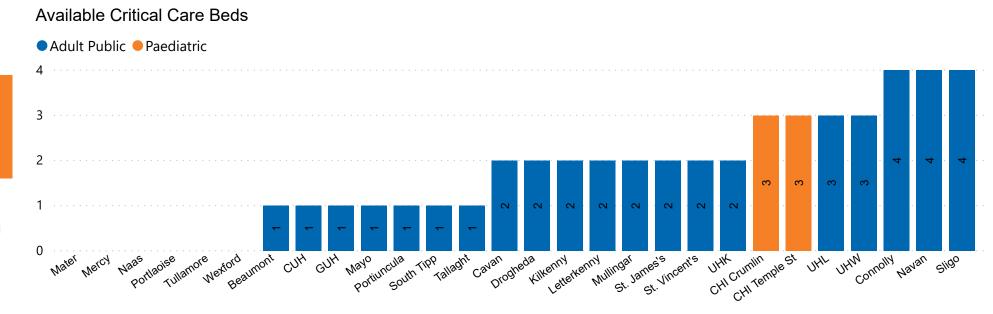

#### **Number of Critical Beds Available on 06/11/2020**

Number of Available Critical Care Beds at 18:30

Adult Public Beds

Paeds Beds

41

6

\*Due to the dynamic nature of reporting, available beds may differ depending on capacity and reserved status at individual sites for critical care beds. Furthermore, some of the available beds may be specialist beds, not available for admission of general ICU patients.

#### **ADULT**

Total Adult Critical Care Beds Open & Staffed

277

Occupied Adult Critical Care Beds

234

(Including 37 COVID-19 patients)

Critical Adult Care Beds Reserved for Patients

19

#### **PAEDS**

Total Paeds Critical Care Beds Open & Staffed

27

Occupied Paeds Critical Care Beds

20

Paeds Critical Care Beds Reserved for Patients

2