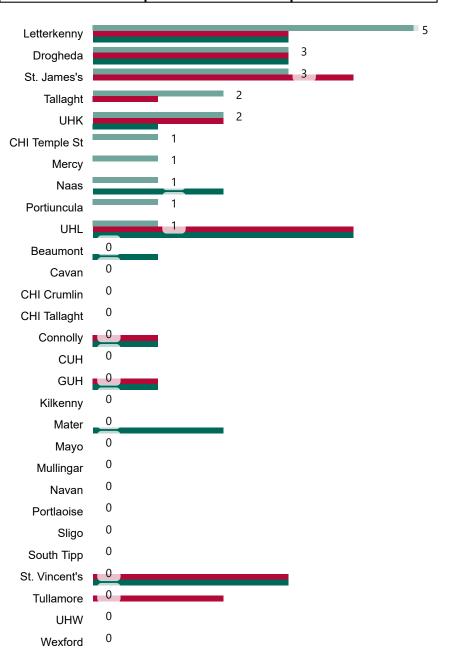

# Number of Suspected COVID-19 Swab Results Awaited Across 29 acute sites as at 06/11/2020

Number of COVID-19 Swab Results Awaited at 0800hrs, 1400hrs and 2000hrs