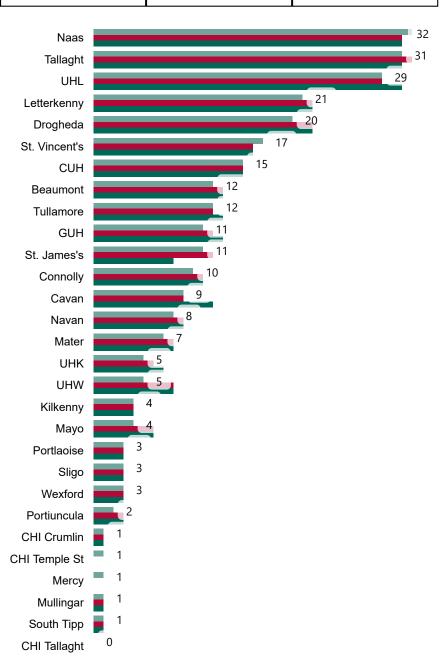

# Number of Confirmed COVID-19 Cases Admitted across 29 acute sites (including CHI)

Number of Confirmed COVID-19 Cases Admitted on Site at 0800hrs, 1400hrs and 2000hrs