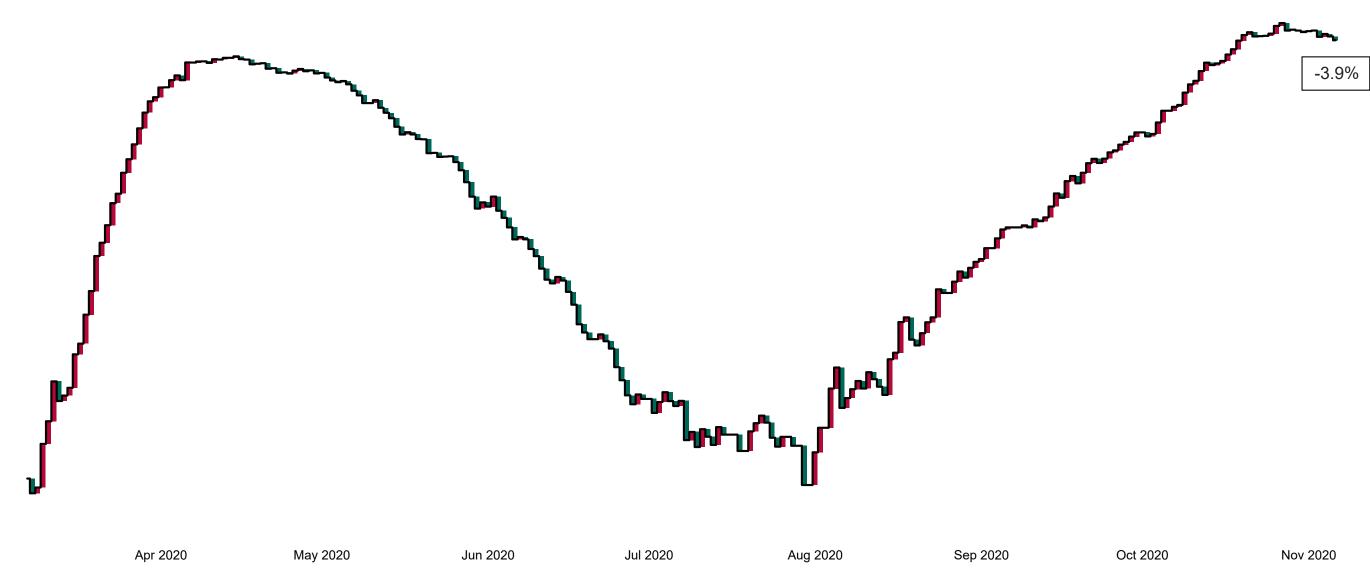

# Number of Confirmed COVID-19 Cases Admitted across 29 acute sites (including CHI)

Number of Confirmed COVID-19 Cases Admitted on Site at 0800hrs, 1400hrs and 2000hrs

## Percentage Variance at <u>8am</u> of Confirmed COVID-19 cases Admitted Across 29 sites compared to the previous day

% Variance at 8am of confirmed COVID-19 cases admitted across 29 sites to the previous day