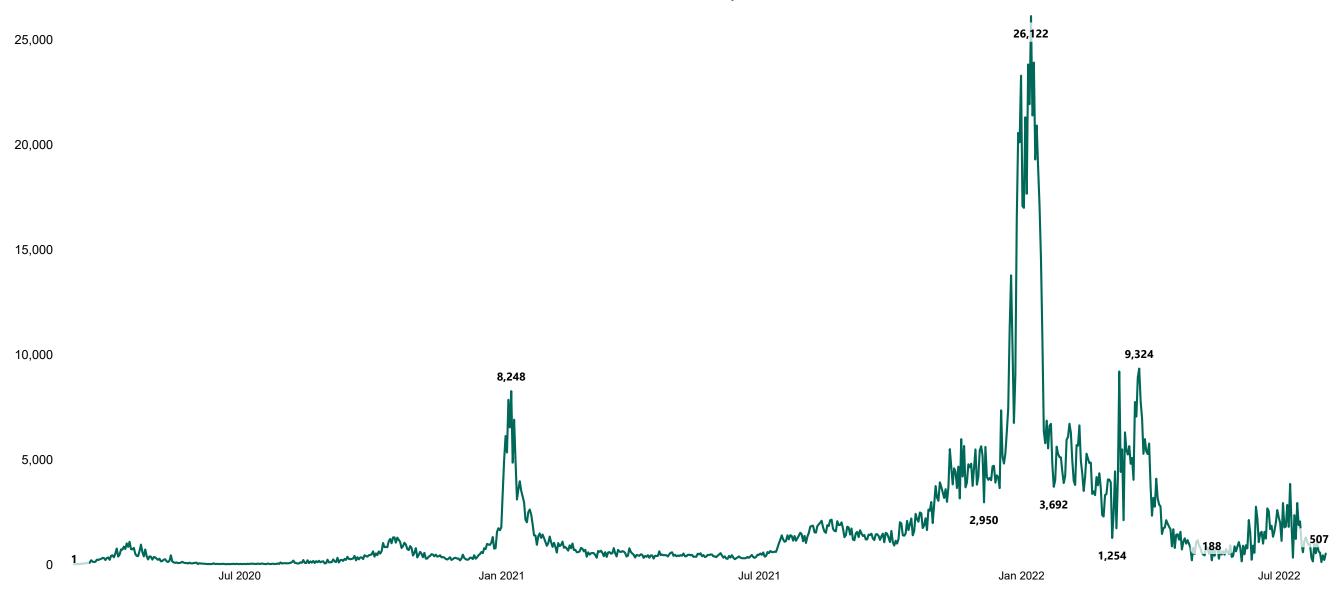

#### New Confirmed COVID-19 Cases in the Republic of Ireland as at 03/08/2022

New Confirmed COVID-19 Cases in the Republic of Ireland as at 03/08/2022

**Source:** Department of Health 2020, < https://www.gov.ie/en/news/7e0924-latest-updates-on-covid-19-coronavirus/> up to 05/09/21 and from <https://covid19ireland-geohive.hub.arcgis.com/> thereafter