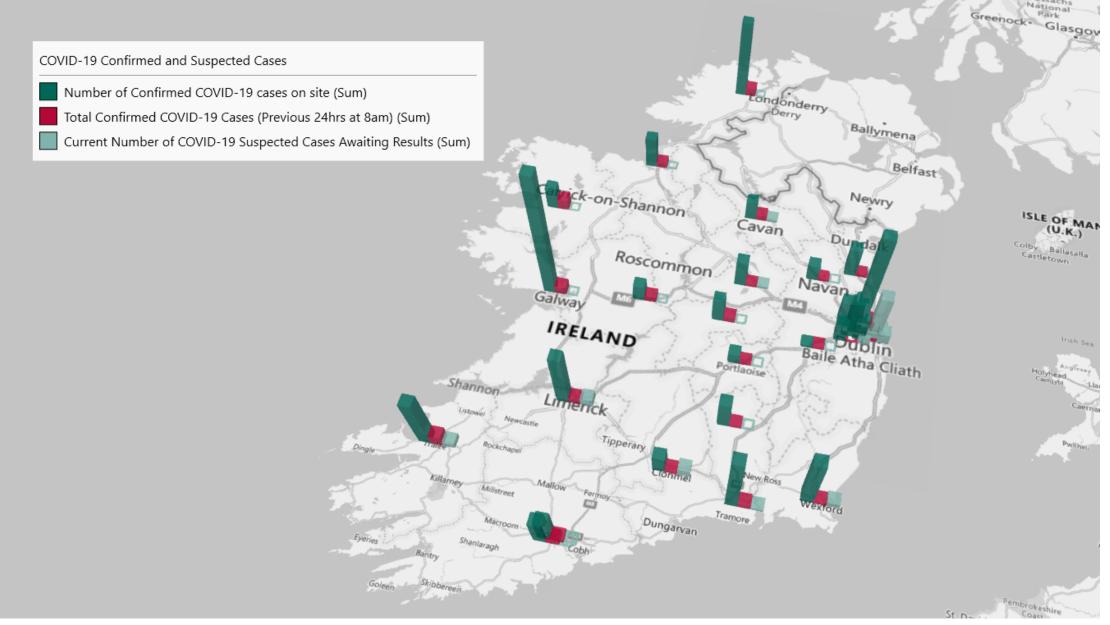

# Geographical Spread of COVID-19 Confirmed Cases and Suspected Cases across Acute Hospital Sites as at 07/08/2022 20:00

PMIU COVID-19 Daily Operations Update Acute Hospitals | Page 3