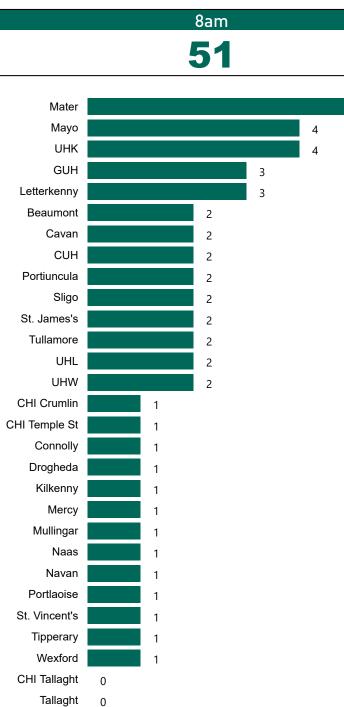

# Number of Confirmed COVID-19 Cases Admitted across 29 acute sites (including CHI)

Number of Confirmed COVID-19 Cases Admitted on Site at 0800hrs, 1400hrs and 2000hrs

PMIU COVID-19 Daily Operations Update Acute Hospitals | Page 5