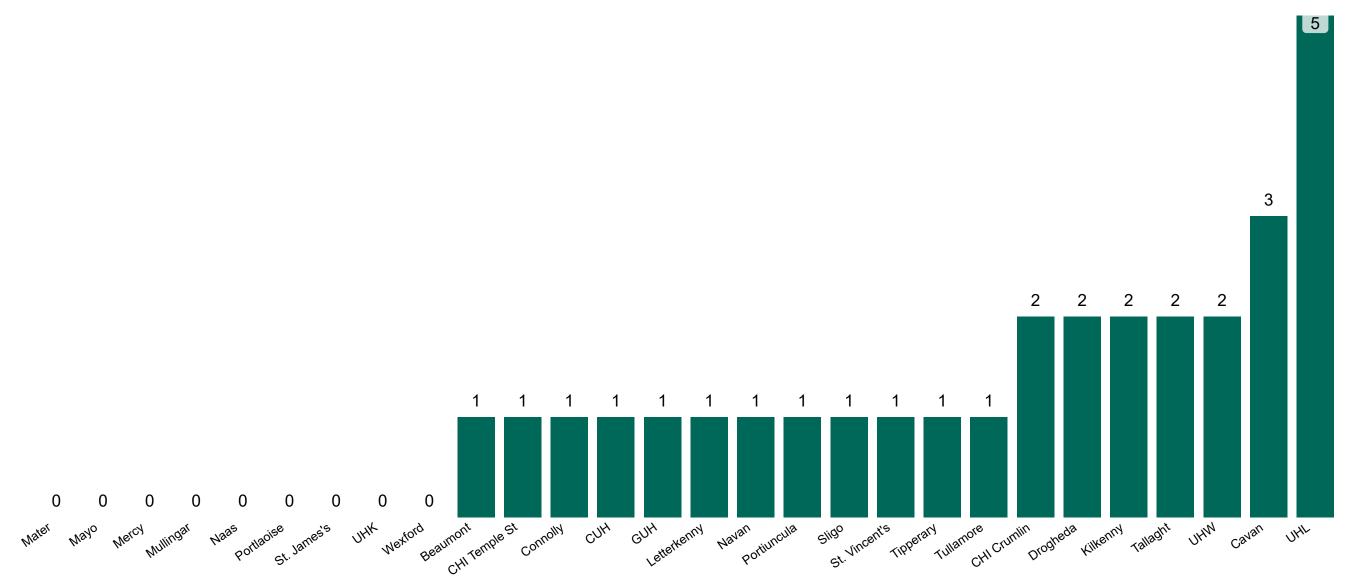

s Awaited Across 29 acute sites as at 07/08/2022

Number of COVID-19 Swab Results Awaited at 0800hrs, 1400hrs and 2000hrs



Source: SBAR Portal Note: There is no suspected C-19 data available from 14/05/2021 to 07/07/2021 due to the impacts of the cyber-attack.

PMIU COVID-19 Daily Operations Update Acute Hospitals | Page 7

#### Number of Available General Beds on 07/08/2022



Sources: (General Bed Vacancies) - SBAR Portal

## Number of ICU/HDU Beds Available on 07/08/2022



Sources: (Critical Care Bed Vacancies) - ICU Bed Information System (National Office of Clinical Audit (NOCA))

PMIU COVID-19 Daily Operations Update Acute Hospitals | Page 9

### ICU/HDU Summary as at 07/08/2022 10:30



#### **Confirmed COVID-19 Cases in ICU/HDU**

Confirmed COVID-19 Cases in ICU/HDU 07/08/2022



### **Confirmed COVID-19 Cases in ICU/HDU**



# DOCUMENT ENDS