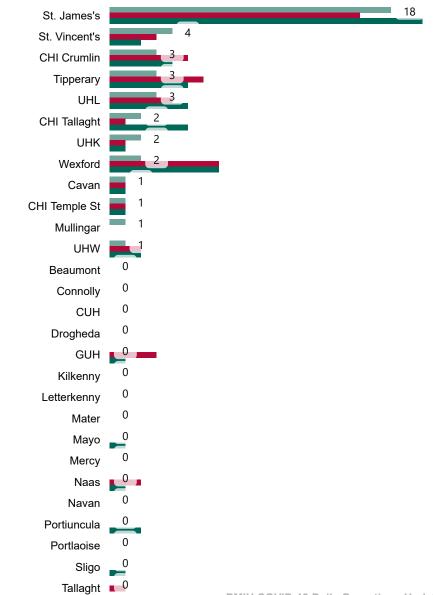

#### **Confirmed COVID-19 Cases in ICU/HDU**

Confirmed COVID-19 Cases in ICU/HDU 07/08/2022

### **Confirmed COVID-19 Cases in ICU/HDU**