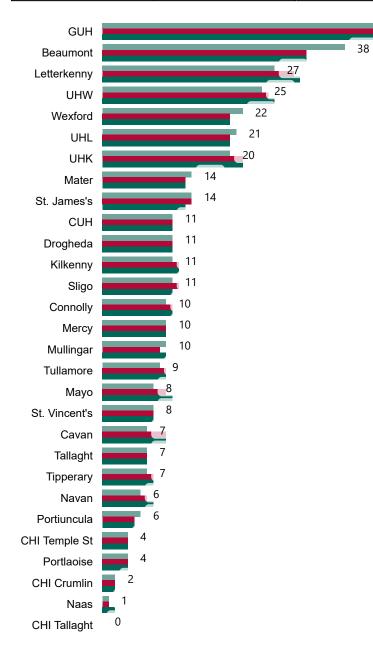

# Number of Confirmed COVID-19 Cases Admitted across 29 acute sites (including CHI)

Number of Confirmed COVID-19 Cases Admitted on Site at 0800hrs, 1400hrs and 2000hrs

PMIU COVID-19 Daily Operations Update Acute Hospitals | Page 5