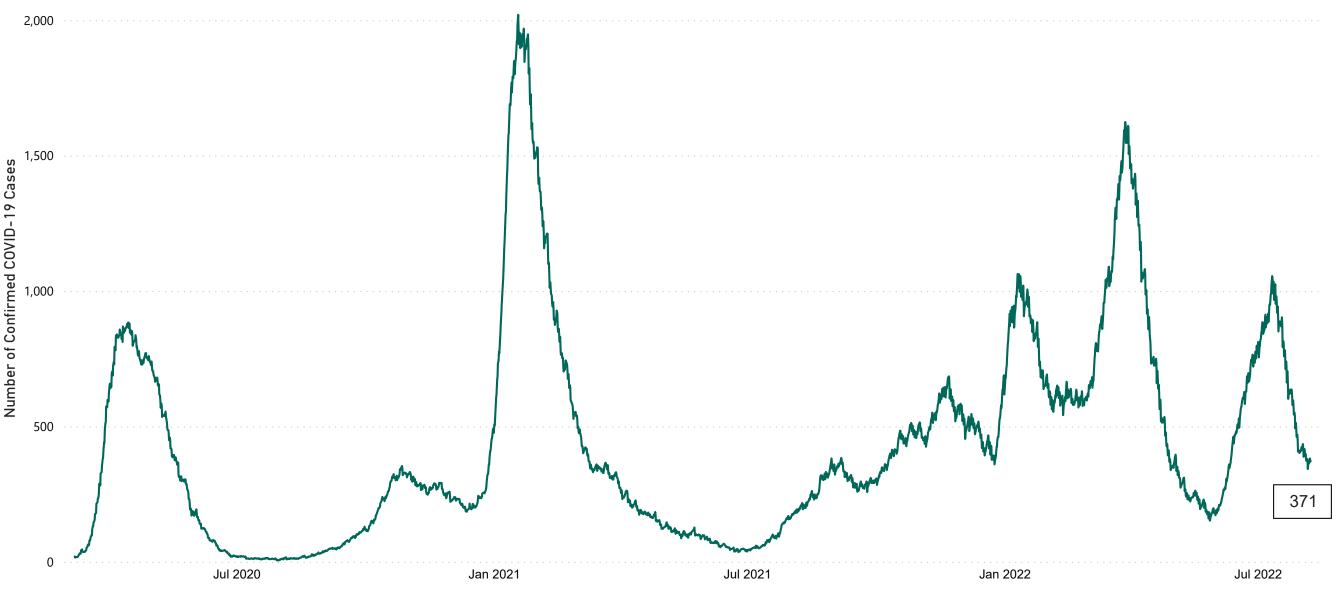

### **Confirmed Cases of COVID-19 in the Republic of Ireland as at 03/08/2022**

Confirmed Cases of COVID-19 in the Republic of Ireland as at 03/08/2022

**Source:** Department of Health 2020, < https://www.gov.ie/en/news/7e0924-latest-updates-on-covid-19-coronavirus/> up to 14/05/21 and from <https://covid19ireland-geohive.hub.arcgis.com/> thereafter