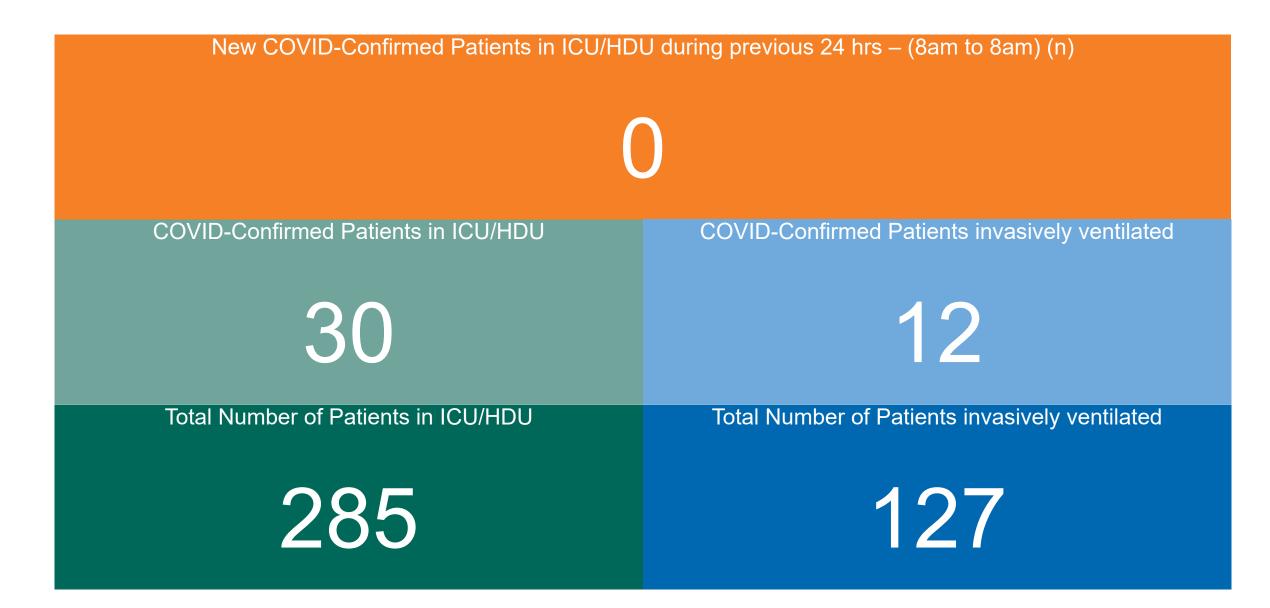

#### **Confirmed COVID-19 Cases in ICU/HDU**

Confirmed COVID-19 Cases in ICU/HDU 07/08/2022

### **Confirmed COVID-19 Cases in ICU/HDU**