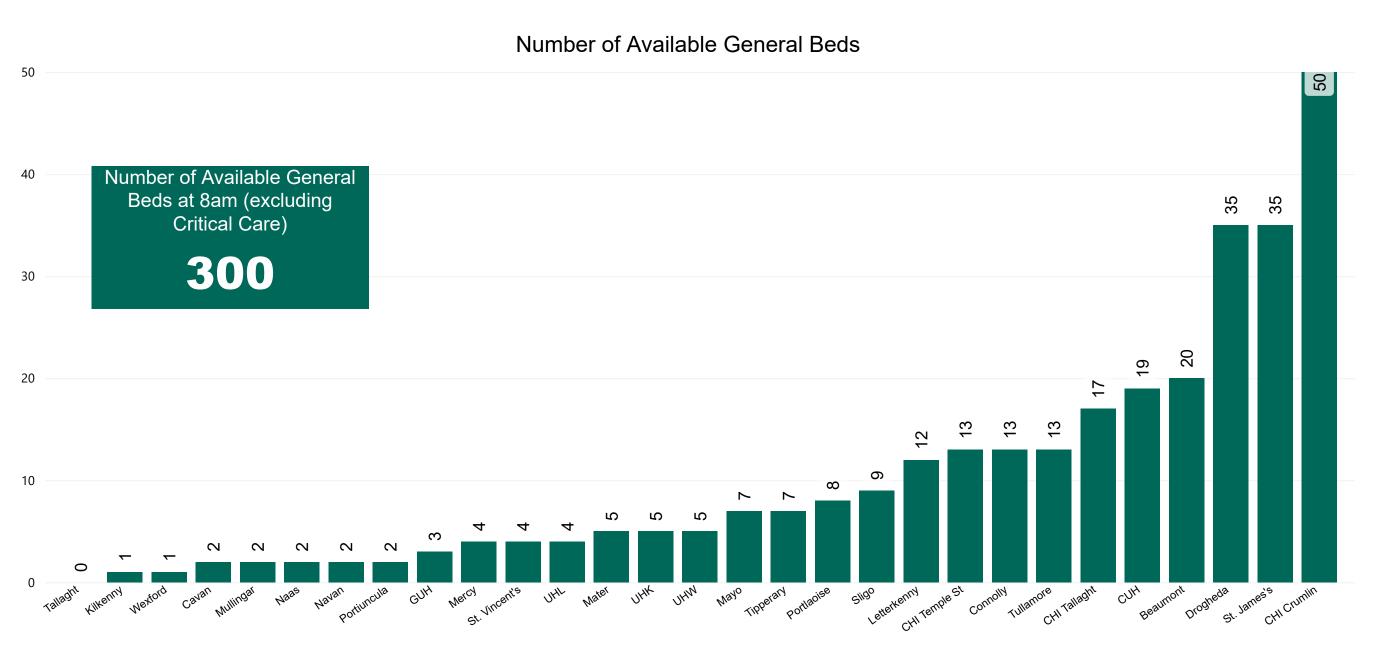

#### Number of Available General Beds on 07/08/2022

Sources: (General Bed Vacancies) - SBAR Portal