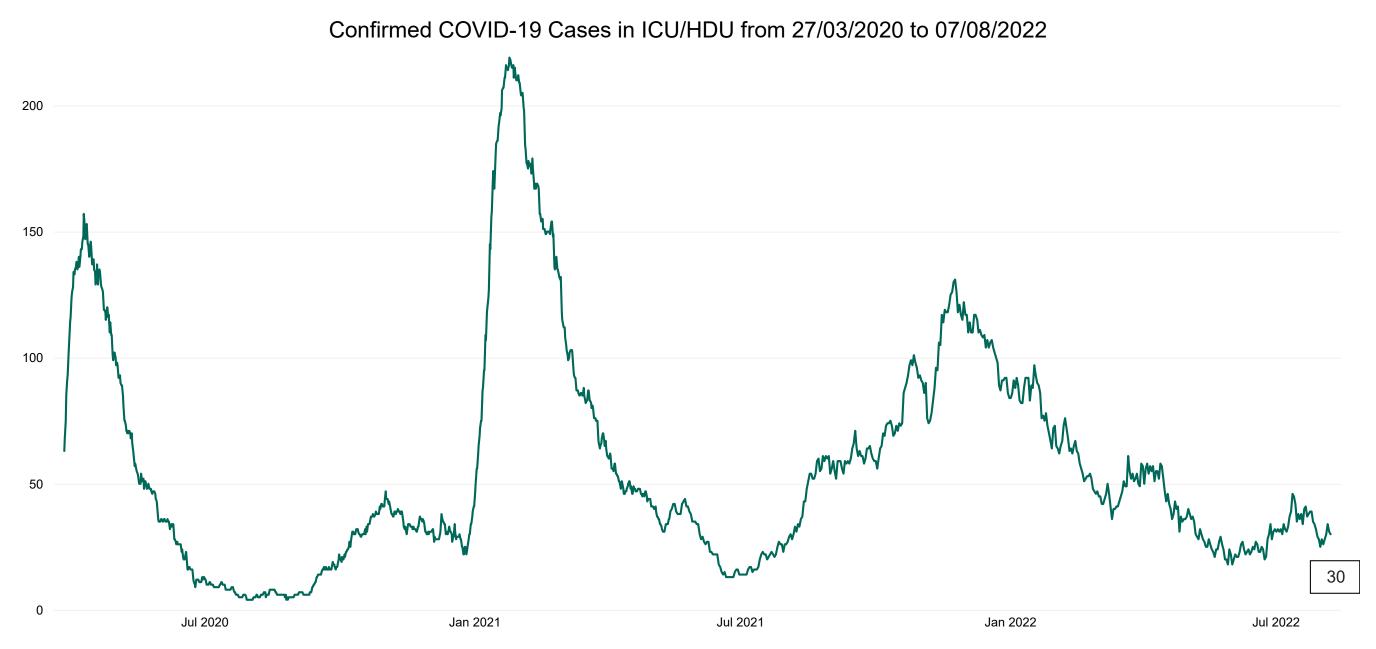

#### **Confirmed COVID-19 Cases in ICU/HDU**

Confirmed COVID-19 Cases in ICU/HDU 07/08/2022

### **Confirmed COVID-19 Cases in ICU/HDU**