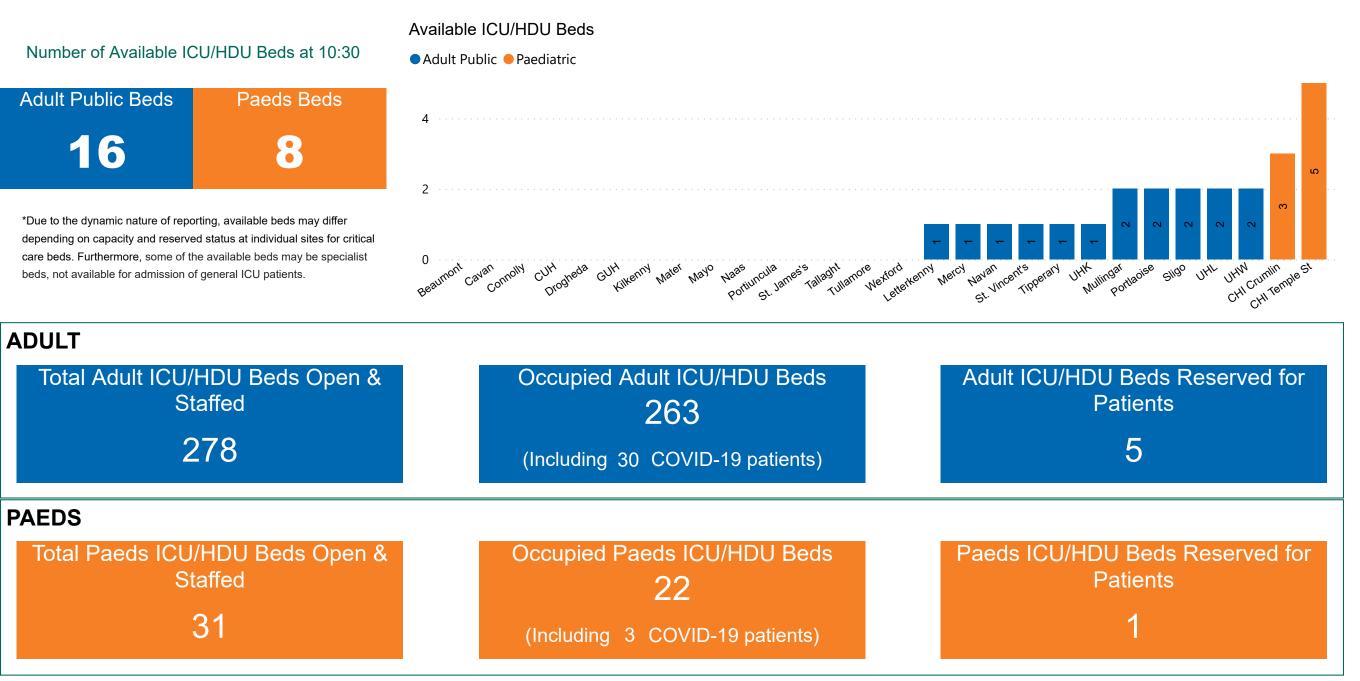

## Number of ICU/HDU Beds Available on 07/08/2022

Sources: (Critical Care Bed Vacancies) - ICU Bed Information System (National Office of Clinical Audit (NOCA))

PMIU COVID-19 Daily Operations Update Acute Hospitals | Page 9

### ICU/HDU Summary as at 07/08/2022 10:30