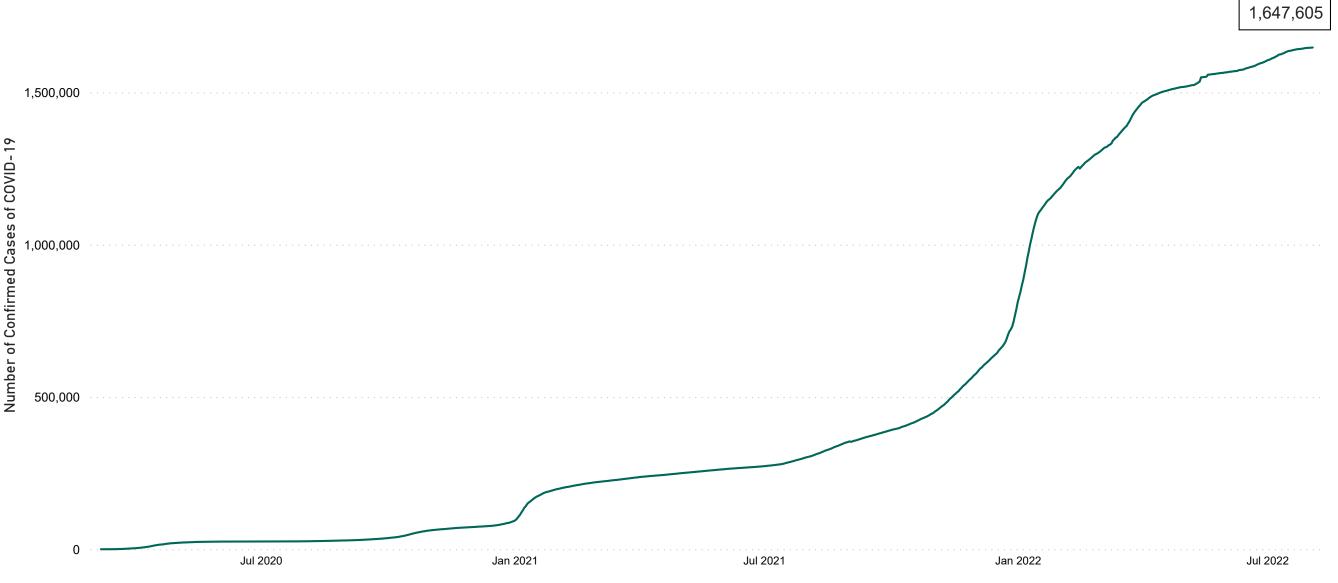

### **Confirmed Cases of COVID-19 in the Republic of Ireland as at 03/08/2022**

Confirmed Cases of COVID-19 in the Republic of Ireland as at 03/08/2022

**Source:** Department of Health 2020, < https://www.gov.ie/en/news/7e0924-latest-updates-on-covid-19-coronavirus/> up to 14/05/21 and from <https://covid19ireland-geohive.hub.arcgis.com/> thereafter