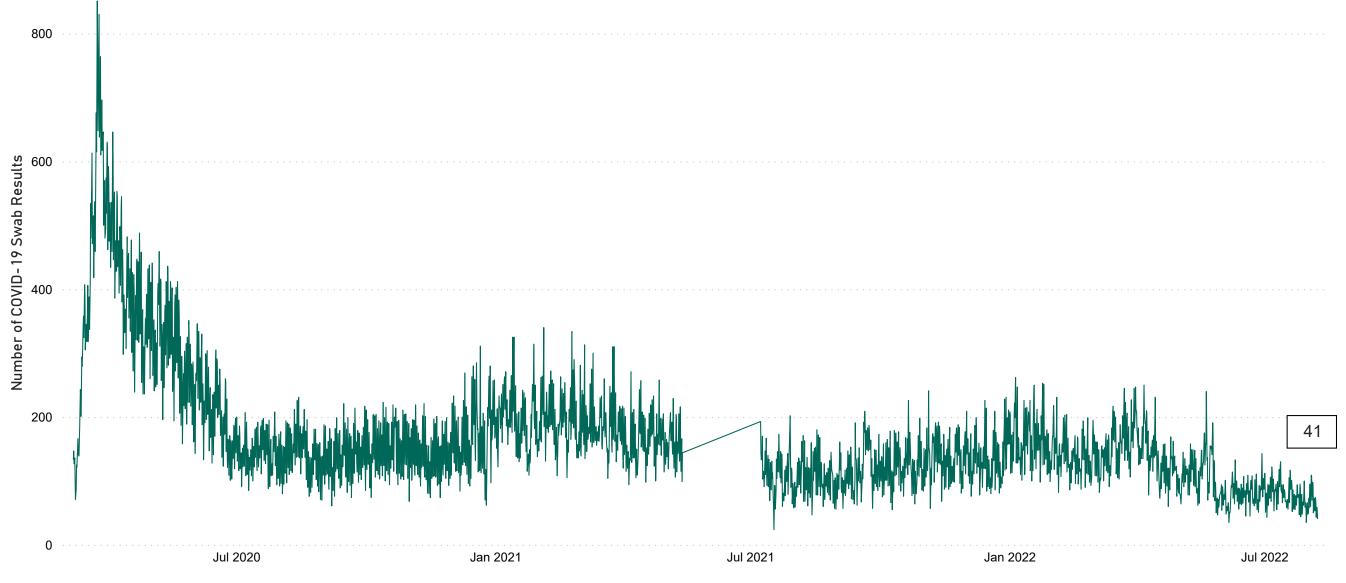

# Number of Suspected COVID-19 Swab Results Awaited Across 29 acute sites as at 07/08/2022

Number of COVID-19 Swab Results Awaited at 0800hrs, 1400hrs and 2000hrs

Source: SBAR Portal Note: There is no suspected C-19 data available from 14/05/2021 to 07/07/2021 due to the impacts of the cyber-attack.