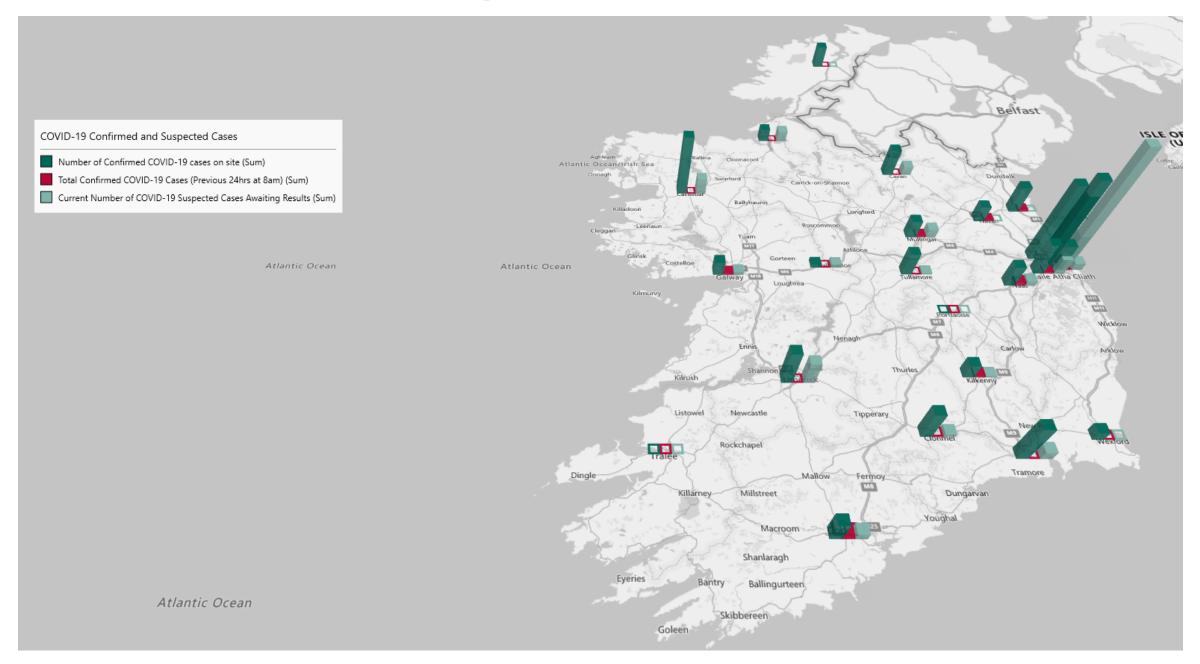

## Geographical Spread of COVID-19 Confirmed Cases and Suspected Cases across Acute Hospital Sites as at 07/03/2021 20:00