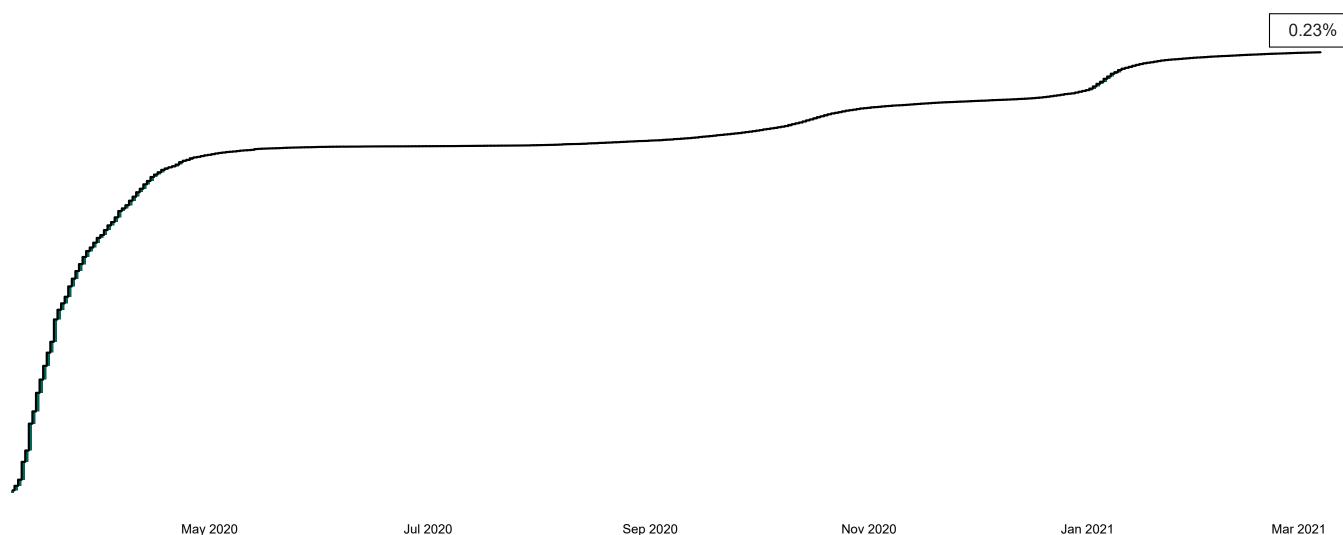

## Percentage Increase compared to the Previous Day as at 07/03/2021

% Increase in total confirmed cases compared to the previous day since 06 March
\* Baseline is 13 cases at 05-March-2020