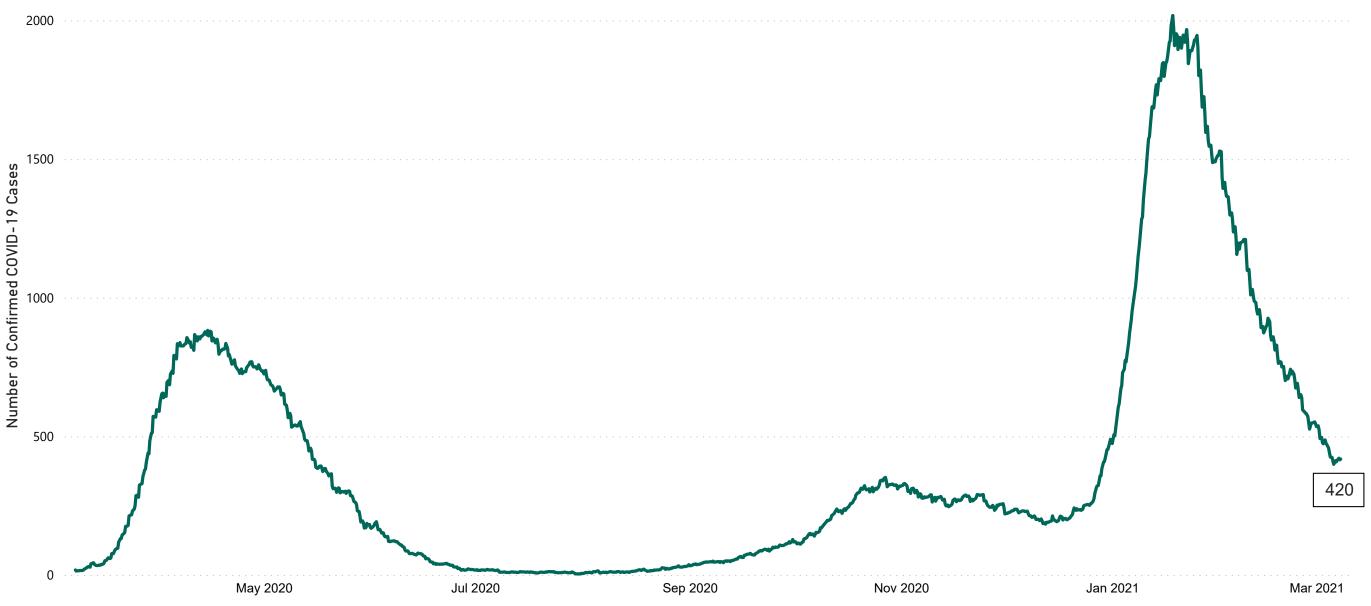

## Confirmed Cases of COVID-19 in the Republic of Ireland as at 07/03/2021

Confirmed Cases of COVID-19 in the Republic of Ireland as of 07/03/2021