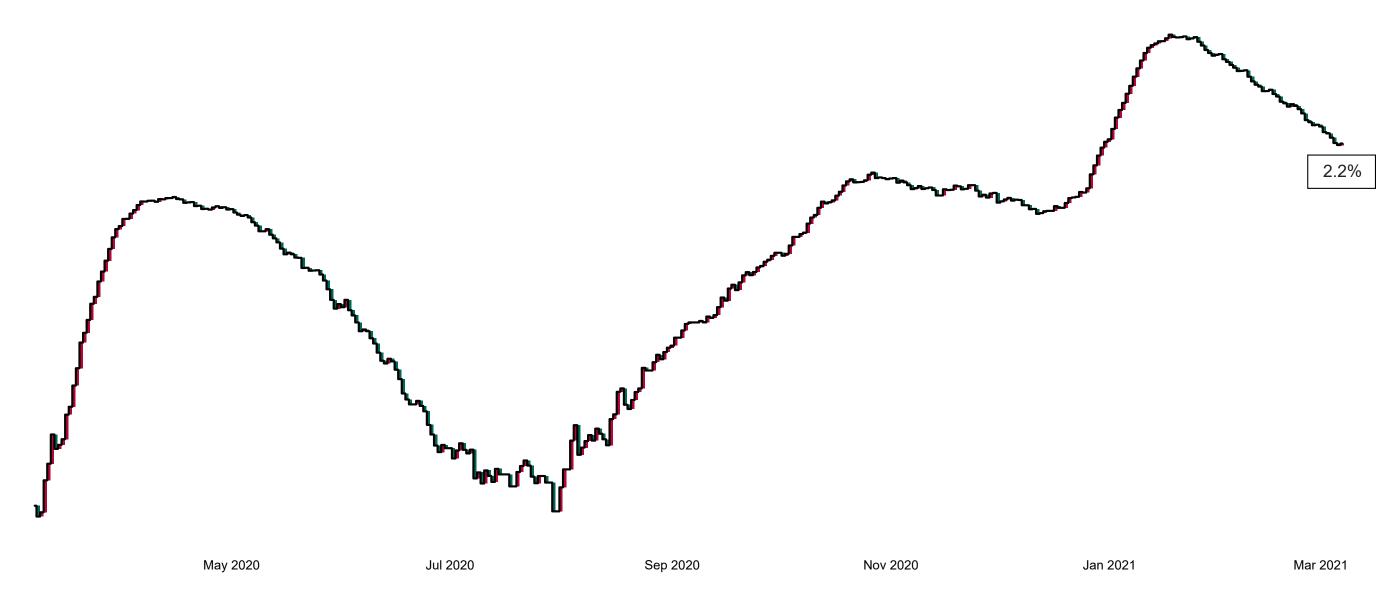

## Percentage Variance at <u>8am</u> of Confirmed COVID-19 cases Admitted Across 29 sites compared to the previous day

% Variance at 8am of confirmed COVID-19 cases admitted across 29 sites to the previous day