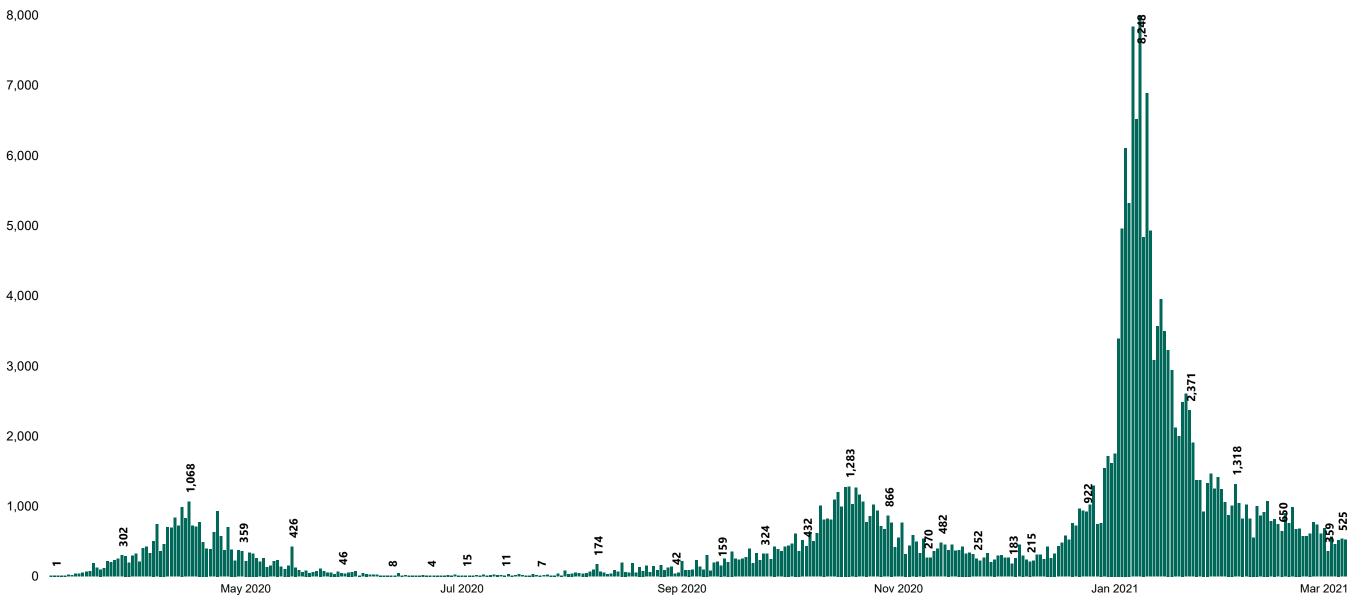

## New Confirmed COVID-19 Cases in the Republic of Ireland as at 07/03/2021

New COVID-19 Cases in the Republic of Ireland as of 07/03/2021