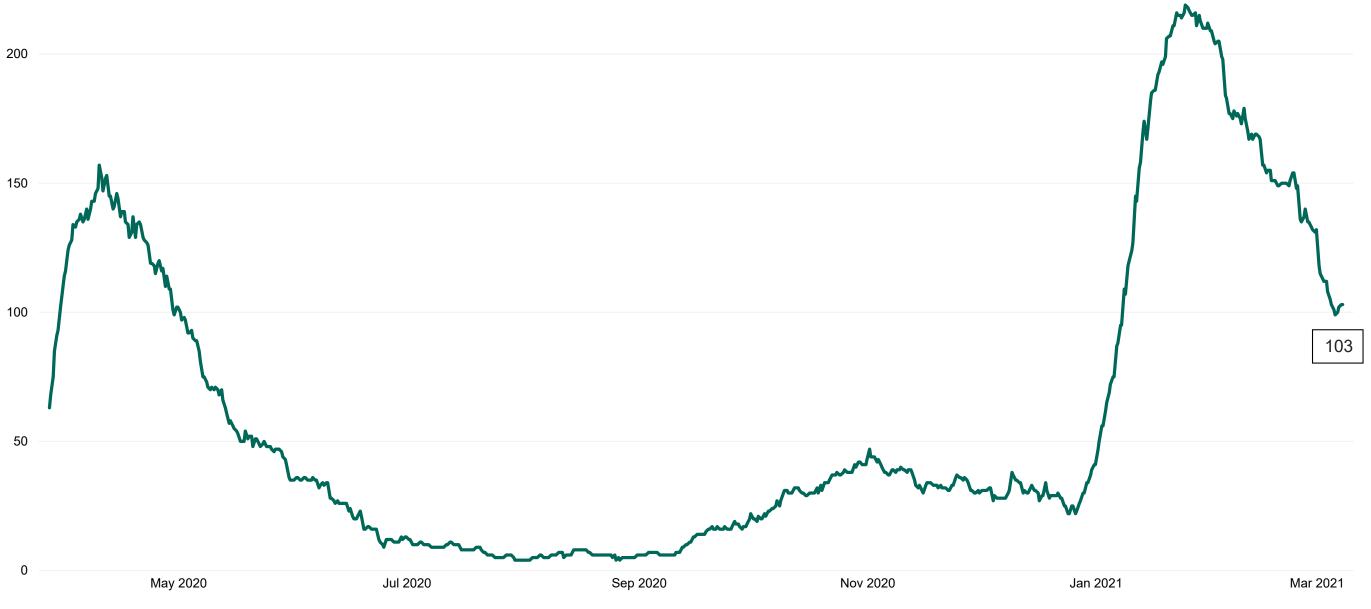

### **Confirmed COVID-19 Cases in Critical Care Units**

Confirmed COVID-19 Cases in Critical Care Units 07/03/2021

### **Confirmed COVID-19 Cases in Critical Care Units**

Confirmed COVID-19 Cases in Critical Care Units from 27/03/2020 to 07/03/2021