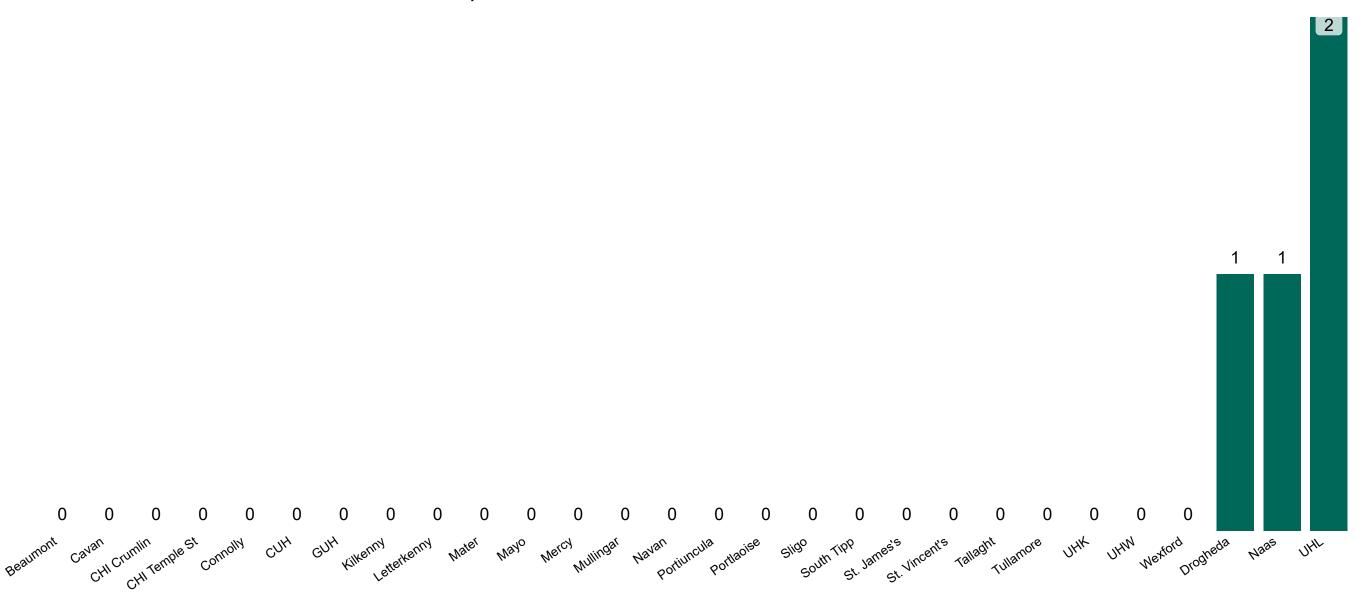

## **Suspected COVID-19 Cases in Critical Care Units**

Suspected COVID-19 Cases in Critical Care Units 07/03/2021