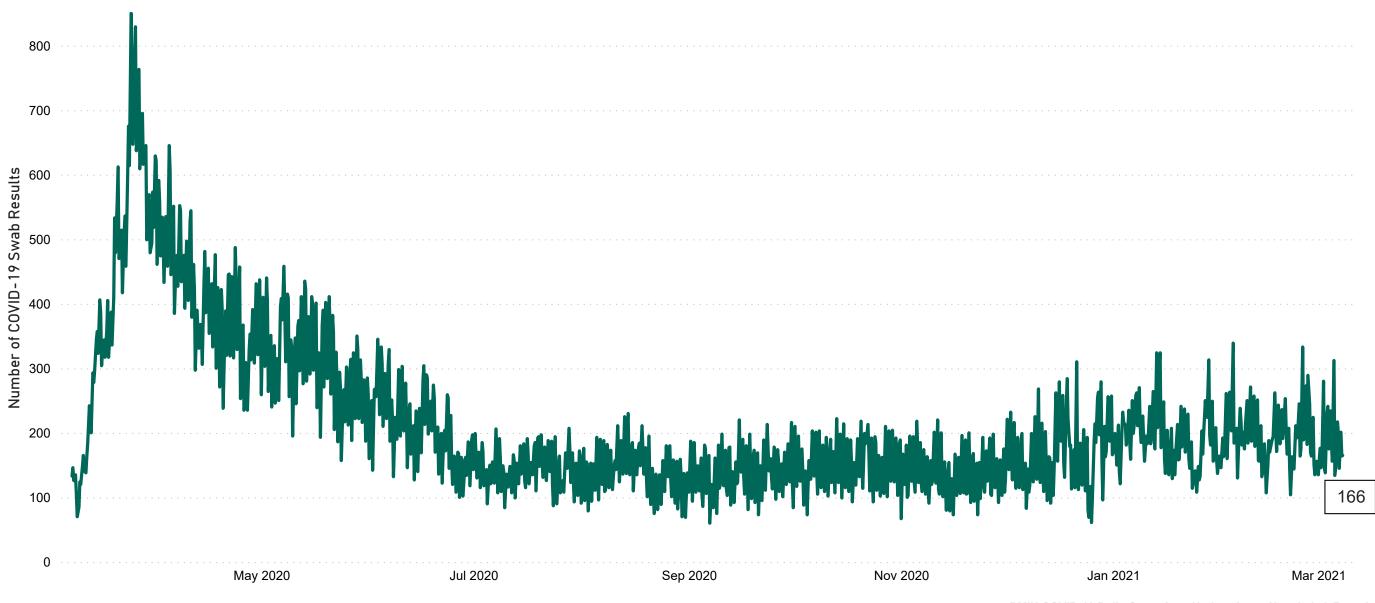

#### **Current Number of COVID-19 Suspected Cases**

| 8am | 2pm | 8pm |
|-----|-----|-----|
| 202 | 165 | 166 |

# Number of Suspected COVID-19 Swab Results Awaited Across 29 acute sites as at 07/03/2021

Number of COVID-19 Swab Results Awaited at 0800hrs, 1400hrs and 2000hrs