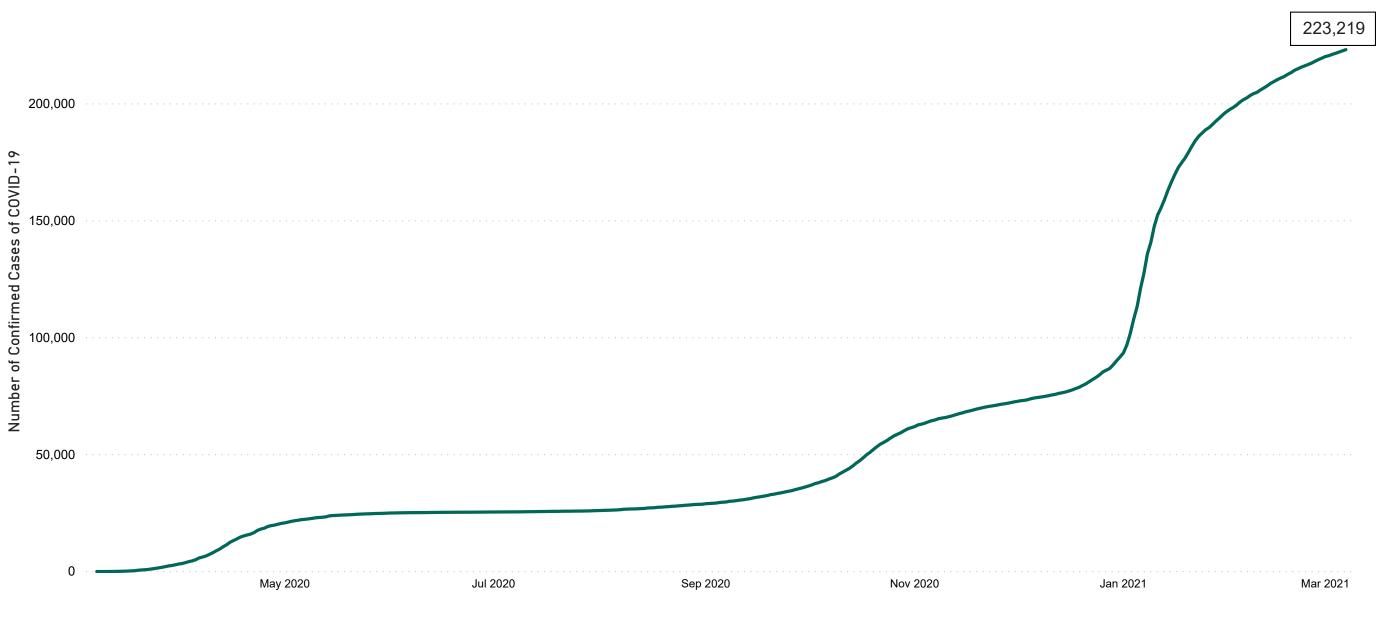

## Confirmed Cases of COVID-19 in the Republic of Ireland as at 07/03/2021

Confirmed Cases of COVID-19 in the Republic of Ireland as of 07/03/2021