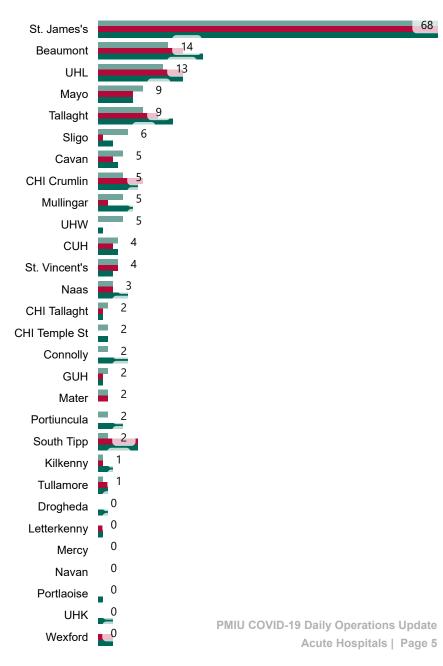

# Number of Suspected COVID-19 Swab Results Awaited Across 29 acute sites as at 07/03/2021

Number of COVID-19 Swab Results Awaited at 0800hrs, 1400hrs and 2000hrs