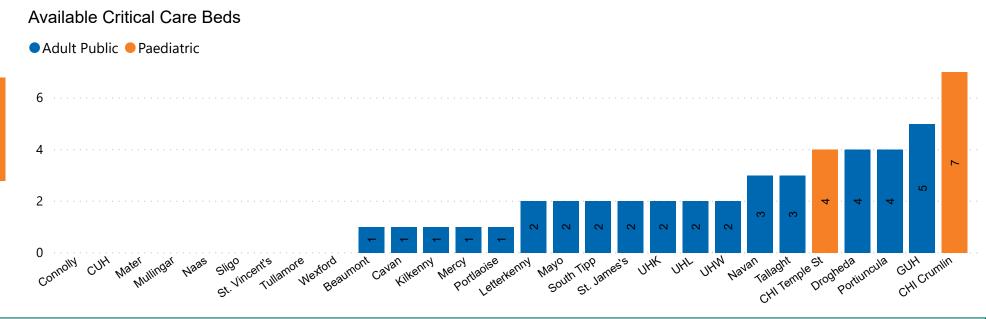

### **Number of Critical Beds Available on 07/03/2021**

Number of Available Critical Care Beds at 18:30

**Adult Public Beds** 

38

11

Paeds Beds

\*Due to the dynamic nature of reporting, available beds may differ depending on capacity and reserved status at individual sites for critical care beds. Furthermore, some of the available beds may be specialist beds, not available for admission of general ICU patients.