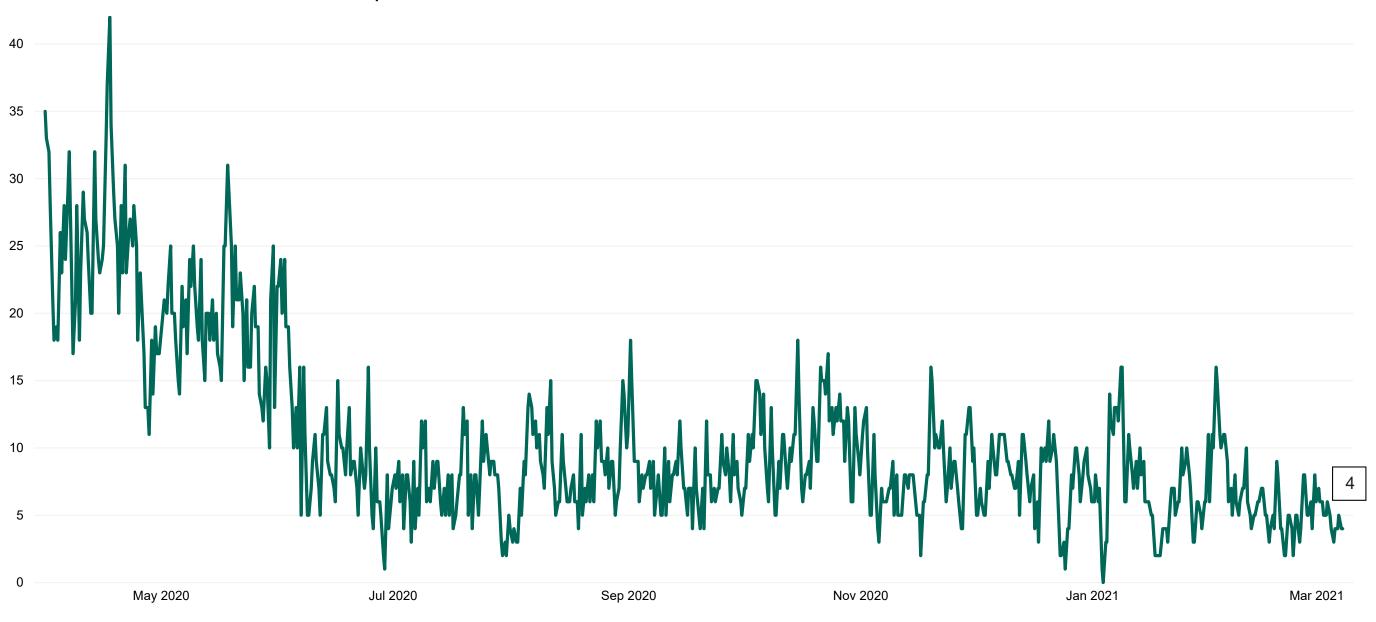

## **Suspected COVID-19 Cases in Critical Care Units**

Suspected COVID-19 Cases in Critical Care Units 07/03/2021

## **Suspected COVID-19 Cases in Critical Care Units**

Suspected COVID-19 Cases in Critical Care Units from 31/03/2020 to 07/03/2021