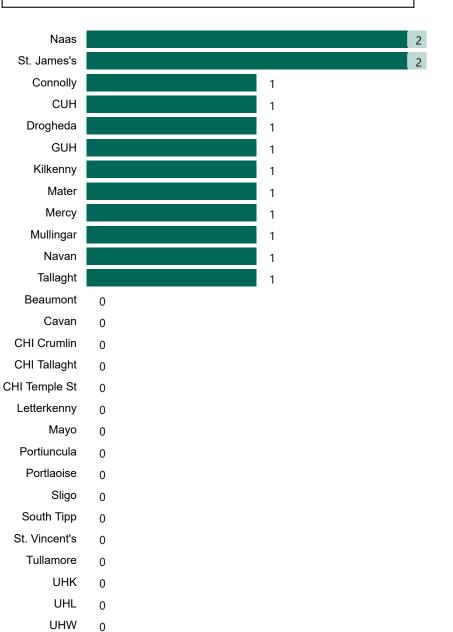

021



## New Confirmed COVID-19 Cases in the Republic of Ireland as at 07/03/2021

New COVID-19 Cases in the Republic of Ireland as of 07/03/2021



## Percentage Increase compared to the Previous Day as at 07/03/2021

% Increase in total confirmed cases compared to the previous day since 06 March
\* Baseline is 13 cases at 05-March-2020



## Confirmed Cases of COVID-19 in the Republic of Ireland as at 07/03/2021

Confirmed Cases of COVID-19 in the Republic of Ireland as of 07/03/2021



## Geographical Spread of COVID-19 Confirmed Cases and Suspected Cases across Acute Hospital Sites as at 07/03/2021 20:00



#### **Total Confirmed COVID-19 Cases**

| 8am        | 2pm | 8pm |
|------------|-----|-----|
| <b>423</b> | 417 | 420 |



#### Total Confirmed COVID-19 Cases (Past 24 Hours)





Wexford

0

#### **Current Number of COVID-19 Suspected Cases**

| 8am | 2pm | 8pm |
|-----|-----|-----|
| 202 | 165 | 166 |



# Number of Confirmed COVID-19 Cases Admitted across 29 acute sites (including CHI)

Number of Confirmed COVID-19 Cases Admitted on Site at 0800hrs, 1400hrs and 2000hrs



## Percentage Variance at <u>8am</u> of Confirmed COVID-19 cases Admitted Across 29 sites compared to the previous day

% Variance at 8am of confirmed COVID-19 cases admitted across 29 sites to the previous day



# Number of Suspected COVID-19 Swab Results Awaited Across 29 acute sites as at 07/03/2021

Number of COVID-19 Swab Results Awaited at 0800hrs, 1400hrs and 2000hrs



### Number of Available General Beds on 07/03/2021

#### Number of Available General Beds



### **Number of Critical