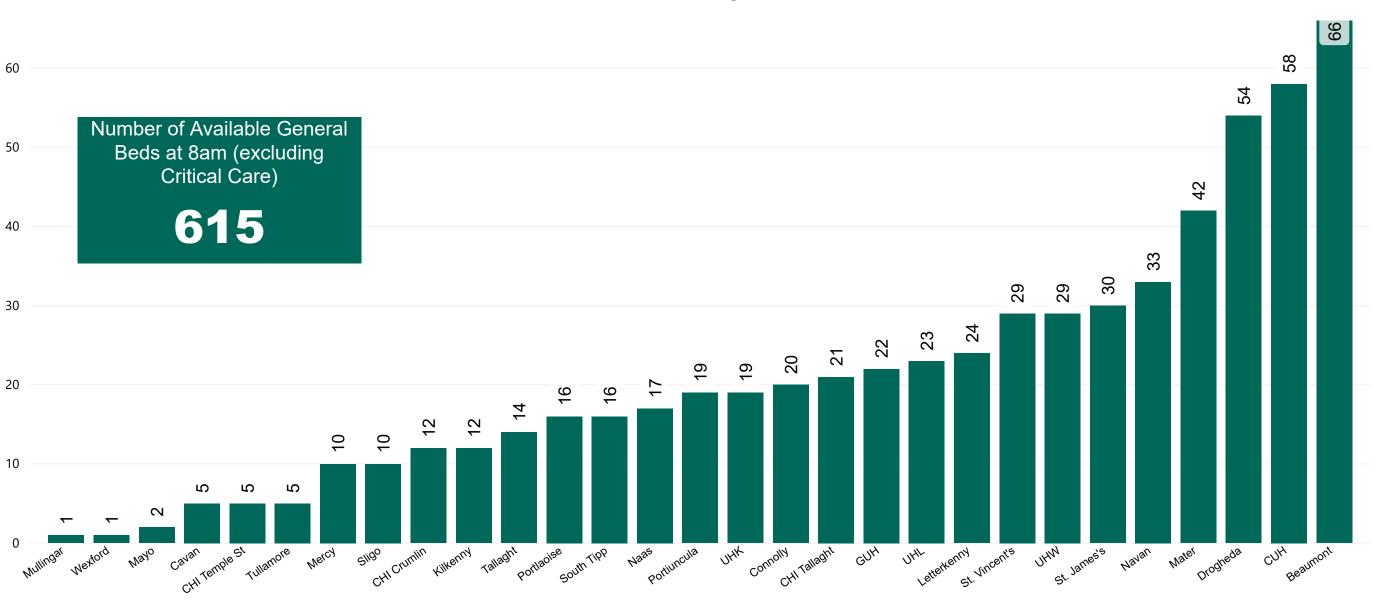

### Number of Available General Beds on 07/03/2021

#### Number of Available General Beds