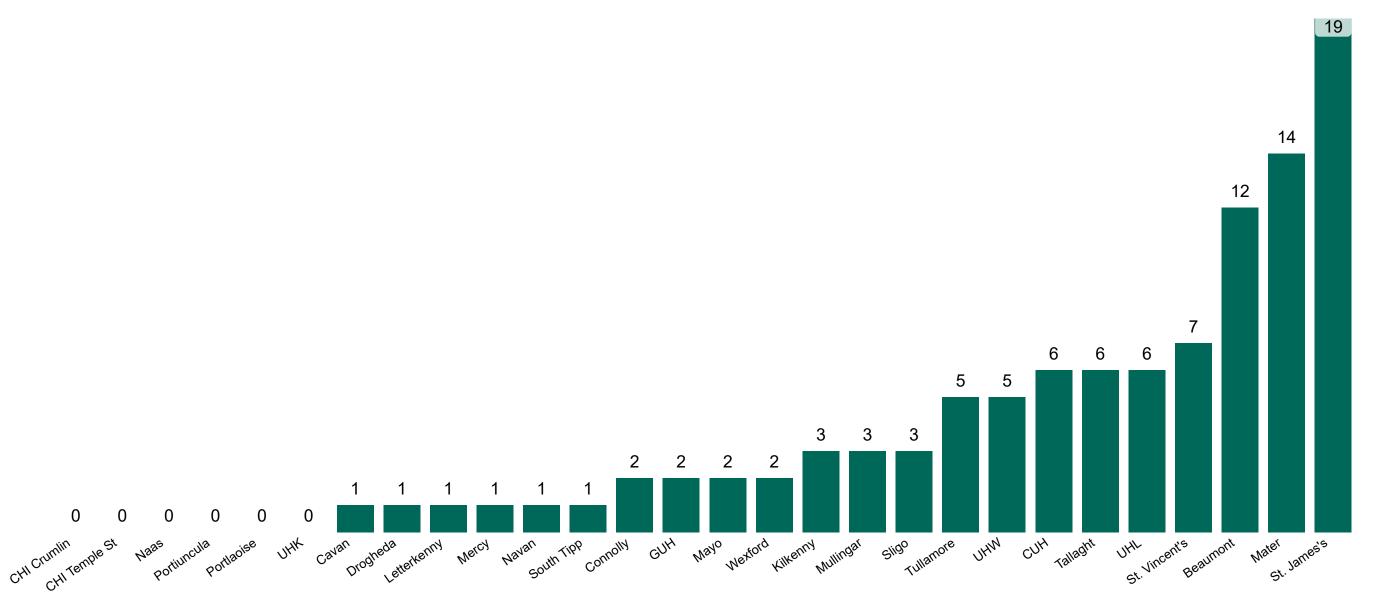

# Number of Confirmed COVID-19 Cases Admitted across 29 acute sites (including CHI)

Number of Confirmed COVID-19 Cases Admitted on Site at 0800hrs, 1400hrs and 2000hrs

## Percentage Variance at <u>8am</u> of Confirmed COVID-19 cases Admitted Across 29 sites compared to the previous day

% Variance at 8am of confirmed COVID-19 cases admitted across 29 sites to the previous day