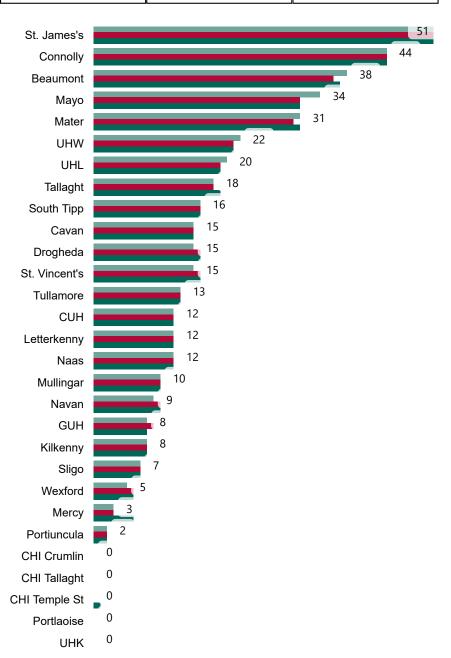

# Number of Confirmed COVID-19 Cases Admitted across 29 acute sites (including CHI)

Number of Confirmed COVID-19 Cases Admitted on Site at 0800hrs, 1400hrs and 2000hrs