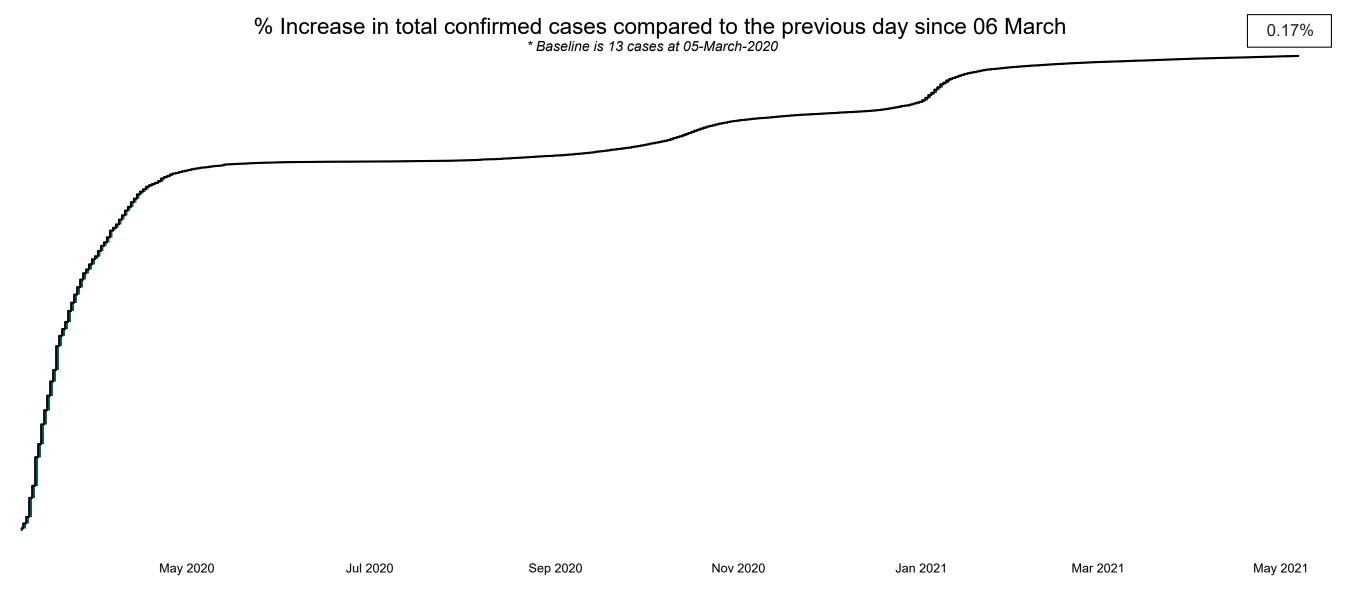

**COVID-19 Daily Operations Update Acute Hospitals** 

Performance Management and Improvement Unit

2000hrs Friday 07th May 2021



## New Confirmed COVID-19 Cases in the Republic of Ireland as at 07/05/2021

New COVID-19 Cases in the Republic of Ireland as of 07/05/2021



Source: Department of Health 2020, < https://www.gov.ie/en/news/7e0924-latest-updates-on-covid-19-coronavirus/>

#### Percentage Increase compared to the Previous Day as at 07/05/2021



## Confirmed Cases of COVID-19 in the Republic of Ireland as at 07/05/2021



## Geographical Spread of COVID-19 Confirmed Cases and Suspected Cases across Acute Hospital Sites as at 07/05/2021 20:00



#### Total Confirmed COVID-19 Cases

| 8am | 2pm | 8pm |
|-----|-----|-----|
| 127 | 123 | 111 |



#### Total Confirmed COVID-19 Cases (Past 24 Hours)



#### Current Number of COVID-19 Suspected Cases

| 8am | 2pm | 8pm |
|-----|-----|-----|
| 229 | 151 | 120 |



# Number of Confirmed COVID-19 Cases Admitted across 29 acute sites (including CHI)

Number of Confirmed COVID-19 Cases Admitted on Site at 0800hrs, 1400hrs and 2000hrs



Source: SBAR Portal

PMIU COVID-19 Daily Operations Update Acute Hospitals | Page 6

# Percentage Variance at <u>8am</u> of Confirmed COVID-19 cases Admitte