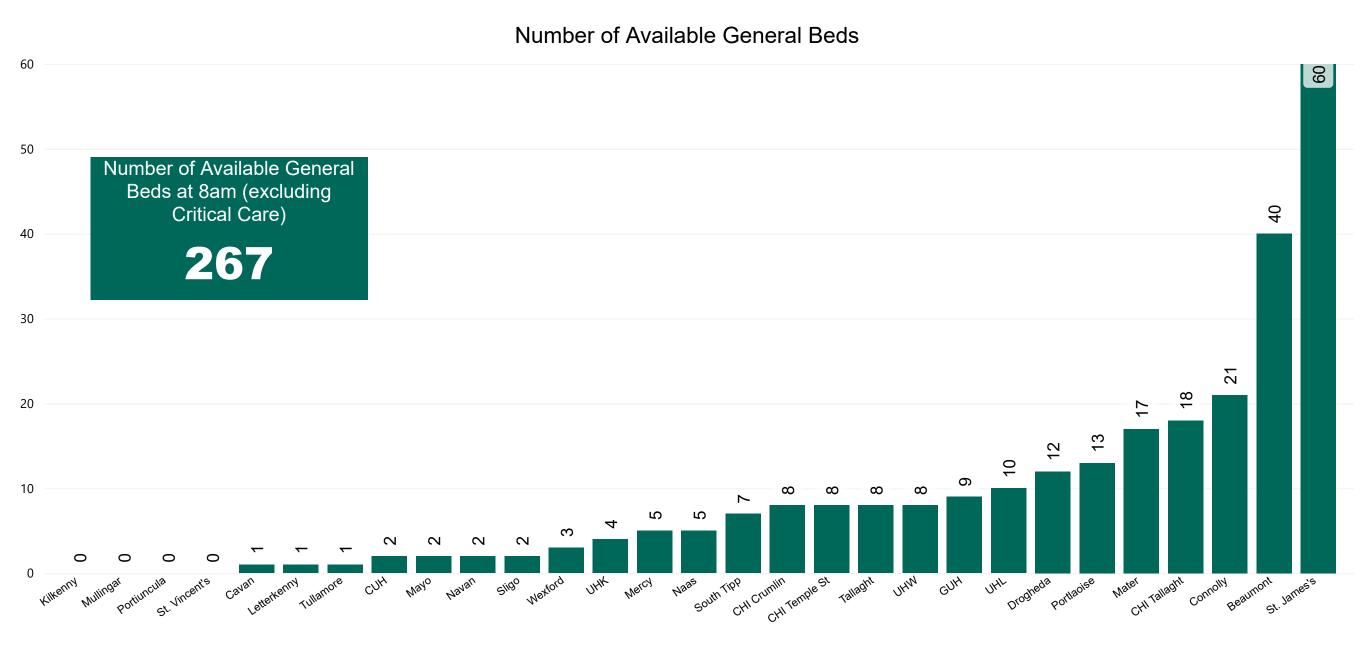

rs)



#### Current Number of COVID-19 Suspected Cases

| 8am | 2pm | 8pm |
|-----|-----|-----|
| 229 | 151 | 120 |



# Number of Confirmed COVID-19 Cases Admitted across 29 acute sites (including CHI)

Number of Confirmed COVID-19 Cases Admitted on Site at 0800hrs, 1400hrs and 2000hrs



Source: SBAR Portal

PMIU COVID-19 Daily Operations Update Acute Hospitals | Page 6

# Percentage Variance at <u>8am</u> of Confirmed COVID-19 cases Admitted Across 29 sites compared to the previous day

% Variance at 8am of confirmed COVID-19 cases admitted across 29 sites to the previous day

May 2020

Jul 2020

Sep 2020

Nov 2020

Jan 2021

-3.1%

Mar 2021

# Number of Suspected COVID-19 Swab Results Awaited Across 29 acute sites as at 07/05/2021



### Number of Available General Beds on 07/05/2021



## Number of Critical Beds Available on 07/05/2021

#### Available Critical Care Beds



Sources: (Critical Care Bed Vacancies) - ICU Bed Information System (National Office of Clinical Audit (NOCA))

PMIU COVID-19 Daily Operations Update Acute Hospitals | Page 10

## **Critical Care Summary as at 07/05/2021 18:30**



#### **Confirmed COVID-19 Cases in Critical Care Units**

Confirmed COVID-19 Cases in Critical Care Units 07/05/2021



8

## **Confirmed COVID-19 Cases in Critical Care Units**



#### **Suspected COVID-19 Cases in Critical Care Units**

Suspected COVID-19 Cases in Critical Care Units 07/05/2021



Source: ICU Bed Information System (National office of Clinical Audit (NOCA))

2

## **Suspected COVID-19 Cases in Critical Care Units**



Suspected COVID-19 Cases in Critical