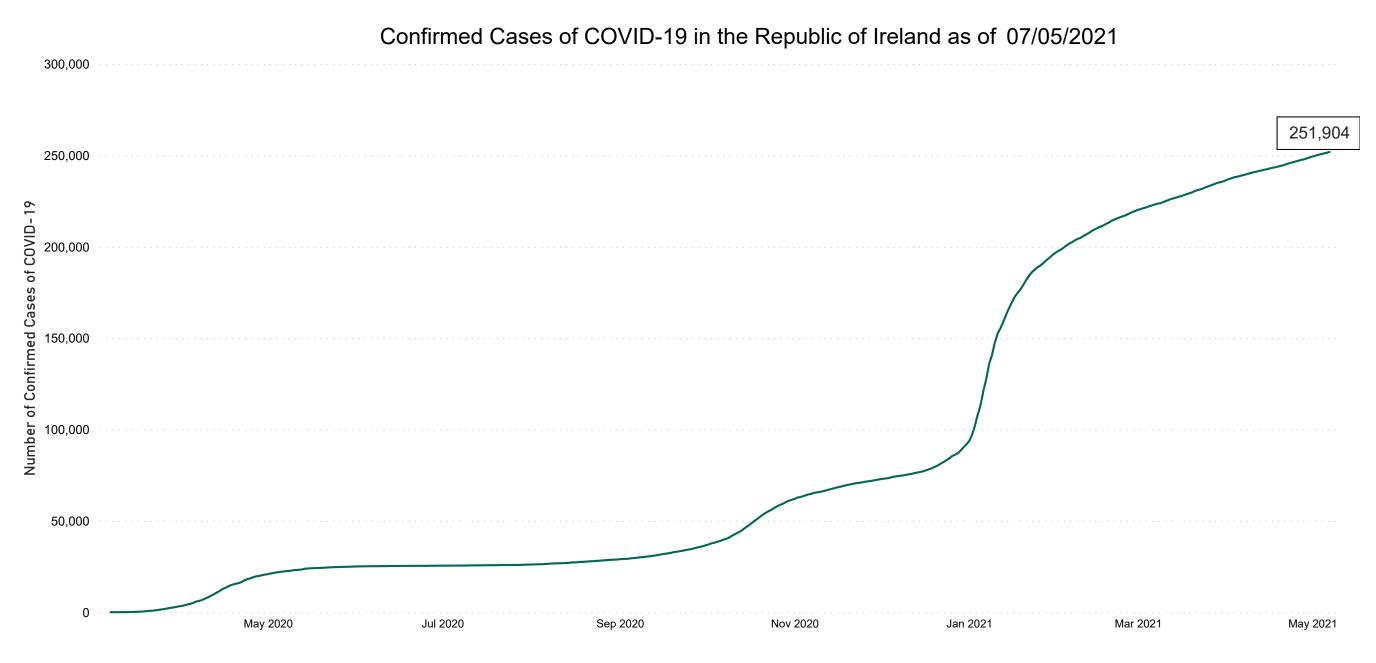

**COVID-19 Daily Operations Update Acute Hospitals** 

Performance Management and Improvement Unit

2000hrs Friday 07th May 2021



## New Confirmed COVID-19 Cases in the Republic of Ireland as at 07/05/2021

New COVID-19 Cases in the Republic of Ireland as of 07/05/2021



Source: Department of Health 2020, < https://www.gov.ie/en/news/7e0924-latest-updates-on-covid-19-coronavirus/>

#### Percentage Increase compared to the Previous Day as at 07/05/2021



## Confirmed Cases of COVID-19 in the Republic of Ireland as at 07/05/2021



## Geographical Spread of COVID-19 Confirmed Cases and Suspected Cases across Acute Hospital Sites as at 07/05/2021 20:00



#### Total Confirmed COVID-19 Cases

| 8am | 2pm | 8pm |
|-----|-----|-----|
| 127 | 123 | 111 |



#### Total Confirmed COVID-19 Cases (Past 24 Hours)



#### Current Number of COVID-19 Suspected Cases

| 8am | 2pm | 8pm |
|-----|-----|-----|
| 229 | 151 | 120 |



# Number of Confirmed COVID-19 Cases Admitted across 29 acute sites (including CHI)

Number of Confirmed COVID-19 Cases Admitted on Site at 0800hrs, 1400hrs and 2000hrs



Source: SBAR Portal

PMIU COVID-19 Daily Operations Update Acute Hospitals | Page 6

# Percentage Variance at <u>8am</u> of Confirmed COVID-19 cases Admitted Across 29 sites compared to the previous day

% Variance at 8am of confirmed