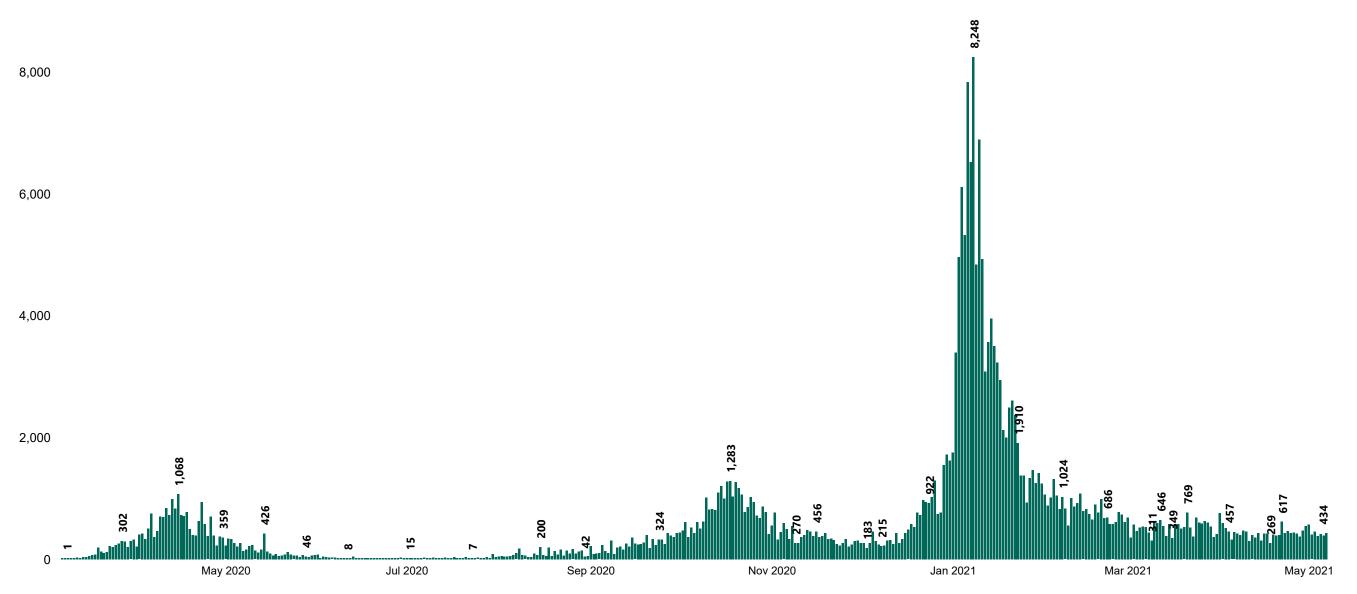

## New Confirmed COVID-19 Cases in the Republic of Ireland as at 07/05/2021

New COVID-19 Cases in the Republic of Ireland as of 07/05/2021

Source: Department of Health 2020, < https://www.gov.ie/en/news/7e0924-latest-updates-on-covid-19-coronavirus/>