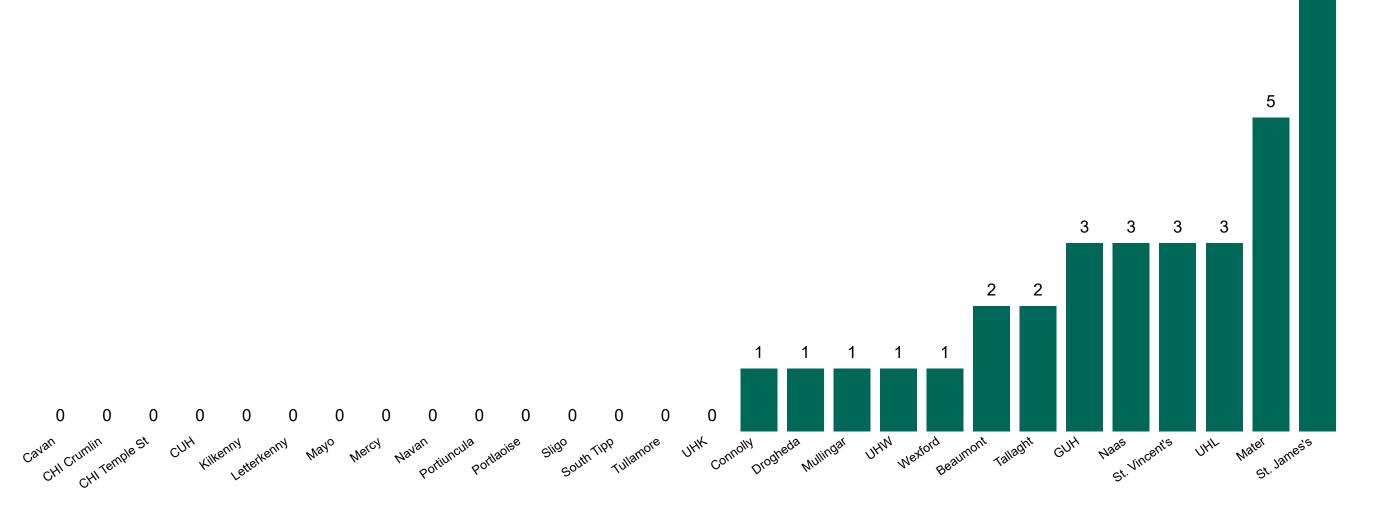

#### **Confirmed COVID-19 Cases in Critical Care Units**

Confirmed COVID-19 Cases in Critical Care Units 07/05/2021

8

## **Confirmed COVID-19 Cases in Critical Care Units**