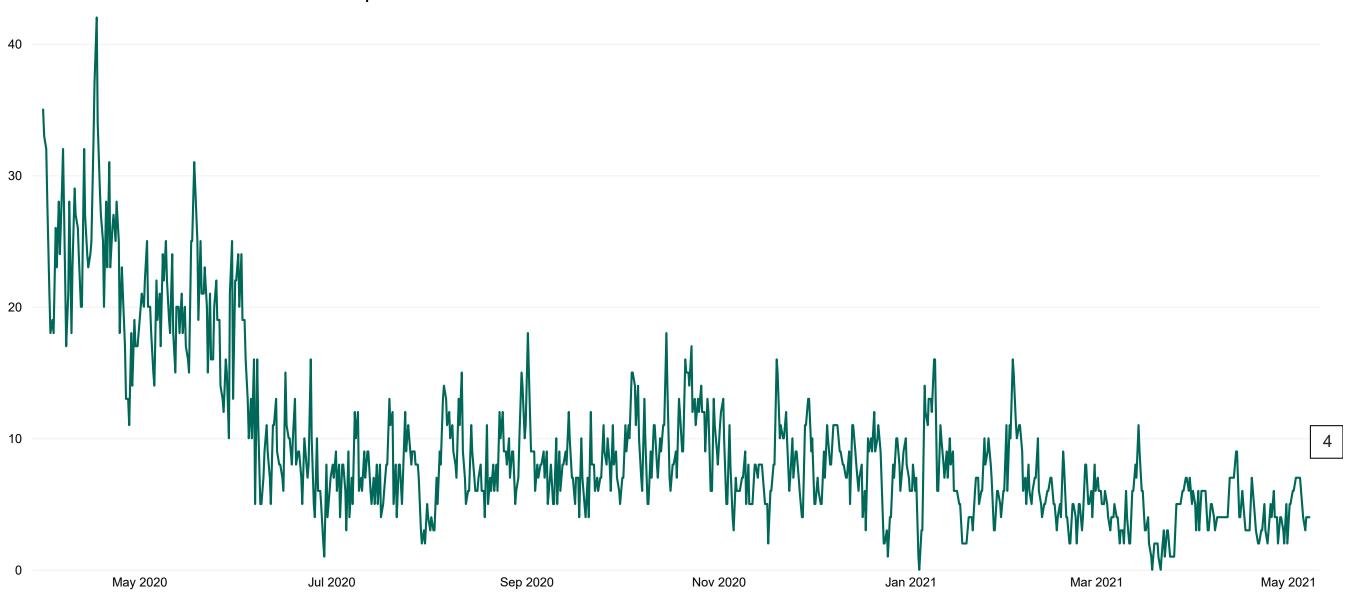

#### **Suspected COVID-19 Cases in Critical Care Units**

Suspected COVID-19 Cases in Critical Care Units 07/05/2021

Source: ICU Bed Information System (National office of Clinical Audit (NOCA))

2

## **Suspected COVID-19 Cases in Critical Care Units**

Suspected COVID-19 Cases in Critical Care Units from 31/03/2020 to 07/05/2021

Source: ICU Bed Information System (National office of Clinical Audit (NOCA))