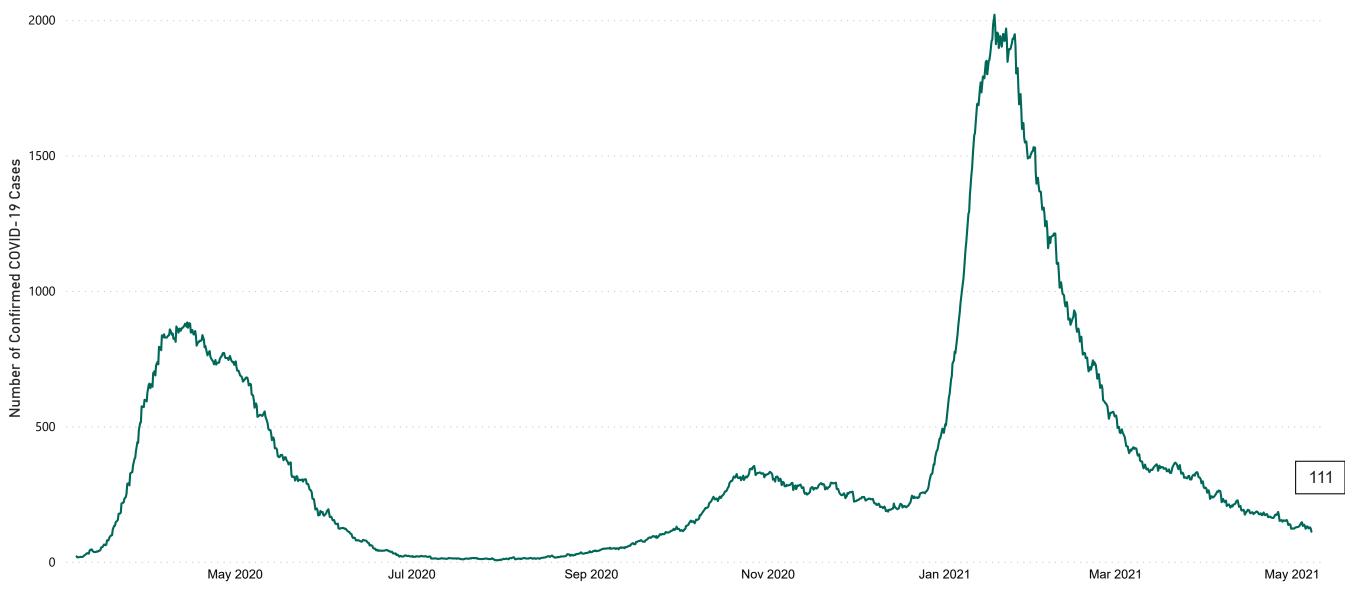

## Confirmed Cases of COVID-19 in the Republic of Ireland as at 07/05/2021

#### Total Confirmed COVID-19 Cases

| 8am | 2pm | 8pm |
|-----|-----|-----|
| 127 | 123 | 111 |