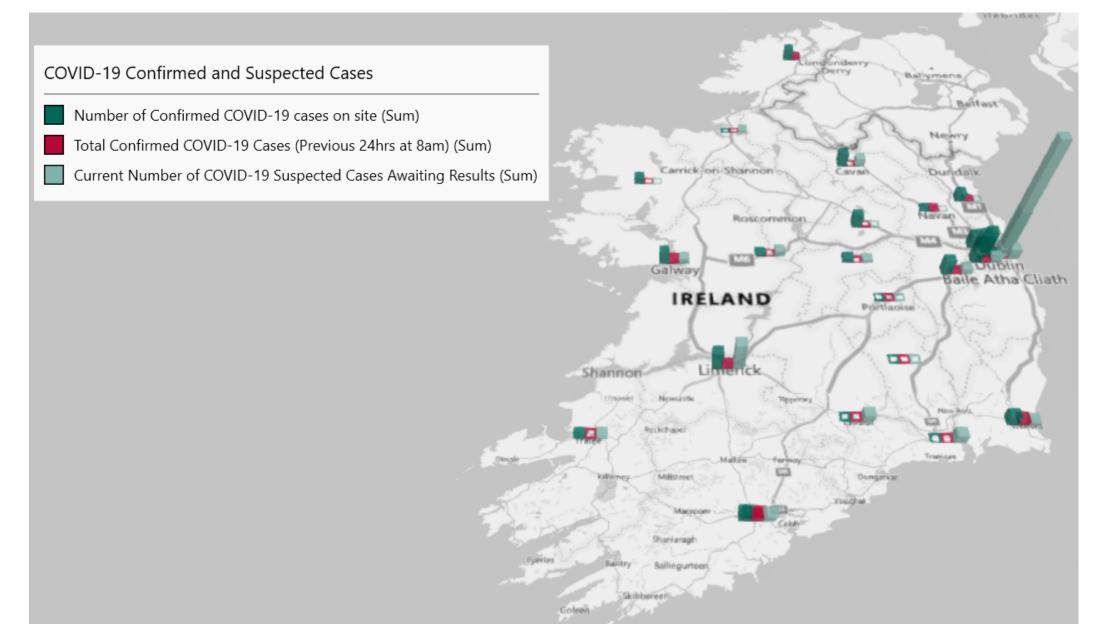

## Geographical Spread of COVID-19 Confirmed Cases and Suspected Cases across Acute Hospital Sites as at 07/05/2021 20:00