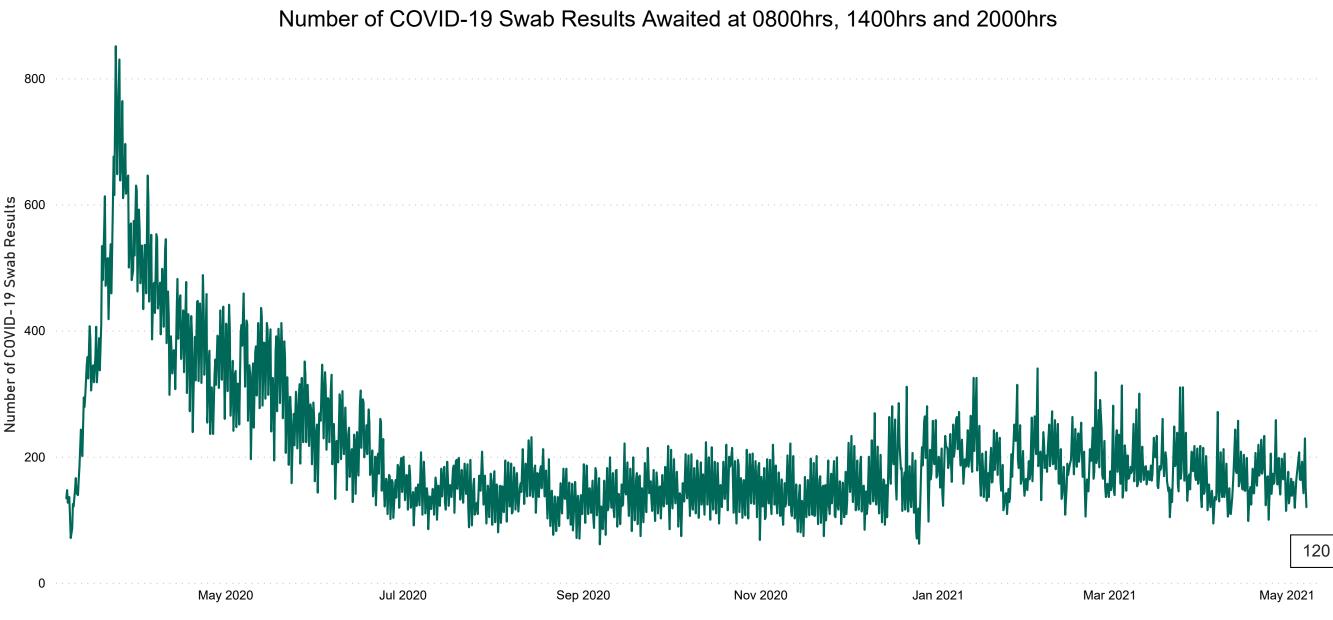

# Number of Suspected COVID-19 Swab Results Awaited Across 29 acute sites as at 07/05/2021

#### Current Number of COVID-19 Suspected Cases

| 8am | 2pm | 8pm |
|-----|-----|-----|
| 229 | 151 | 120 |