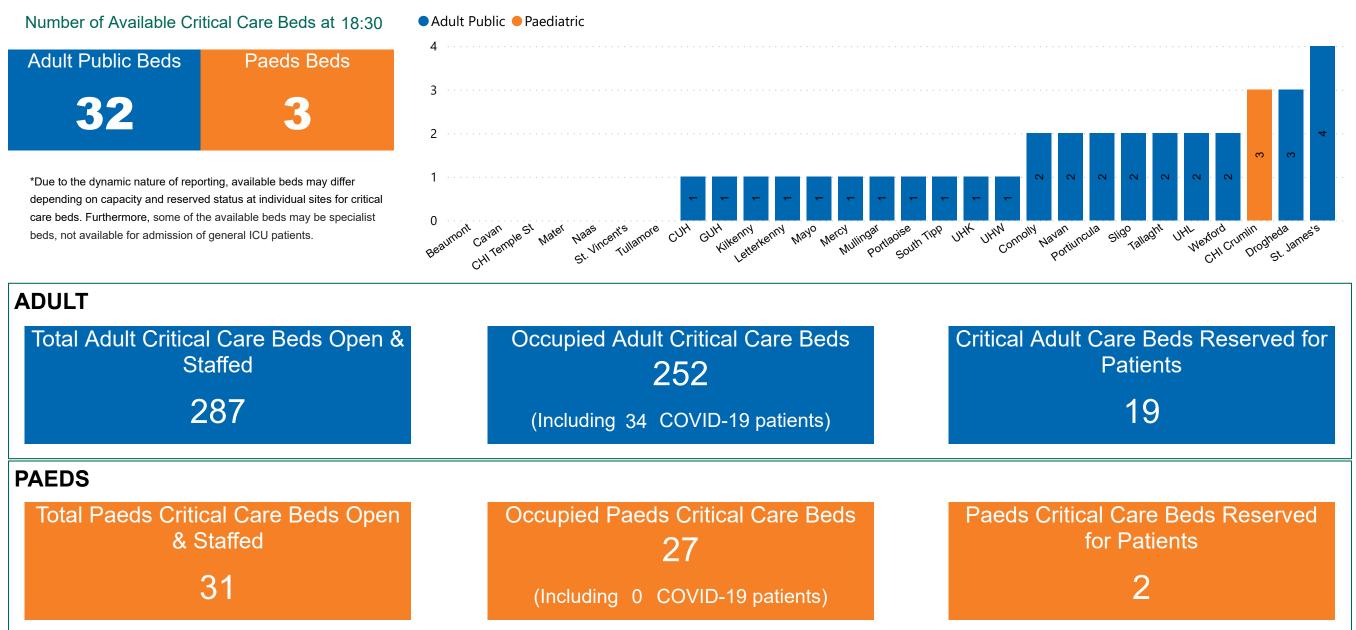

## Number of Critical Beds Available on 07/05/2021

#### Available Critical Care Beds

Sources: (Critical Care Bed Vacancies) - ICU Bed Information System (National Office of Clinical Audit (NOCA))

PMIU COVID-19 Daily Operations Update Acute Hospitals | Page 10