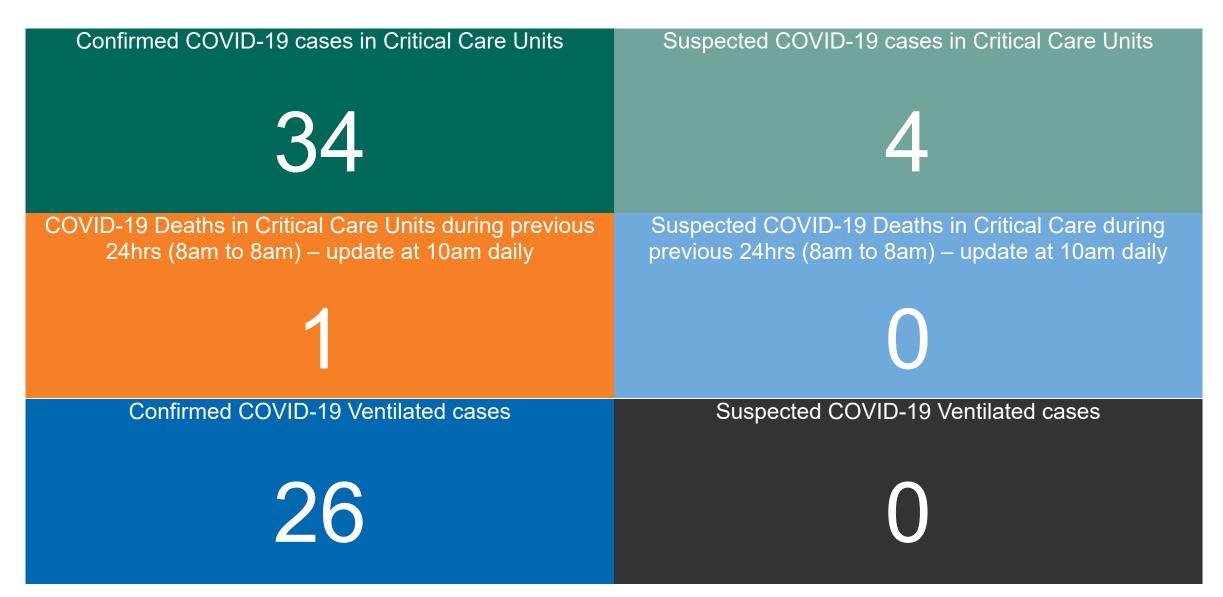

## **Critical Care Summary as at 07/05/2021 18:30**

#### **Confirmed COVID-19 Cases in Critical Care Units**

Confirmed COVID-19 Cases in Critical Care Units 07/05/2021

8

#### **Suspected COVID-19 Cases in Critical Care Units**

Suspected COVID-19 Cases in Critical Care Units 07/05/2021

Source: ICU Bed Information System (National office of Clinical Audit (NOCA))

2