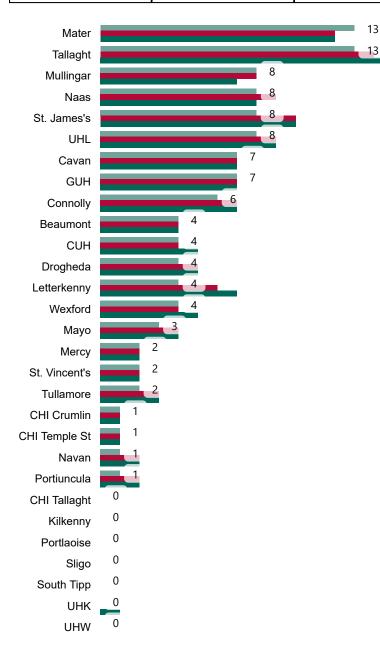

## Geographical Spread of COVID-19 Confirmed Cases and Suspected Cases across Acute Hospital Sites as at 07/05/2021 20:00