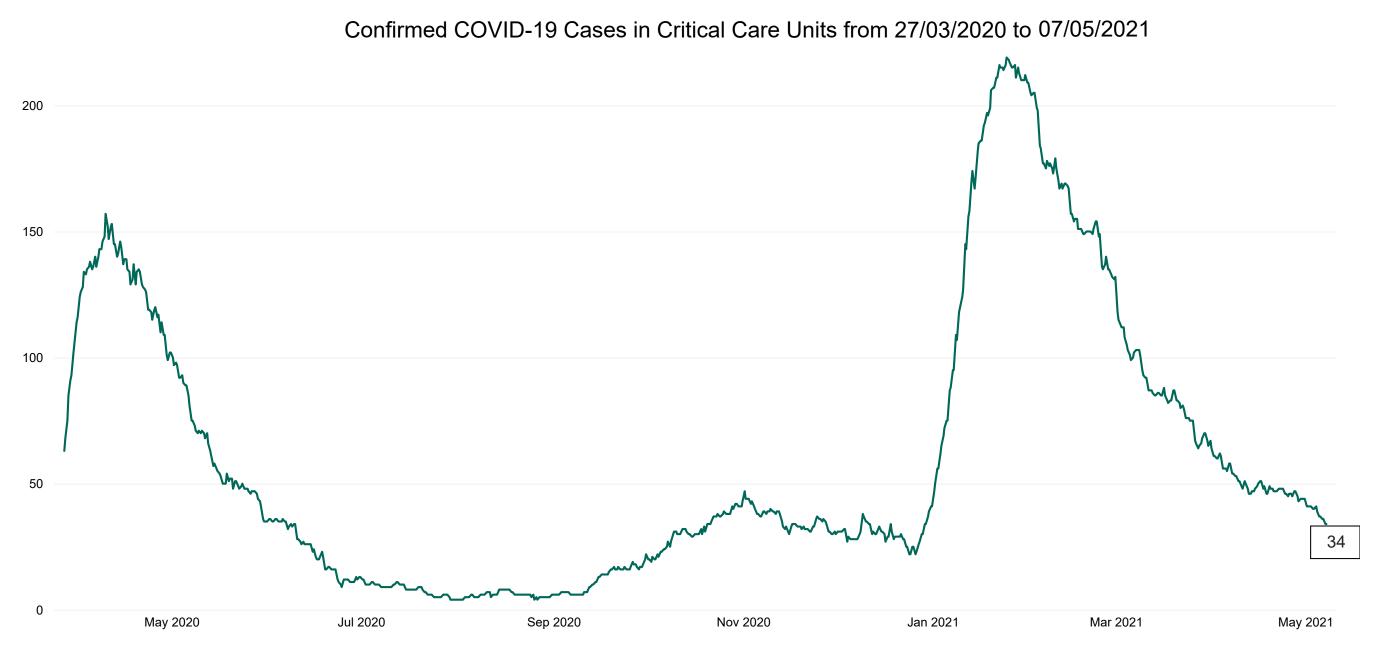

## **Critical Care Summary as at 07/05/2021 18:30**

## **Confirmed COVID-19 Cases in Critical Care Units**