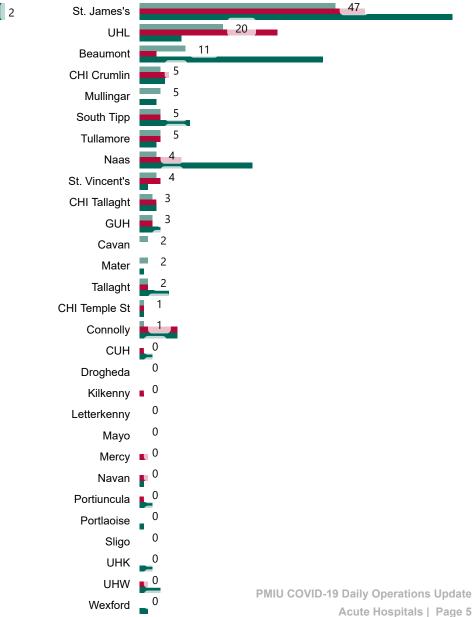

# Number of Suspected COVID-19 Swab Results Awaited Across 29 acute sites as at 07/05/2021