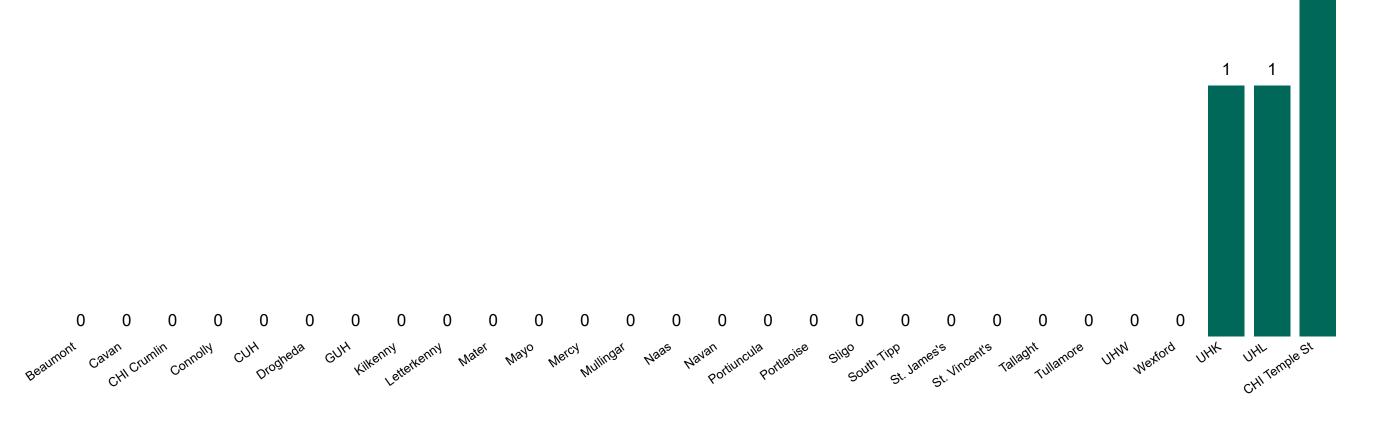

#### **Suspected COVID-19 Cases in Critical Care Units**

Suspected COVID-19 Cases in Critical Care Units 07/05/2021

Source: ICU Bed Information System (National office of Clinical Audit (NOCA))

2

## **Suspected COVID-19 Cases in Critical Care Units**

Suspected COVID-19 Cases in Critical Care Units from 31/03/2020 to 07/05/2021

Source: ICU Bed Information System (National office of Clinical Audit (NOCA))