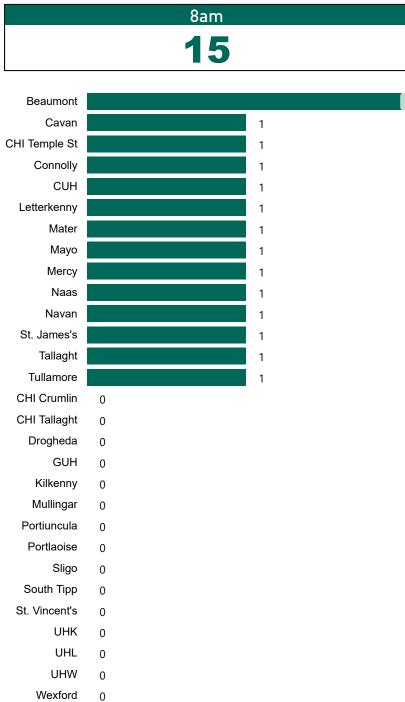

# Percentage Variance at <u>8am</u> of Confirmed COVID-19 cases Admitted Across 29 sites compared to the previous day

% Variance at 8am of confirmed COVID-19 cases admitted across 29 sites to the previous day