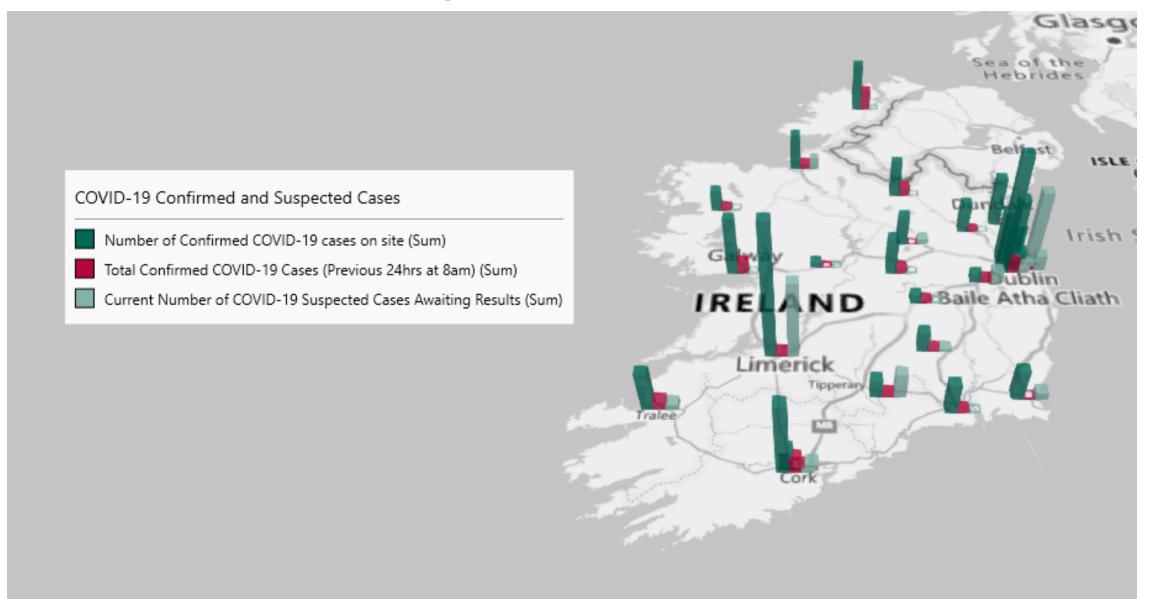

# Geographical Spread of COVID-19 Confirmed Cases and Suspected Cases across Acute Hospital Sites as at 07/10/2021 20:00