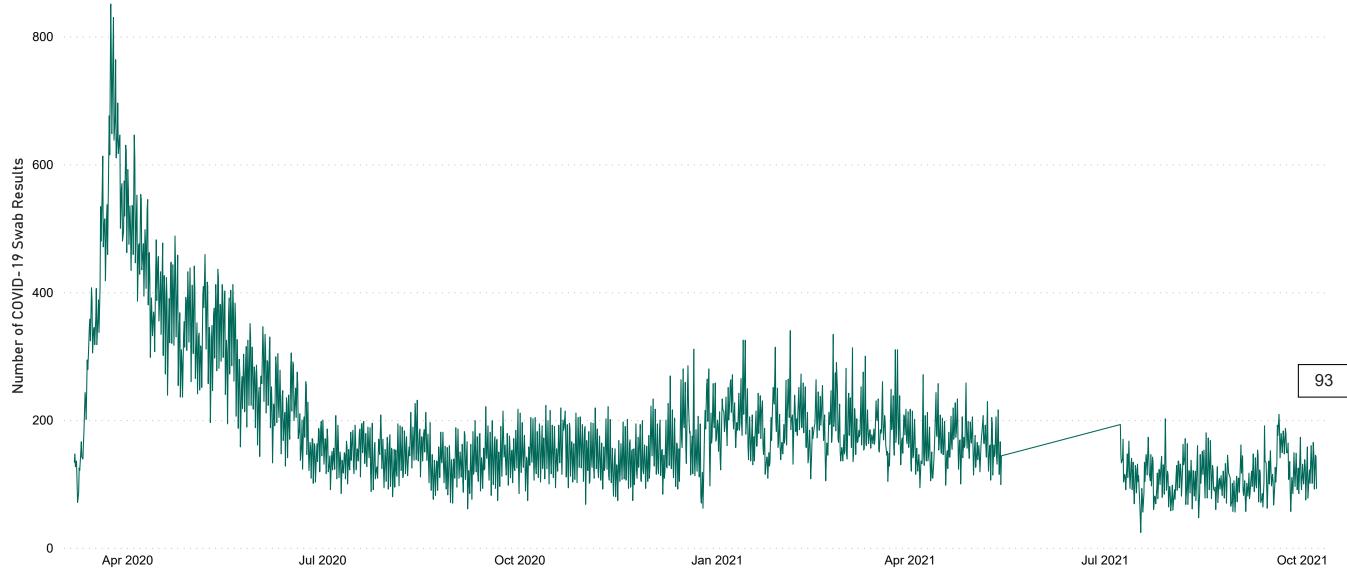

# Number of Suspected COVID-19 Swab Results Awaited Across 29 acute sites as at 07/10/2021

Number of COVID-19 Swab Results Awaited at 0800hrs, 1400hrs and 2000hrs

Source: SBAR Portal Note: There is no suspected C-19 data available from 14/05/2021 to 07/07/2021 due to the impacts of the cyber-attack.