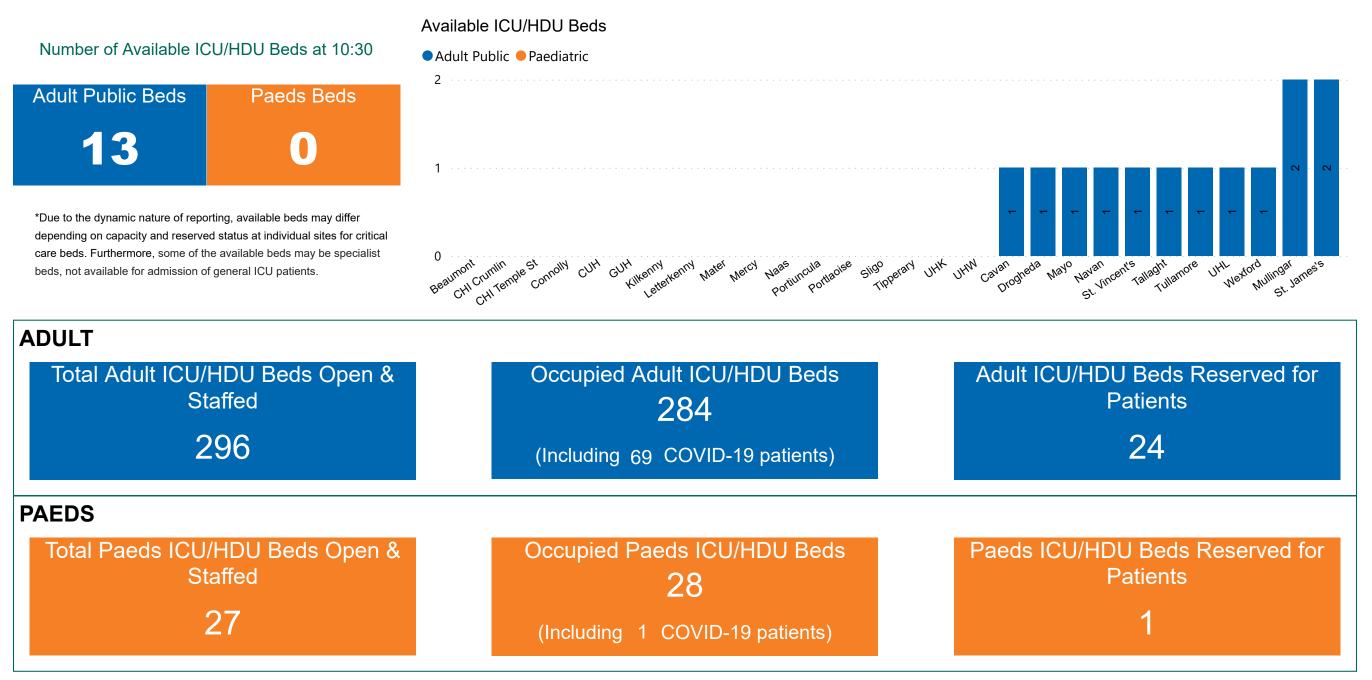

## Number of ICU/HDU Beds Available on 07/10/2021

Sources: (Critical Care Bed Vacancies) - ICU Bed Information System (National Office of Clinical Audit (NOCA))

### ICU/HDU Summary as at 07/10/2021 10:30