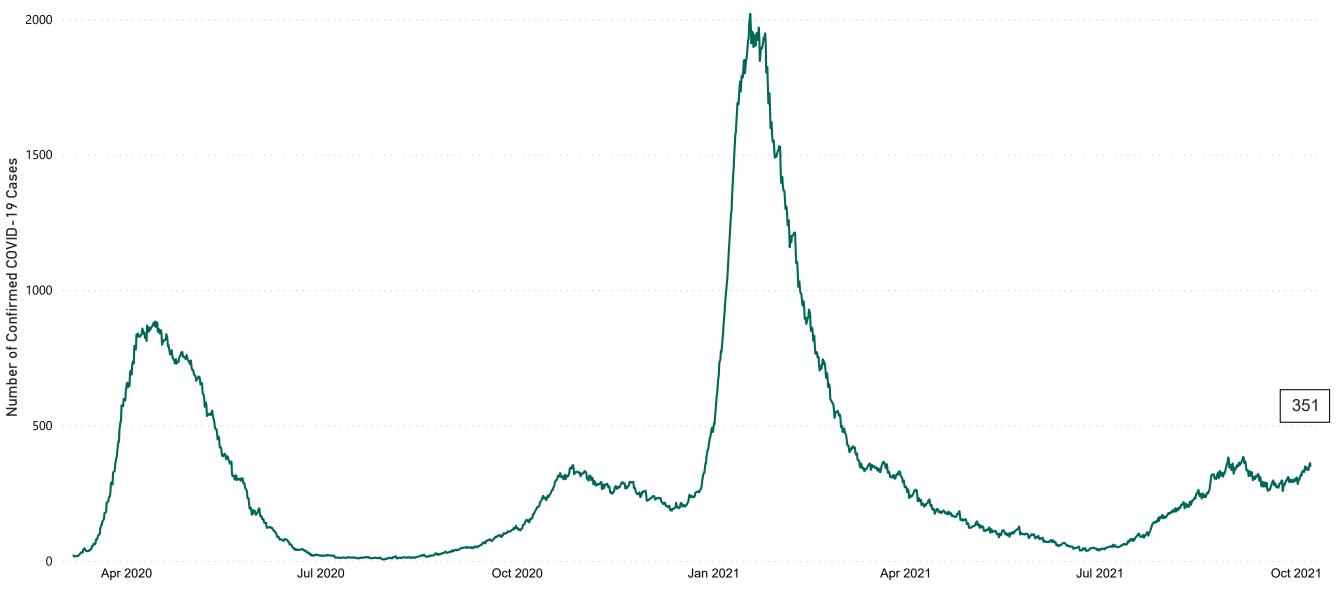

### Confirmed Cases of COVID-19 in the Republic of Ireland as at 07/10/2021

**Source:** Department of Health 2020, < https://www.gov.ie/en/news/7e0924-latest-updates-on-covid-19-coronavirus/> up to 14/05/21 and from <https://covid19ireland-geohive.hub.arcgis.com/> thereafter

#### Total Confirmed COVID-19 Cases

| 8am | 2pm | 8pm |
|-----|-----|-----|
| 355 | 361 | 351 |