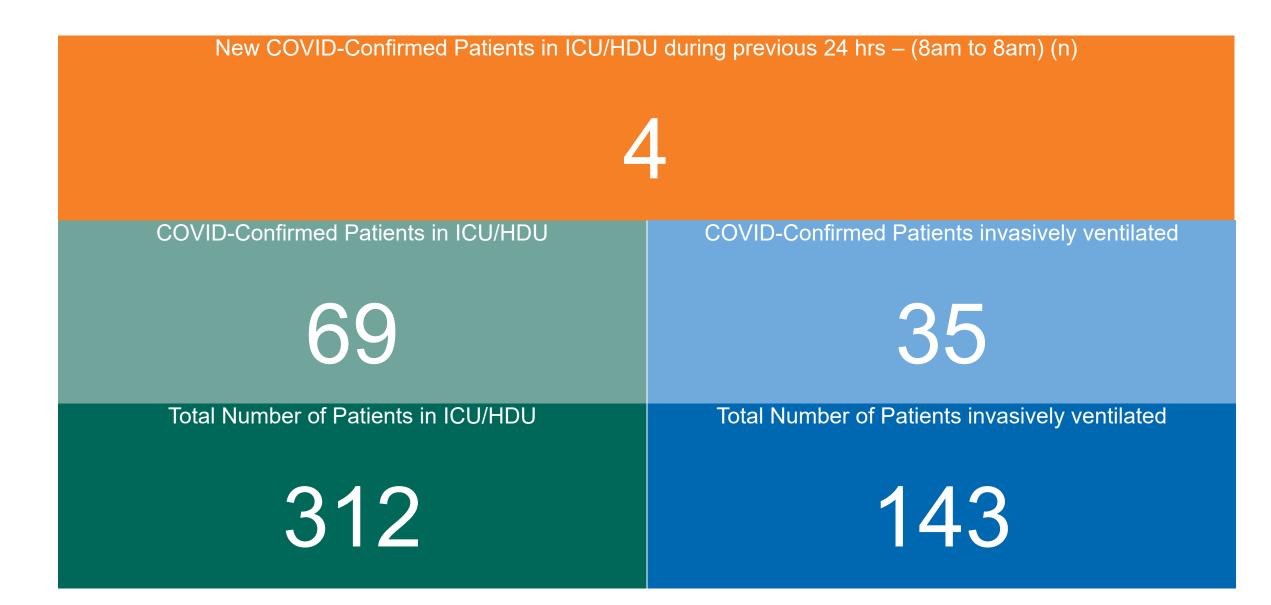

#### **Confirmed COVID-19 Cases in ICU/HDU**

Confirmed COVID-19 Cases in ICU/HDU 07/10/2021

### **Confirmed COVID-19 Cases in ICU/HDU**