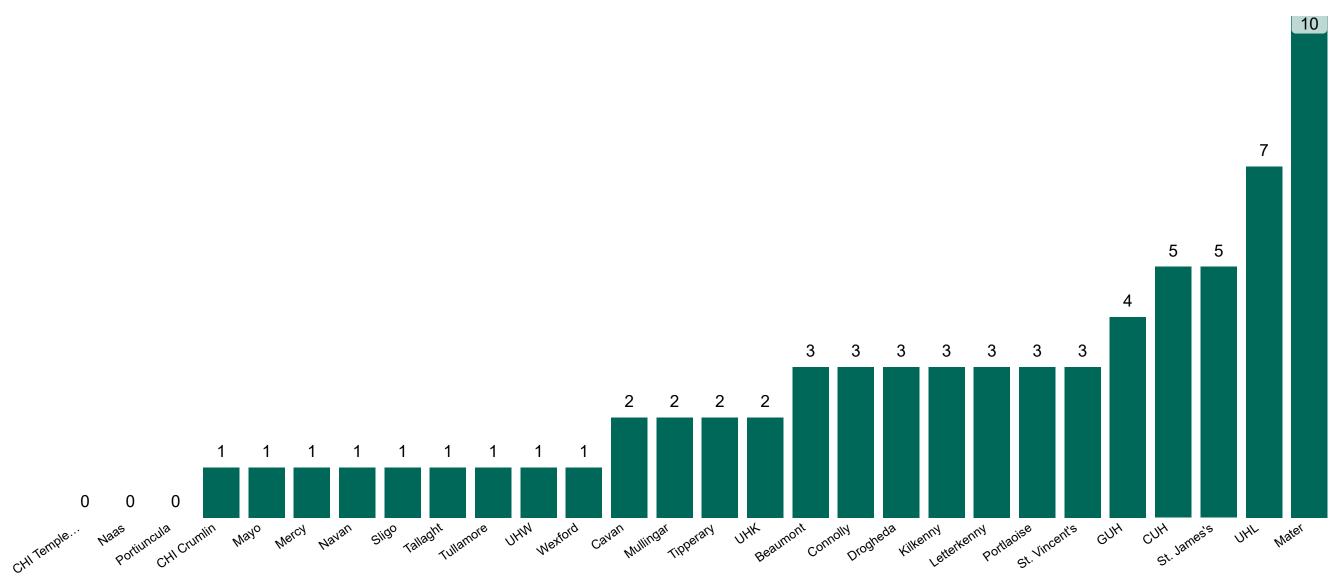

# Geographical Spread of COVID-19 Confirmed Cases and Suspected Cases across Acute Hospital Sites as at 07/10/2021 20:00