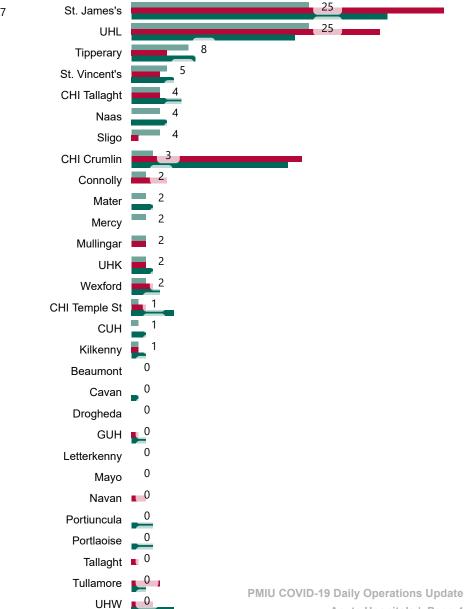

# Number of Confirmed COVID-19 Cases Admitted across 29 acute sites (including CHI)

Number of Confirmed COVID-19 Cases Admitted on Site at 0800hrs, 1400hrs and 2000hrs

## Percentage Variance at <u>8am</u> of Confirmed COVID-19 cases Admitted Across 29 sites compared to the previous day

% Variance at 8am of confirmed COVID-19 cases admitted across 29 sites to the previous day