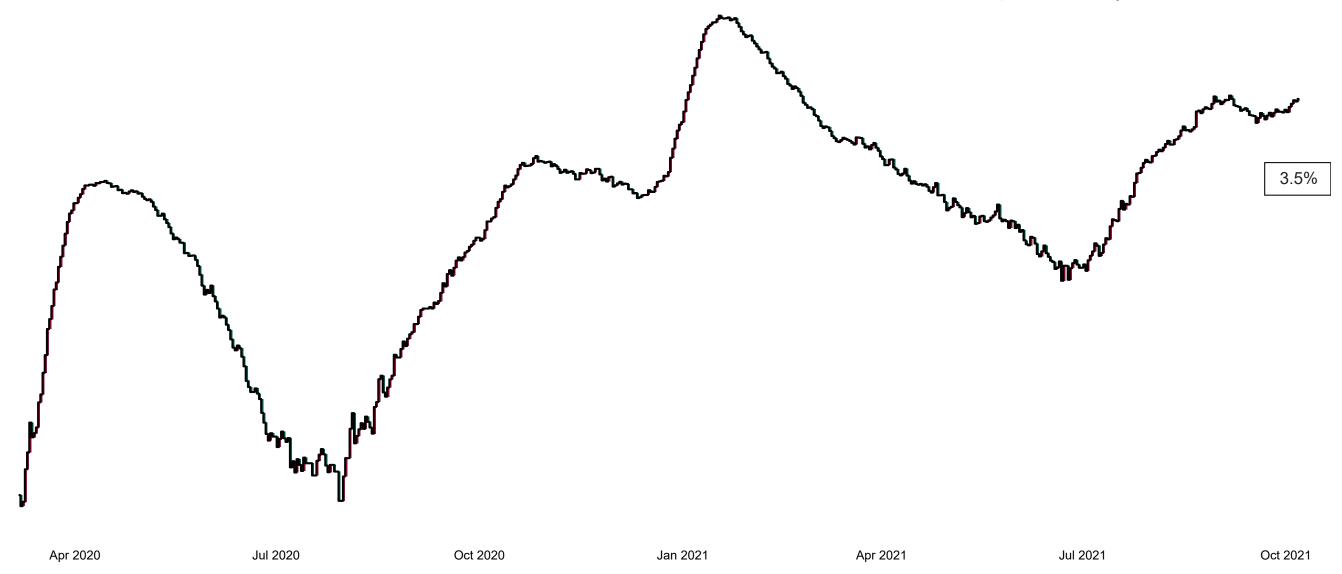

#### New Confirmed COVID-19 Cases in the Republic of Ireland as at 07/10/2021

New Confirmed COVID-19 Cases in the Republic of Ireland as at 07/10/2021

**Source:** Department of Health 2020, < https://www.gov.ie/en/news/7e0924-latest-updates-on-covid-19-coronavirus/> up to 05/09/21 and from <https://covid19ireland-geohive.hub.arcgis.com/> thereafter