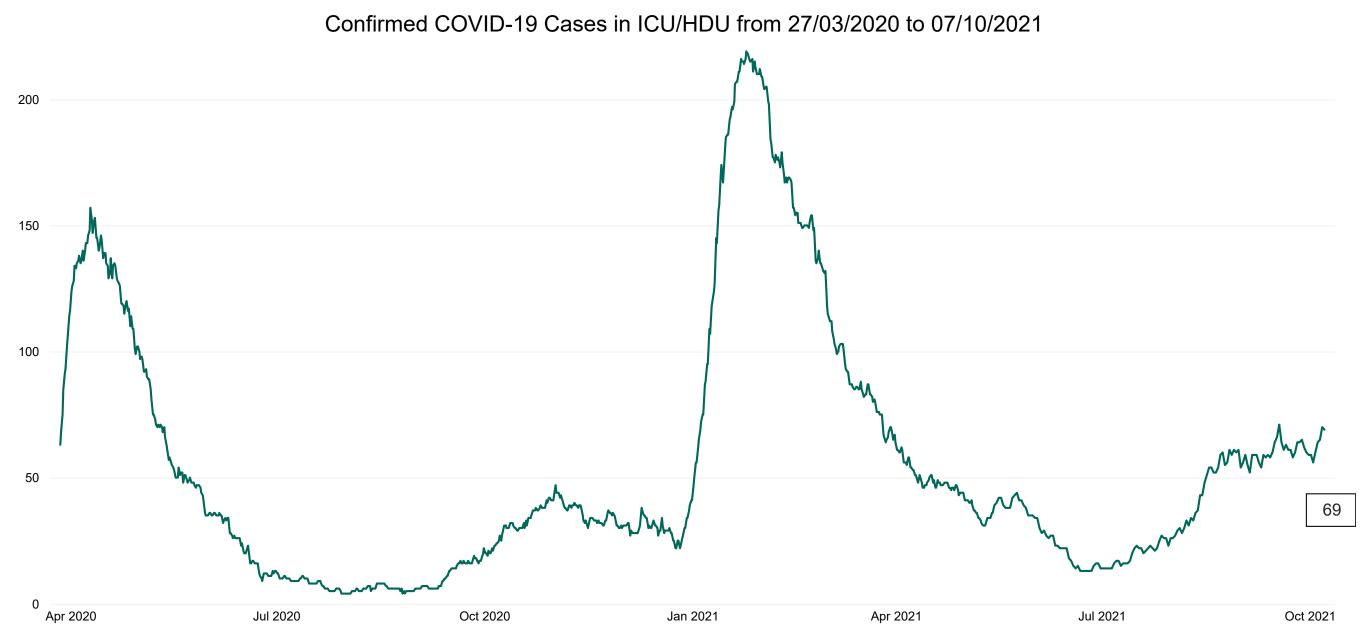

#### **Confirmed COVID-19 Cases in ICU/HDU**

Confirmed COVID-19 Cases in ICU/HDU 07/10/2021

### **Confirmed COVID-19 Cases in ICU/HDU**