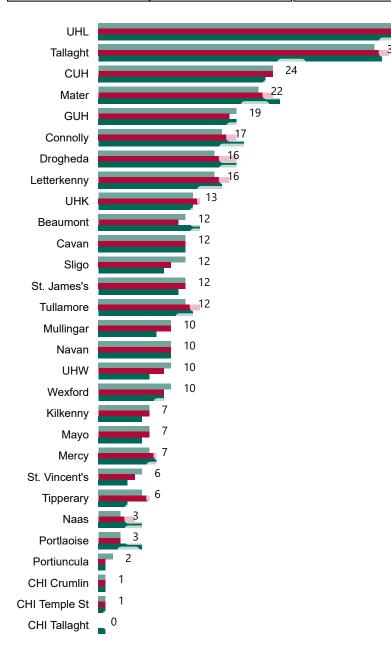

# Number of Confirmed COVID-19 Cases Admitted across 29 acute sites (including CHI)

Number of Confirmed COVID-19 Cases Admitted on Site at 0800hrs, 1400hrs and 2000hrs