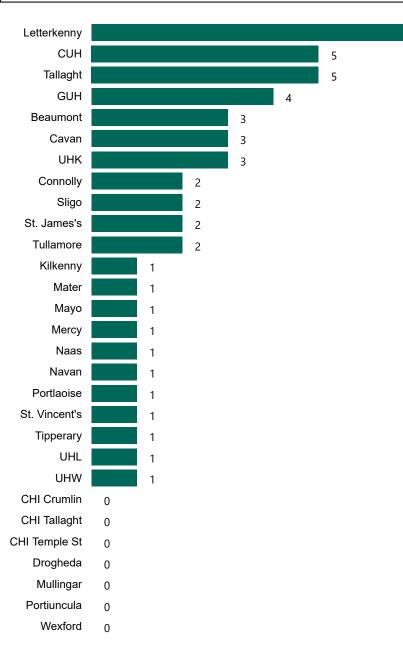

# Geographical Spread of COVID-19 Confirmed Cases and Suspected Cases across Acute Hospital Sites as at 07/10/2021 20:00