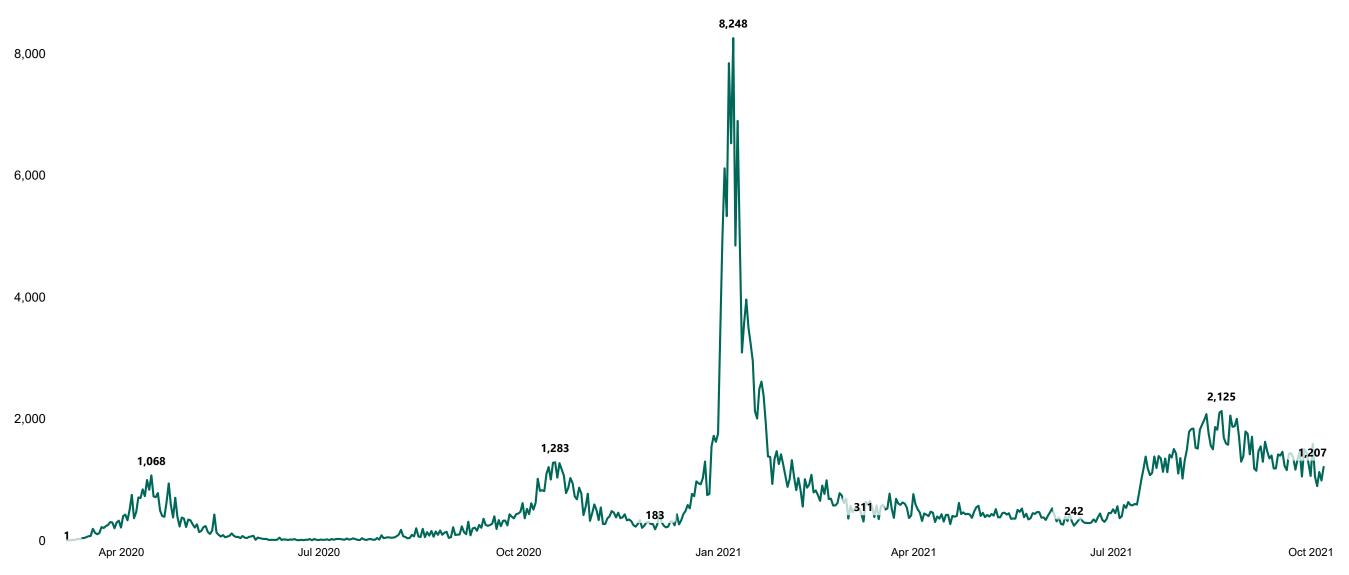

#### New Confirmed COVID-19 Cases in the Republic of Ireland as at 07/10/2021

New Confirmed COVID-19 Cases in the Republic of Ireland as at 07/10/2021

**Source:** Department of Health 2020, < https://www.gov.ie/en/news/7e0924-latest-updates-on-covid-19-coronavirus/> up to 05/09/21 and from <https://covid19ireland-geohive.hub.arcgis.com/> thereafter