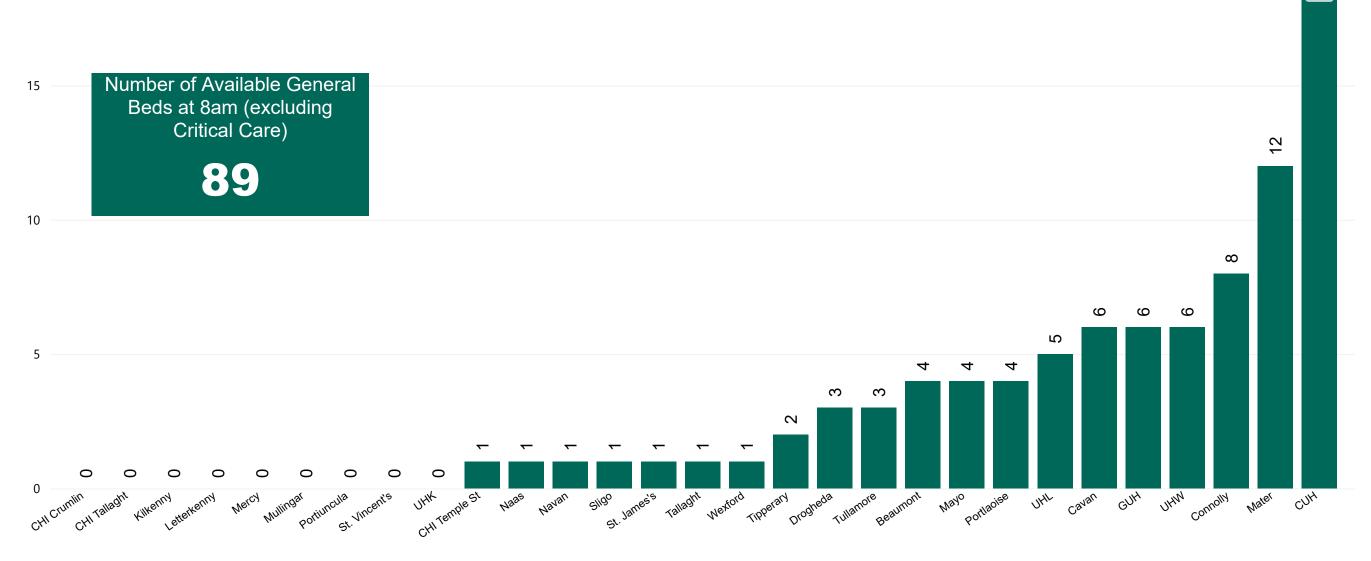

#### Number of Available General Beds on 07/10/2021

Number of Available General Beds

19