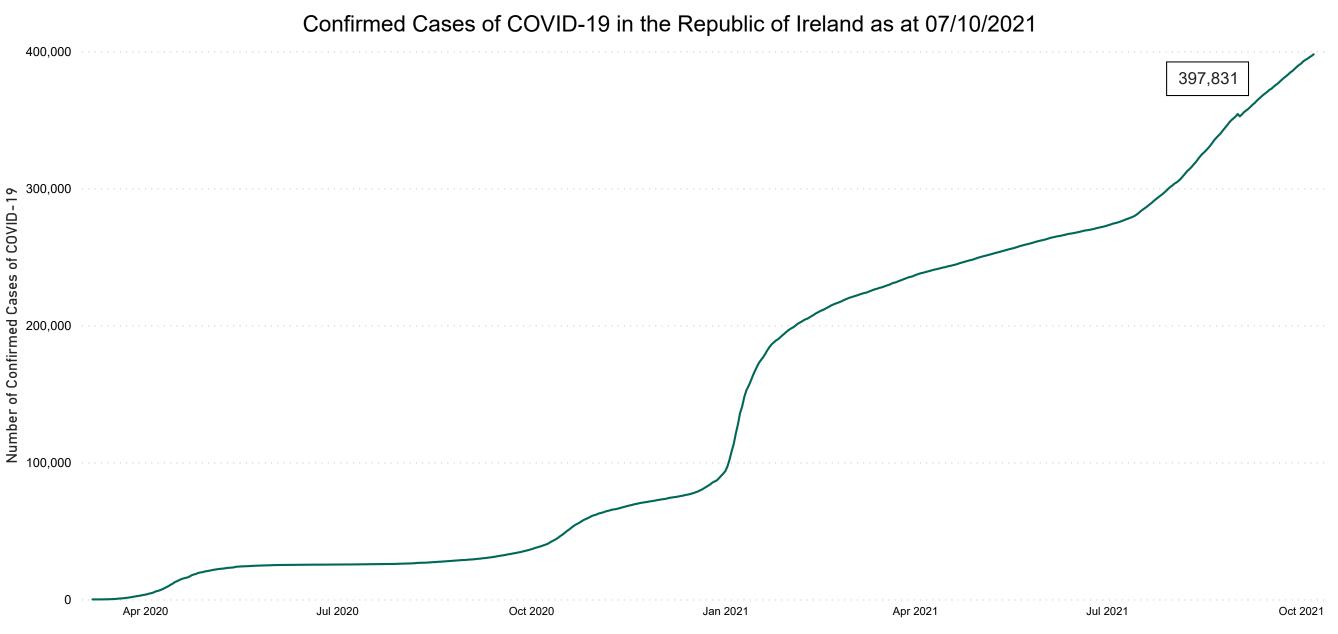

### Confirmed Cases of COVID-19 in the Republic of Ireland as at 07/10/2021

**Source:** Department of Health 2020, < https://www.gov.ie/en/news/7e0924-latest-updates-on-covid-19-coronavirus/> up to 14/05/21 and from <https://covid19ireland-geohive.hub.arcgis.com/> thereafter