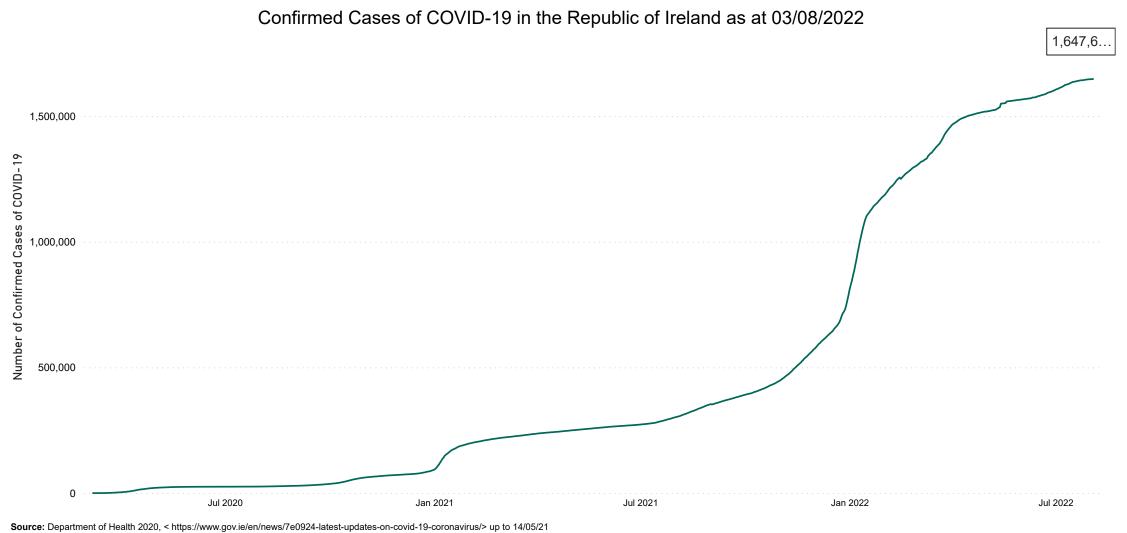

#### **Confirmed Cases of COVID-19 in the Republic of Ireland as at 03/08/2022**

and from <https://covid19ireland-geohive.hub.arcgis.com/> thereafter