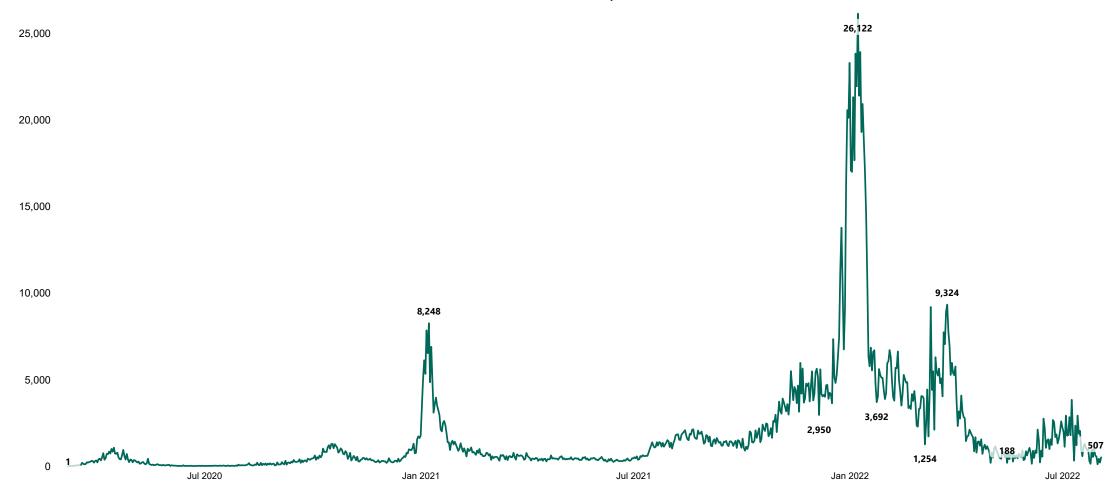

#### New Confirmed COVID-19 Cases in the Republic of Ireland as at 03/08/2022

New Confirmed COVID-19 Cases in the Republic of Ireland as at 03/08/2022

Source: Department of Health 2020, < https://www.gov.ie/en/news/7e0924-latest-updates-on-covid-19-coronavirus/> up to 05/09/21 and from <https://covid19ireland-geohive.hub.arcgis.com/> thereafter