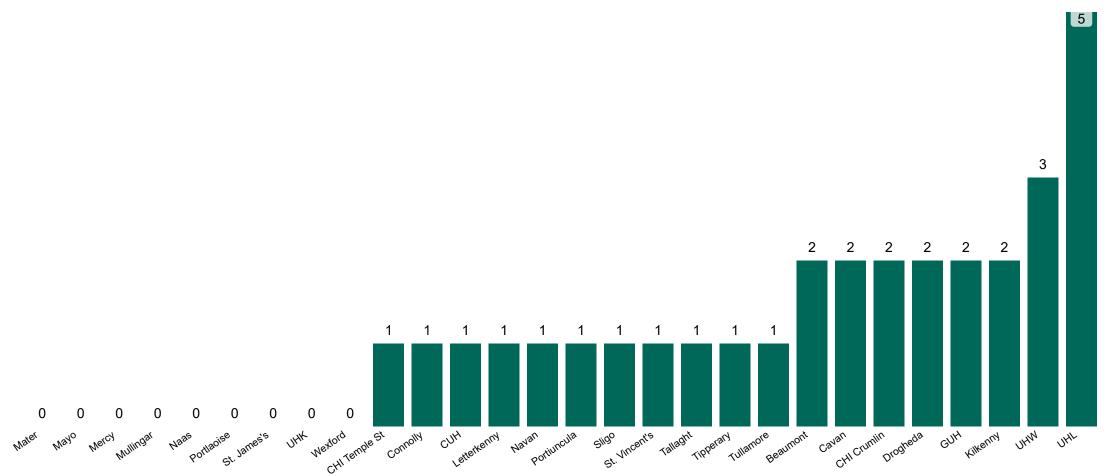

#### **Confirmed COVID-19 Cases in ICU/HDU**

Confirmed COVID-19 Cases in ICU/HDU 08/08/2022

Source: ICU Bed Information System (National office of Clinical Audit (NOCA))