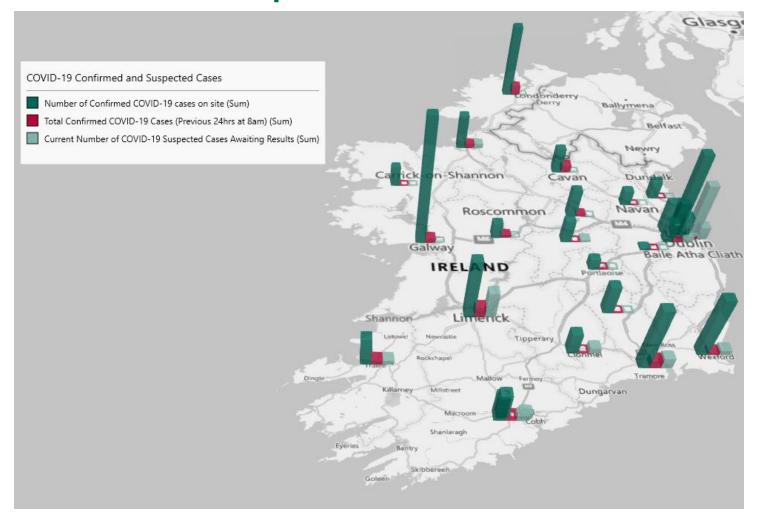

## Geographical Spread of COVID-19 Confirmed Cases and Suspected Cases across Acute Hospital Sites as at 08/08/2022 20:00