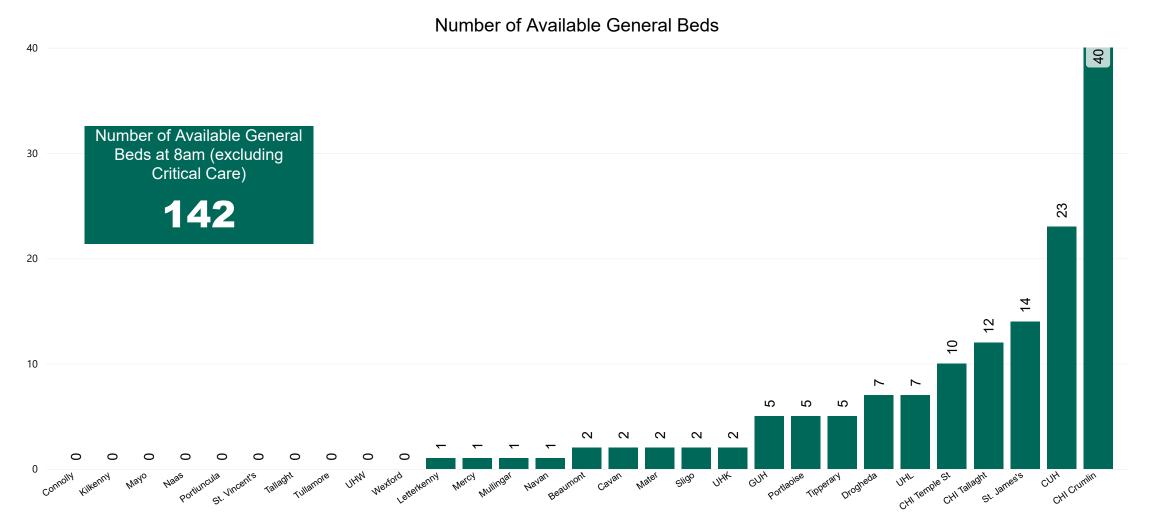

#### Number of Available General Beds on 08/08/2022

Sources: (General Bed Vacancies) - SBAR Portal