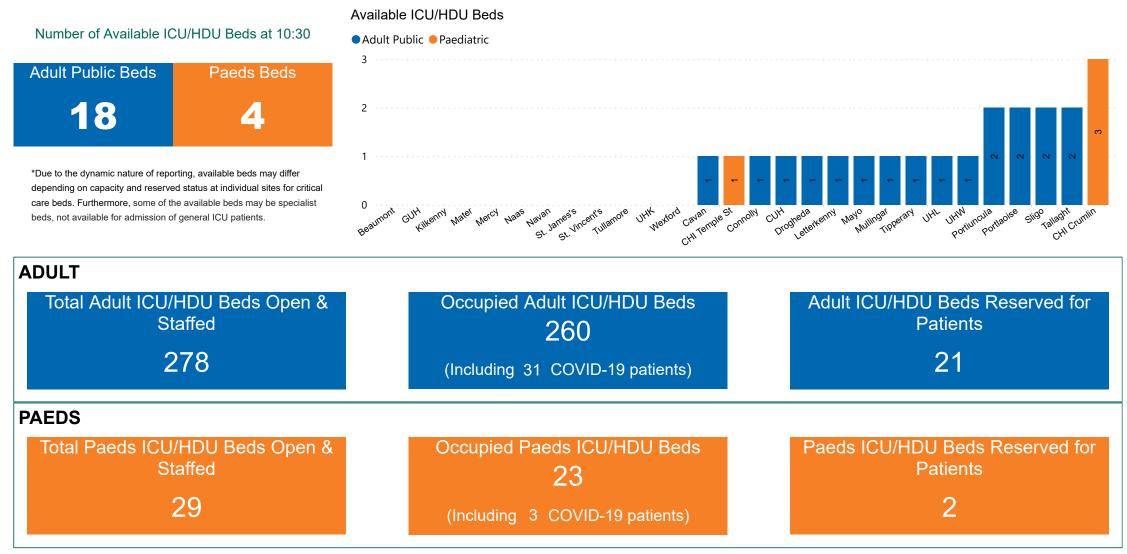

### Number of ICU/HDU Beds Available on 08/08/2022

Sources: (Critical Care Bed Vacancies) - ICU Bed Information System (National Office of Clinical Audit (NOCA))

## ICU/HDU Summary as at 08/08/2022 10:30

Source: ICU Bed Information System (National office of Clinical Audit (NOCA))