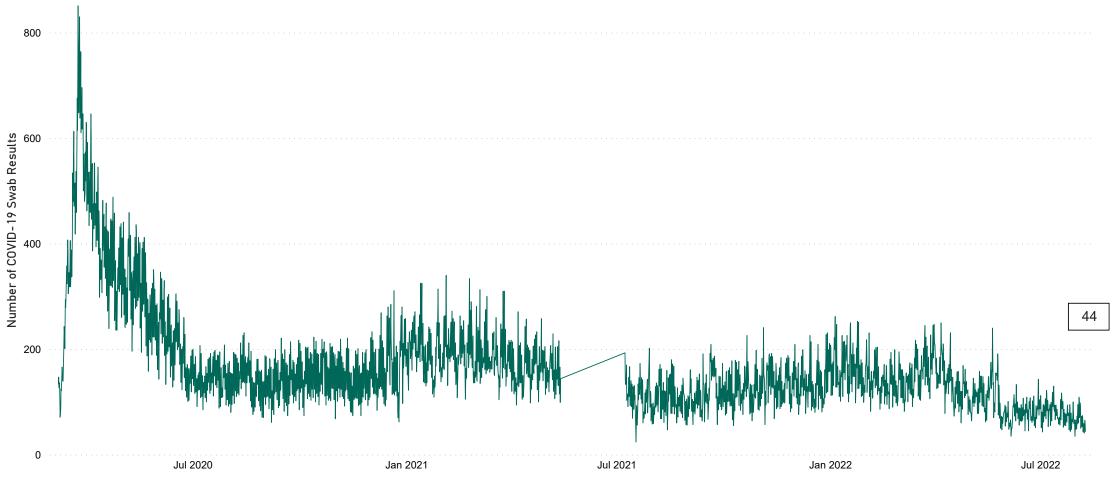

## Number of Suspected COVID-19 Swab Results Awaited Across 29 acute sites as at 08/08/2022

Number of COVID-19 Swab Results Awaited at 0800hrs, 1400hrs and 2000hrs

Source: SBAR Portal Note: There is no suspected C-19 data available from 14/05/2021 to 07/07/2021 due to the impacts of the cyber-attack.