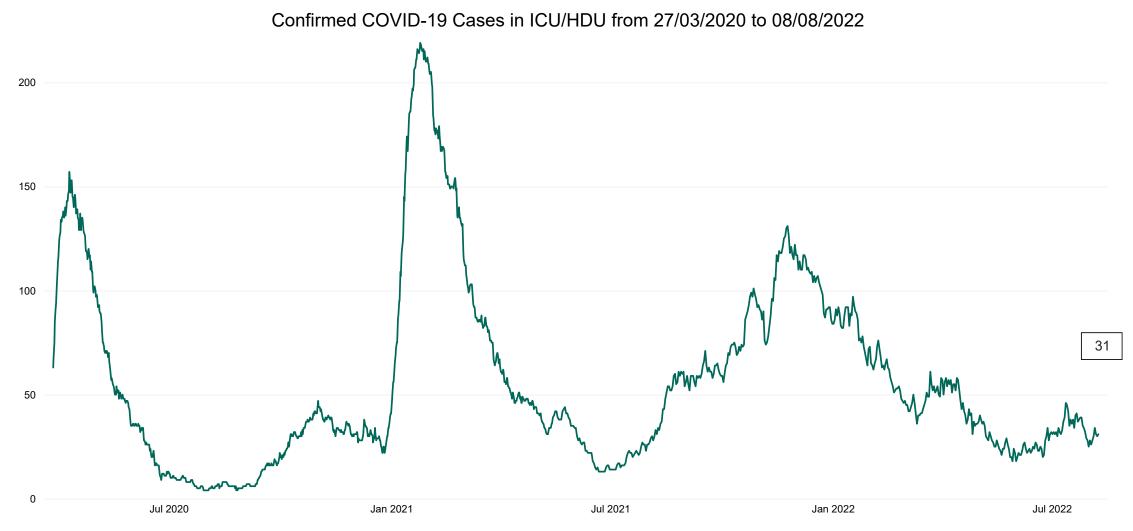

### **Confirmed COVID-19 Cases in ICU/HDU**

Source: ICU Bed Information System (National office of Clinical Audit (NOCA))