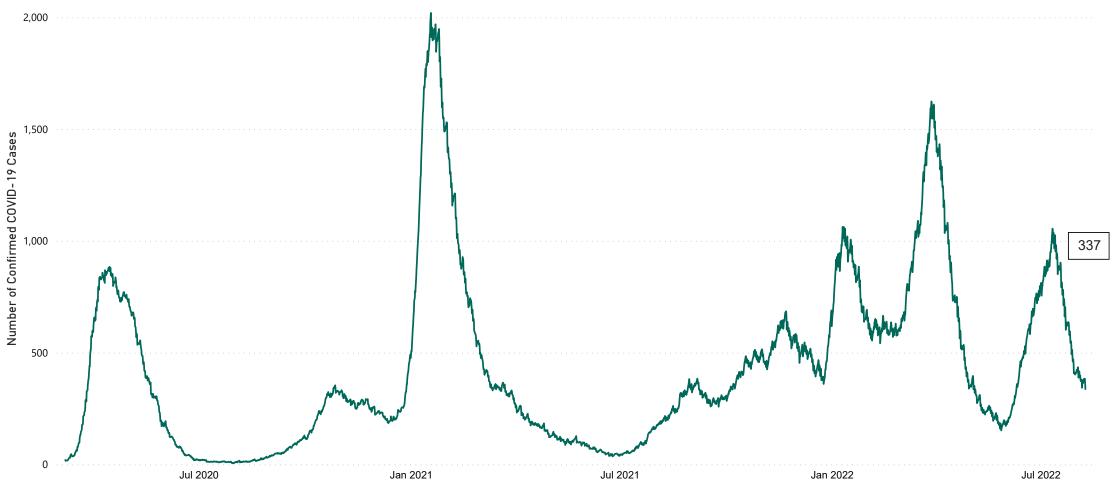

#### New Confirmed COVID-19 Cases in the Republic of Ireland as at 03/08/2022

New Confirmed COVID-19 Cases in the Republic of Ireland as at 03/08/2022

Source: Department of Health 2020, < https://www.gov.ie/en/news/7e0924-latest-updates-on-covid-19-coronavirus/> up to 05/09/21 and from <https://covid19ireland-geohive.hub.arcgis.com/> thereafter

#### **Confirmed Cases of COVID-19 in the Republic of Ireland as at 03/08/2022**

and from <https://covid19ireland-geohive.hub.arcgis.com/> thereafter