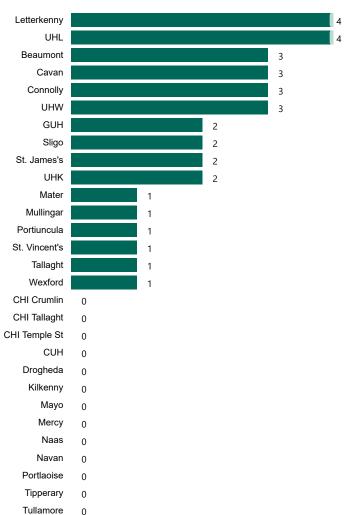

## Number of Confirmed COVID-19 Cases Admitted across 29 acute sites (including CHI)

Number of Confirmed COVID-19 Cases Admitted on Site at 0800hrs, 1400hrs and 2000hrs

Source: SBAR Portal