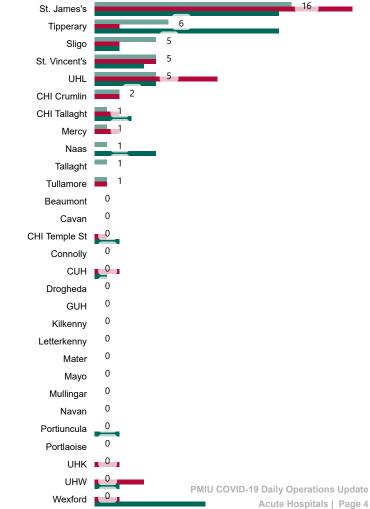

## Number of Suspected COVID-19 Swab Results Awaited Across 29 acute sites as at 08/08/2022

Number of COVID-19 Swab Results Awaited at 0800hrs, 1400hrs and 2000hrs

Source: SBAR Portal Note: There is no suspected C-19 data available from 14/05/2021 to 07/07/2021 due to the impacts of the cyber-attack.