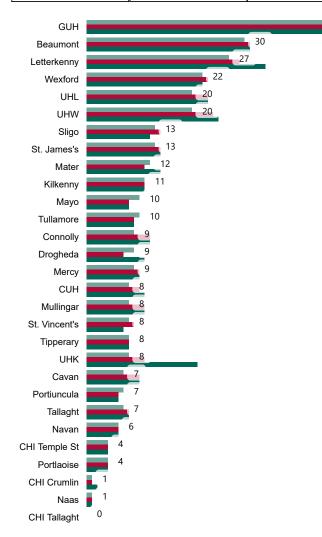

## Geographical Spread of COVID-19 Confirmed Cases and Suspected Cases across Acute Hospital Sites as at 08/08/2022 20:00