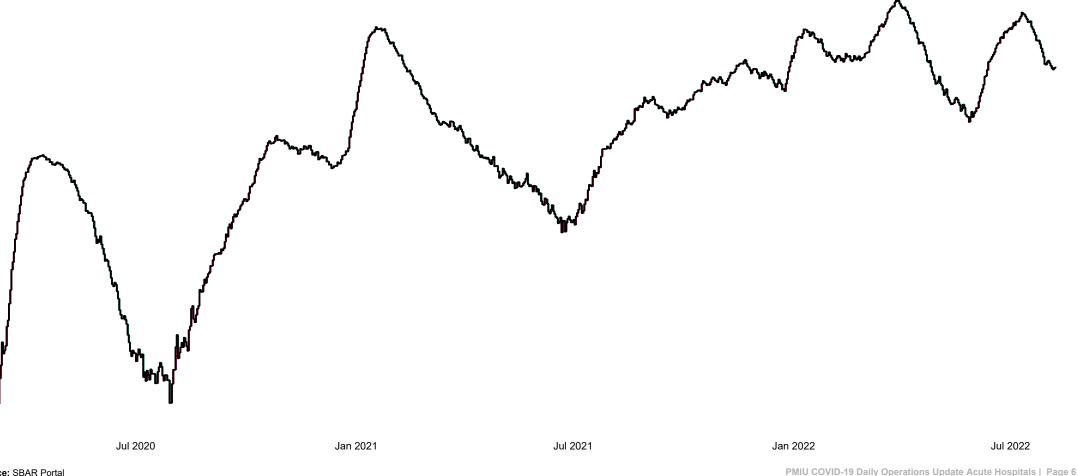

## Number of Confirmed COVID-19 Cases Admitted across 29 acute sites (including CHI)

Number of Confirmed COVID-19 Cases Admitted on Site at 0800hrs, 1400hrs and 2000hrs

Source: SBAR Portal