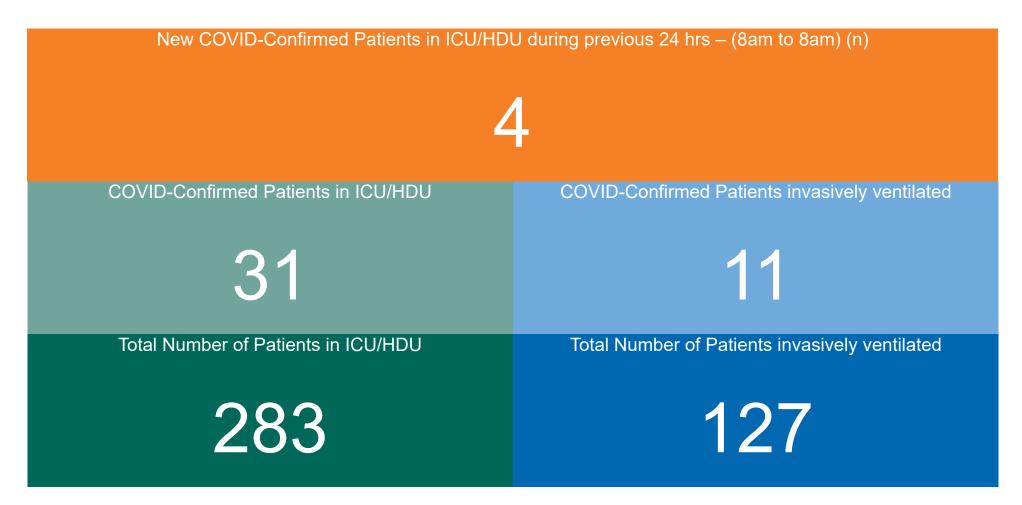

## ICU/HDU Summary as at 08/08/2022 10:30

Source: ICU Bed Information System (National office of Clinical Audit (NOCA))