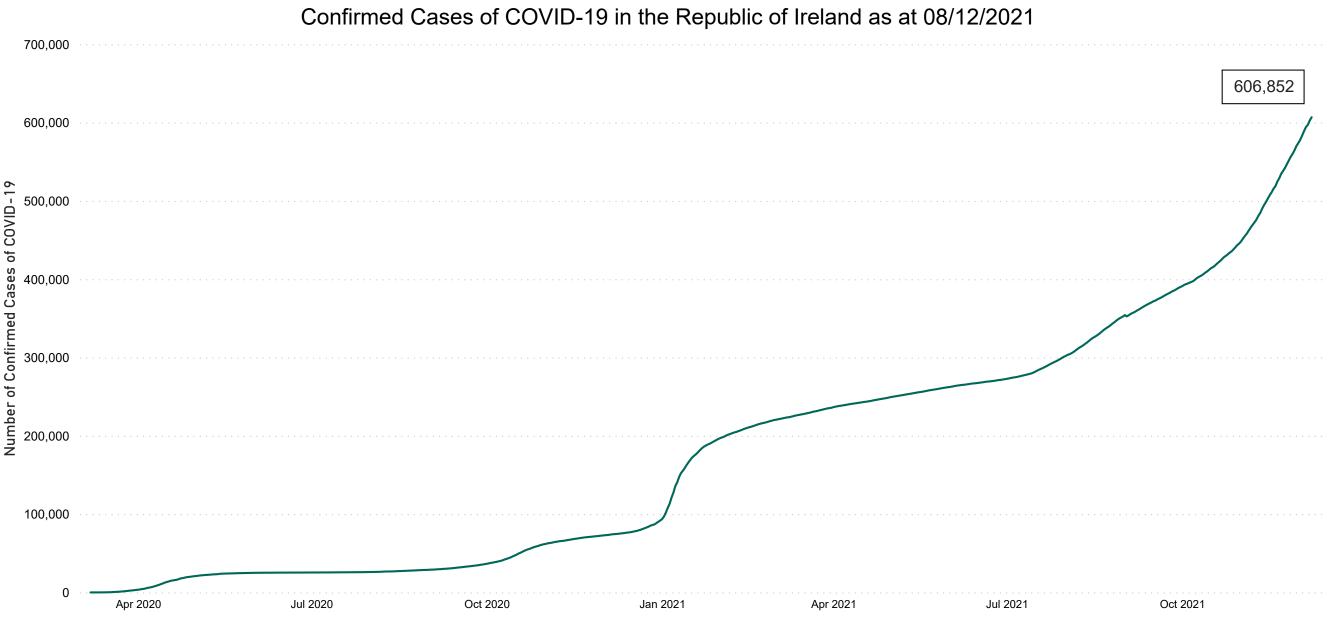

## Confirmed Cases of COVID-19 in the Republic of Ireland as at 08/12/2021

**Source:** Department of Health 2020, < https://www.gov.ie/en/news/7e0924-latest-updates-on-covid-19-coronavirus/> up to 14/05/21 and from <https://covid19ireland-geohive.hub.arcgis.com/> thereafter