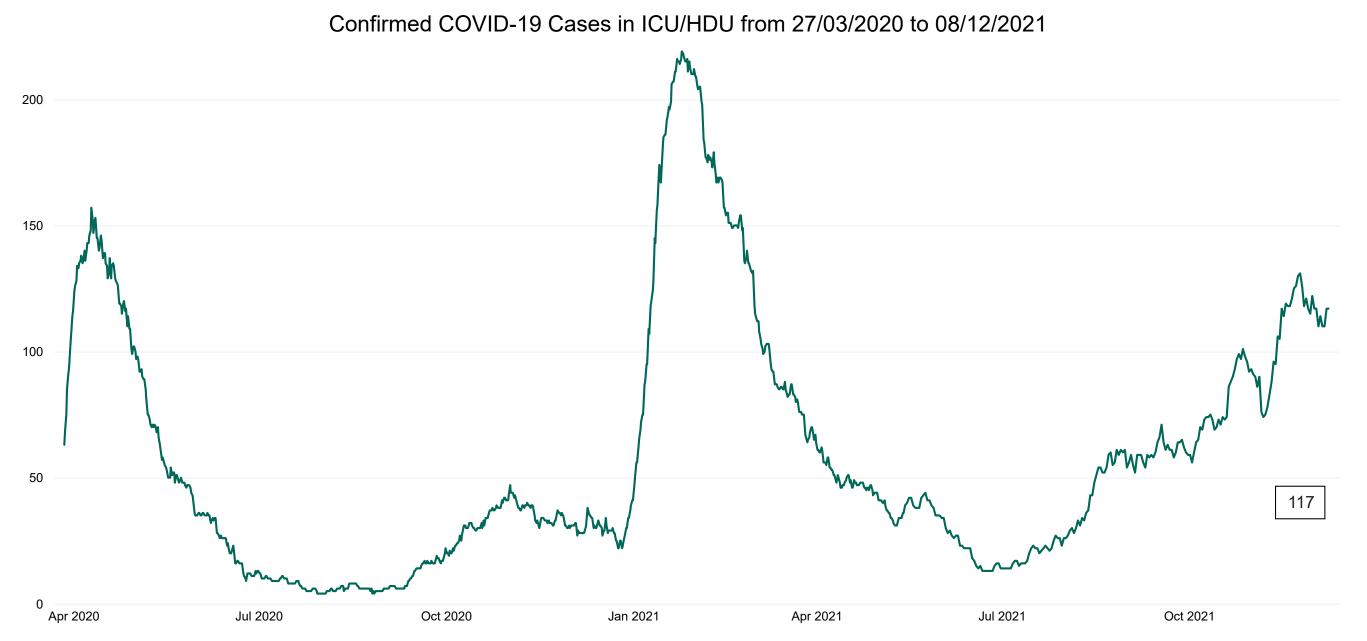

#### **Confirmed COVID-19 Cases in ICU/HDU**

Confirmed COVID-19 Cases in ICU/HDU 08/12/2021

### **Confirmed COVID-19 Cases in ICU/HDU**

Source: ICU Bed Information System (National office of Clinical Audit (NOCA))