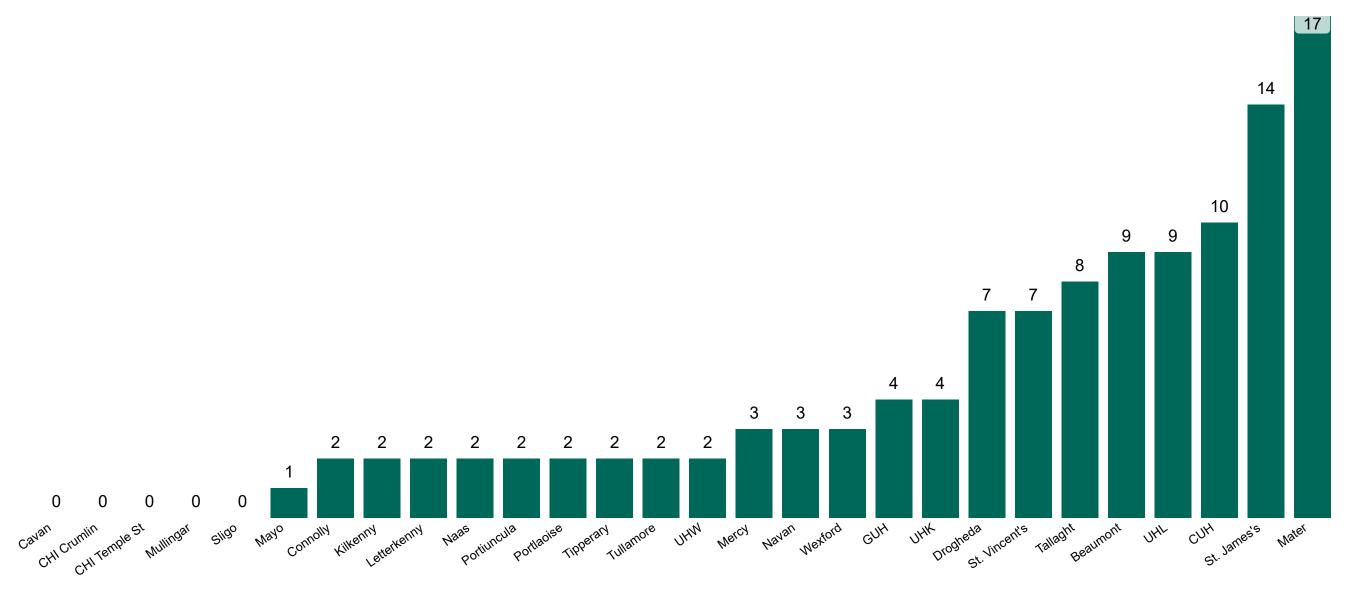

# Geographical Spread of COVID-19 Confirmed Cases and Suspected Cases across Acute Hospital Sites as at 08/12/2021 20:00