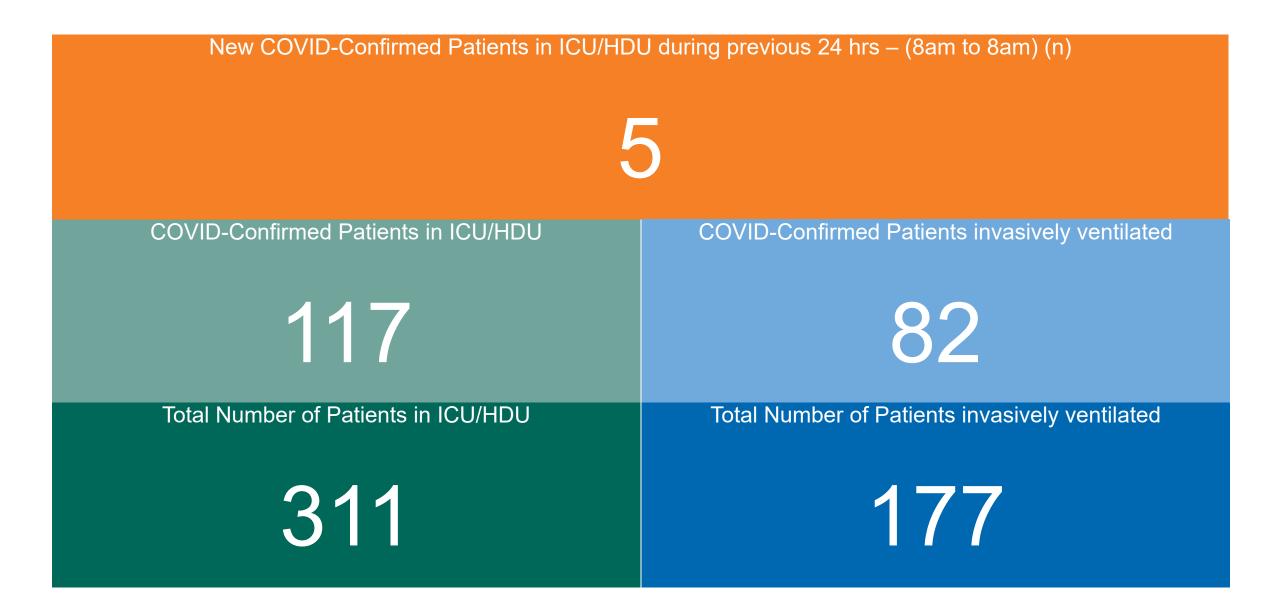

#### **Confirmed COVID-19 Cases in ICU/HDU**

Confirmed COVID-19 Cases in ICU/HDU 08/12/2021

### **Confirmed COVID-19 Cases in ICU/HDU**

Source: ICU Bed Information System (National office of Clinical Audit (NOCA))