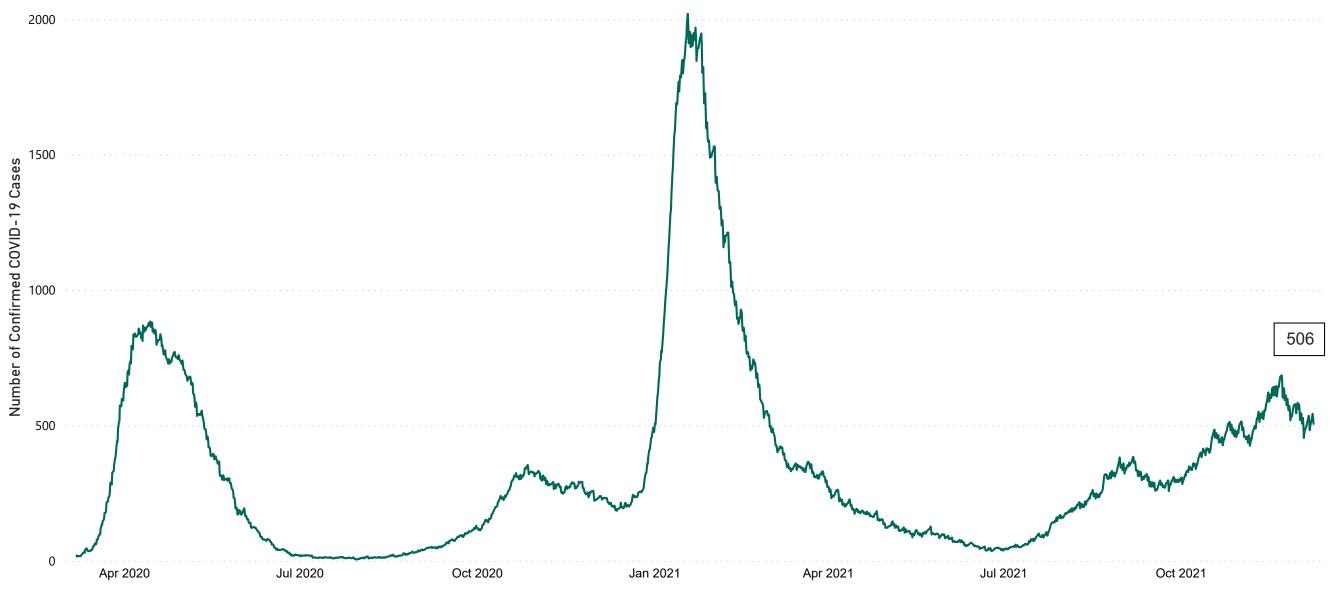

### New Confirmed COVID-19 Cases in the Republic of Ireland as at 08/12/2021

New Confirmed COVID-19 Cases in the Republic of Ireland as at 08/12/2021

**Source:** Department of Health 2020, < https://www.gov.ie/en/news/7e0924-latest-updates-on-covid-19-coronavirus/> up to 05/09/21 and from <https://covid19ireland-geohive.hub.arcgis.com/> thereafter