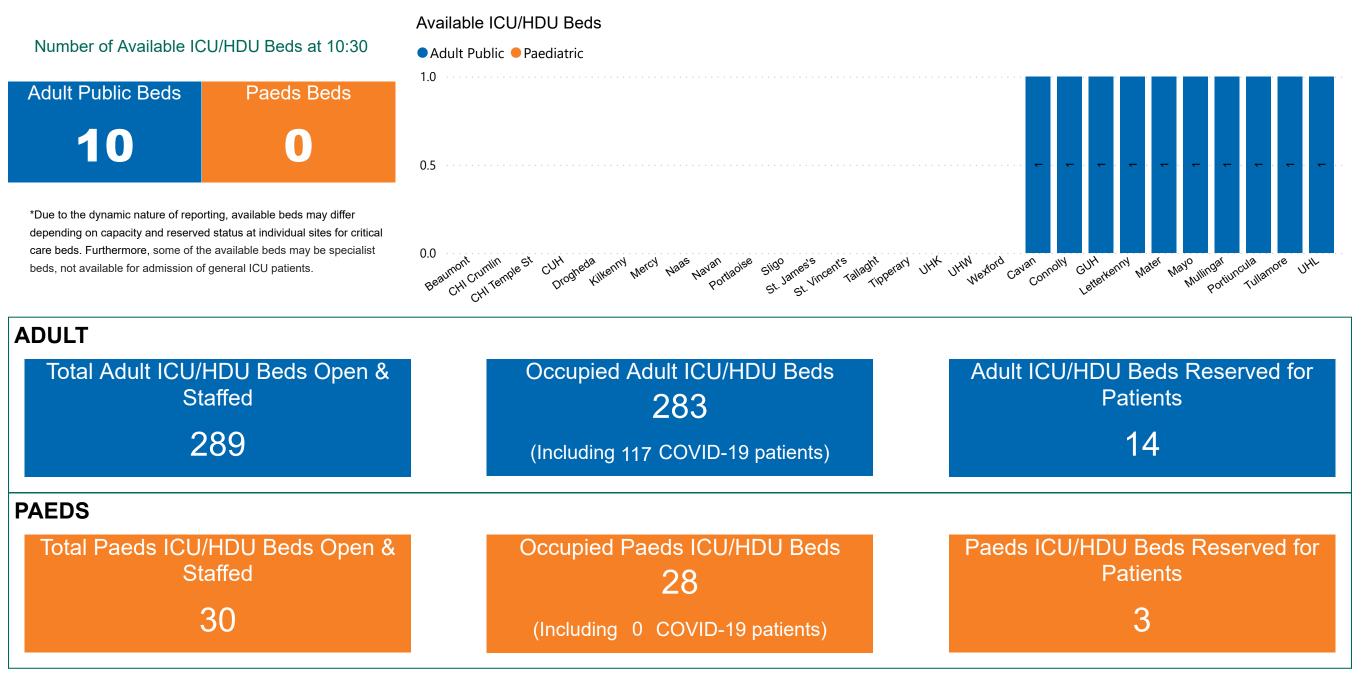

## Number of ICU/HDU Beds Available on 08/12/2021

Sources: (Critical Care Bed Vacancies) - ICU Bed Information System (National Office of Clinical Audit (NOCA))