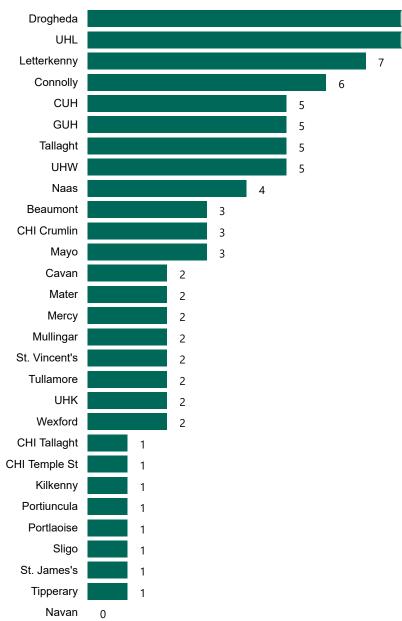

# Geographical Spread of COVID-19 Confirmed Cases and Suspected Cases across Acute Hospital Sites as at 08/12/2021 20:00

# Number of Confirmed COVID-19 Cases Admitted across 29 acute sites (including CHI)

Number of Confirmed COVID-19 Cases Admitted on Site at 0800hrs, 1400hrs and 2000hrs