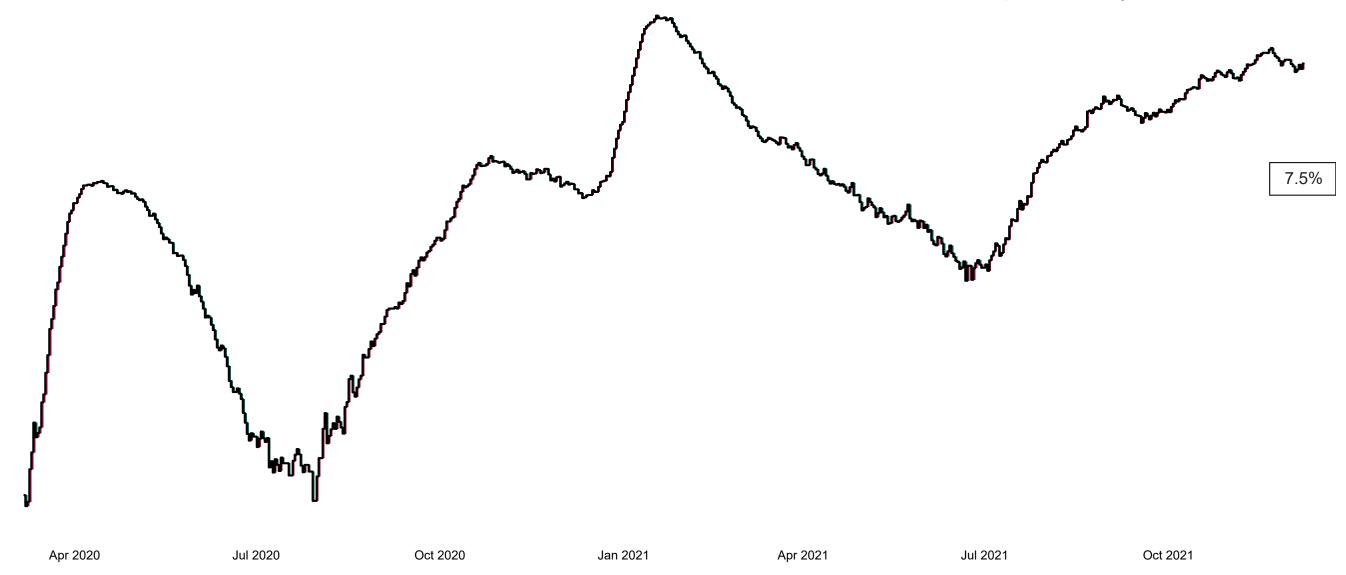

## Confirmed Cases of COVID-19 in the Republic of Ireland as at 08/12/2021

**Source:** Department of Health 2020, < https://www.gov.ie/en/news/7e0924-latest-updates-on-covid-19-coronavirus/> up to 14/05/21 and from <https://covid19ireland-geohive.hub.arcgis.com/> thereafter