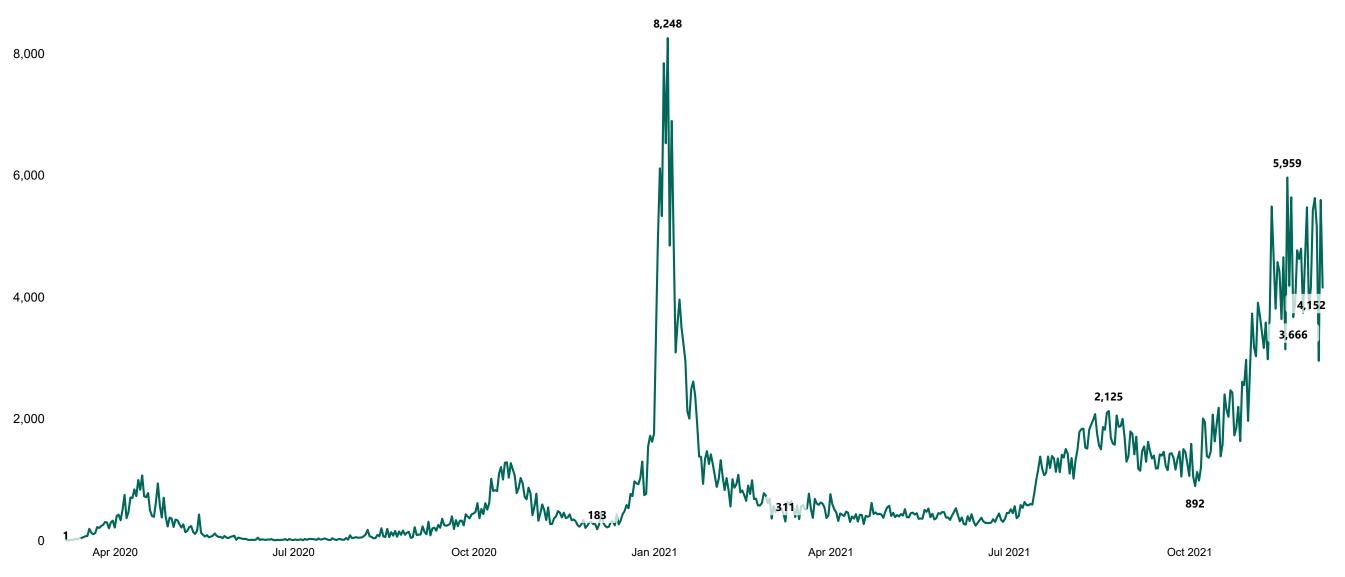

### New Confirmed COVID-19 Cases in the Republic of Ireland as at 08/12/2021

New Confirmed COVID-19 Cases in the Republic of Ireland as at 08/12/2021

**Source:** Department of Health 2020, < https://www.gov.ie/en/news/7e0924-latest-updates-on-covid-19-coronavirus/> up to 05/09/21 and from <https://covid19ireland-geohive.hub.arcgis.com/> thereafter