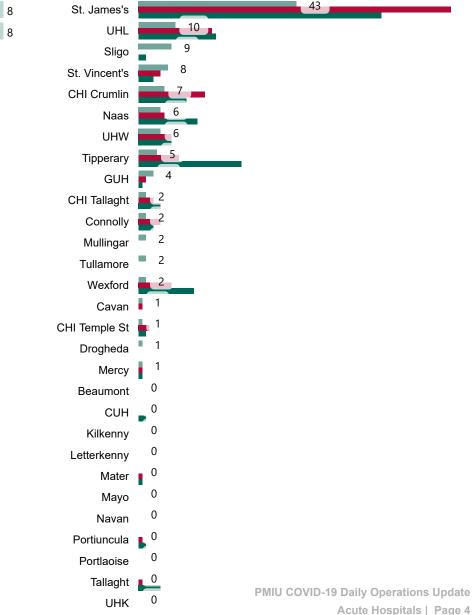

# Percentage Variance at <u>8am</u> of Confirmed COVID-19 cases Admitted Across 29 sites compared to the previous day

% Variance at 8am of confirmed COVID-19 cases admitted across 29 sites to the previous day