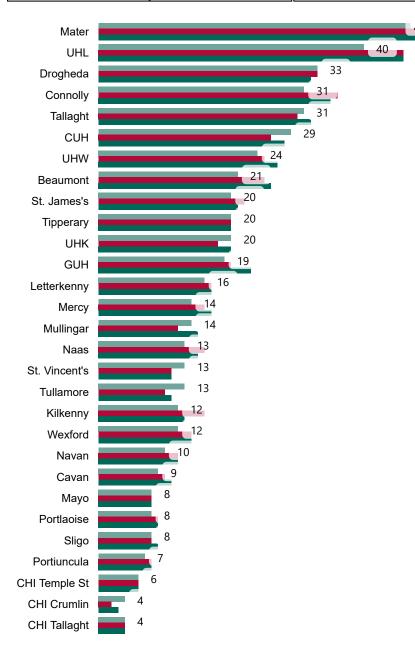

# Number of Confirmed COVID-19 Cases Admitted across 29 acute sites (including CHI)

Number of Confirmed COVID-19 Cases Admitted on Site at 0800hrs, 1400hrs and 2000hrs