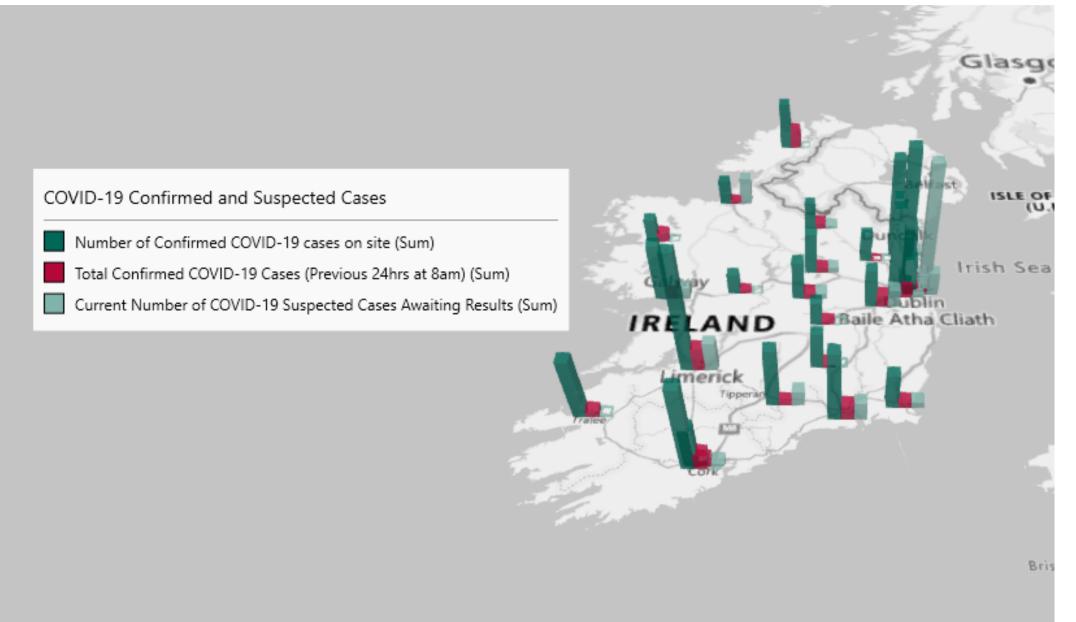

# Geographical Spread of COVID-19 Confirmed Cases and Suspected Cases across Acute Hospital Sites as at 08/12/2021 20:00