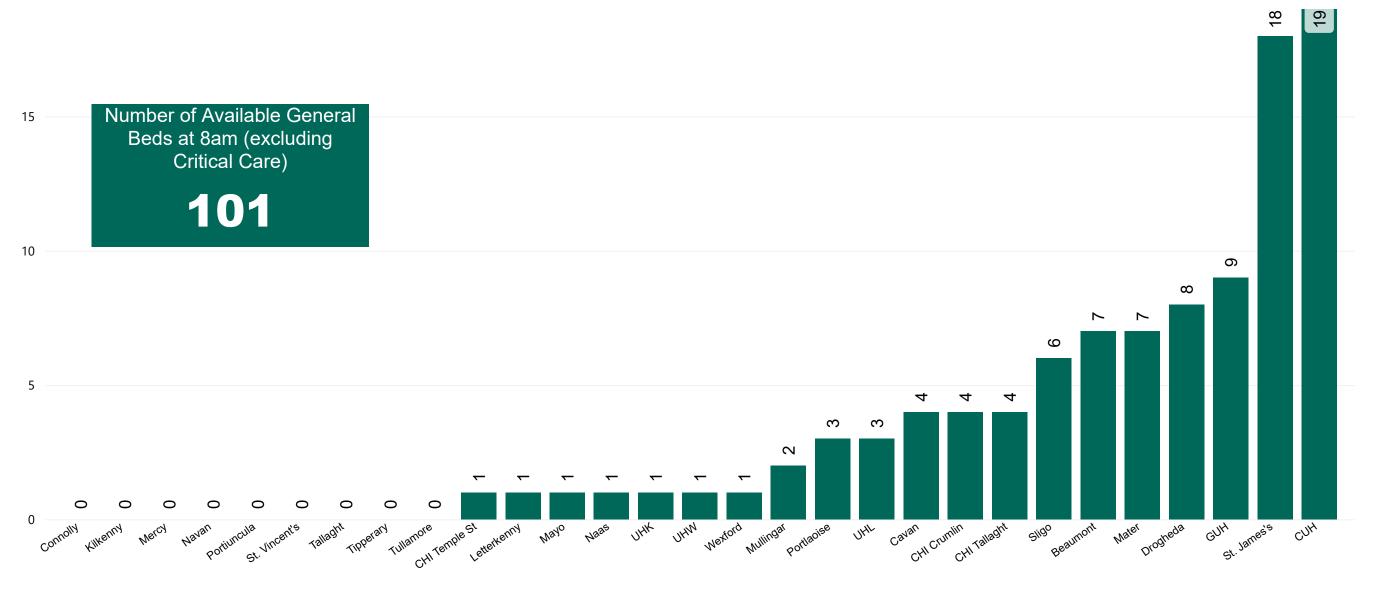

#### Number of Available General Beds on 08/12/2021

Number of Available General Beds