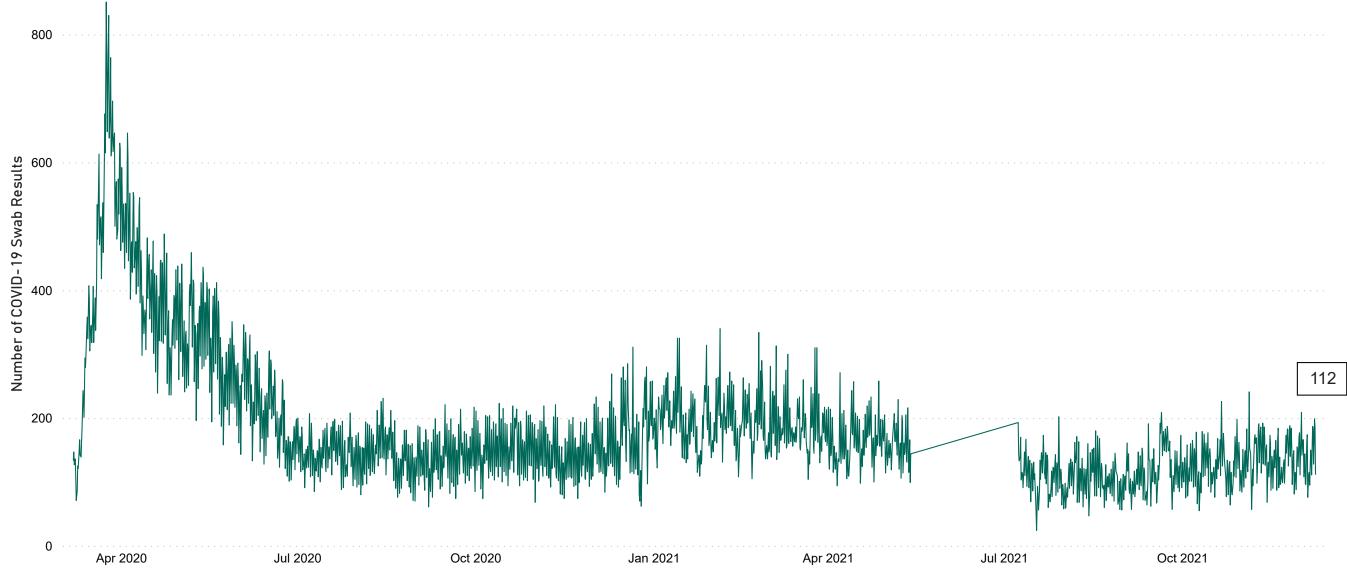

# Number of Suspected COVID-19 Swab Results Awaited Across 29 acute sites as at 08/12/2021

Number of COVID-19 Swab Results Awaited at 0800hrs, 1400hrs and 2000hrs

Source: SBAR Portal Note: There is no suspected C-19 data available from 14/05/2021 to 07/07/2021 due to the impacts of the cyber-attack.