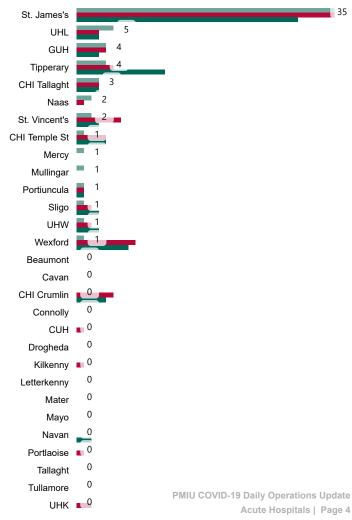

## Number of Suspected COVID-19 Swab Results Awaited Across 29 acute sites as at 09/08/2022

Number of COVID-19 Swab Results Awaited at 0800hrs, 1400hrs and 2000hrs