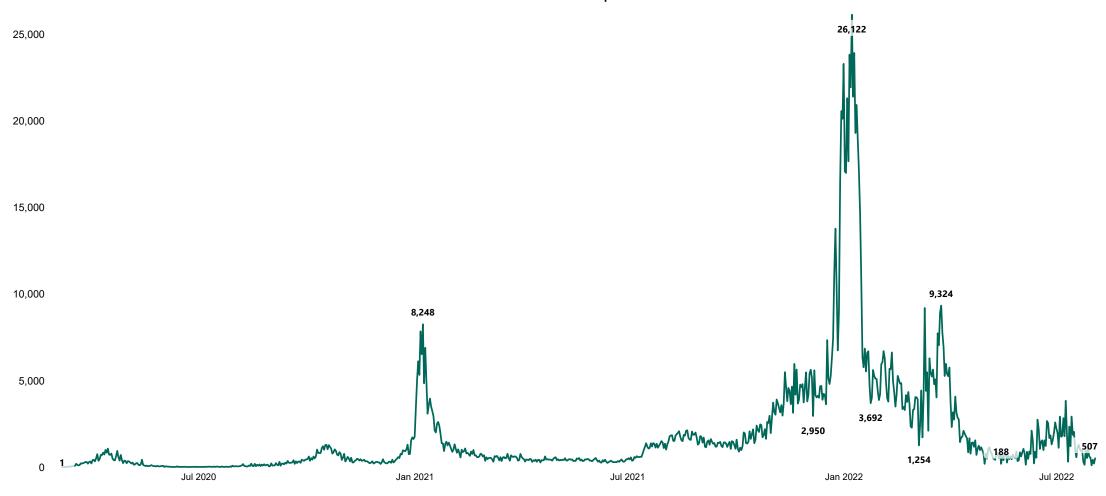

## New Confirmed COVID-19 Cases in the Republic of Ireland as at 03/08/2022

New Confirmed COVID-19 Cases in the Republic of Ireland as at 03/08/2022