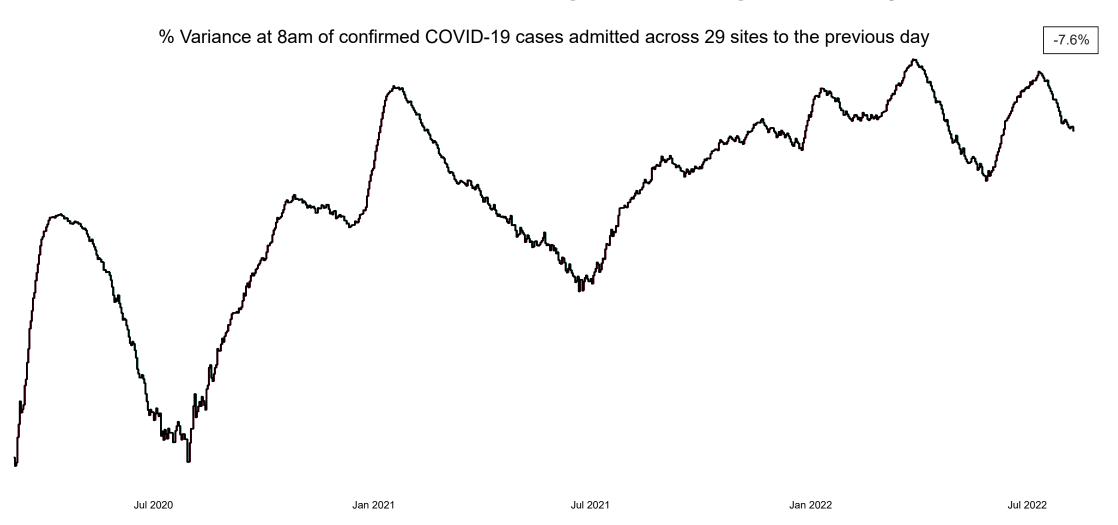

## Percentage Variance at <u>8am</u> of Confirmed COVID-19 cases Admitted Across 29 sites compared to the previous day