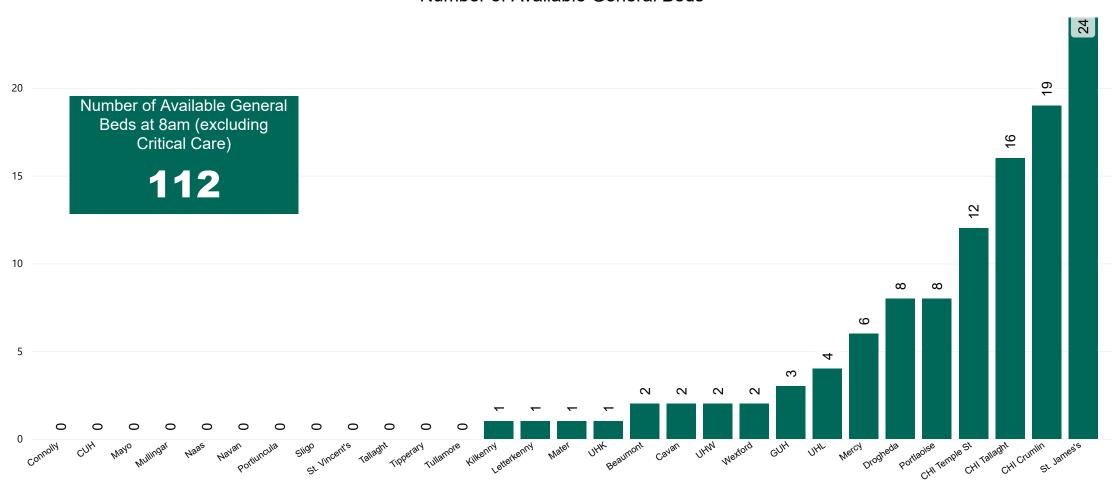

### **Number of Available General Beds on 09/08/2022**

#### Number of Available General Beds