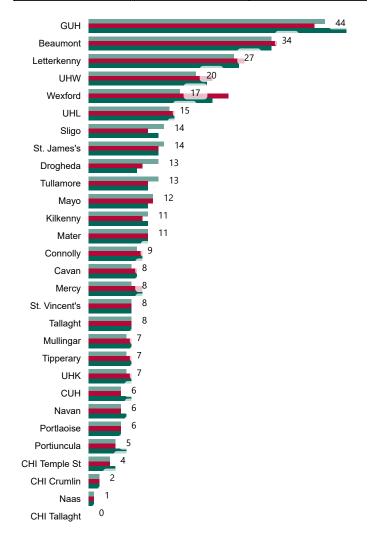

# Geographical Spread of COVID-19 Confirmed Cases and Suspected Cases across Acute Hospital Sites as at 09/08/2022 20:00