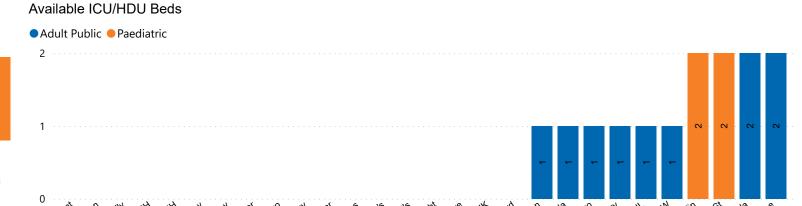

#### Number of ICU/HDU Beds Available on 09/08/2022

Number of Available ICU/HDU Beds at 10:30

Adult Public Beds

Paeds Beds

10

4

\*Due to the dynamic nature of reporting, available beds may differ depending on capacity and reserved status at individual sites for critical care beds. Furthermore, some of the available beds may be specialist beds, not available for admission of general ICU patients.