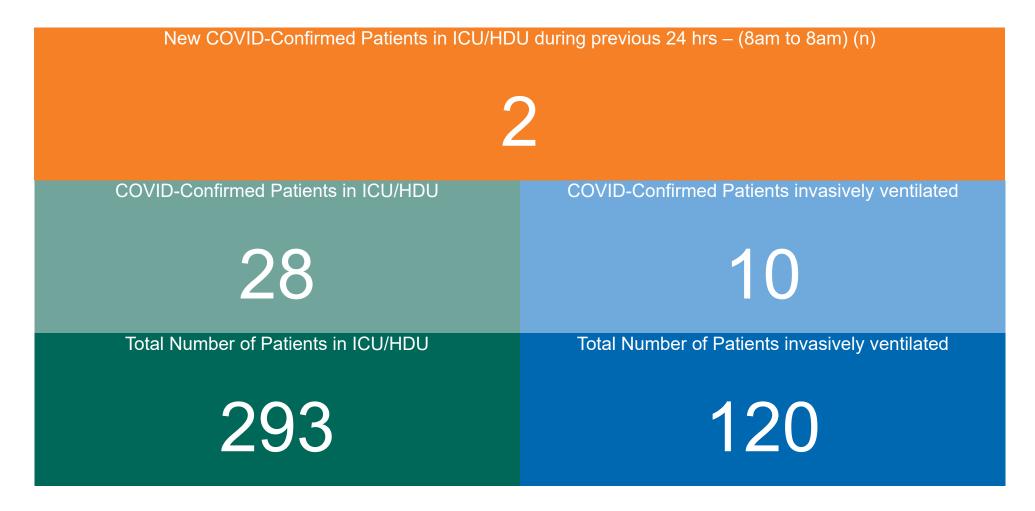

### **Confirmed COVID-19 Cases in ICU/HDU**

Confirmed COVID-19 Cases in ICU/HDU 09/08/2022