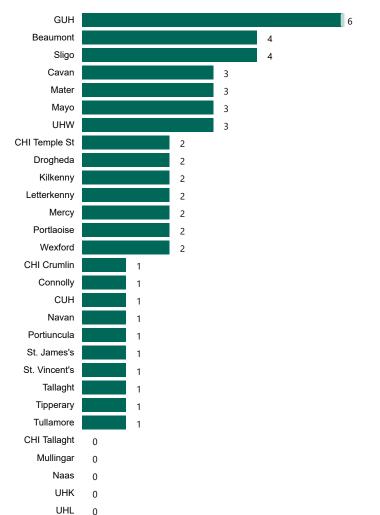

# Geographical Spread of COVID-19 Confirmed Cases and Suspected Cases across Acute Hospital Sites as at 09/08/2022 20:00