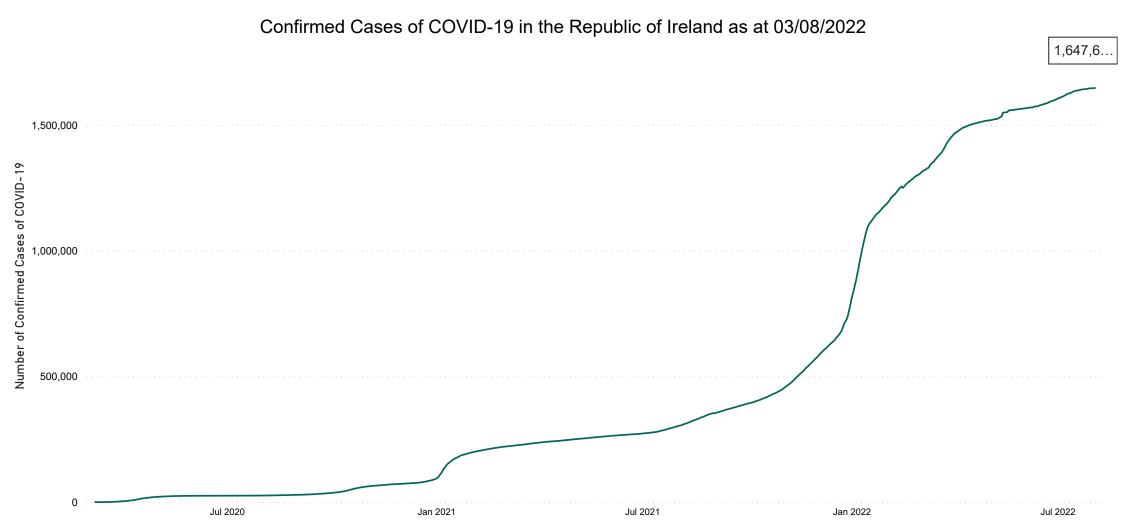

COVID-19 Daily Operations Update Acute Hospitals

Performance Management and Improvement Unit

2000hrs Tuesday 09th August 2022



## New Confirmed COVID-19 Cases in the Republic of Ireland as at 03/08/2022

New Confirmed COVID-19 Cases in the Republic of Ireland as at 03/08/2022



## Confirmed Cases of COVID-19 in the Republic of Ireland as at 03/08/2022



# Geographical Spread of COVID-19 Confirmed Cases and Suspected Cases across Acute Hospital Sites as at 09/08/2022 20:00



#### Total Confirmed COVID-19 Cases

| 8am | 2pm | 8pm |
|-----|-----|-----|
| 355 | 348 | 337 |



#### Total Confirmed COVID-19 Cases (Past 24 Hours)

| 8am       |
|-----------|
| <b>50</b> |



#### Current Number of COVID-19 Suspected Cases

| 8am       | 2pm | 8pm |
|-----------|-----|-----|
| <b>78</b> | 84  | 62  |



## Number of Confirmed COVID-19 Cases Admitted across 29 acute sites (including CHI)

Number of Confirmed COVID-19 Cases Admitted on Site at 0800hrs, 1400hrs and 2000hrs



## Percentage Variance at <u>8am</u> of Confirmed COVID-19 cases Admitted Across 29 sites compared to the previous day



## Number of Suspected COVID-19 Swab Results Awaite