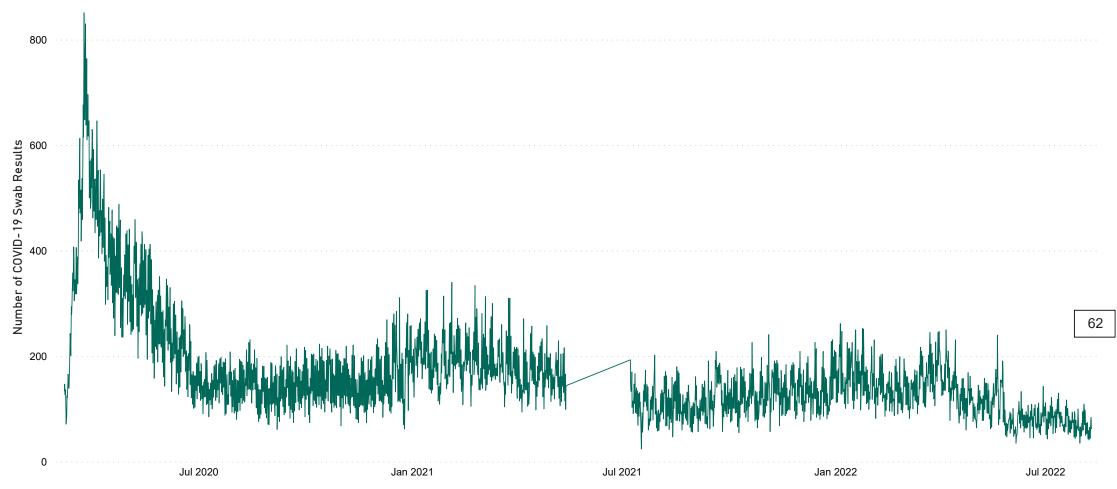

## Number of Suspected COVID-19 Swab Results Awaited Across 29 acute sites as at 09/08/2022

Number of COVID-19 Swab Results Awaited at 0800hrs, 1400hrs and 2000hrs