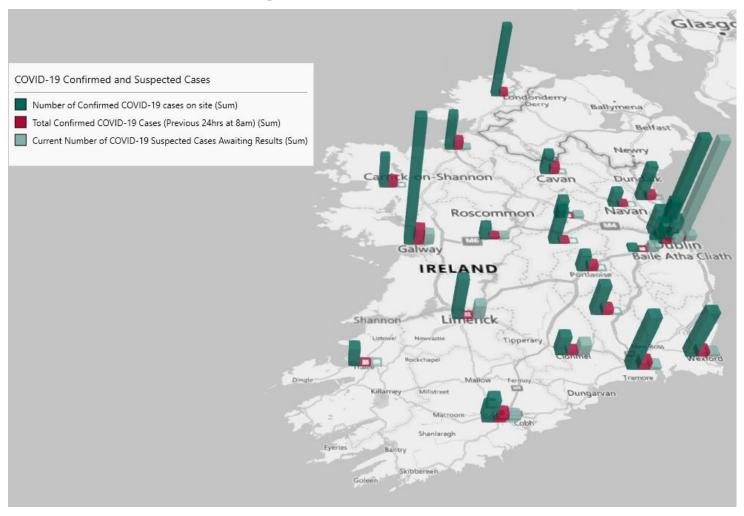

# Geographical Spread of COVID-19 Confirmed Cases and Suspected Cases across Acute Hospital Sites as at 09/08/2022 20:00