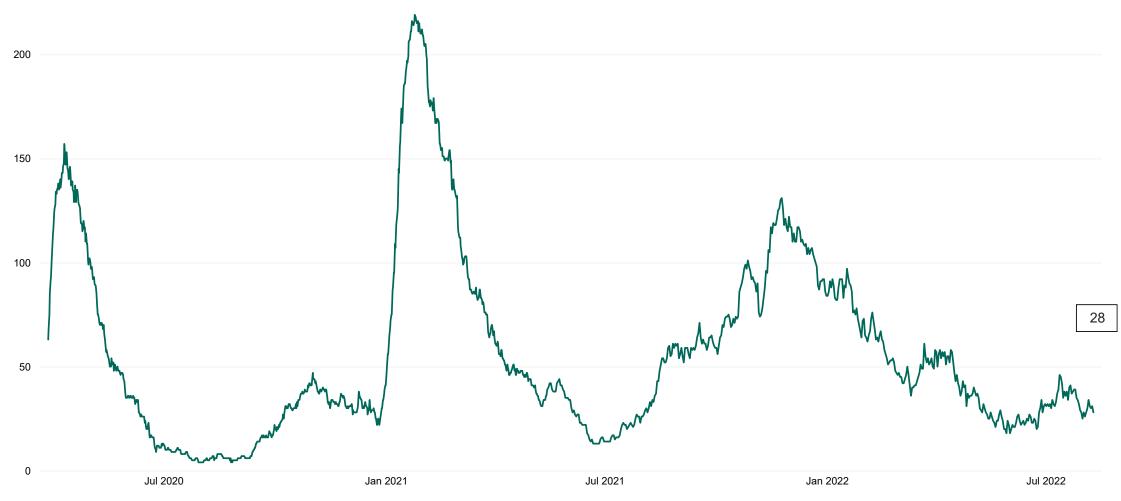

## **Confirmed COVID-19 Cases in ICU/HDU**

Confirmed COVID-19 Cases in ICU/HDU from 27/03/2020 to 09/08/2022

**DOCUMENT ENDS**