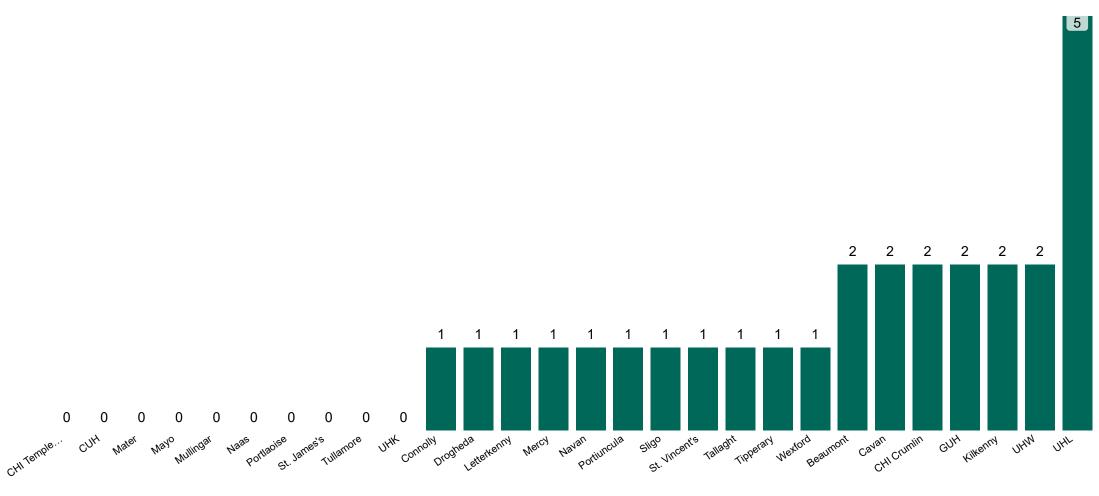

# Geographical Spread of COVID-19 Confirmed Cases and Suspected Cases across Acute Hospital Sites as at 09/08/2022 20:00