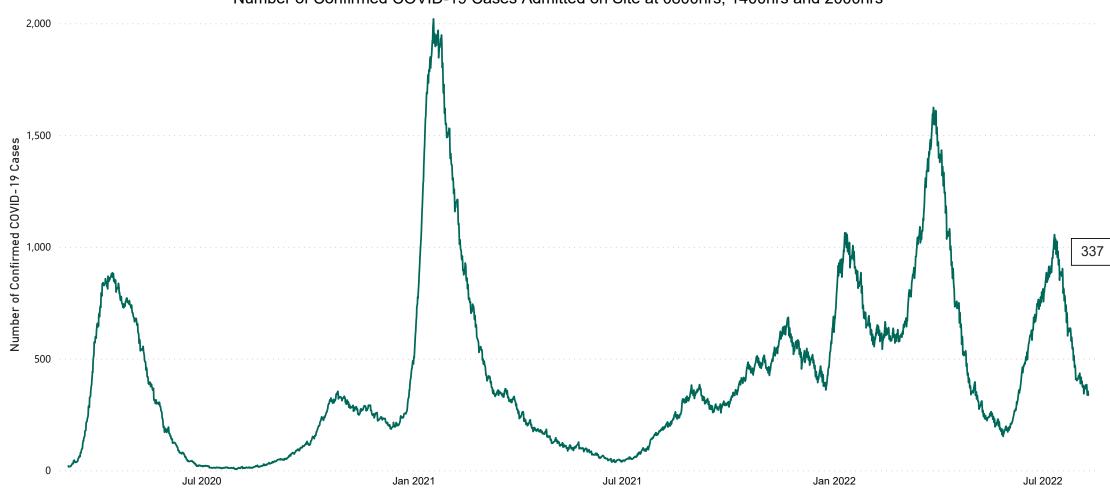

## Number of Confirmed COVID-19 Cases Admitted across 29 acute sites (including CHI)

Number of Confirmed COVID-19 Cases Admitted on Site at 0800hrs, 1400hrs and 2000hrs