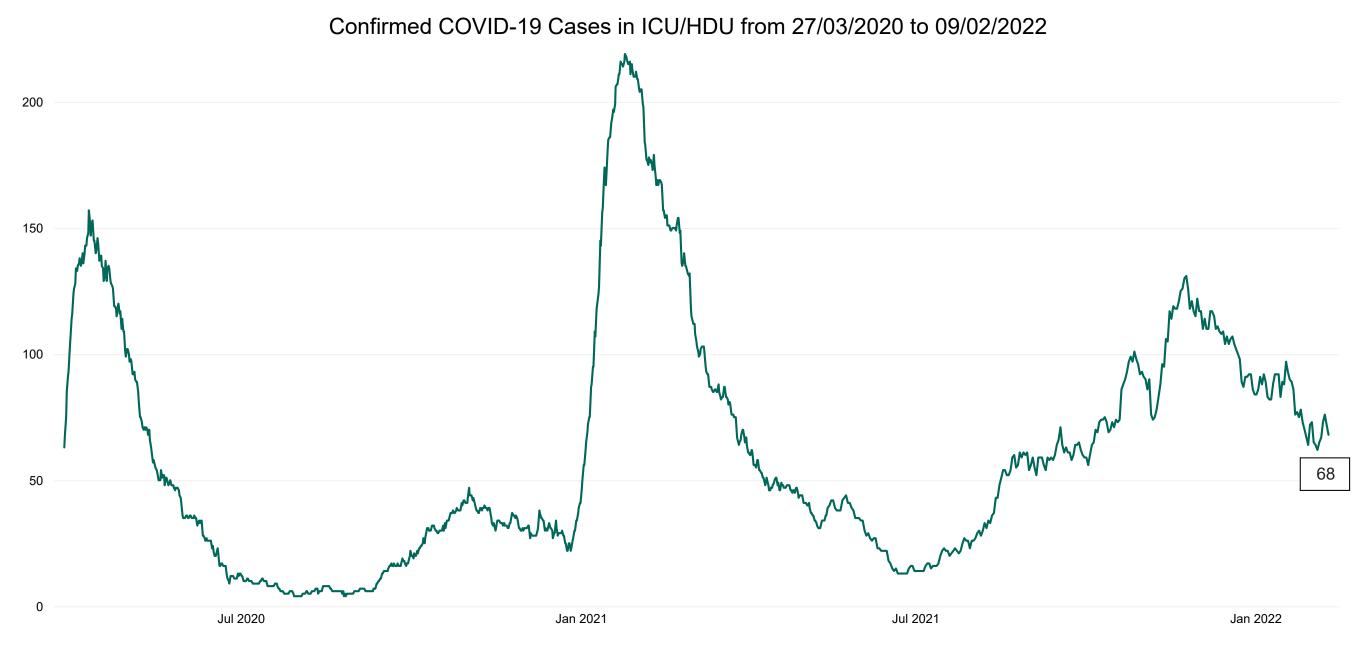

## **Confirmed COVID-19 Cases in ICU/HDU**

PMIU COVID-19 Daily Operations Update Acute Hospitals | Page 12