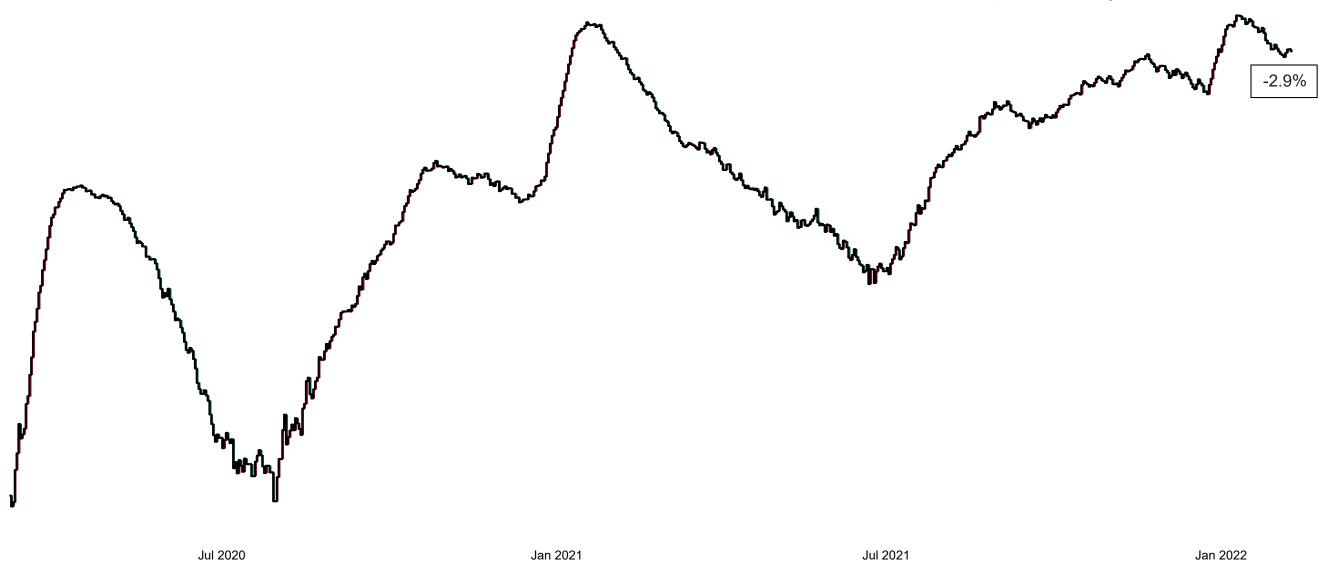

# Percentage Variance at <u>8am</u> of Confirmed COVID-19 cases Admitted Across 29 sites compared to the previous day

% Variance at 8am of confirmed COVID-19 cases admitted across 29 sites to the previous day