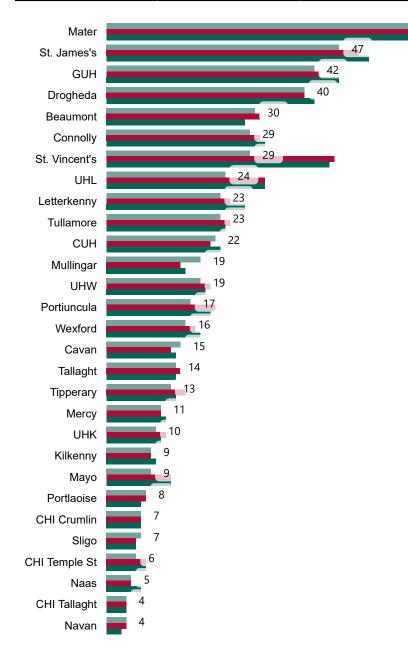

### Total Confirmed COVID-19 Cases

| 8am        | 2pm | 8pm |
|------------|-----|-----|
| <b>627</b> | 616 | 565 |

63

Portlaoise

Sligo

0

0