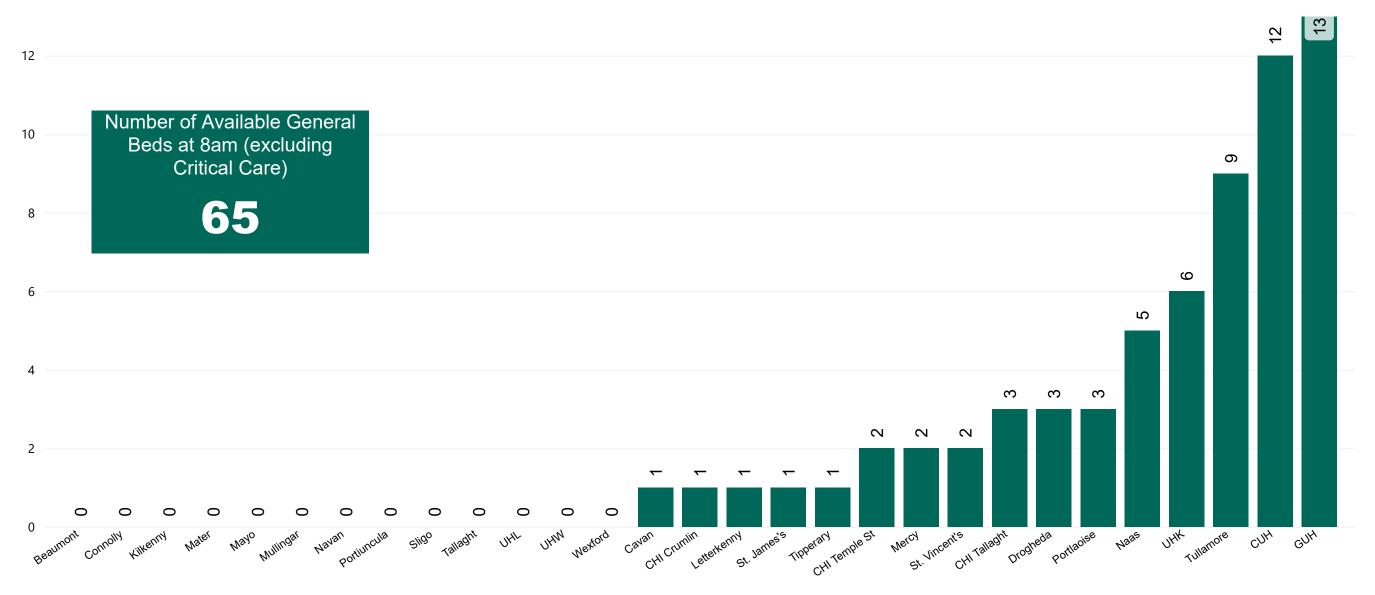

### Number of Available General Beds on 09/02/2022

Number of Available General Beds