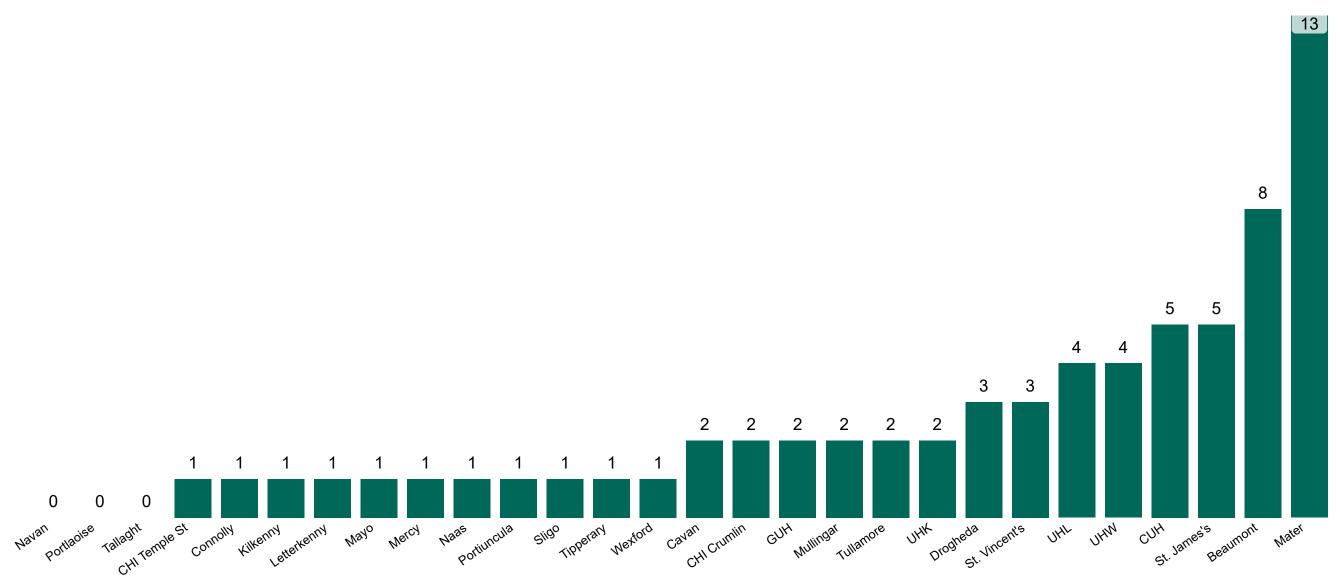

### **Confirmed COVID-19 Cases in ICU/HDU**

Confirmed COVID-19 Cases in ICU/HDU 09/02/2022