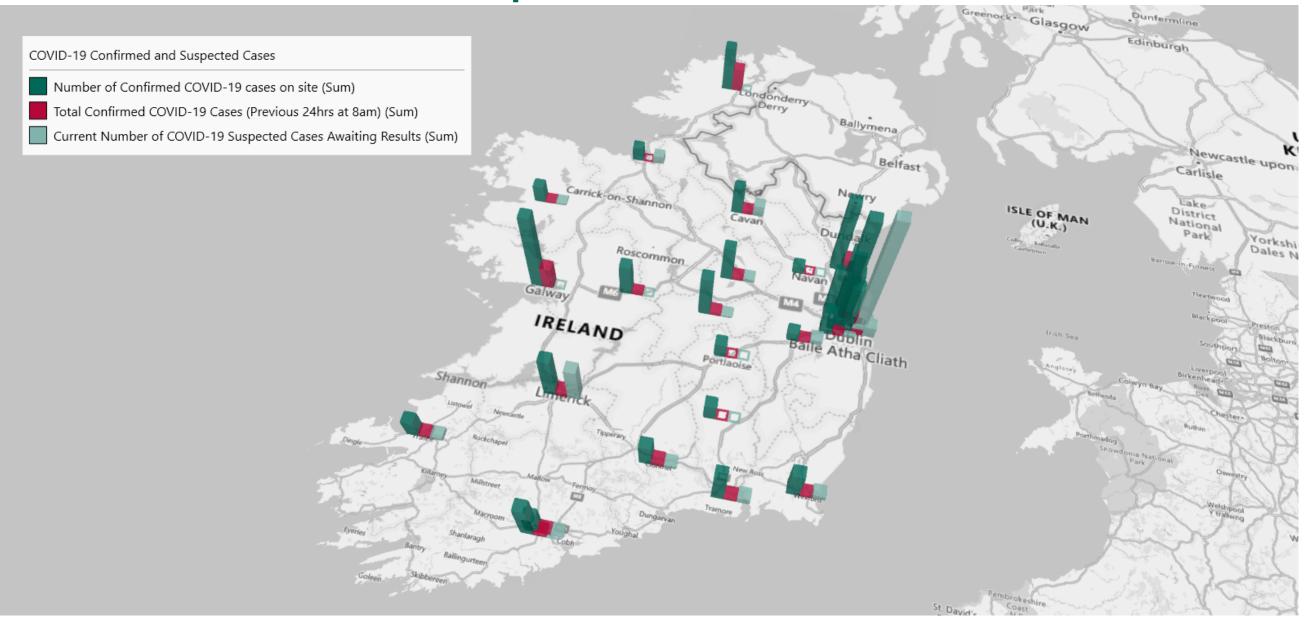

# Geographical Spread of COVID-19 Confirmed Cases and Suspected Cases across Acute Hospital Sites as at 09/02/2022 20:00