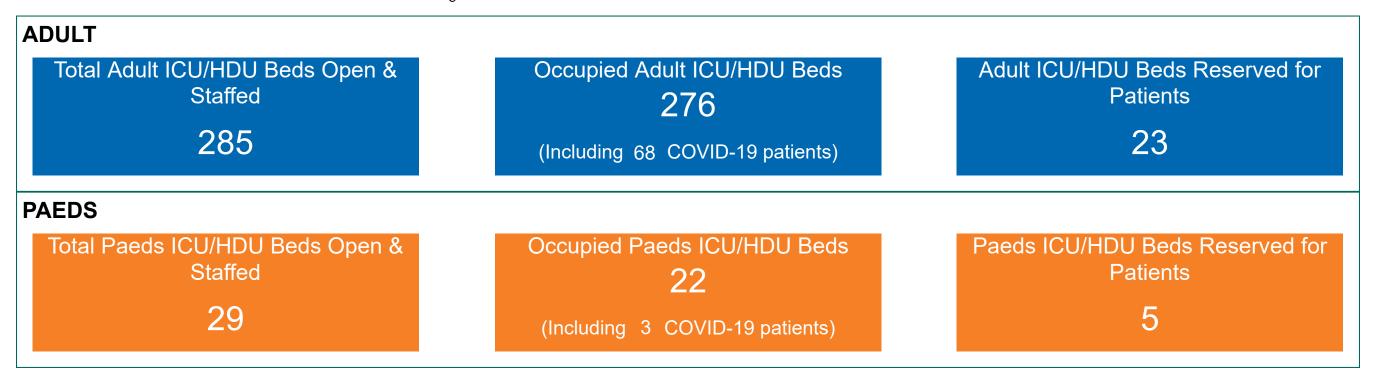

Jul 2020 Jul 2021 Jan 2021 Jan 2022

# Percentage Variance at <u>8am</u> of Confirmed COVID-19 cases Admitted Across 29 sites compared to the previous day

% Variance at 8am of confirmed COVID-19 cases admitted across 29 sites to the previous day



# Number of Suspected COVID-19 Swab Results Awaited Across 29 acute sites as at 09/02/2022

Number of COVID-19 Swab Results Awaited at 0800hrs, 1400hrs and 2000hrs



### Number of Available General Beds on 09/02/2022

Number of Available General Beds



## Number of ICU/HDU Beds Available on 09/02/2022



depending on capacity and reserved status at individual sites for critical care beds. Furthermore, some of the available beds may be specialist beds, not available for admission of general ICU patients.

### Available ICU/HDU Beds

#### 





Sources: (Critical Care Bed Vacancies) - ICU Bed Information System (National Office of Clinical Audit (NOCA))

PMIU COVID-19 Daily Operations Update Acute Hospitals | Page 9

## ICU/HDU Summary as at 09/02/2022 10:30



### **Confirmed COVID-19 Cases in ICU/HDU**

Confirmed COVID-19 Cases in ICU/HDU 09/02/2022



## **Confirmed COVID-19 Cases in ICU/HDU**



PMIU COVID-19 Daily Operations Update Acute Hospitals | Page 12

# **DOCUMENT ENDS**