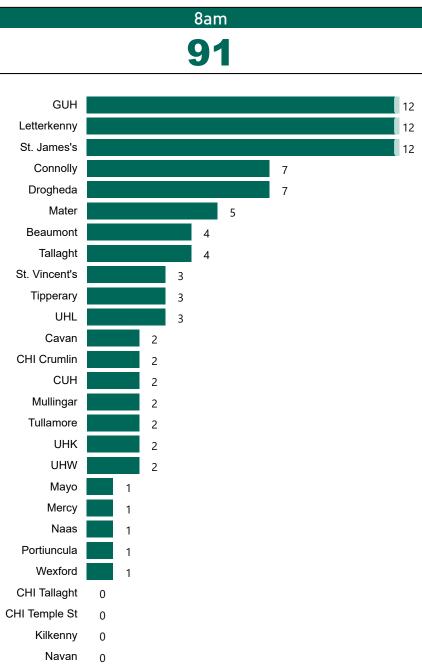

### Total Confirmed COVID-19 Cases

| 8am        | 2pm | 8pm |
|------------|-----|-----|
| <b>627</b> | 616 | 565 |

63

Portlaoise

Sligo

0

0

### Total Confirmed COVID-19 Cases (Past 24 Hours)