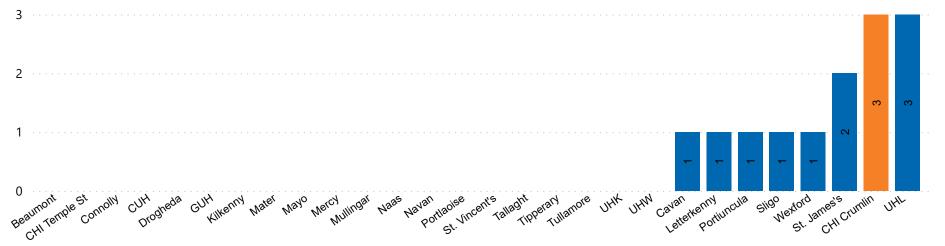

0 Jul 2020 Jul 2021 Jan 2021 Jan 2022

# Percentage Variance at <u>8am</u> of Confirmed COVID-19 cases Admitted Across 29 sites compared to the previous day

% Variance at 8am of confirmed COVID-19 cases admitted across 29 sites to the previous day



# Number of Suspected COVID-19 Swab Results Awaited Across 29 acute sites as at 09/02/2022

Number of COVID-19 Swab Results Awaited at 0800hrs, 1400hrs and 2000hrs



### Number of Available General Beds on 09/02/2022

Number of Available General Beds



## Number of ICU/HDU Beds Available on 09/02/2022



depending on capacity and reserved status at individual sites for critical care beds. Furthermore, some of the available beds may be specialist beds, not available for admission of general ICU patients.

### Available ICU/HDU Beds

#### 





Sources: (Critical Care Bed Vacancies) - ICU Bed Information System (National Office of Clinical Audit (NOCA))

PMIU COVID-19 Daily Operations Update Acute Hospitals | Page 9

## ICU/HDU Summary as at 09/02/2022 10:30



### **Confirmed COVID-19 Cases in ICU/HDU**

Confirmed COVID-19 Cases in ICU/HDU 09/02/2022



## **Confirmed COVID-19 Cases in ICU/HDU**



PMIU COVID-19 Daily Operations Update Acute Hospitals | Page 12

# **DOCUMENT ENDS**