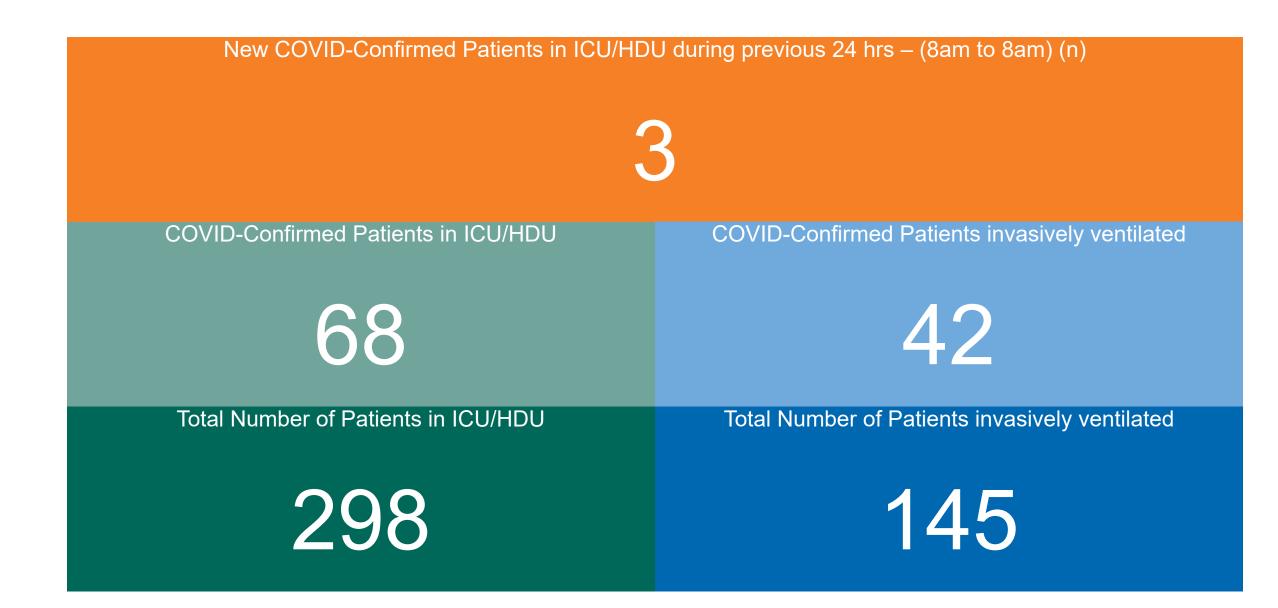

sites to the previous day



# Number of Suspected COVID-19 Swab Results Awaited Across 29 acute sites as at 09/02/2022

Number of COVID-19 Swab Results Awaited at 0800hrs, 1400hrs and 2000hrs



### Number of Available General Beds on 09/02/2022

Number of Available General Beds



## Number of ICU/HDU Beds Available on 09/02/2022



depending on capacity and reserved status at individual sites for critical care beds. Furthermore, some of the available beds may be specialist beds, not available for admission of general ICU patients.

### Available ICU/HDU Beds

#### 





Sources: (Critical Care Bed Vacancies) - ICU Bed Information System (National Office of Clinical Audit (NOCA))

PMIU COVID-19 Daily Operations Update Acute Hospitals | Page 9

## ICU/HDU Summary as at 09/02/2022 10:30



### **Confirmed COVID-19 Cases in ICU/HDU**

Confirmed COVID-19 Cases in ICU/HDU 09/02/2022



## **Confirmed COVID-19 Cases in ICU/HDU**



PMIU COVID-19 Daily Operations Update Acute Hospitals | Page 12

# **DOCUMENT ENDS**