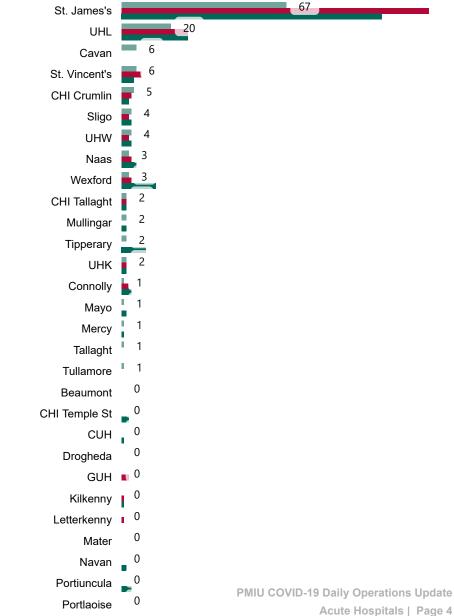

### Total Confirmed COVID-19 Cases

| 8am        | 2pm | 8pm |
|------------|-----|-----|
| <b>627</b> | 616 | 565 |

63

Portlaoise

Sligo

0

0

### Total Confirmed COVID-19 Cases (Past 24 Hours)