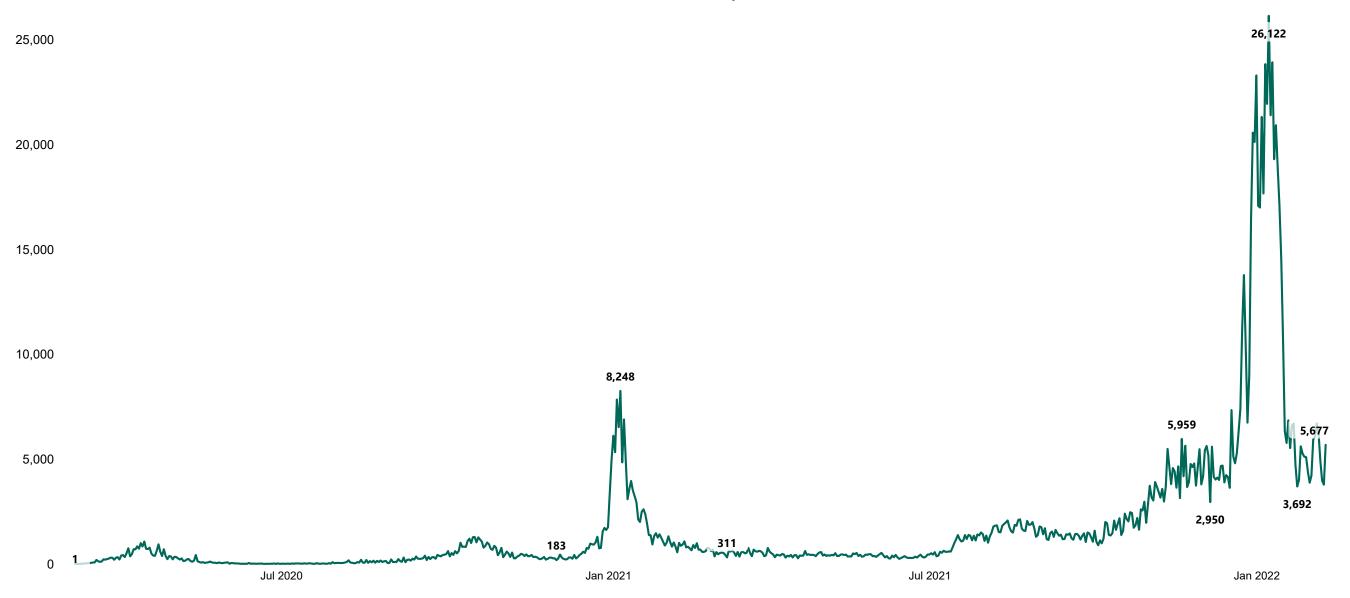

## New Confirmed COVID-19 Cases in the Republic of Ireland as at 09/02/2022

New Confirmed COVID-19 Cases in the Republic of Ireland as at 09/02/2022

**Source:** Department of Health 2020, < https://www.gov.ie/en/news/7e0924-latest-updates-on-covid-19-coronavirus/> up to 05/09/21 and from <https://covid19ireland-geohive.hub.arcgis.com/> thereafter