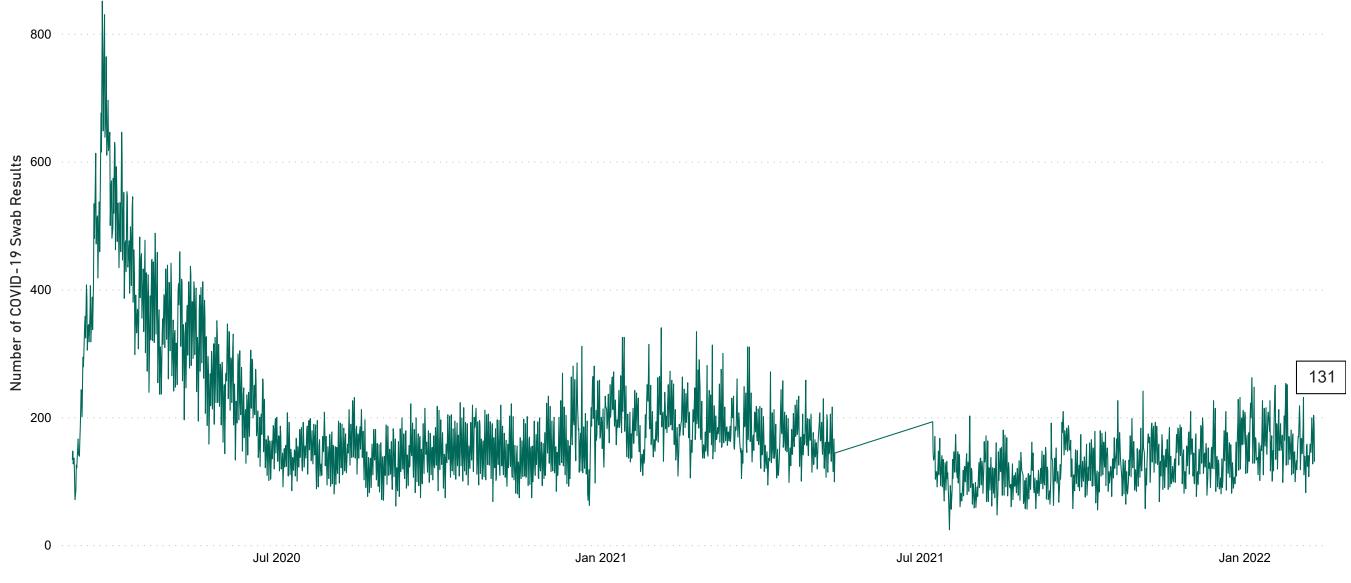

#### Current Number of COVID-19 Suspected Cases

| 8am | 2pm | 8pm |
|-----|-----|-----|
| 203 | 190 | 131 |

# Number of Suspected COVID-19 Swab Results Awaited Across 29 acute sites as at 09/02/2022

Number of COVID-19 Swab Results Awaited at 0800hrs, 1400hrs and 2000hrs