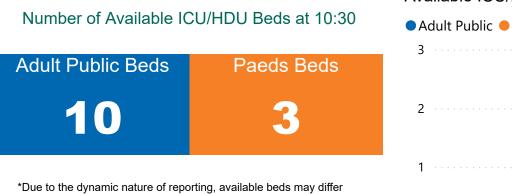

## Number of ICU/HDU Beds Available on 09/02/2022

depending on capacity and reserved status at individual sites for critical care beds. Furthermore, some of the available beds may be specialist beds, not available for admission of general ICU patients.

### Available ICU/HDU Beds