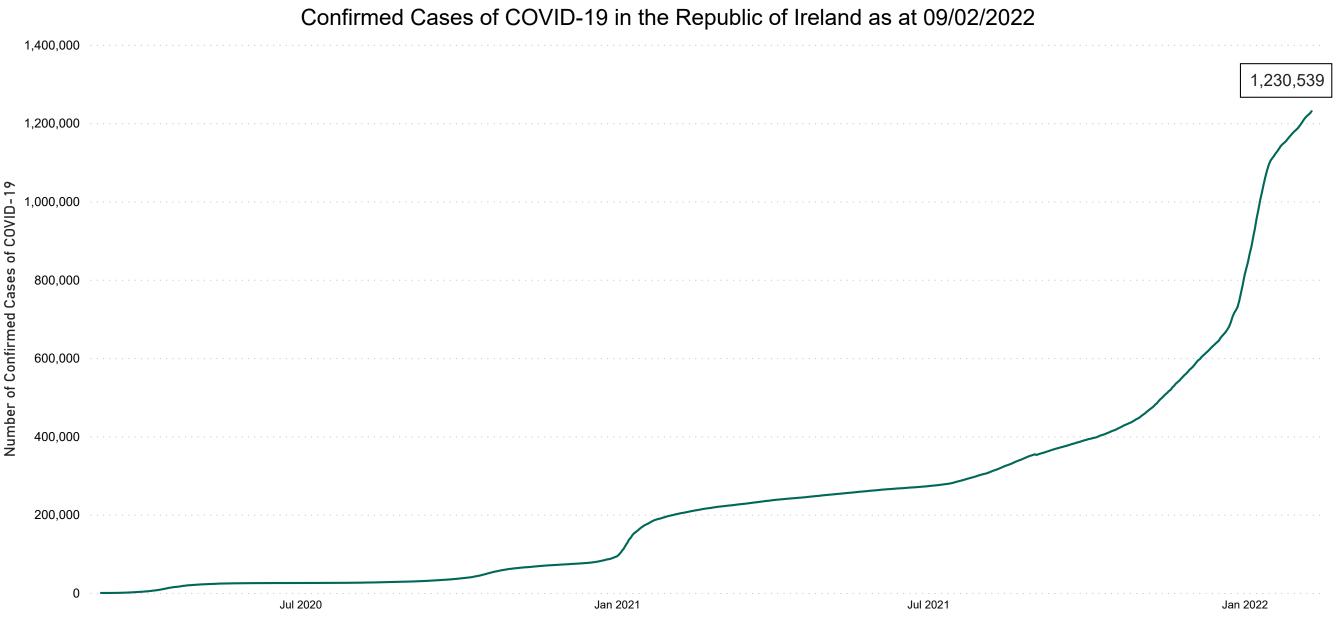

## **Confirmed Cases of COVID-19 in the Republic of Ireland as at 09/02/2022**

**Source:** Department of Health 2020, < https://www.gov.ie/en/news/7e0924-latest-updates-on-covid-19-coronavirus/> up to 14/05/21 and from <https://covid19ireland-geohive.hub.arcgis.com/> thereafter