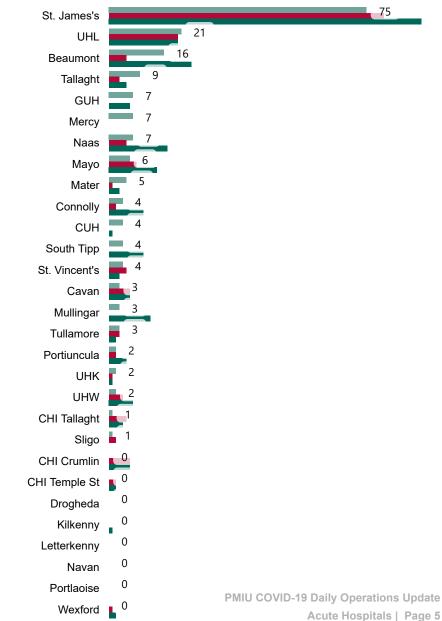

# Number of Confirmed COVID-19 Cases Admitted across 29 acute sites (including CHI)

Number of Confirmed COVID-19 Cases Admitted on Site at 0800hrs, 1400hrs and 2000hrs