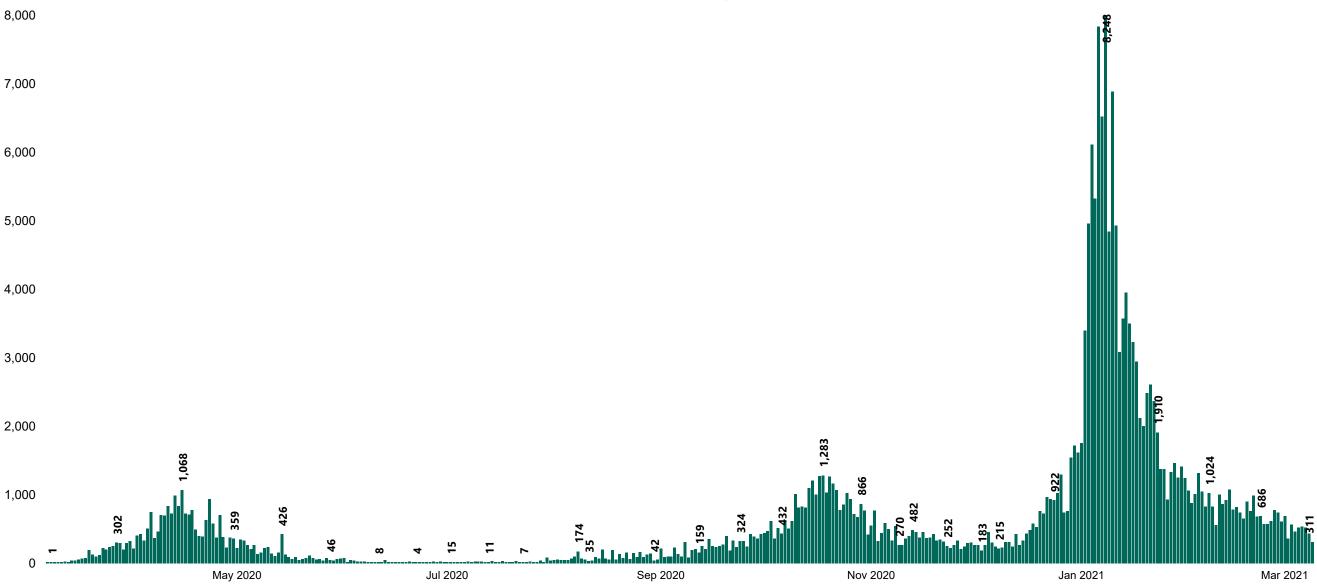

## New Confirmed COVID-19 Cases in the Republic of Ireland as at 09/03/2021

New COVID-19 Cases in the Republic of Ireland as of 09/03/2021

Source: Department of Health 2020, < https://www.gov.ie/en/news/7e0924-latest-updates-on-covid-19-coronavirus/>