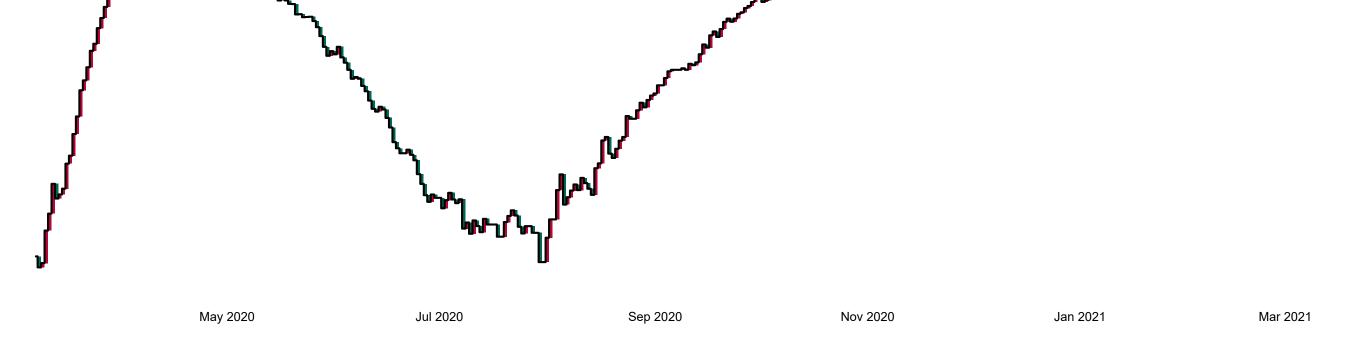

# Number of Confirmed COVID-19 Cases Admitted across 29 acute sites (including CHI)

Number of Confirmed COVID-19 Cases Admitted on Site at 0800hrs, 1400hrs and 2000hrs