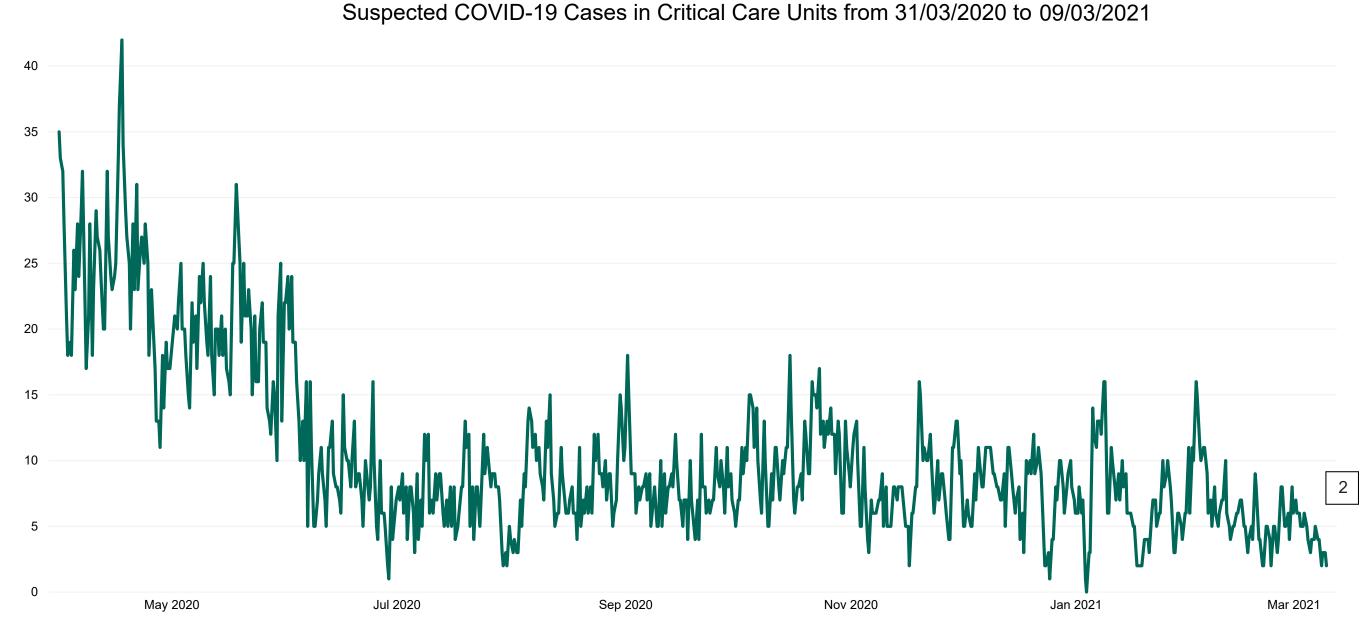

### **Suspected COVID-19 Cases in Critical Care Units**

Suspected COVID-19 Cases in Critical Care Units 09/03/2021

2

## **Suspected COVID-19 Cases in Critical Care Units**