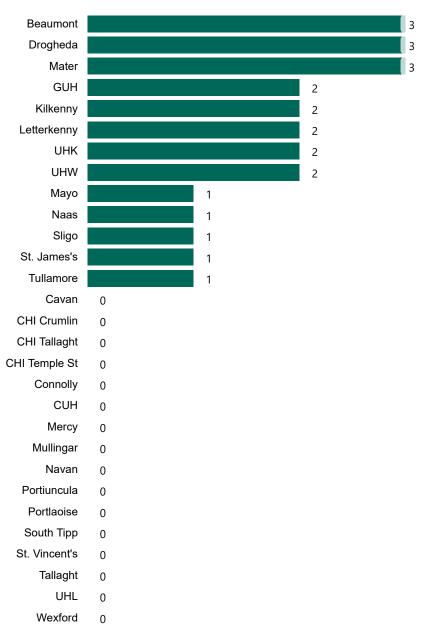

### Geographical Spread of COVID-19 Confirmed Cases and Suspected Cases across Acute Hospital Sites as at 09/03/2021 20:00