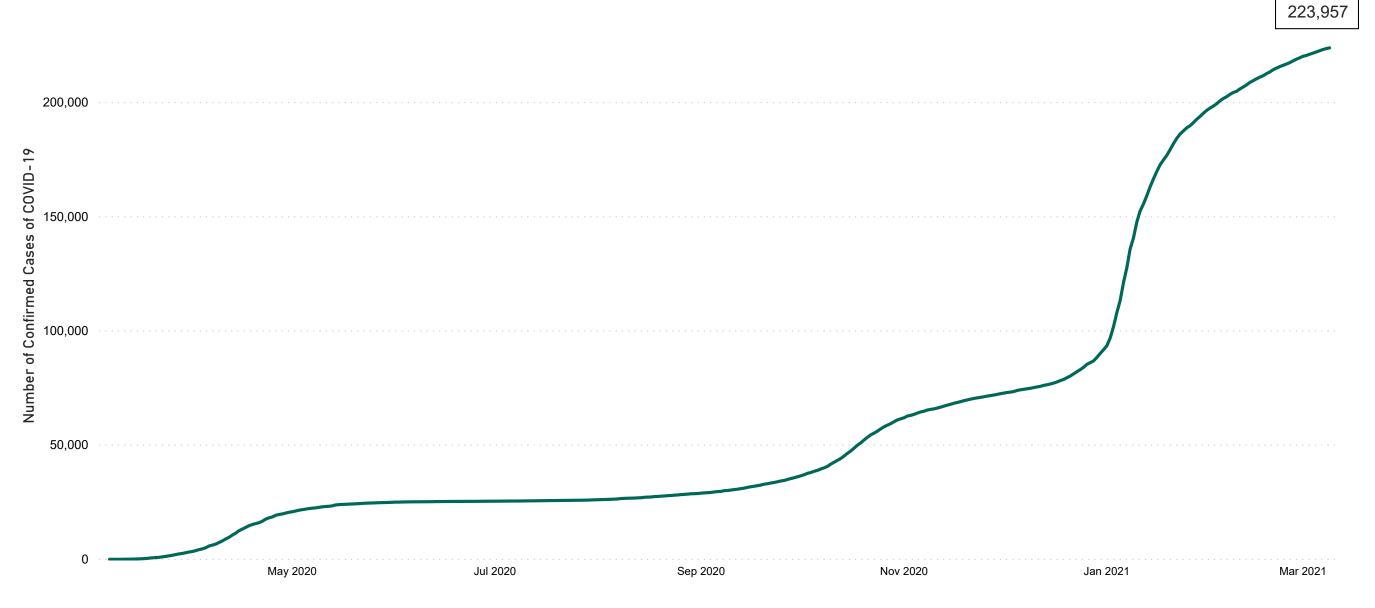

## **Confirmed Cases of COVID-19 in the Republic of Ireland as at 09/03/2021**

Confirmed Cases of COVID-19 in the Republic of Ireland as of 09/03/2021