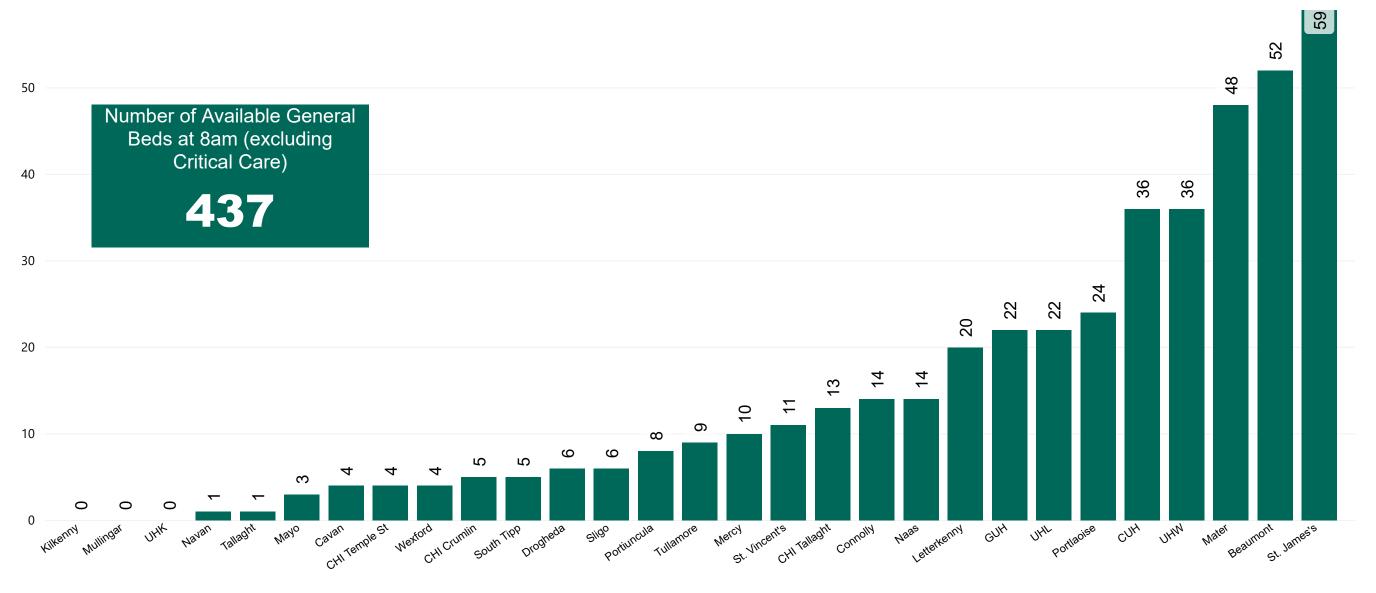

### Number of Available General Beds on 09/03/2021

Number of Available General Beds