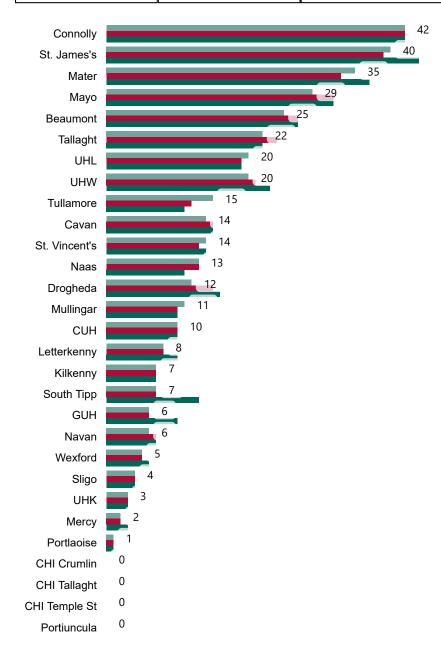

# Number of Confirmed COVID-19 Cases Admitted across 29 acute sites (including CHI)

Number of Confirmed COVID-19 Cases Admitted on Site at 0800hrs, 1400hrs and 2000hrs