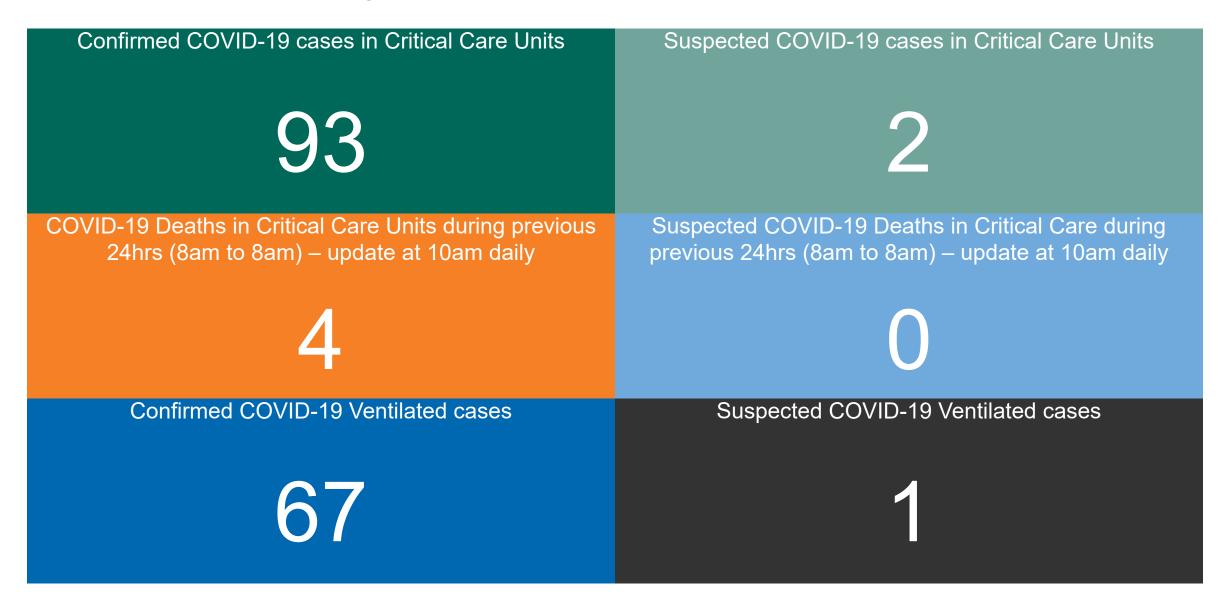

## Critical Care Summary as at 09/03/2021 18:30

### **Confirmed COVID-19 Cases in Critical Care Units**

Confirmed COVID-19 Cases in Critical Care Units 09/03/2021

### **Confirmed COVID-19 Cases in Critical Care Units**

Source: ICU Bed Information System (National office of Clinical Audit (NOCA))

PMIU COVID-19 Daily Operations Update Acute Hospitals | Page 13