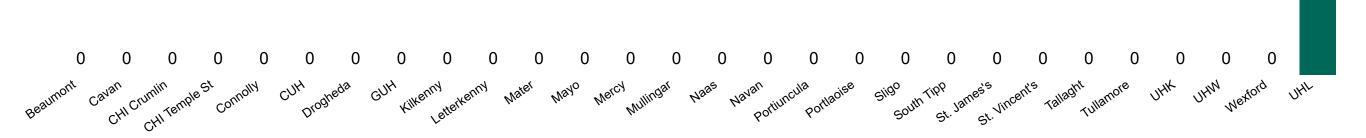

### **Suspected COVID-19 Cases in Critical Care Units**

Suspected COVID-19 Cases in Critical Care Units 09/03/2021

2

## **Suspected COVID-19 Cases in Critical Care Units**