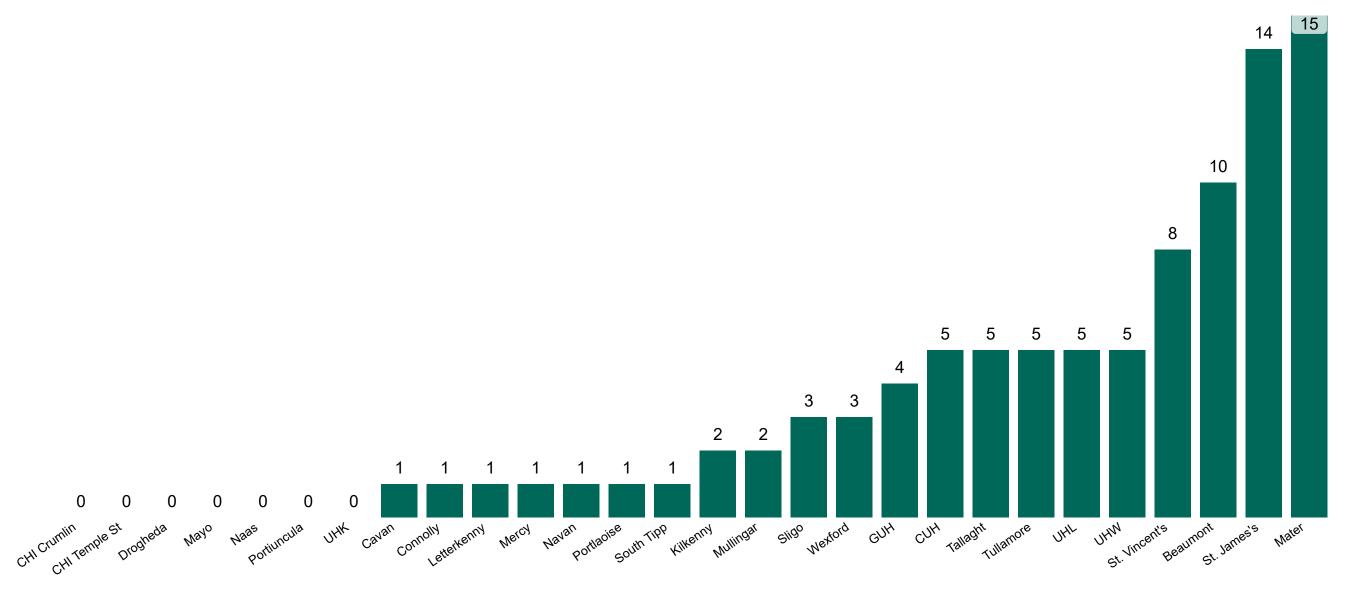

### Geographical Spread of COVID-19 Confirmed Cases and Suspected Cases across Acute Hospital Sites as at 09/03/2021 20:00