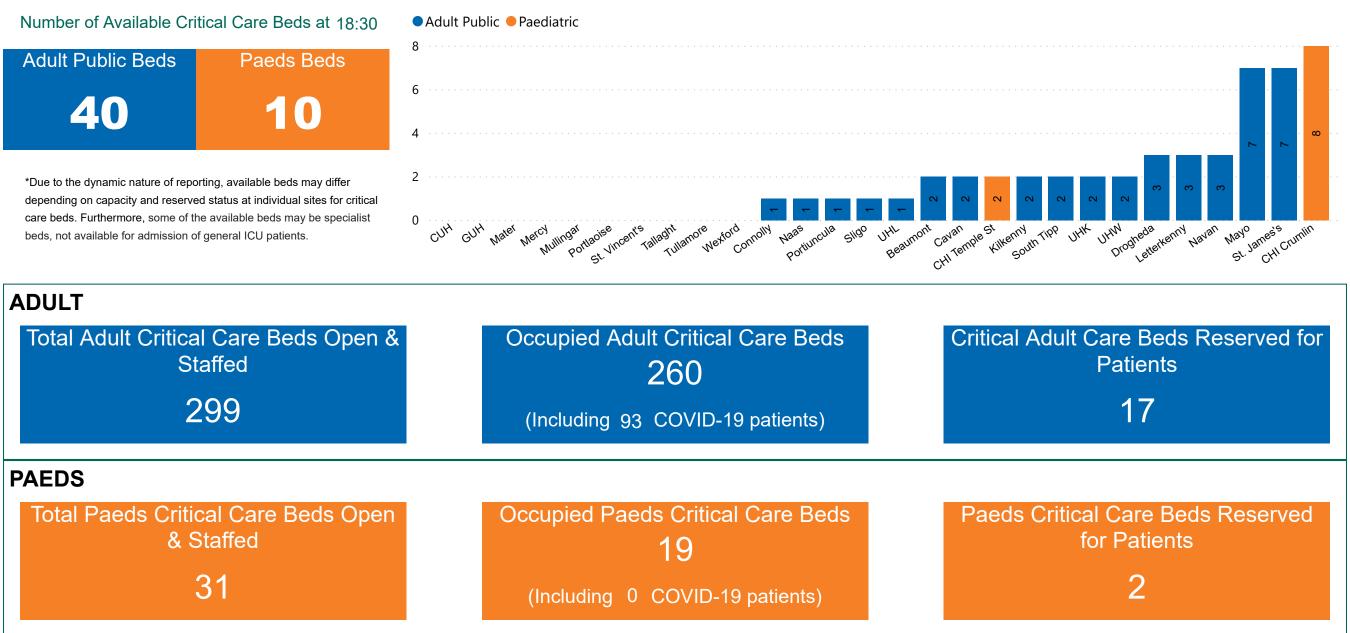

## Number of Critical Beds Available on 09/03/2021

Available Critical Care Beds

Sources: (Critical Care Bed Vacancies) - ICU Bed Information System (National Office of Clinical Audit (NOCA))

PMIU COVID-19 Daily Operations Update Acute Hospitals | Page 10

## Critical Care Summary as at 09/03/2021 18:30