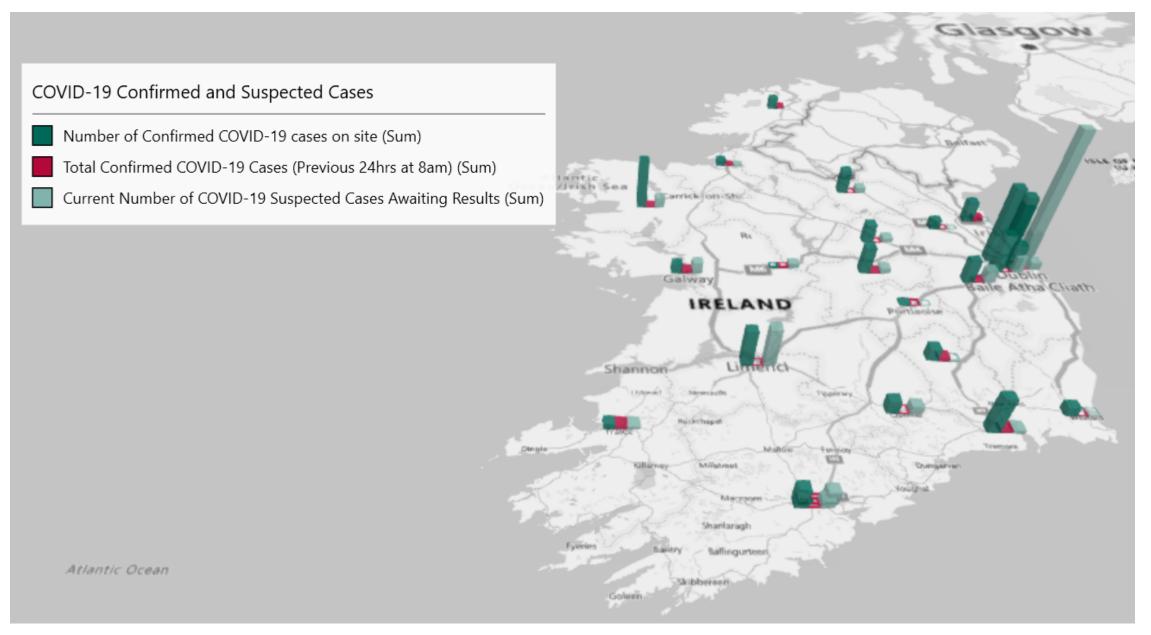

### Geographical Spread of COVID-19 Confirmed Cases and Suspected Cases across Acute Hospital Sites as at 09/03/2021 20:00