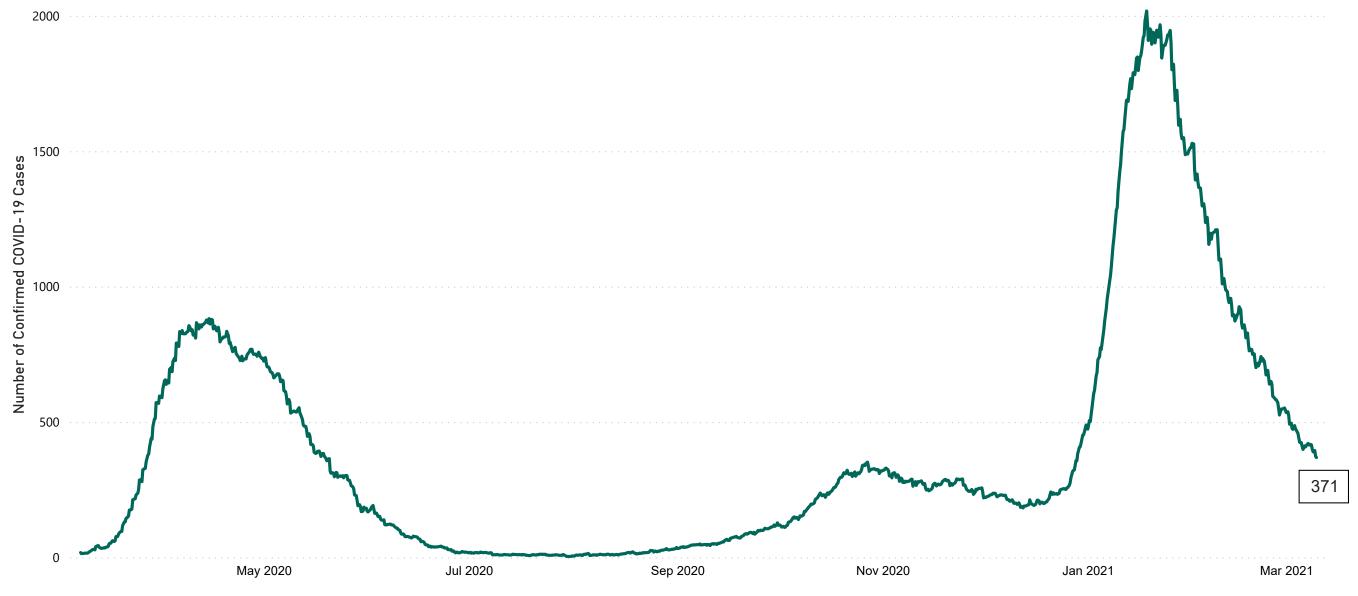

## New Confirmed COVID-19 Cases in the Republic of Ireland as at 09/03/2021

New COVID-19 Cases in the Republic of Ireland as of 09/03/2021

Source: Department of Health 2020, < https://www.gov.ie/en/news/7e0924-latest-updates-on-covid-19-coronavirus/>