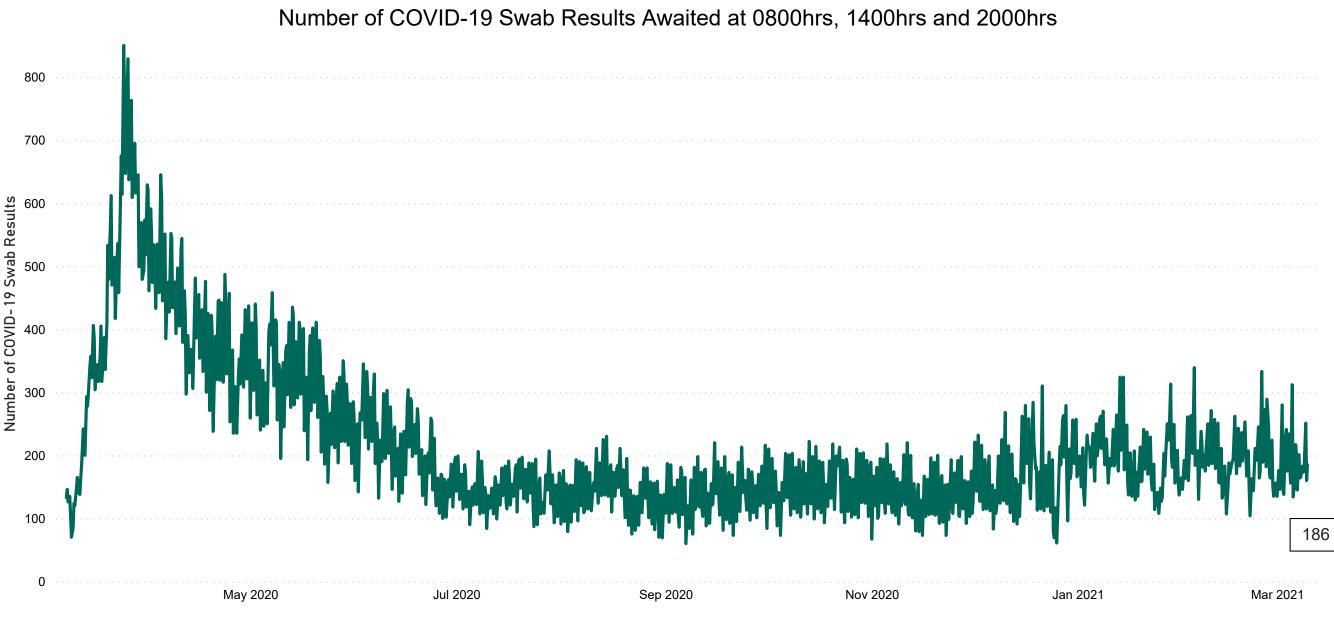

# Number of Suspected COVID-19 Swab Results Awaited Across 29 acute sites as at 09/03/2021