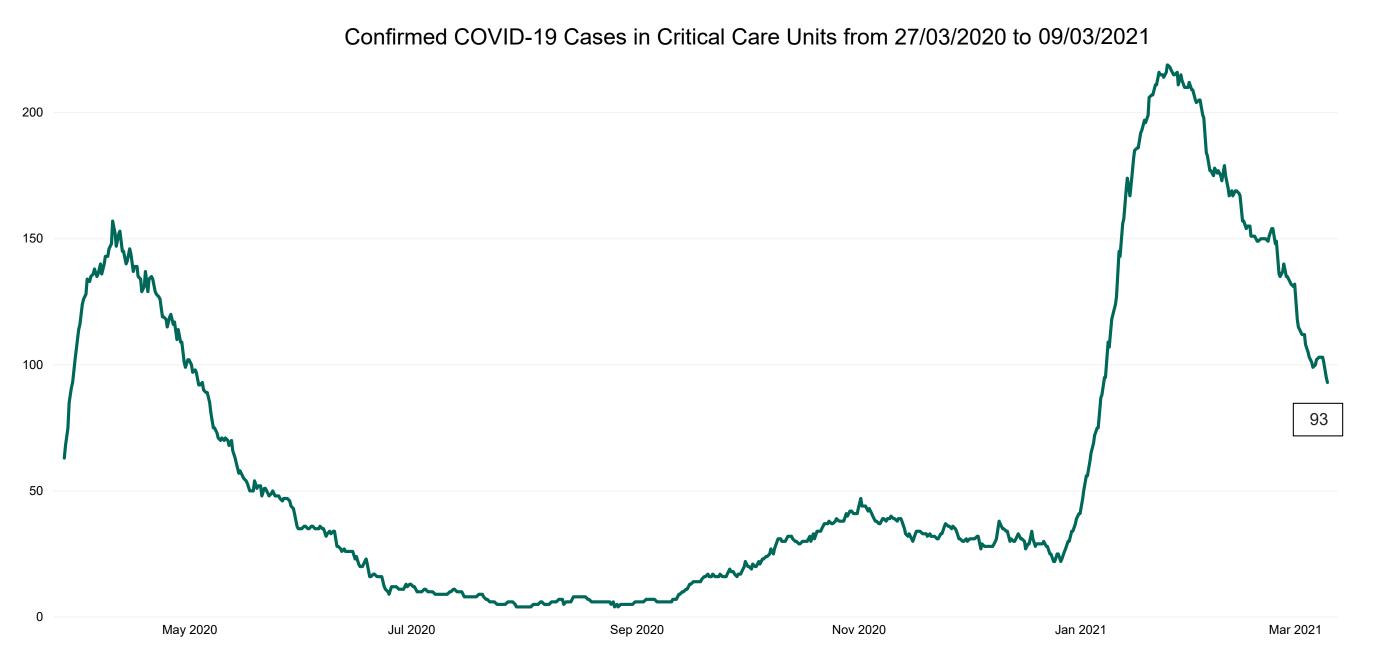

### **Confirmed COVID-19 Cases in Critical Care Units**

Confirmed COVID-19 Cases in Critical Care Units 09/03/2021

### **Confirmed COVID-19 Cases in Critical Care Units**

Source: ICU Bed Information System (National office of Clinical Audit (NOCA))

PMIU COVID-19 Daily Operations Update Acute Hospitals | Page 13