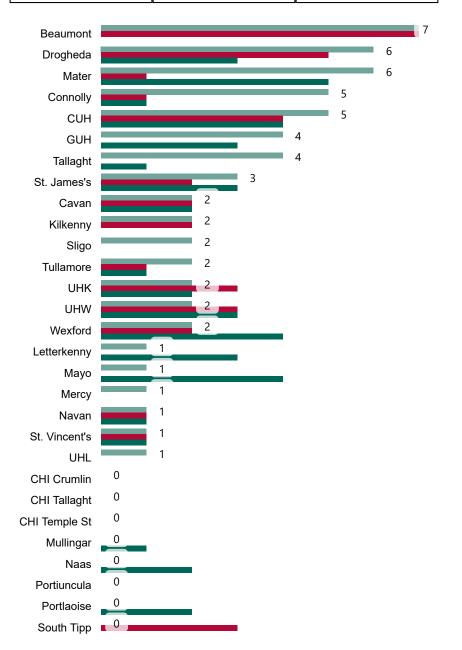

# Percentage Variance at <u>8am</u> of Confirmed COVID-19 cases Admitted Across 29 sites compared to the previous day

% Variance at 8am of confirmed COVID-19 cases admitted across 29 sites to the previous day