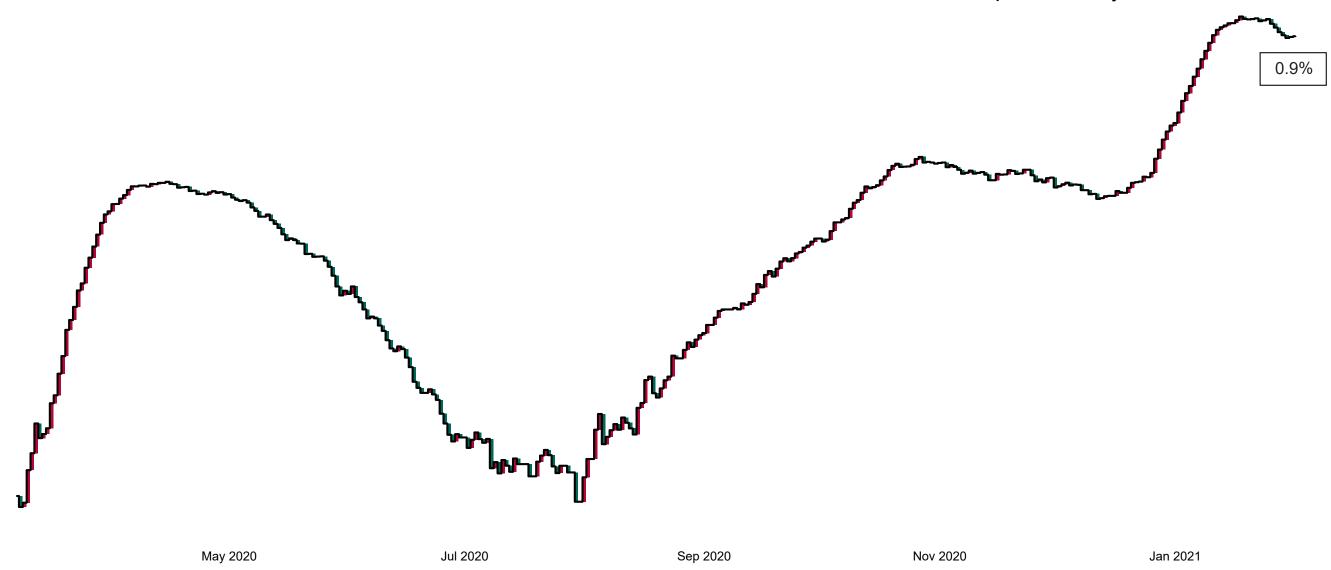

# Number of Confirmed COVID-19 Cases Admitted across 29 acute sites (including CHI)

Number of Confirmed COVID-19 Cases Admitted on Site at 0800hrs, 1400hrs and 2000hrs

# Percentage Variance at <u>8am</u> of Confirmed COVID-19 cases Admitted Across 29 sites compared to the previous day

% Variance at 8am of confirmed COVID-19 cases admitted across 29 sites to the previous day