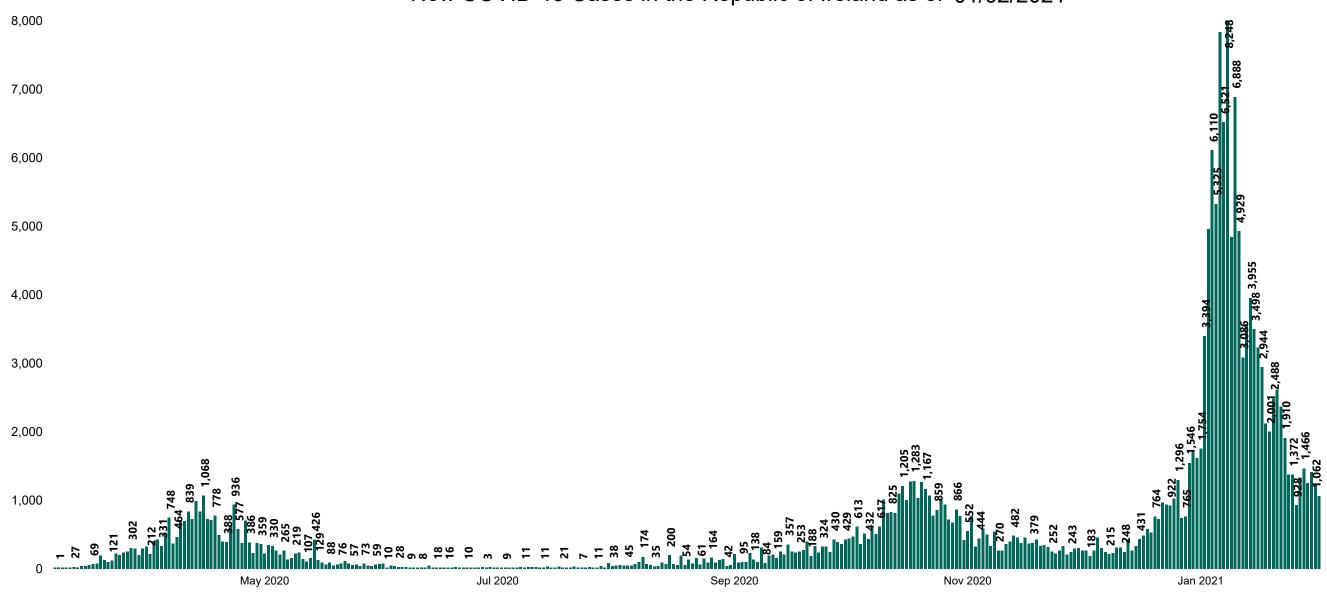

# New Confirmed COVID-19 Cases in the Republic of Ireland as at 01/02/2021

New COVID-19 Cases in the Republic of Ireland as of 01/02/2021