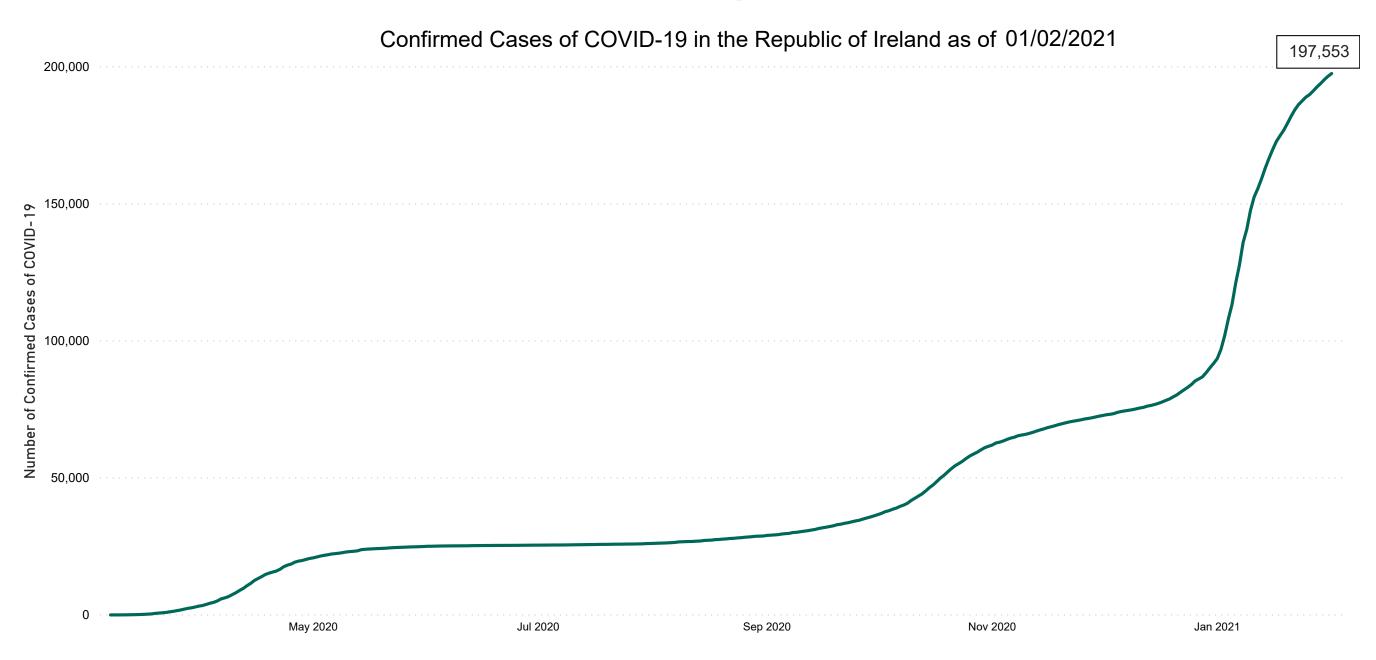

**COVID-19 Daily Operations Update Acute Hospitals** 

Performance Management and Improvement Unit

2000hrs Monday 01st February 2021



# New Confirmed COVID-19 Cases in the Republic of Ireland as at 01/02/2021

New COVID-19 Cases in the Republic of Ireland as of 01/02/2021



## Percentage Increase compared to the Previous Day as at 01/02/2021

% Increase in total confirmed cases compared to the previous day since 06 March
\* Baseline is 13 cases at 05-March-2020



# Confirmed Cases of COVID-19 in the Republic of Ireland as at 01/02/2021



# Geographical Spread of COVID-19 Confirmed Cases and Suspected Cases across Acute Hospital Sites as at 01/02/2021 20:00



#### **Total Confirmed COVID-19 Cases**

| 8am  | 2pm  | 8pm  |
|------|------|------|
| 1529 | 1436 | 1396 |



#### Total Confirmed COVID-19 Cases (Past 24 Hours)

| 8am | 2pm | 8pm |
|-----|-----|-----|
| 46  | 38  | 60  |



#### Current Number of COVID-19 Suspected Cases

| 8am | 2pm | 8pm |
|-----|-----|-----|
| 193 | 164 | 172 |



**PMIU COVID-19 Daily Operations Update** 

# Number of Confirmed COVID-19 Cases Admitted across 29 acute sites (including CHI)

Number of Confirmed COVID-19 Cases Admitted on Site at 0800hrs, 1400hrs and 2000hrs



# Percentage Variance at <u>8am</u> of Confirmed COVID-19 cases Admitted Across 29 sites compared to the previous day