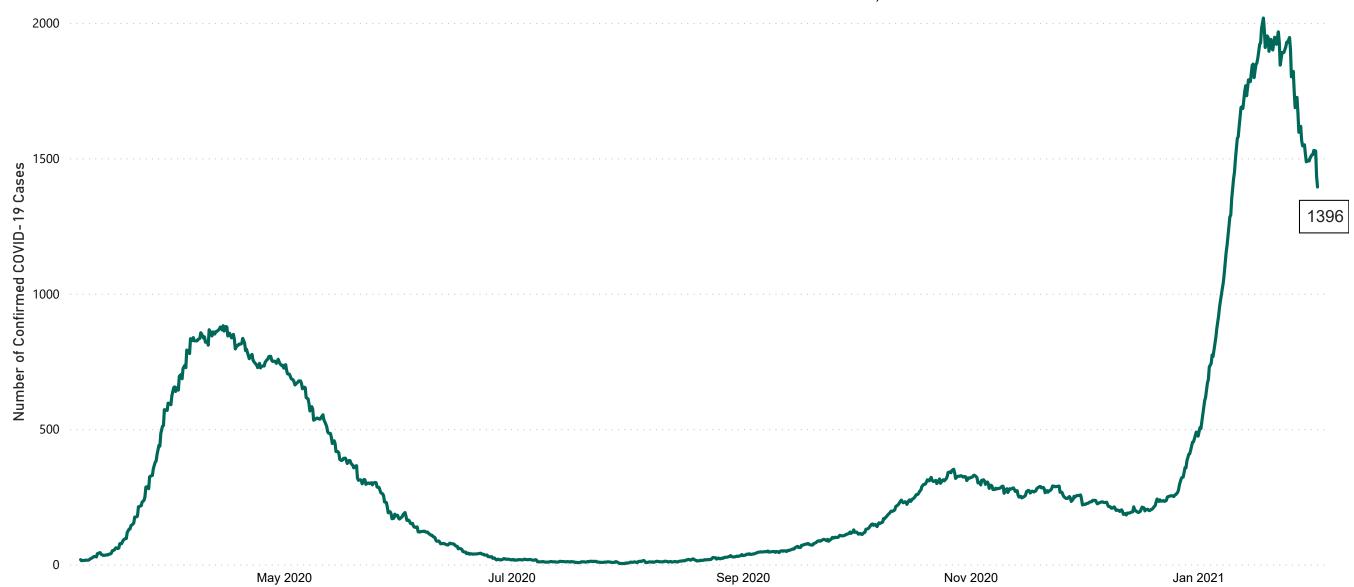

# New Confirmed COVID-19 Cases in the Republic of Ireland as at 01/02/2021

New COVID-19 Cases in the Republic of Ireland as of 01/02/2021