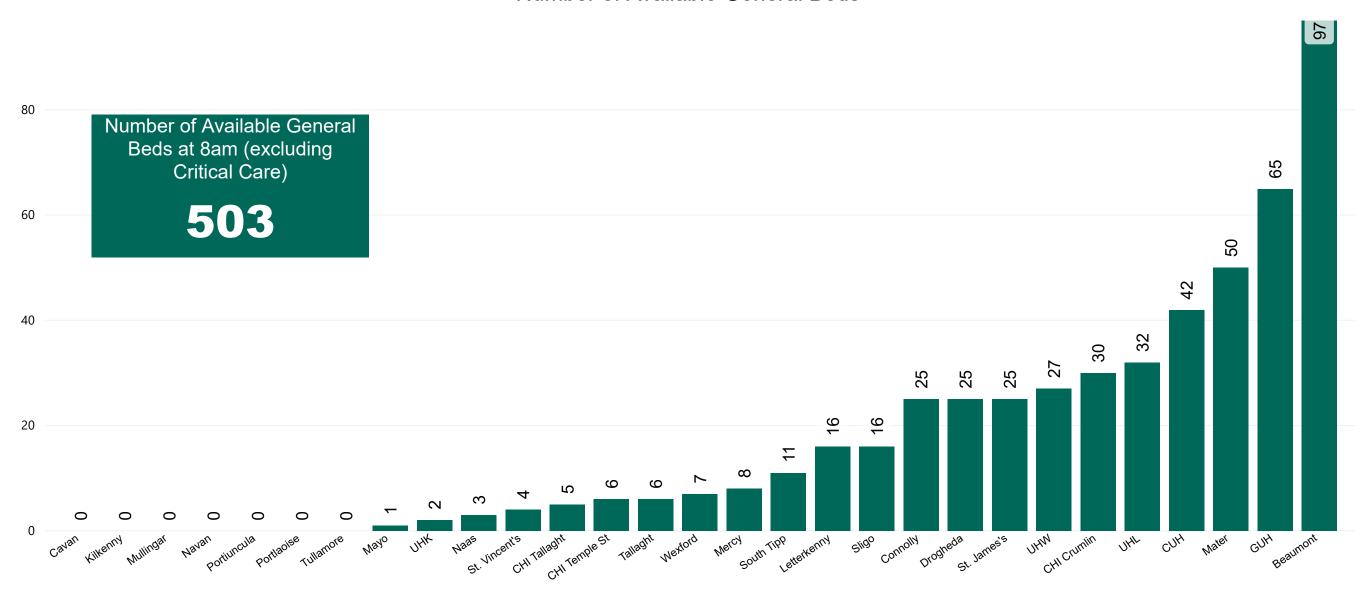

## **Number of Available General Beds on 01/02/2021**

#### Number of Available General Beds