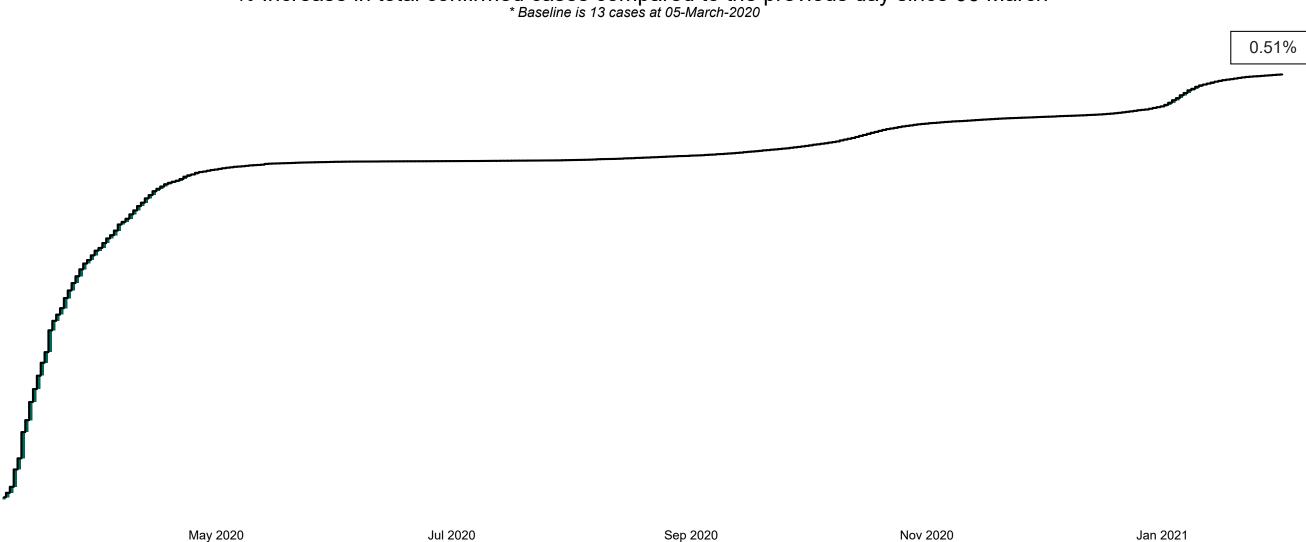

## Percentage Increase compared to the Previous Day as at 01/02/2021

% Increase in total confirmed cases compared to the previous day since 06 March
\* Baseline is 13 cases at 05-March-2020