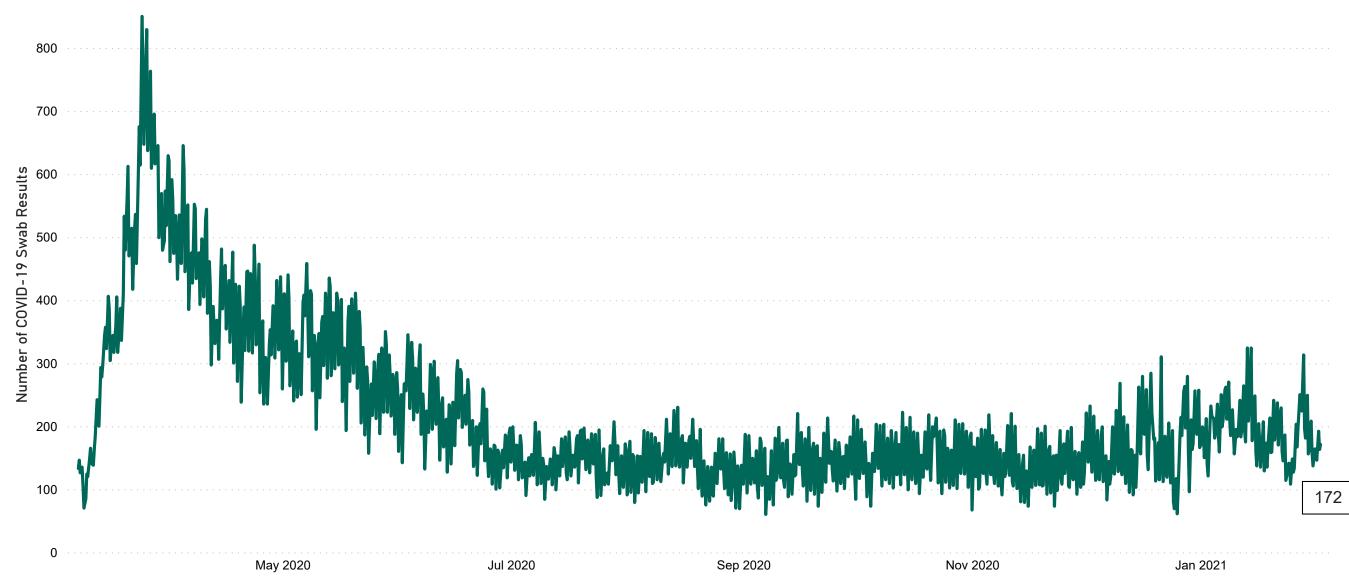

# Number of Suspected COVID-19 Swab Results Awaited Across 29 acute sites as at 01/02/2021

Number of COVID-19 Swab Results Awaited at 0800hrs, 1400hrs and 2000hrs

#### Current Number of COVID-19 Suspected Cases

| 8am | 2pm | 8pm |
|-----|-----|-----|
| 193 | 164 | 172 |

**PMIU COVID-19 Daily Operations Update** 