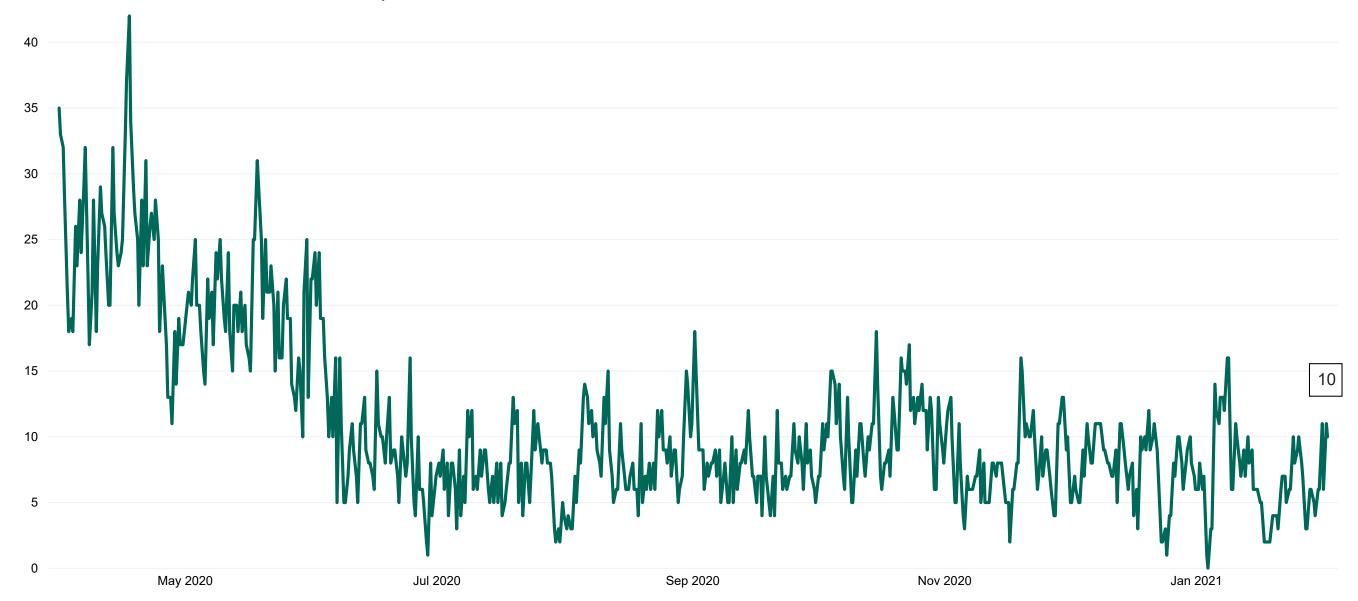

# **Suspected COVID-19 Cases in Critical Care Units**

Suspected COVID-19 Cases in Critical Care Units 01/02/2021

# **Suspected COVID-19 Cases in Critical Care Units**

Suspected COVID-19 Cases in Critical Care Units from 31/03/2020 to 01/02/2021