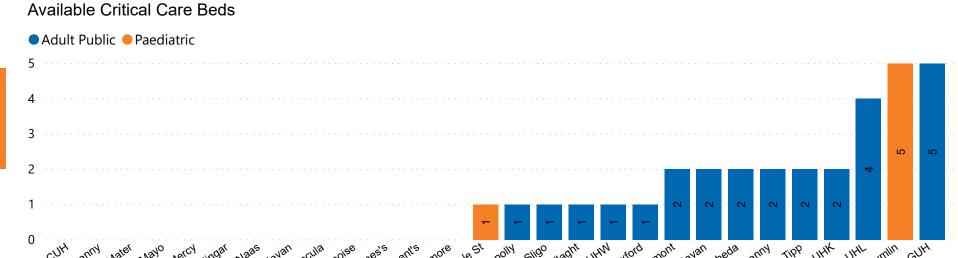

### **Number of Critical Beds Available on 01/02/2021**

Number of Available Critical Care Beds at 18:30

\*Due to the dynamic nature of reporting, available beds may differ depending on capacity and reserved status at individual sites for critical care beds. Furthermore, some of the available beds may be specialist beds, not available for admission of general ICU patients.

#### **ADULT**

Total Adult Critical Care Beds Open & Staffed
333

Occupied Adult Critical Care Beds 321

(Including 204 COVID-19 patients)

Critical Adult Care Beds Reserved for Patients

#### **PAEDS**

Total Paeds Critical Care Beds Open & Staffed 28

Occupied Paeds Critical Care Beds
19

(Including 0 COVID-19 patients)

Paeds Critical Care Beds Reserved for Patients