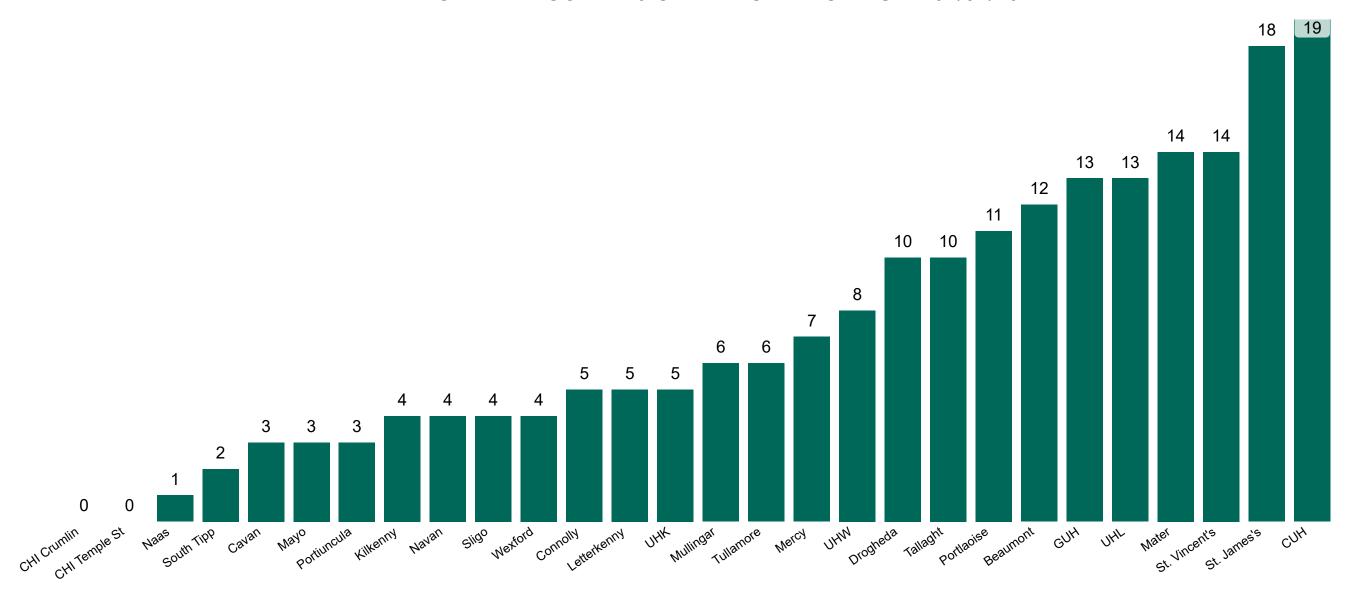

ical Care during previous 24hrs (8am to 8am) – update at 10am daily |
| 8                                                                                                |                                                                                                      |
| Confirmed COVID-19 Ventilated cases                                                              | Suspected COVID-19 Ventilated cases                                                                  |
| 131                                                                                              | 4                                                                                                    |

### **Confirmed COVID-19 Cases in Critical Care Units**

Confirmed COVID-19 Cases in Critical Care Units 01/02/2021



### **Confirmed COVID-19 Cases in Critical Care Units**

Confirmed COVID-19 Cases in Critical Care Units from 27/03/2020 to 01/02/2021



# **Suspected COVID-19 Cases in Critical Care Units**

Suspected COVID-19 Cases in Critical Care Units 01/02/2021



# **Suspected COVID-19 Cases in Critical Care Units**

Suspected COVID-19 Cases in Critical Care Units from 31/03/2020 to 01/02/2021



# **DOCUMENT ENDS**