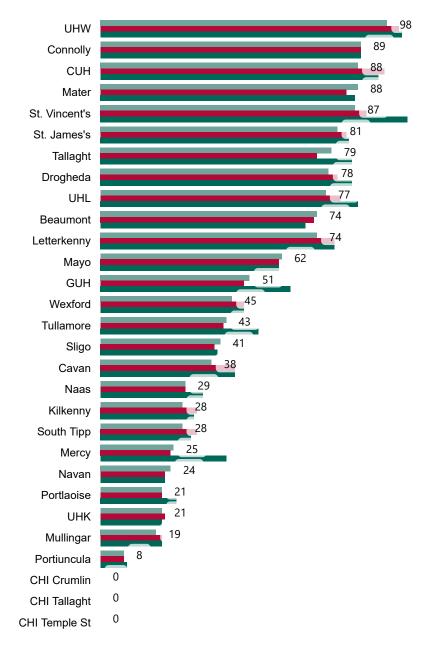

# Number of Confirmed COVID-19 Cases Admitted across 29 acute sites (including CHI)

Number of Confirmed COVID-19 Cases Admitted on Site at 0800hrs, 1400hrs and 2000hrs