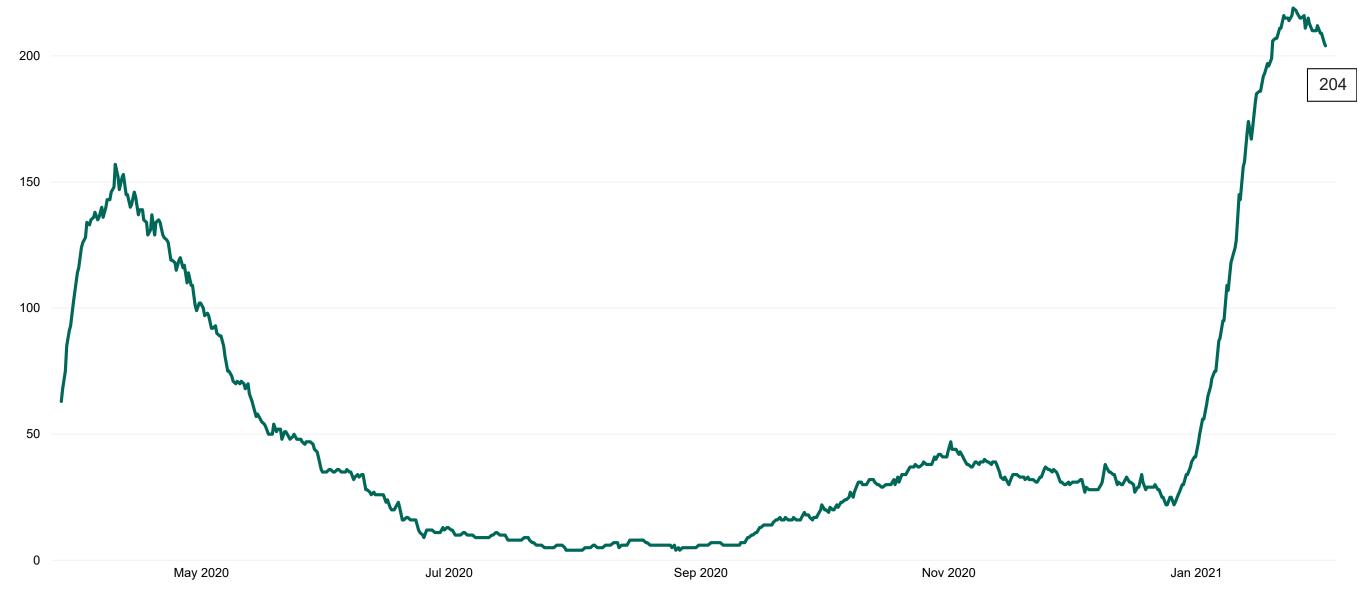

### **Confirmed COVID-19 Cases in Critical Care Units**

Confirmed COVID-19 Cases in Critical Care Units from 27/03/2020 to 01/02/2021