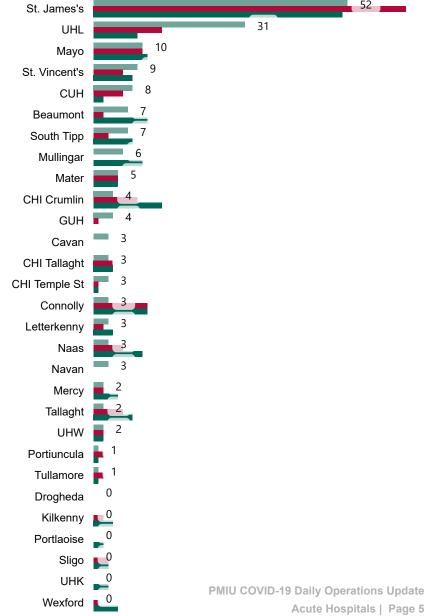

# Number of Suspected COVID-19 Swab Results Awaited Across 29 acute sites as at 01/02/2021

Number of COVID-19 Swab Results Awaited at 0800hrs, 1400hrs and 2000hrs