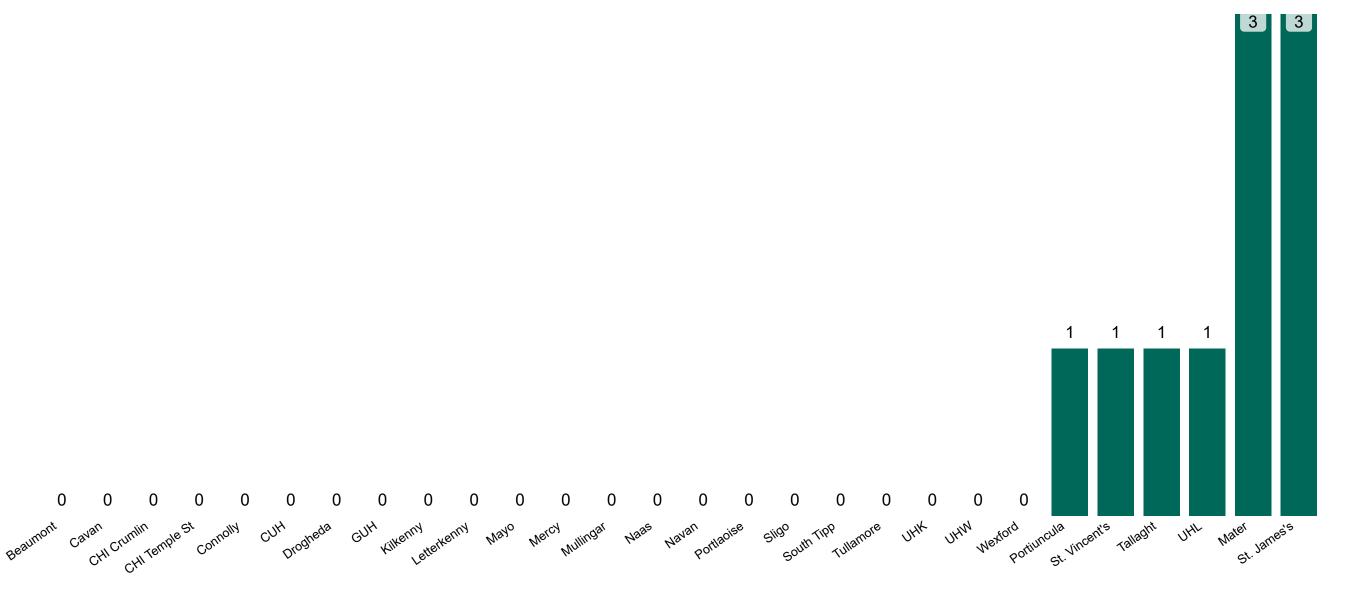

# **Suspected COVID-19 Cases in Critical Care Units**

Suspected COVID-19 Cases in Critical Care Units 01/02/2021