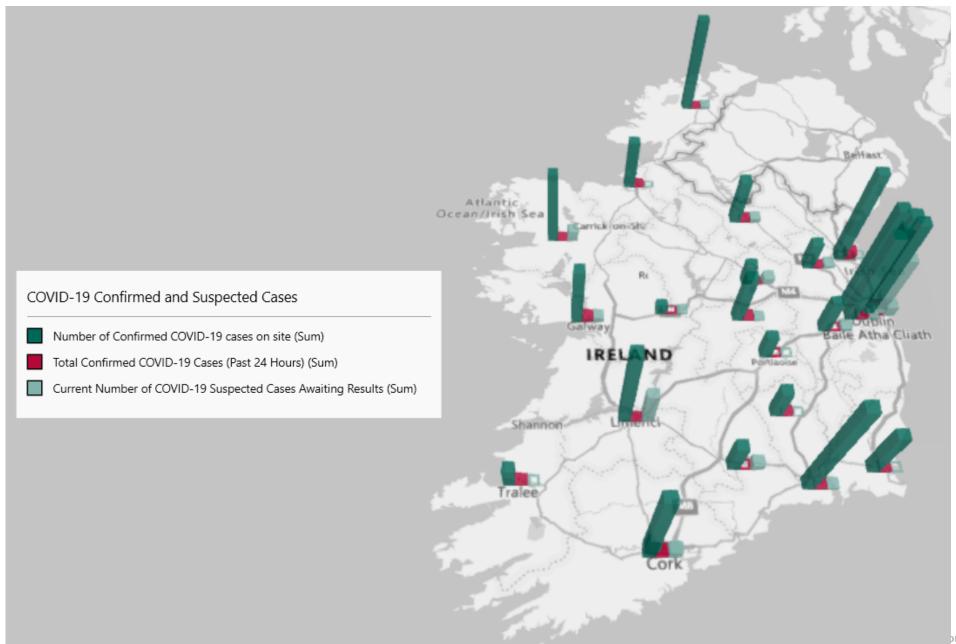

# Geographical Spread of COVID-19 Confirmed Cases and Suspected Cases across Acute Hospital Sites as at 01/02/2021 20:00