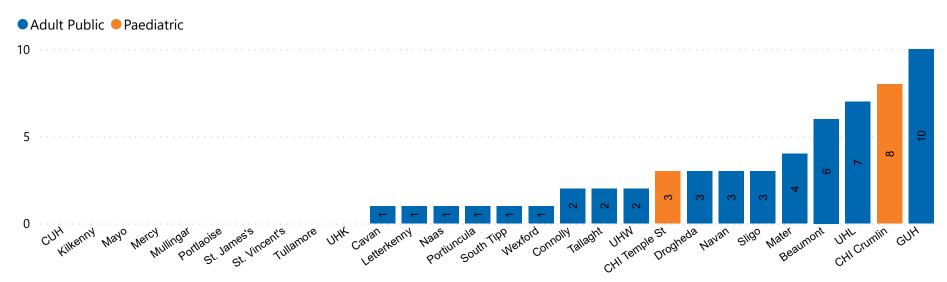

# Number of Suspected COVID-19 Swab Results Awaited Across 29 acute sites as at 10/04/2021

Number of COVID-19 Swab Results Awaited at 0800hrs, 1400hrs and 2000hrs