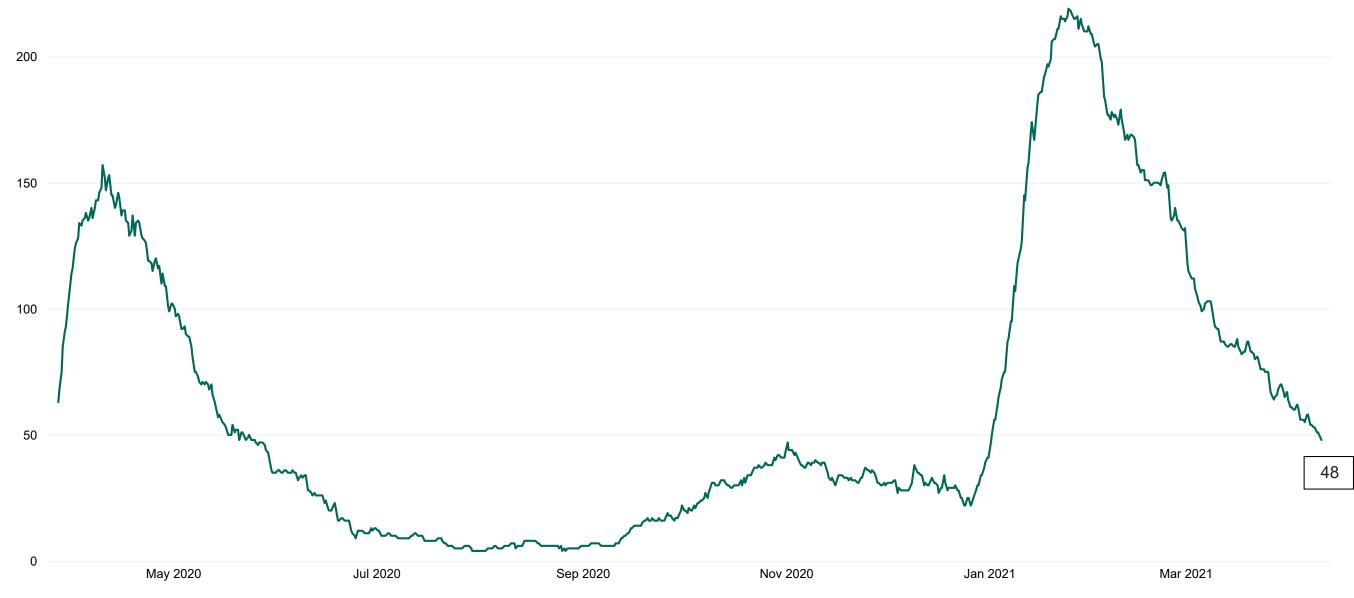

### **Confirmed COVID-19 Cases in Critical Care Units**

Confirmed COVID-19 Cases in Critical Care Units from 27/03/2020 to 10/04/2021