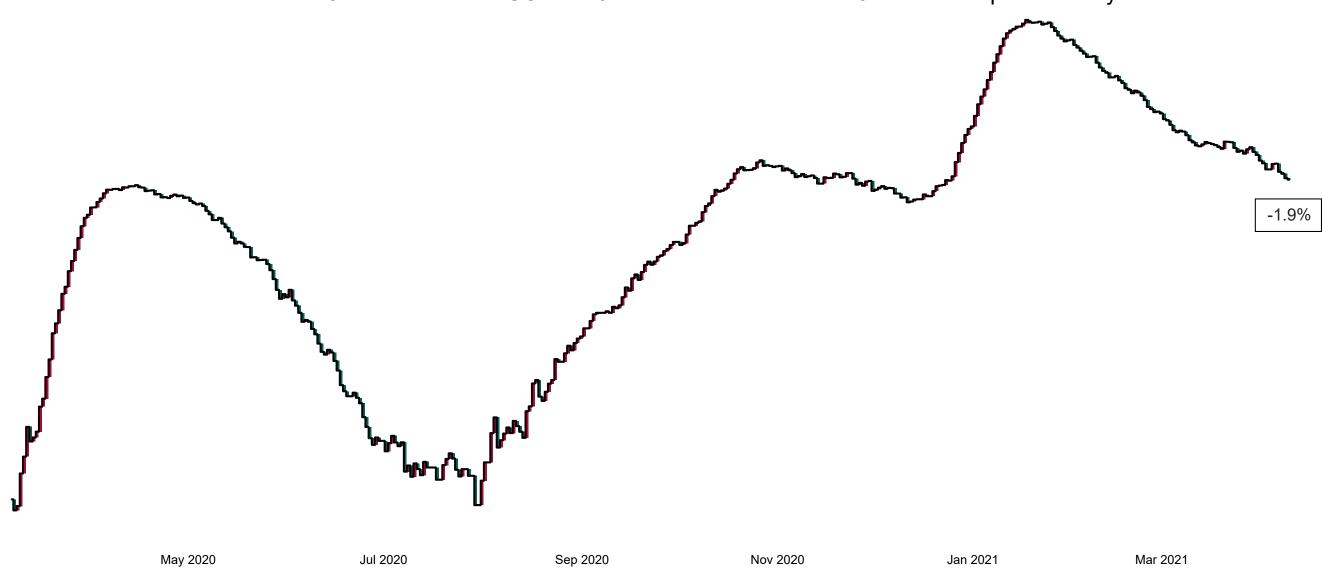

nfirmed Cases and Suspected Cases across Acute Hospital Sites as at 10/04/2021 20:00



#### **Total Confirmed COVID-19 Cases**

| 8am | 2pm | 8pm |
|-----|-----|-----|
| 208 | 204 | 211 |



#### Total Confirmed COVID-19 Cases (Past 24 Hours)





Wexford

0

#### Current Number of COVID-19 Suspected Cases

| 8am | 2pm | 8pm |
|-----|-----|-----|
| 189 | 132 | 105 |



**PMIU COVID-19 Daily Operations Update** 

# Number of Confirmed COVID-19 Cases Admitted across 29 acute sites (including CHI)

Number of Confirmed COVID-19 Cases Admitted on Site at 0800hrs, 1400hrs and 2000hrs



# Percentage Variance at <u>8am</u> of Confirmed COVID-19 cases Admitted Across 29 sites compared to the previous day

% Variance at 8am of confirmed COVID-19 cases admitted across 29 sites to the previous day



Source: SBAR Portal

# Number of Suspected COVID-19 Swab Results Awaited Across 29 acute sites as at 10/04/2021

Number of COVID-19 Swab Results Awaited at 0800hrs, 1400hrs and 2000hrs



## Number of Available General Beds on 10/04/2021

#### Number of Available General Beds



### **Number of Critical Beds Available on 10/04/2021**

**Available Critical Care Beds** 

Number of Available Critical Care Beds at 18:30

Adult Public Beds

Paeds Beds

48

11

\*Due to the dynamic nature of reporting, available beds may differ depending on capacity and reserved status at individual sites for critical care beds. Furthermore, some of the available beds may be specialist beds, not available for admission of general ICU patients.



#### **ADULT**

Total Adult Critical Care Beds Open & Staffed

2