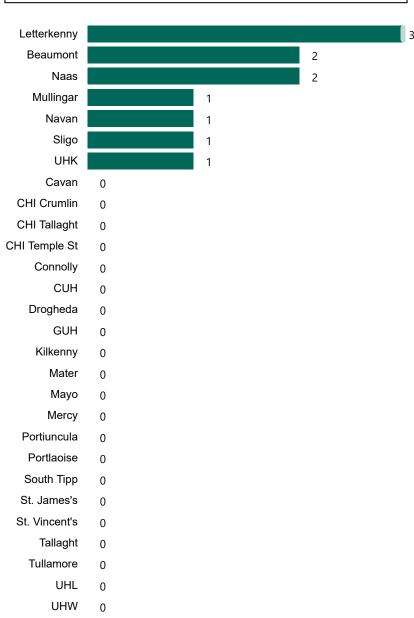

**COVID-19 Daily Operations Update Acute Hospitals** 

Performance Management and Improvement Unit

2000hrs Saturday 10th April 2021



## New Confirmed COVID-19 Cases in the Republic of Ireland as at 10/04/2021

New COVID-19 Cases in the Republic of Ireland as of 10/04/2021



## Percentage Increase compared to the Previous Day as at 10/04/2021





## Confirmed Cases of COVID-19 in the Republic of Ireland as at 10/04/2021

Confirmed Cases of COVID-19 in the Republic of Ireland as of 10/04/2021



## Geographical Spread of COVID-19 Confirmed Cases and Suspected Cases across Acute Hospital Sites as at 10/04/2021 20:00



#### **Total Confirmed COVID-19 Cases**

| 8am | 2pm | 8pm |
|-----|-----|-----|
| 208 | 204 | 211 |



#### Total Confirmed COVID-19 Cases (Past 24 Hours)





Wexford

0

#### Current Number of COVID-19 Suspected Cases

| 8am | 2pm | 8pm |
|-----|-----|-----|
| 189 | 132 | 105 |



**PMIU COVID-19 Daily Operations Update** 

# Number of Confirmed COVID-19 Cases Admitted across 29 acute sites (including CHI)

Number of Confirmed COVID-19 Cases Admitted on Site at 0800hrs, 1400hrs and 2000hrs



# Percentage Variance at <u>8am</u> of Confirmed COVID-19 cases Admitted Across 29 sites compared to the previous day

% Variance at 8am of confirmed COVID-19 cases admitted across 29 sites to the previous day



Source: SBAR Portal

# Number of Suspected COVID-19 Swab Results Awaited Across 29 acute sites as at 10/04/2021

Number of COVID-19 Swab Results Awaited at 0800hrs, 1400hrs and 2000hrs



## Number of Available General Beds on 10/04/2021

#### N