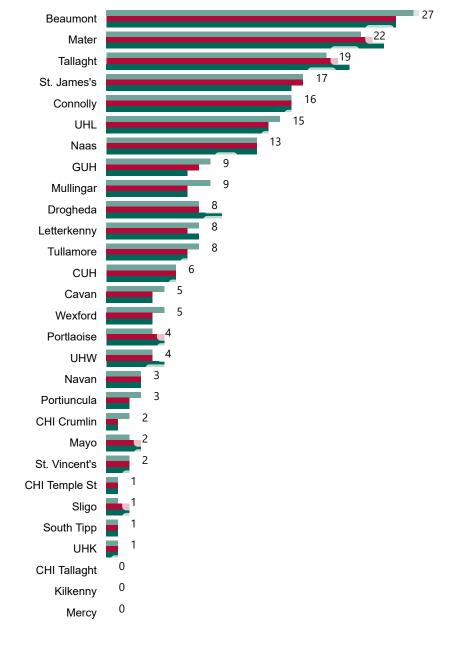

# Number of Confirmed COVID-19 Cases Admitted across 29 acute sites (including CHI)

Number of Confirmed COVID-19 Cases Admitted on Site at 0800hrs, 1400hrs and 2000hrs