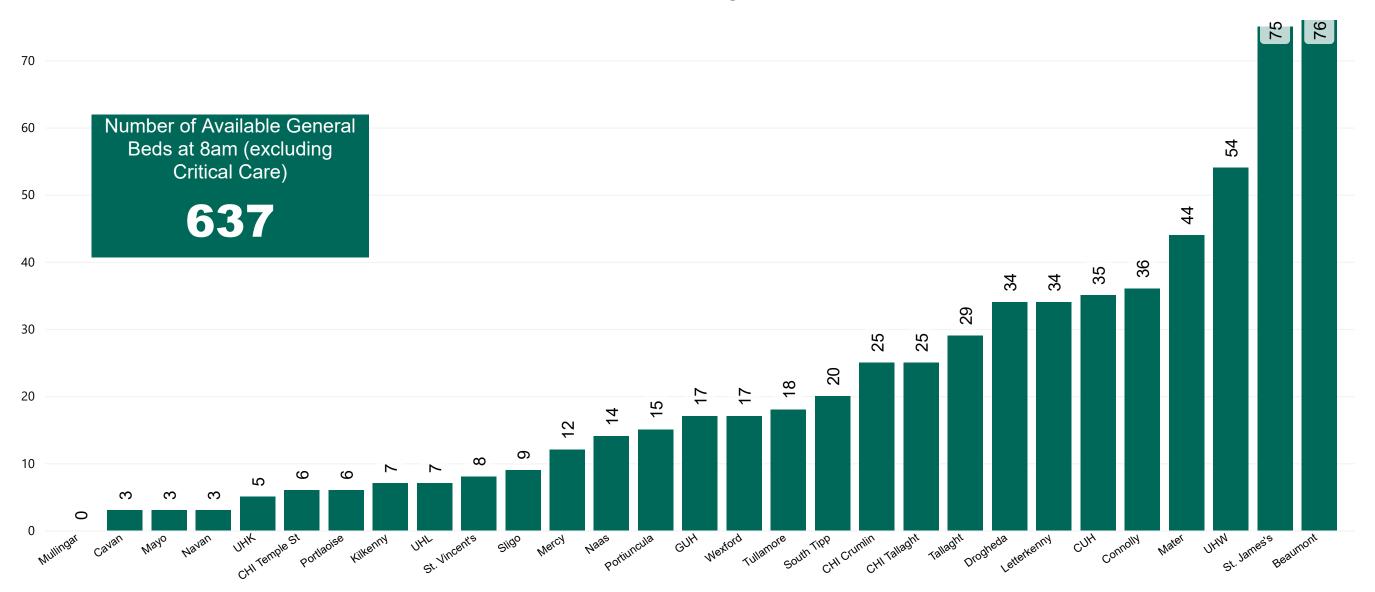

## Number of Available General Beds on 10/04/2021

#### Number of Available General Beds