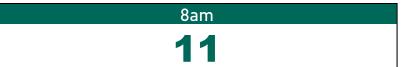

#### **Total Confirmed COVID-19 Cases**

| 8am | 2pm | 8pm |
|-----|-----|-----|
| 208 | 204 | 211 |