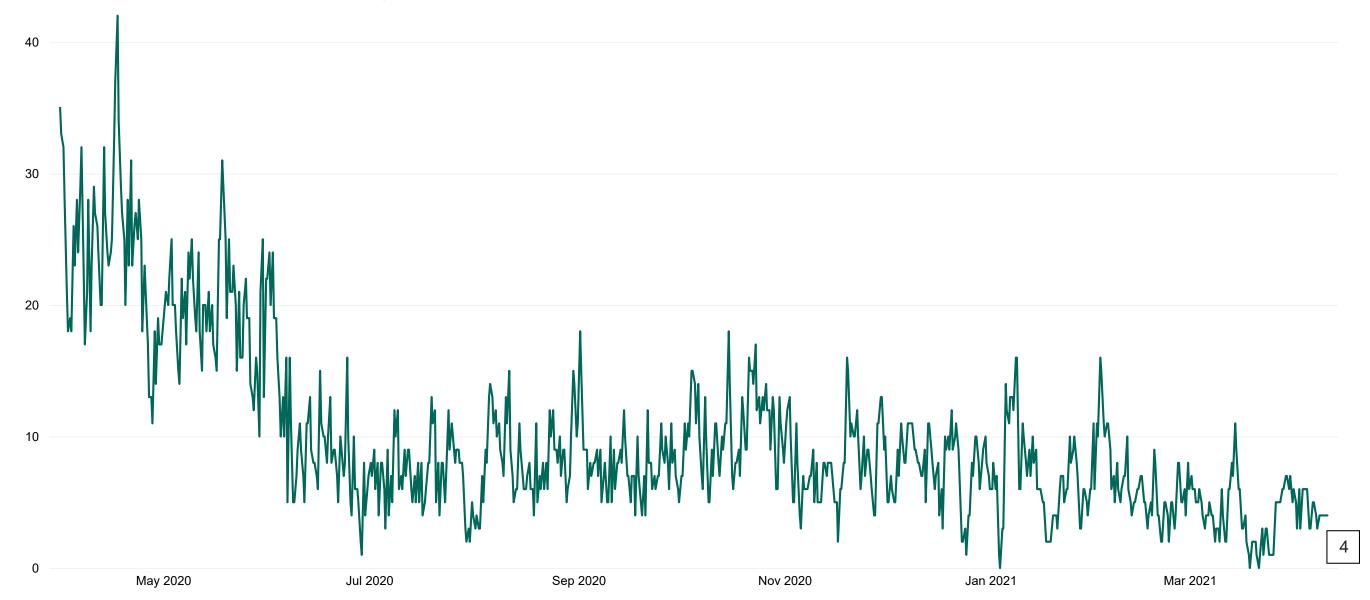

### **Confirmed COVID-19 Cases in Critical Care Units**

Confirmed COVID-19 Cases in Critical Care Units from 27/03/2020 to 10/04/2021