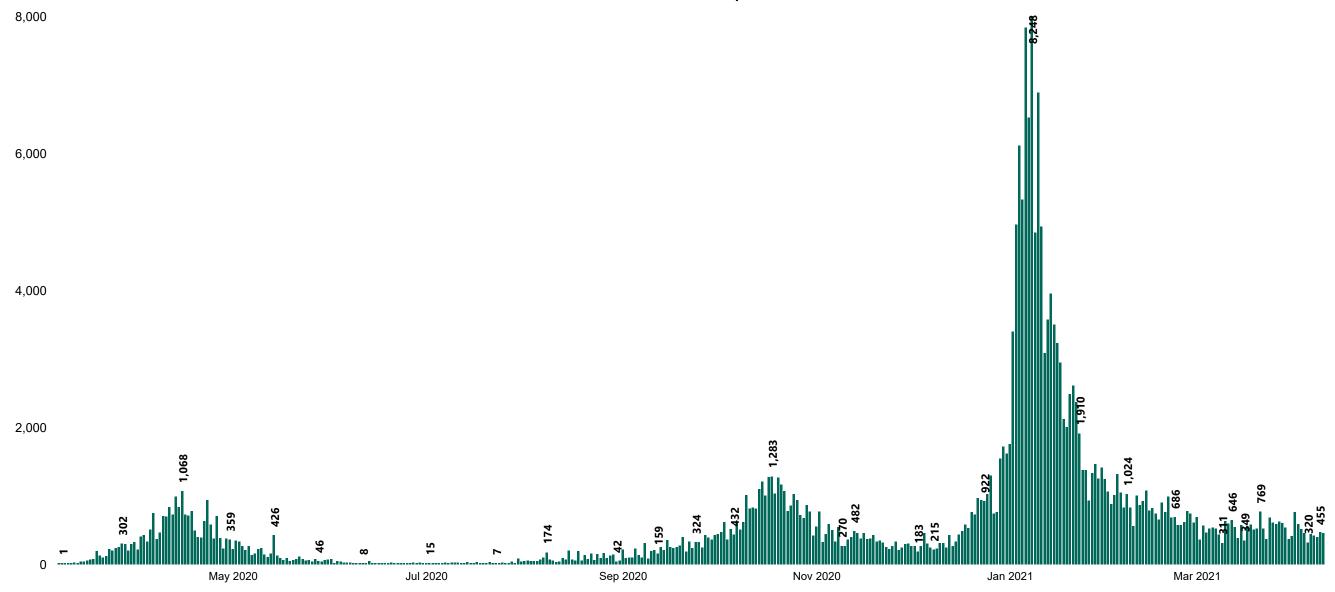

## New Confirmed COVID-19 Cases in the Republic of Ireland as at 10/04/2021

New COVID-19 Cases in the Republic of Ireland as of 10/04/2021