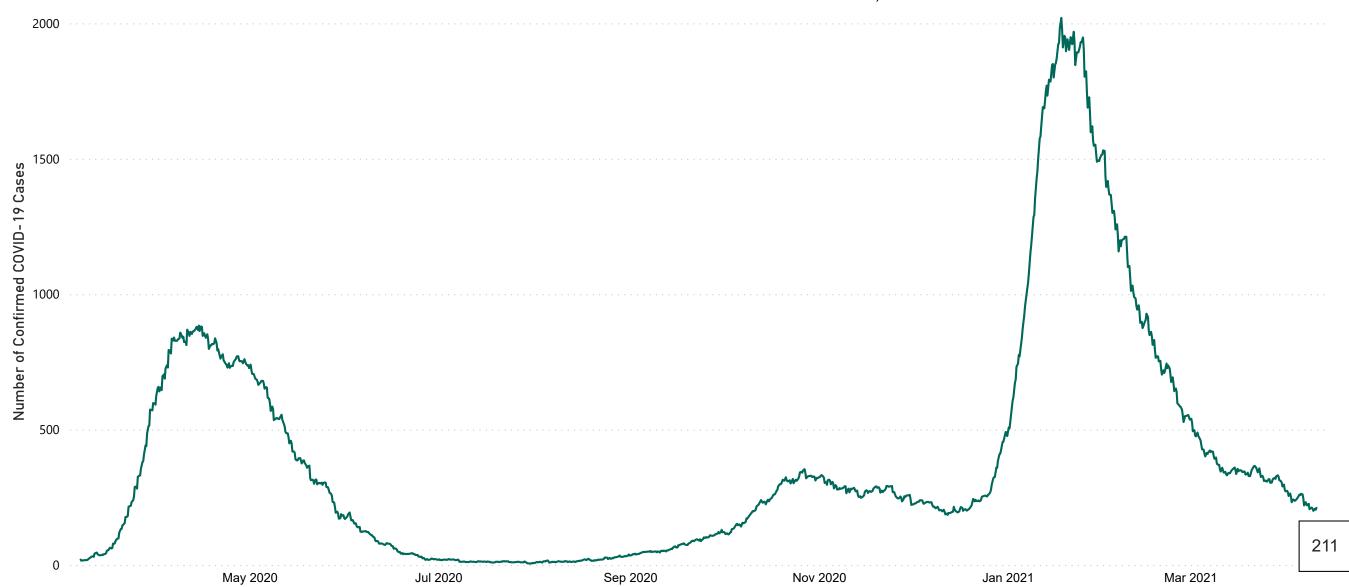

## New Confirmed COVID-19 Cases in the Republic of Ireland as at 10/04/2021

New COVID-19 Cases in the Republic of Ireland as of 10/04/2021

#### **Total Confirmed COVID-19 Cases**

| 8am | 2pm | 8pm |
|-----|-----|-----|
| 208 | 204 | 211 |