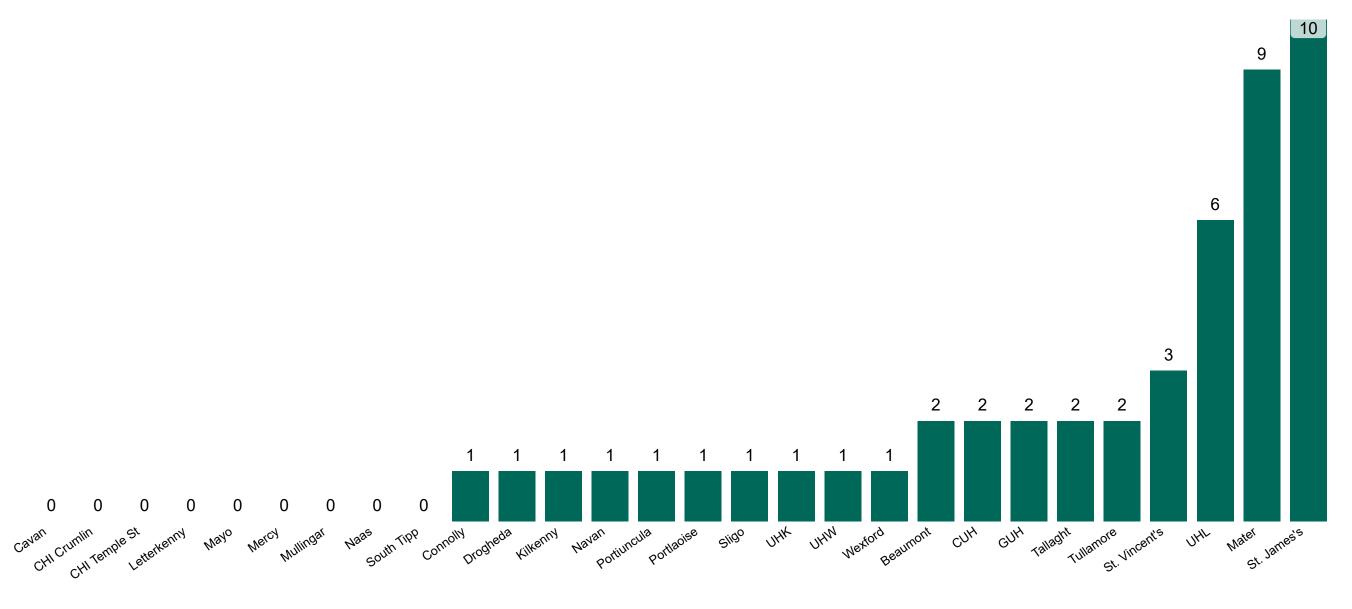

### **Confirmed COVID-19 Cases in Critical Care Units**

Confirmed COVID-19 Cases in Critical Care Units 10/04/2021