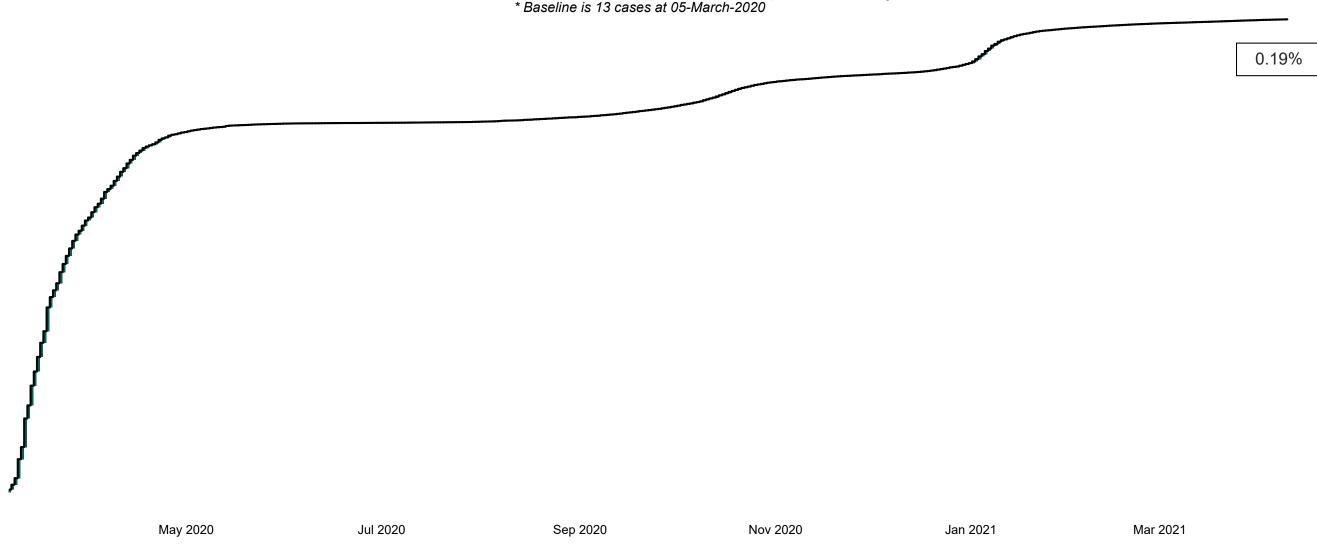

## Confirmed Cases of COVID-19 in the Republic of Ireland as at 10/04/2021

Confirmed Cases of COVID-19 in the Republic of Ireland as of 10/04/2021