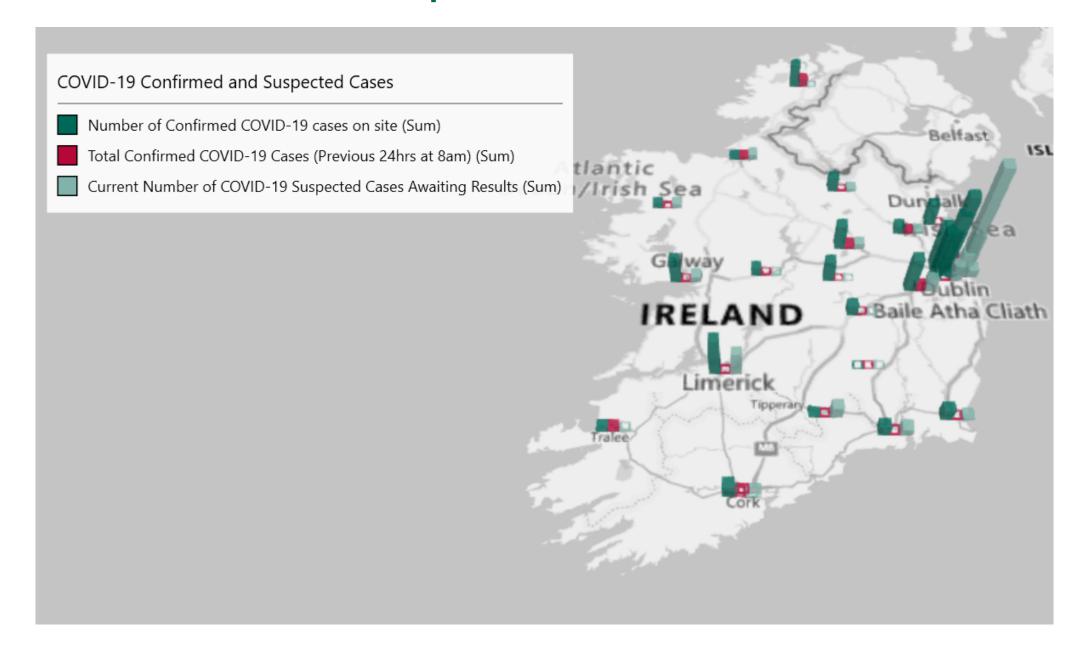

## Geographical Spread of COVID-19 Confirmed Cases and Suspected Cases across Acute Hospital Sites as at 10/04/2021 20:00