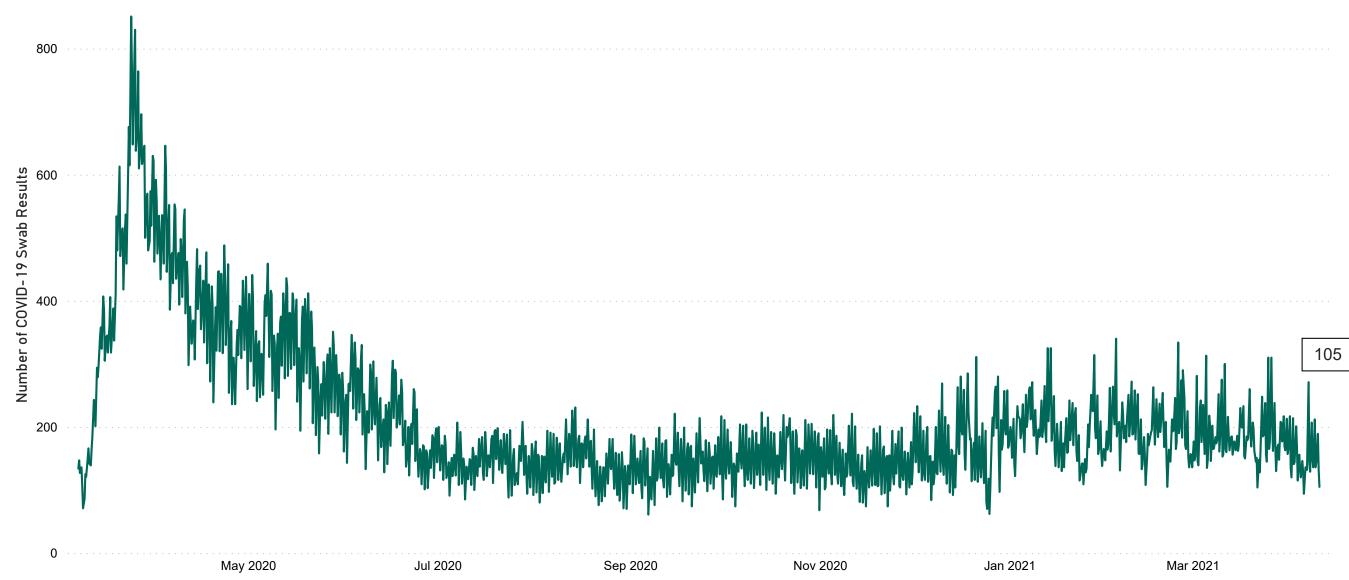

#### Current Number of COVID-19 Suspected Cases

| 8am | 2pm | 8pm |
|-----|-----|-----|
| 189 | 132 | 105 |

**PMIU COVID-19 Daily Operations Update** 

# Number of Suspected COVID-19 Swab Results Awaited Across 29 acute sites as at 10/04/2021

Number of COVID-19 Swab Results Awaited at 0800hrs, 1400hrs and 2000hrs