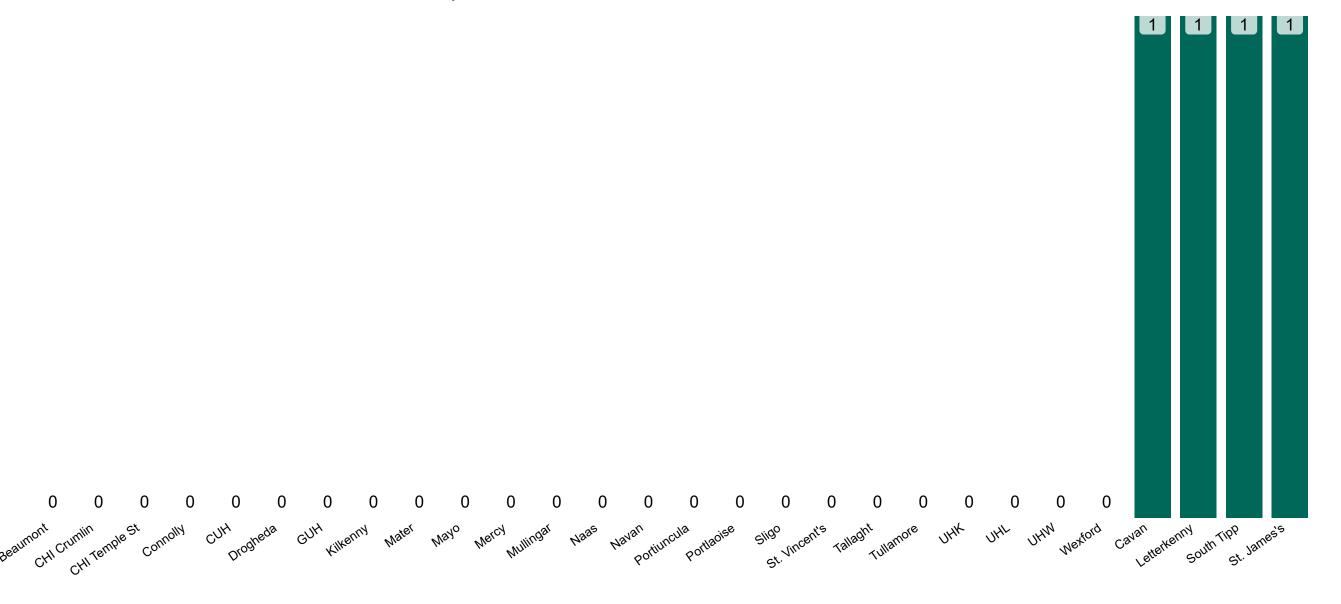

## **Suspected COVID-19 Cases in Critical Care Units**

Suspected COVID-19 Cases in Critical Care Units 10/04/2021