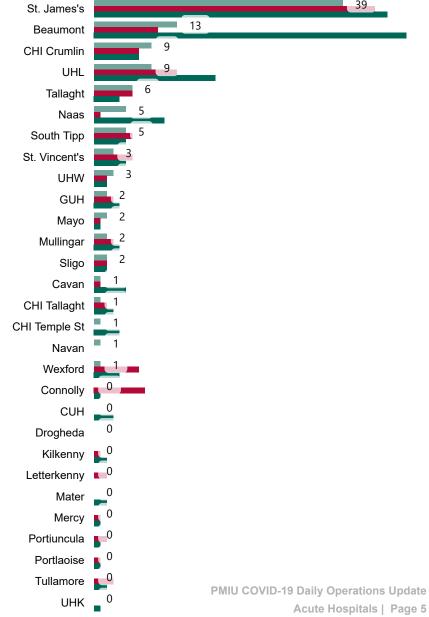

## Geographical Spread of COVID-19 Confirmed Cases and Suspected Cases across Acute Hospital Sites as at 10/04/2021 20:00

#### Total Confirmed COVID-19 Cases (Past 24 Hours)

Wexford

0