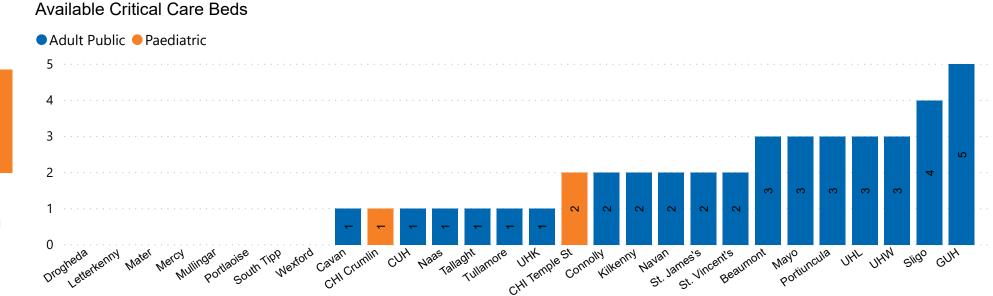

#### **Number of Critical Beds Available on 10/11/2020**

Number of Available Critical Care Beds at 18:30

Adult Public Beds

Paeds Beds

40

3

\*Due to the dynamic nature of reporting, available beds may differ depending on capacity and reserved status at individual sites for critical care beds. Furthermore, some of the available beds may be specialist beds, not available for admission of general ICU patients.