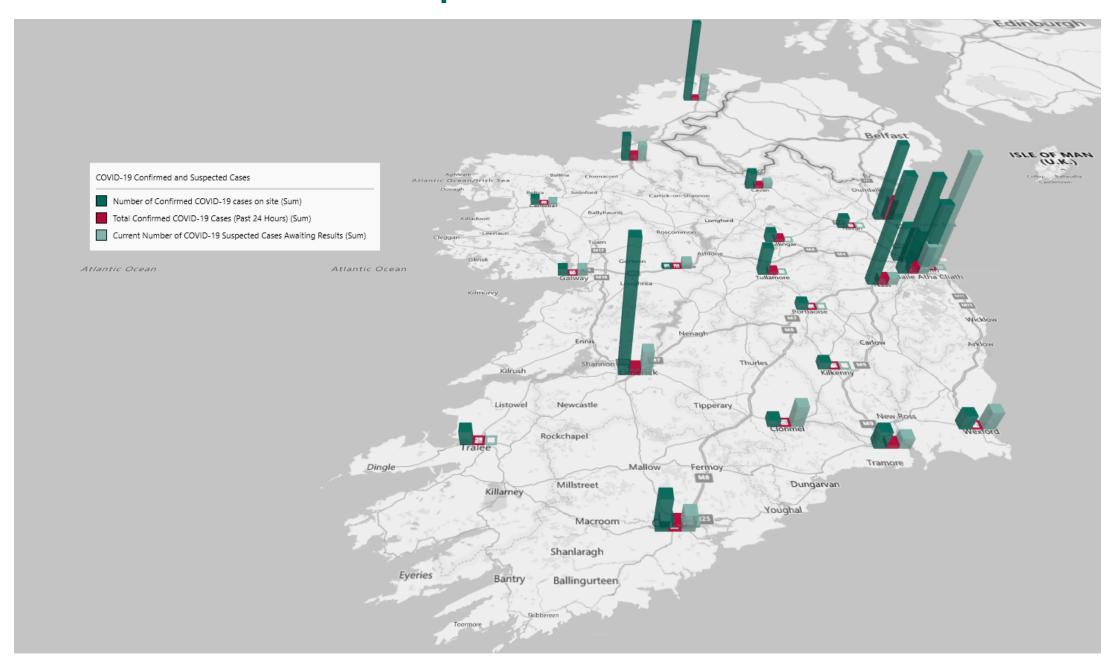

# Geographical Spread of COVID-19 Confirmed Cases and Suspected Cases across Acute Hospital Sites as at 10/11/2020 20:00