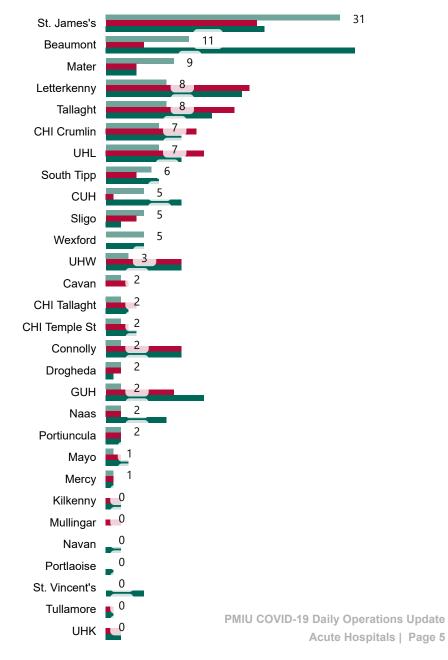

#### **Current Number of COVID-19 Suspected Cases**

| 8am | 2pm | 8pm |
|-----|-----|-----|
| 202 | 154 | 123 |