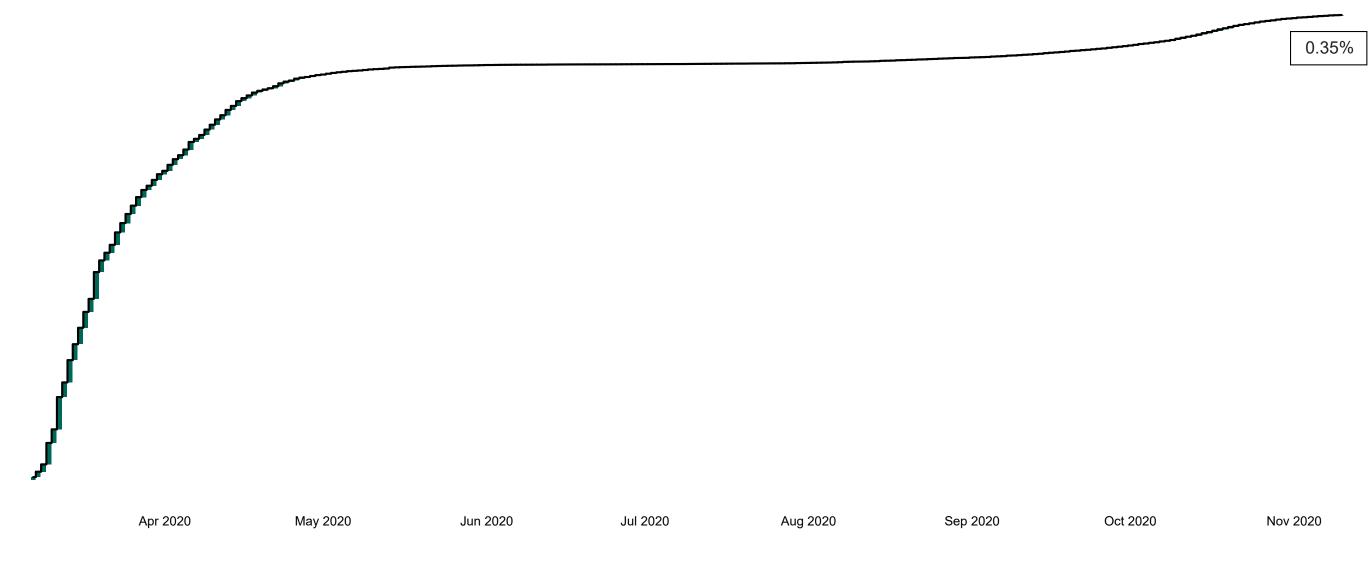

#### Percentage Increase compared to the Previous Day as at 10/11/2020

% Increase in total confirmed cases compared to the previous day since 06 March
\* Baseline is 13 cases at 05-March-2020