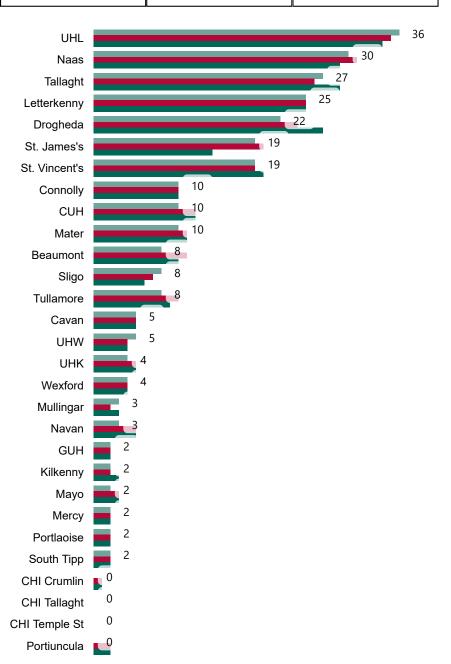

# Number of Confirmed COVID-19 Cases Admitted across 29 acute sites (including CHI)

Number of Confirmed COVID-19 Cases Admitted on Site at 0800hrs, 1400hrs and 2000hrs