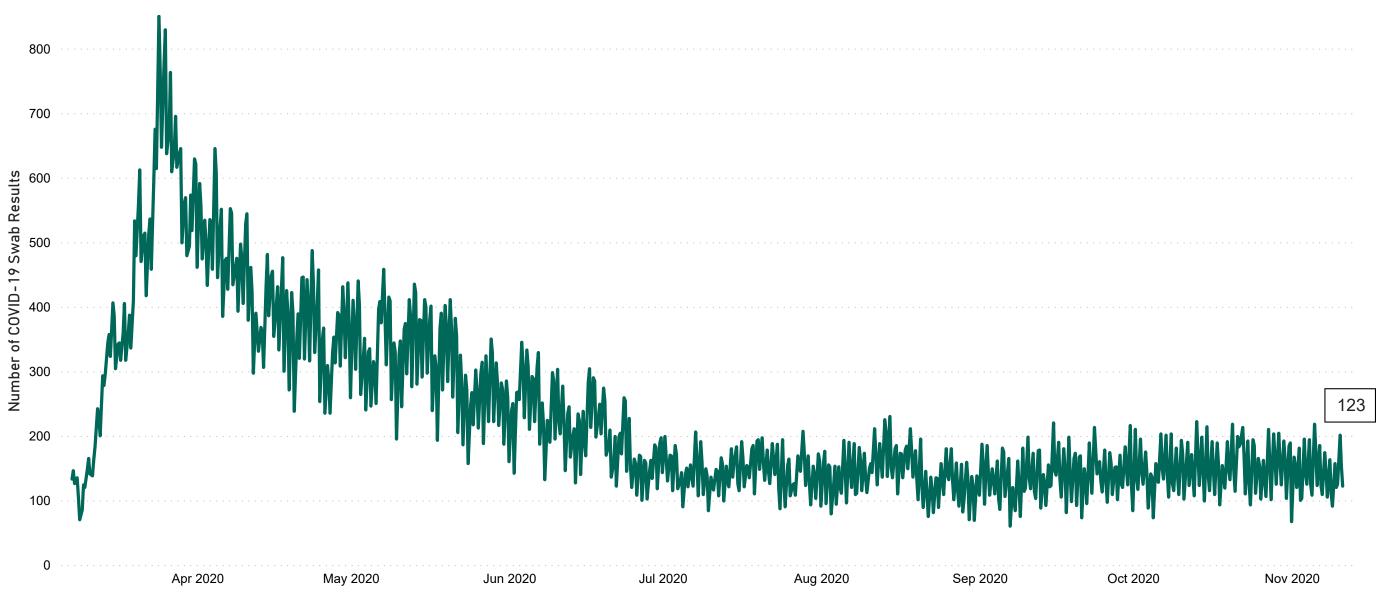

# Number of Suspected COVID-19 Swab Results Awaited Across 29 acute sites as at 10/11/2020

Number of COVID-19 Swab Results Awaited at 0800hrs, 1400hrs and 2000hrs

#### **Current Number of COVID-19 Suspected Cases**

| 8am | 2pm | 8pm |
|-----|-----|-----|
| 202 | 154 | 123 |