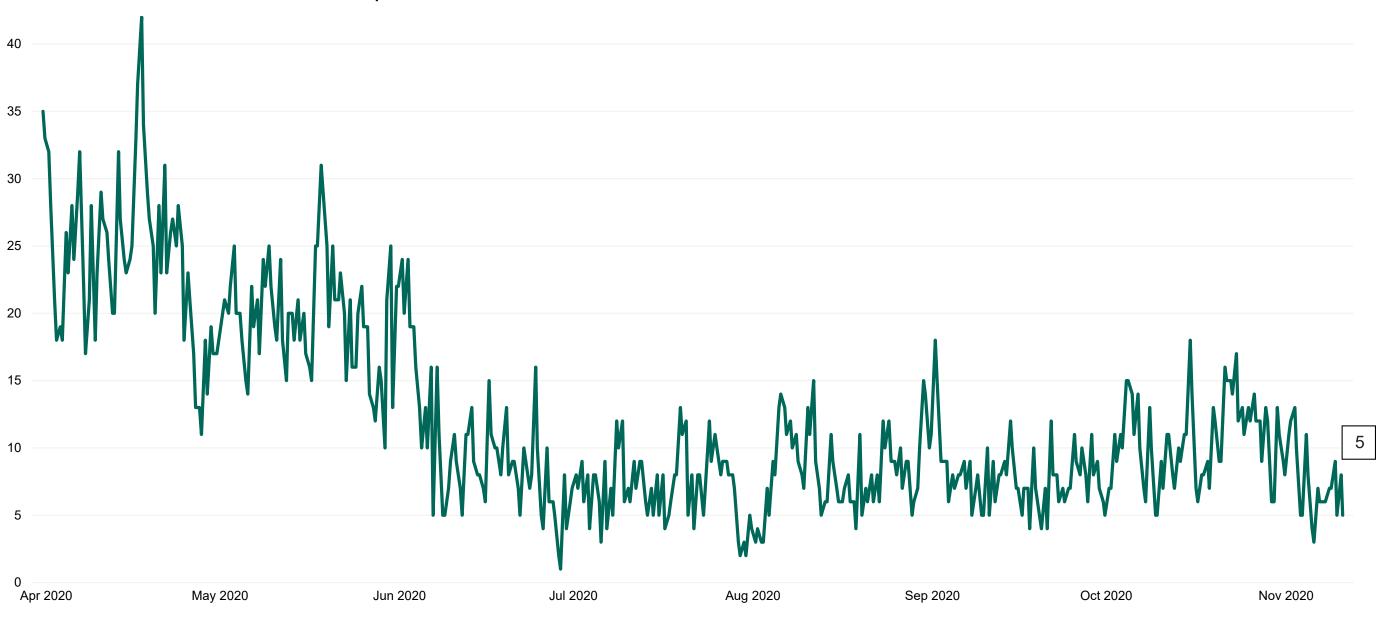

#### **Suspected COVID-19 Cases in Critical Care Units**

Suspected COVID-19 Cases in Critical Care Units from 31/03/2020 to 10/11/2020