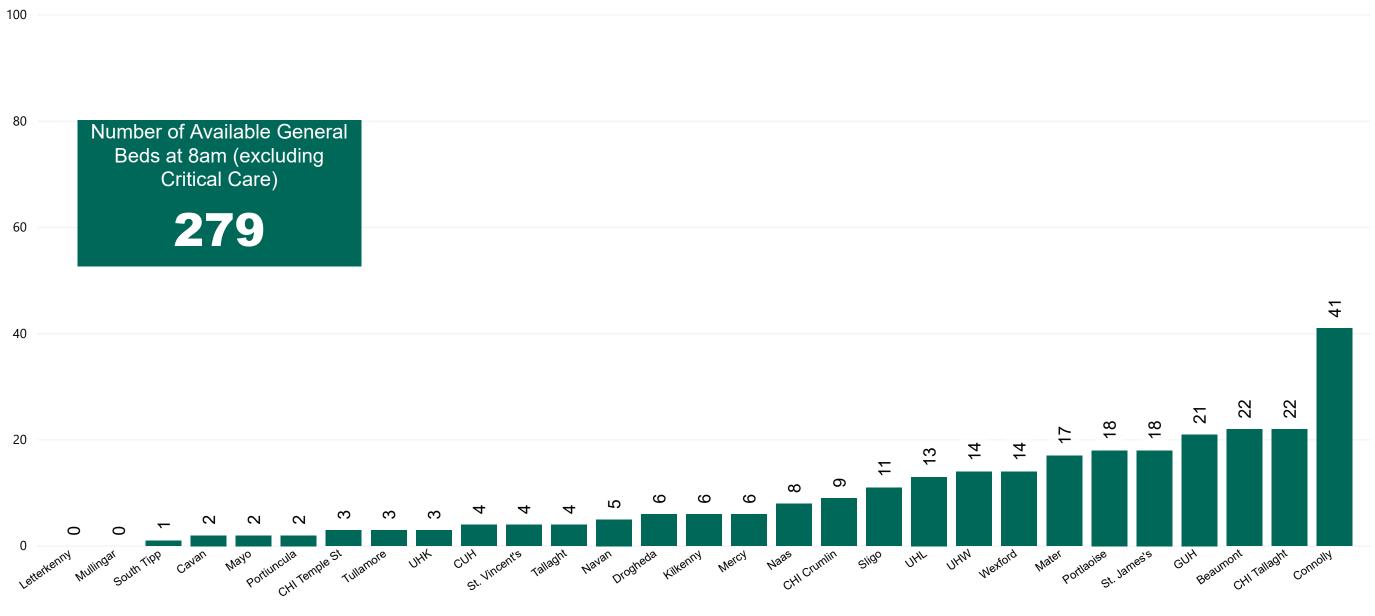

#### Number of Available General Beds on 10/11/2020

Number of Available General Beds