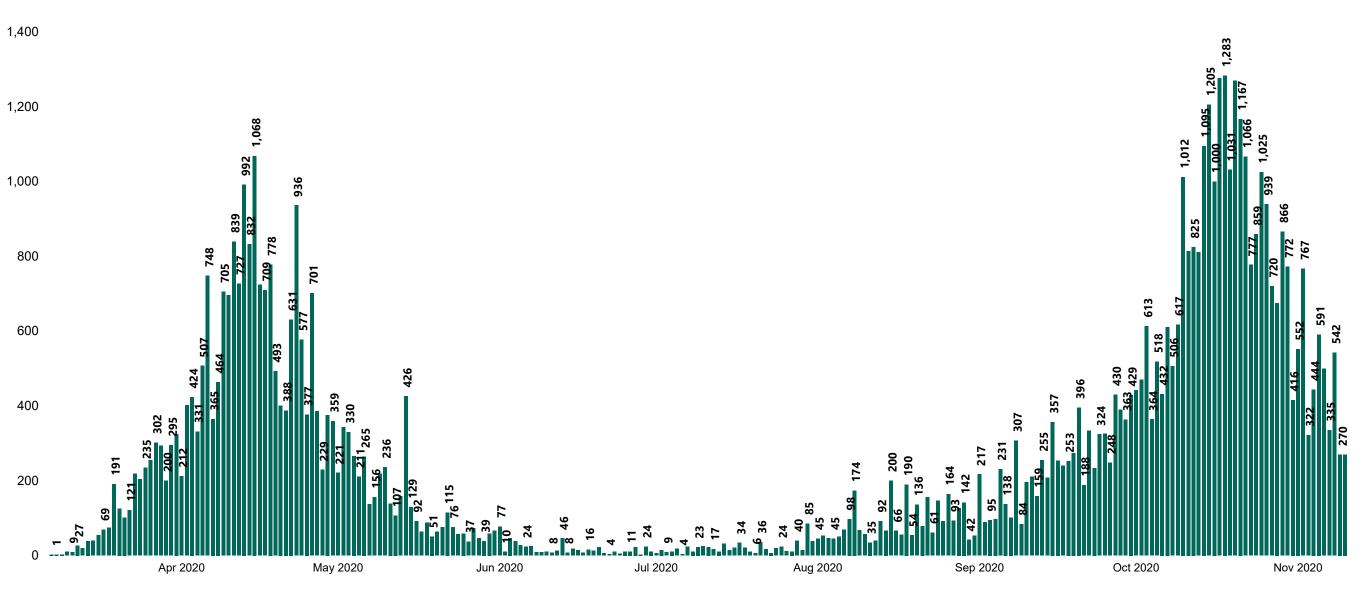

### New Confirmed COVID-19 Cases in the Republic of Ireland as at 10/11/2020

New COVID-19 Cases in the Republic of Ireland as of 10/11/2020