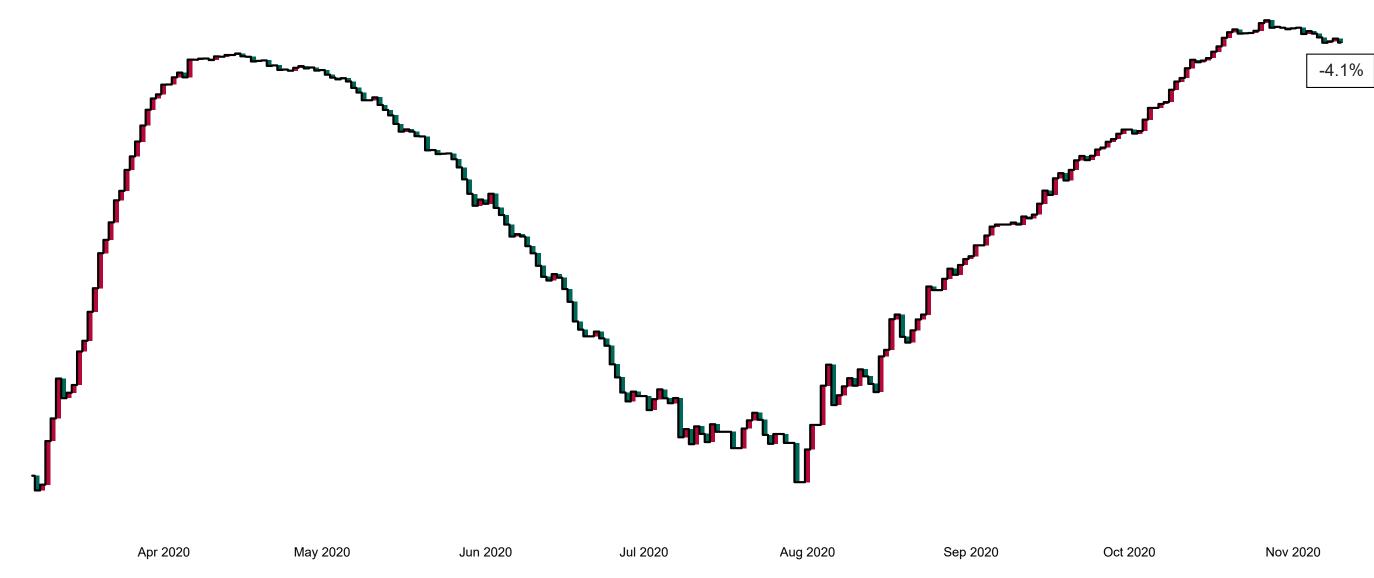

# Number of Confirmed COVID-19 Cases Admitted across 29 acute sites (including CHI)

Number of Confirmed COVID-19 Cases Admitted on Site at 0800hrs, 1400hrs and 2000hrs

### Percentage Variance at <u>8am</u> of Confirmed COVID-19 cases Admitted Across 29 sites compared to the previous day

% Variance at 8am of confirmed COVID-19 cases admitted across 29 sites to the previous day