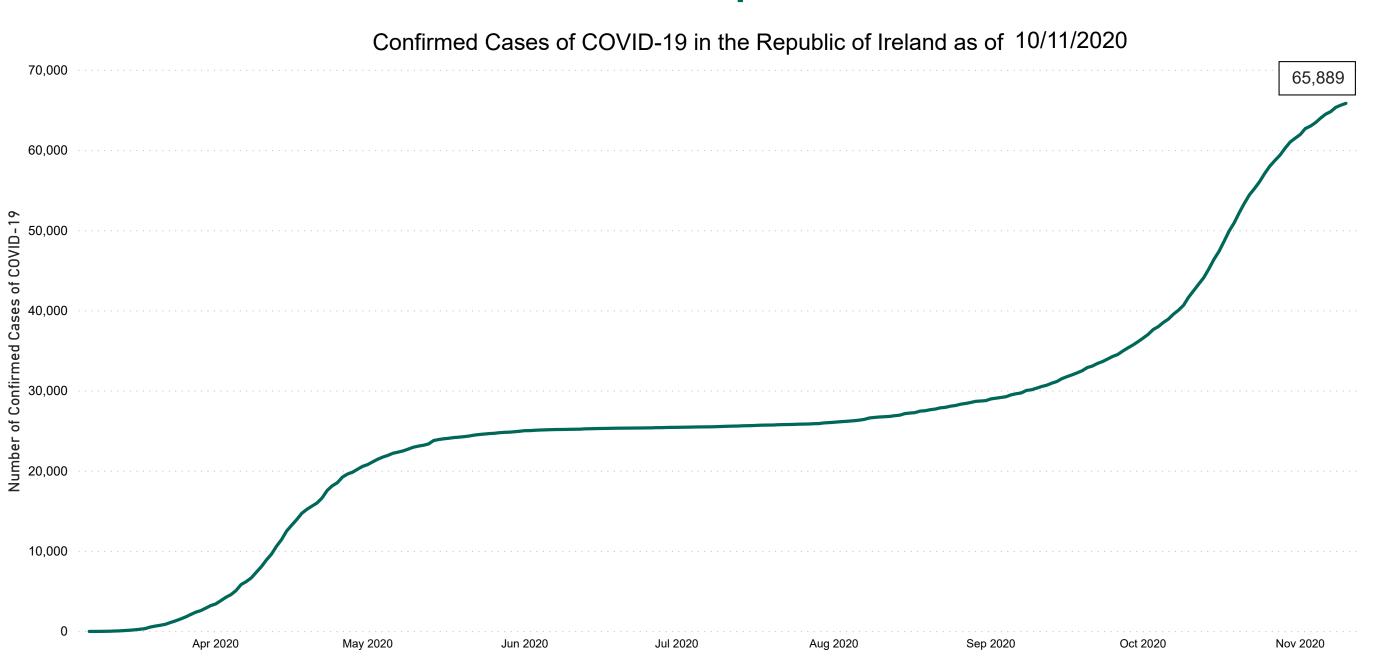

# **COVID-19 Daily Operations Update Acute Hospitals**

Performance Management and Improvement Unit

2000hrs Tuesday 10th November 2020



### New Confirmed COVID-19 Cases in the Republic of Ireland as at 10/11/2020

New COVID-19 Cases in the Republic of Ireland as of 10/11/2020



#### Percentage Increase compared to the Previous Day as at 10/11/2020

% Increase in total confirmed cases compared to the previous day since 06 March
\* Baseline is 13 cases at 05-March-2020



### Confirmed Cases of COVID-19 in the Republic of Ireland as at 10/11/2020



# Geographical Spread of COVID-19 Confirmed Cases and Suspected Cases across Acute Hospital Sites as at 10/11/2020 20:00



#### **Total Confirmed COVID-19 Cases**

| 8am        | 2pm | 8pm |
|------------|-----|-----|
| <b>279</b> | 282 | 268 |

| Total Confirmed COVID-19 Cases (Past 2 | 24 Hours) |
|----------------------------------------|-----------|
|----------------------------------------|-----------|

| 8am | 2pm | 8pm |
|-----|-----|-----|
| 23  | 21  | 28  |

#### **Current Number of COVID-19 Suspected Cases**

| 8am | 2pm | 8pm |
|-----|-----|-----|
| 202 | 154 | 123 |







# Number of Confirmed COVID-19 Cases Admitted across 29 acute sites (including CHI)

Number of Confirmed COVID-19 Cases Admitted on Site at 0800hrs, 1400hrs and 2000hrs



### Percentage Variance at <u>8a