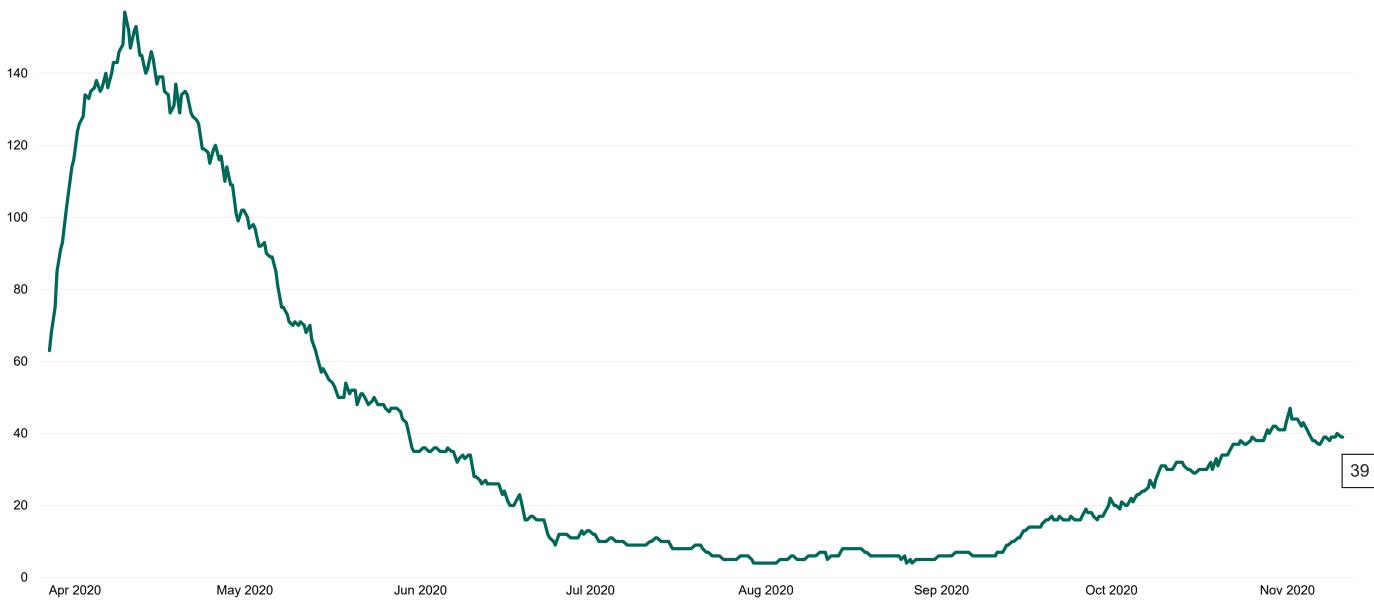

#### **Confirmed COVID-19 Cases in Critical Care Units**

Confirmed COVID-19 Cases in Critical Care Units from 27/03/2020 to 10/11/2020