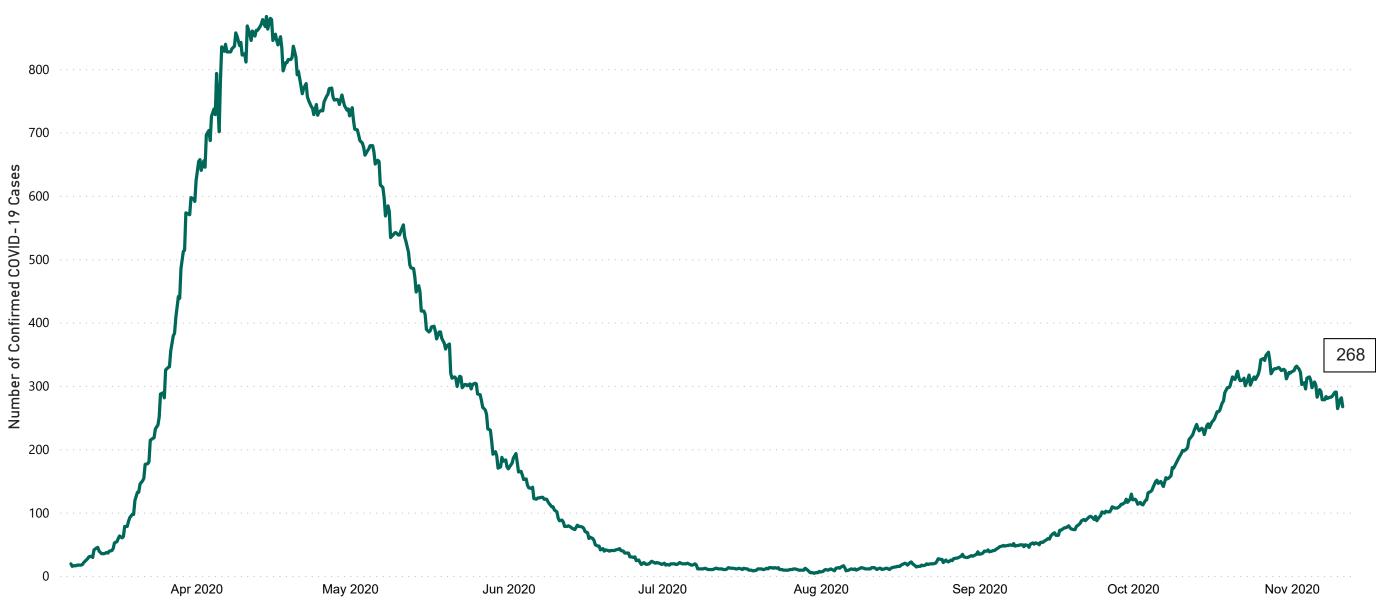

### New Confirmed COVID-19 Cases in the Republic of Ireland as at 10/11/2020

New COVID-19 Cases in the Republic of Ireland as of 10/11/2020