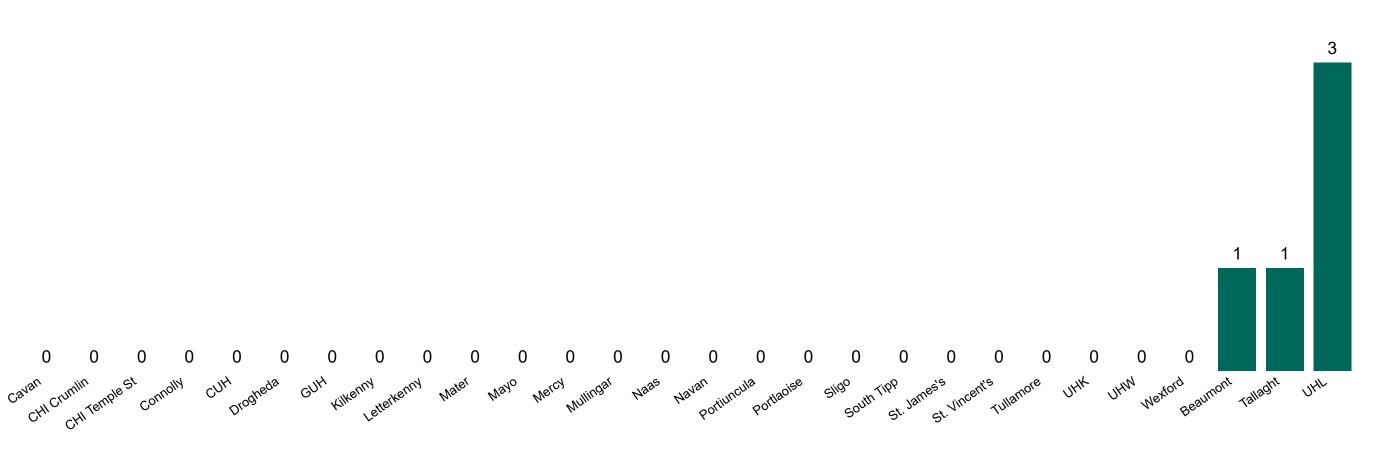

#### **Suspected COVID-19 Cases in Critical Care Units**

Suspected COVID-19 Cases in Critical Care Units 10/11/2020