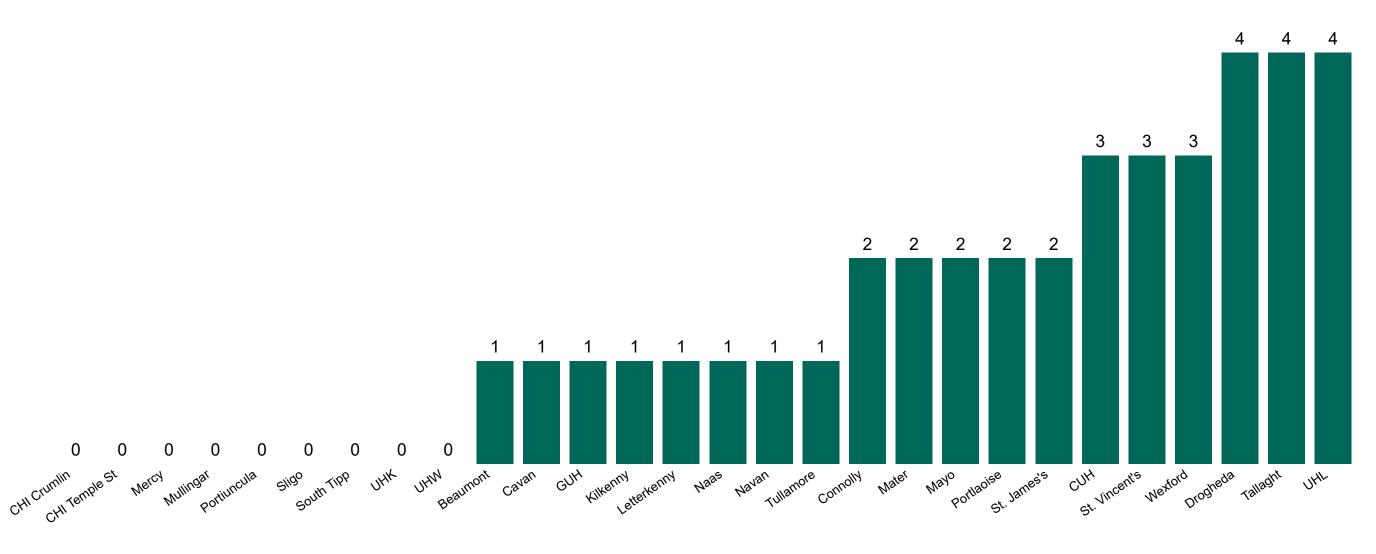

#### **Confirmed COVID-19 Cases in Critical Care Units**

Confirmed COVID-19 Cases in Critical Care Units 10/11/2020