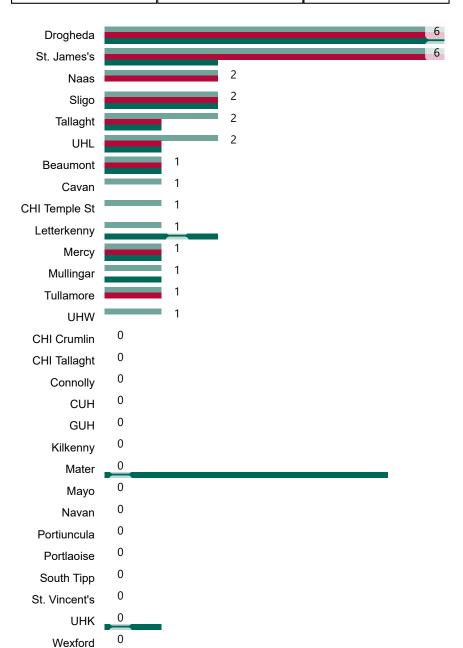

# Number of Suspected COVID-19 Swab Results Awaited Across 29 acute sites as at 10/11/2020

Number of COVID-19 Swab Results Awaited at 0800hrs, 1400hrs and 2000hrs