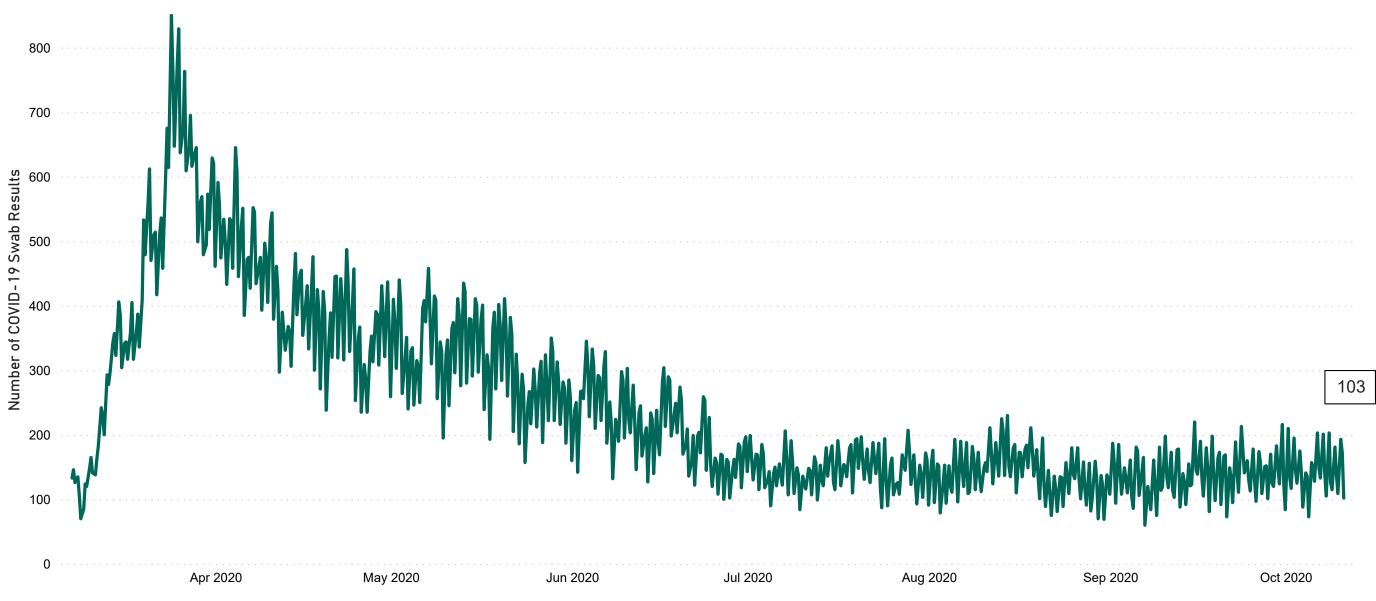

# Number of Suspected COVID-19 Swab Results Awaited Across 29 acute sites as at 10/10/2020

Number of COVID-19 Swab Results Awaited at 0800hrs, 1400hrs and 2000hrs

#### Current Number of COVID-19 Suspected Cases

| 8am | 2pm | 8pm |
|-----|-----|-----|
| 194 | 173 | 103 |