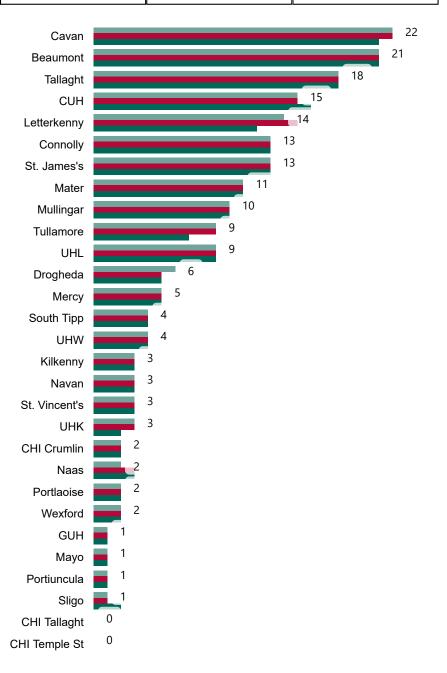

# Number of Confirmed COVID-19 Cases Admitted across 29 acute sites (including CHI)

Number of Confirmed COVID-19 Cases Admitted on Site at 0800hrs, 1400hrs and 2000hrs