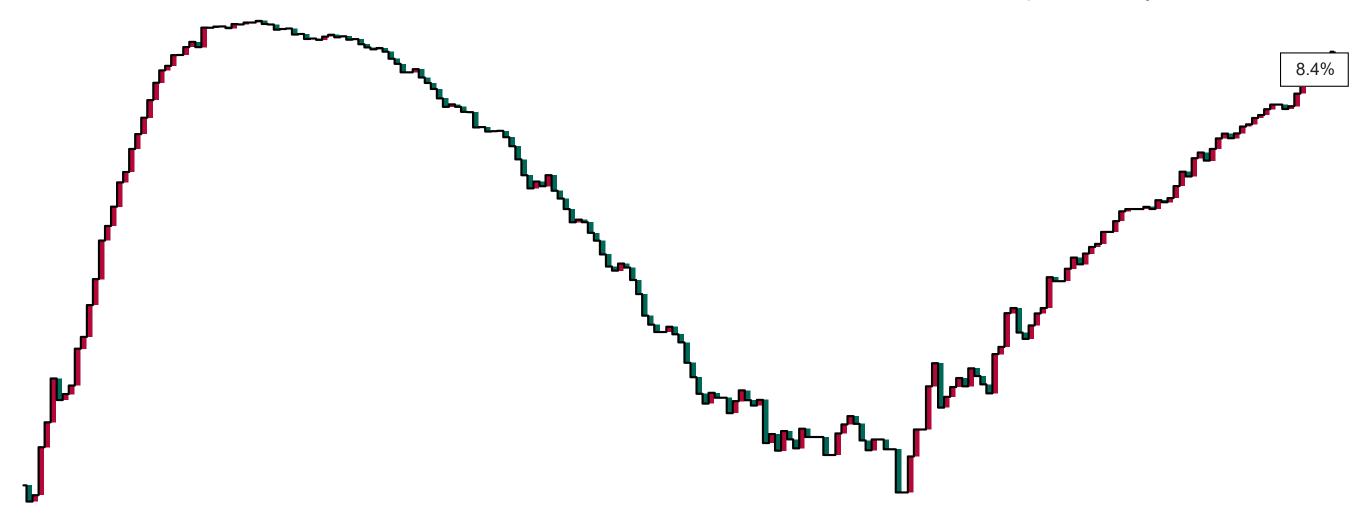

## Percentage Variance at <u>8am</u> of Confirmed COVID-19 cases Admitted Across 29 sites compared to the previous day

% Variance at 8am of confirmed COVID-19 cases admitted across 29 sites to the previous day

Apr 2020 May 2020 Jun 2020 Jul 2020 Aug 2020 Sep 2020 Oct 2020