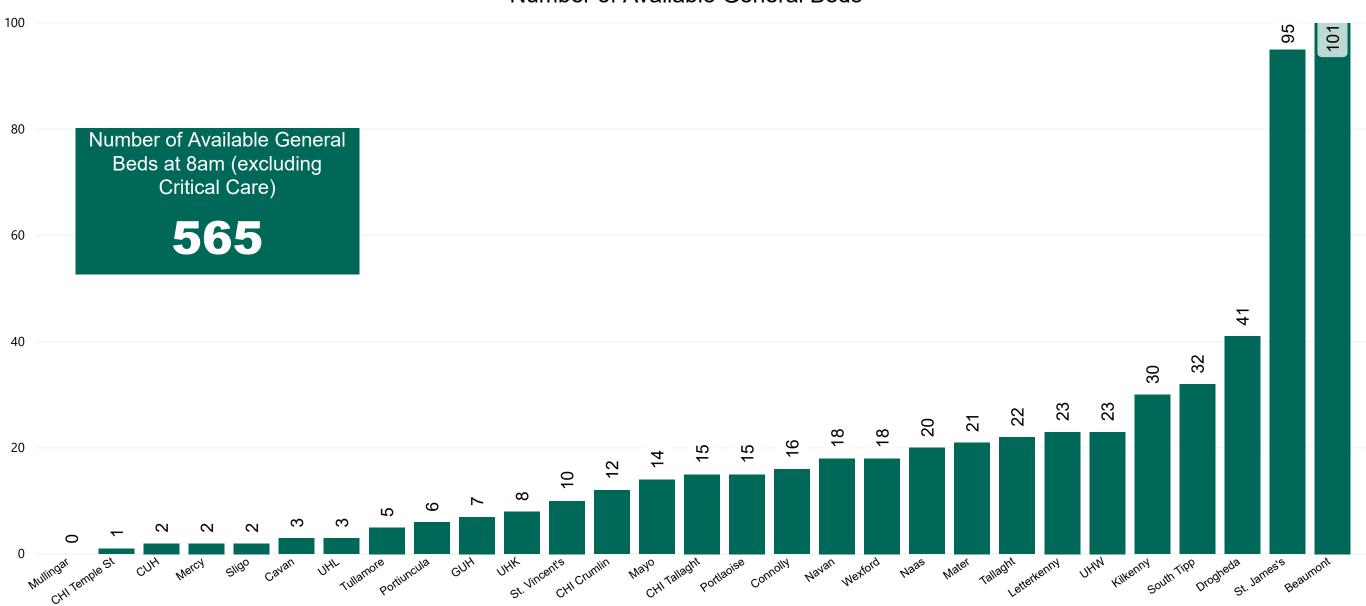

## Number of Available General Beds on 10/10/2020

#### Number of Available General Beds