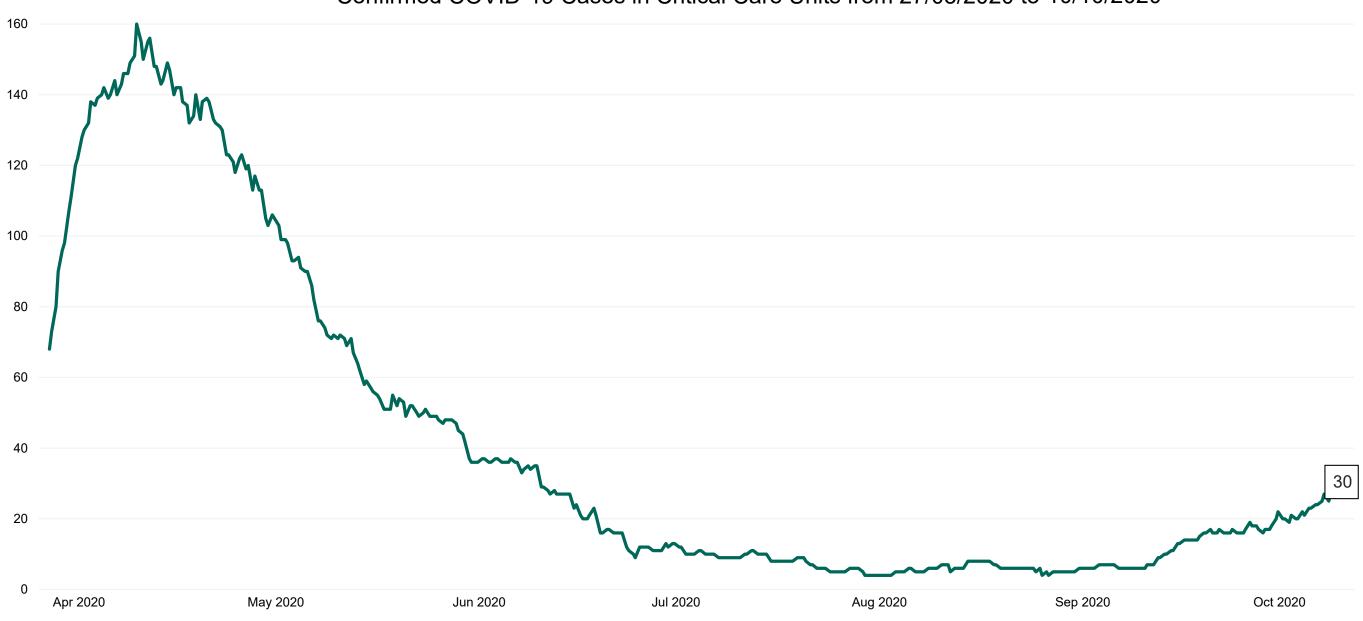

### **Confirmed COVID-19 Cases in Critical Care Units**

Confirmed COVID-19 Cases in Critical Care Units from 27/03/2020 to 10/10/2020