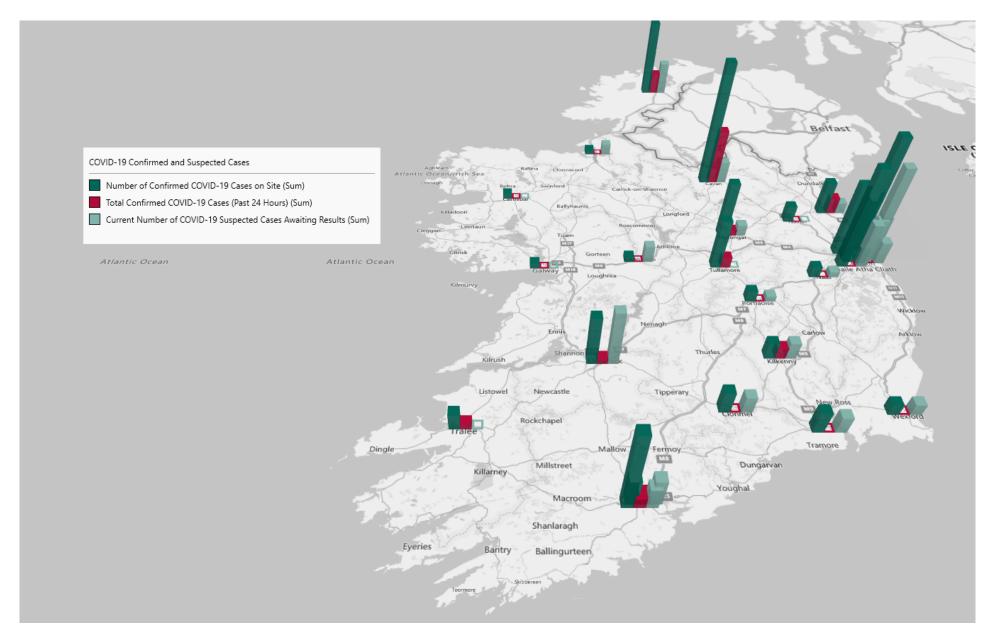

## Geographical Spread of COVID-19 Confirmed Cases and Suspected Cases across Acute Hospital Sites as at 10/10/2020 20:00

#### Total Confirmed COVID-19 Cases

| 8am | 2pm | 8pm |
|-----|-----|-----|
| 194 | 199 | 198 |

#### Total Confirmed COVID-19 Cases (Past 24 Hours)

| 8am | 2pm | 8pm |
|-----|-----|-----|
| 29  | 35  | 29  |

#### Current Number of COVID-19 Suspected Cases

| 8am | 2pm | 8pm |
|-----|-----|-----|
| 194 | 173 | 103 |