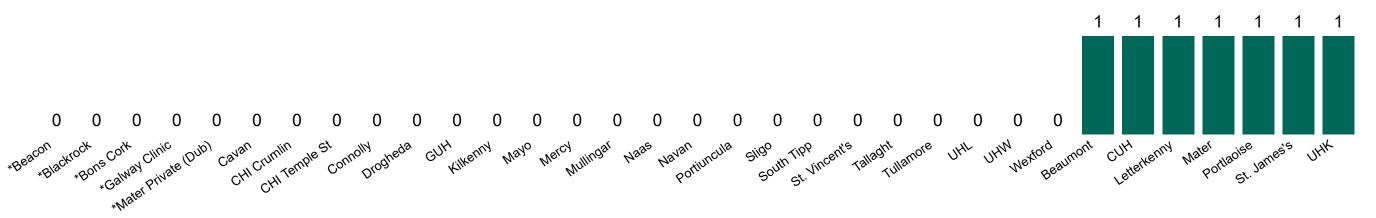

### **Confirmed COVID-19 Cases in Critical Care Units**

Confirmed COVID-19 Cases in Critical Care Units 10/10/2020