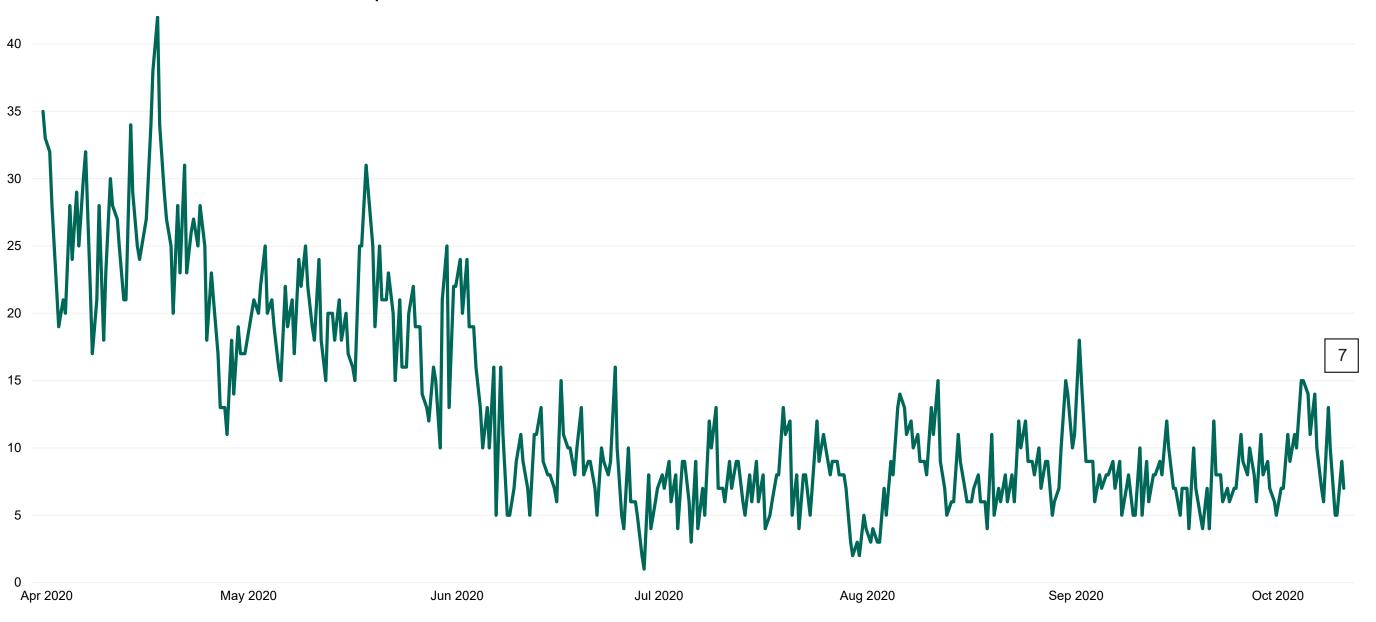

## **Suspected COVID-19 Cases in Critical Care Units**

Suspected COVID-19 Cases in Critical Care Units from 31/03/2020 to 10/10/2020