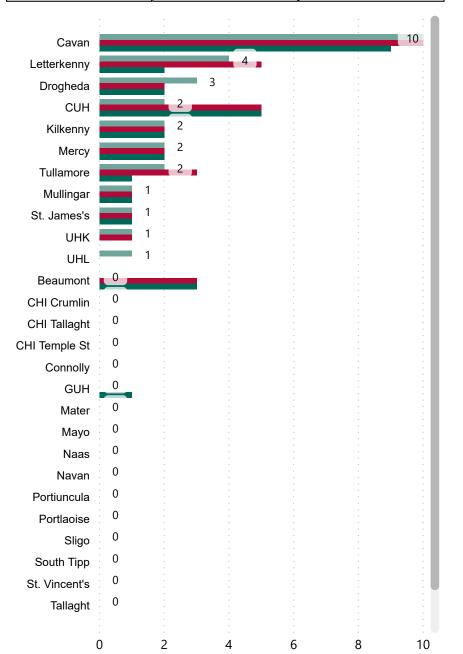

### **Confirmed COVID-19 Cases in Critical Care Units**

Confirmed COVID-19 Cases in Critical Care Units 10/10/2020