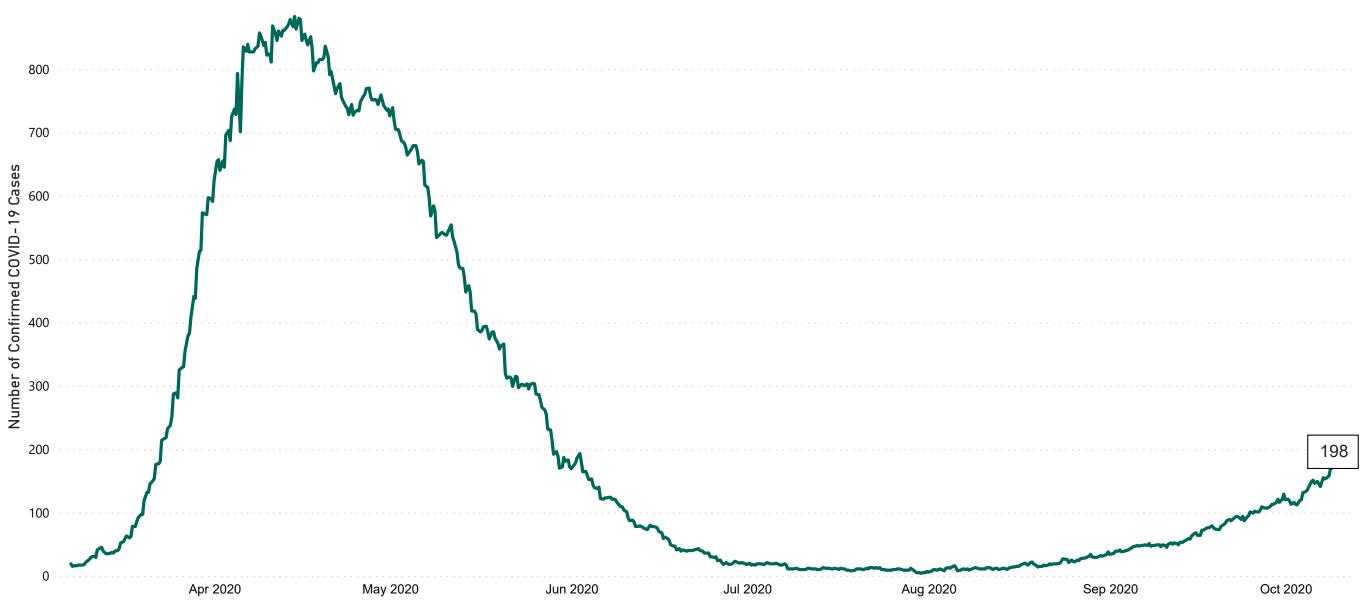

## Confirmed Cases of COVID-19 in the Republic of Ireland as at 10/10/2020

Confirmed Cases of COVID-19 in the Republic of Ireland as of 10/10/2020