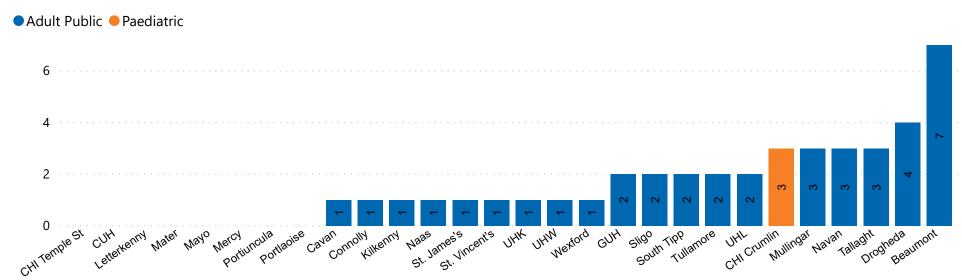

### **Number of Critical Beds Available on 10/10/2020**

Available Critical Care Beds

Number of Available Critical Care Beds at 18:30

Adult Public Beds

Paeds Beds

39

3

\*Due to the dynamic nature of reporting, available beds may differ depending on capacity and reserved status at individual sites for critical care beds. Furthermore, some of the available beds may be specialist beds, not available for admission of general ICU patients.

#### **ADULT**

Total Adult Critical Care Beds Open & Staffed

276

Occupied Adult Critical Care Beds

237

(Including 29 COVID-19 patients)

Critical Adult Care Beds Reserved for Patients

4

#### **PAEDS**

Total Paeds Critical Care Beds Open & Staffed

29

Occupied Paeds Critical Care Beds

25

Paeds Critical Care Beds Reserved for Patients

1