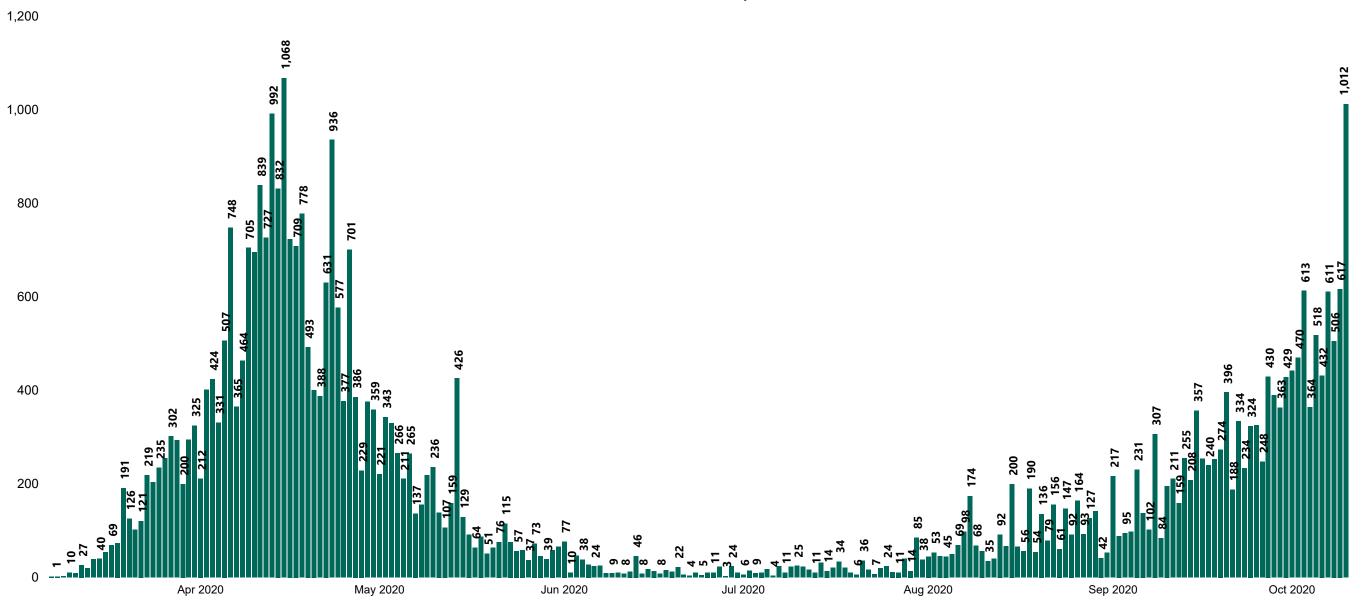

## New Confirmed COVID-19 Cases in the Republic of Ireland as at 10/10/2020

New COVID-19 Cases in the Republic of Ireland as of 10/10/2020