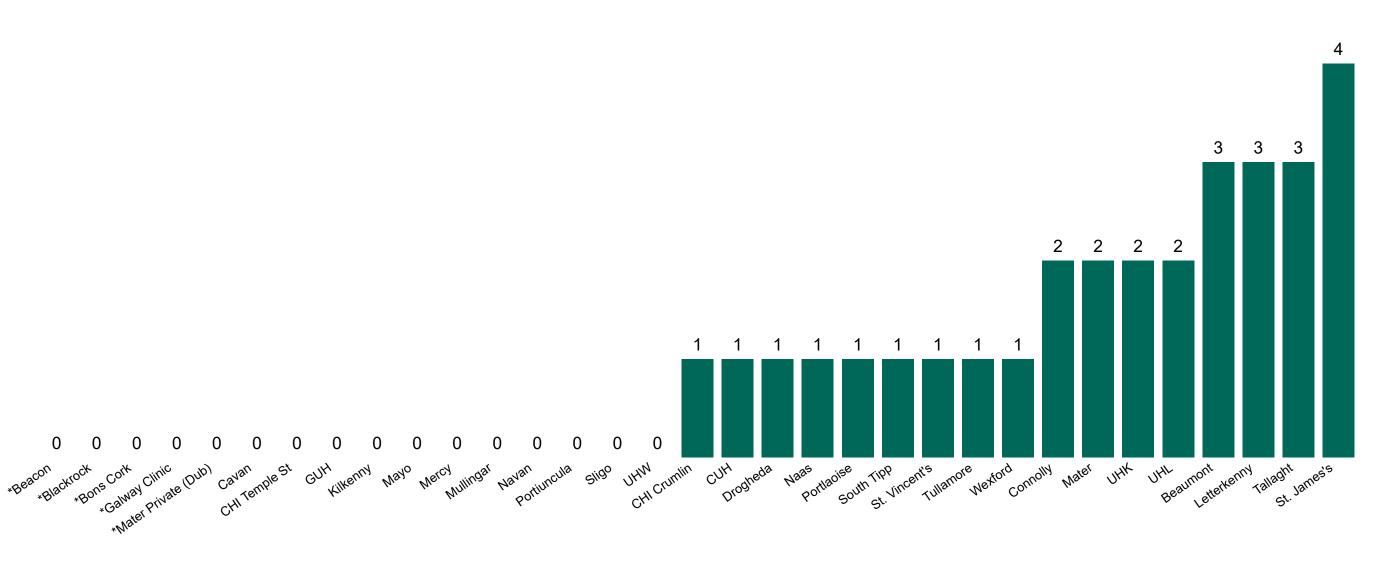

# Number of Confirmed COVID-19 Cases Admitted across 29 acute sites (including CHI)

Number of Confirmed COVID-19 Cases Admitted on Site at 0800hrs, 1400hrs and 2000hrs