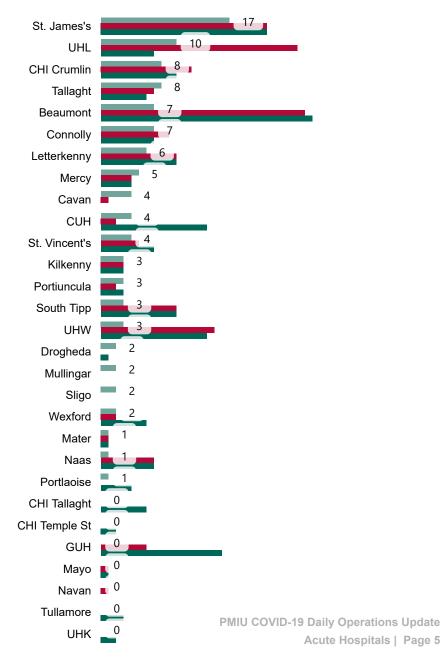

# Number of Suspected COVID-19 Swab Results Awaited Across 29 acute sites as at 10/10/2020

Number of COVID-19 Swab Results Awaited at 0800hrs, 1400hrs and 2000hrs