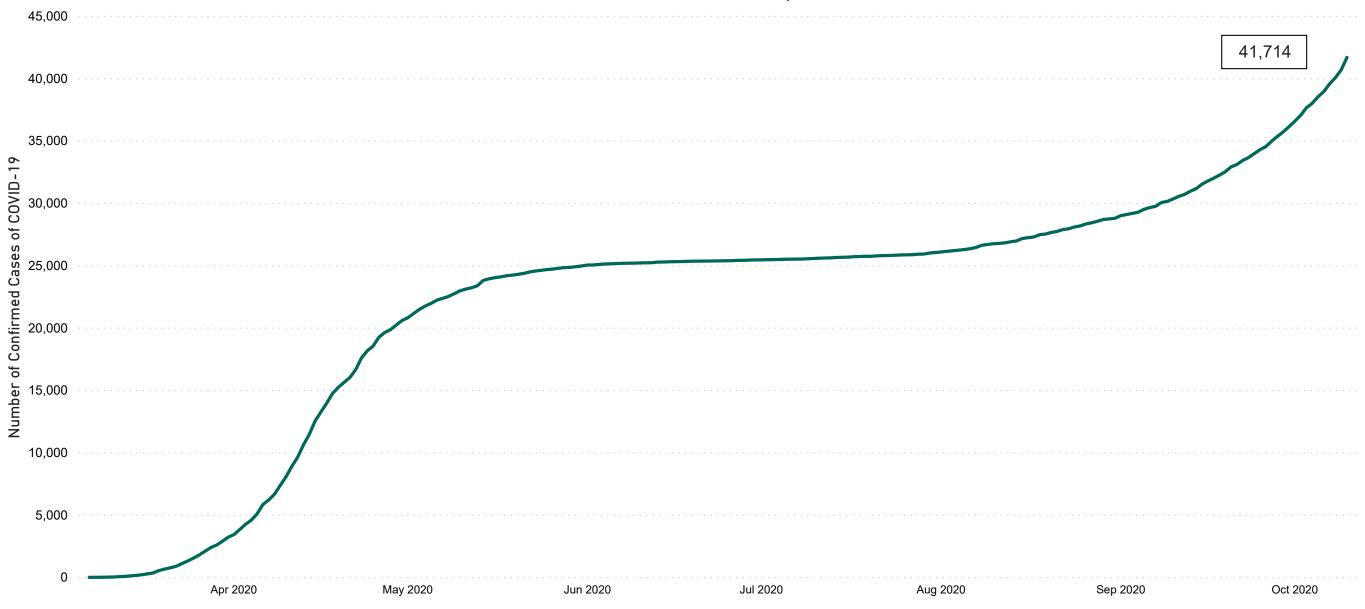

## Confirmed Cases of COVID-19 in the Republic of Ireland as at 10/10/2020

Confirmed Cases of COVID-19 in the Republic of Ireland as of 10/10/2020