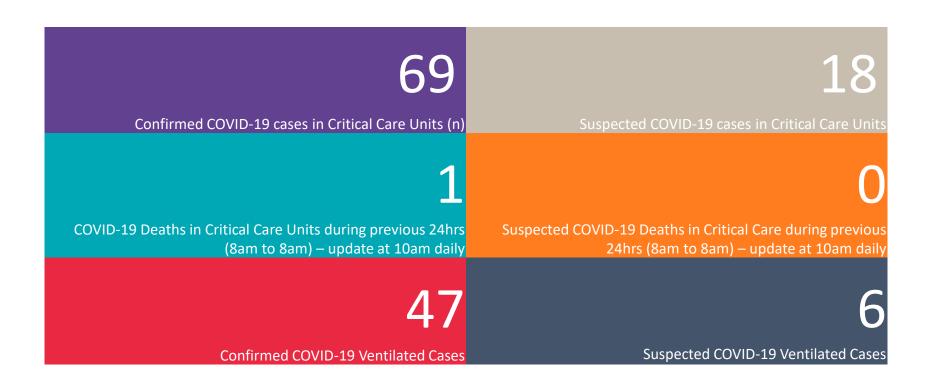

### Critical Care Summary as at 1830hrs, 11th May 2020

Total Critical Care Beds
Open & Staffed
412

Occupied Critical Care Beds
254
(Including 69 COVID 19+ patients)

Available Critical Care Beds 155\*

\*Due to the dynamic nature of reporting, available beds may differ depending on capacity and reserved status at individual sites for critical care beds