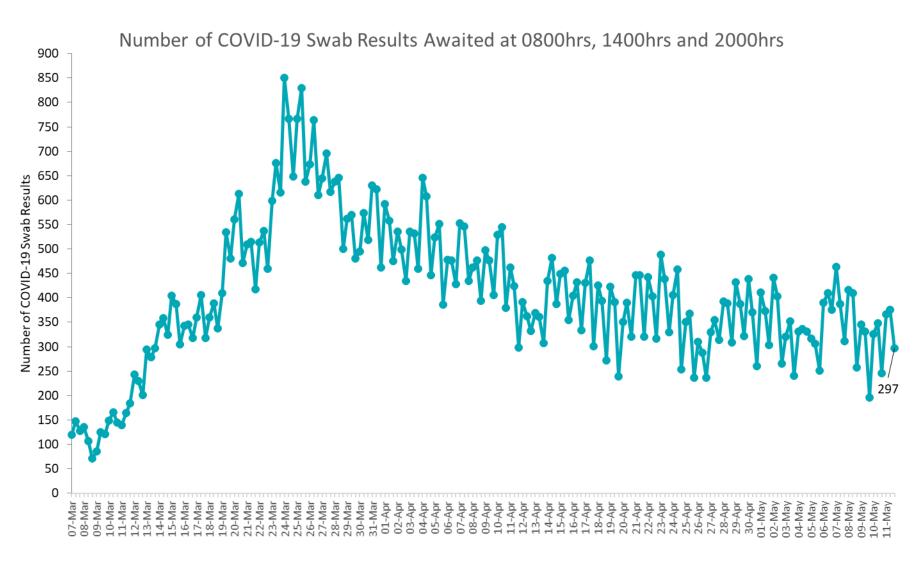

# Number of Suspected COVID-19 Swab Results Awaited Across 29 acute sites as at 11/05/2020

Source: SBAR Portal