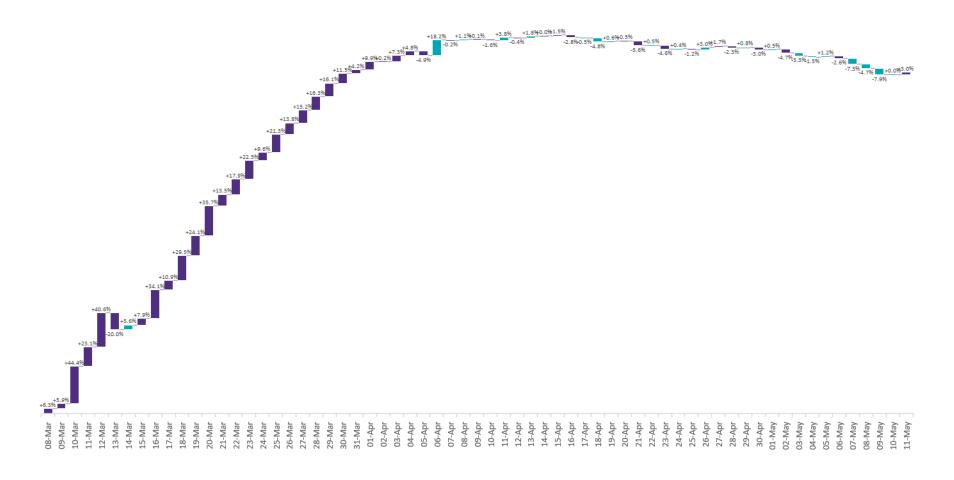

# Percentage increase at <u>8am</u> of Confirmed COVID-19 cases Admitted Across 29 sites compared to the previous day

% Increase at 8am of confirmed COVID-19 cases admitted across 29 sites compared to the previous day