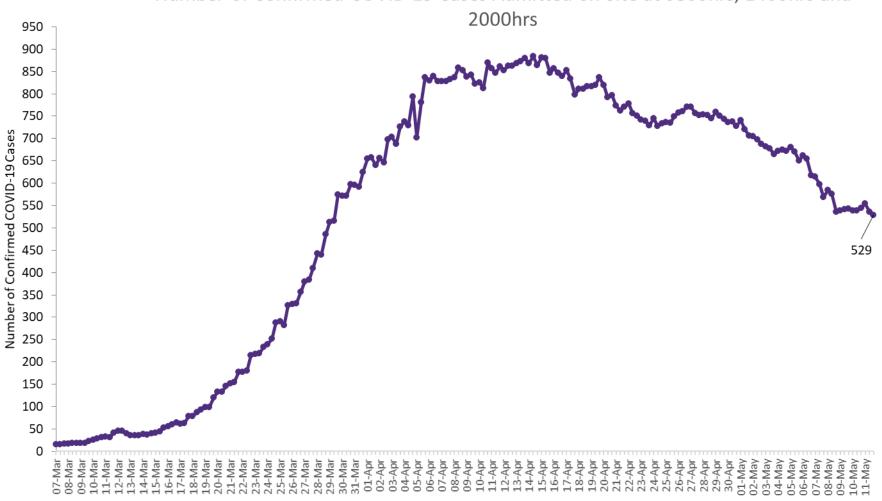

### Number of Confirmed COVID-19 cases admitted across 29 acute sites (including CHI)

Source: SBAR Portal