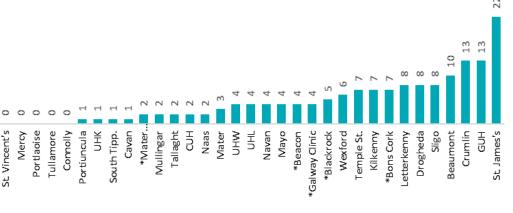

### Number of Confirmed COVID-19 cases admitted across 29 acute sites (including CHI)

Source: SBAR Portal