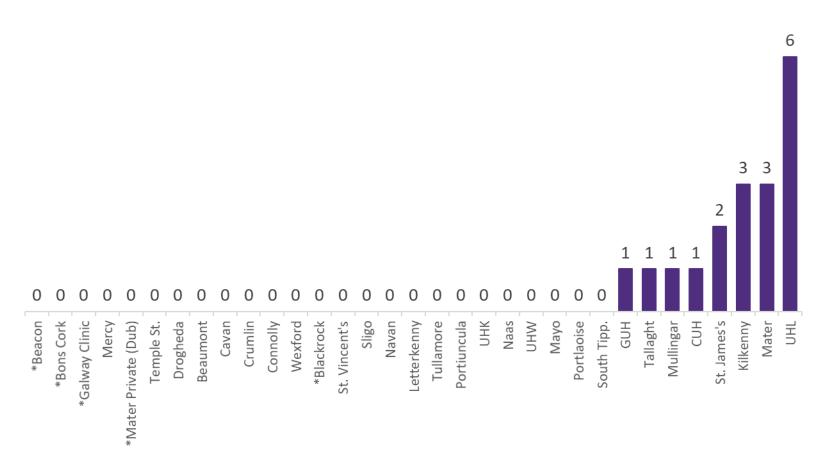

### Number of Confirmed COVID-19 cases admitted across 29 acute sites (including CHI)

Source: SBAR Portal