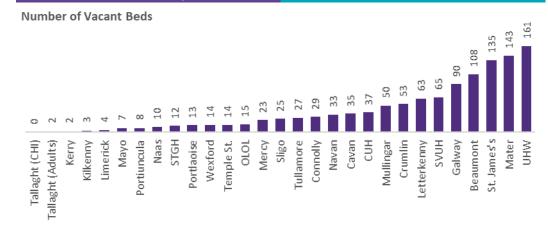

#### Number of Vacant Beds and Critical Beds Available on 11/05/2020

(Note HSE COVID-19 Surge plan includes significant additional Critical Care Beds in addition to those indicated below)

Total Critical Care Beds 527

155

Number of Vacant General beds at 8am (excluding critical care)

Number of Vacant Critical Care Beds at 1830hrs

Vacant Critical Care Beds