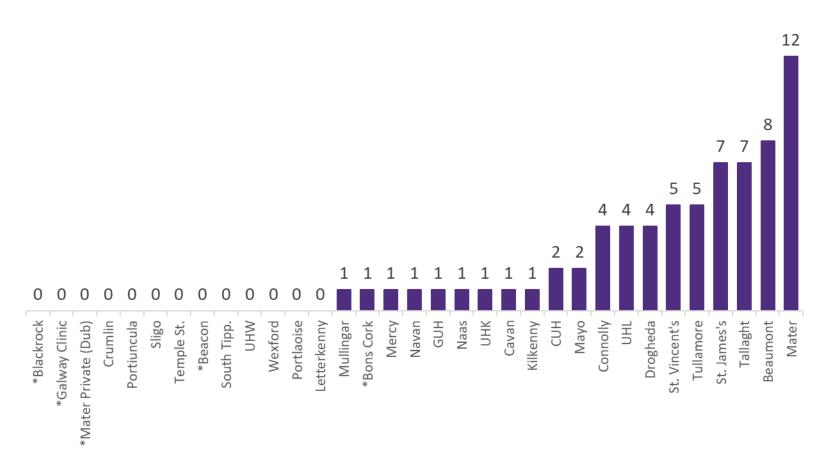

### **Suspected COVID-19 Cases in Critical Care Units**

Suspected Covid-19 Cases in Critical Care Units (11/05/2020)