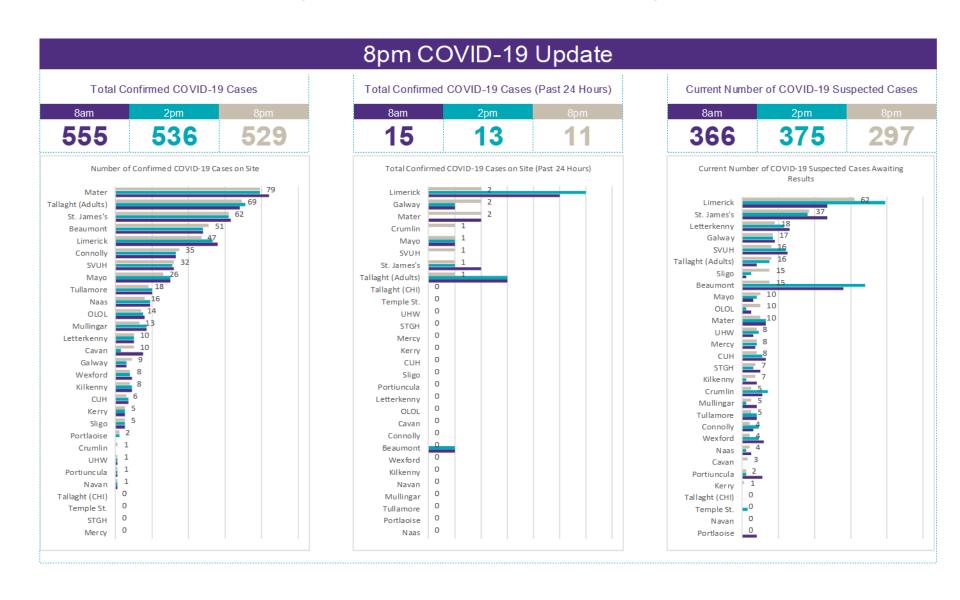

# **COVID-19 Daily Operations Update Acute Hospitals**

Performance Management and Improvement Unit

2000hrs Monday 11th May 2020

# New Confirmed COVID-19 Cases in the Republic of Ireland as of 11<sup>th</sup> May 2020

New COVID-19 Cases in the Republic of Ireland as of to 11/05/2020



### Percentage Increase compared to previous day since 06.03.2020

% Increase in total confirmed cases compared to the previous day since 06 March

\* Baseline is 13 cases at 05-March-2020



# Confirmed Cases of COVID-19 in the Republic of Ireland as at 11<sup>th</sup> May 2020

Confirmed Cases of COVID-19 in the Republic of Ireland as of to 11/05/2020



#### 2000hrs, 11th May 2020: COVID-19 Dashboard by Acute Hospital



### Number of Confirmed COVID-19 cases admitted across 29 acute sites (including CHI)





Source: SBAR Portal

# Percentage increase at <u>8am</u> of Confirmed COVID-19 cases Admitted Across 29 sites compared to the previous day

% Increase at 8am of confirmed COVID-19 cases admitted across 29 sites compared to the previous day



# Number of Suspected COVID-19 Swab Results Awaited Across 29 acute sites as at 11/05/2020



Source: SBAR Portal

#### Number of Vacant Beds and Critical Beds Available on 11/05/2020

(Note HSE COVID-19 Surge plan includes significant additional Critical Care Beds in addition to those indicated below)

Total Critical Care Beds 527

Total Critical Care Beds
Open & Staffed
412

Occupied Critical Care Beds
254
(Including 69 COVID 19+ patients)

Available Critica