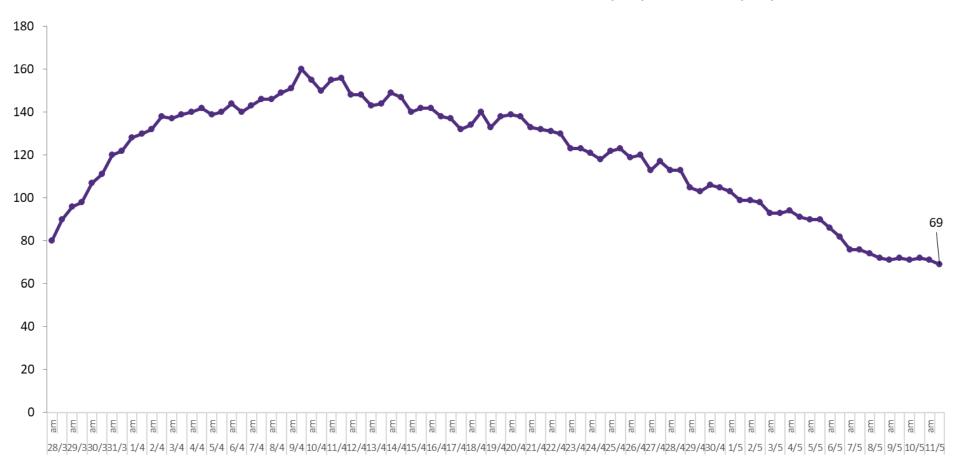

#### **Confirmed COVID-19 Cases in Critical Care Units**

Confirmed Covid-19 Cases in Critical Care Units from 28/03/2020 to 11/05/2020