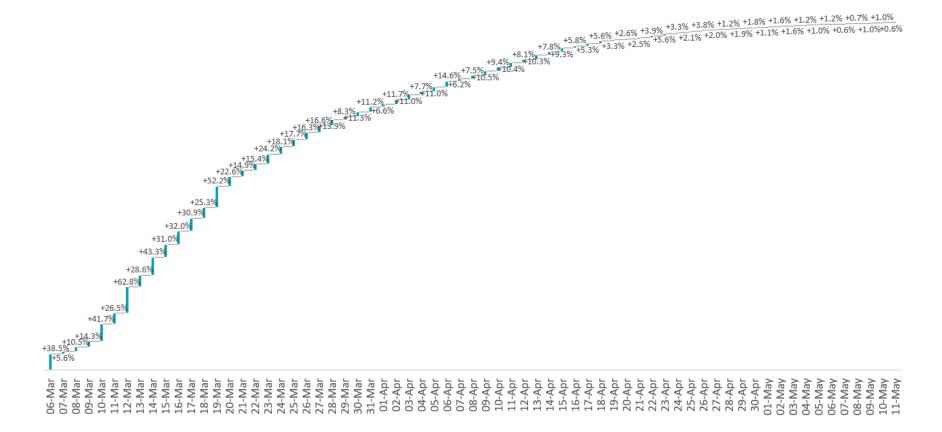

### Percentage Increase compared to previous day since 06.03.2020

% Increase in total confirmed cases compared to the previous day since 06 March

\* Baseline is 13 cases at 05-March-2020