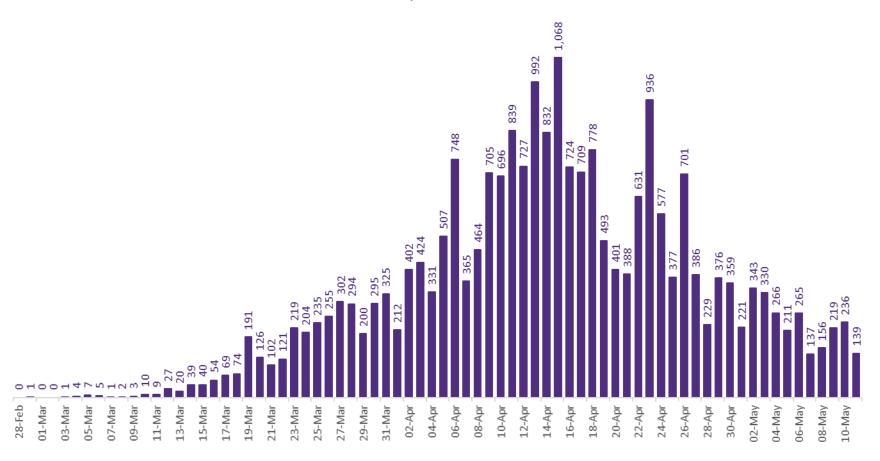

# New Confirmed COVID-19 Cases in the Republic of Ireland as of 11<sup>th</sup> May 2020

New COVID-19 Cases in the Republic of Ireland as of to 11/05/2020