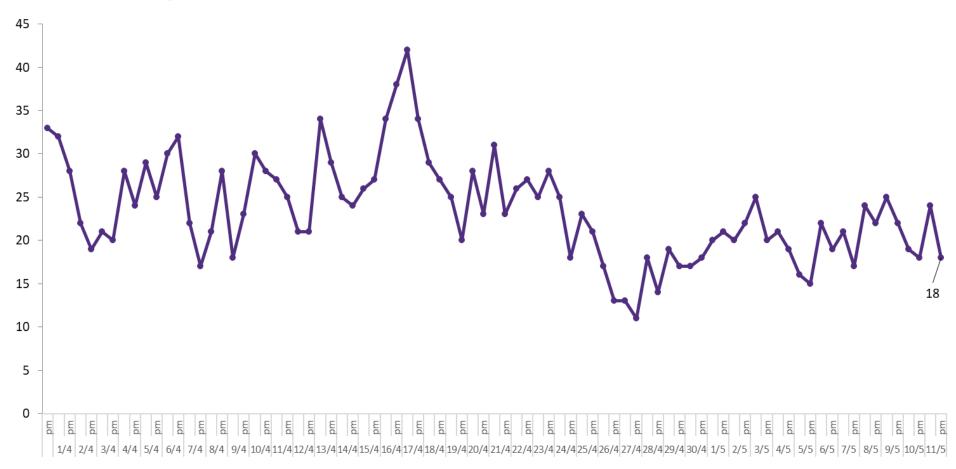

# Number of Suspected COVID-19 Swab Results Awaited Across 29 acute sites as at 11/05/2020

Source: SBAR Portal