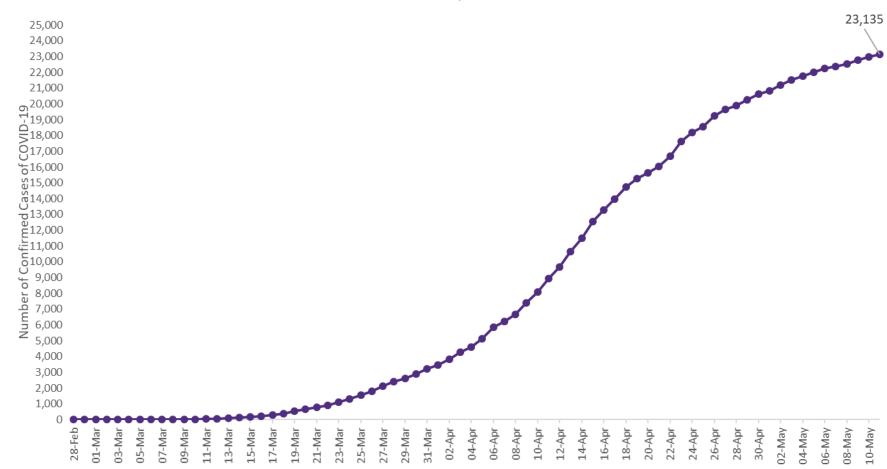

# Confirmed Cases of COVID-19 in the Republic of Ireland as at 11<sup>th</sup> May 2020

Confirmed Cases of COVID-19 in the Republic of Ireland as of to 11/05/2020