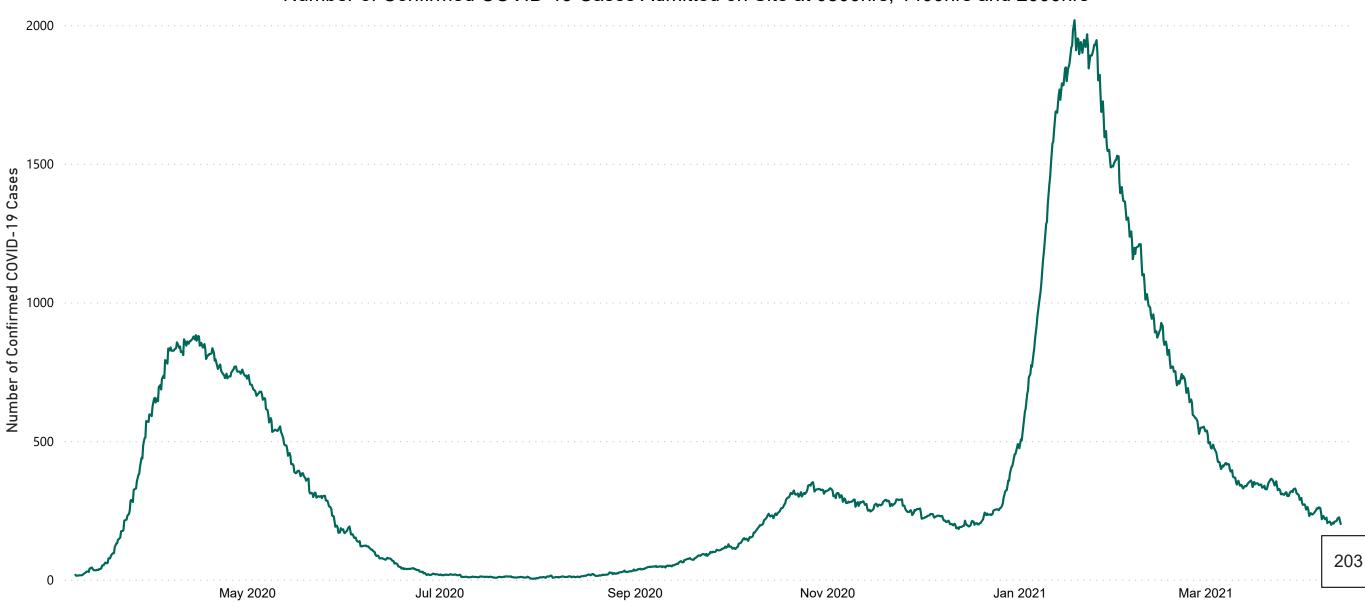

# Number of Confirmed COVID-19 Cases Admitted across 29 acute sites (including CHI)

Number of Confirmed COVID-19 Cases Admitted on Site at 0800hrs, 1400hrs and 2000hrs

#### **Total Confirmed COVID-19 Cases**

| 8am | 2pm | 8pm |
|-----|-----|-----|
| 227 | 215 | 203 |