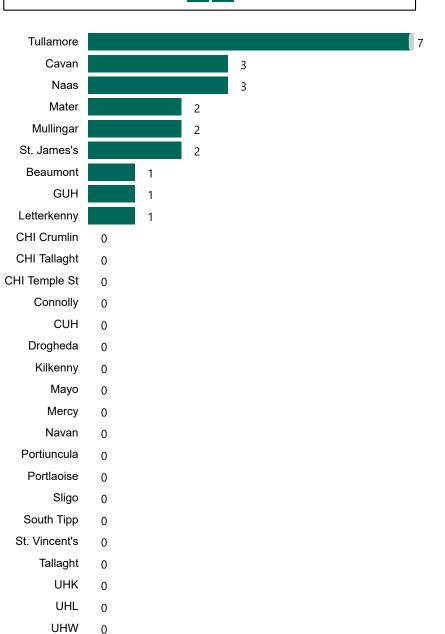

# Number of Suspected COVID-19 Swab Results Awaited Across 29 acute sites as at 12/04/2021

Number of COVID-19 Swab Results Awaited at 0800hrs, 1400hrs and 2000hrs