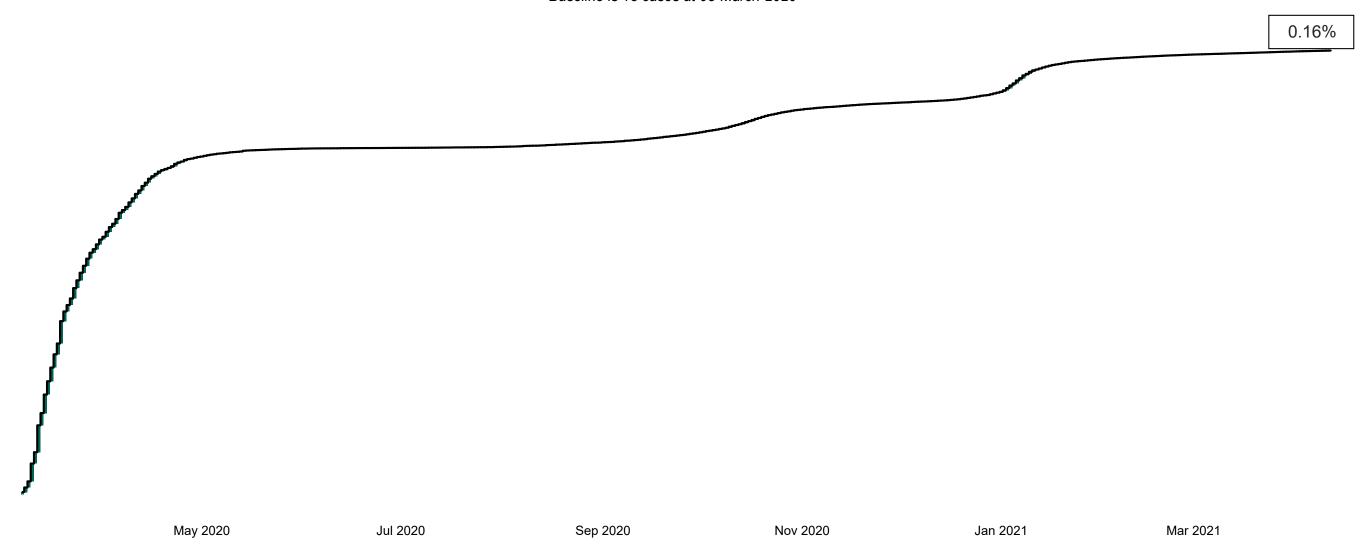

### Percentage Increase compared to the Previous Day as at 12/04/2021

% Increase in total confirmed cases compared to the previous day since 06 March
\* Baseline is 13 cases at 05-March-2020