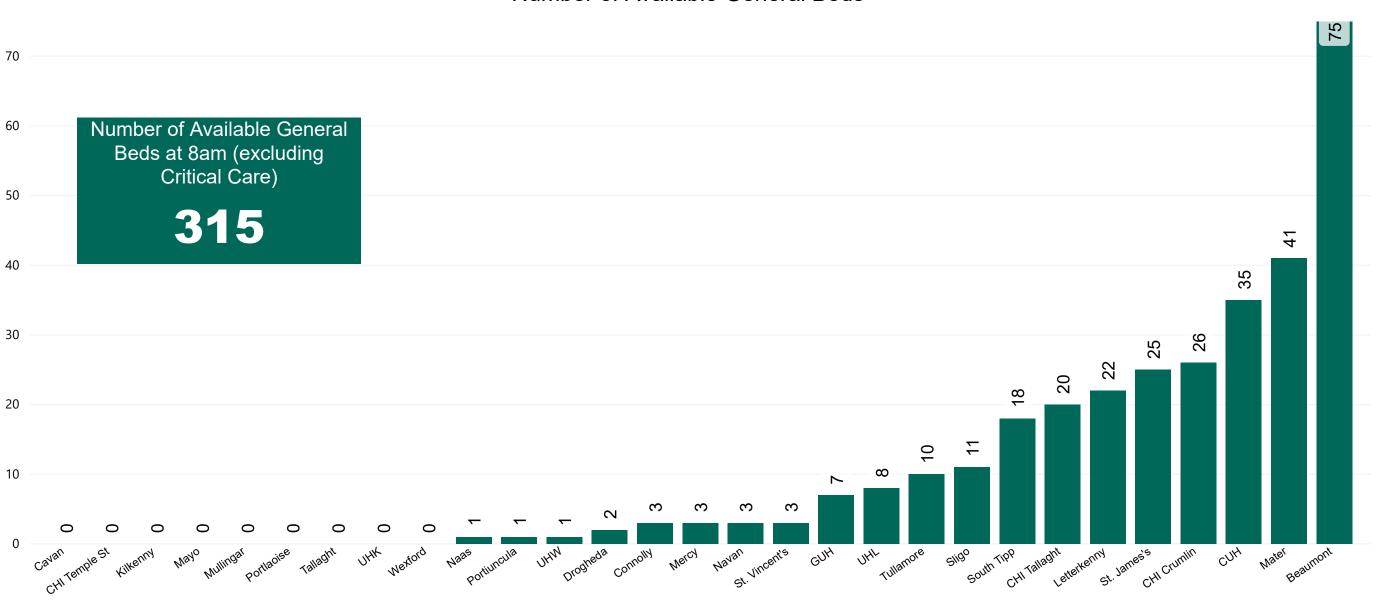

#### Number of Available General Beds on 12/04/2021

#### Number of Available General Beds