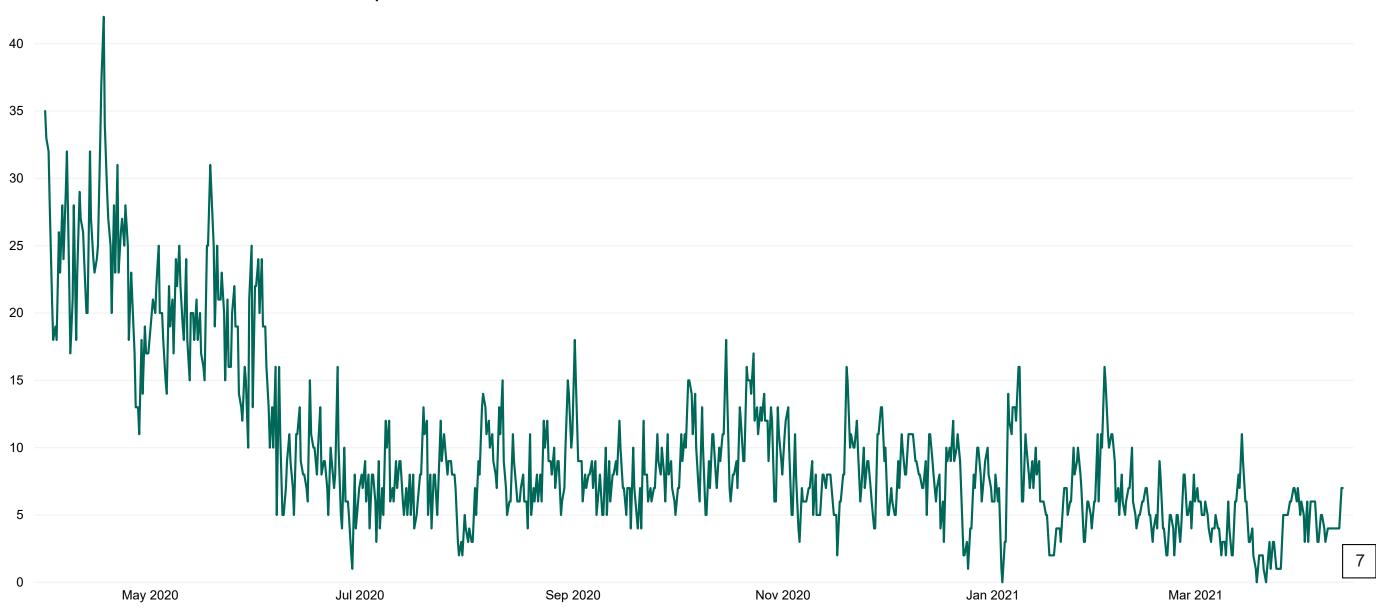

ilated cases                                                                  |
| 26                                                                                               | 2                                                                                                    |

#### **Confirmed COVID-19 Cases in Critical Care Units**

Confirmed COVID-19 Cases in Critical Care Units 12/04/2021



#### **Confirmed COVID-19 Cases in Critical Care Units**

Confirmed COVID-19 Cases in Critical Care Units from 27/03/2020 to 12/04/2021



### **Suspected COVID-19 Cases in Critical Care Units**

Suspected COVID-19 Cases in Critical Care Units 12/04/2021



#### **Suspected COVID-19 Cases in Critical Care Units**

Suspected COVID-19 Cases in Critical Care Units from 31/03/2020 to 12/04/2021



## **DOCUMENT ENDS**