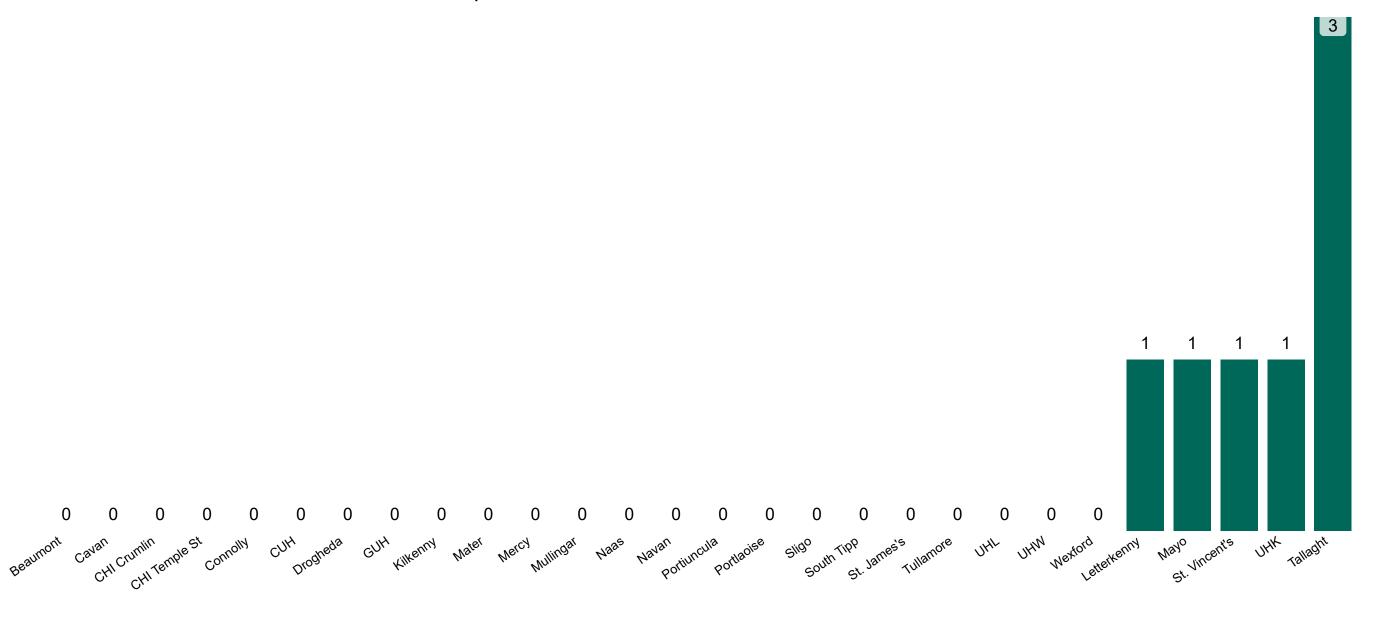

### **Suspected COVID-19 Cases in Critical Care Units**

Suspected COVID-19 Cases in Critical Care Units 12/04/2021