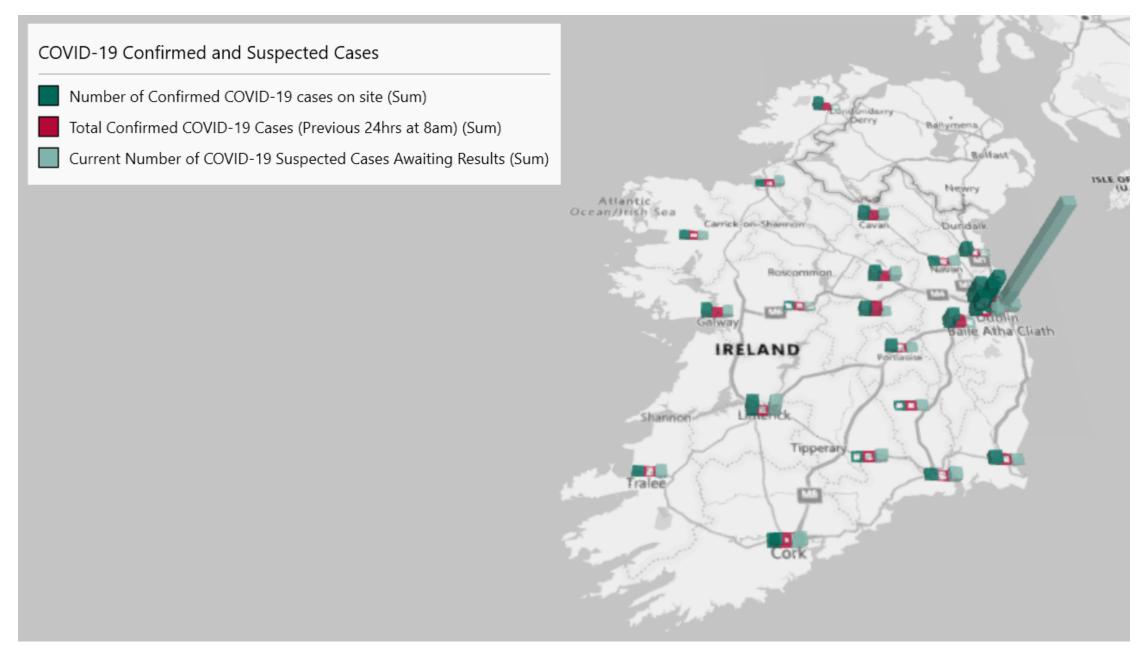

## Geographical Spread of COVID-19 Confirmed Cases and Suspected Cases across Acute Hospital Sites as at 12/04/2021 20:00

#### Total Confirmed COVID-19 Cases (Past 24 Hours)

Wexford

0