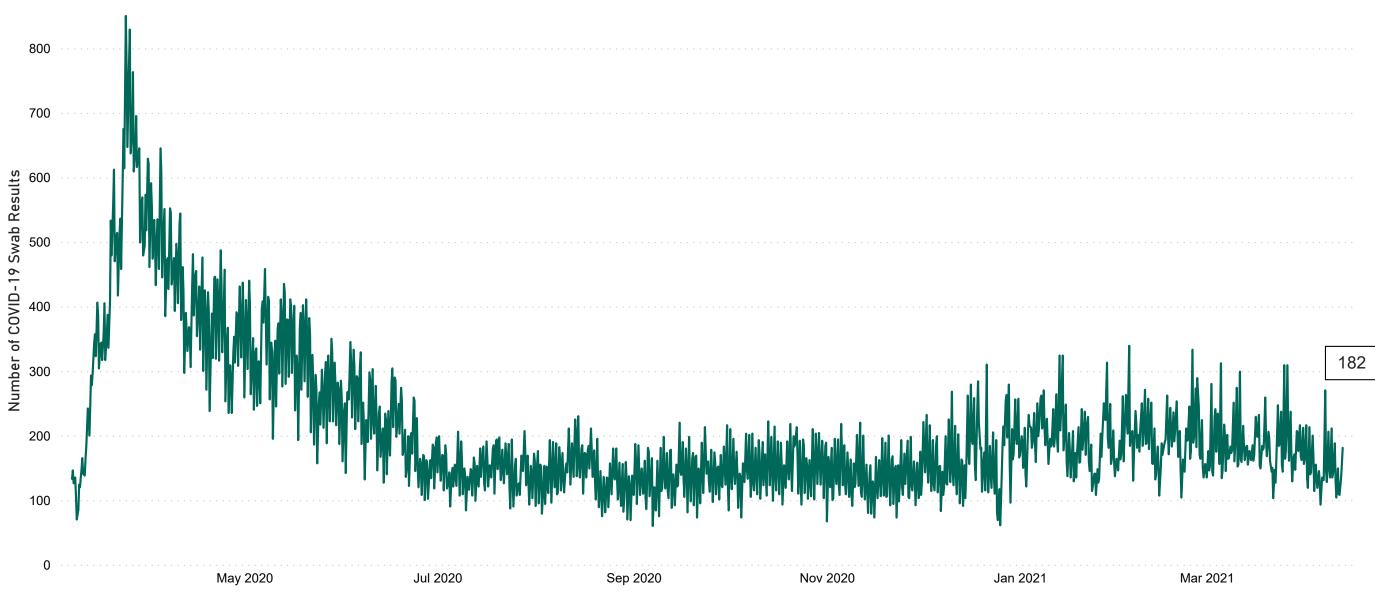

# Number of Suspected COVID-19 Swab Results Awaited Across 29 acute sites as at 12/04/2021

Number of COVID-19 Swab Results Awaited at 0800hrs, 1400hrs and 2000hrs

#### Current Number of COVID-19 Suspected Cases

| 8am | 2pm | 8pm |
|-----|-----|-----|
| 136 | 157 | 182 |