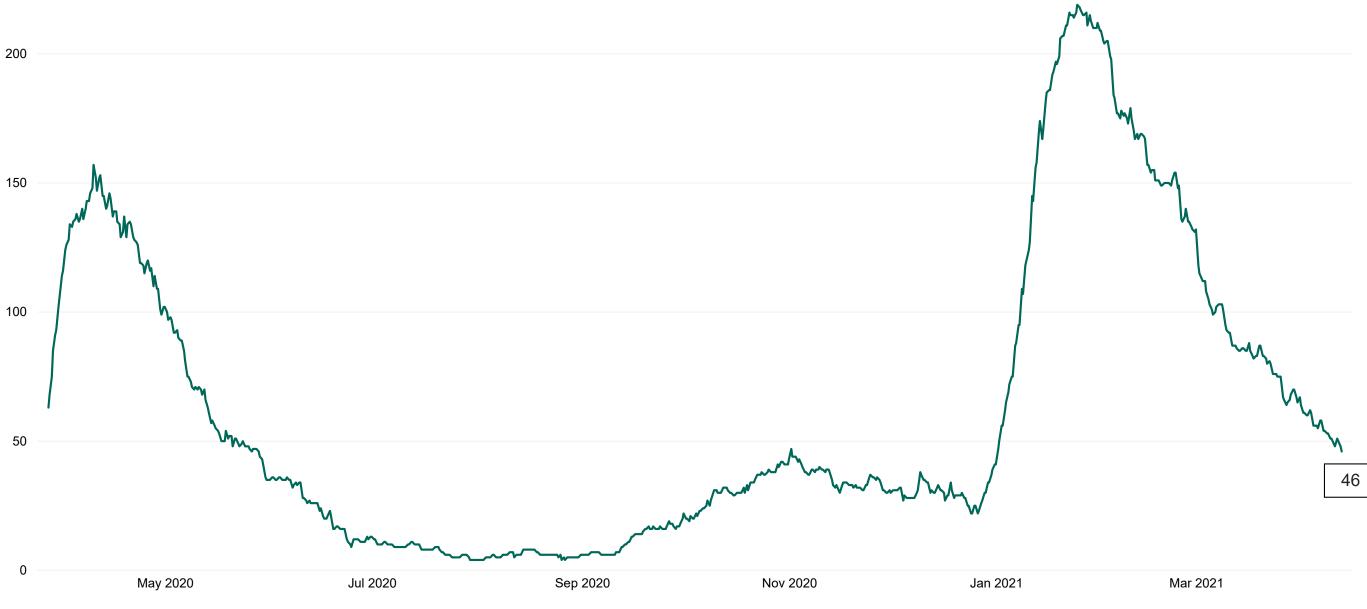

#### **Confirmed COVID-19 Cases in Critical Care Units**

Confirmed COVID-19 Cases in Critical Care Units from 27/03/2020 to 12/04/2021