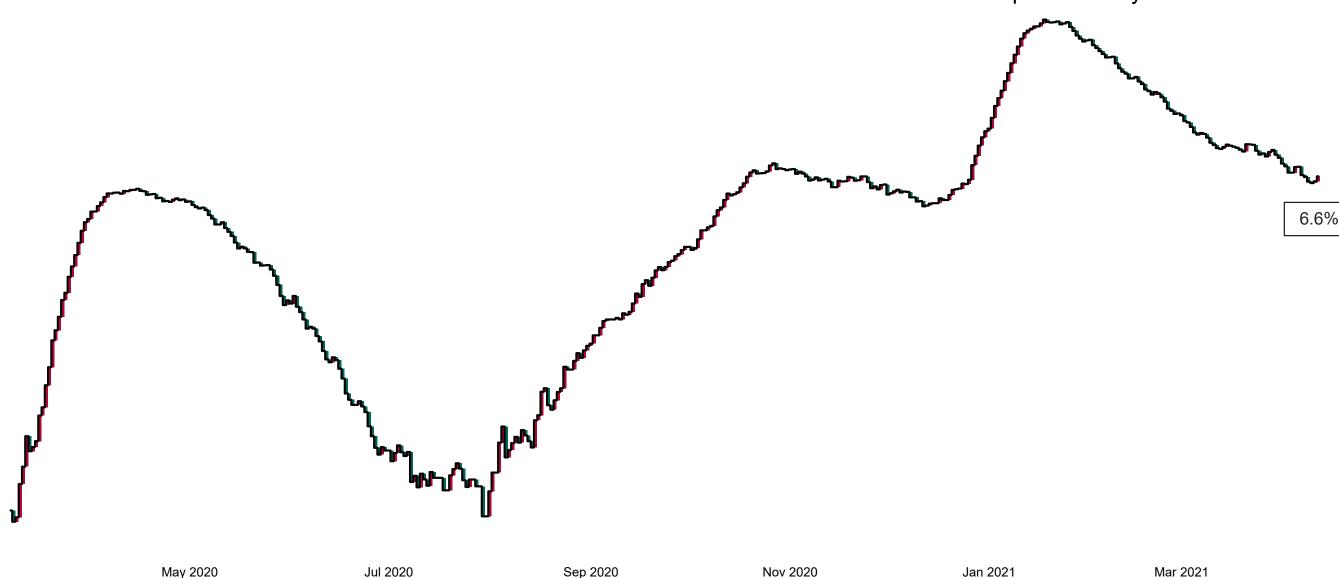

## Percentage Variance at <u>8am</u> of Confirmed COVID-19 cases Admitted Across 29 sites compared to the previous day

% Variance at 8am of confirmed COVID-19 cases admitted across 29 sites to the previous day