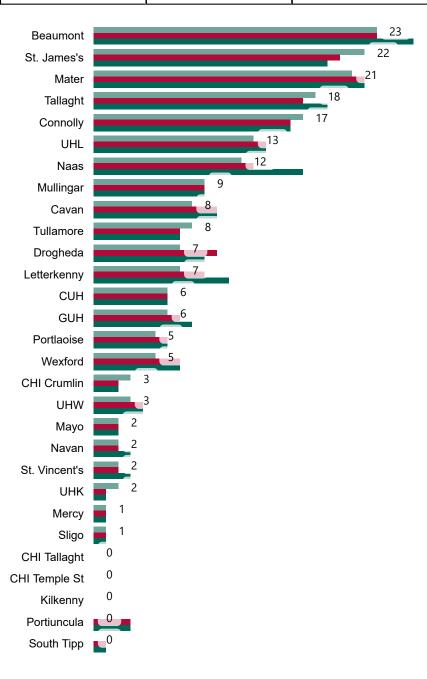

# Number of Confirmed COVID-19 Cases Admitted across 29 acute sites (including CHI)

Number of Confirmed COVID-19 Cases Admitted on Site at 0800hrs, 1400hrs and 2000hrs