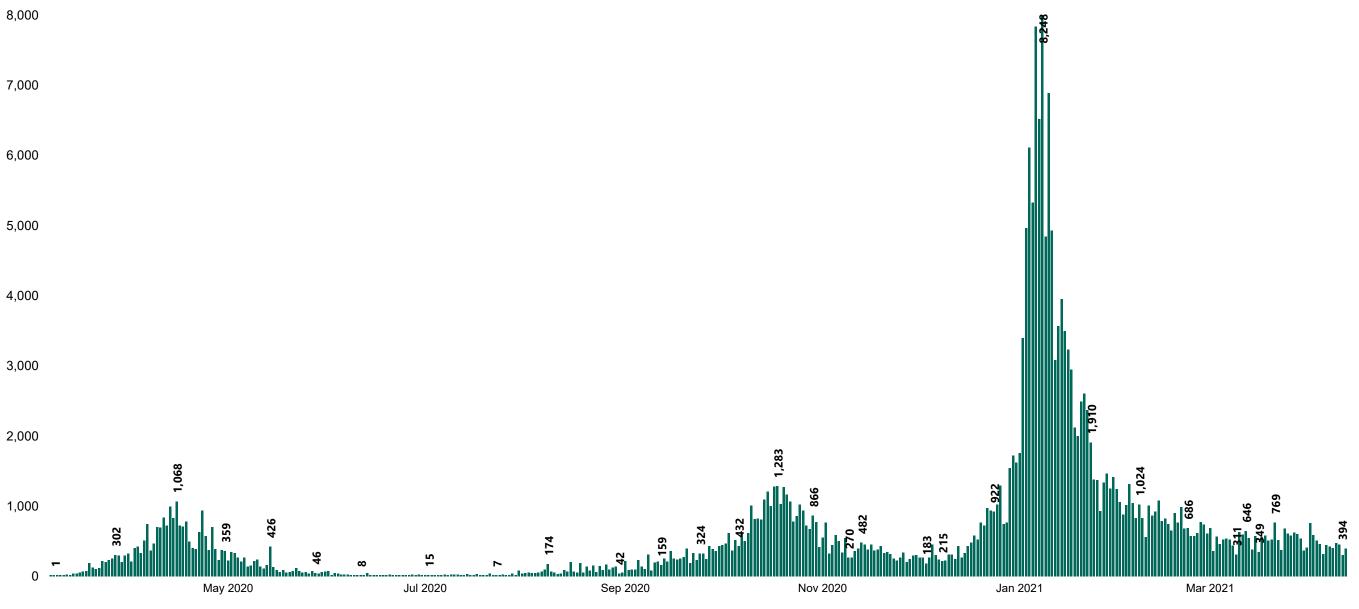

### New Confirmed COVID-19 Cases in the Republic of Ireland as at 12/04/2021

New COVID-19 Cases in the Republic of Ireland as of 12/04/2021