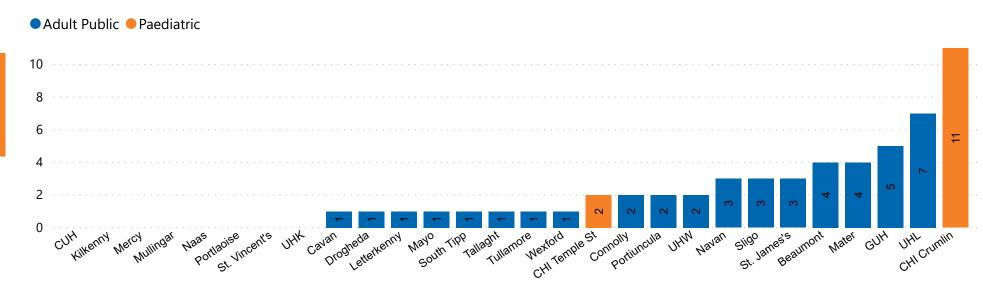

#### **Number of Critical Beds Available on 12/04/2021**

**Available Critical Care Beds** 

Number of Available Critical Care Beds at 18:30

Paeds Beds

Adult Public Beds

13

\*Due to the dynamic nature of reporting, available beds may differ depending on capacity and reserved status at individual sites for critical care beds. Furthermore, some of the available beds may be specialist beds, not available for admission of general ICU patients.

#### **ADULT**

Total Adult Critical Care Beds Open & Staffed 289

Occupied Adult Critical Care Beds 246

(Including 46 COVID-19 patients)

Critical Adult Care Beds Reserved for Patients

16

#### **PAEDS**

Total Paeds Critical Care Beds Open & Staffed 30

Occupied Paeds Critical Care Beds

14

(Including 0 COVID-19 patients)

Paeds Critical Care Beds Reserved for Patients