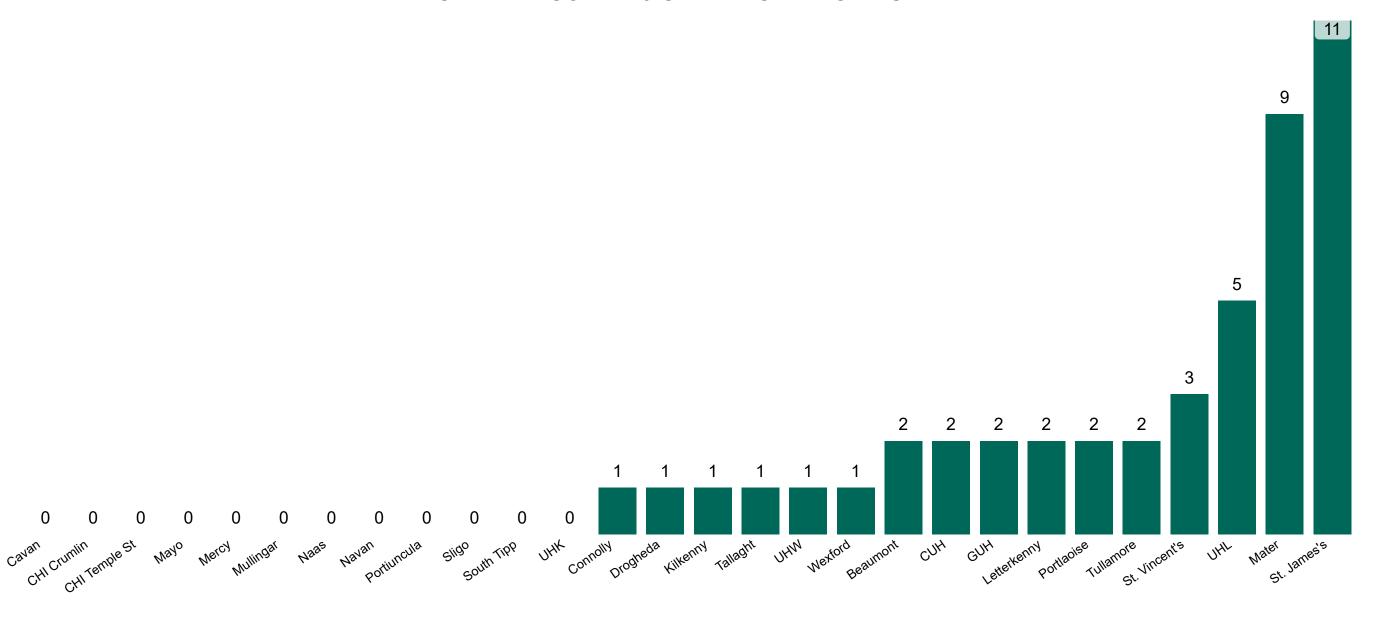

#### **Confirmed COVID-19 Cases in Critical Care Units**

Confirmed COVID-19 Cases in Critical Care Units 12/04/2021