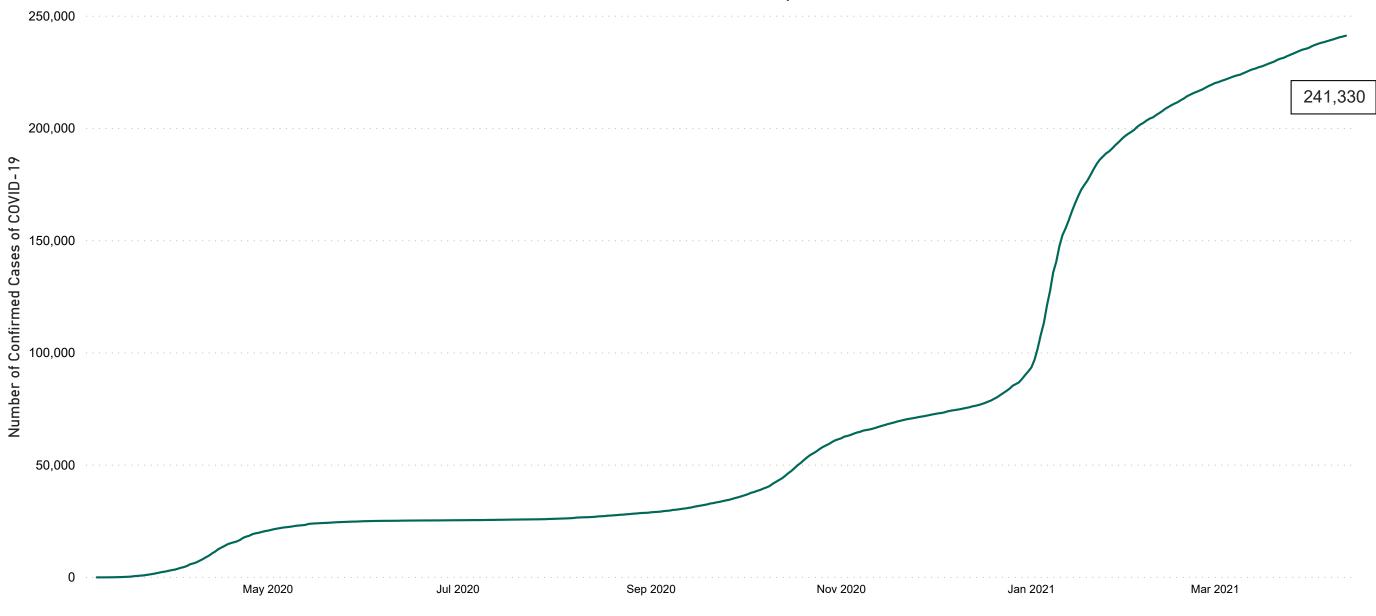

## Confirmed Cases of COVID-19 in the Republic of Ireland as at 12/04/2021

Confirmed Cases of COVID-19 in the Republic of Ireland as of 12/04/2021