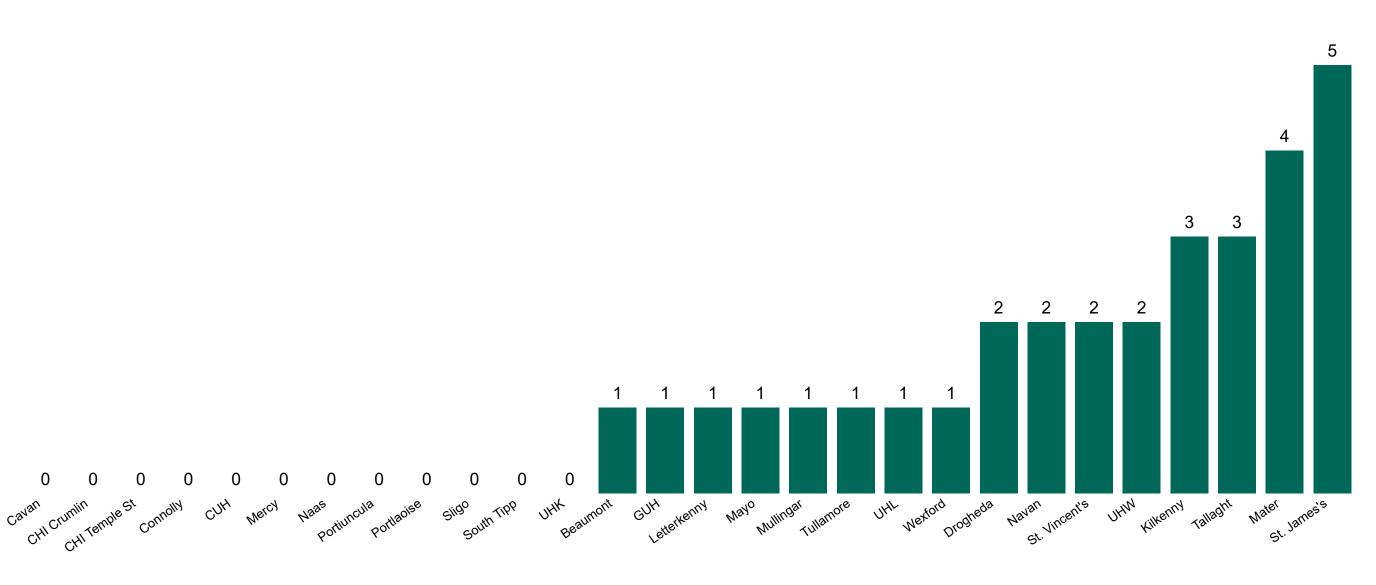

# Number of Confirmed COVID-19 Cases Admitted across 29 acute sites (including CHI)

Number of Confirmed COVID-19 Cases Admitted on Site at 0800hrs, 1400hrs and 2000hrs

#### **Confirmed COVID-19 Cases in Critical Care Units**

Confirmed COVID-19 Cases in Critical Care Units 12/12/2020