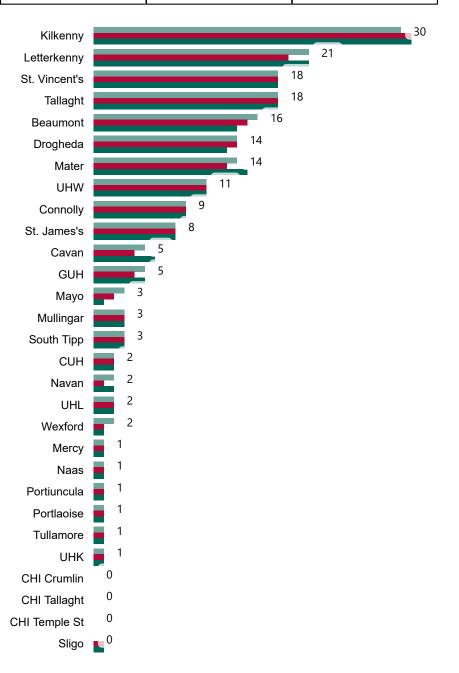

# Number of Confirmed COVID-19 Cases Admitted across 29 acute sites (including CHI)

Number of Confirmed COVID-19 Cases Admitted on Site at 0800hrs, 1400hrs and 2000hrs