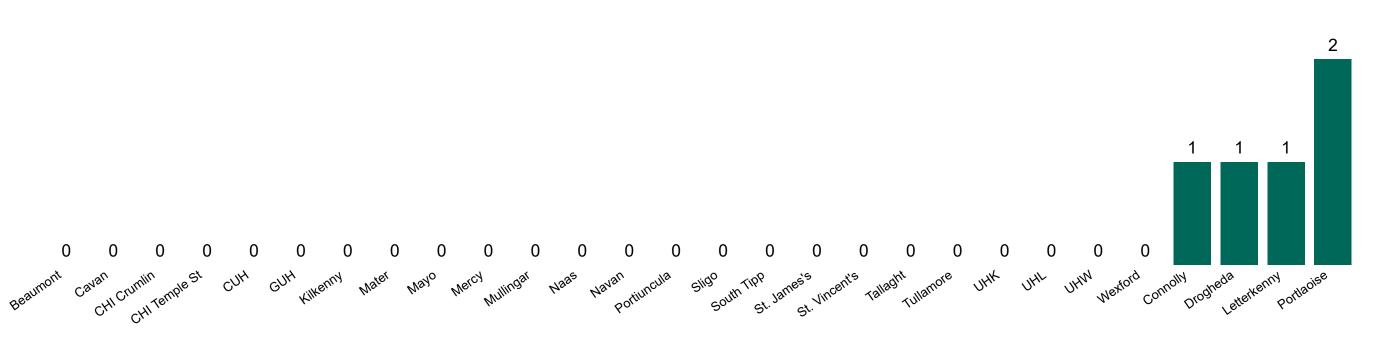

#### **Suspected COVID-19 Cases in Critical Care Units**

Suspected COVID-19 Cases in Critical Care Units 12/12/2020