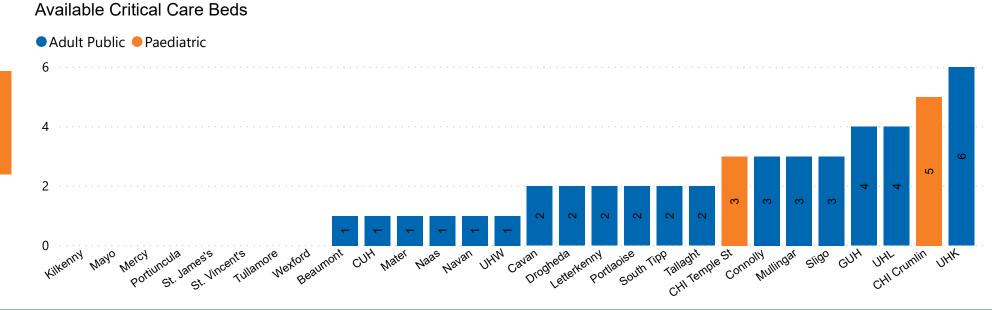

#### **Number of Critical Beds Available on 12/12/2020**

Number of Available Critical Care Beds at 18:30

Adult Public Beds

Paeds Beds

41

8

\*Due to the dynamic nature of reporting, available beds may differ depending on capacity and reserved status at individual sites for critical care beds. Furthermore, some of the available beds may be specialist beds, not available for admission of general ICU patients.