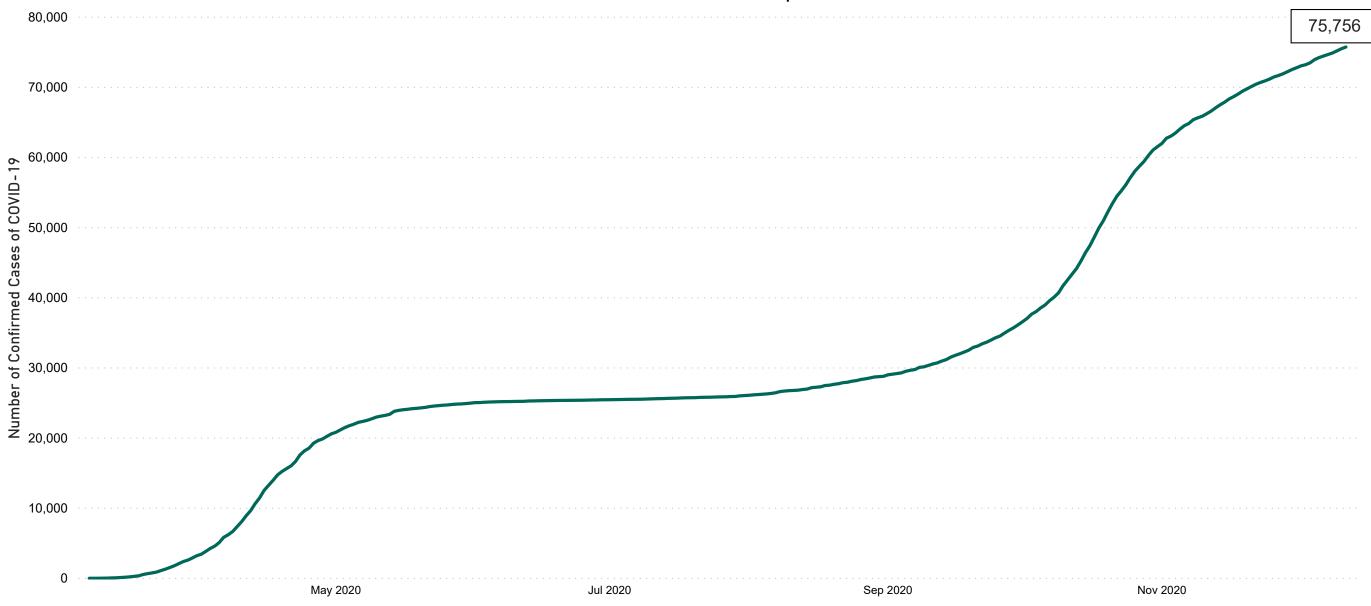

## Confirmed Cases of COVID-19 in the Republic of Ireland as at 12/12/2020

Confirmed Cases of COVID-19 in the Republic of Ireland as of 12/12/2020