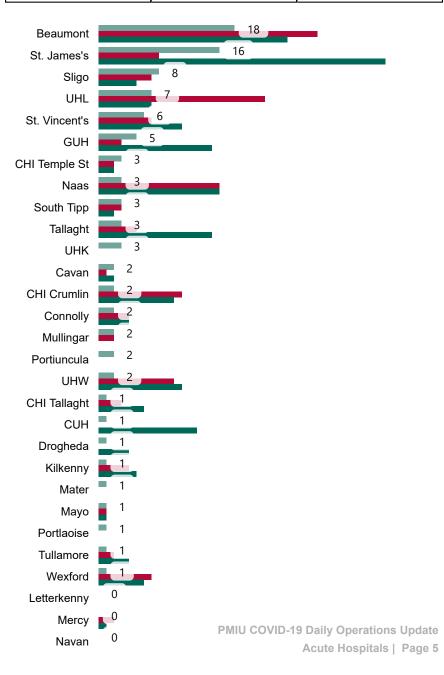

# Number of Suspected COVID-19 Swab Results Awaited Across 29 acute sites as at 12/12/2020

Number of COVID-19 Swab Results Awaited at 0800hrs, 1400hrs and 2000hrs