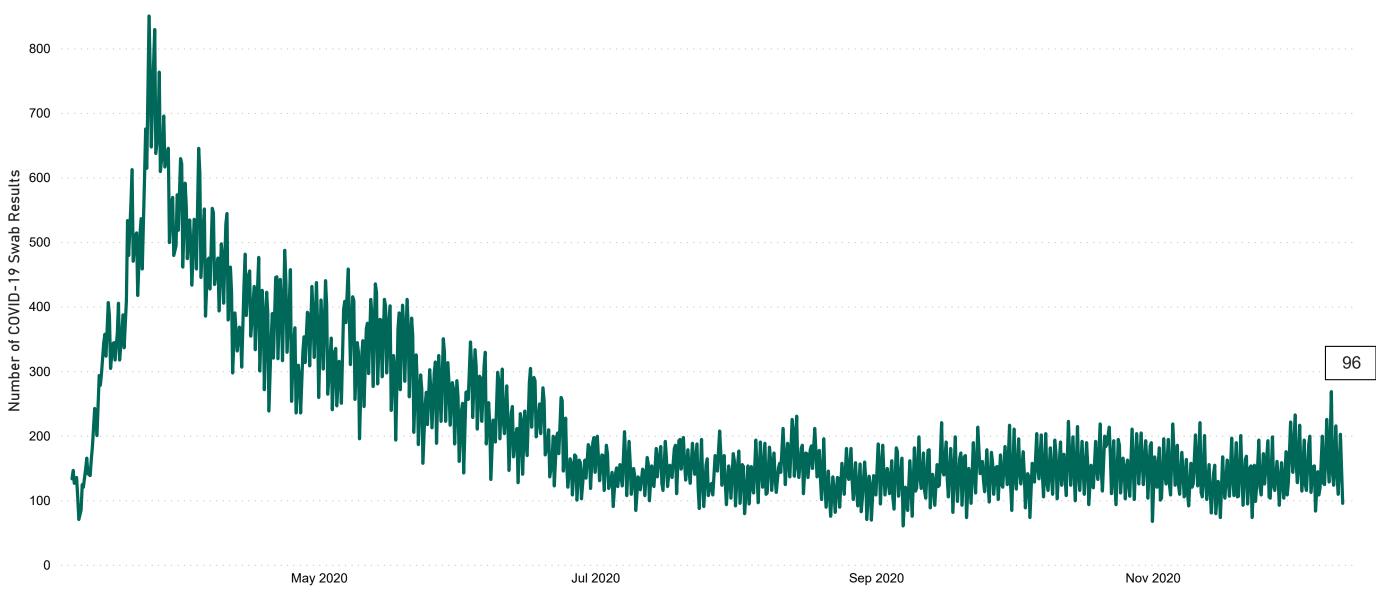

# Number of Suspected COVID-19 Swab Results Awaited Across 29 acute sites as at 12/12/2020

Number of COVID-19 Swab Results Awaited at 0800hrs, 1400hrs and 2000hrs