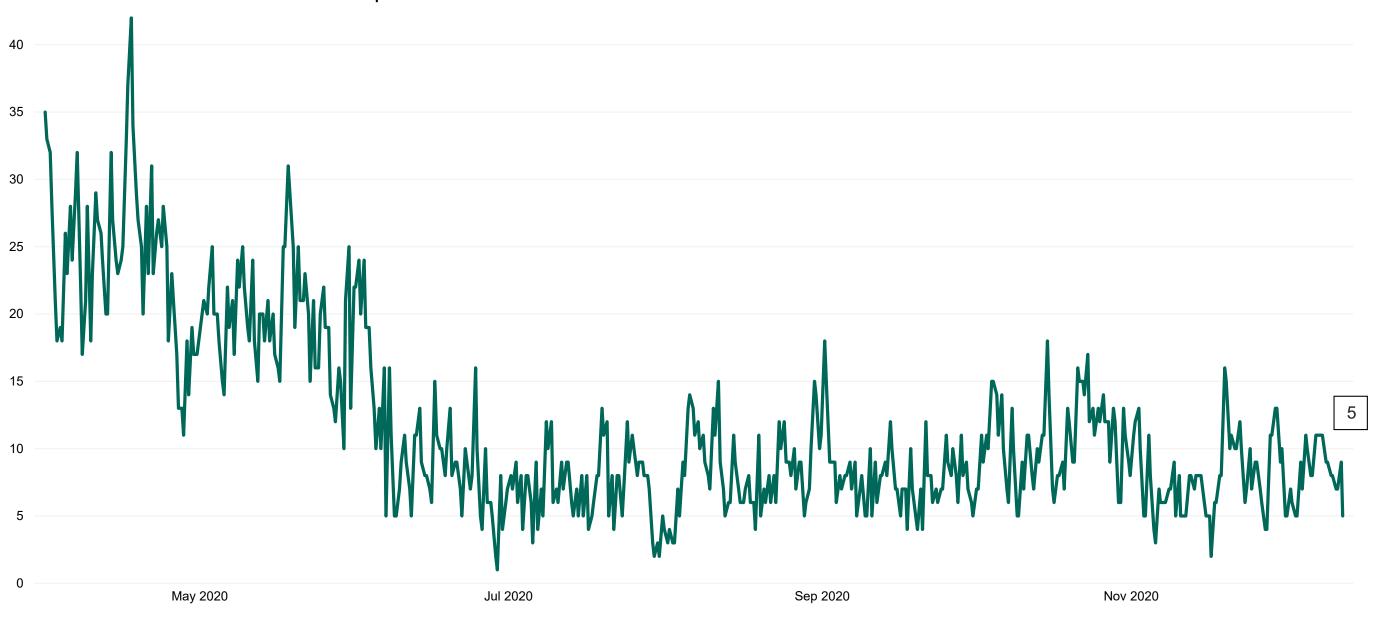

### **Suspected COVID-19 Cases in Critical Care Units**

Suspected COVID-19 Cases in Critical Care Units from 31/03/2020 to 12/12/2020