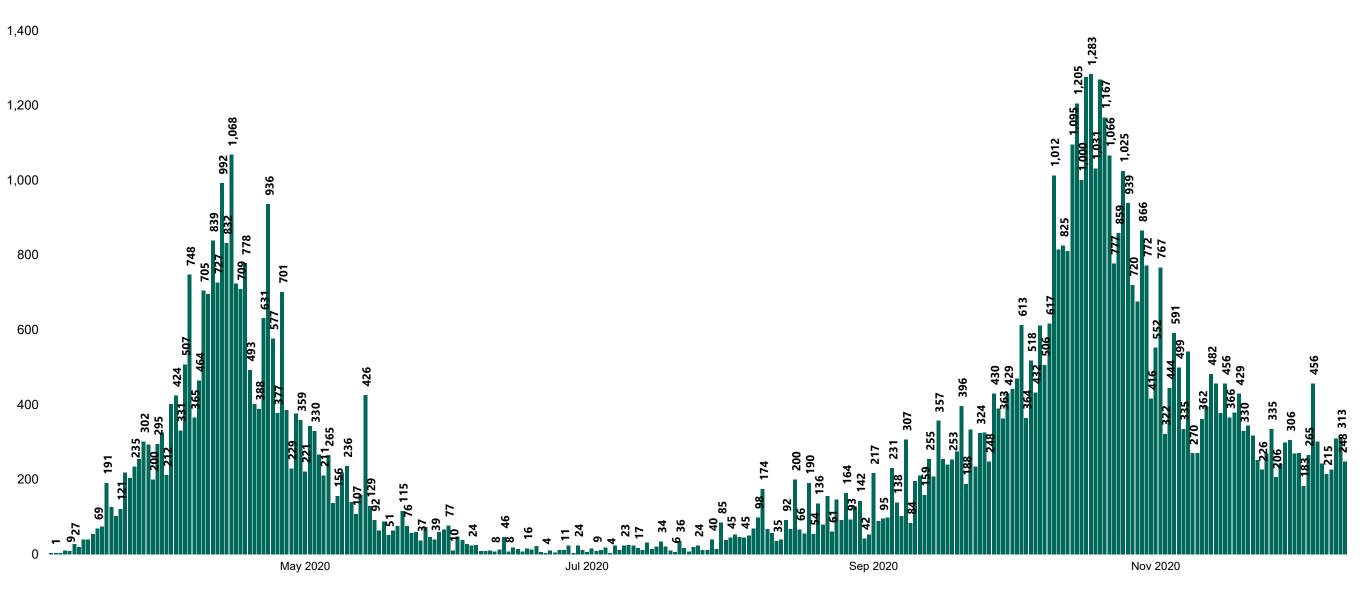

#### New Confirmed COVID-19 Cases in the Republic of Ireland as at 12/12/2020

New COVID-19 Cases in the Republic of Ireland as of 12/12/2020