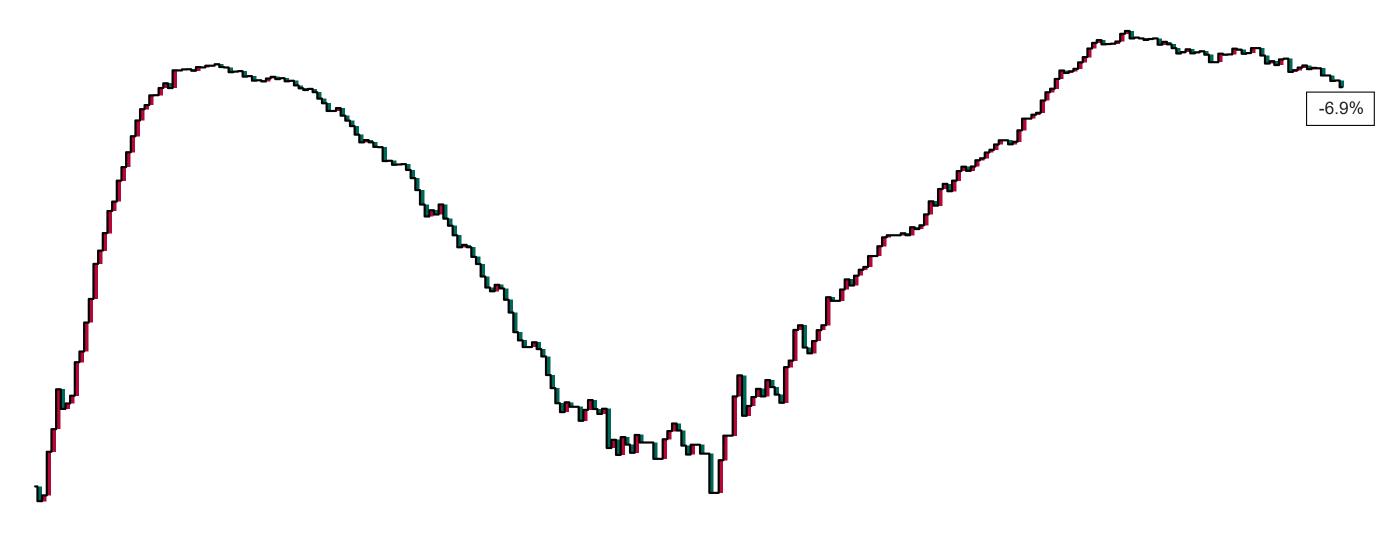

### Percentage Increase compared to the Previous Day as at 12/12/2020

% Increase in total confirmed cases compared to the previous day since 06 March
\* Baseline is 13 cases at 05-March-2020

May 2020 Jul 2020 Sep 2020 Nov 2020