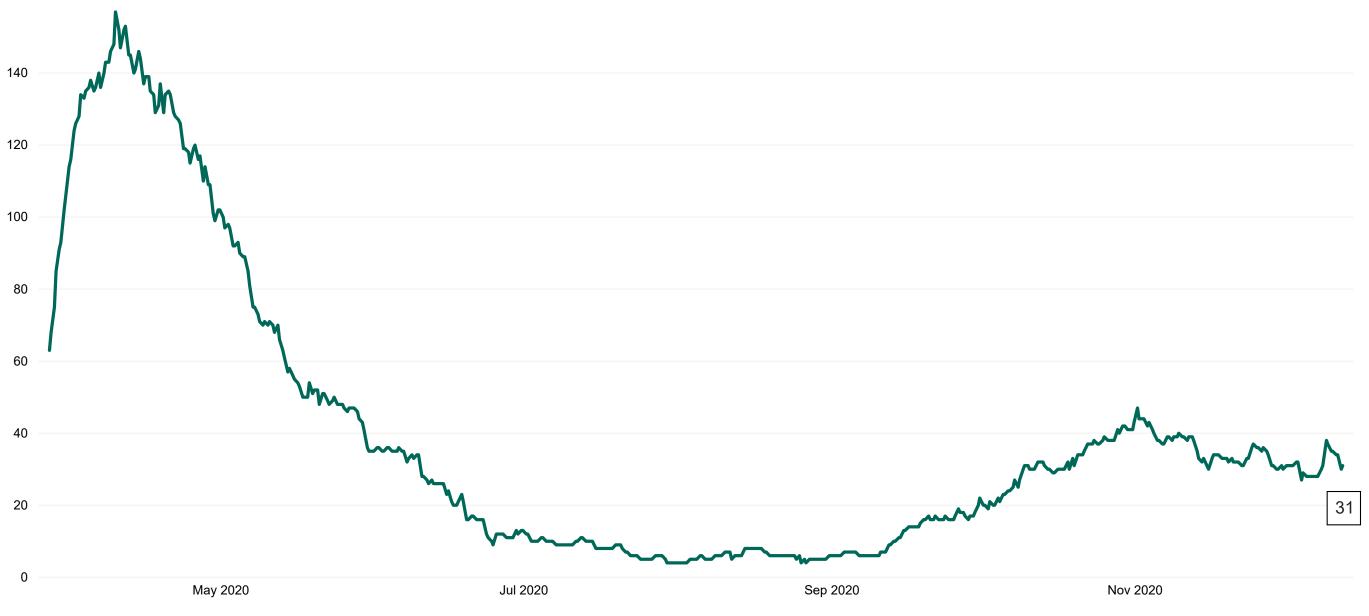

# Number of Confirmed COVID-19 Cases Admitted across 29 acute sites (including CHI)

Number of Confirmed COVID-19 Cases Admitted on Site at 0800hrs, 1400hrs and 2000hrs

#### **Confirmed COVID-19 Cases in Critical Care Units**

Confirmed COVID-19 Cases in Critical Care Units from 27/03/2020 to 12/12/2020