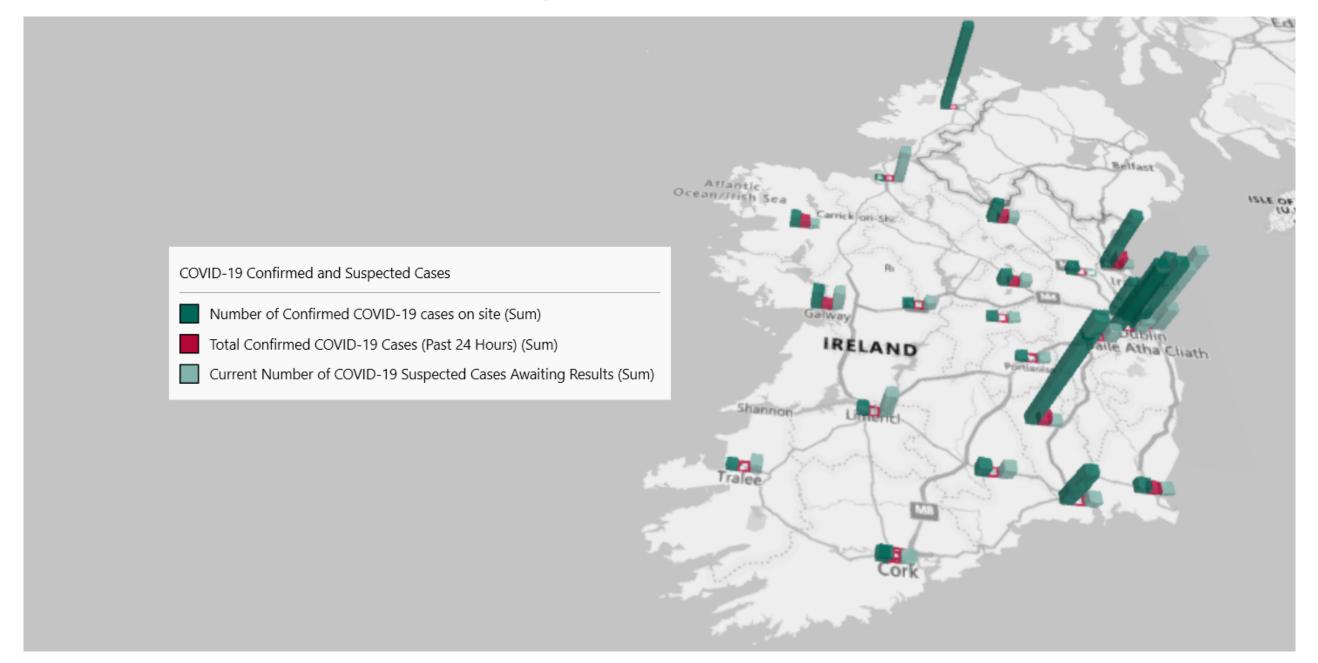

# Geographical Spread of COVID-19 Confirmed Cases and Suspected Cases across Acute Hospital Sites as at 12/12/2020 20:00