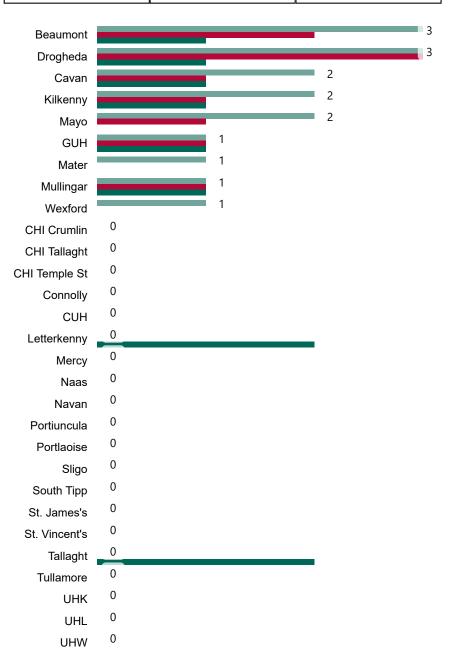

#### **Suspected COVID-19 Cases in Critical Care Units**

Suspected COVID-19 Cases in Critical Care Units 12/12/2020