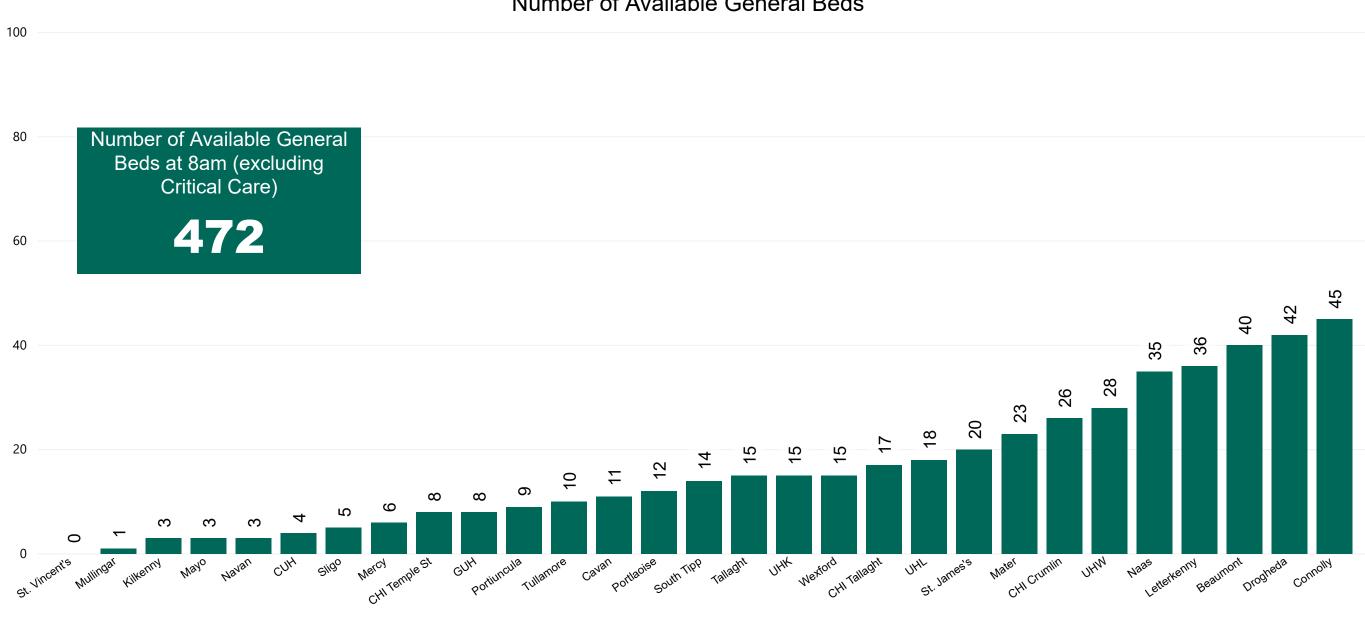

#### **Number of Available General Beds on 12/12/2020**

Number of Available General Beds