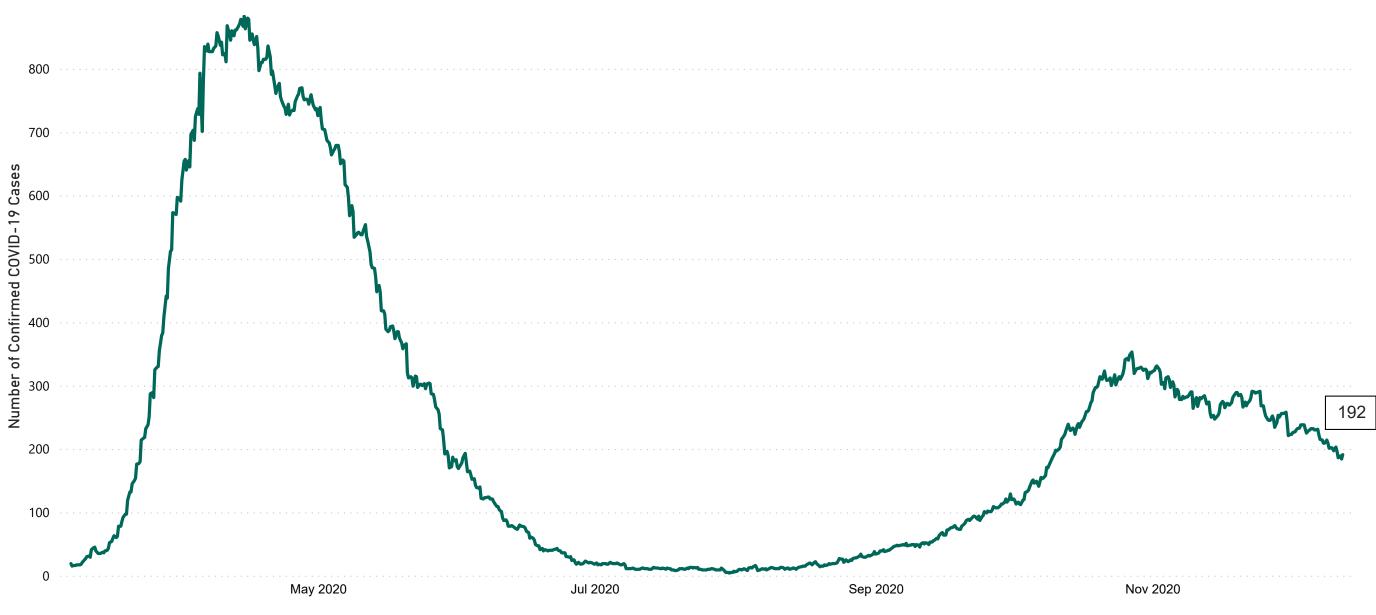

## Confirmed Cases of COVID-19 in the Republic of Ireland as at 12/12/2020

Confirmed Cases of COVID-19 in the Republic of Ireland as of 12/12/2020