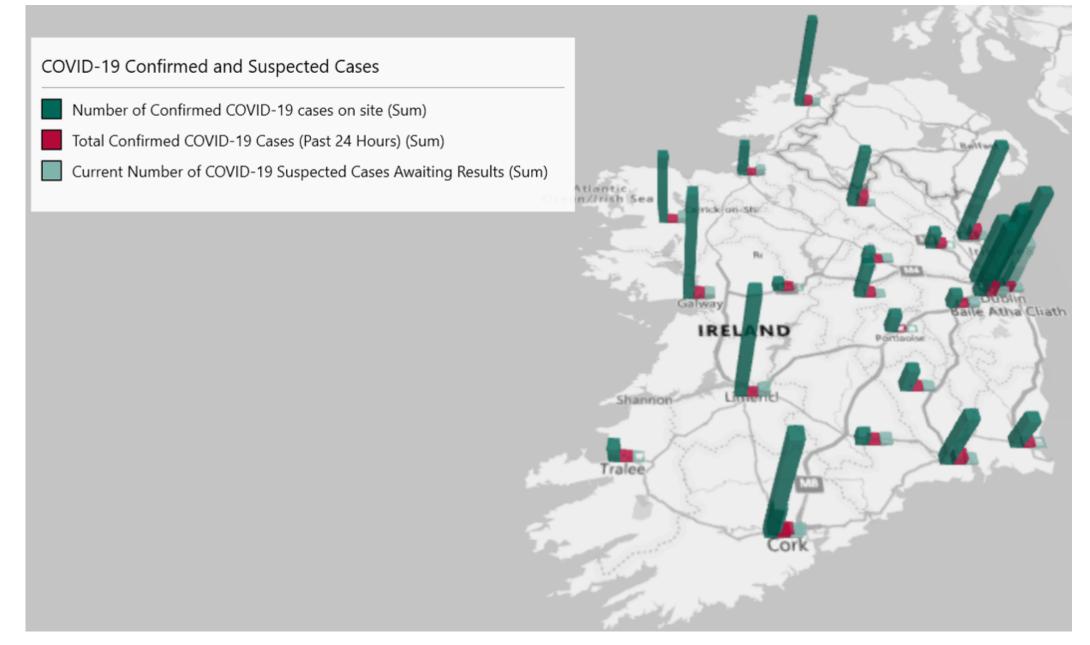

#### Geographical Spread of COVID-19 Confirmed Cases and Suspected Cases across Acute Hospital Sites as at 12/01/2021 20:00