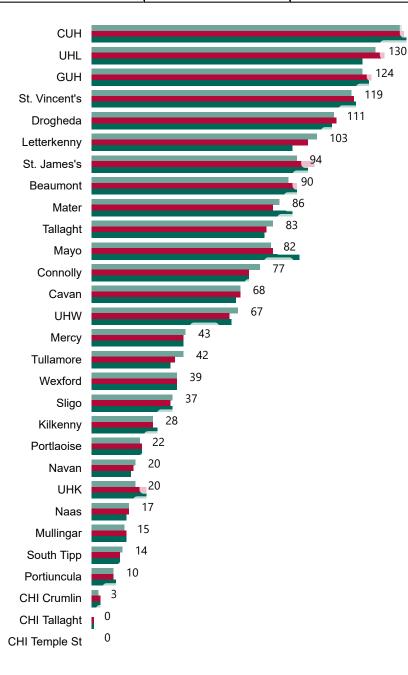

#### Total Confirmed COVID-19 Cases

| 8am  | 2pm  | 8pm  |
|------|------|------|
| 1690 | 1692 | 1686 |

142

Total Confirmed COVID-19 Cases (Past 24 Hours)

Current Number of COVID-19 Suspected Cases

| 8am           | ۱ <u>ــــــــــــــــــــــــــــــــــــ</u> |    | 2pm       |        | 8pm                    |
|---------------|-----------------------------------------------|----|-----------|--------|------------------------|
| 26            |                                               | 1  | 93        |        | 176                    |
| St. James's   |                                               |    |           |        | 57                     |
| Beaumont      |                                               | 21 |           |        |                        |
| Mater         | 9                                             | •  |           |        |                        |
| Tallaght      | 9                                             |    |           |        |                        |
| UHL           | 9                                             |    |           |        |                        |
| CHI Crumlin   | 8                                             |    |           |        |                        |
| Мауо          | 8                                             |    |           |        |                        |
| Sligo         | 7                                             |    |           |        |                        |
| GUH           | 6                                             |    |           |        |                        |
| Connolly      | 5                                             |    |           |        |                        |
| Naas          | 5                                             |    |           |        |                        |
| South Tipp    | 5                                             | •  |           |        |                        |
| Letterkenny   | 4                                             |    |           |        |                        |
| Mullingar     | 4                                             |    |           |        |                        |
| St. Vincent's | 4                                             |    |           |        |                        |
| UHW           | 4                                             |    |           |        |                        |
| Kilkenny      | 3                                             |    |           |        |                        |
| CUH           | 2                                             |    |           |        |                        |
| Drogheda      | 2                                             |    |           |        |                        |
| Cavan         | <b>1</b>                                      |    |           |        |                        |
| CHI Temple St | 1                                             |    |           |        |                        |
| Mercy         | 1                                             |    |           |        |                        |
| Tullamore     | 1                                             |    |           |        |                        |
| CHI Tallaght  | 0                                             |    |           |        |                        |
| Navan         | 0                                             |    |           |        |                        |
| Portiuncula   | 0                                             |    |           |        |                        |
| Portlaoise    | 0                                             |    |           |        |                        |
| UHK           | 0                                             |    | PMILL COV | /ID_10 | Daily Operations Undat |

Wexford <u>0</u>

PMIU COVID-19 Daily Operations Update Acute Hospitals | Page 5