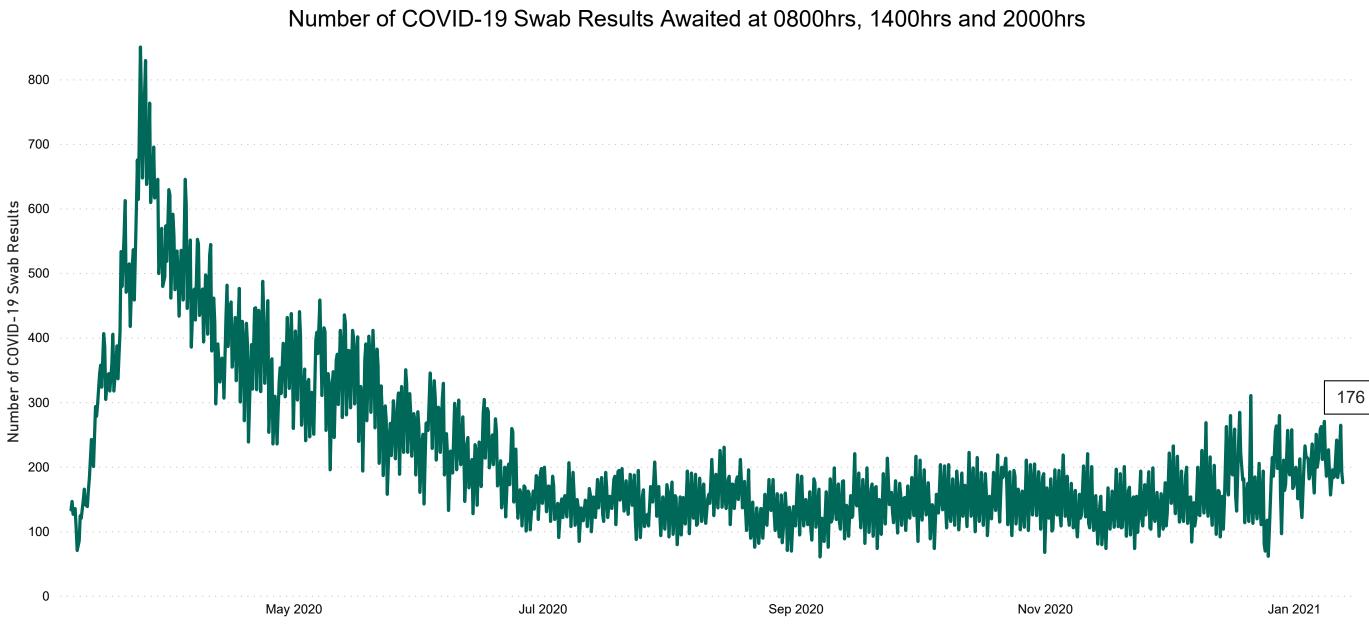

# Number of Suspected COVID-19 Swab Results Awaited Across 29 acute sites as at 12/01/2021

Source: SBAR Portal

PMIU COVID-19 Daily Operations Update Acute Hospitals | Page 8