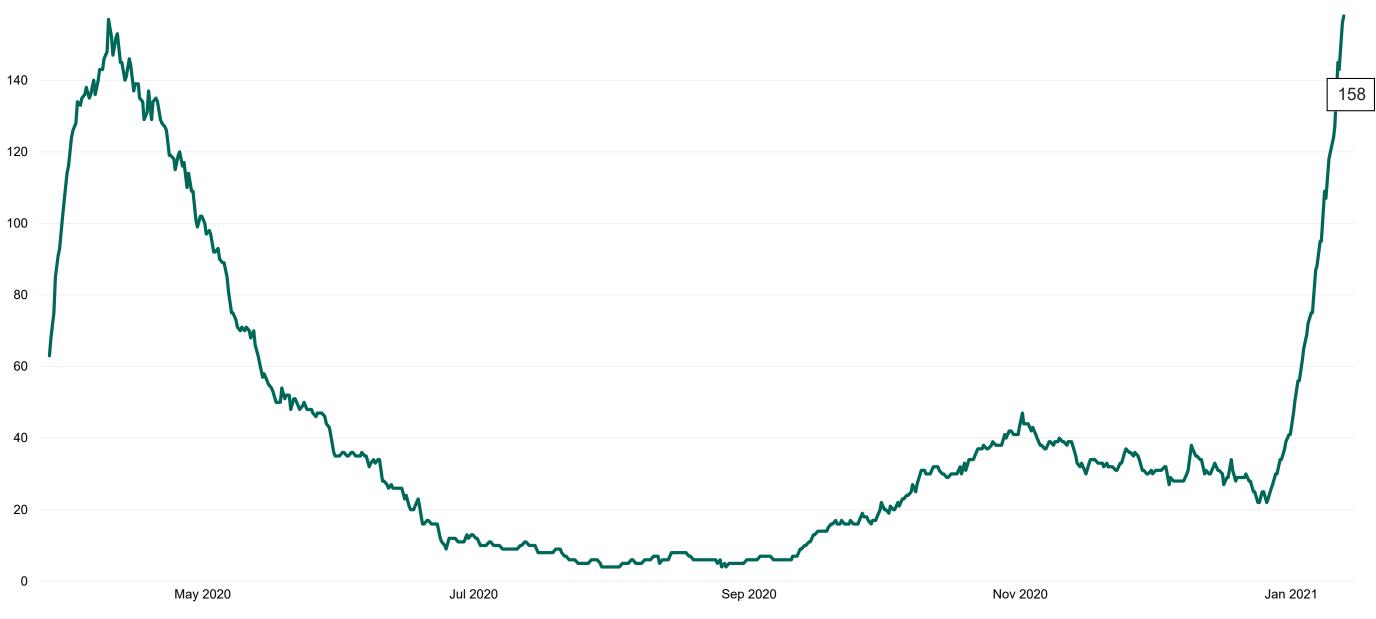

#### Geographical Spread of COVID-19 Confirmed Cases and Suspected Cases across Acute Hospital Sites as at 12/01/2021 20:00