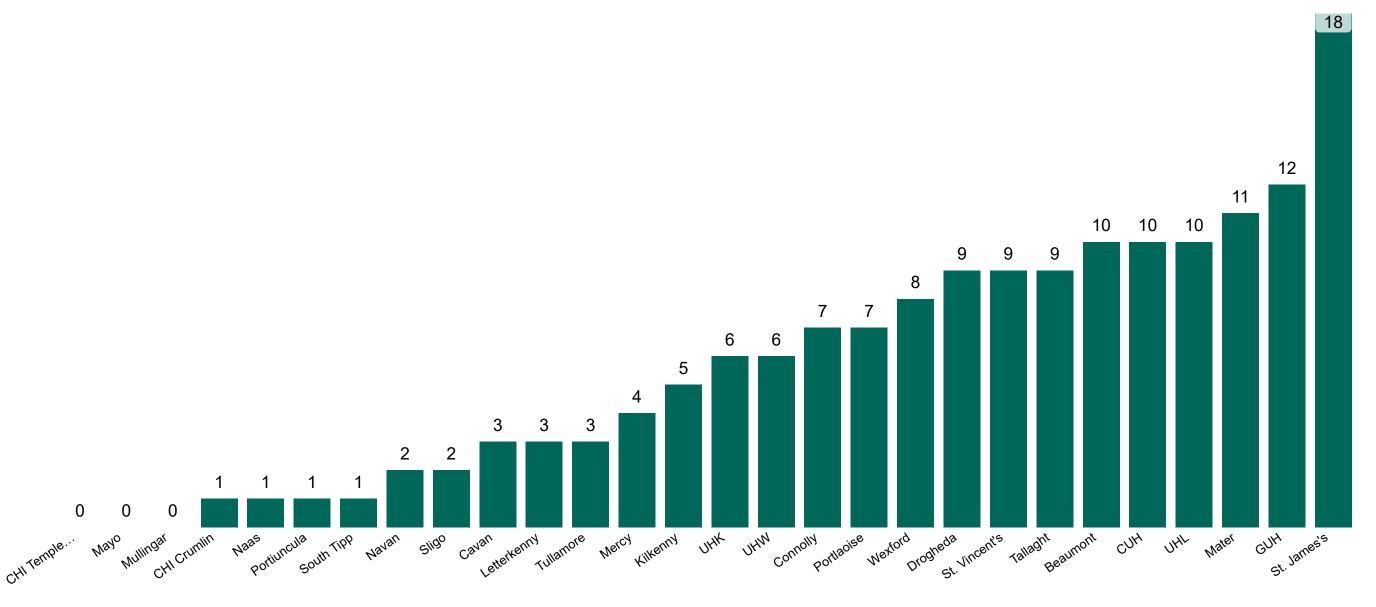

# Number of Suspected COVID-19 Swab Results Awaited Across 29 acute sites as at 12/01/2021

Source: SBAR Portal

PMIU COVID-19 Daily Operations Update Acute Hospitals | Page 8