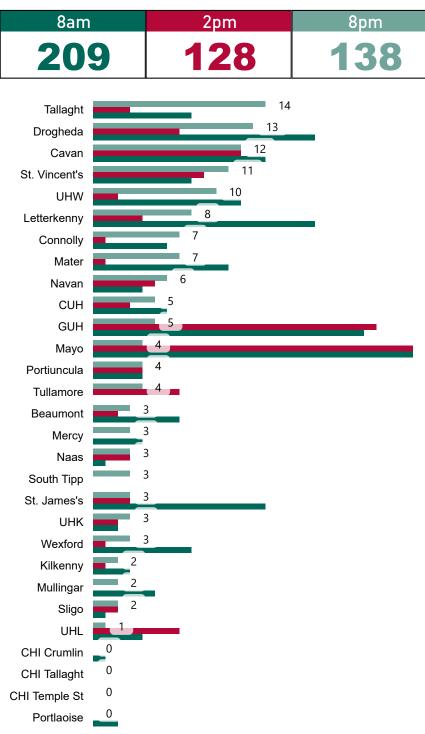

#### Geographical Spread of COVID-19 Confirmed Cases and Suspected Cases across Acute Hospital Sites as at 12/01/2021 20:00

#### Total Confirmed COVID-19 Cases

| 8am  | 2pm  | 8pm  |
|------|------|------|
| 1690 | 1692 | 1686 |

142

Total Confirmed COVID-19 Cases (Past 24 Hours)

Current Number of COVID-19 Suspected Cases

| 8am           | ۱ <u>ــــــــــــــــــــــــــــــــــــ</u> |    | 2pm       |        | 8pm                    |
|---------------|-----------------------------------------------|----|-----------|--------|------------------------|
| 26            |                                               | 1  | 93        |        | 176                    |
| St. James's   |                                               |    |           |        | 57                     |
| Beaumont      |                                               | 21 |           |        |                        |
| Mater         | 9                                             | •  |           |        |                        |
| Tallaght      | 9                                             |    |           |        |                        |
| UHL           | 9                                             |    |           |        |                        |
| CHI Crumlin   | 8                                             |    |           |        |                        |
| Мауо          | 8                                             |    |           |        |                        |
| Sligo         | 7                                             |    |           |        |                        |
| GUH           | 6                                             |    |           |        |                        |
| Connolly      | 5                                             |    |           |        |                        |
| Naas          | 5                                             |    |           |        |                        |
| South Tipp    | 5                                             | •  |           |        |                        |
| Letterkenny   | 4                                             |    |           |        |                        |
| Mullingar     | 4                                             |    |           |        |                        |
| St. Vincent's | 4                                             |    |           |        |                        |
| UHW           | 4                                             |    |           |        |                        |
| Kilkenny      | 3                                             |    |           |        |                        |
| CUH           | 2                                             |    |           |        |                        |
| Drogheda      | 2                                             |    |           |        |                        |
| Cavan         | <b>1</b>                                      |    |           |        |                        |
| CHI Temple St | 1                                             |    |           |        |                        |
| Mercy         | 1                                             |    |           |        |                        |
| Tullamore     | 1                                             |    |           |        |                        |
| CHI Tallaght  | 0                                             |    |           |        |                        |
| Navan         | 0                                             |    |           |        |                        |
| Portiuncula   | 0                                             |    |           |        |                        |
| Portlaoise    | 0                                             |    |           |        |                        |
| UHK           | 0                                             |    | PMILL COV | /ID_10 | Daily Operations Undat |

Wexford <u>0</u>

PMIU COVID-19 Daily Operations Update Acute Hospitals | Page 5