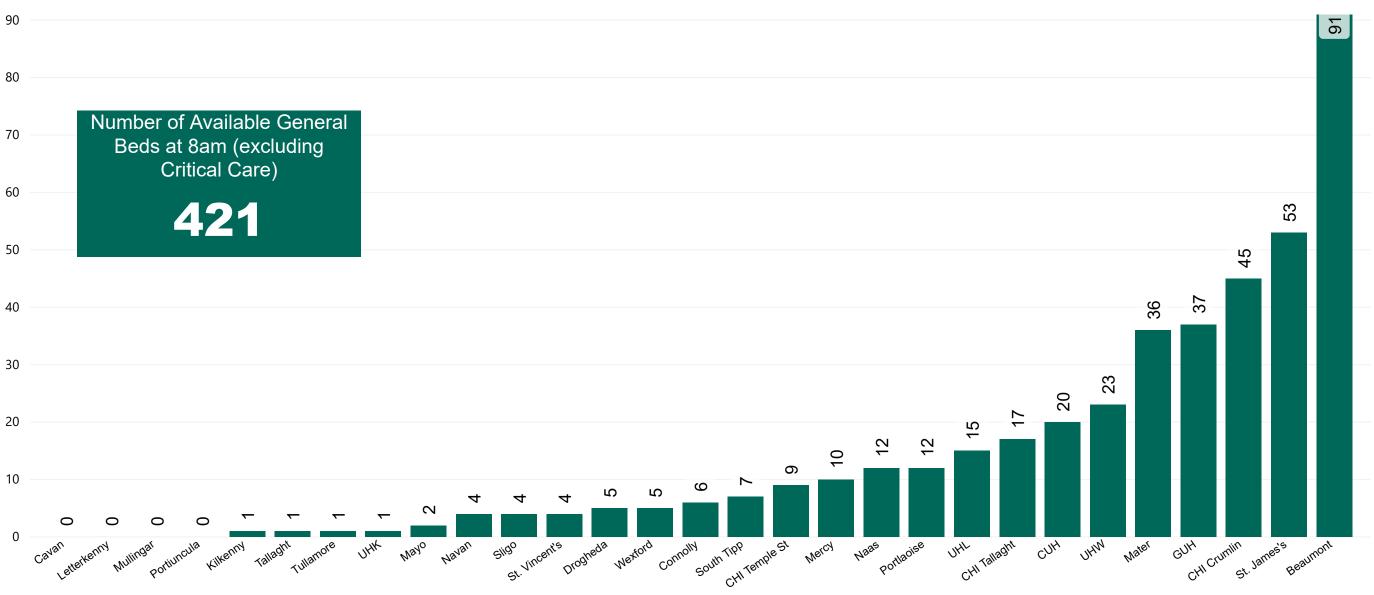

#### Number of Available General Beds on 12/01/2021

Sources: (General Bed Vacancies) - SBAR Portal