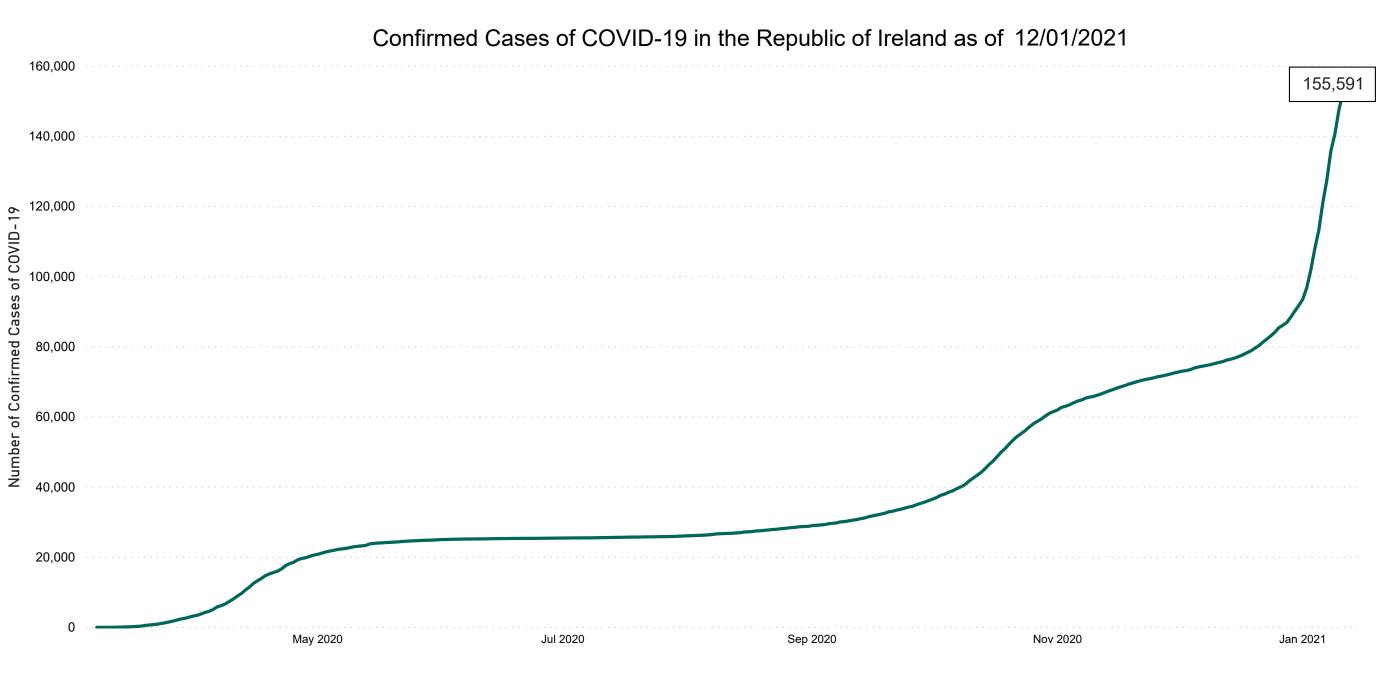

**COVID-19 Daily Operations Update Acute Hospitals** 

Performance Management and Improvement Unit

2000hrs Tuesday 12th January 2021



### New Confirmed COVID-19 Cases in the Republic of Ireland as at 12/01/2021



Source: Department of Health 2020, < https://www.gov.ie/en/news/7e0924-latest-updates-on-covid-19-coronavirus/>

#### Percentage Increase compared to the Previous Day as at 12/01/2021

% Increase in total confirmed cases compared to the previous day since 06 March \* Baseline is 13 cases at 05-March-2020

May 2020

Jul 2020

Sep 2020

Nov 2020

Jan 2021

2.00%

## Confirmed Cases of COVID-19 in the Republic of Ireland as at 12/01/2021



#### Geographical Spread of COVID-19 Confirmed Cases and Suspected Cases across Acute Hospital Sites as at 12/01/2021 20:00



#### Total Confirmed COVID-19 Cases

| 8am  | 2pm  | 8pm  |
|------|------|------|
| 1690 | 1692 | 1686 |

142



Total Confirmed COVID-19 Cases (Past 24 Hours)



Current Number of COVID-19 Suspected Cases

| 8am           | ۱ <u>ــــــــــــــــــــــــــــــــــــ</u> |    | 2pm       |        | 8pm                    |
|---------------|-----------------------------------------------|----|-----------|--------|------------------------|
| 26            |                                               | 1  | 93        |        | 176                    |
| St. James's   |                                               |    |           |        | 57