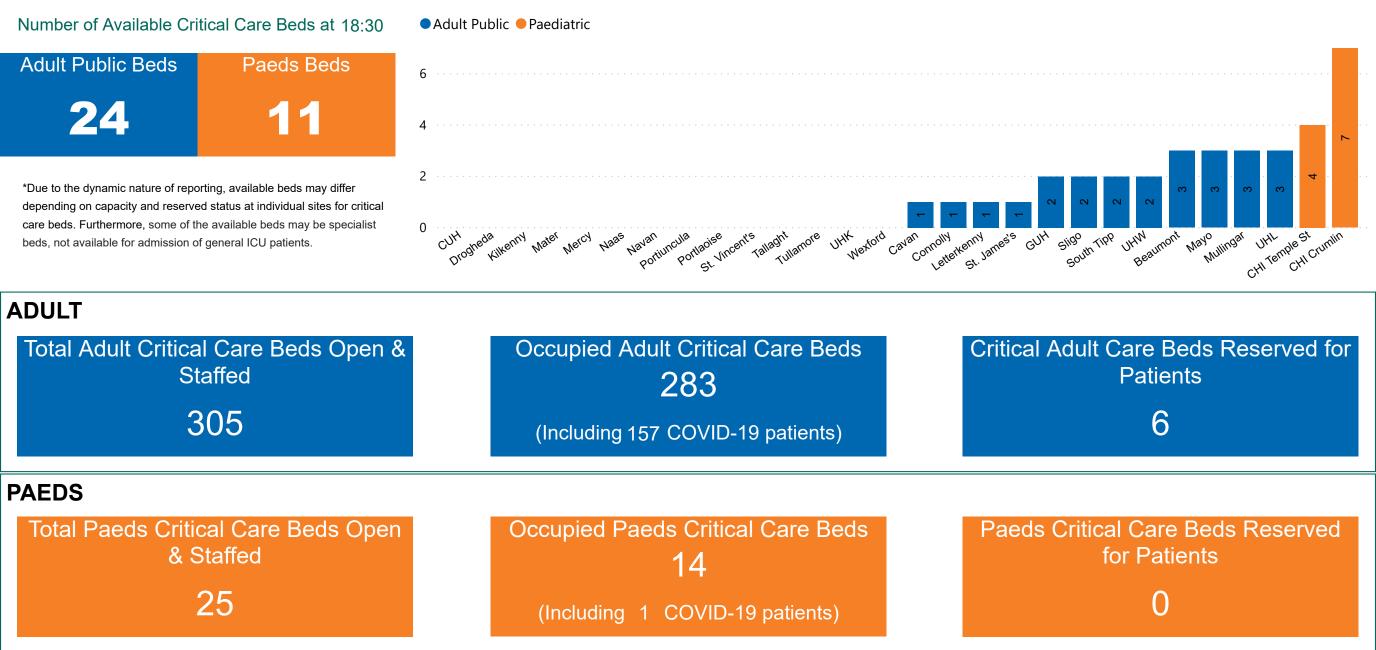

#### Number of Critical Beds Available on 12/01/2021

**Available Critical Care Beds** 

Sources: (Critical Care Bed Vacancies) - ICU Bed Information System (National Office of Clinical Audit (NOCA))

### Critical Care Summary as at 12/01/2021 18:30