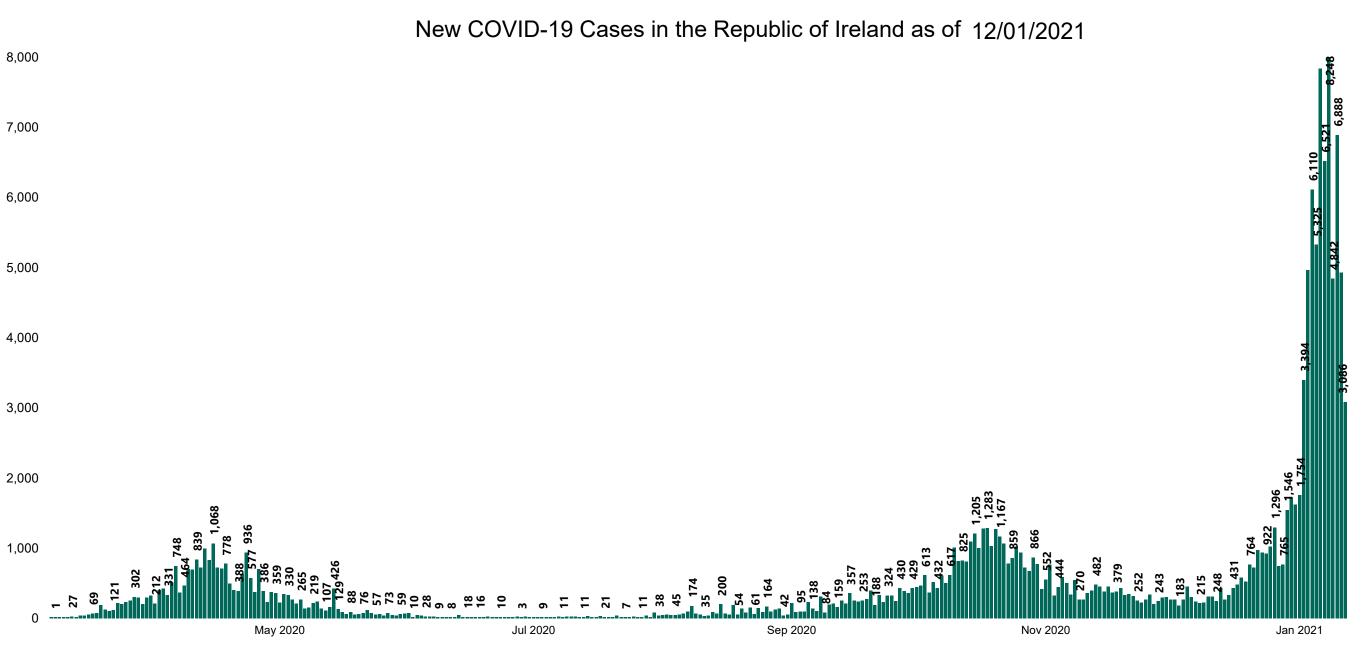

### New Confirmed COVID-19 Cases in the Republic of Ireland as at 12/01/2021

Source: Department of Health 2020, < https://www.gov.ie/en/news/7e0924-latest-updates-on-covid-19-coronavirus/>