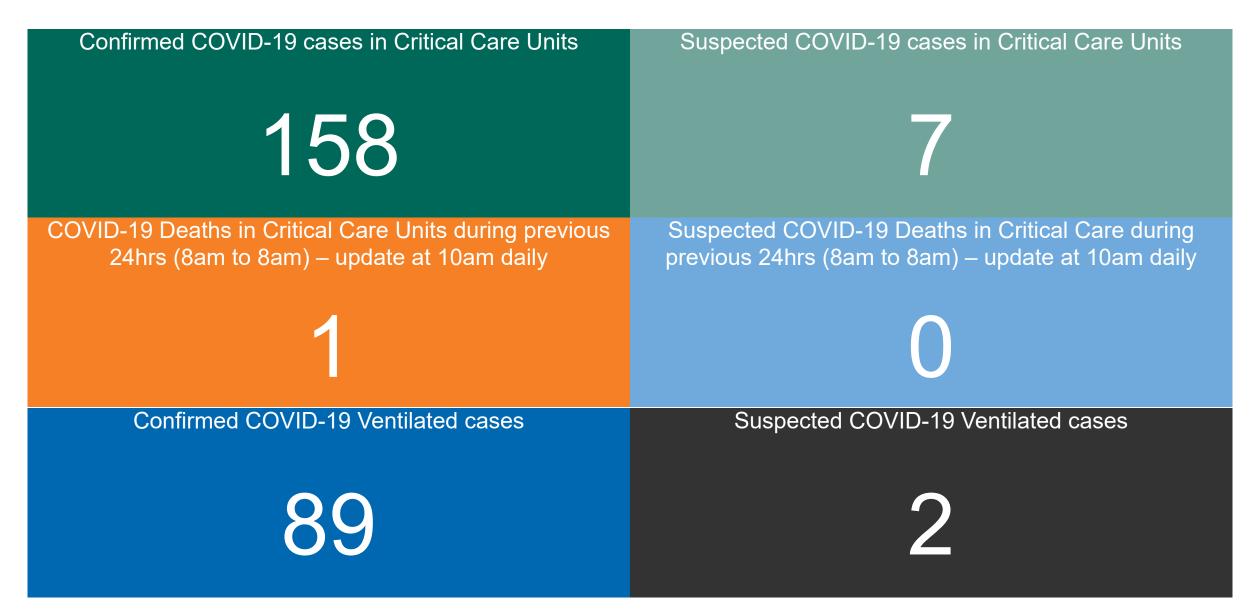

#### **Confirmed COVID-19 Cases in Critical Care Units**

Confirmed COVID-19 Cases in Critical Care Units 12/01/2021

#### **Confirmed COVID-19 Cases in Critical Care Units**

#### **Suspected COVID-19 Cases in Critical Care Units**

Suspected COVID-19 Cases in Critical Care Units 12/01/2021

2

#### **Suspected COVID-19 Cases in Critical Care Units**