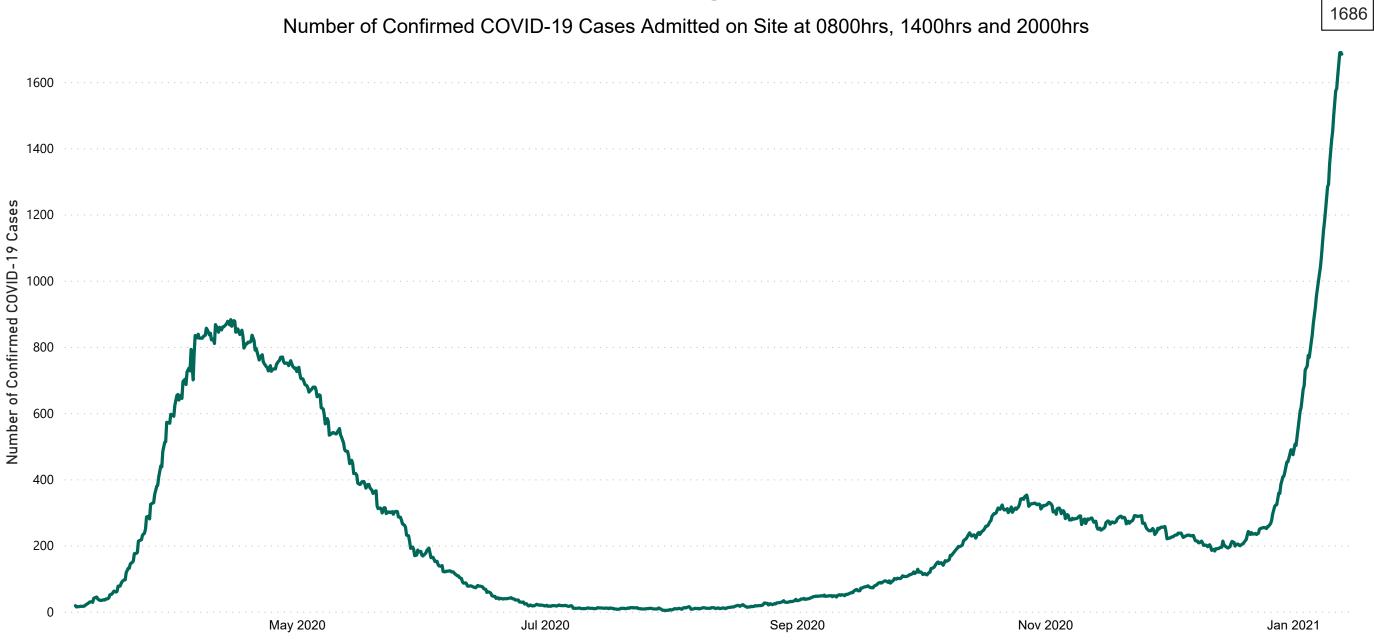

# Number of Confirmed COVID-19 Cases Admitted across 29 acute sites (including CHI)