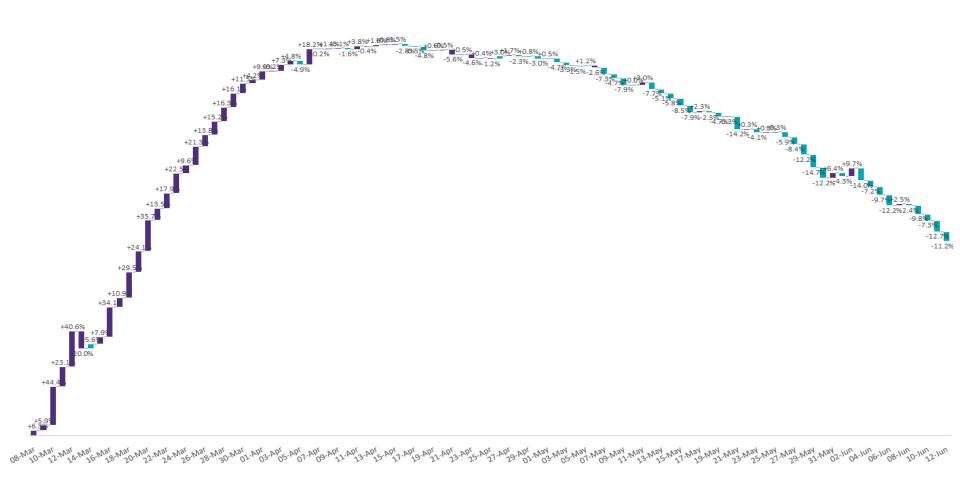

# Percentage Variance at <u>8am</u> of Confirmed COVID-19 cases Admitted Across 29 sites compared to the previous day

% Variance at 8am of confirmed COVID-19 cases admitted across 29 sites compared to the previous day

Source: SBAR Portal