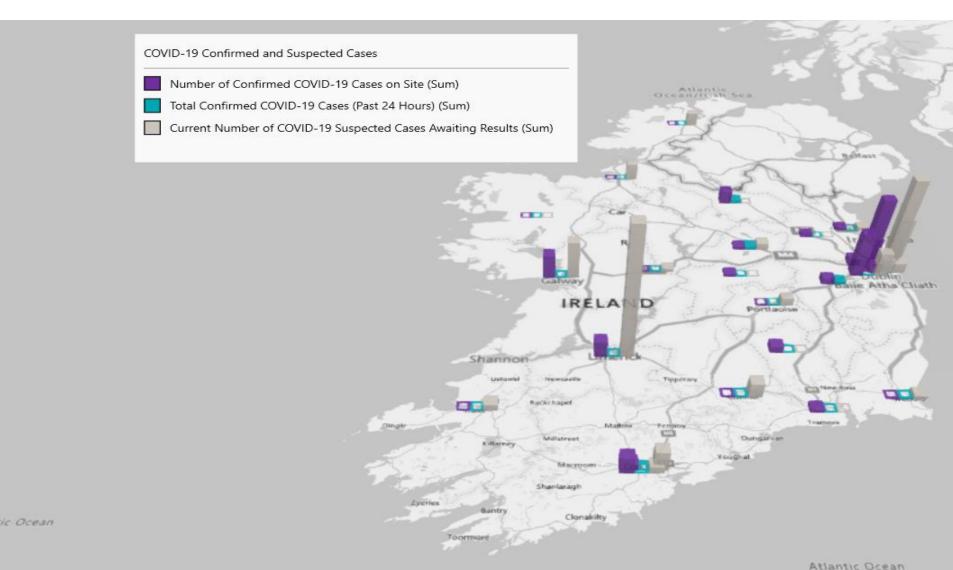

## 2000hrs, 12<sup>th</sup> June 2020: Geographical Spread of COVID-19 Confirmed Cases and Suspected Cases across Acute Hospital Sites