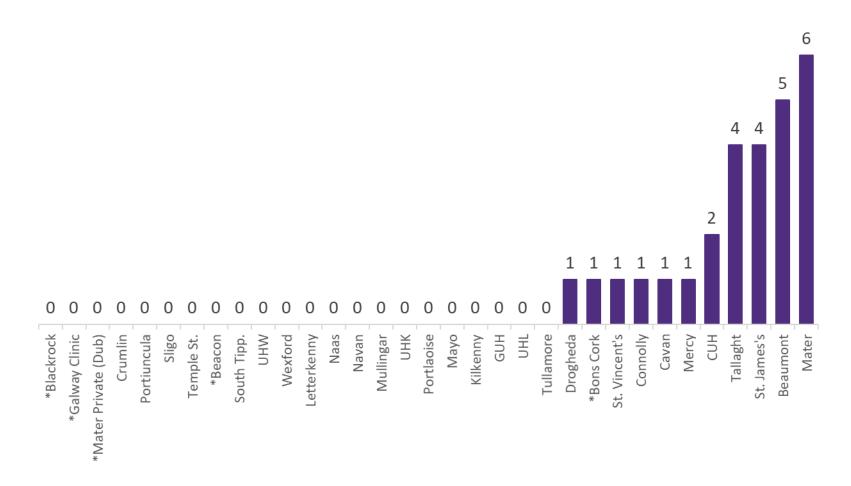

### **Suspected COVID-19 Cases in Critical Care Units**

Suspected Covid-19 Cases in Critical Care Units (12/06/2020)