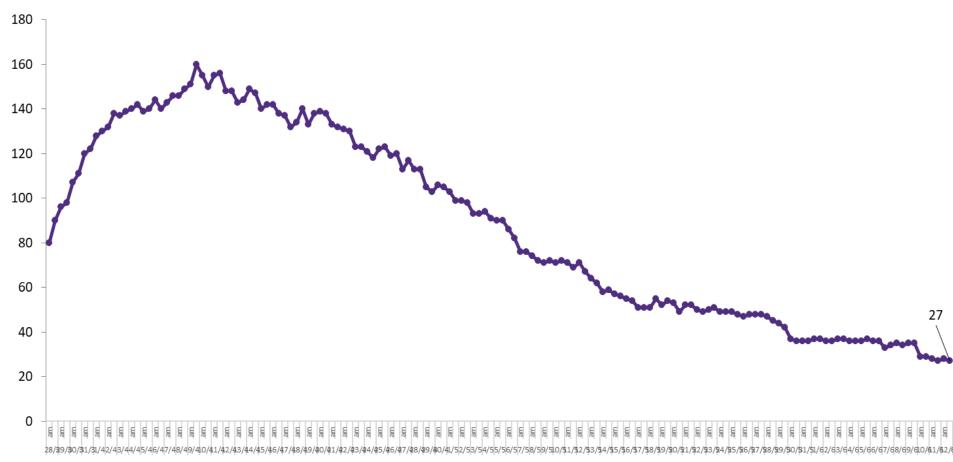

# Number of Confirmed COVID-19 cases admitted across 29 acute sites (including CHI)

Source: SBAR Portal