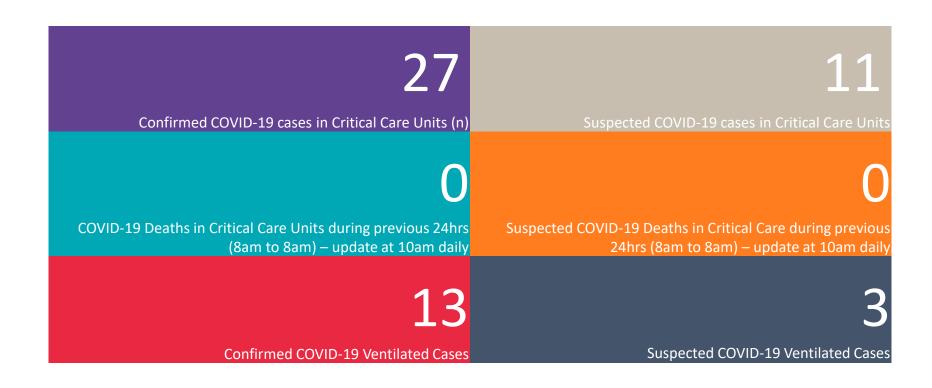

#### Critical Care Summary as at 1830hrs, 12th June 2020

Total Critical Care Beds Open & Staffed 365

Occupied Critical Care Beds
268
(Including 27 COVID 19+ patients)

Available Critical Care Beds 88\*

\*Due to the dynamic nature of reporting, available beds may differ depending on capacity and reserved status at individual sites for critical care beds