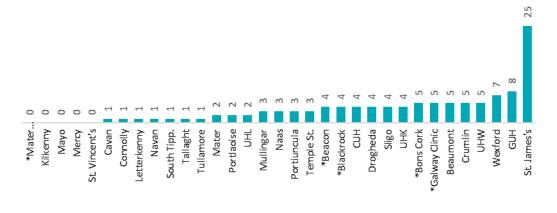

#### **Confirmed COVID-19 Cases in Critical Care Units**

Confirmed Covid-19 Cases in Critical Care Units (12/06/2020)