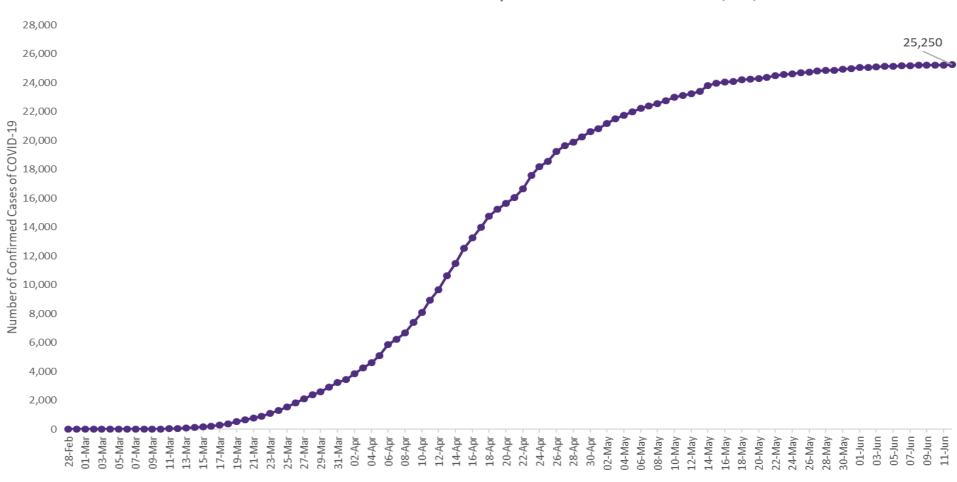

### Confirmed Cases of COVID-19 in the Republic of Ireland as at 12<sup>th</sup> June 2020

Confirmed Cases of COVID-19 in the Republic of Ireland as of 12/06/2020