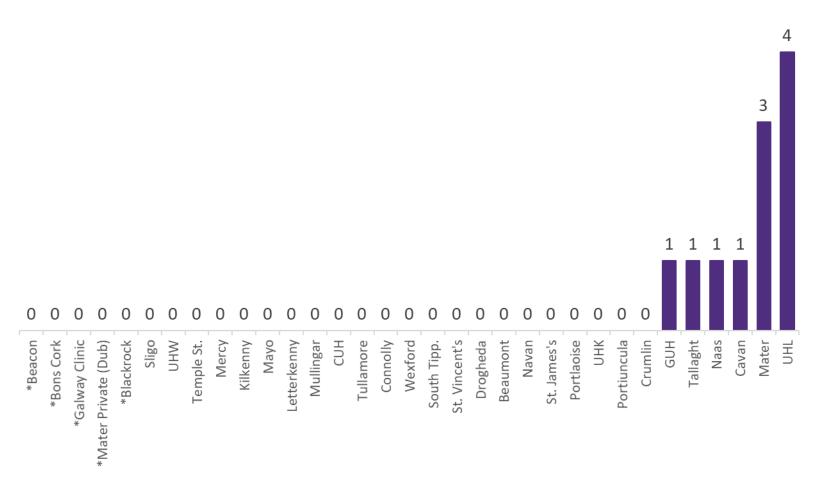

#### **Confirmed COVID-19 Cases in Critical Care Units**

Confirmed Covid-19 Cases in Critical Care Units (12/06/2020)