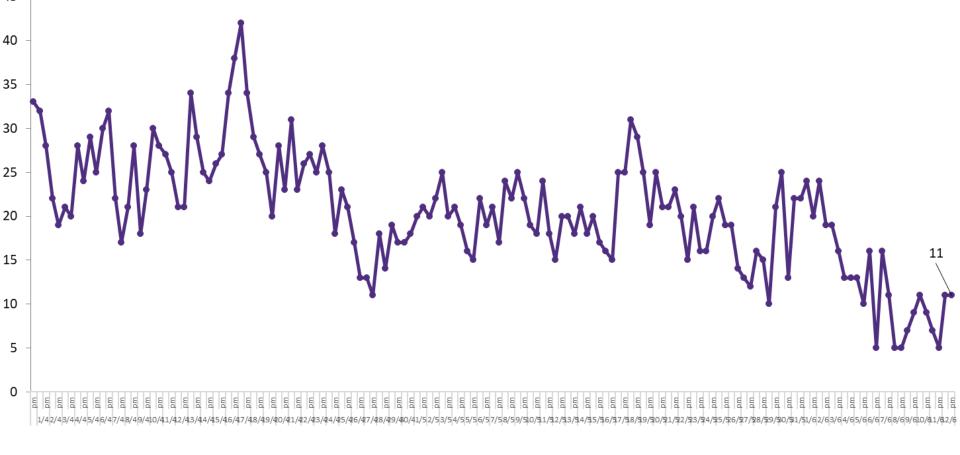

### **Suspected COVID-19 Cases in Critical Care Units**

Suspected Covid-19 Cases in Critical Care Units from 31/03/2020 to 12/06/2020