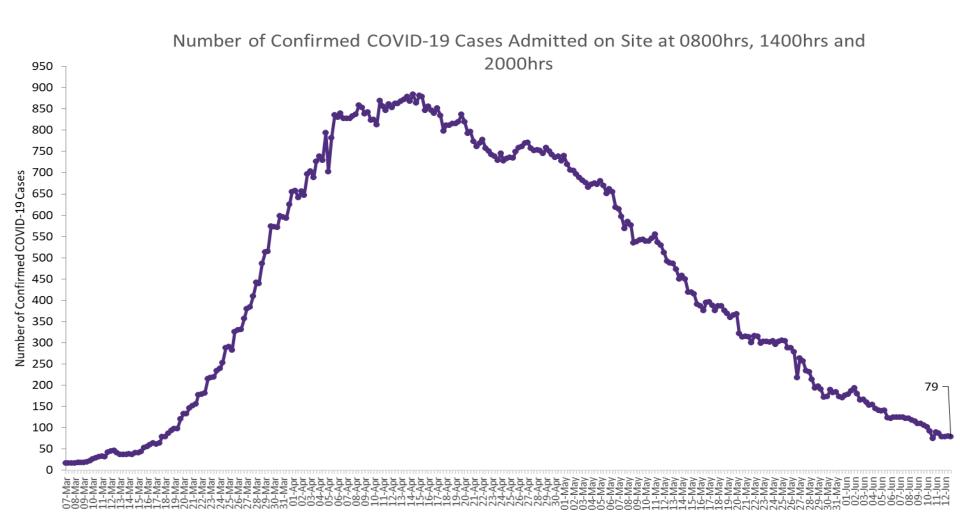

# Number of Confirmed COVID-19 cases admitted across 29 acute sites (including CHI)

Source: SBAR Portal

Source: SBAR Portal