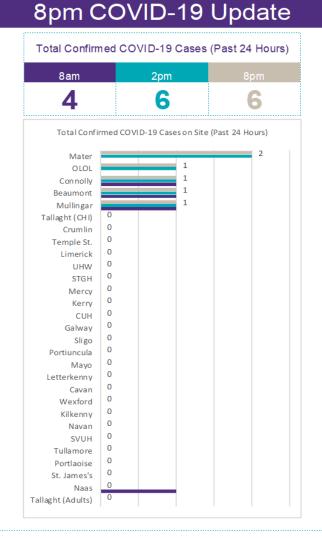

# Number of Confirmed COVID-19 cases admitted across 29 acute sites (including CHI)

Source: SBAR Portal