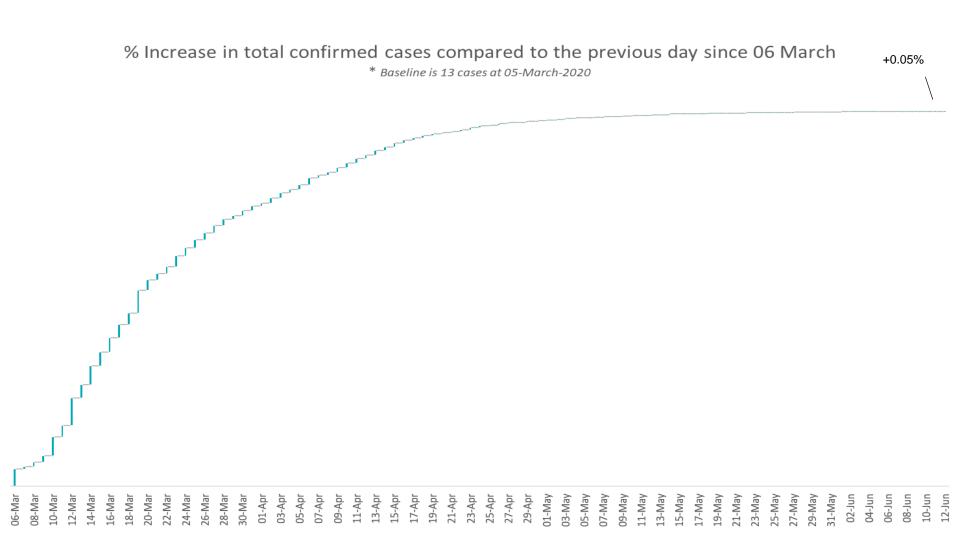

# **COVID-19 Daily Operations Update Acute Hospitals**

Performance Management and Improvement Unit

2000hrs Friday 12th June 2020

### New Confirmed COVID-19 Cases in the Republic of Ireland as of 12<sup>th</sup> June 2020

New COVID-19 Cases in the Republic of Ireland as of 12/06/2020



#### Percentage Increase compared to previous day since 06.03.2020



### Confirmed Cases of COVID-19 in the Republic of Ireland as at 12<sup>th</sup> June 2020

Confirmed Cases of COVID-19 in the Republic of Ireland as of 12/06/2020



## 2000hrs, 12<sup>th</sup> June 2020: Geographical Spread of COVID-19 Confirmed Cases and Suspected Cases across Acute Hospital Sites



#### 2000hrs, 12th June 2020: COVID-19 Dashboard by Acute Hospital









# Number of Confirmed COVID-19 cases admitted across 29 acute sites (including CHI)



Source: SBAR Portal

# Percentage Variance at <u>8am</u> of Confirmed COVID-19 cases Admitted Across 29 sites compared to the previous day

% Variance at 8am of confirmed COVID-19 cases admitted across 29 sites compared to the previous day



Source: SBAR Portal

### Number of Suspected COVID-19 Swab Results Awaited Across 29 ac