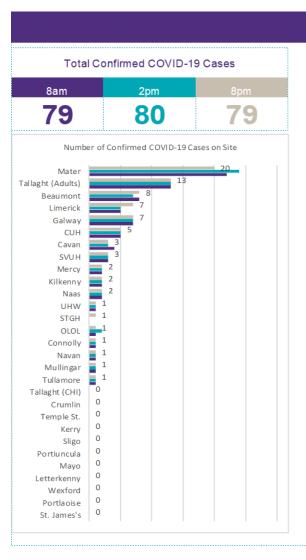

# Number of Confirmed COVID-19 cases admitted across 29 acute sites (including CHI)

Source: SBAR Portal