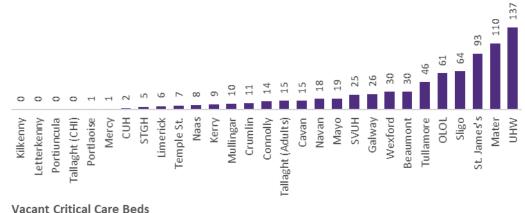

#### Number of Vacant Beds and Critical Beds Available on 12/06/2020

(Note HSE COVID-19 Surge plan includes significant additional Critical Care Beds in addition to those indicated below)

Total Critical Care Beds 452

Total Critical Care Beds Open & Staffed 365

Occupied Critical Care Beds
268
(Including 27 COVID 19+ patients)

Available Critical Care Beds 88\*

\*Due to the dynamic nature of reporting, available beds may differ depending on capacity and reserved status at individual sites for critical care beds