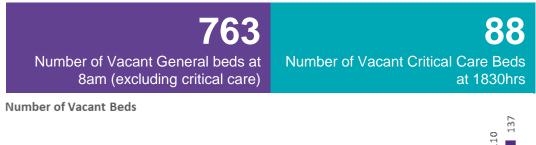

#### Number of Vacant Beds and Critical Beds Available on 12/06/2020

(Note HSE COVID-19 Surge plan includes significant additional Critical Care Beds in addition to those indicated below)

Total Critical Care Beds 452

Total Critical Care Beds Open & Staffed 365

Occupied Critical Care Beds
268
(Including 27 COVID 19+ patients)

Available Critical Care Beds 88\*

\*Due to the dynamic nature of reporting, available beds may differ depending on capacity and reserved status at individual sites for critical care beds