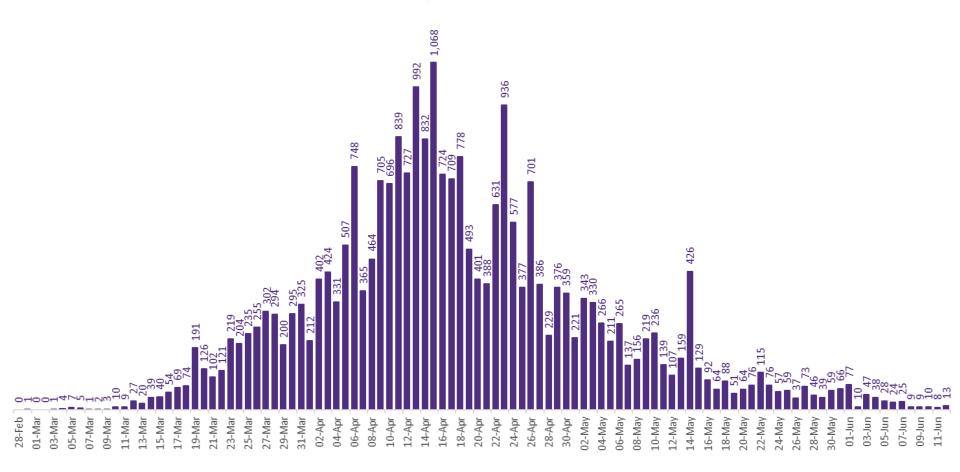

### New Confirmed COVID-19 Cases in the Republic of Ireland as of 12<sup>th</sup> June 2020

New COVID-19 Cases in the Republic of Ireland as of 12/06/2020