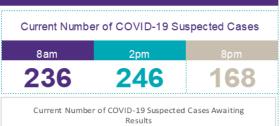

### Number of Suspected COVID-19 Swab Results Awaited Across 29 acute sites as at 12/06/2020