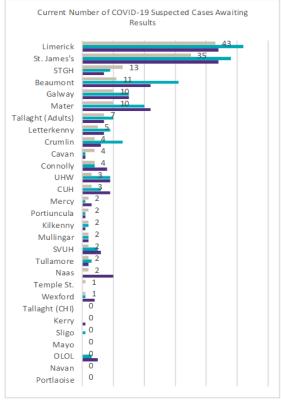

### Number of Suspected COVID-19 Swab Results Awaited Across 29 acute sites as at 12/06/2020