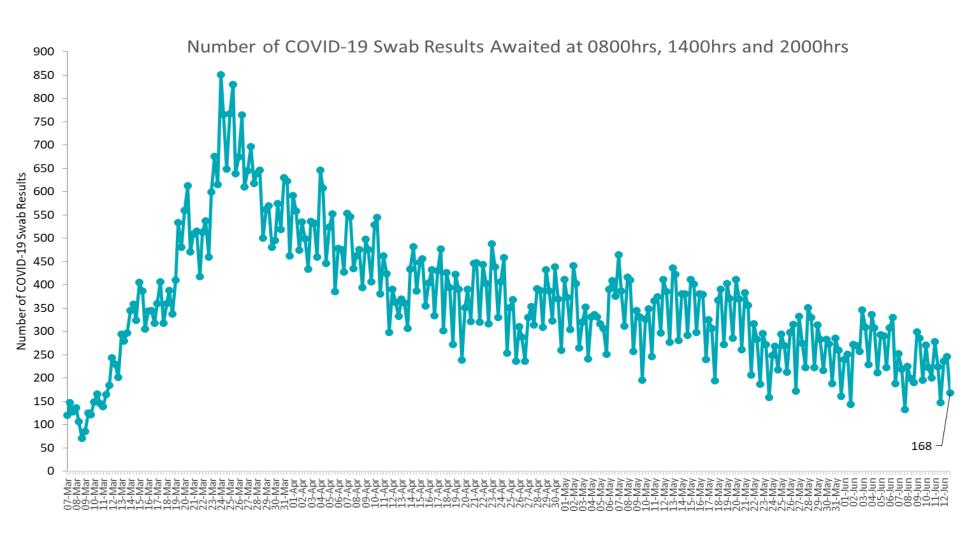

### Number of Suspected COVID-19 Swab Results Awaited Across 29 acute sites as at 12/06/2020