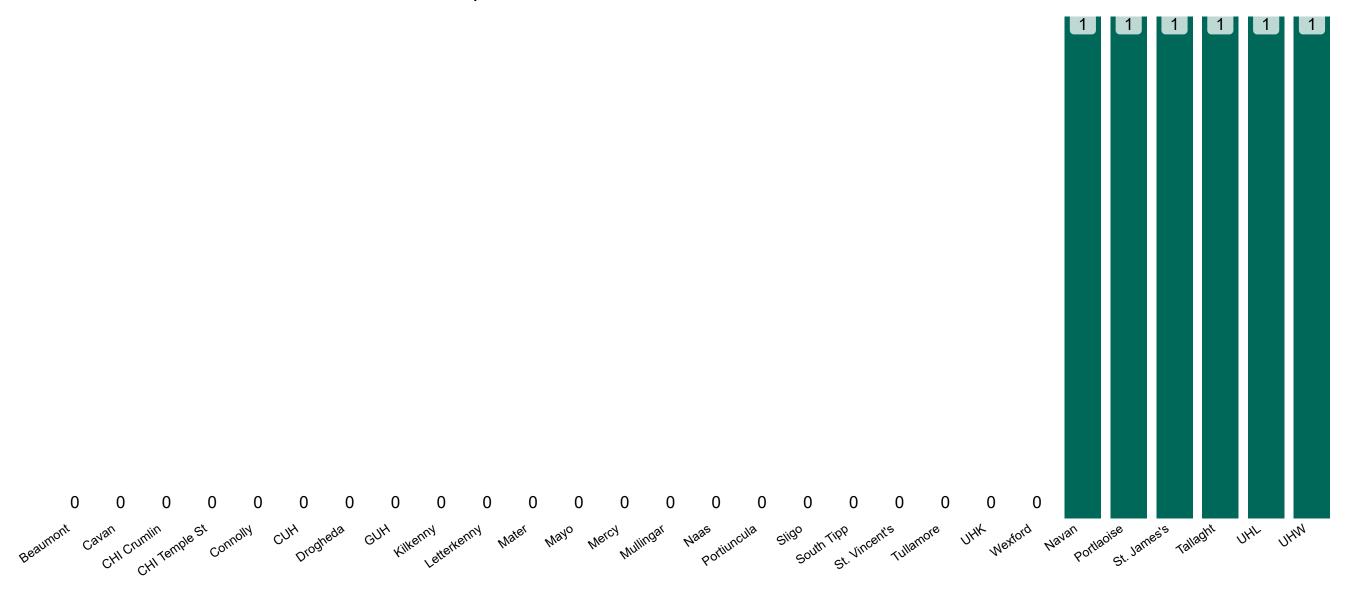

# **Suspected COVID-19 Cases in Critical Care Units**

Suspected COVID-19 Cases in Critical Care Units 12/05/2021