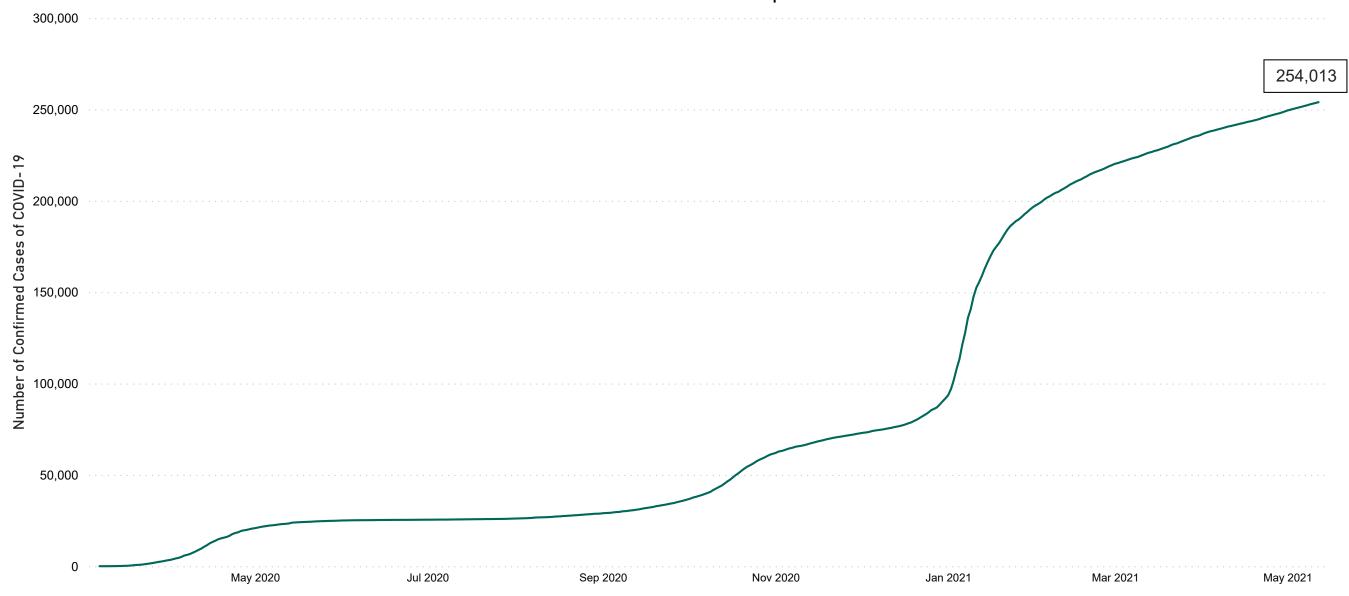

# Confirmed Cases of COVID-19 in the Republic of Ireland as at 12/05/2021

Confirmed Cases of COVID-19 in the Republic of Ireland as of 12/05/2021