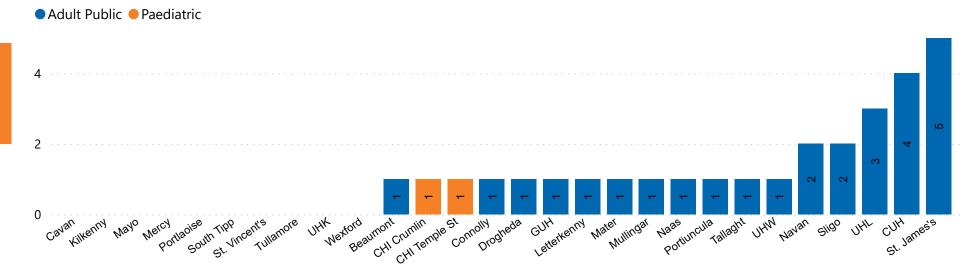

## **Number of Critical Beds Available on 12/05/2021**

**Available Critical Care Beds** 

Number of Available Critical Care Beds at 18:30

Adult Public Beds

Paeds Beds

**27** 

2

\*Due to the dynamic nature of reporting, available beds may differ depending on capacity and reserved status at individual sites for critical care beds. Furthermore, some of the available beds may be specialist beds, not available for admission of general ICU patients.