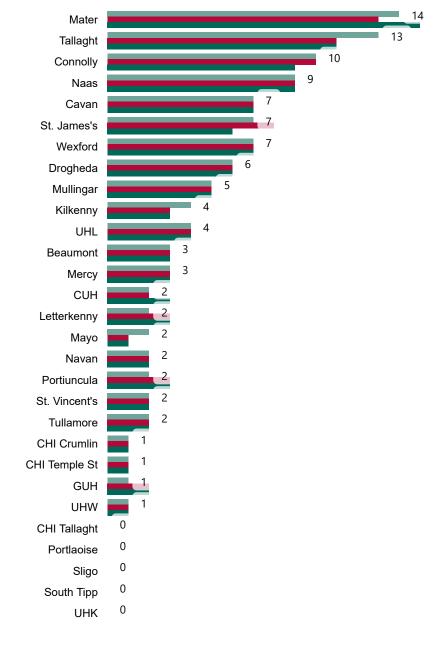

# Geographical Spread of COVID-19 Confirmed Cases and Suspected Cases across Acute Hospital Sites as at 12/05/2021 20:00