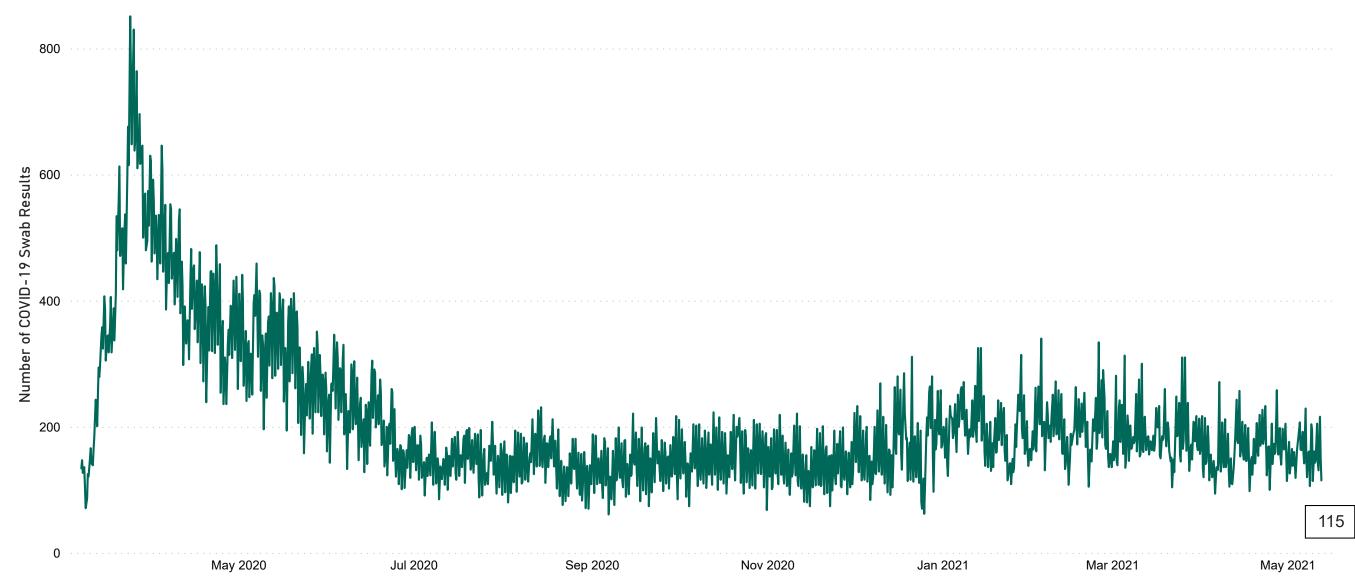

# Number of Suspected COVID-19 Swab Results Awaited Across 29 acute sites as at 12/05/2021

Number of COVID-19 Swab Results Awaited at 0800hrs, 1400hrs and 2000hrs