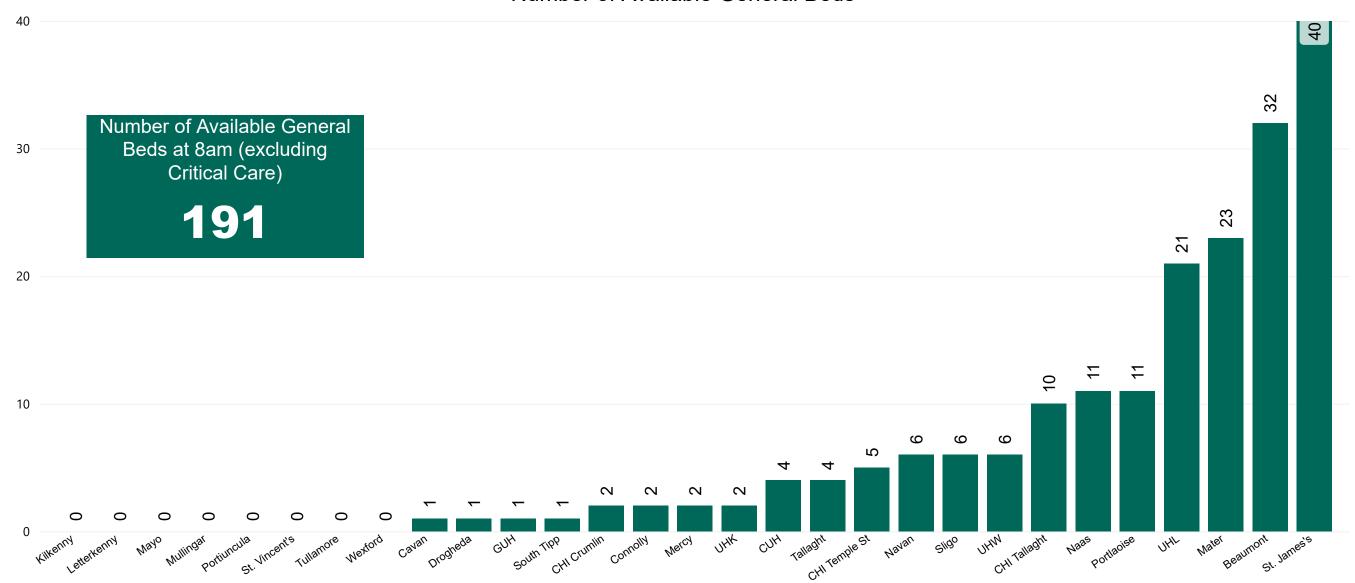

## Number of Available General Beds on 12/05/2021

#### Number of Available General Beds