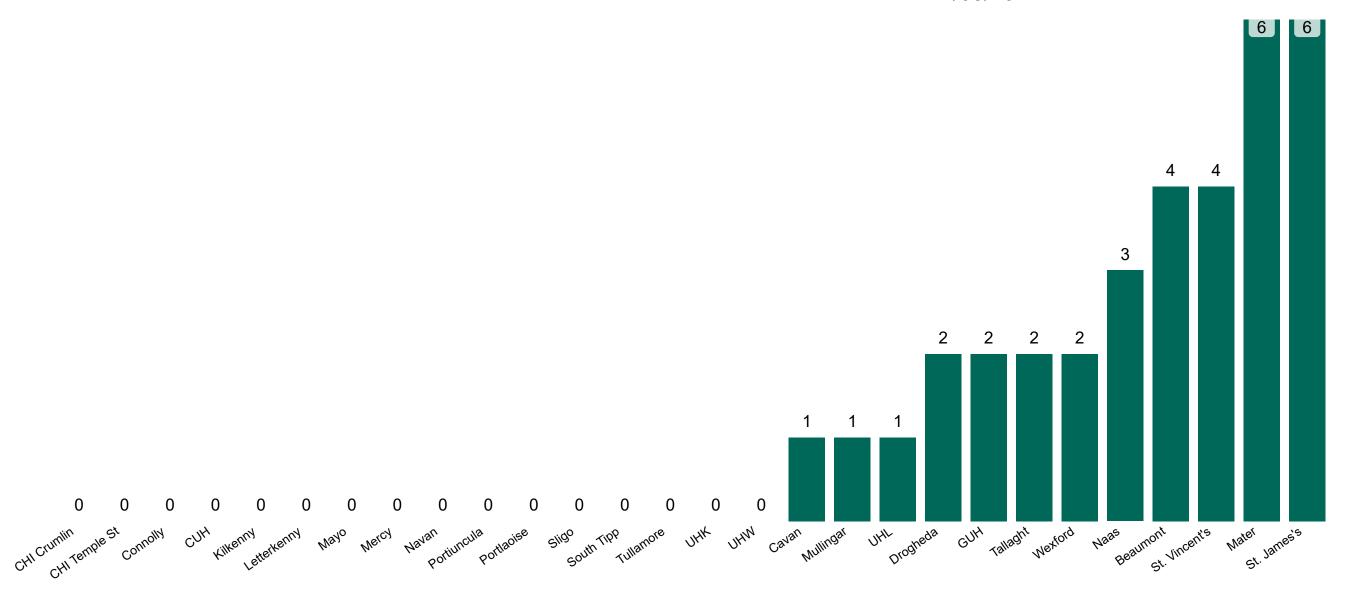

# Number of Confirmed COVID-19 Cases Admitted across 29 acute sites (including CHI)

Number of Confirmed COVID-19 Cases Admitted on Site at 0800hrs, 1400hrs and 2000hrs