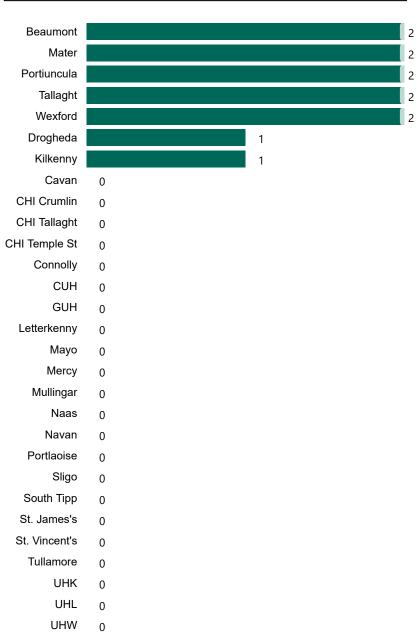

# **Suspected COVID-19 Cases in Critical Care Units**

Suspected COVID-19 Cases in Critical Care Units 12/05/2021