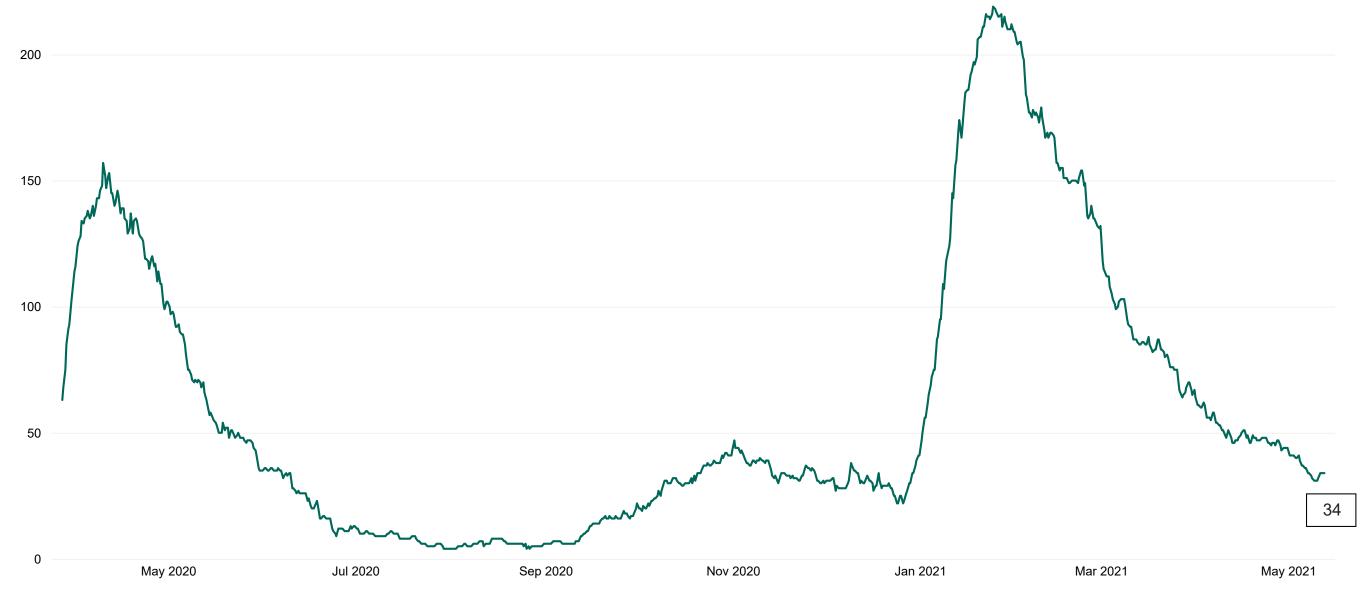

## **Confirmed COVID-19 Cases in Critical Care Units**

Confirmed COVID-19 Cases in Critical Care Units from 27/03/2020 to 12/05/2021