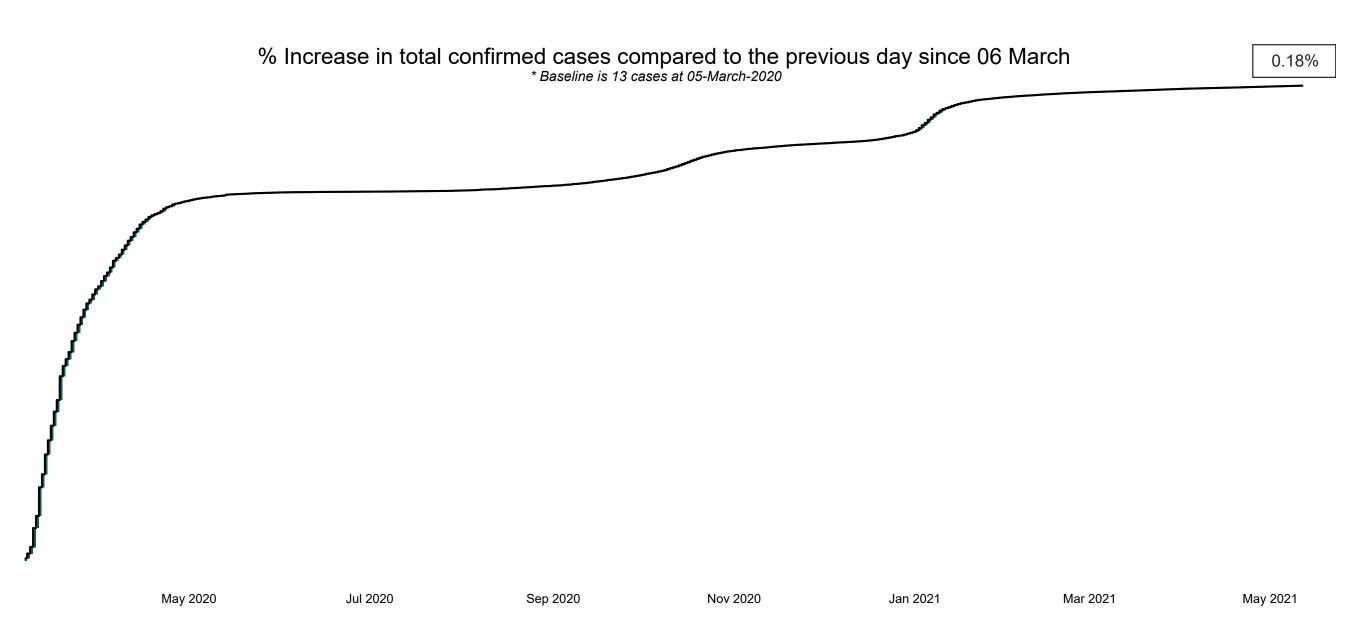

COVID-19 Daily Operations Update Acute Hospitals

Performance Management and Improvement Unit

2000hrs Wednesday 12th May 2021



# New Confirmed COVID-19 Cases in the Republic of Ireland as at 12/05/2021

New COVID-19 Cases in the Republic of Ireland as of 12/05/2021



# Percentage Increase compared to the Previous Day as at 12/05/2021



# Confirmed Cases of COVID-19 in the Republic of Ireland as at 12/05/2021

Confirmed Cases of COVID-19 in the Republic of Ireland as of 12/05/2021



# Geographical Spread of COVID-19 Confirmed Cases and Suspected Cases across Acute Hospital Sites as at 12/05/2021 20:00



#### Total Confirmed COVID-19 Cases

| 8am | 2pm | 8pm |
|-----|-----|-----|
| 109 | 109 | 110 |



#### Total Confirmed COVID-19 Cases (Past 24 Hours)





#### Current Number of COVID-19 Suspected Cases

| 8am | 2pm | 8pm |
|-----|-----|-----|
| 216 | 149 | 115 |



# Number of Confirmed COVID-19 Cases Admitted across 29 acute sites (including CHI)

Number of Confirmed COVID-19 Cases Admitted on Site at 0800hrs, 1400hrs and 2000hrs



# Percentage Variance at <u>8am</u> of Confirmed COVID-19 cases Admitted Across 29