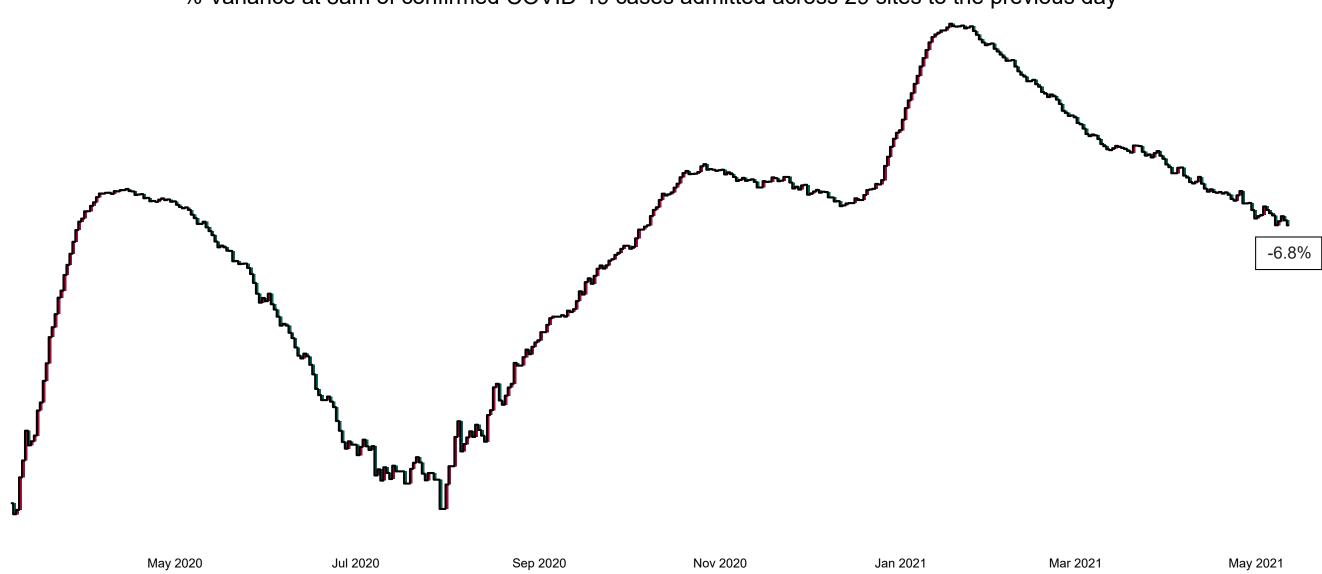

# Percentage Variance at <u>8am</u> of Confirmed COVID-19 cases Admitted Across 29 sites compared to the previous day

% Variance at 8am of confirmed COVID-19 cases admitted across 29 sites to the previous day