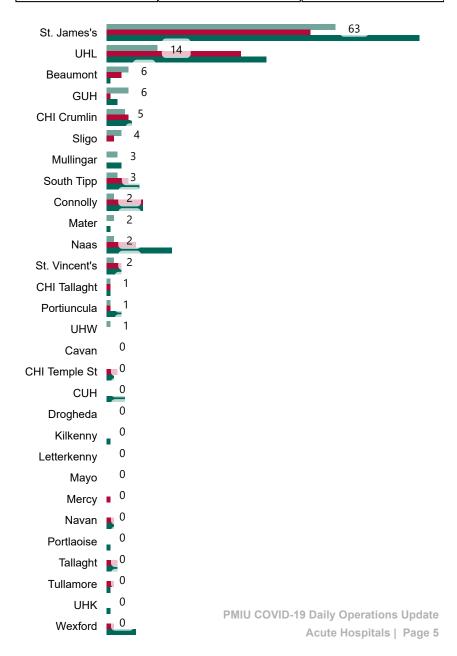

### **Confirmed COVID-19 Cases in Critical Care Units**

Confirmed COVID-19 Cases in Critical Care Units 12/05/2021