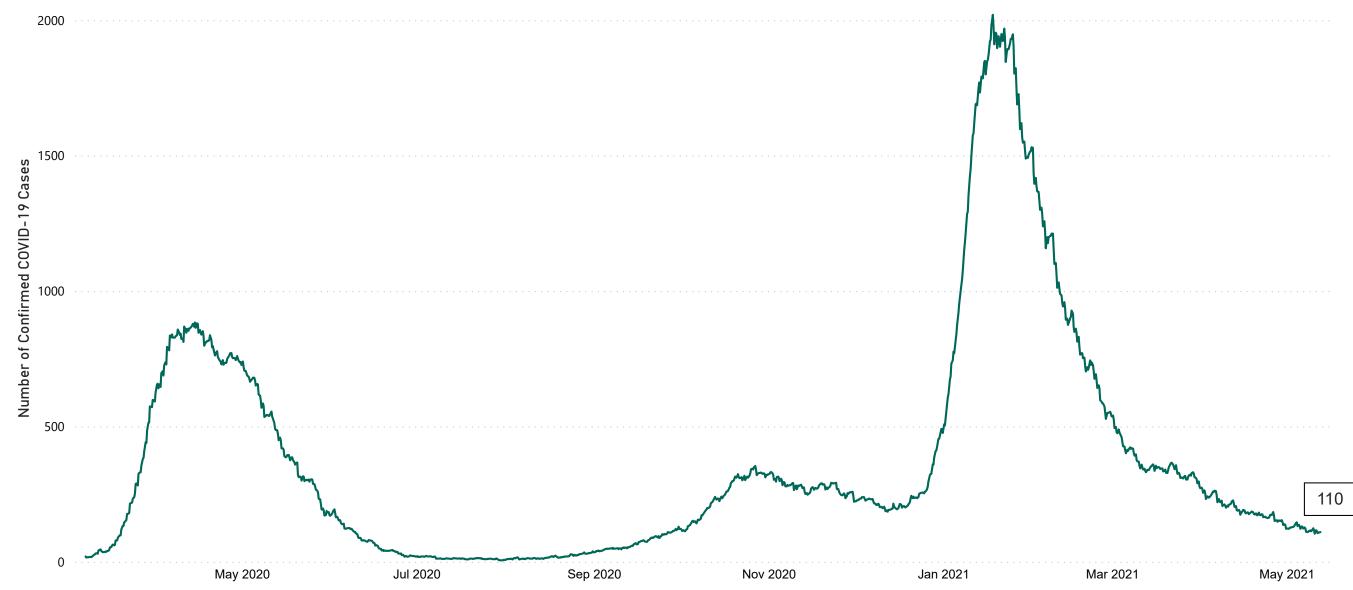

## **Confirmed COVID-19 Cases in Critical Care Units**

Confirmed COVID-19 Cases in Critical Care Units from 27/03/2020 to 12/05/2021