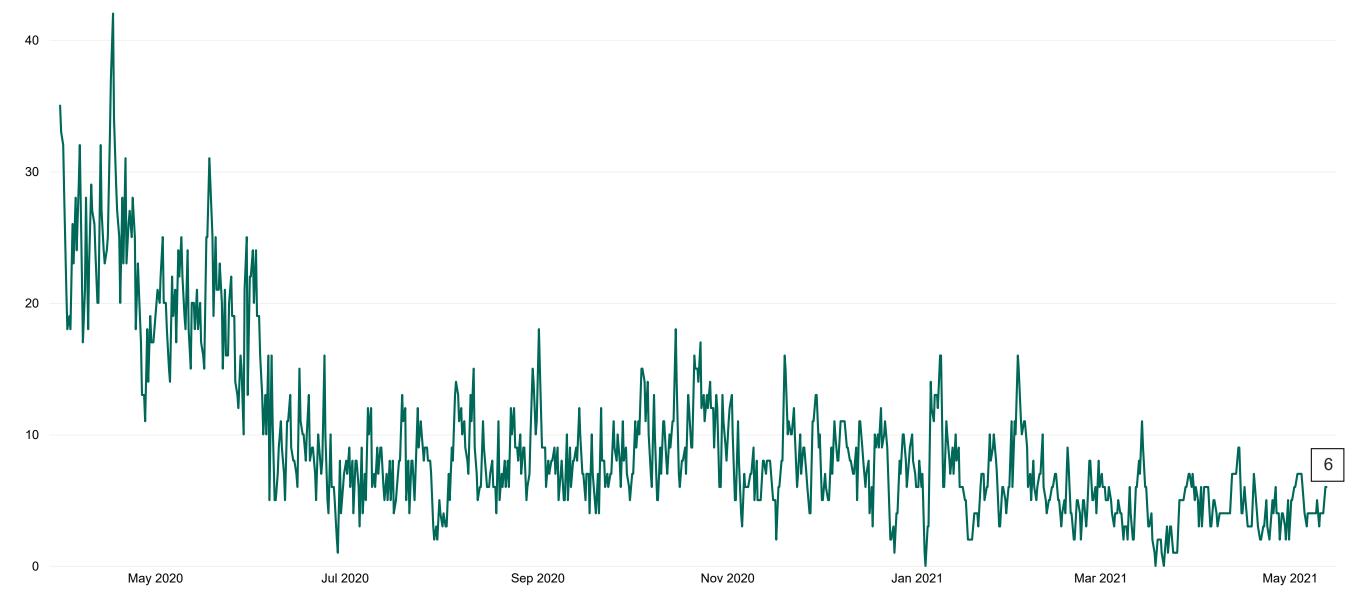

# **Suspected COVID-19 Cases in Critical Care Units**

Suspected COVID-19 Cases in Critical Care Units from 31/03/2020 to 12/05/2021