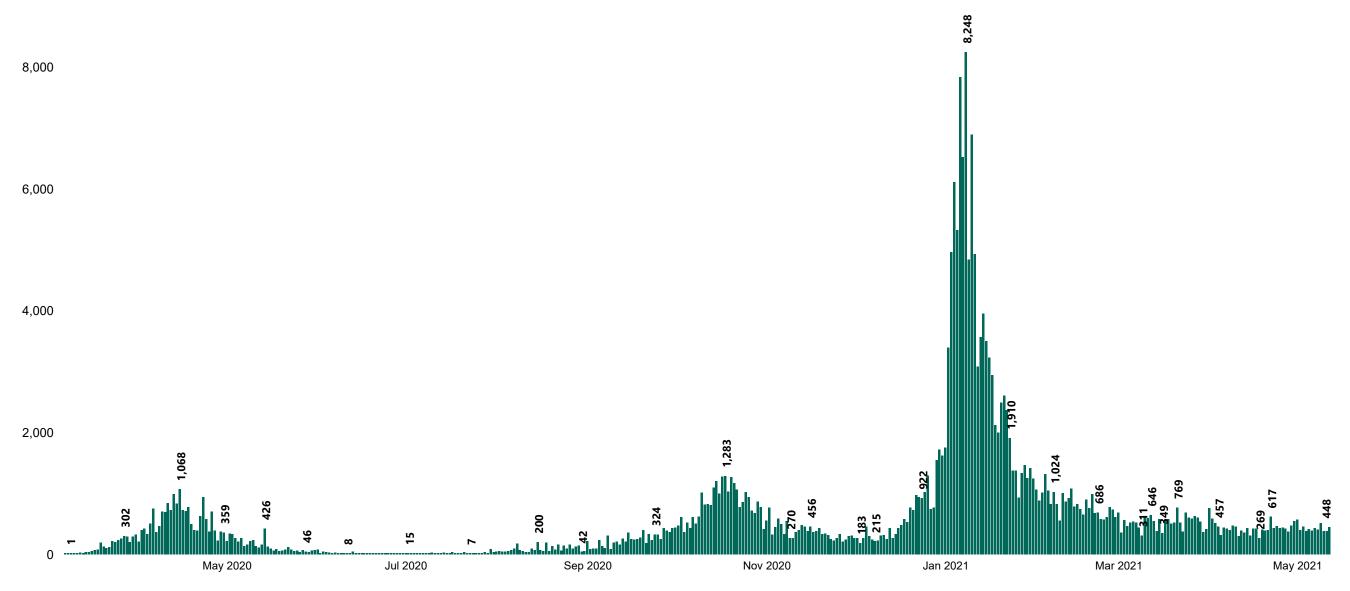

# New Confirmed COVID-19 Cases in the Republic of Ireland as at 12/05/2021

New COVID-19 Cases in the Republic of Ireland as of 12/05/2021