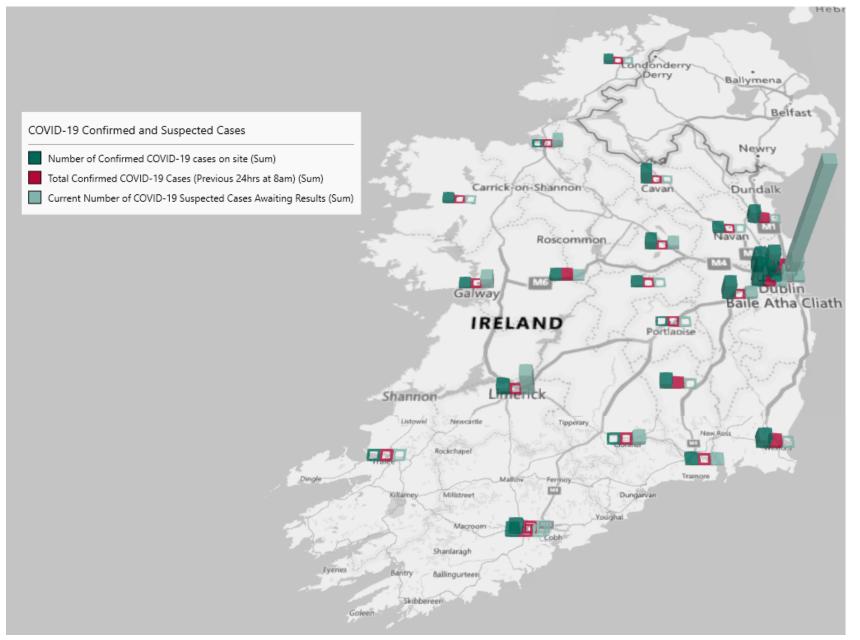

# Geographical Spread of COVID-19 Confirmed Cases and Suspected Cases across Acute Hospital Sites as at 12/05/2021 20:00