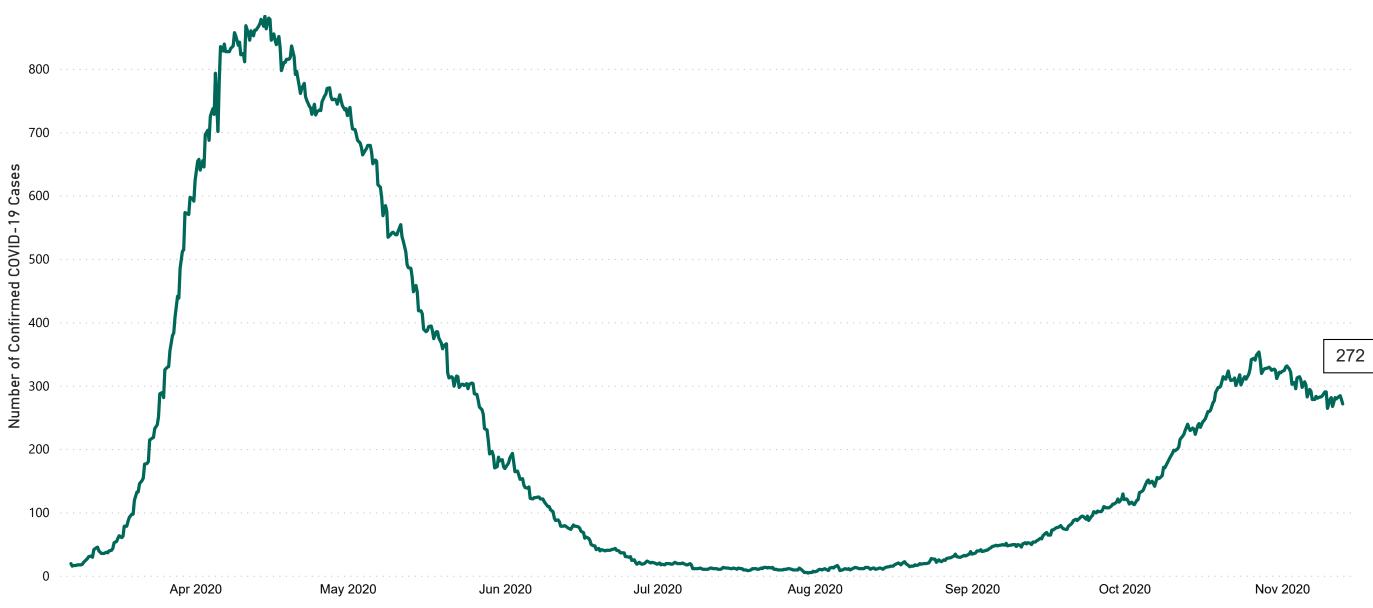

#### New Confirmed COVID-19 Cases in the Republic of Ireland as at 12/11/2020

New COVID-19 Cases in the Republic of Ireland as of 12/11/2020