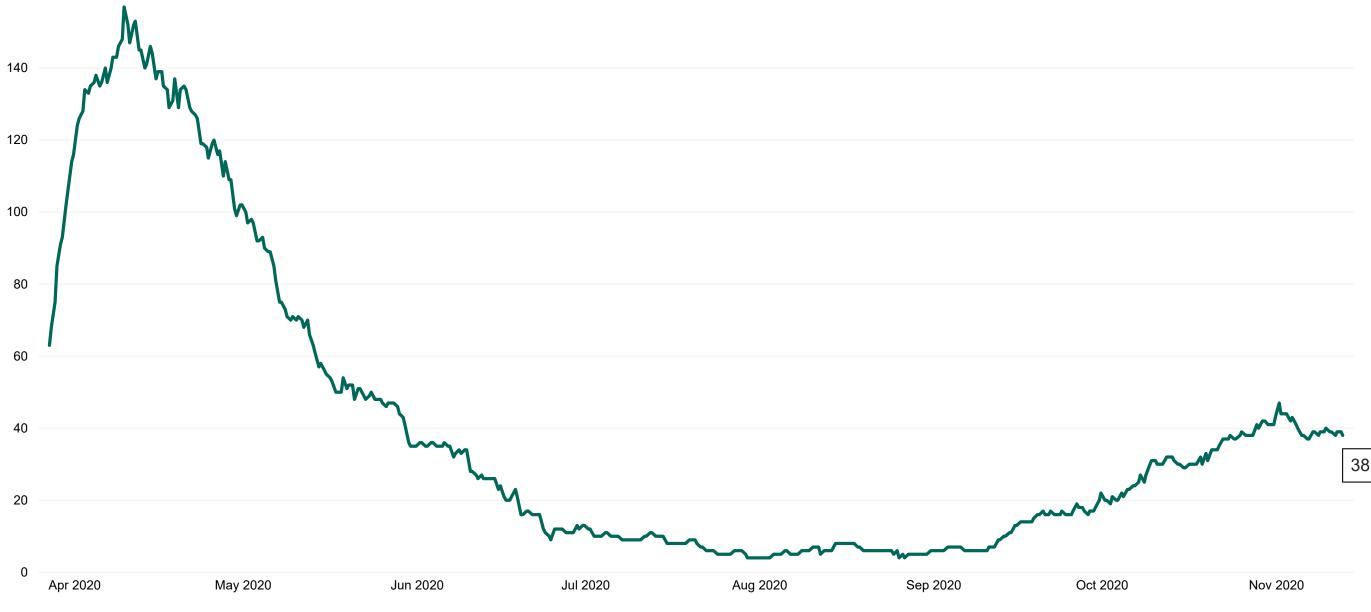

#### **Confirmed COVID-19 Cases in Critical Care Units**

Confirmed COVID-19 Cases in Critical Care Units from 27/03/2020 to 12/11/2020