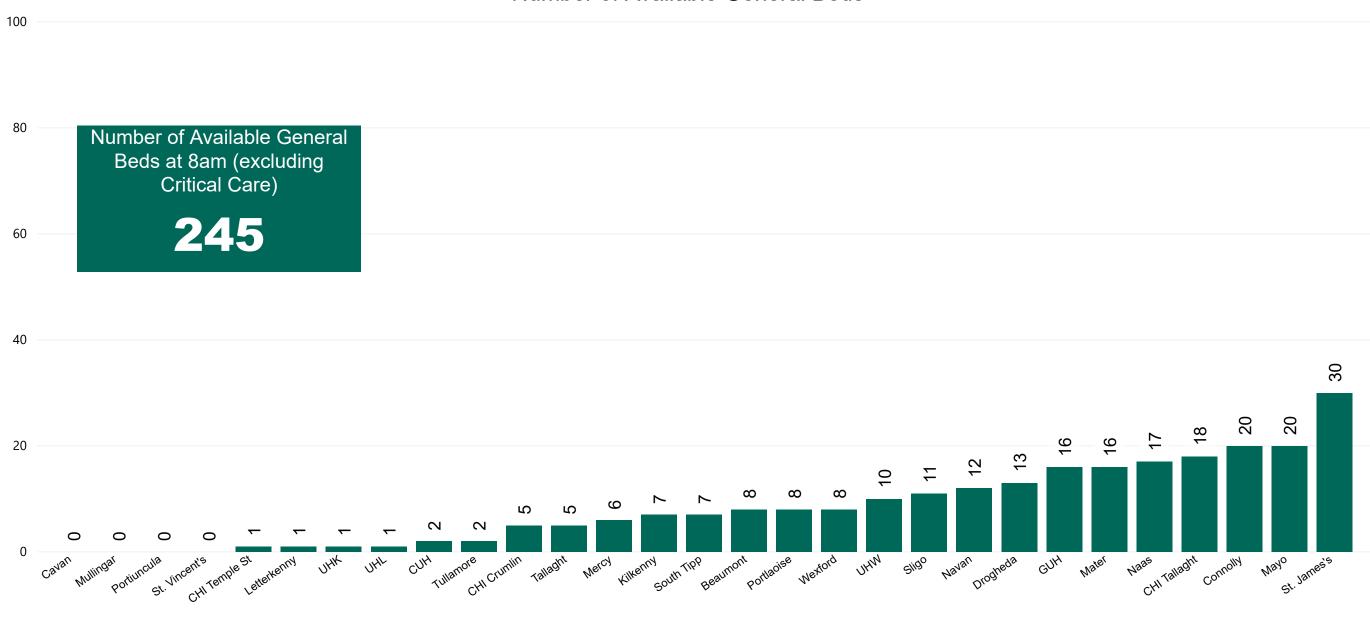

## **Number of Available General Beds on 12/11/2020**

Number of Available General Beds