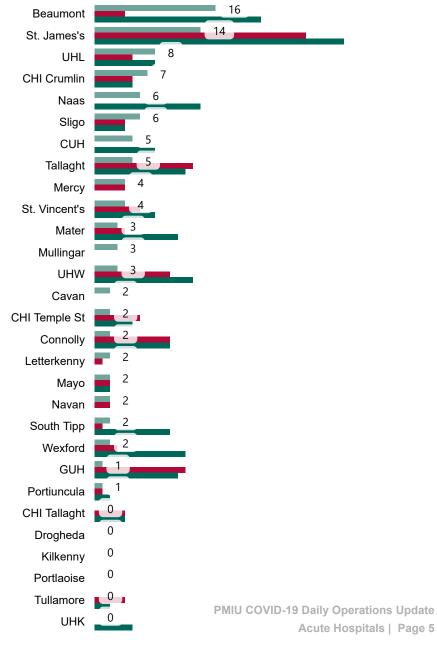

#### **Confirmed COVID-19 Cases in Critical Care Units**

Confirmed COVID-19 Cases in Critical Care Units 12/11/2020