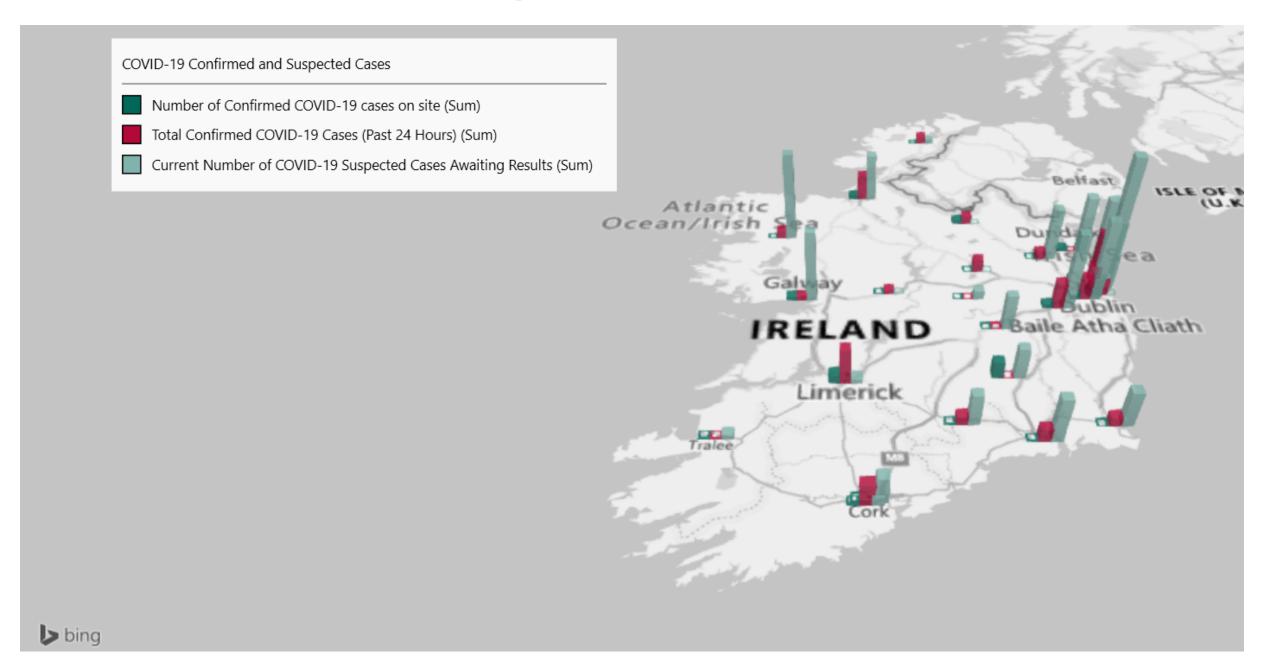

## Geographical Spread of COVID-19 Confirmed Cases and Suspected Cases across Acute Hospital Sites as at 12/11/2020 20:00