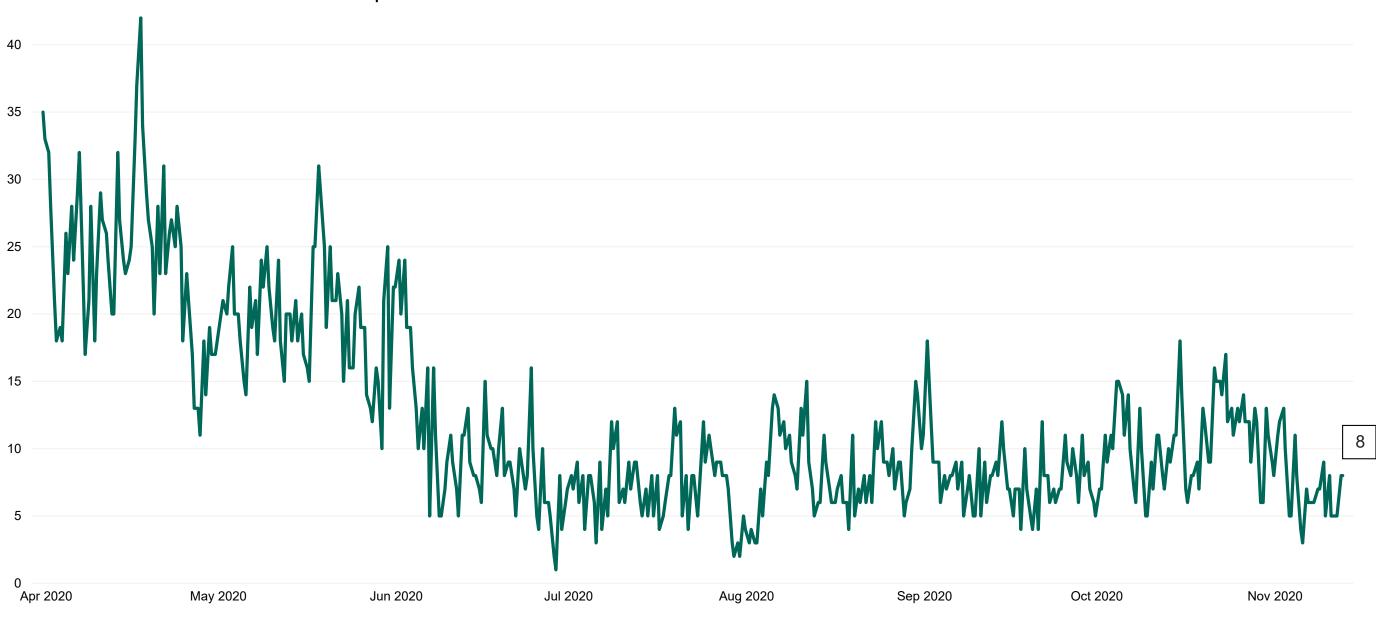

#### **Suspected COVID-19 Cases in Critical Care Units**

Suspected COVID-19 Cases in Critical Care Units from 31/03/2020 to 12/11/2020