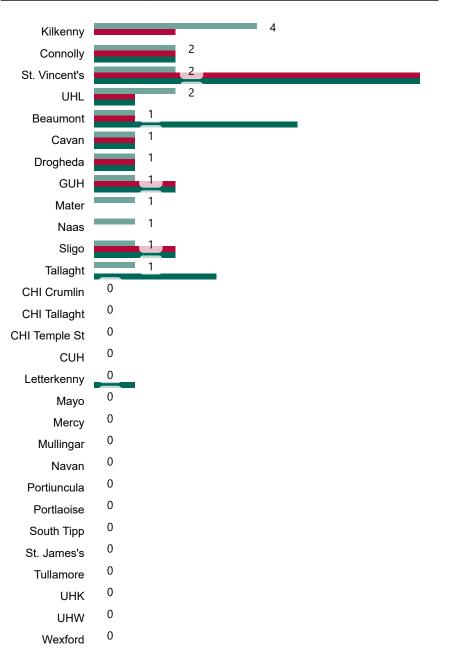

#### **Suspected COVID-19 Cases in Critical Care Units**

Suspected COVID-19 Cases in Critical Care Units 12/11/2020