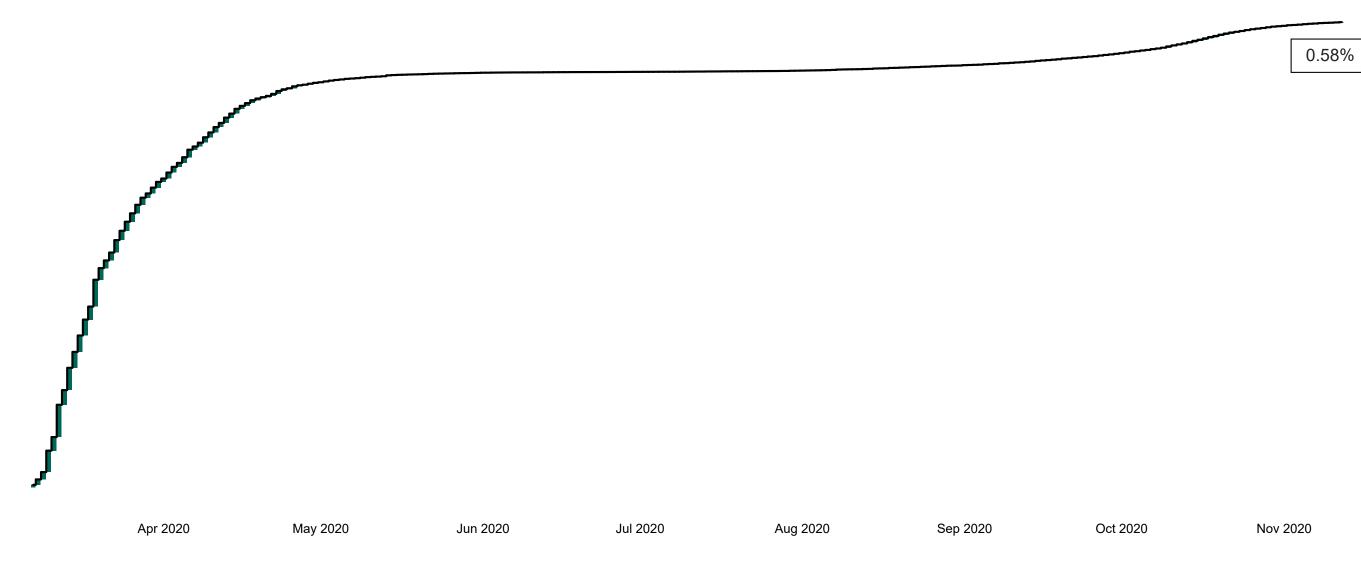

#### Percentage Increase compared to the Previous Day as at 12/11/2020

% Increase in total confirmed cases compared to the previous day since 06 March
\* Baseline is 13 cases at 05-March-2020