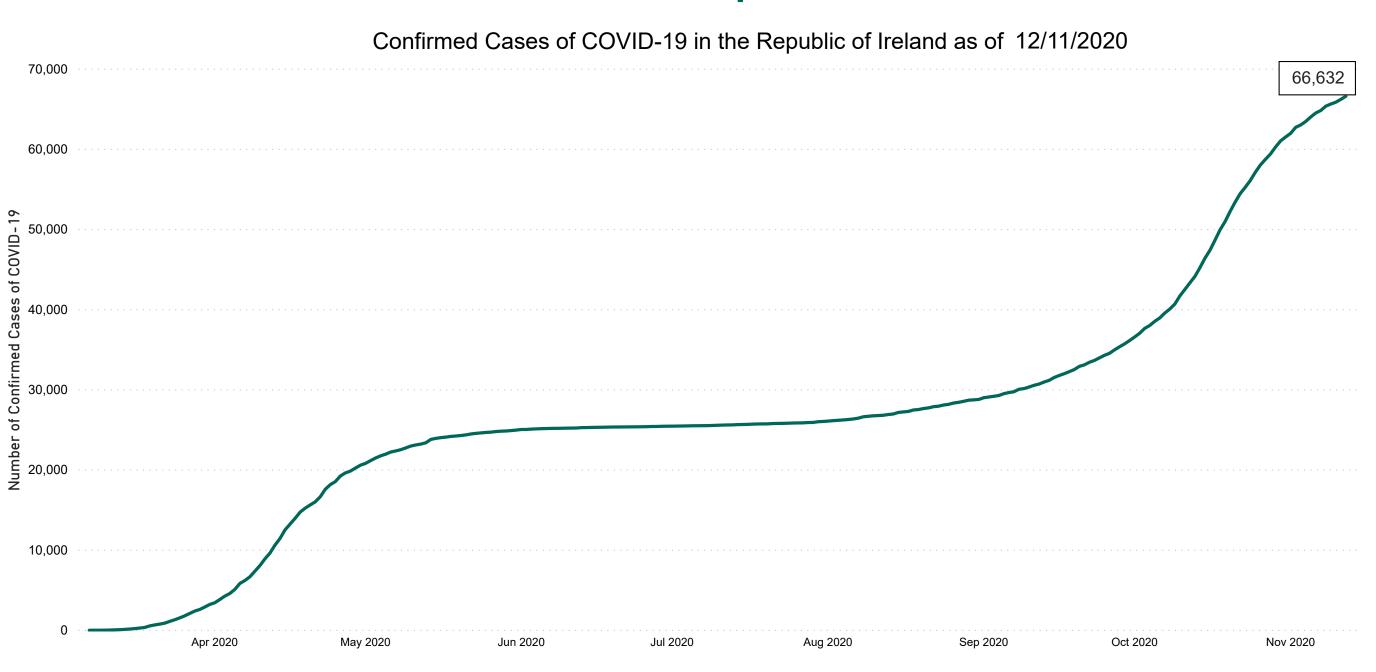

# **COVID-19 Daily Operations Update Acute Hospitals**

# Performance Management and Improvement Unit

2000hrs Thursday 12th November 2020



#### New Confirmed COVID-19 Cases in the Republic of Ireland as at 12/11/2020

New COVID-19 Cases in the Republic of Ireland as of 12/11/2020



#### Percentage Increase compared to the Previous Day as at 12/11/2020

% Increase in total confirmed cases compared to the previous day since 06 March
\* Baseline is 13 cases at 05-March-2020



## Confirmed Cases of COVID-19 in the Republic of Ireland as at 12/11/2020



## Geographical Spread of COVID-19 Confirmed Cases and Suspected Cases across Acute Hospital Sites as at 12/11/2020 20:00



#### **Total Confirmed COVID-19 Cases**

| 8am | 2pm | 8pm |
|-----|-----|-----|
| 285 | 279 | 272 |



#### Total Confirmed COVID-19 Cases (Past 24 Hours)

| 8am | 2pm | 8pm |
|-----|-----|-----|
| 26  | 20  | 18  |



#### Current Number of COVID-19 Suspected Cases

| 8am | 2pm | 8pm |
|-----|-----|-----|
| 201 | 129 | 102 |



# Number of Confirmed COVID-19 Cases Admitted across 29 acute sites (including CHI)

Number of Confirmed COVID-19 Cases Admitted on Site at 0800hrs, 1400hrs and 2000hrs



## Percentage Variance at <u>8am</u> of Confirmed COVID-19 cases Admitted Across 29 sites compared to the previous day

% Variance at 8am of confirmed COVID-19 cases adm