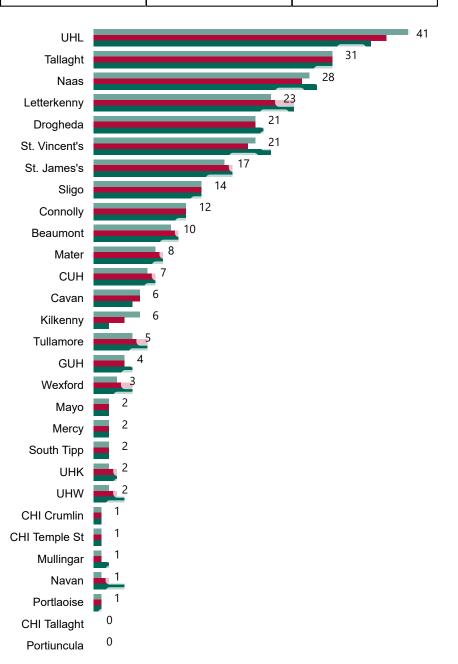

## Geographical Spread of COVID-19 Confirmed Cases and Suspected Cases across Acute Hospital Sites as at 12/11/2020 20:00