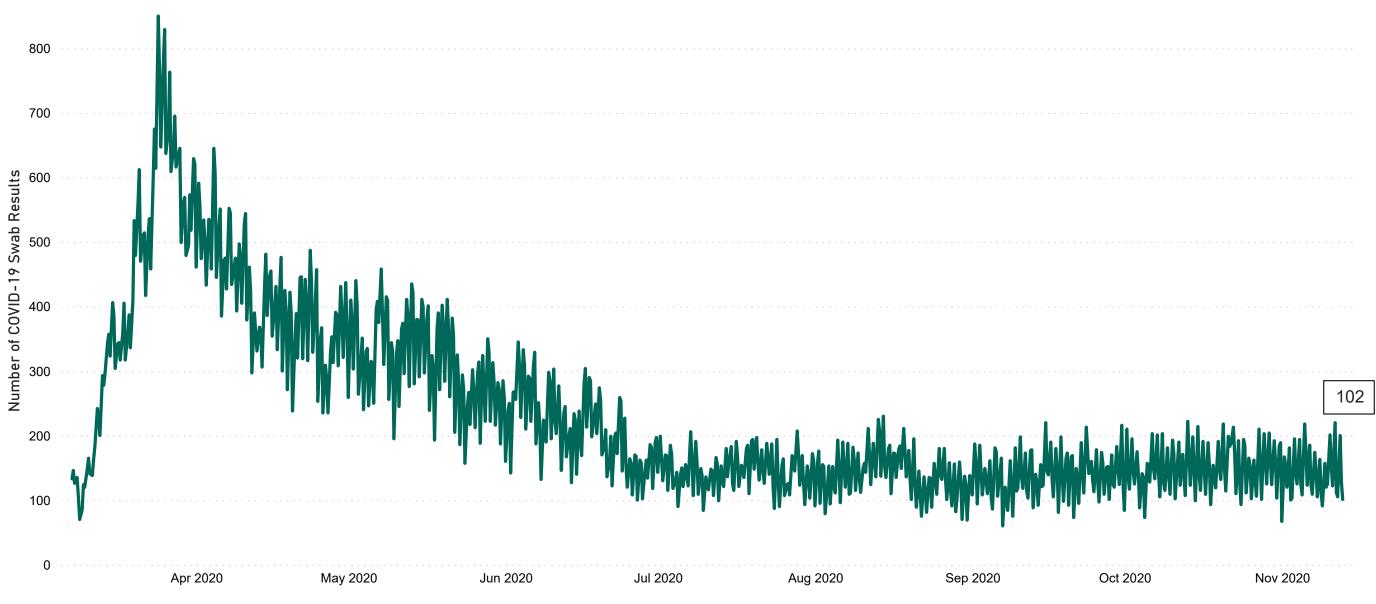

# Number of Suspected COVID-19 Swab Results Awaited Across 29 acute sites as at 12/11/2020

Number of COVID-19 Swab Results Awaited at 0800hrs, 1400hrs and 2000hrs