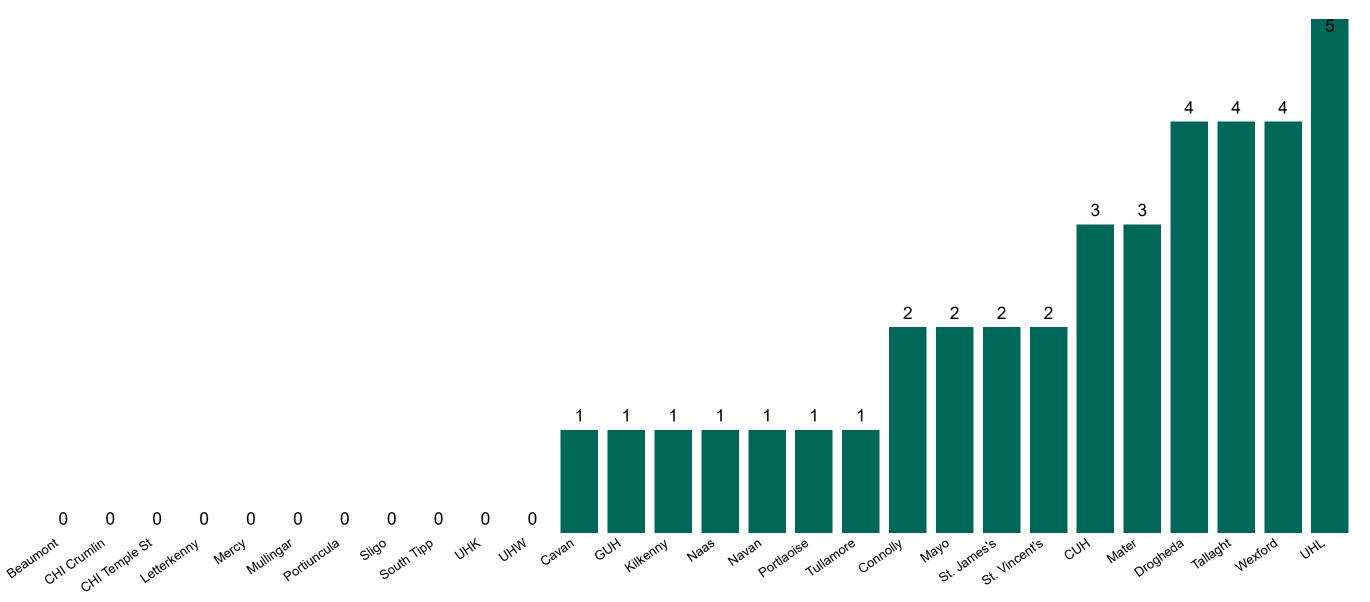

#### **Confirmed COVID-19 Cases in Critical Care Units**

Confirmed COVID-19 Cases in Critical Care Units 12/11/2020

#### **Confirmed COVID-19 Cases in Critical Care Units**

Confirmed COVID-19 Cases in Critical Care Units from 27/03/2020 to 12/11/2020