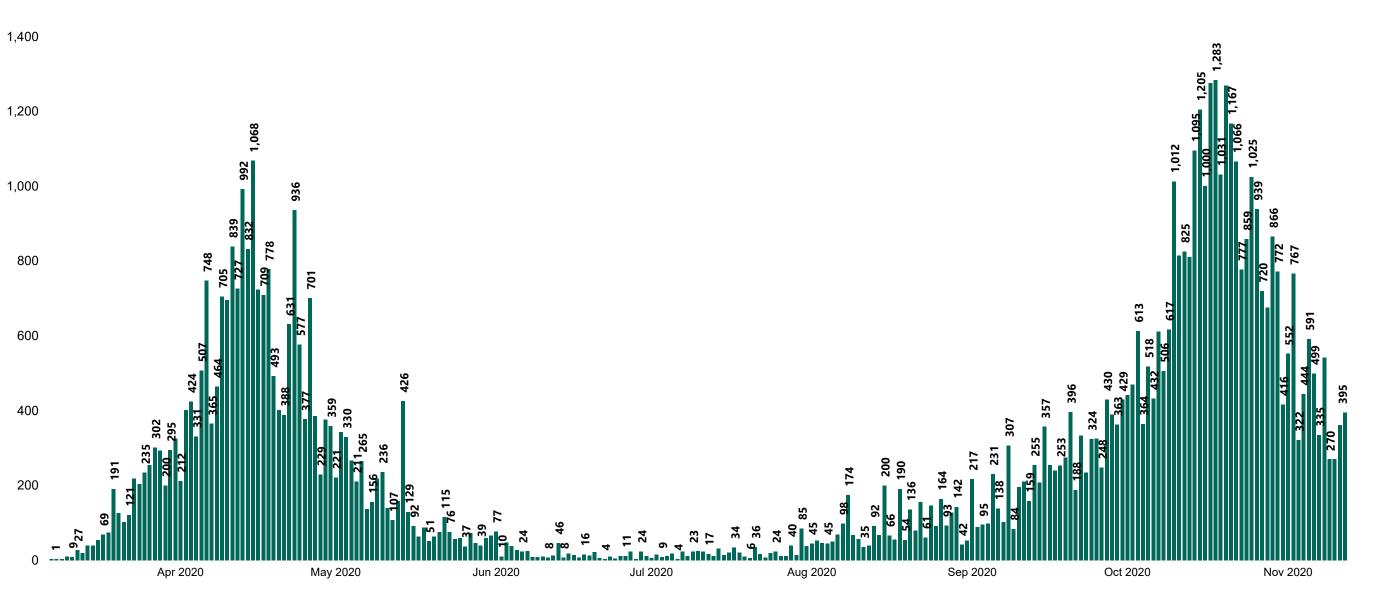

#### New Confirmed COVID-19 Cases in the Republic of Ireland as at 12/11/2020

New COVID-19 Cases in the Republic of Ireland as of 12/11/2020