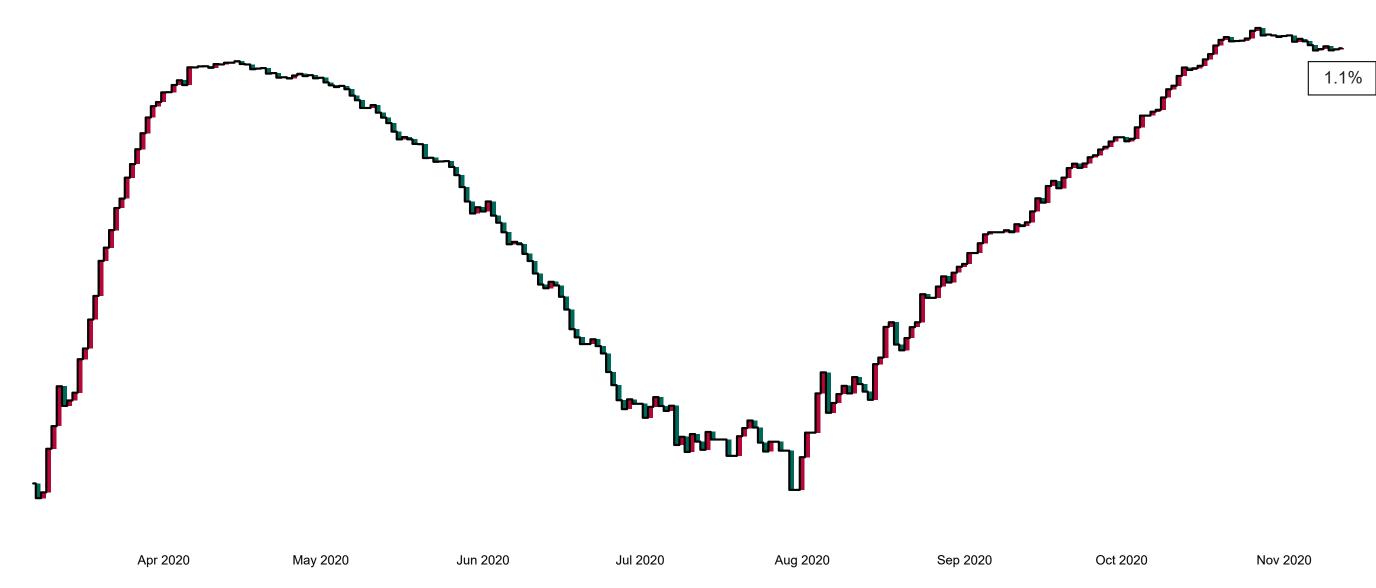

# Number of Confirmed COVID-19 Cases Admitted across 29 acute sites (including CHI)

Number of Confirmed COVID-19 Cases Admitted on Site at 0800hrs, 1400hrs and 2000hrs

## Percentage Variance at <u>8am</u> of Confirmed COVID-19 cases Admitted Across 29 sites compared to the previous day

% Variance at 8am of confirmed COVID-19 cases admitted across 29 sites to the previous day