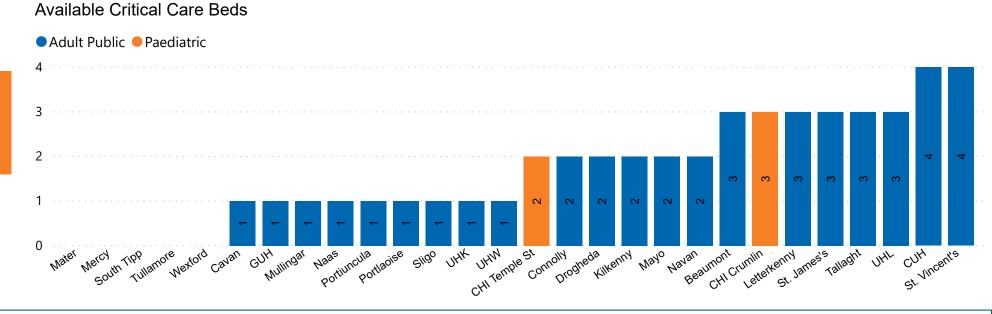

#### **Number of Critical Beds Available on 12/11/2020**

Number of Available Critical Care Beds at 18:30

Adult Public Beds

Paeds Beds

42

5

\*Due to the dynamic nature of reporting, available beds may differ depending on capacity and reserved status at individual sites for critical care beds. Furthermore, some of the available beds may be specialist beds, not available for admission of general ICU patients.