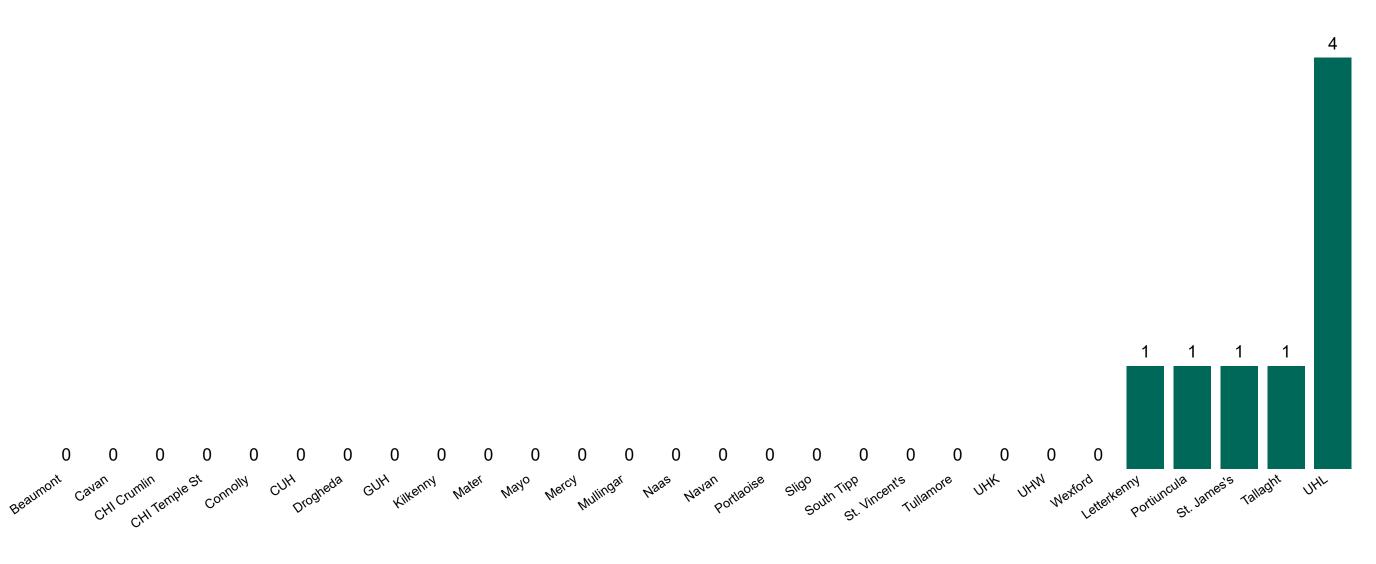

#### **Suspected COVID-19 Cases in Critical Care Units**

Suspected COVID-19 Cases in Critical Care Units 12/11/2020