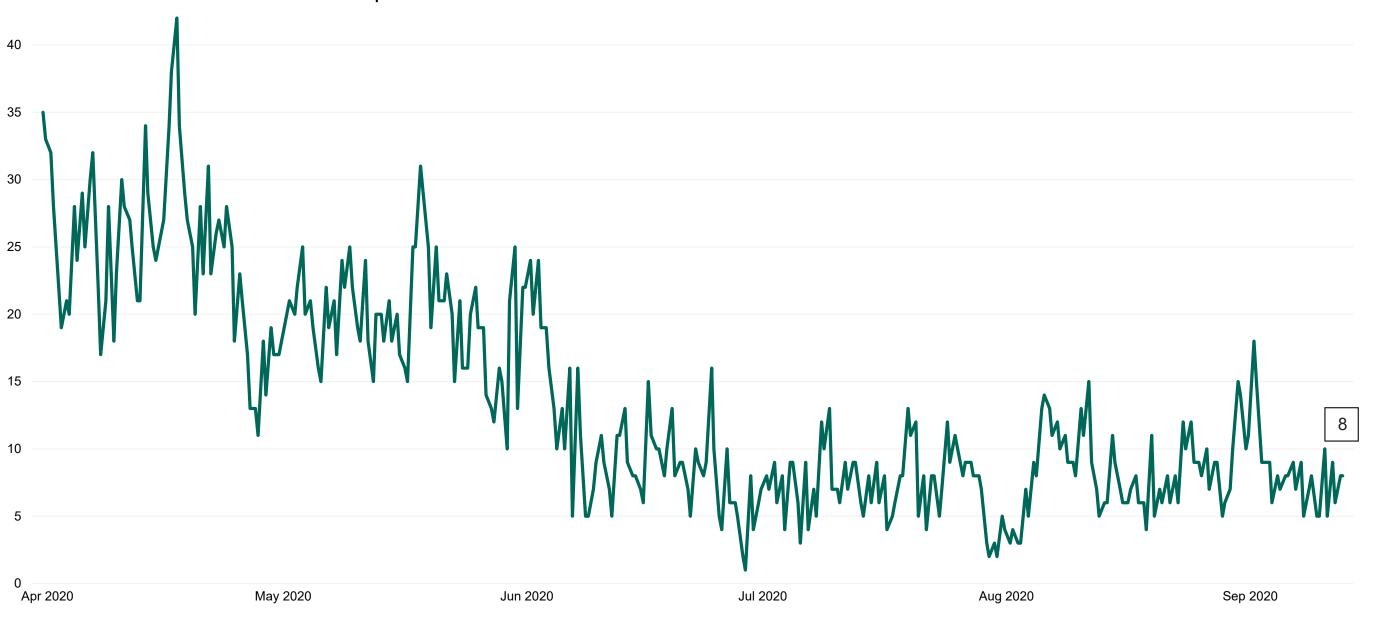

### **Suspected COVID-19 Cases in Critical Care Units**

Suspected COVID-19 Cases in Critical Care Units from 31/03/2020 to 12/09/2020