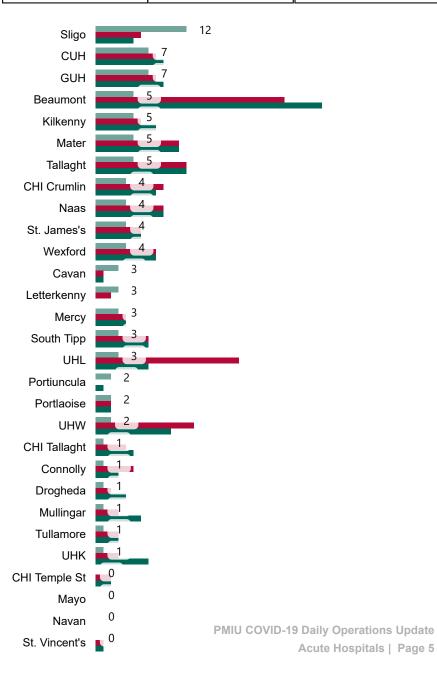

## Number of Suspected COVID-19 Swab Results Awaited Across 29 acute sites as at 12/09/2020

Number of COVID-19 Swab Results Awaited at 0800hrs, 1400hrs and 2000hrs