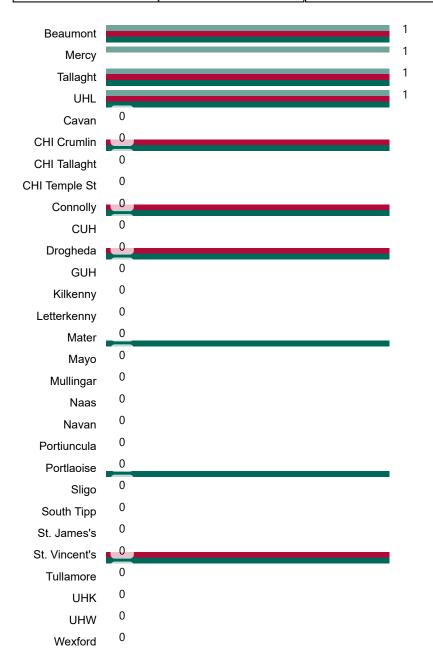

#### **Confirmed COVID-19 Cases in Critical Care Units**

Confirmed COVID-19 Cases in Critical Care Units 12/09/2020