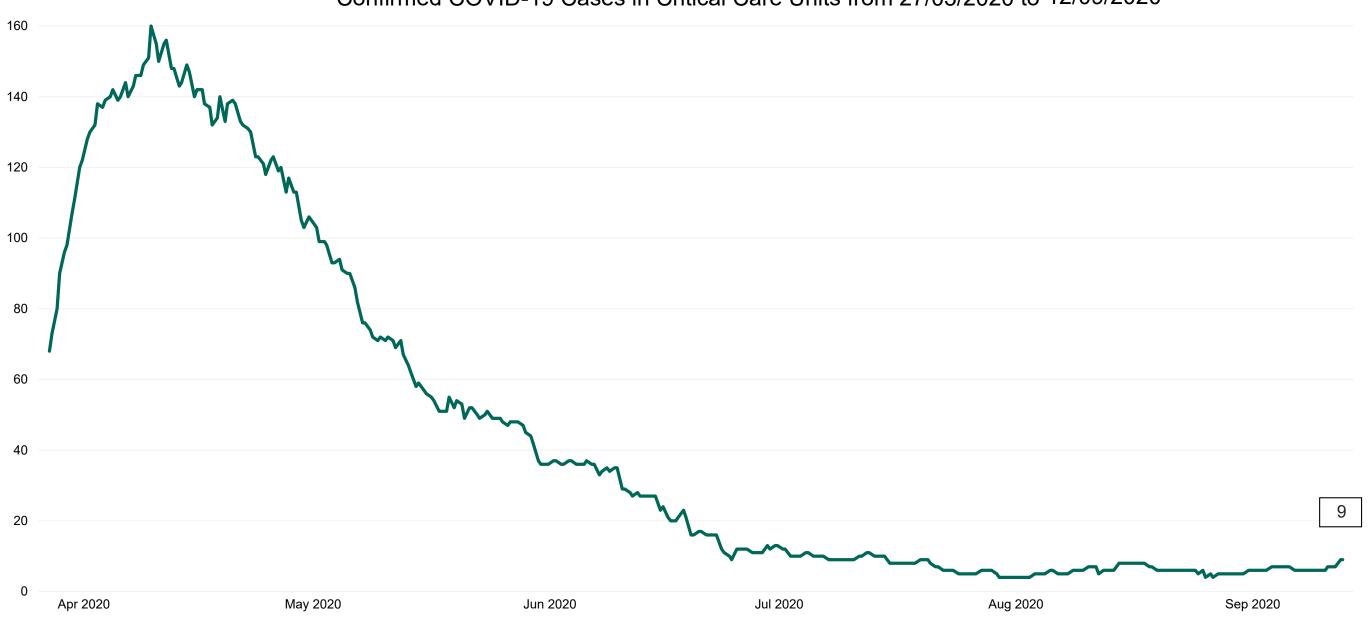

#### **Confirmed COVID-19 Cases in Critical Care Units**

Confirmed COVID-19 Cases in Critical Care Units from 27/03/2020 to 12/09/2020