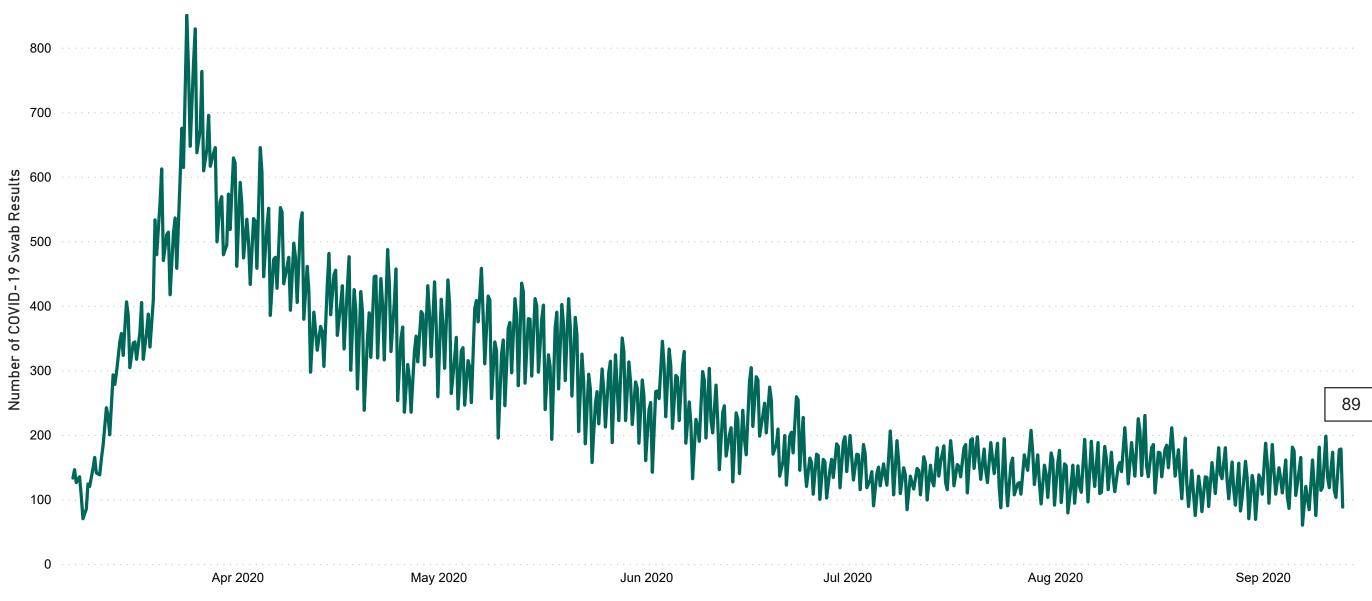

## Number of Suspected COVID-19 Swab Results Awaited Across 29 acute sites as at 12/09/2020

Number of COVID-19 Swab Results Awaited at 0800hrs, 1400hrs and 2000hrs