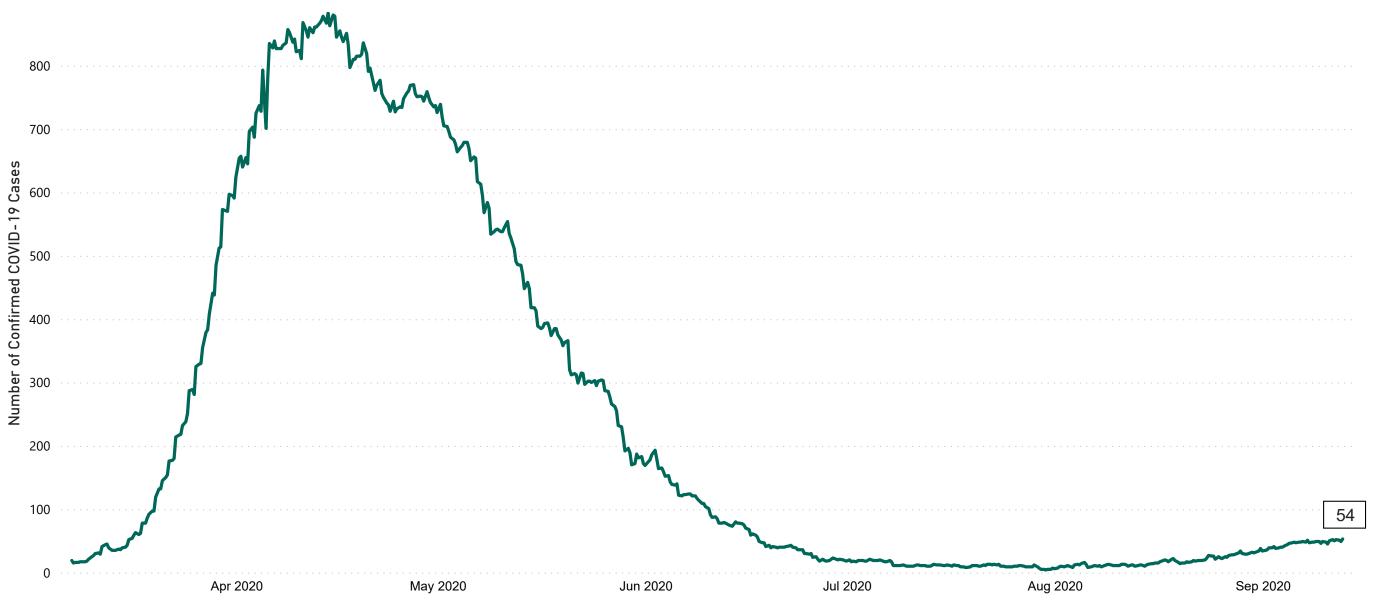

### New Confirmed COVID-19 Cases in the Republic of Ireland as at 12/09/2020

New COVID-19 Cases in the Republic of Ireland as of 12/09/2020