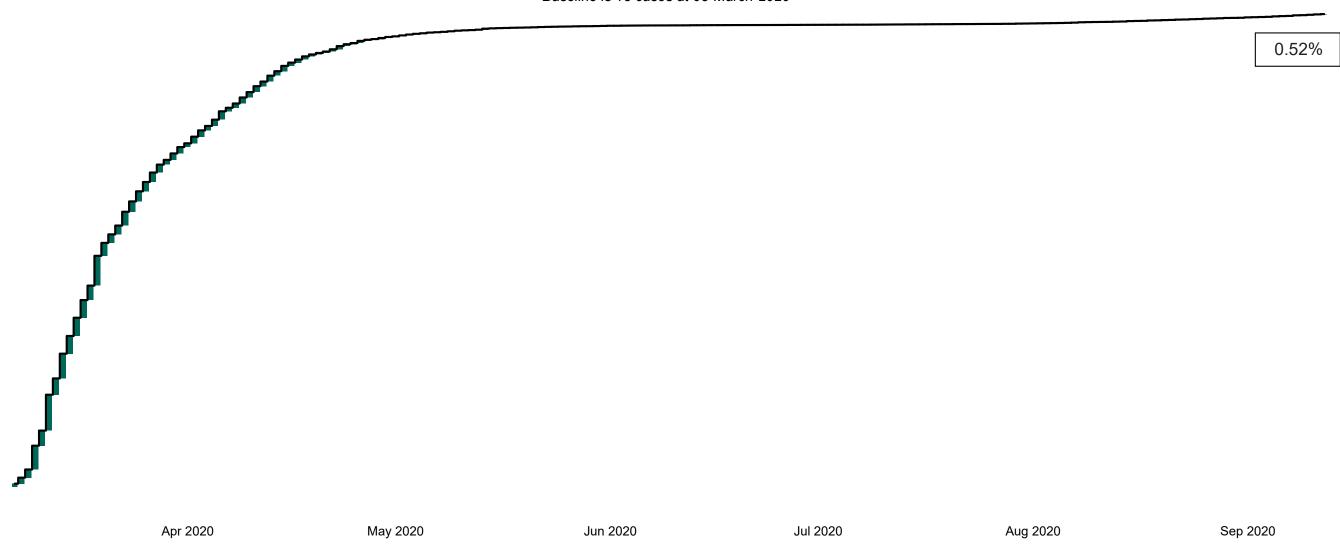

### Percentage Increase compared to the Previous Day as at 12/09/2020

% Increase in total confirmed cases compared to the previous day since 06 March
\* Baseline is 13 cases at 05-March-2020