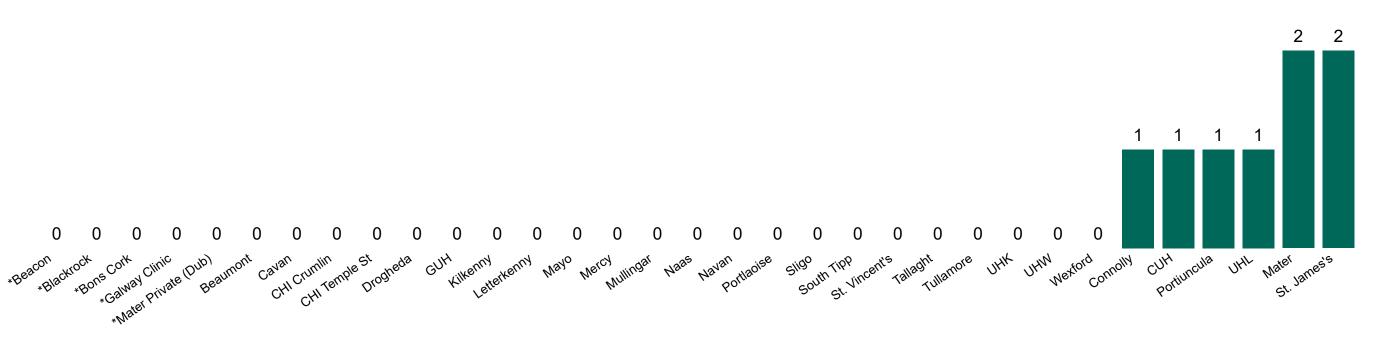

### **Suspected COVID-19 Cases in Critical Care Units**

Suspected COVID-19 Cases in Critical Care Units 12/09/2020