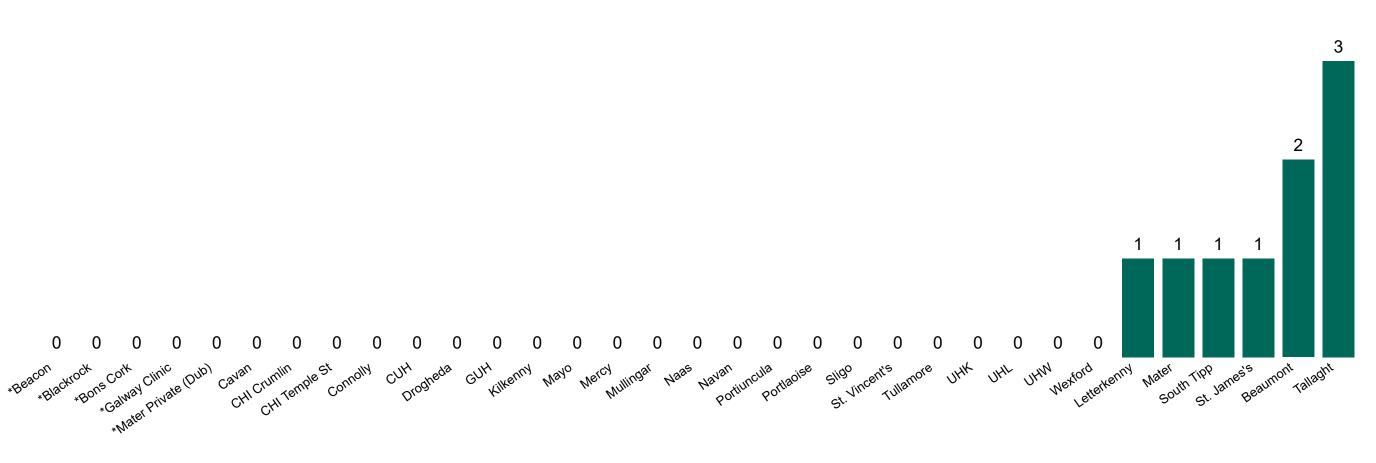

#### **Confirmed COVID-19 Cases in Critical Care Units**

Confirmed COVID-19 Cases in Critical Care Units 12/09/2020