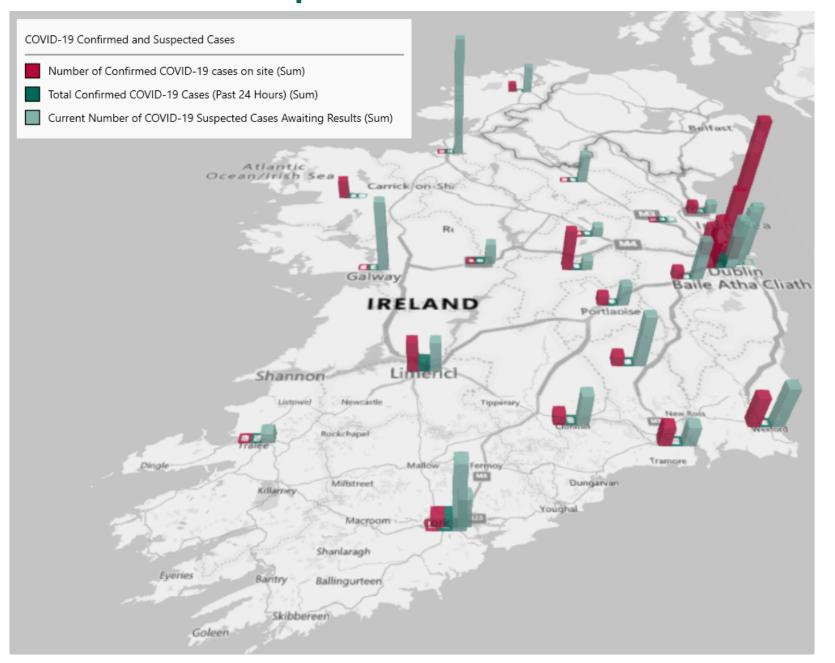

## Geographical Spread of COVID-19 Confirmed Cases and Suspected Cases across Acute Hospital Sites as at 12/09/2020 20:00