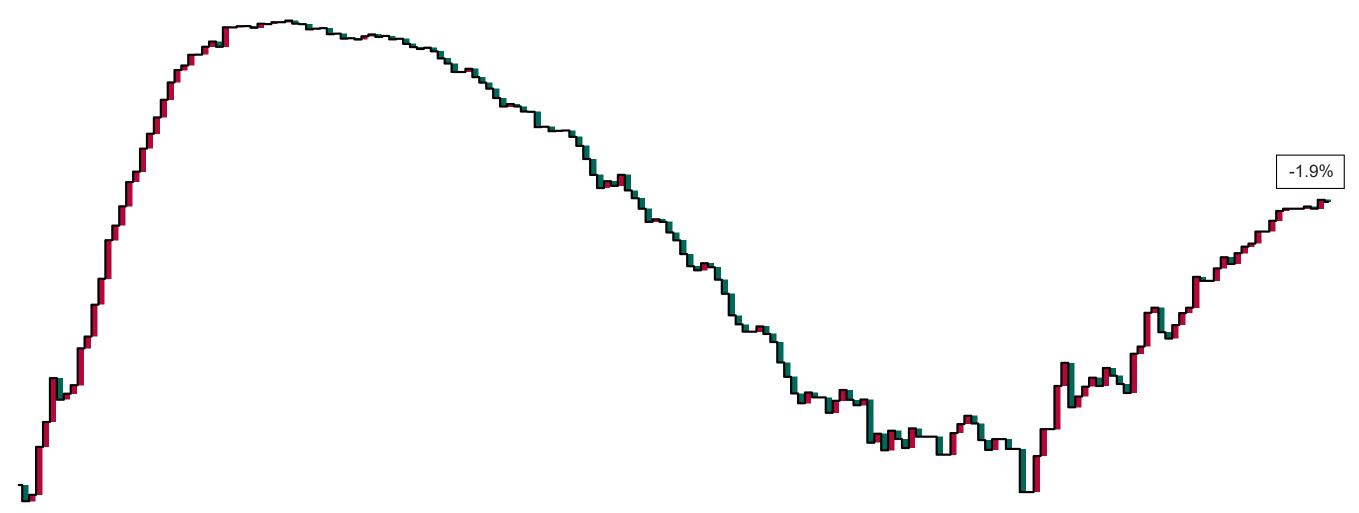

## Percentage Variance at <u>8am</u> of Confirmed COVID-19 cases Admitted Across 29 sites compared to the previous day

% Variance at 8am of confirmed COVID-19 cases admitted across 29 sites to the previous day

Apr 2020 May 2020 Jun 2020 Jul 2020 Aug 2020 Sep 2020