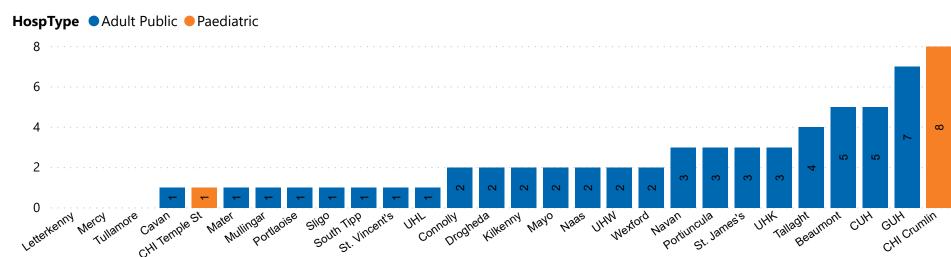

#### **Number of Critical Beds Available on 12/09/2020**

(Note HSE COVID-19 Surge plan includes significant additional Critical Care Beds in addition to those indicated below)

Number of Available Critical Care Beds at 18:30

Adult Public Beds Paeds Beds

54

9

\*Due to the dynamic nature of reporting, available beds may differ depending on capacity and reserved status at individual sites for critical care beds