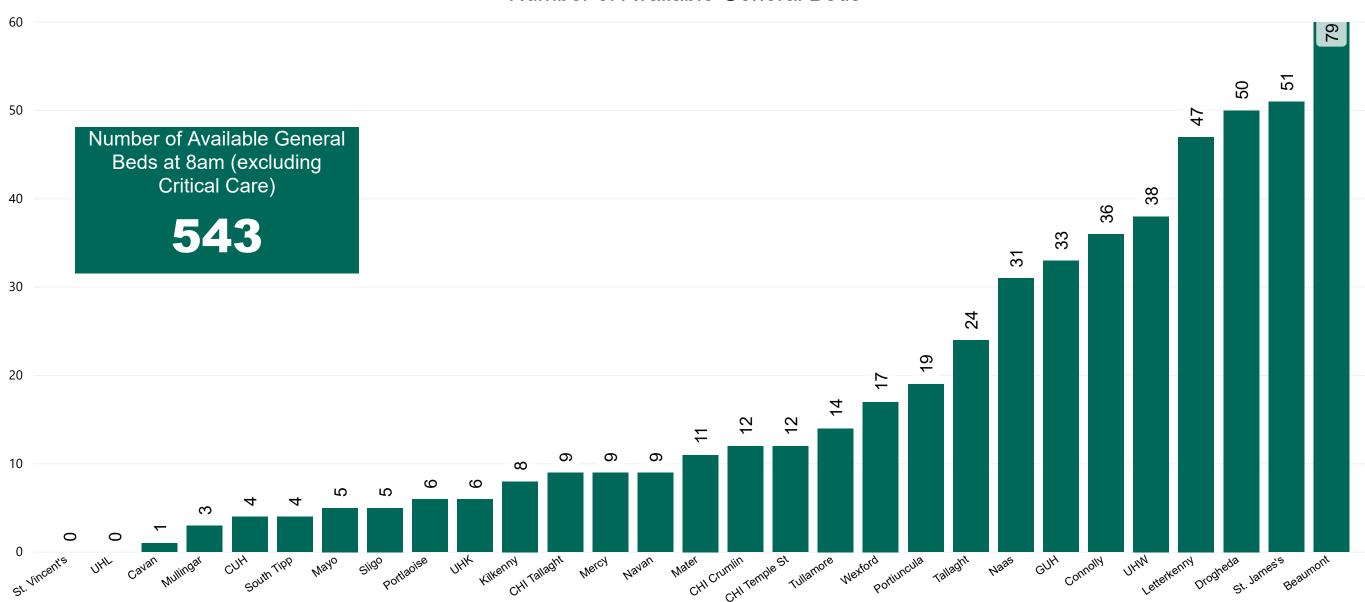

#### Number of Available General Beds on 12/09/2020

#### Number of Available General Beds