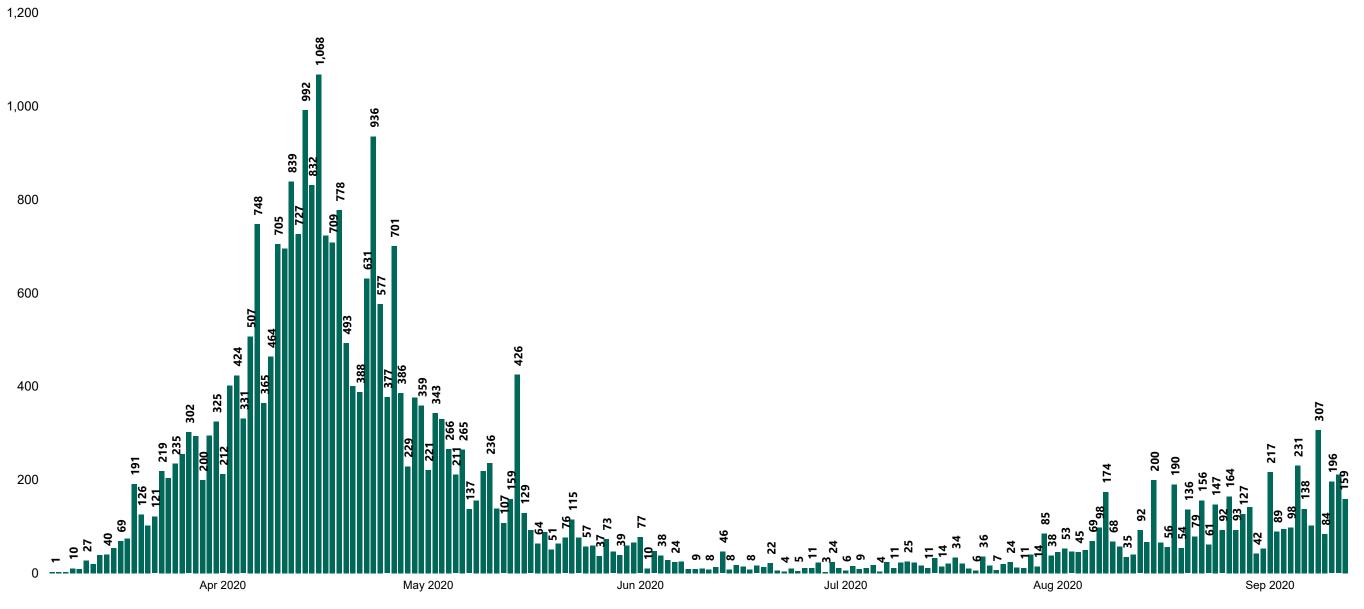

### New Confirmed COVID-19 Cases in the Republic of Ireland as at 12/09/2020

New COVID-19 Cases in the Republic of Ireland as of 12/09/2020