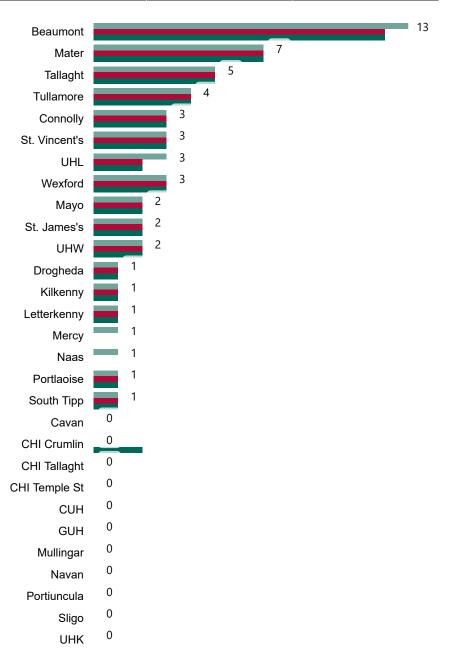

# Number of Confirmed COVID-19 Cases Admitted across 29 acute sites (including CHI)

Number of Confirmed COVID-19 Cases Admitted on Site at 0800hrs, 1400hrs and 2000hrs