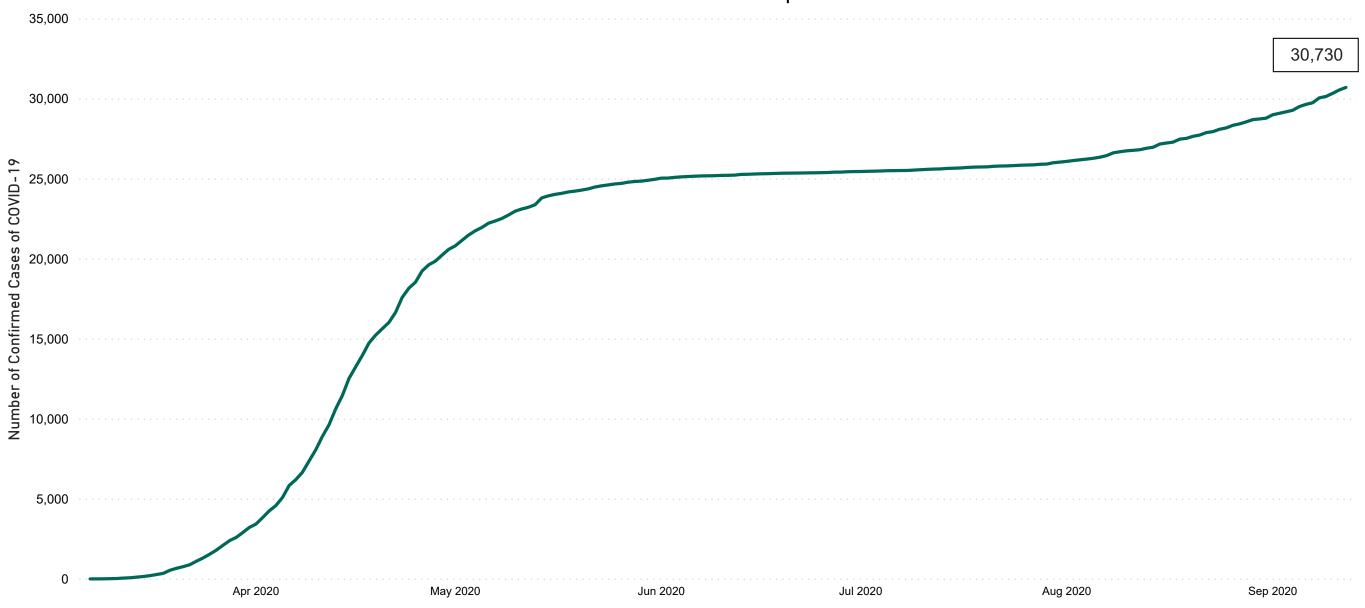

## Confirmed Cases of COVID-19 in the Republic of Ireland as at 12/09/2020

Confirmed Cases of COVID-19 in the Republic of Ireland as of 12/09/2020