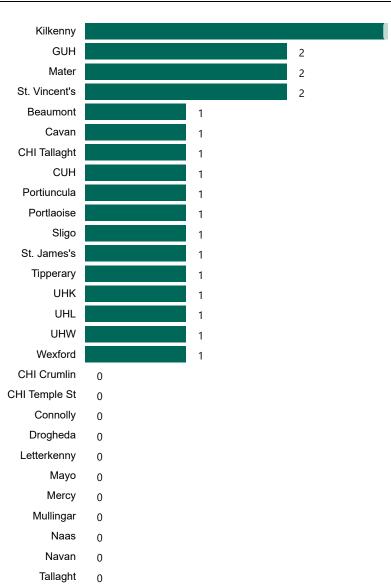

# Number of Confirmed COVID-19 Cases Admitted across 29 acute sites (including CHI)

Number of Confirmed COVID-19 Cases Admitted on Site at 0800hrs, 1400hrs and 2000hrs

#### Sligo Mater Beaumont St. Vincent's UHW St. James's CUH Drogheda Kilkenny Cavan Wexford **GUH** Letterkenny Mayo Tipperary Tullamore UHK Naas Portiuncula CHI Tallaght Mercy Navan Portlaoise Tallaght CHI Crumlin CHI Temple St Connolly