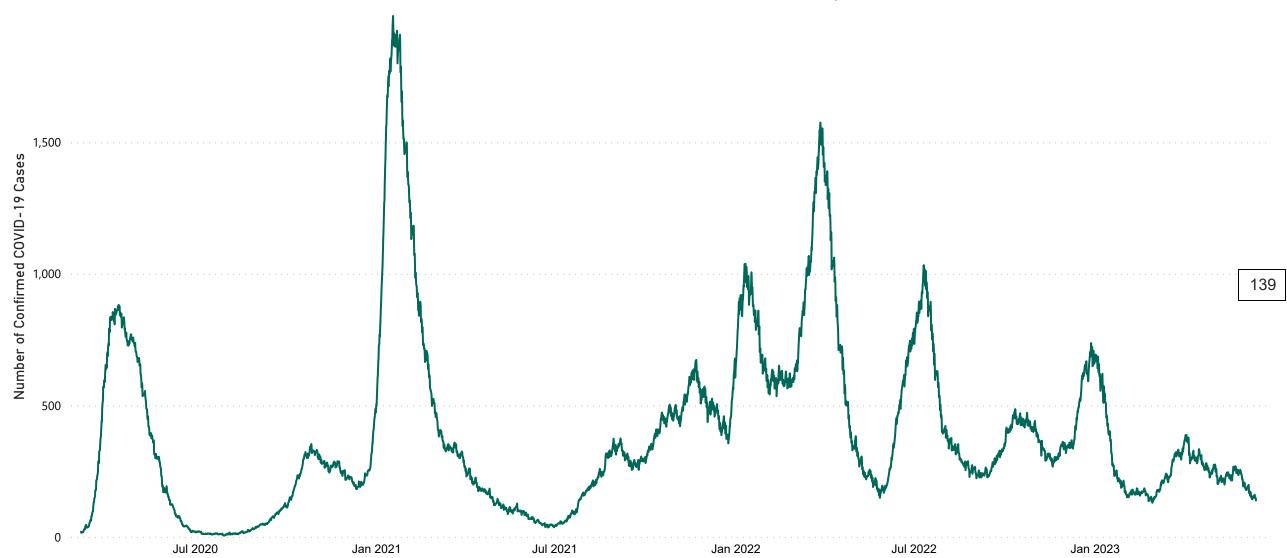

## **Confirmed COVID-19 Cases in ICU/HDU**

Confirmed COVID-19 Cases in ICU/HDU from 27/03/2020 to 13/06/2023

### **Confirmed COVID-19 Cases in ICU/HDU**

Confirmed COVID-19 Cases in ICU/HDU 13/06/2023

 Jul 2020
 Jan 2021
 Jul 2021
 Jan 2022
 Jul 2022
 Jan 2023