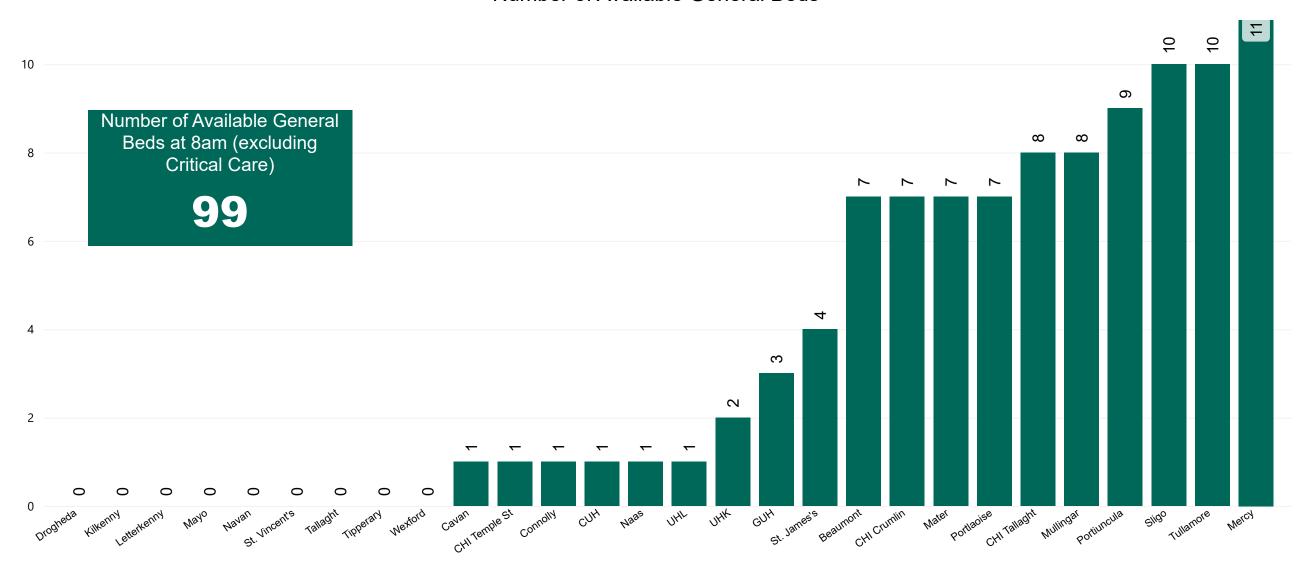

### Number of Available General Beds on 13/06/2023

#### Number of Available General Beds