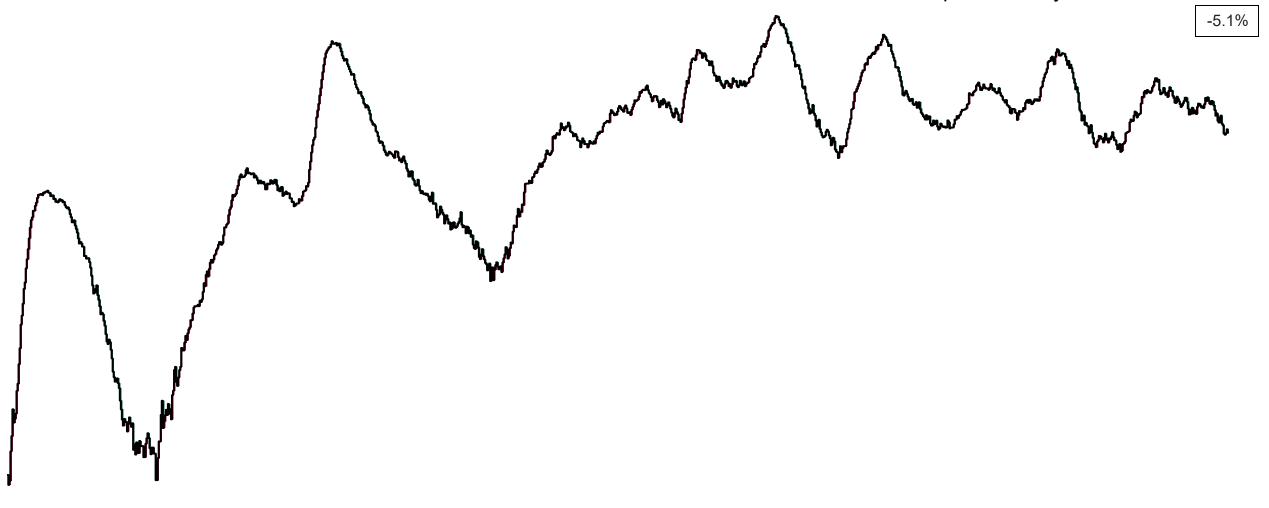

## Percentage Variance at <u>8am</u> of Confirmed COVID-19 cases Admitted Across 29 sites compared to the previous day

% Variance at 8am of confirmed COVID-19 cases admitted across 29 sites to the previous day