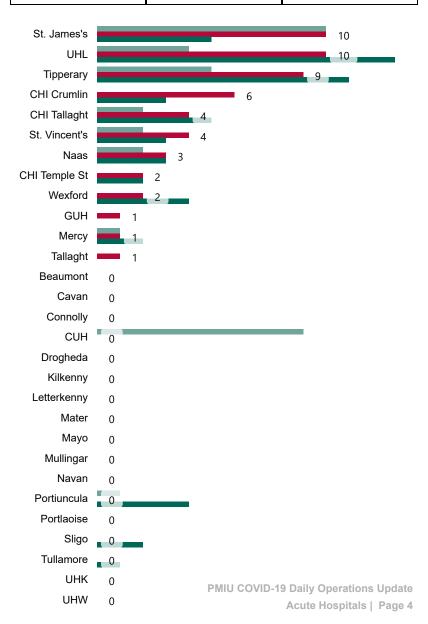

## Number of Suspected COVID-19 Swab Results Awaited Across 29 acute sites as at 13/06/2023

Number of COVID-19 Swab Results Awaited at 0800hrs, 1400hrs and 2000hrs