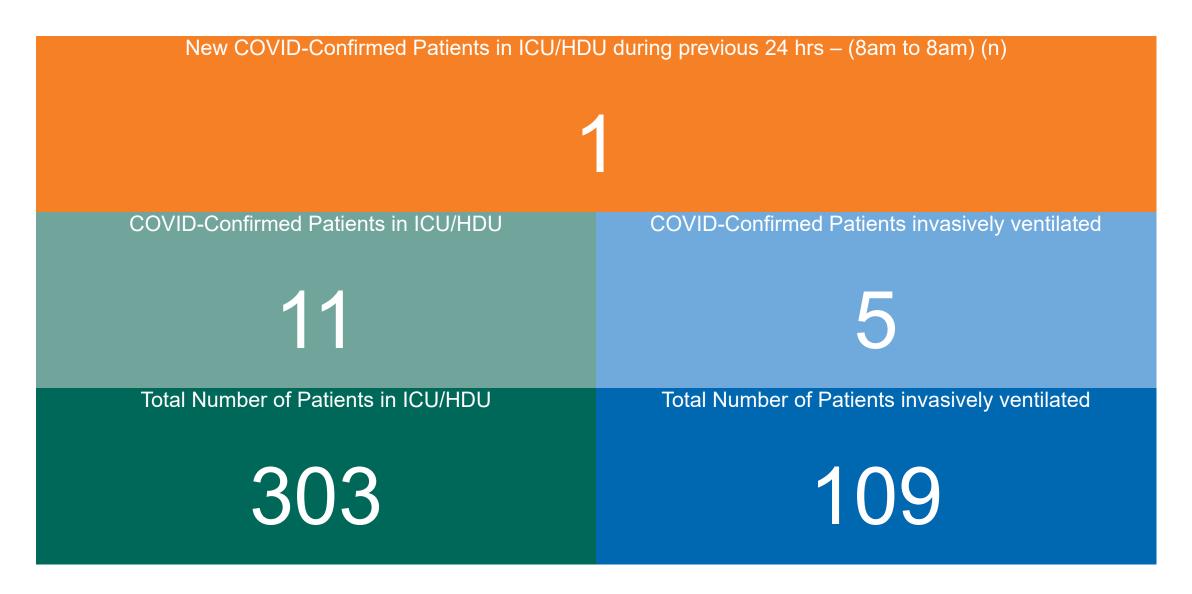

## ICU/HDU Summary as at 13/06/2023 10:30

### **Confirmed COVID-19 Cases in ICU/HDU**

Confirmed COVID-19 Cases in ICU/HDU 13/06/2023

#### **ADULT**

Total Adult ICU/HDU Beds Open & Staffed

292

Occupied Adult ICU/HDU Beds 276

(Including 11 COVID-19 patients)

Adult ICU/HDU Beds Reserved for Patients

26

#### **PAEDS**

Total Paeds ICU/HDU Beds Open & Staffed

29

Occupied Paeds ICU/HDU Beds
27

(Including 0 COVID-19 patients)

Paeds ICU/HDU Beds Reserved for Patients

3