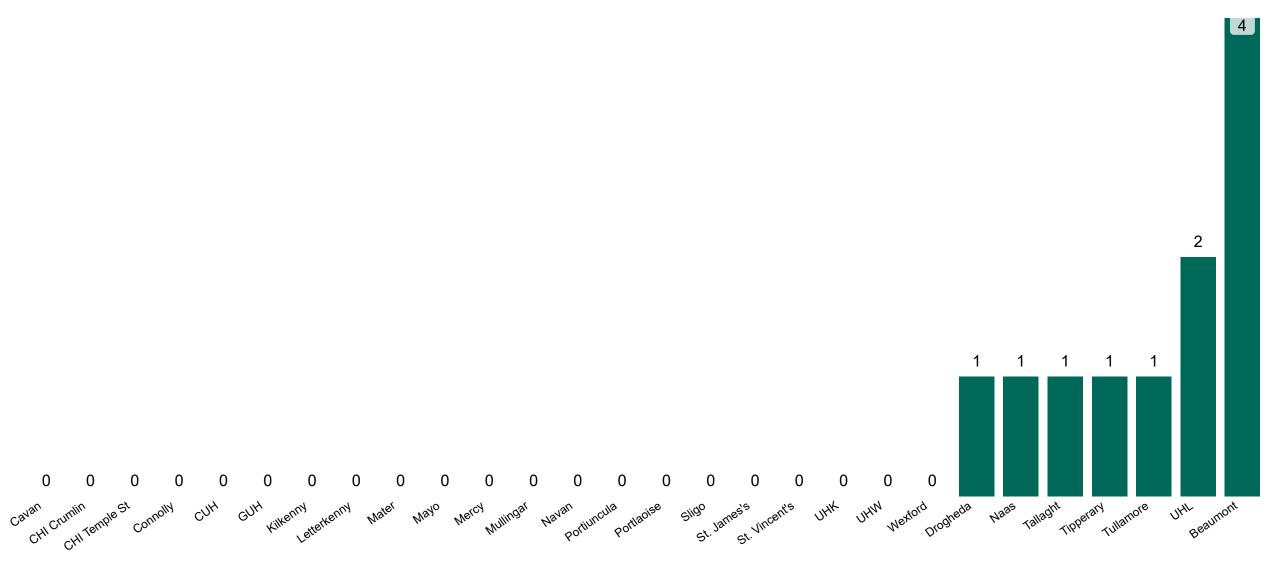

### **Confirmed COVID-19 Cases in ICU/HDU**

Confirmed COVID-19 Cases in ICU/HDU 13/06/2023