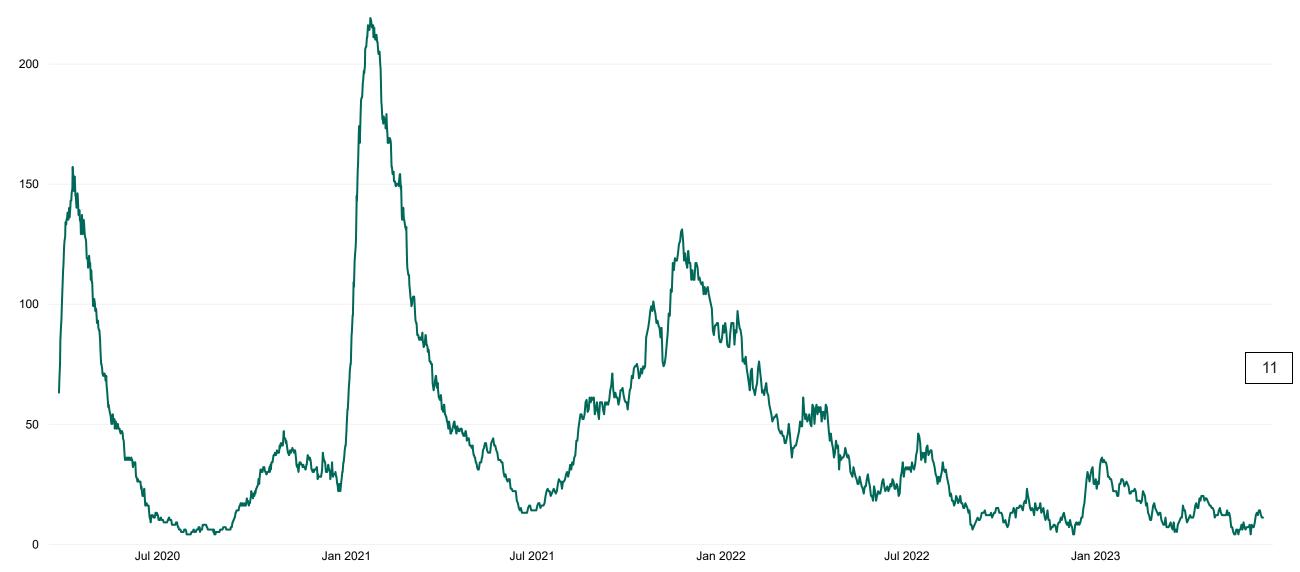

## **Confirmed COVID-19 Cases in ICU/HDU**

Confirmed COVID-19 Cases in ICU/HDU from 27/03/2020 to 13/06/2023