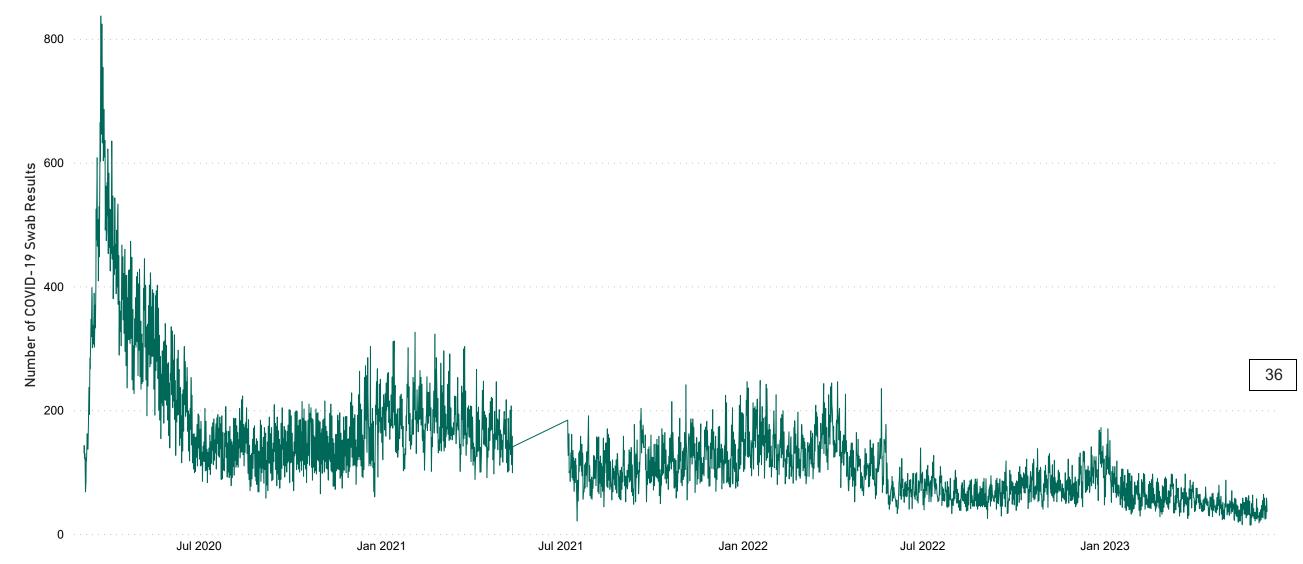

## Number of Suspected COVID-19 Swab Results Awaited Across 29 acute sites as at 13/06/2023

Number of COVID-19 Swab Results Awaited at 0800hrs, 1400hrs and 2000hrs