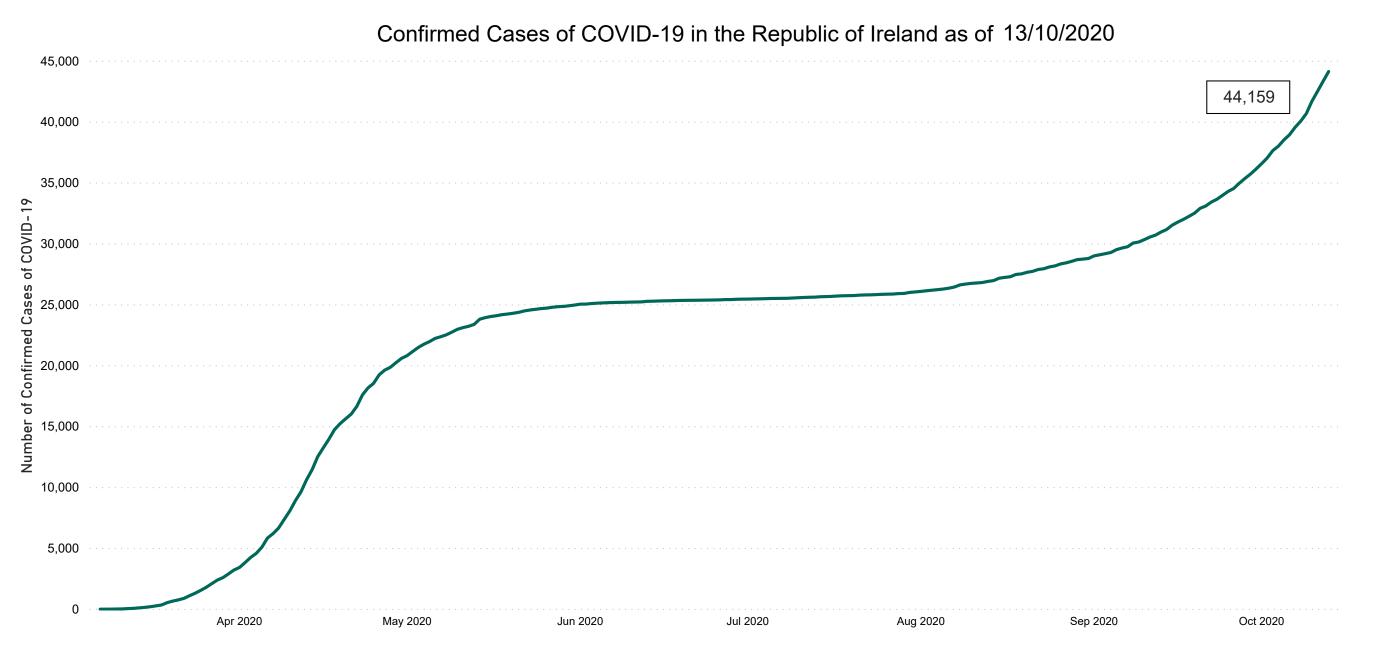

**COVID-19 Daily Operations Update Acute Hospitals** 

Performance Management and Improvement Unit

2000hrs Tuesday 13th October 2020

#### New Confirmed COVID-19 Cases in the Republic of Ireland as at 13/10/2020



Source: Department of Health 2020, < https://www.gov.ie/en/news/7e0924-latest-updates-on-covid-19-coronavirus/>

#### Percentage Increase compared to the Previous Day as at 13/10/2020

% Increase in total confirmed cases compared to the previous day since 06 March \* Baseline is 13 cases at 05-March-2020



1.86%

## **Confirmed Cases of COVID-19 in the Republic of Ireland as at 13/10/2020**



#### Geographical Spread of COVID-19 Confirmed Cases and Suspected Cases across Acute Hospital Sites as at 13/10/2020 20:00



#### Total Confirmed COVID-19 Cases

| 8am | 2pm | 8pm |
|-----|-----|-----|
| 240 | 234 | 230 |

31



Total Confirmed COVID-19 Cases (Past 24 Hours)





Current Number of COVID-19 Suspected Cases

| 8am | 2pm | 8pm |
|-----|-----|-----|
| 223 | 171 | 124 |



Acute Hospitals | Page 5

# Number of Confirmed COVID-19 Cases Admitted across 29 acute sites (including CHI)



Source: SBAR Portal

PMIU COVID-19 Daily Operations Update Acute Hospitals | Page 6

# Percentage Variance at <u>8am</u> of Confirmed COVID-19 cases Admitted Across 29 sites compared to the previous day

% Variance at 8am of confirmed COVID-19 cases admitted across 29 sites to the previous day