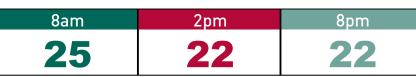

#### Total Confirmed COVID-19 Cases

| 8am | 2pm | 8pm |
|-----|-----|-----|
| 240 | 234 | 230 |

31

Total Confirmed COVID-19 Cases (Past 24 Hours)

Current Number of COVID-19 Suspected Cases

| 8am | 2pm | 8pm |
|-----|-----|-----|
| 223 | 171 | 124 |