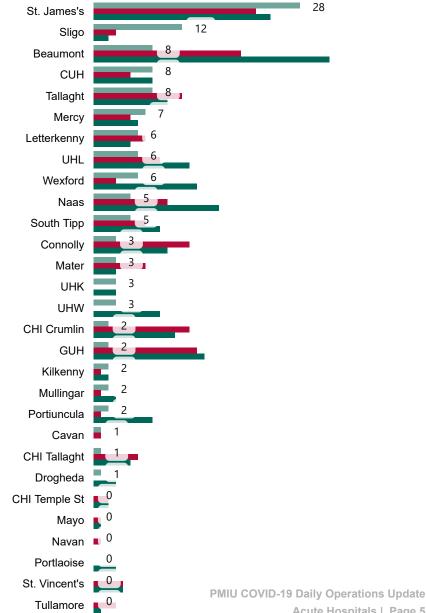

#### **Confirmed COVID-19 Cases in Critical Care Units**

Confirmed COVID-19 Cases in Critical Care Units 13/10/2020