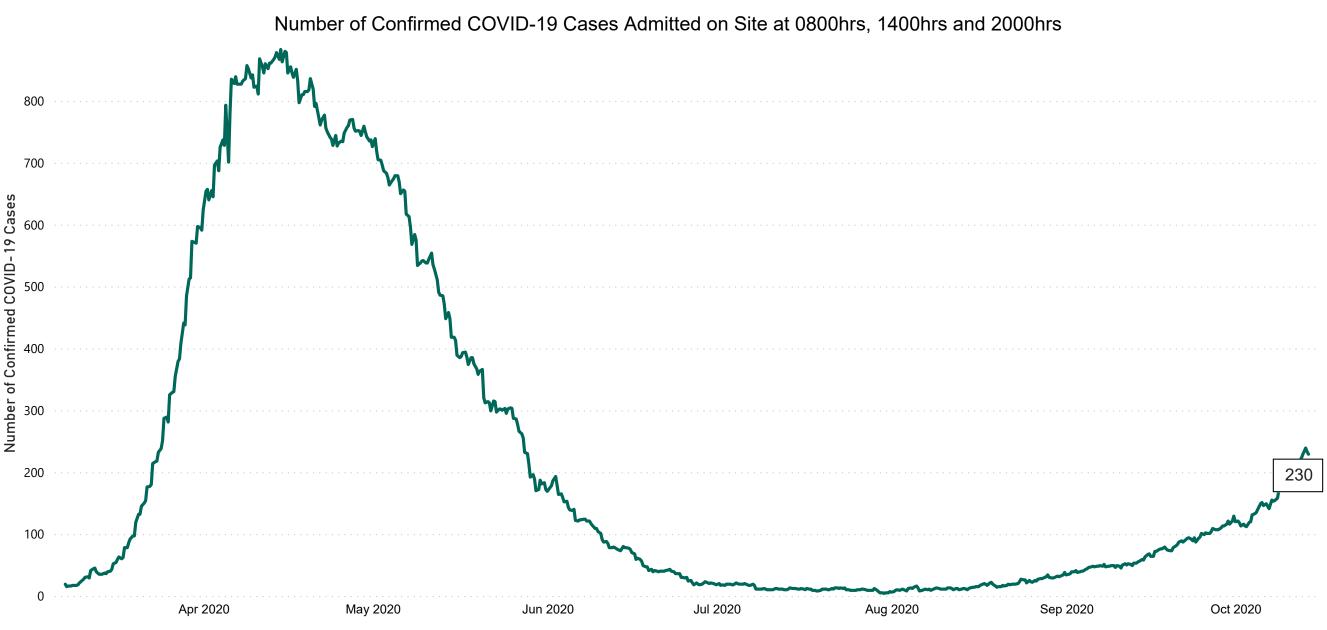

#### Total Confirmed COVID-19 Cases

| 8am | 2pm | 8pm |
|-----|-----|-----|
| 240 | 234 | 230 |

31

Total Confirmed COVID-19 Cases (Past 24 Hours)

Current Number of COVID-19 Suspected Cases

| 8am | 2pm | 8pm |
|-----|-----|-----|
| 223 | 171 | 124 |

# Number of Confirmed COVID-19 Cases Admitted across 29 acute sites (including CHI)

Source: SBAR Portal

PMIU COVID-19 Daily Operations Update Acute Hospitals | Page 6