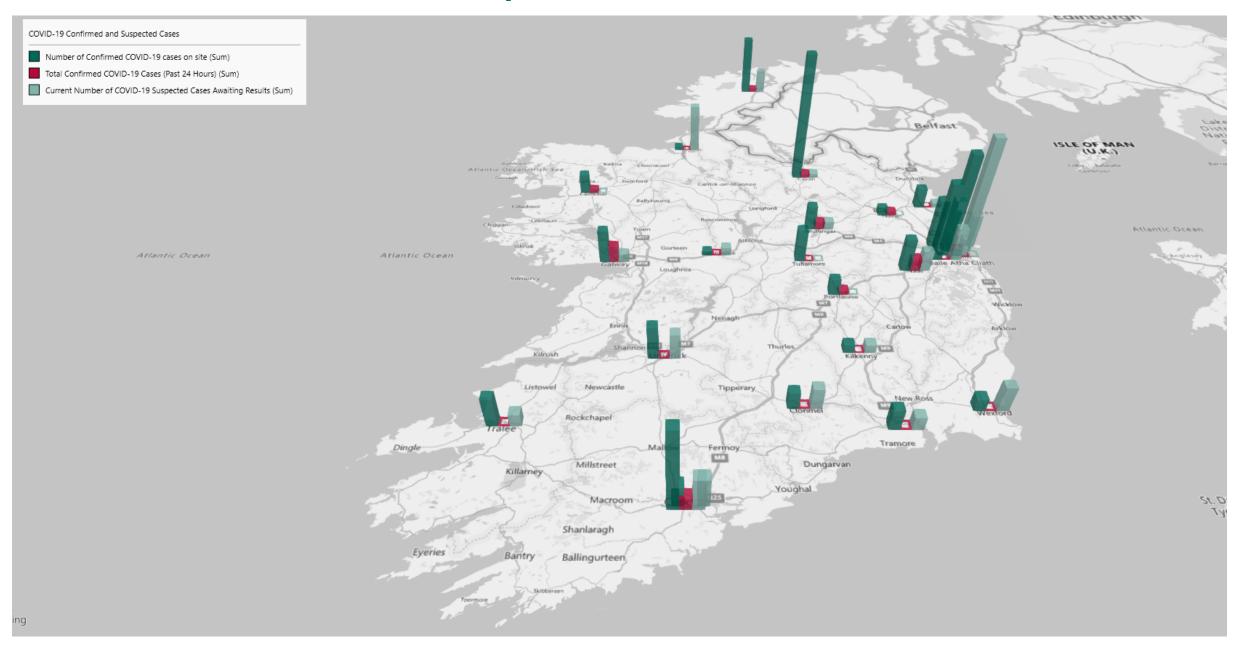

#### Geographical Spread of COVID-19 Confirmed Cases and Suspected Cases across Acute Hospital Sites as at 13/10/2020 20:00