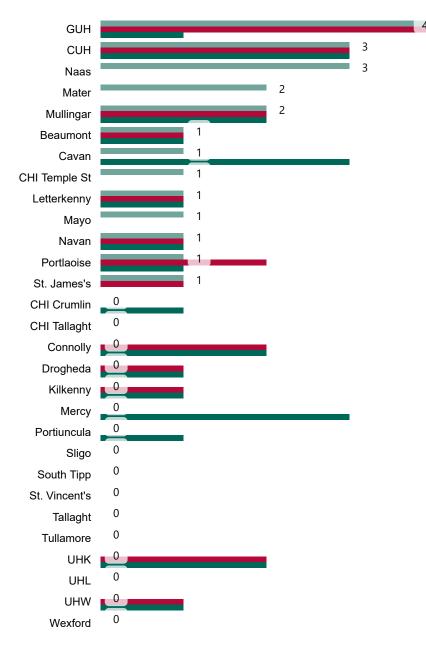

# Number of Suspected COVID-19 Swab Results Awaited Across 29 acute sites as at 13/10/2020