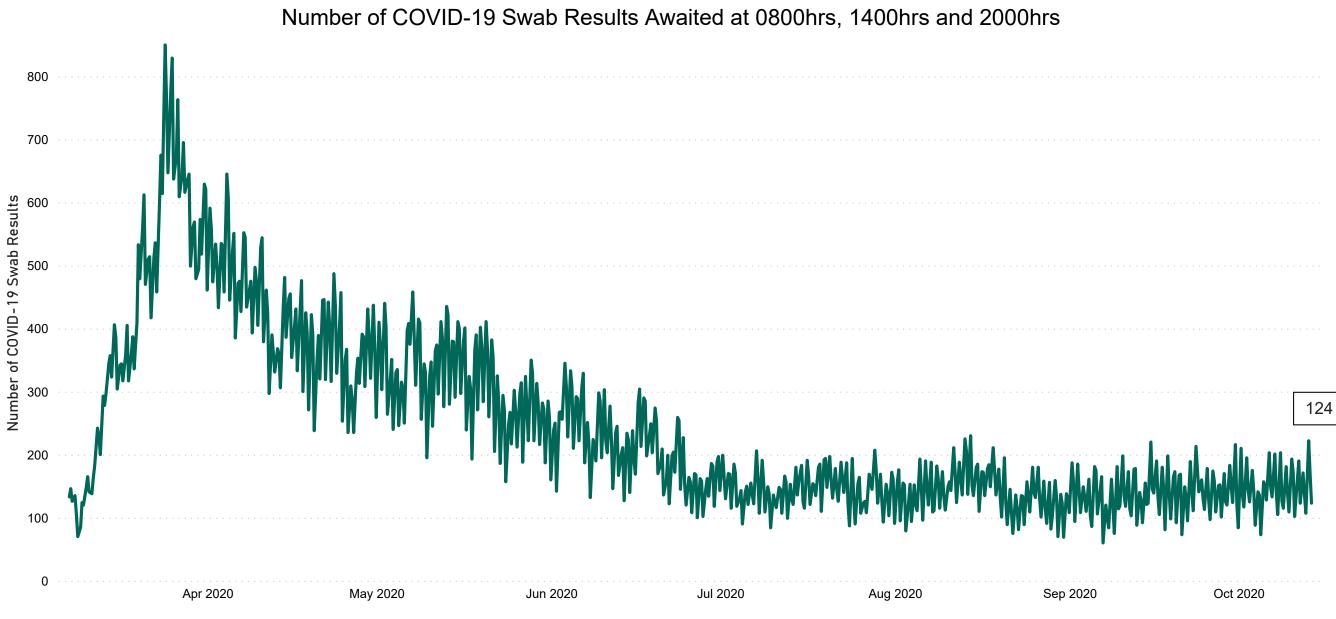

#### Total Confirmed COVID-19 Cases

| 8am | 2pm | 8pm |
|-----|-----|-----|
| 240 | 234 | 230 |

31

Total Confirmed COVID-19 Cases (Past 24 Hours)

Current Number of COVID-19 Suspected Cases

| 8am | 2pm | 8pm |
|-----|-----|-----|
| 223 | 171 | 124 |

# Number of Suspected COVID-19 Swab Results Awaited Across 29 acute sites as at 13/10/2020