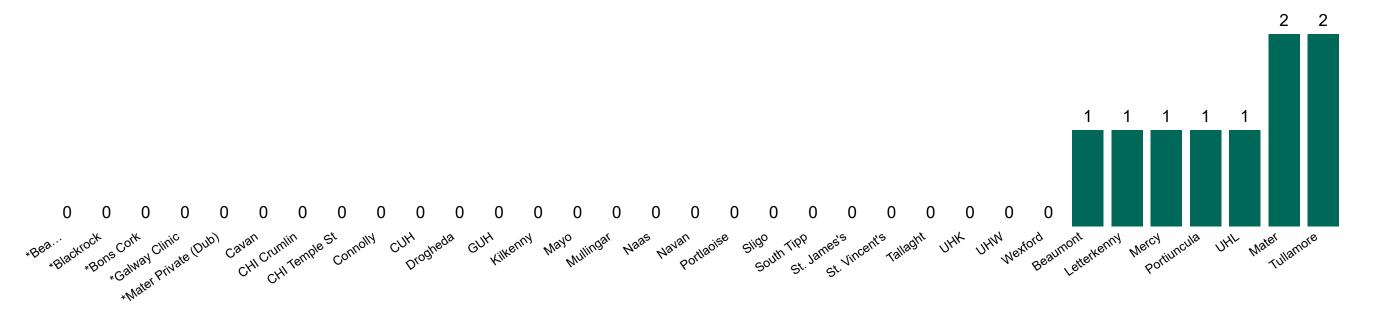

# Number of Confirmed COVID-19 Cases Admitted across 29 acute sites (including CHI)

Source: SBAR Portal

PMIU COVID-19 Daily Operations Update Acute Hospitals | Page 6