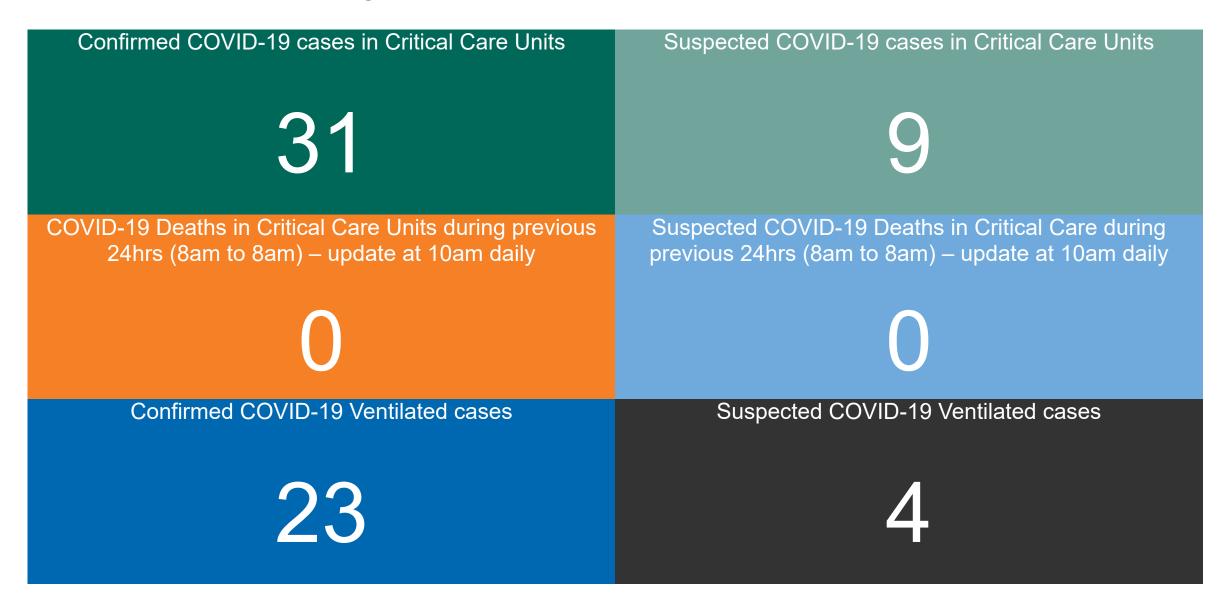

### **Critical Care Summary as at 13/10/2020 18:30**

#### **Confirmed COVID-19 Cases in Critical Care Units**

Confirmed COVID-19 Cases in Critical Care Units 13/10/2020

#### **Confirmed COVID-19 Cases in Critical Care Units**

Source: ICU Bed Information System (National office of Clinical Audit (NOCA))

PMIU COVID-19 Daily Operations Update Acute Hospitals | Page 12