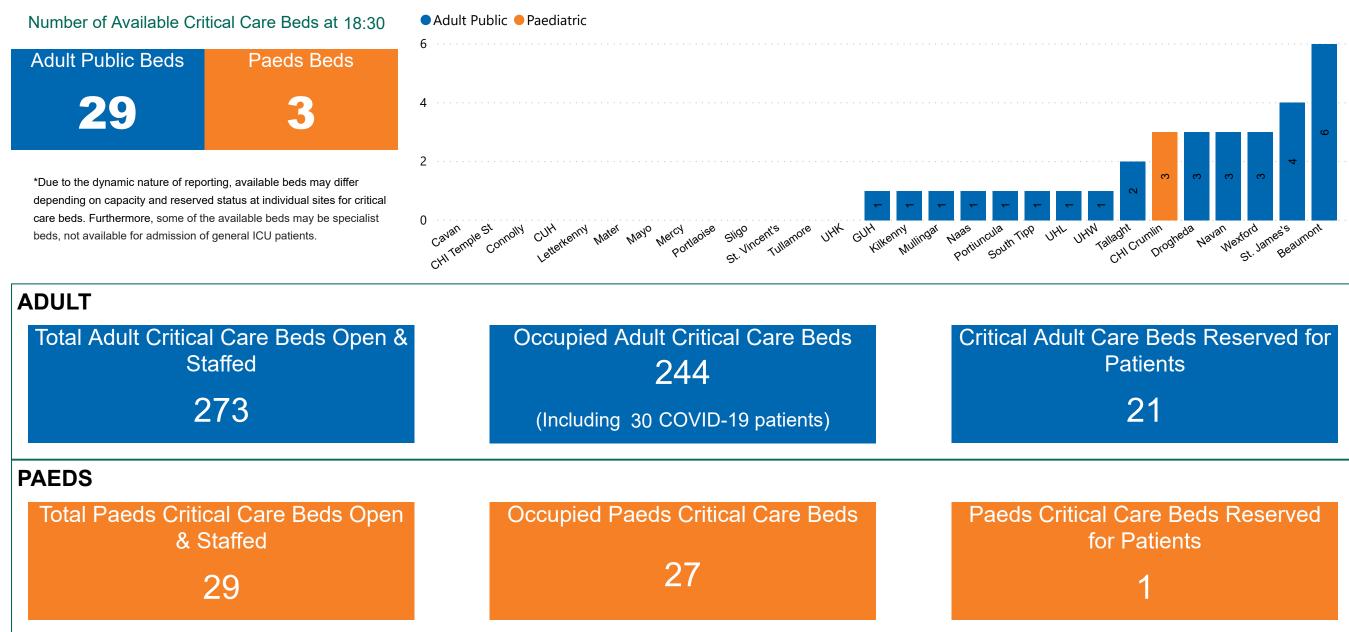

### Number of Critical Beds Available on 13/10/2020

Available Critical Care Beds

Sources: (Critical Care Bed Vacancies) - ICU Bed Information System (National Office of Clinical Audit (NOCA))

### **Critical Care Summary as at 13/10/2020 18:30**