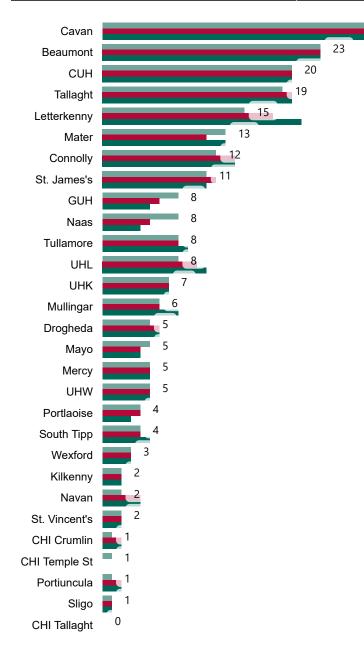

# Number of Confirmed COVID-19 Cases Admitted across 29 acute sites (including CHI)

Source: SBAR Portal

PMIU COVID-19 Daily Operations Update Acute Hospitals | Page 6