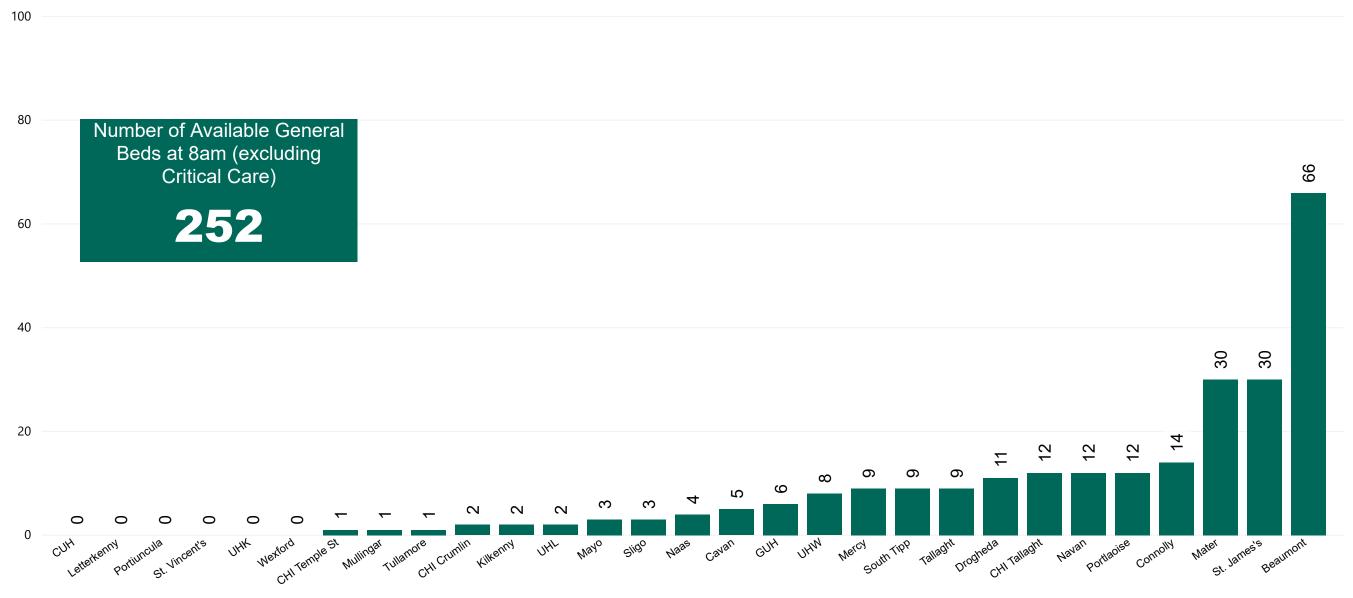

#### Number of Available General Beds on 13/10/2020

Number of Available General Beds