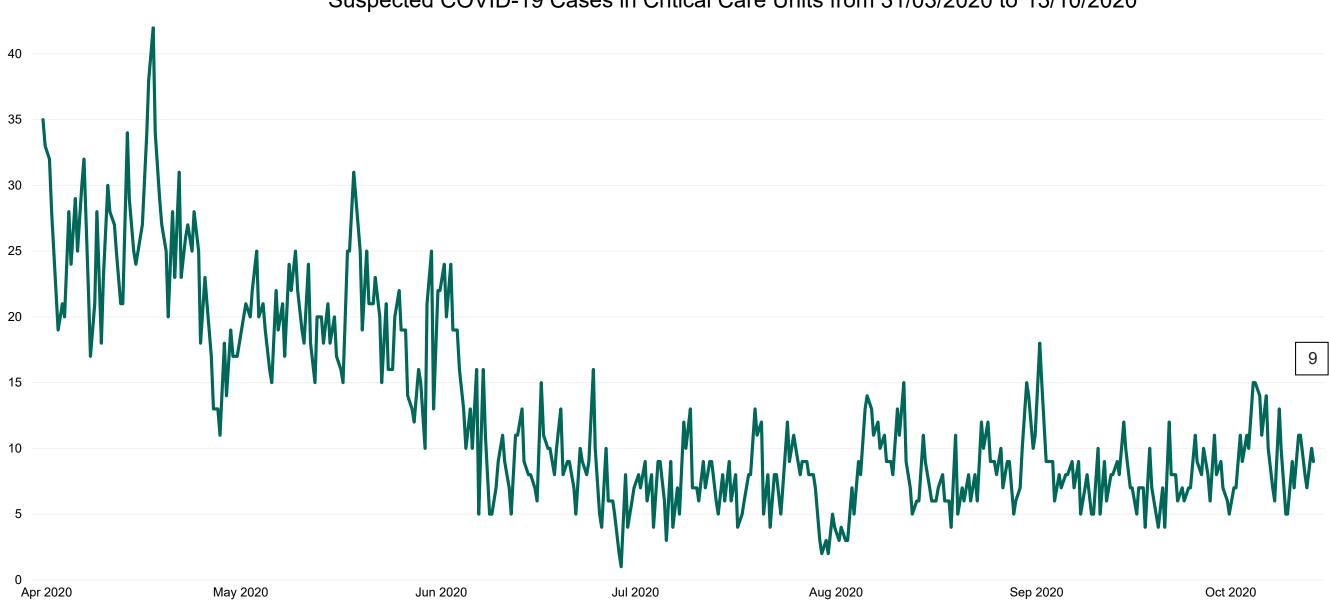

#### **Suspected COVID-19 Cases in Critical Care Units**

Suspected COVID-19 Cases in Critical Care Units 13/10/2020

#### **Suspected COVID-19 Cases in Critical Care Units**

Suspected COVID-19 Cases in Critical Care Units from 31/03/2020 to 13/10/2020

Source: ICU Bed Information System (National office of Clinical Audit (NOCA))