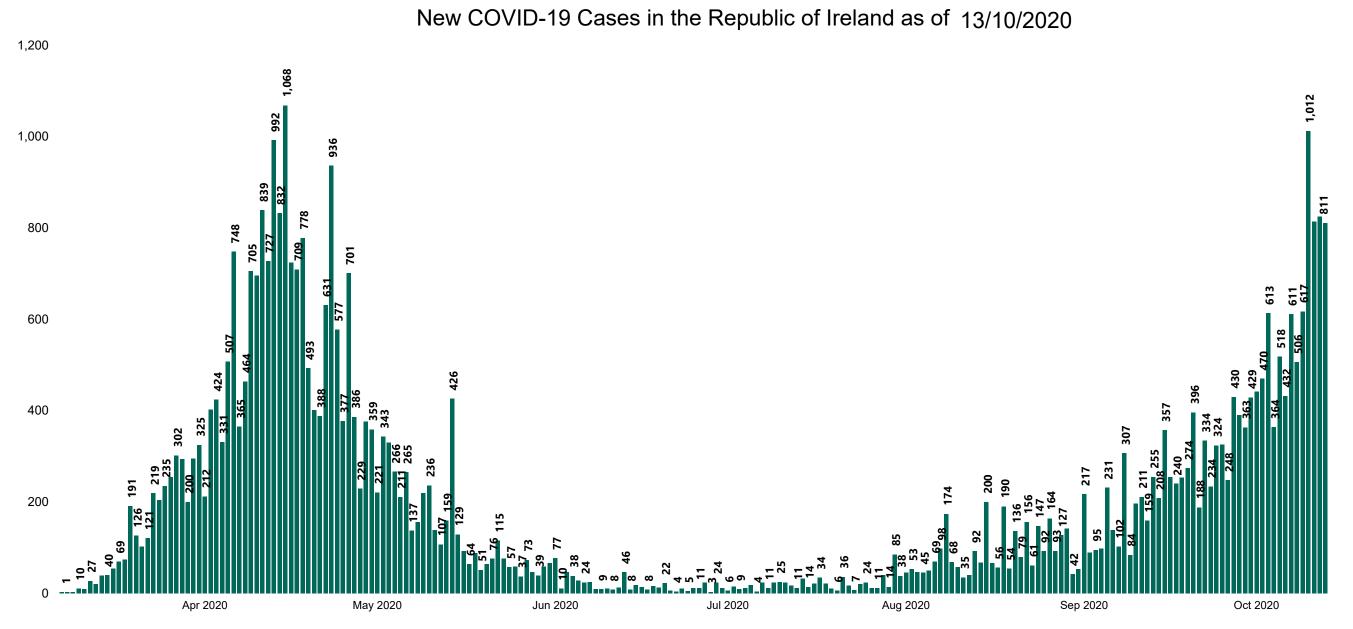

#### New Confirmed COVID-19 Cases in the Republic of Ireland as at 13/10/2020

Source: Department of Health 2020, < https://www.gov.ie/en/news/7e0924-latest-updates-on-covid-19-coronavirus/>