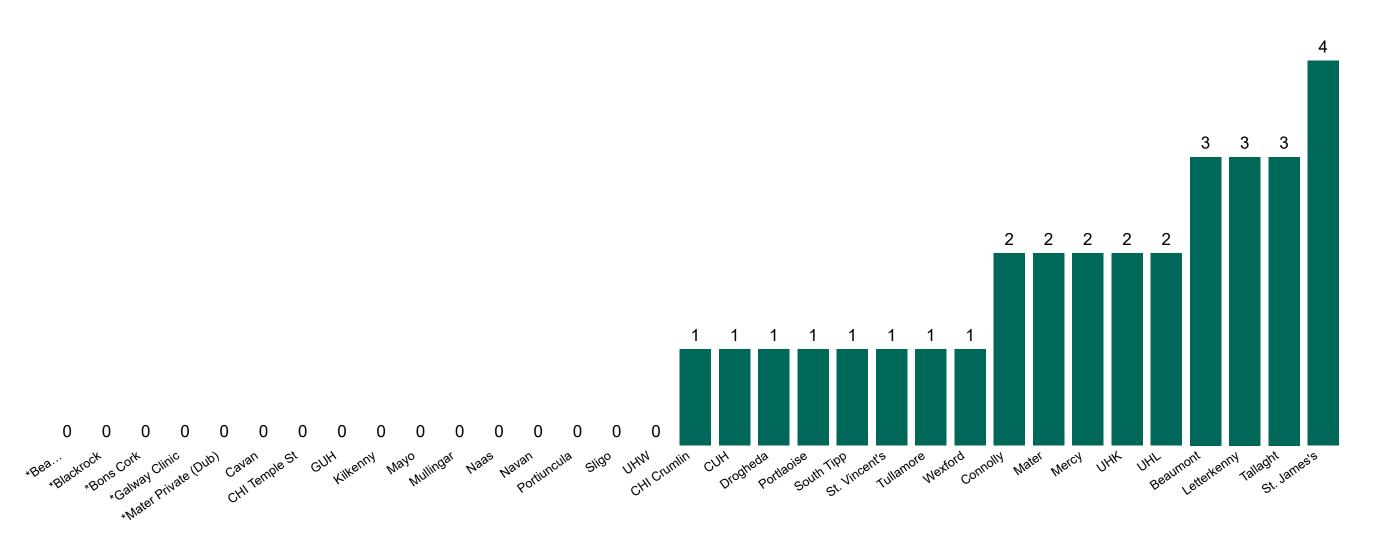

#### **Suspected COVID-19 Cases in Critical Care Units**

Suspected COVID-19 Cases in Critical Care Units 13/10/2020

#### **Suspected COVID-19 Cases in Critical Care Units**

Suspected COVID-19 Cases in Critical Care Units from 31/03/2020 to 13/10/2020

Source: ICU Bed Information System (National office of Clinical Audit (NOCA))