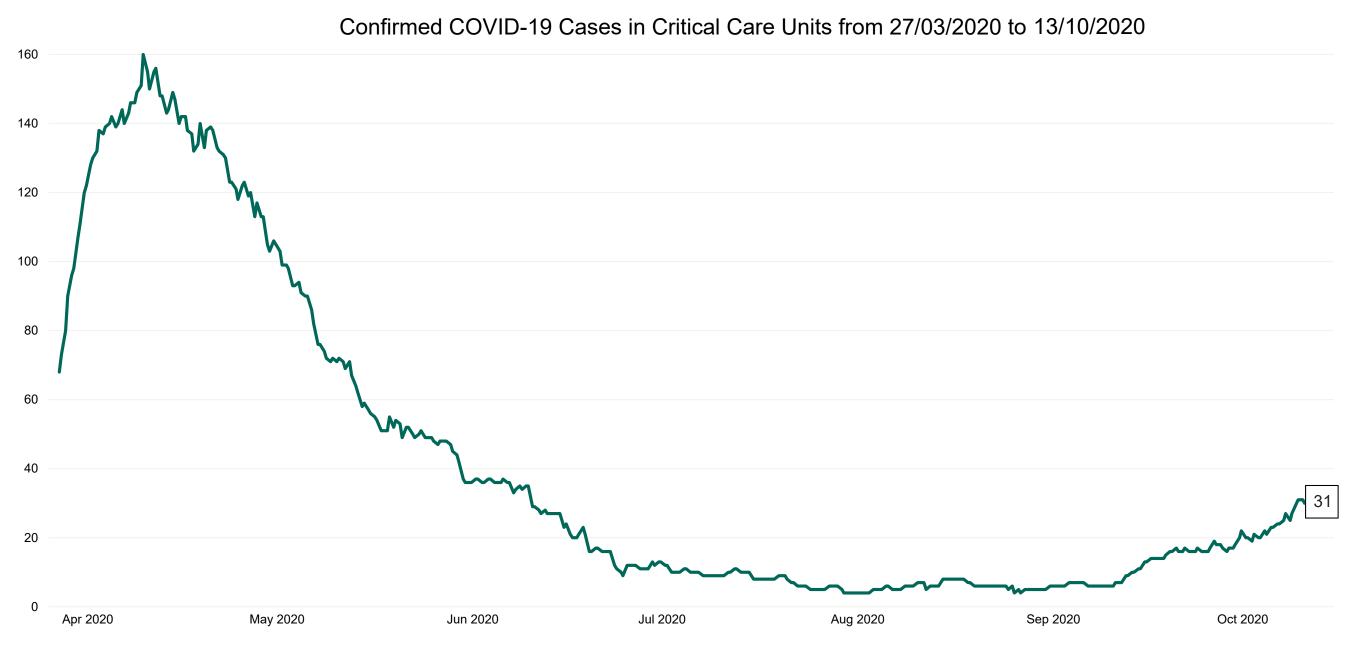

#### **Confirmed COVID-19 Cases in Critical Care Units**

Confirmed COVID-19 Cases in Critical Care Units 13/10/2020

#### **Confirmed COVID-19 Cases in Critical Care Units**

Source: ICU Bed Information System (National office of Clinical Audit (NOCA))

PMIU COVID-19 Daily Operations Update Acute Hospitals | Page 12