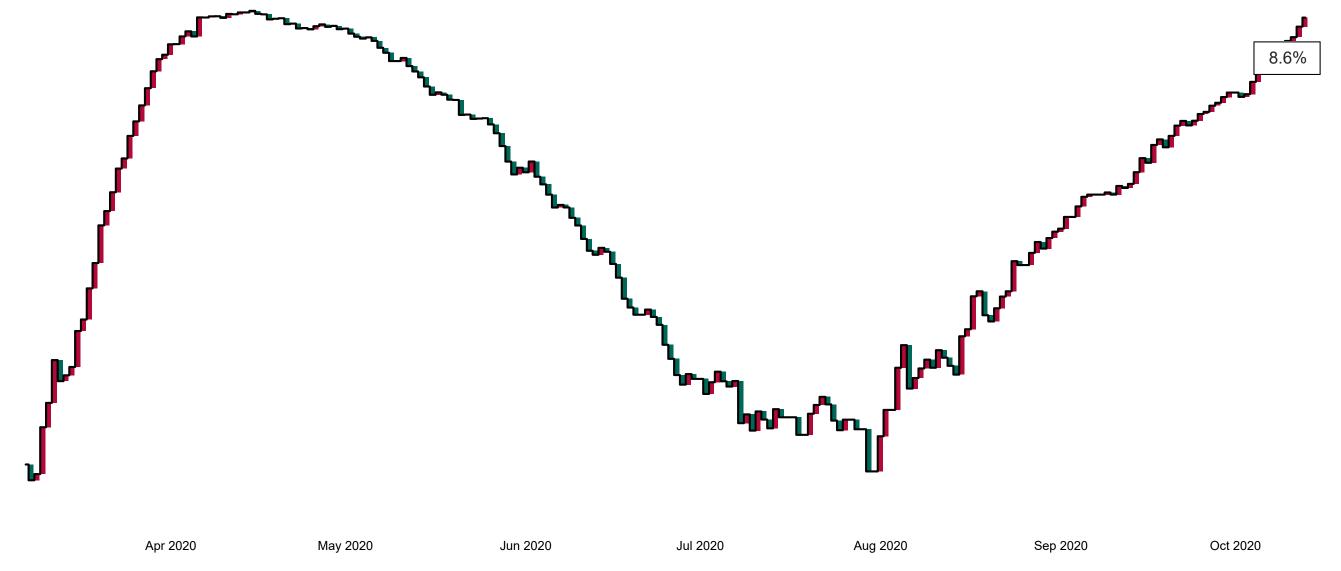

# Percentage Variance at <u>8am</u> of Confirmed COVID-19 cases Admitted Across 29 sites compared to the previous day

% Variance at 8am of confirmed COVID-19 cases admitted across 29 sites to the previous day