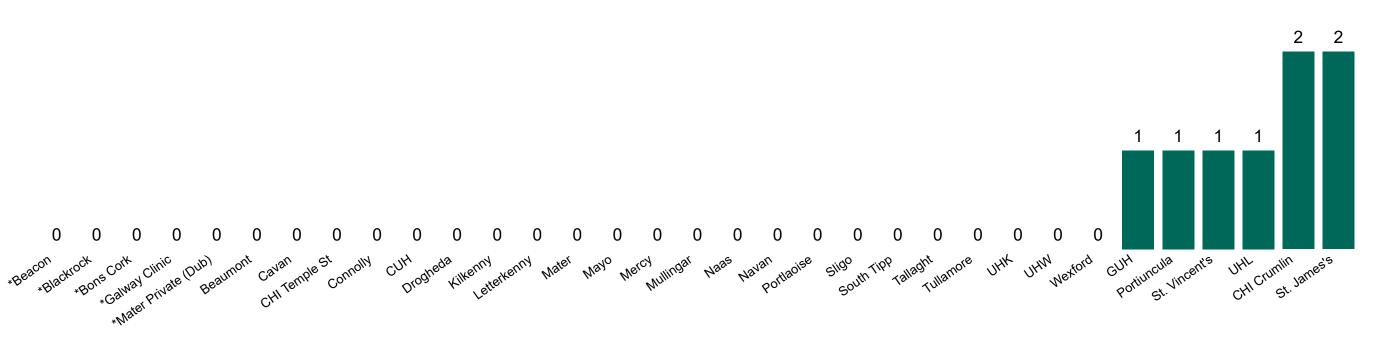

#### **Suspected COVID-19 Cases in Critical Care Units**

Suspected COVID-19 Cases in Critical Care Units 13/09/2020