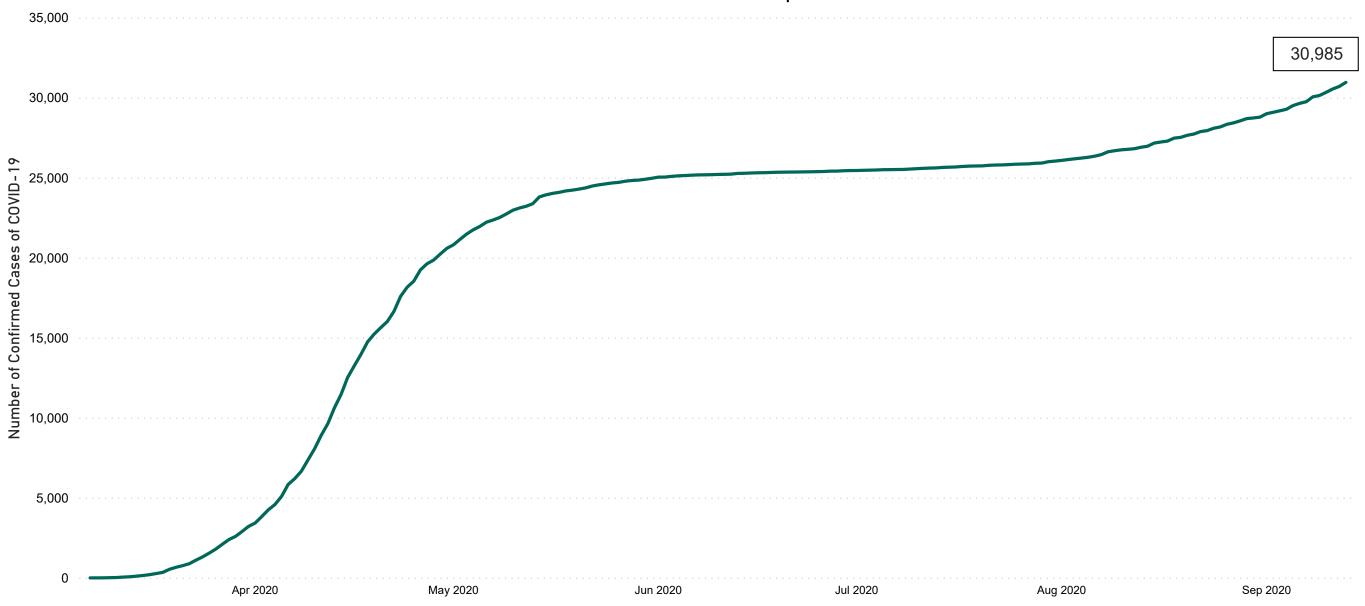

## Confirmed Cases of COVID-19 in the Republic of Ireland as at 13/09/2020

Confirmed Cases of COVID-19 in the Republic of Ireland as of 13/09/2020