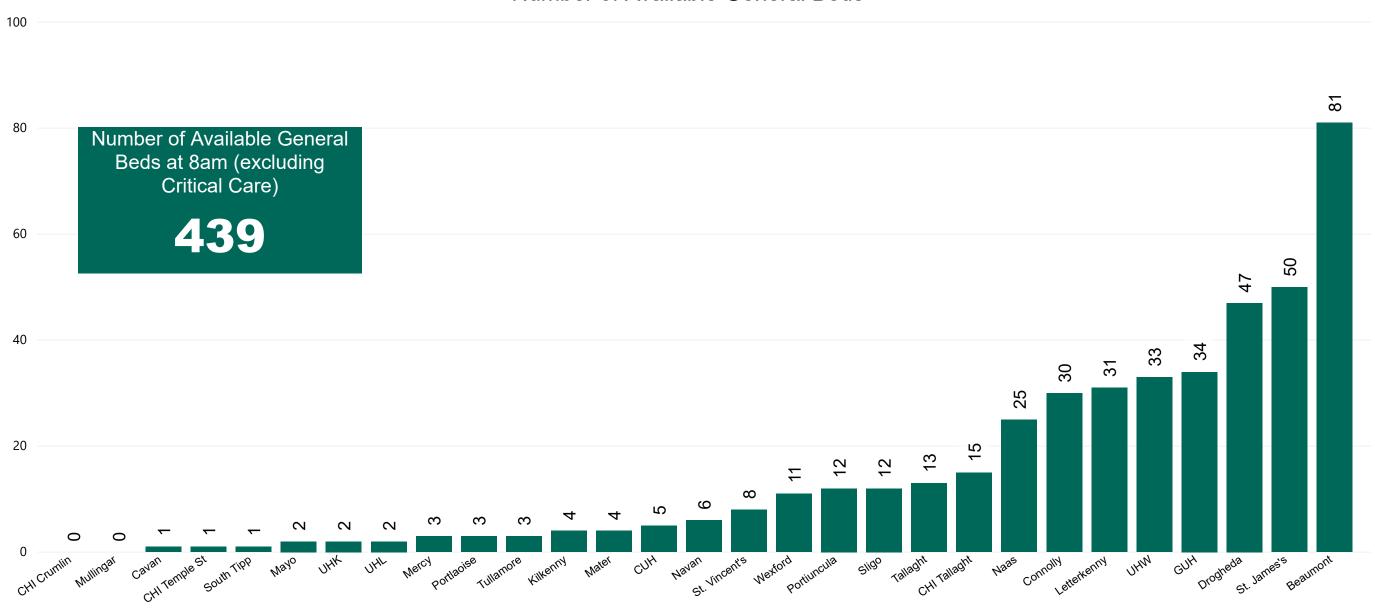

#### Number of Available General Beds on 13/09/2020

Number of Available General Beds