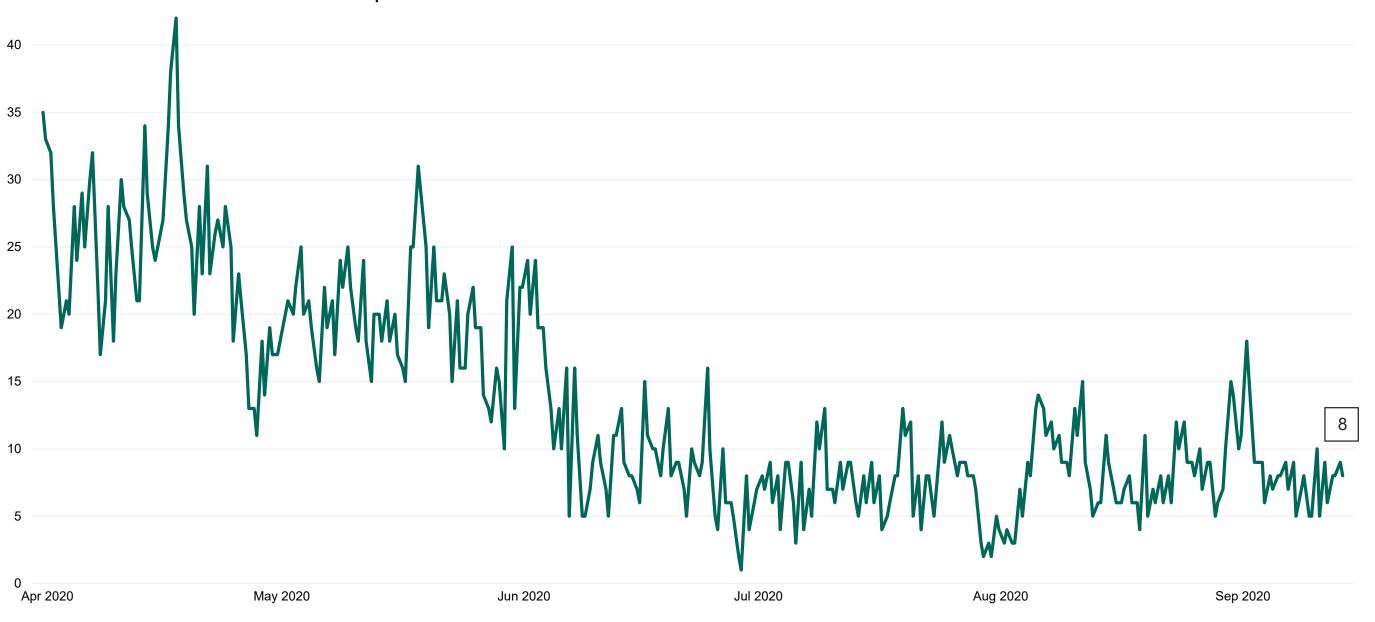

## **Suspected COVID-19 Cases in Critical Care Units**

Suspected COVID-19 Cases in Critical Care Units from 31/03/2020 to 13/09/2020