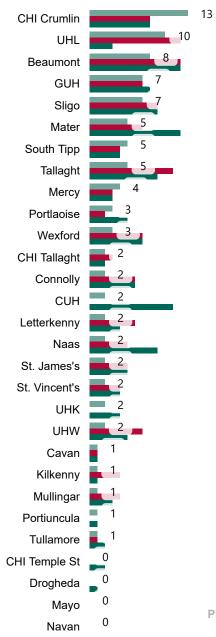

# Number of Confirmed COVID-19 Cases Admitted across 29 acute sites (including CHI)

Number of Confirmed COVID-19 Cases Admitted on Site at 0800hrs, 1400hrs and 2000hrs