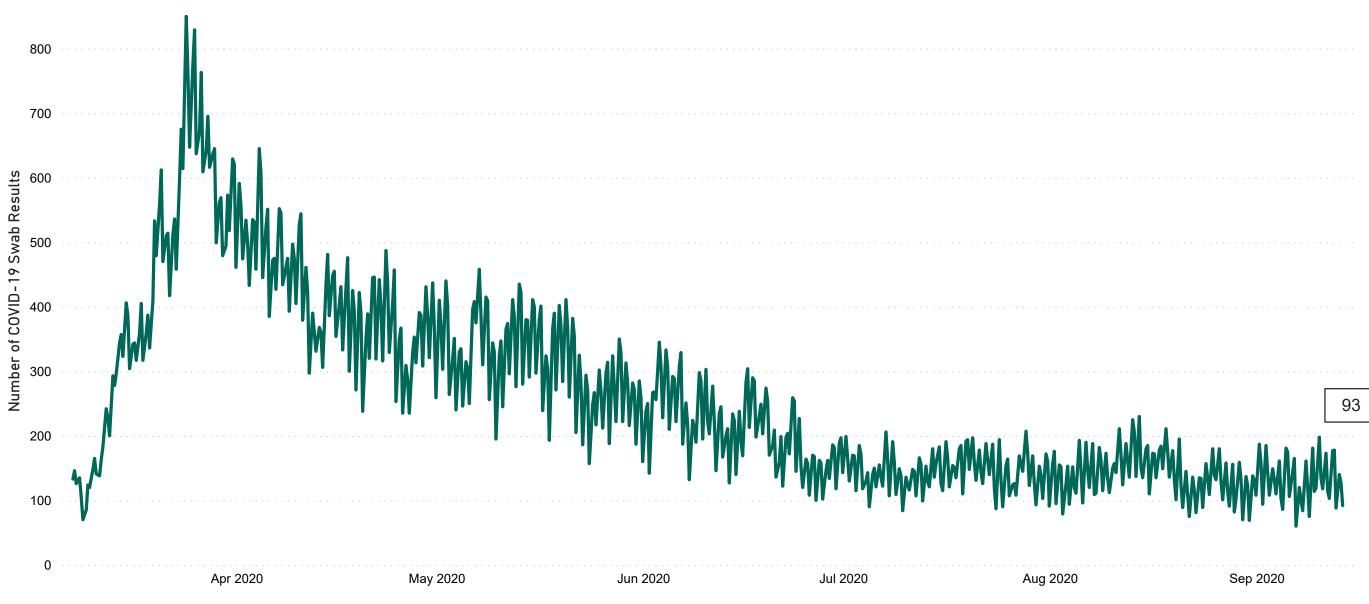

## Number of Suspected COVID-19 Swab Results Awaited Across 29 acute sites as at 13/09/2020

Number of COVID-19 Swab Results Awaited at 0800hrs, 1400hrs and 2000hrs

#### Current Number of COVID-19 Suspected Cases

| 8am | 2pm | 8pm |
|-----|-----|-----|
| 141 | 128 | 93  |

PMIU COVID-19 Daily Operations Update
Acute Hospitals | Page 5