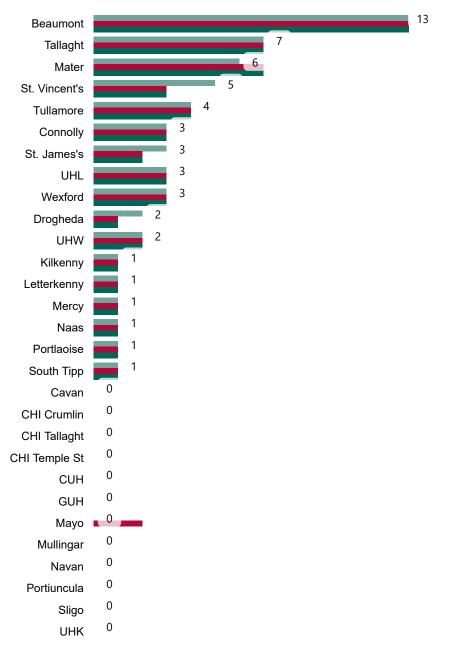

#### **Confirmed COVID-19 Cases in Critical Care Units**

Confirmed COVID-19 Cases in Critical Care Units 13/09/2020