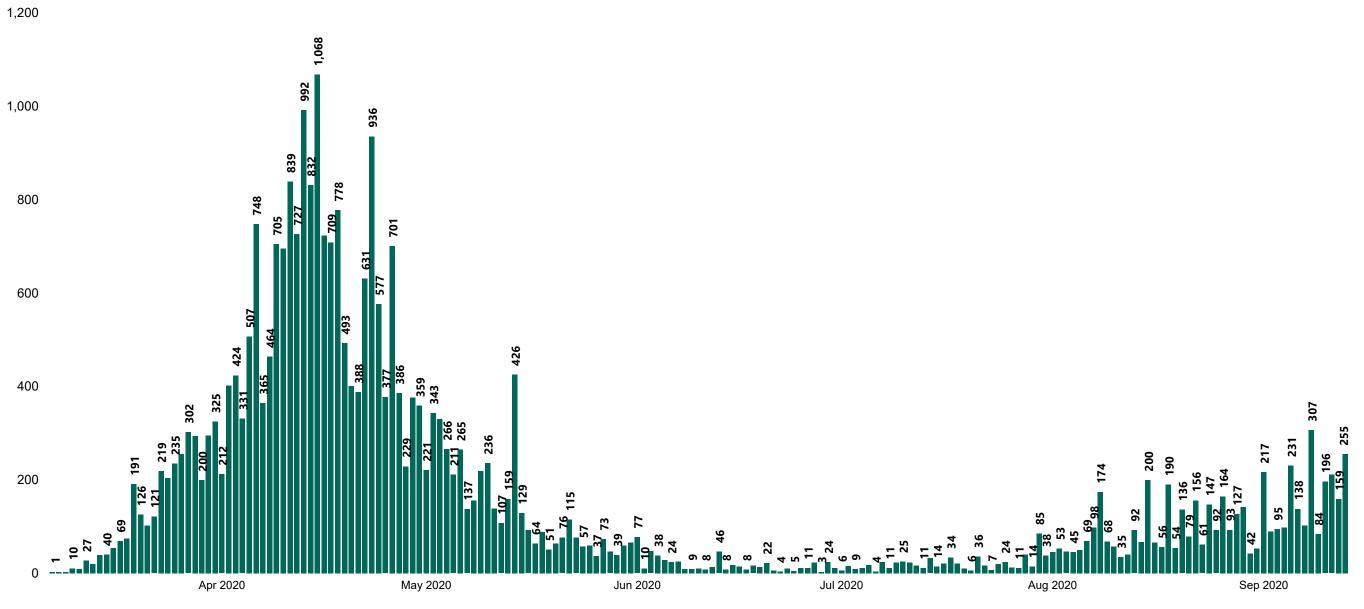

## New Confirmed COVID-19 Cases in the Republic of Ireland as at 13/09/2020

New COVID-19 Cases in the Republic of Ireland as of 13/09/2020