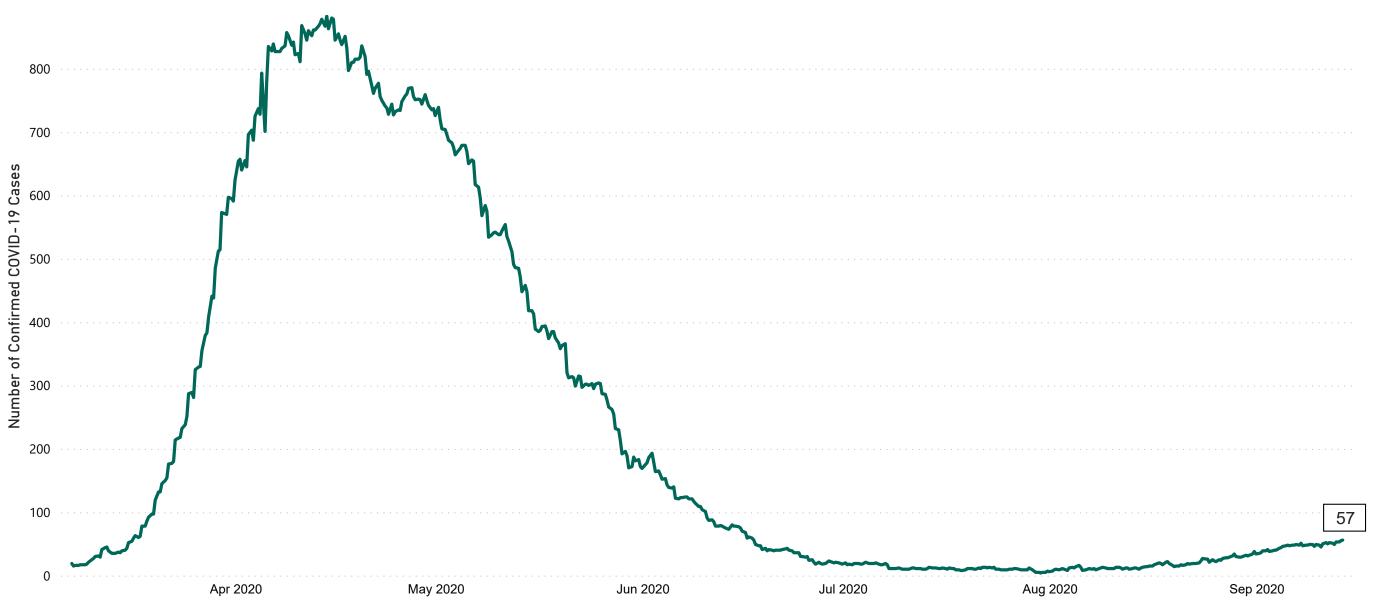

## New Confirmed COVID-19 Cases in the Republic of Ireland as at 13/09/2020

New COVID-19 Cases in the Republic of Ireland as of 13/09/2020