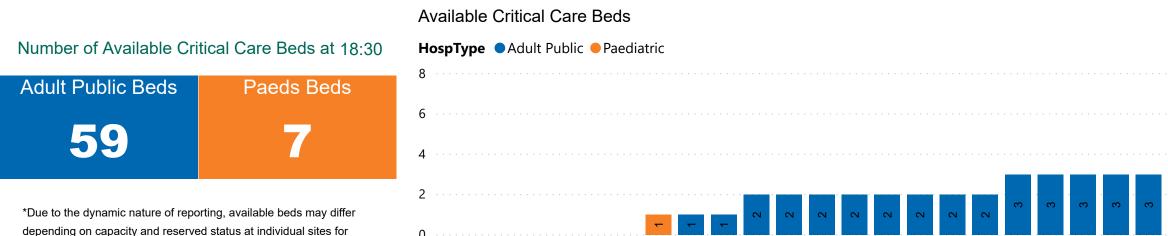

#### **Number of Critical Beds Available on 13/09/2020**

(Note HSE COVID-19 Surge plan includes significant additional Critical Care Beds in addition to those indicated below)

#### **ADULT**

critical care beds

Total Adult Critical Care Beds Open & Staffed

282

Occupied Adult Critical Care Beds 222

(Including 10 COVID-19 patients)

Critical Adult Care Beds Reserved for Patients

1

#### **PAEDS**

Total Paeds Critical Care Beds Open & Staffed 31

Occupied Paeds Critical Care Beds

24

Paeds Critical Care Beds Reserved for Patients

0