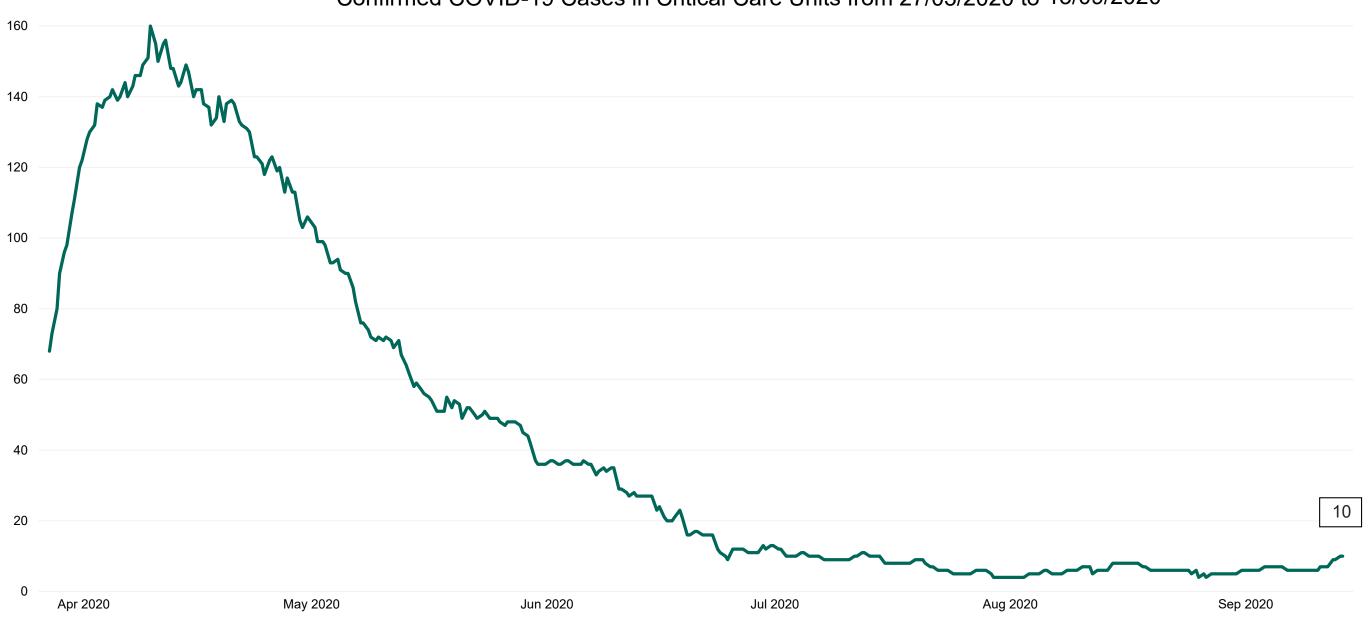

#### **Confirmed COVID-19 Cases in Critical Care Units**

Confirmed COVID-19 Cases in Critical Care Units from 27/03/2020 to 13/09/2020