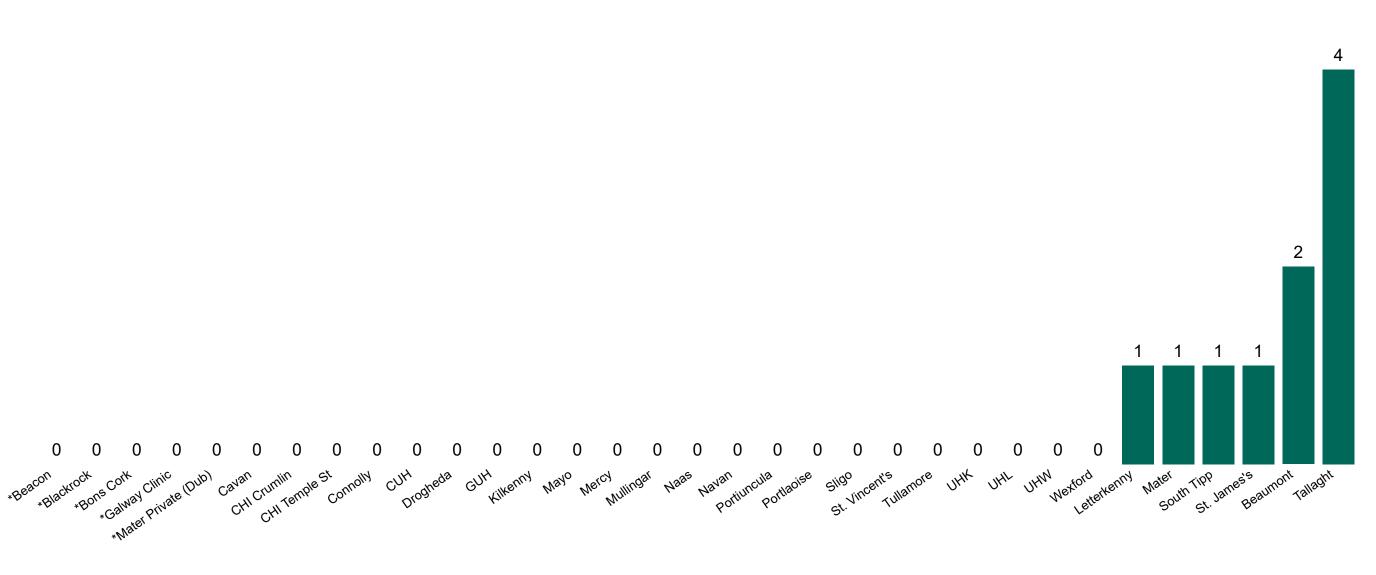

#### **Confirmed COVID-19 Cases in Critical Care Units**

Confirmed COVID-19 Cases in Critical Care Units 13/09/2020