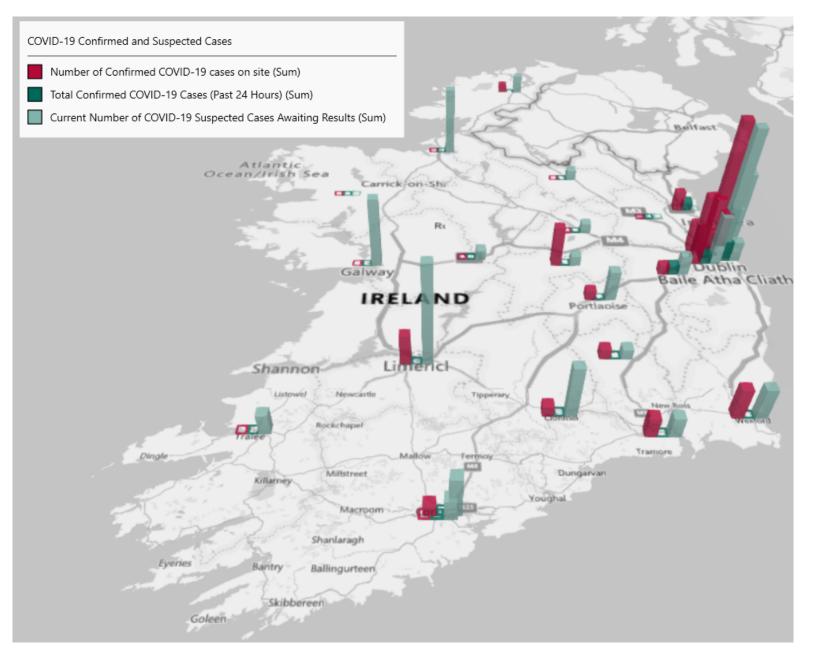

## Geographical Spread of COVID-19 Confirmed Cases and Suspected Cases across Acute Hospital Sites as at 13/09/2020 20:00