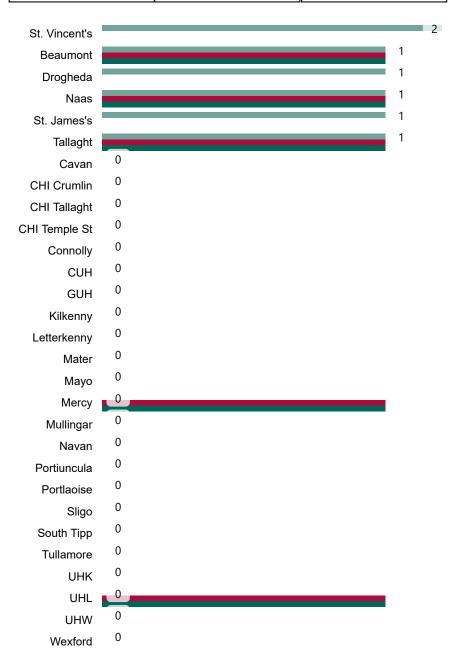

#### **Suspected COVID-19 Cases in Critical Care Units**

Suspected COVID-19 Cases in Critical Care Units 13/09/2020