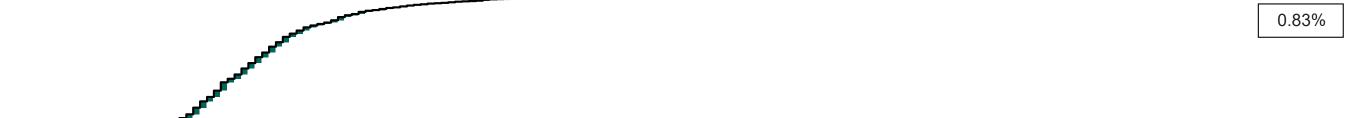

### Percentage Increase compared to the Previous Day as at 13/09/2020

% Increase in total confirmed cases compared to the previous day since 06 March
\* Baseline is 13 cases at 05-March-2020

 Apr 2020
 May 2020
 Jun 2020
 Jul 2020
 Aug 2020
 Sep 2020