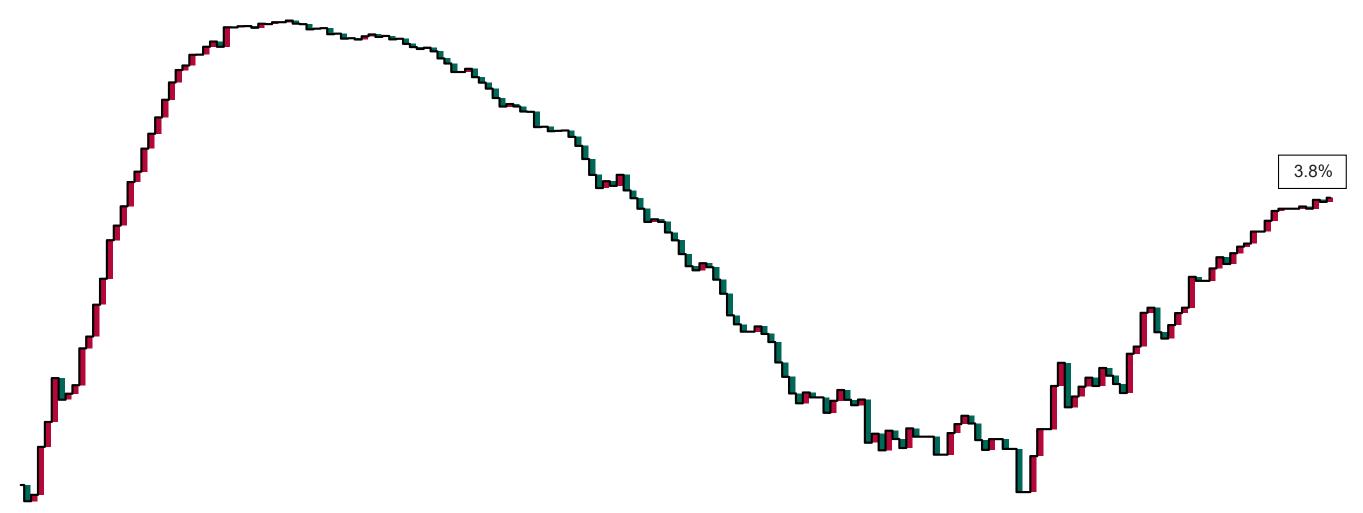

### Percentage Increase compared to the Previous Day as at 13/09/2020

% Increase in total confirmed cases compared to the previous day since 06 March
\* Baseline is 13 cases at 05-March-2020

 Apr 2020
 May 2020
 Jun 2020
 Jul 2020
 Aug 2020
 Sep 2020