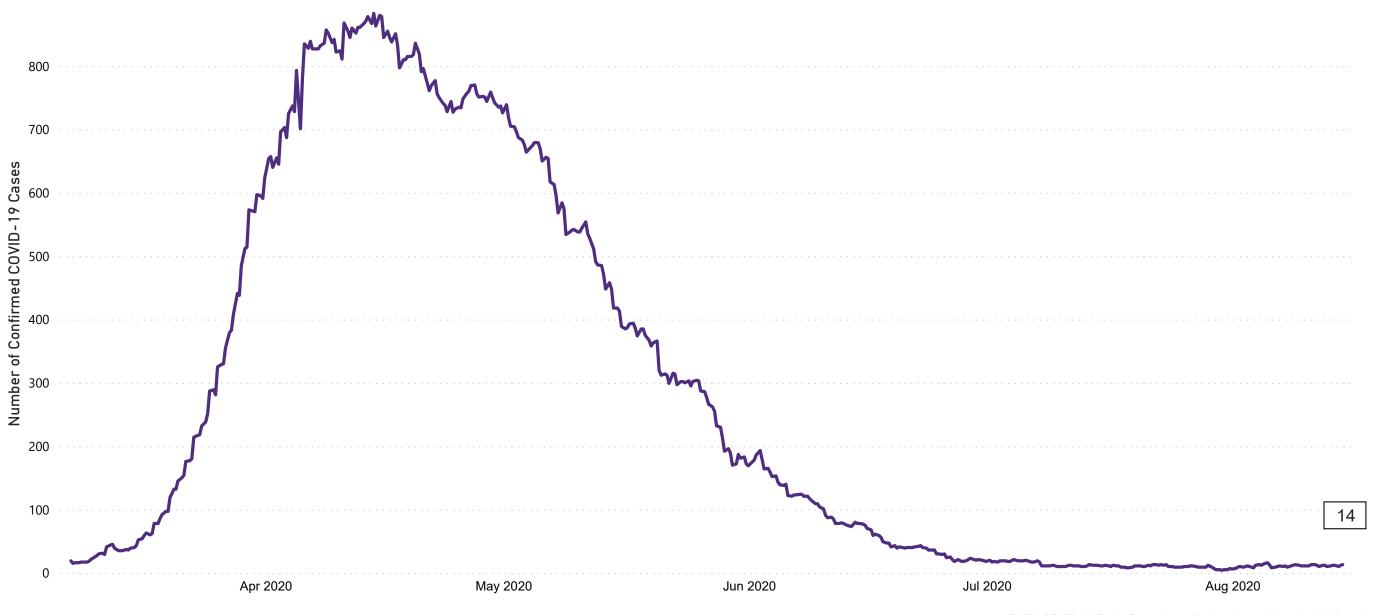

# Number of Confirmed COVID-19 Cases Admitted across 29 acute sites (including CHI)

Number of Confirmed COVID-19 Cases Admitted on Site at 0800hrs, 1400hrs and 2000hrs