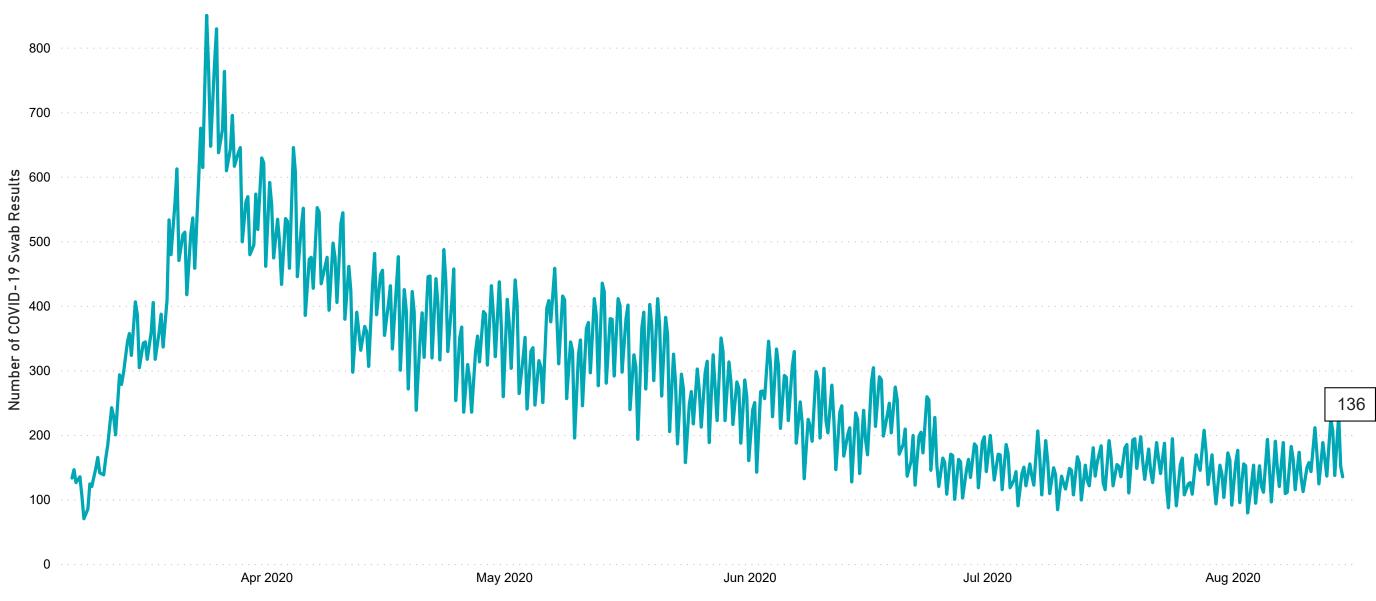

# Number of Suspected COVID-19 Swab Results Awaited Across 29 acute sites as at 14/08/2020

Number of COVID-19 Swab Results Awaited at 0800hrs, 1400hrs and 2000hrs