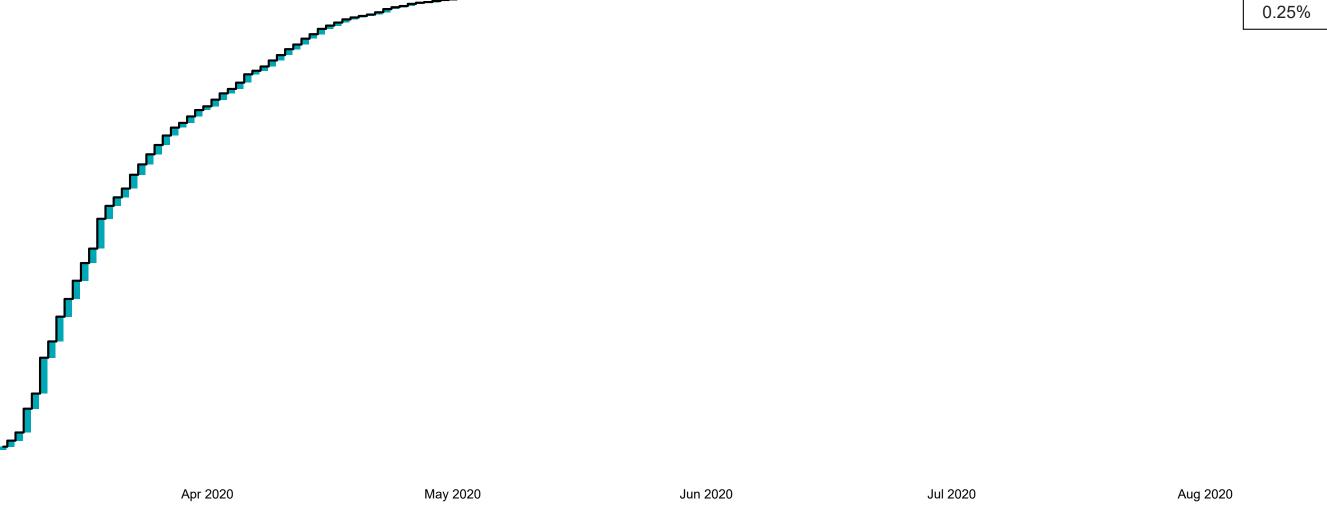

## Confirmed Cases of COVID-19 in the Republic of Ireland as at 14/08/2020

Confirmed Cases of COVID-19 in the Republic of Ireland as of 14/08/2020