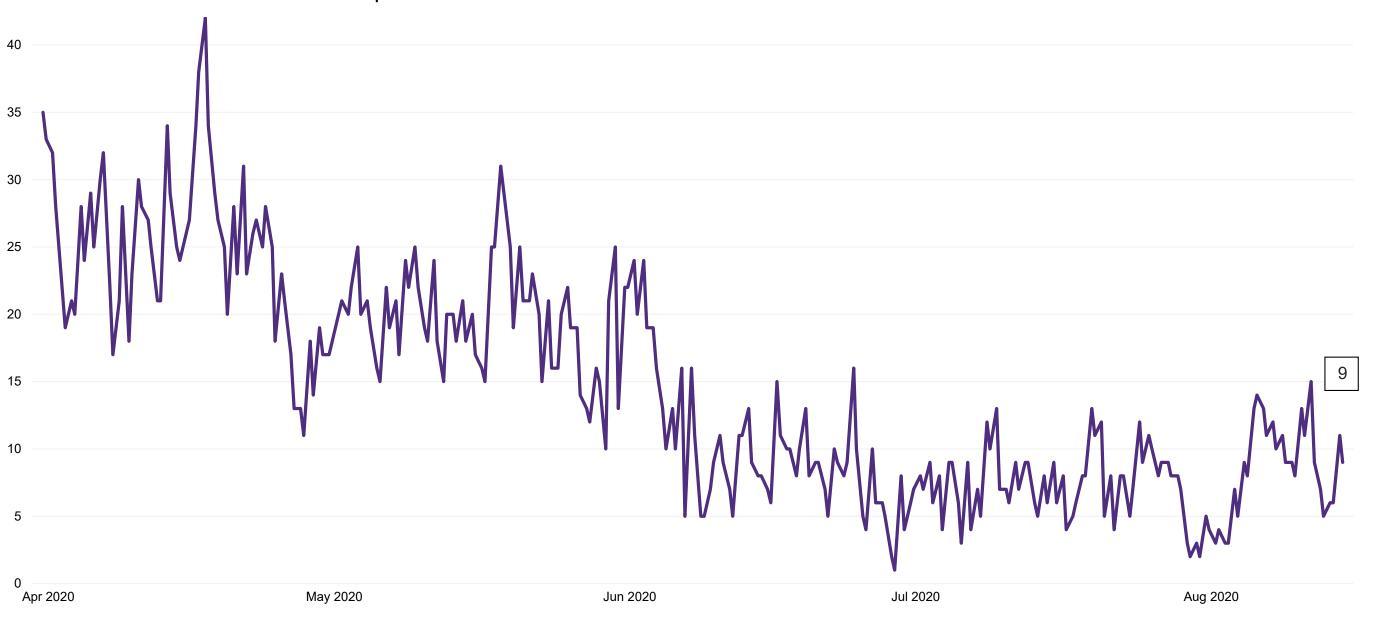

### **Suspected COVID-19 Cases in Critical Care Units**

Suspected COVID-19 Cases in Critical Care Units from 31/03/2020 to 14/08/2020