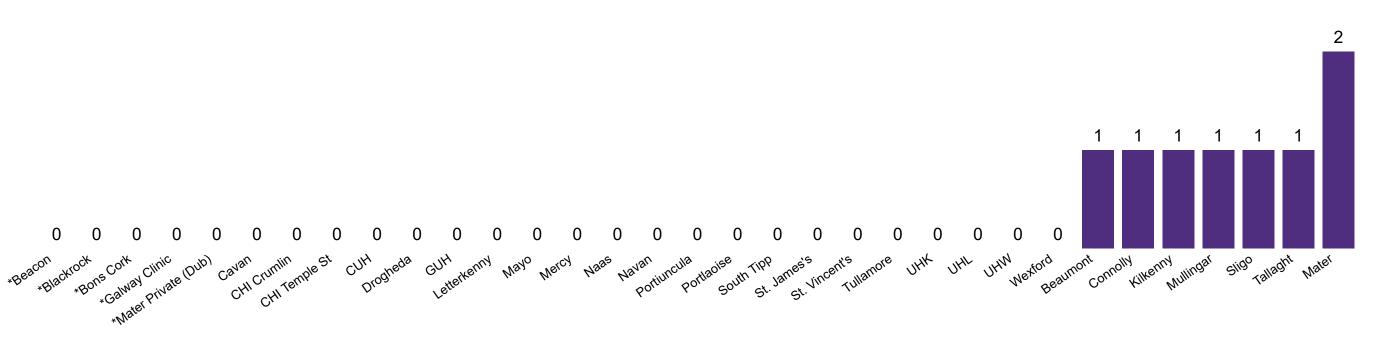

#### **Confirmed COVID-19 Cases in Critical Care Units**

Confirmed COVID-19 Cases in Critical Care Units 14/08/2020