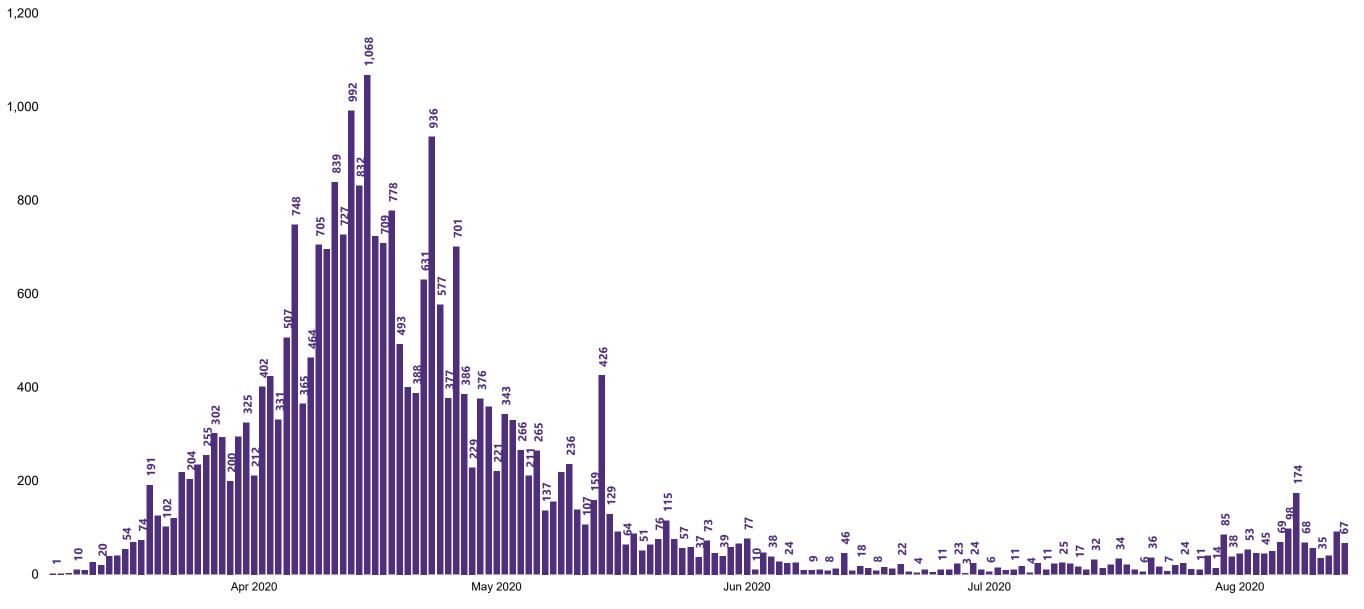

### New Confirmed COVID-19 Cases in the Republic of Ireland as at 14/08/2020

New COVID-19 Cases in the Republic of Ireland as of 14/08/2020