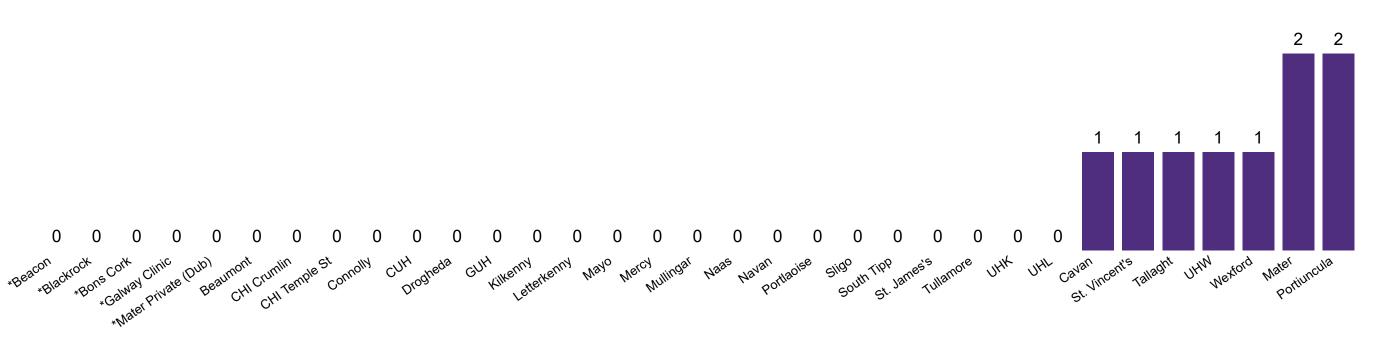

### **Suspected COVID-19 Cases in Critical Care Units**

Suspected COVID-19 Cases in Critical Care Units 14/08/2020