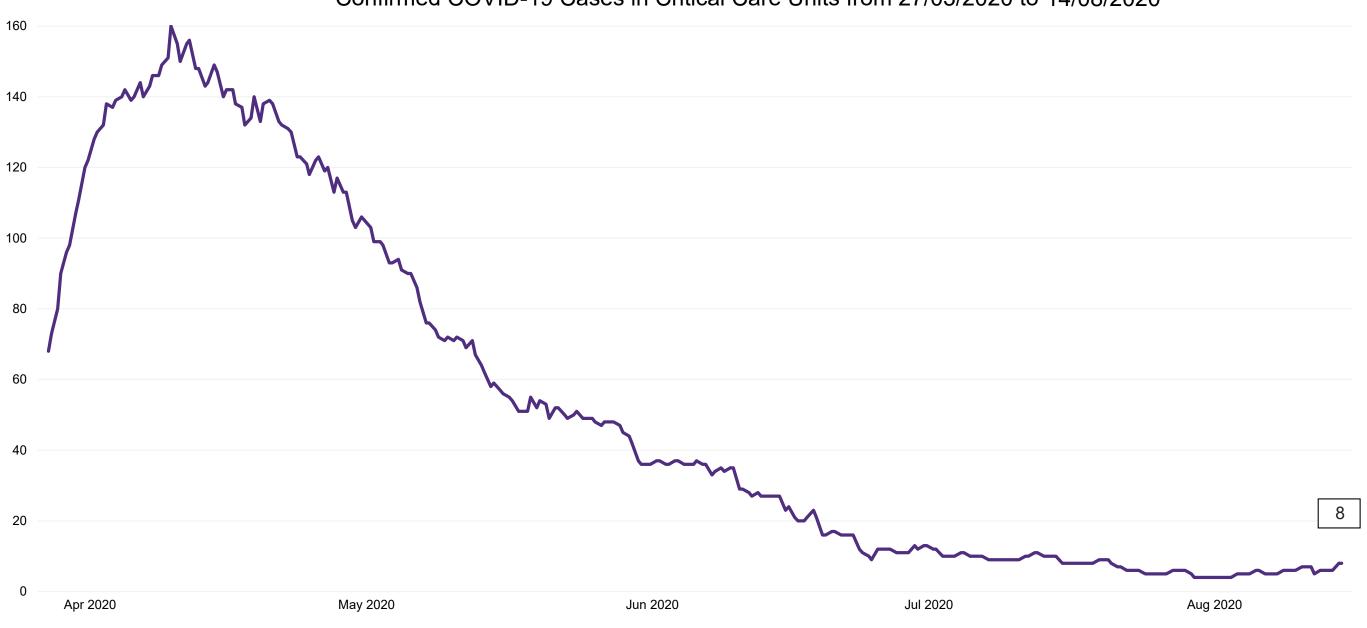

#### **Confirmed COVID-19 Cases in Critical Care Units**

Confirmed COVID-19 Cases in Critical Care Units from 27/03/2020 to 14/08/2020