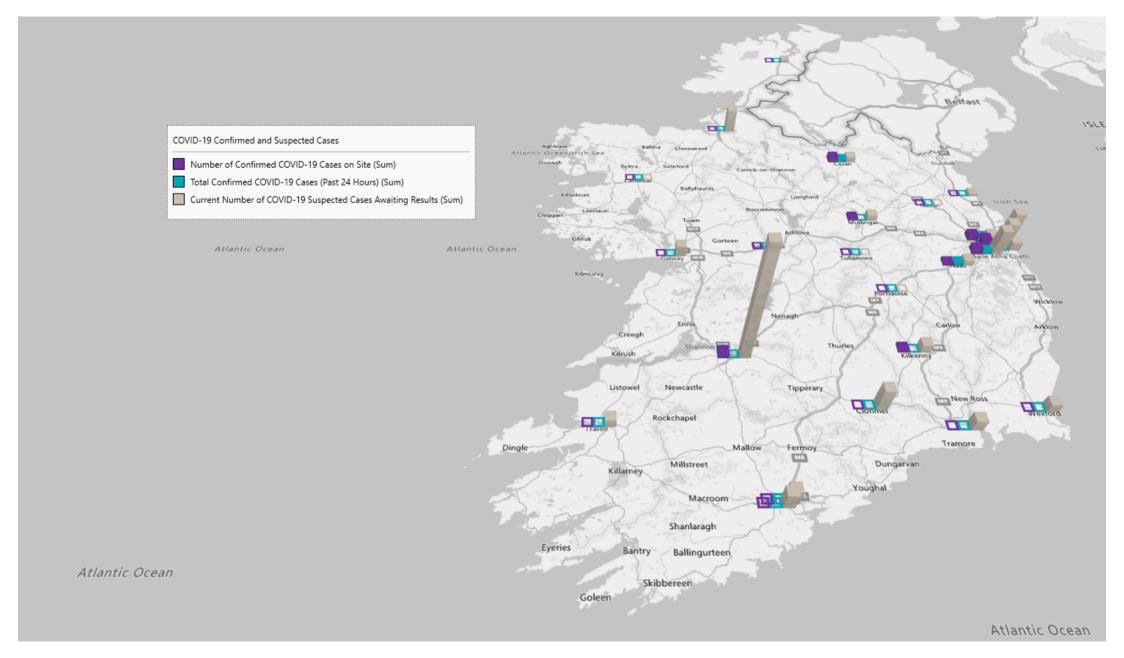

## Geographical Spread of COVID-19 Confirmed Cases and Suspected Cases across Acute Hospital Sites as at 14/08/2020 20:00

#### **Total Confirmed COVID-19 Cases**

| 8am | 2pm | 8pm |
|-----|-----|-----|
| 11  | 13  | 14  |

0

Wexford

#### Total Confirmed COVID-19 Cases (Past 24 Hours)

| 8am | 2pm | 8pm |
|-----|-----|-----|
| 3   | 4   | 4   |

#### Current Number of COVID-19 Suspected Cases

| 8am | 2pm | 8pm |
|-----|-----|-----|
| 231 | 152 | 136 |