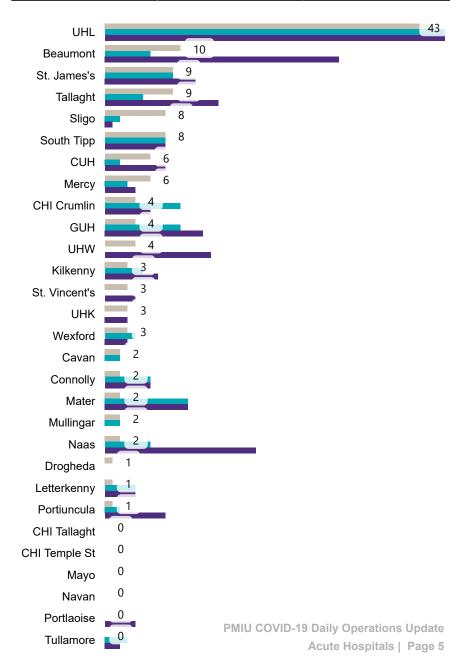

# Number of Suspected COVID-19 Swab Results Awaited Across 29 acute sites as at 14/08/2020

Number of COVID-19 Swab Results Awaited at 0800hrs, 1400hrs and 2000hrs