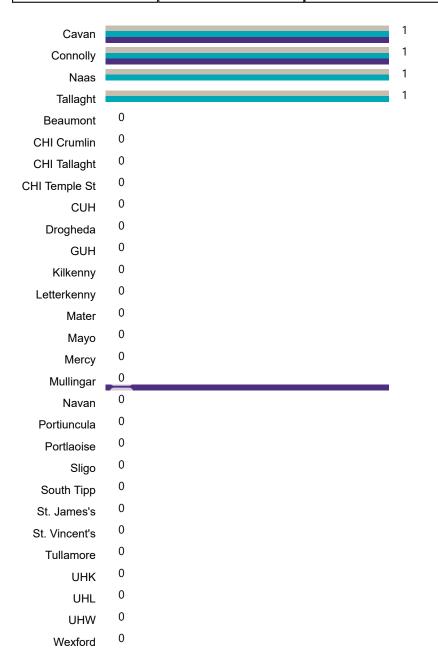

#### **Total Confirmed COVID-19 Cases**

| 8am | 2pm | 8pm |
|-----|-----|-----|
| 11  | 13  | 14  |

0

Wexford