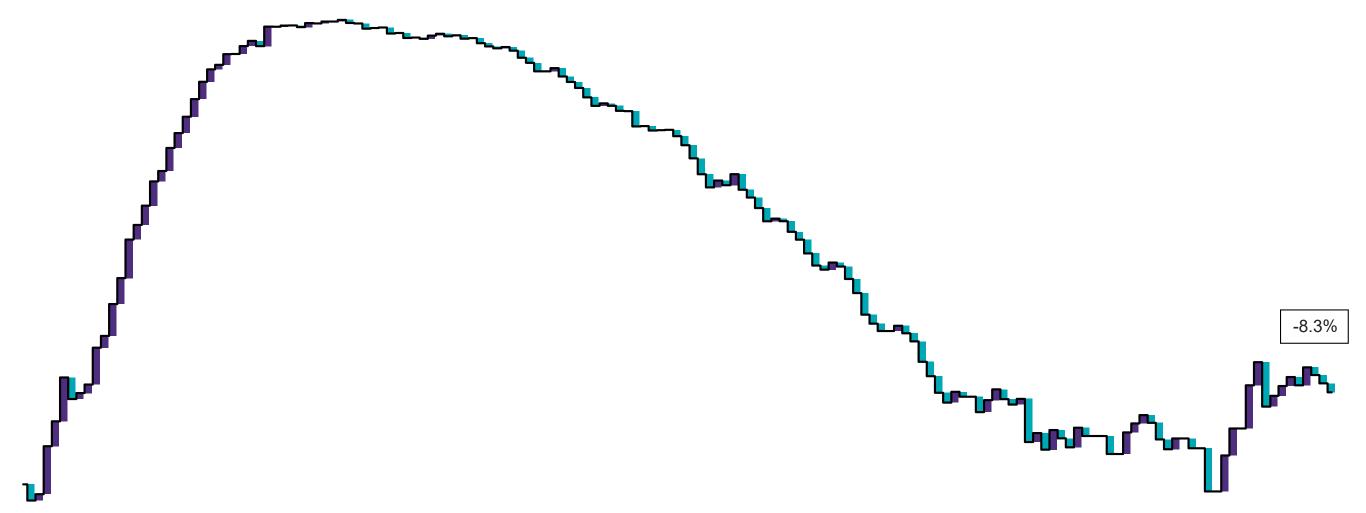

# Percentage Variance at <u>8am</u> of Confirmed COVID-19 cases Admitted Across 29 sites compared to the previous day

% Variance at 8am of confirmed COVID-19 cases admitted across 29 sites to the previous day