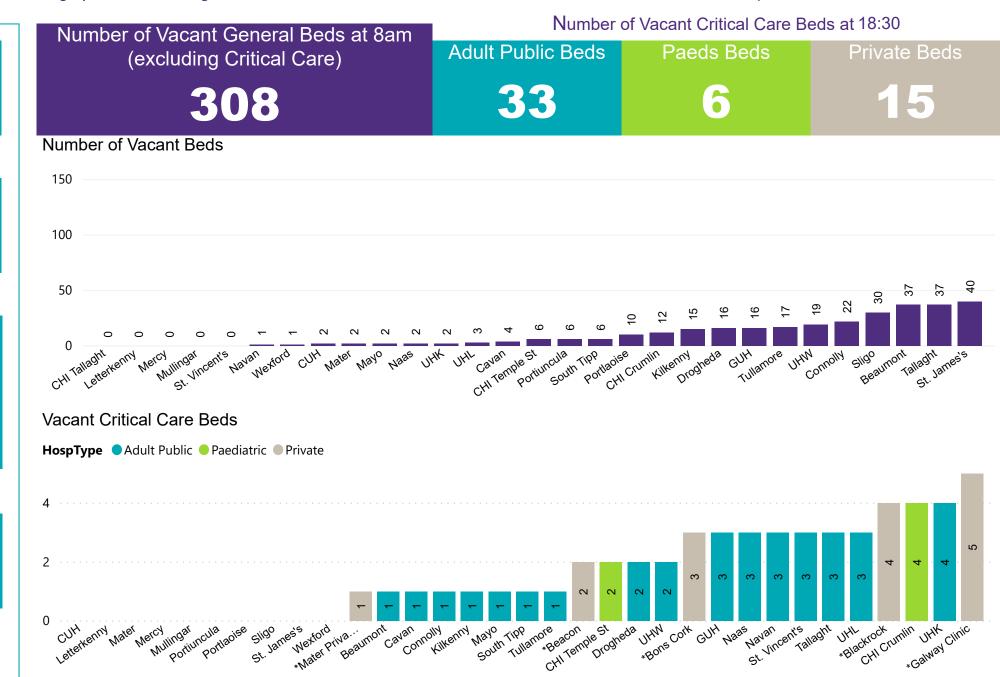

#### Number of Vacant Beds and Critical Beds Available on 14/08/2020

(Note HSE COVID-19 Surge plan includes significant additional Critical Care Beds in addition to those indicated below)

Total Critical Care Beds
426

Total Critical Care Beds Open & Staffed 347

Occupied Critical Care Beds

284

(Including 8 COVID-19 patients)

Available Adult Public Critical
Care Beds
33 \*

\*Due to the dynamic nature of reporting, available beds may differ depending on capacity and reserved status at individual sites for critical care beds