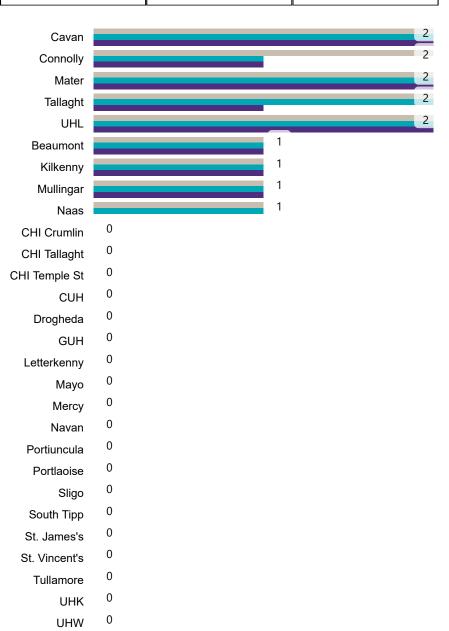

#### Total Confirmed COVID-19 Cases (Past 24 Hours)

| 8am | 2pm | 8pm |
|-----|-----|-----|
| 3   | 4   | 4   |