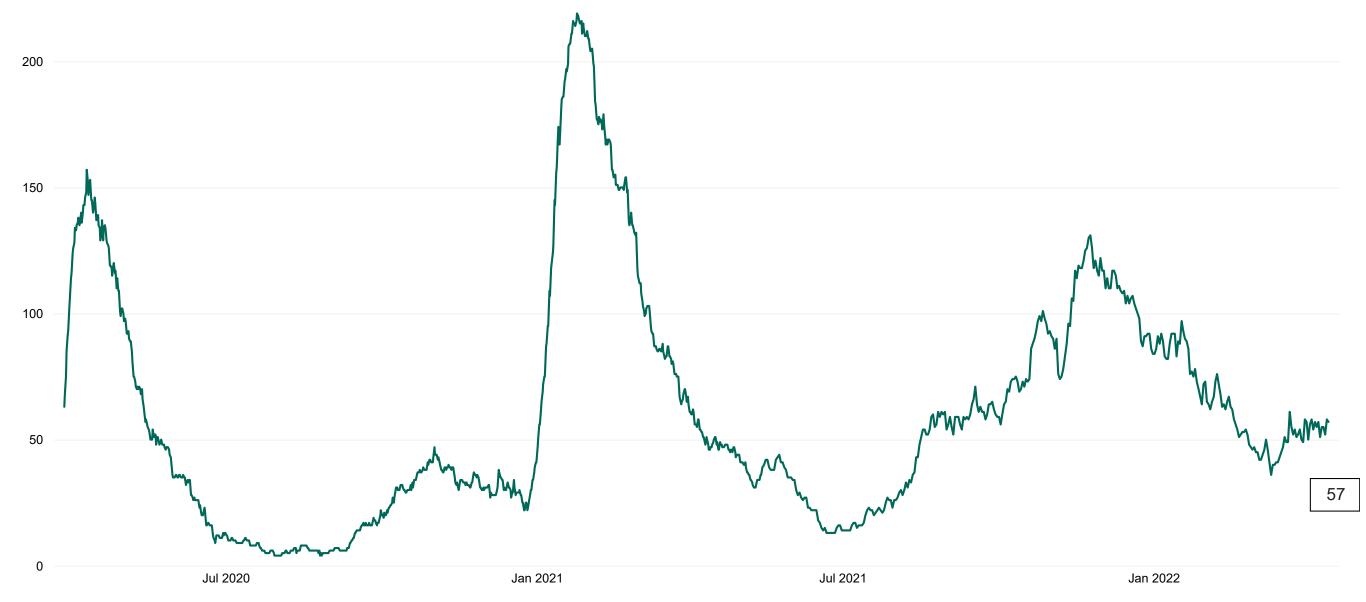

## **Confirmed COVID-19 Cases in ICU/HDU**

Confirmed COVID-19 Cases in ICU/HDU 14/04/2022

## **Confirmed COVID-19 Cases in ICU/HDU**

Confirmed COVID-19 Cases in ICU/HDU from 27/03/2020 to 14/04/2022