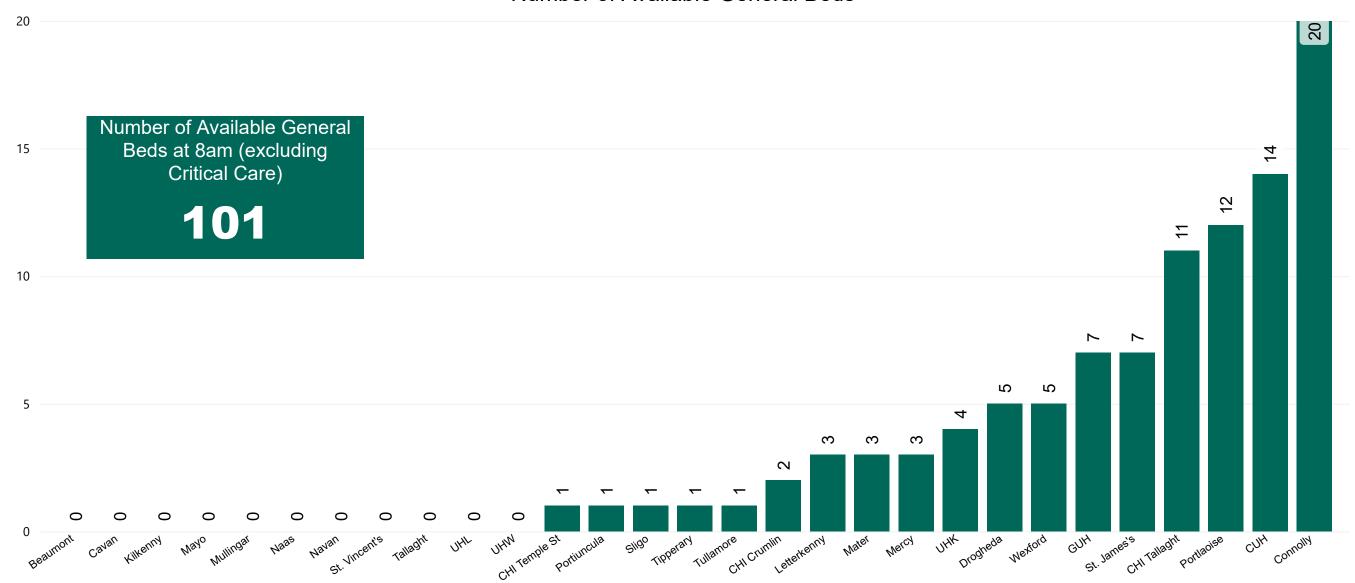

#### Number of Available General Beds on 14/04/2022

#### Number of Available General Beds