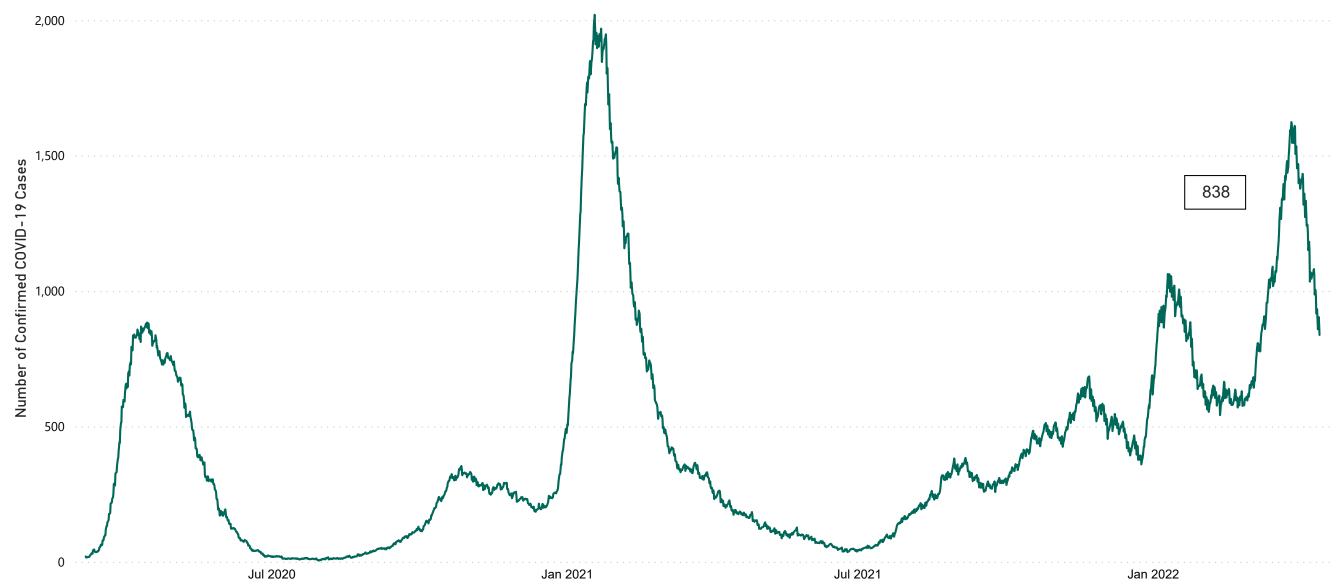

#### **Total Confirmed COVID-19 Cases**

| 8am | 2pm | 8pm |
|-----|-----|-----|
| 904 | 879 | 838 |

#### Total Confirmed COVID-19 Cases (Past 24 Hours)