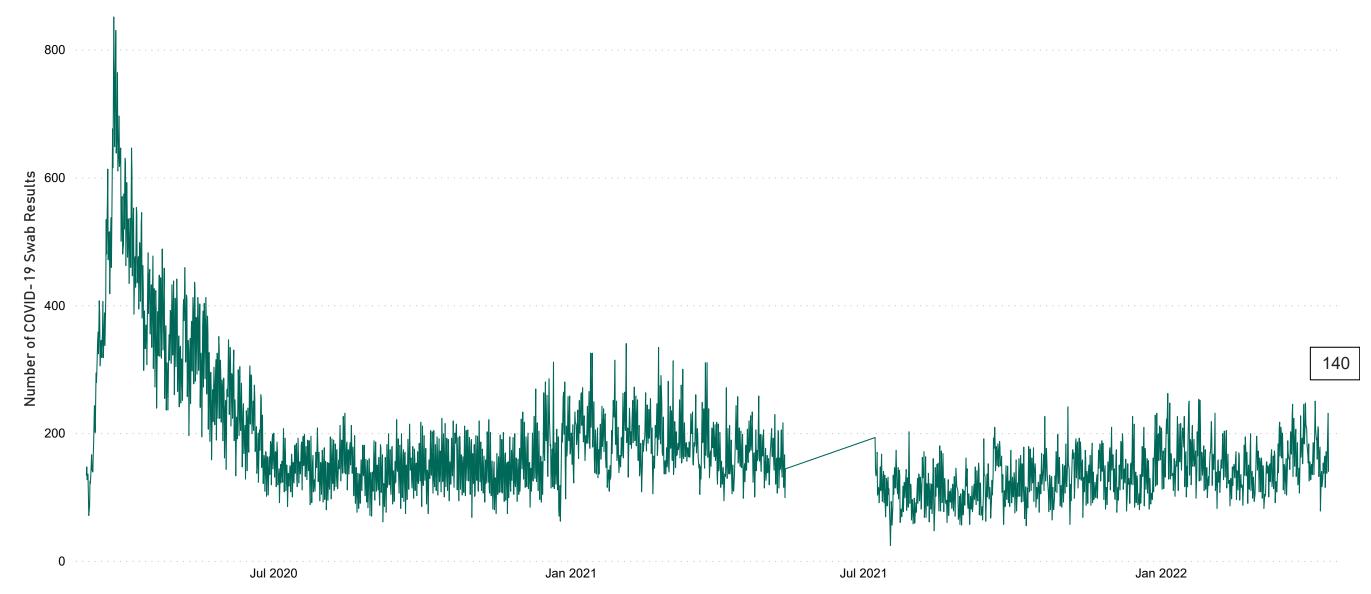

## Number of Suspected COVID-19 Swab Results Awaited Across 29 acute sites as at 14/04/2022

Number of COVID-19 Swab Results Awaited at 0800hrs, 1400hrs and 2000hrs

#### Current Number of COVID-19 Suspected Cases

| 8am | 2pm | 8pm |
|-----|-----|-----|
| 200 | 231 | 140 |