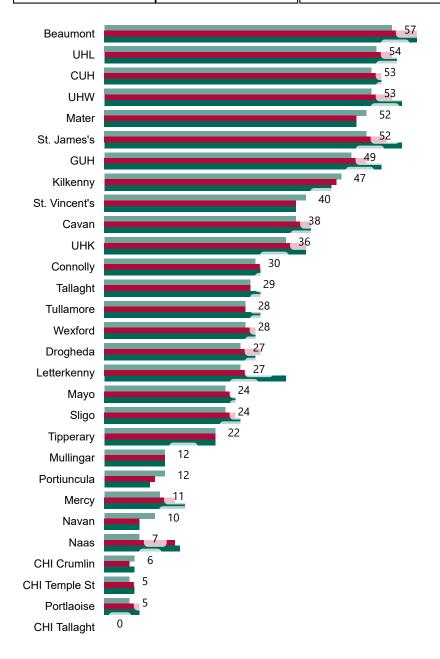

# Number of Confirmed COVID-19 Cases Admitted across 29 acute sites (including CHI)

Number of Confirmed COVID-19 Cases Admitted on Site at 0800hrs, 1400hrs and 2000hrs