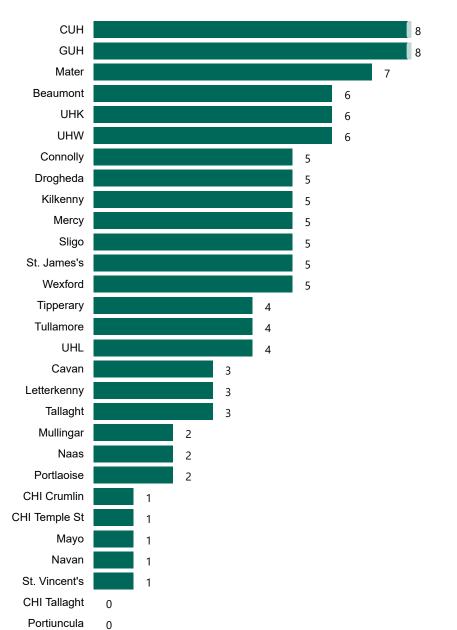

# Geographical Spread of COVID-19 Confirmed Cases and Suspected Cases across Acute Hospital Sites as at 14/04/2022 20:00