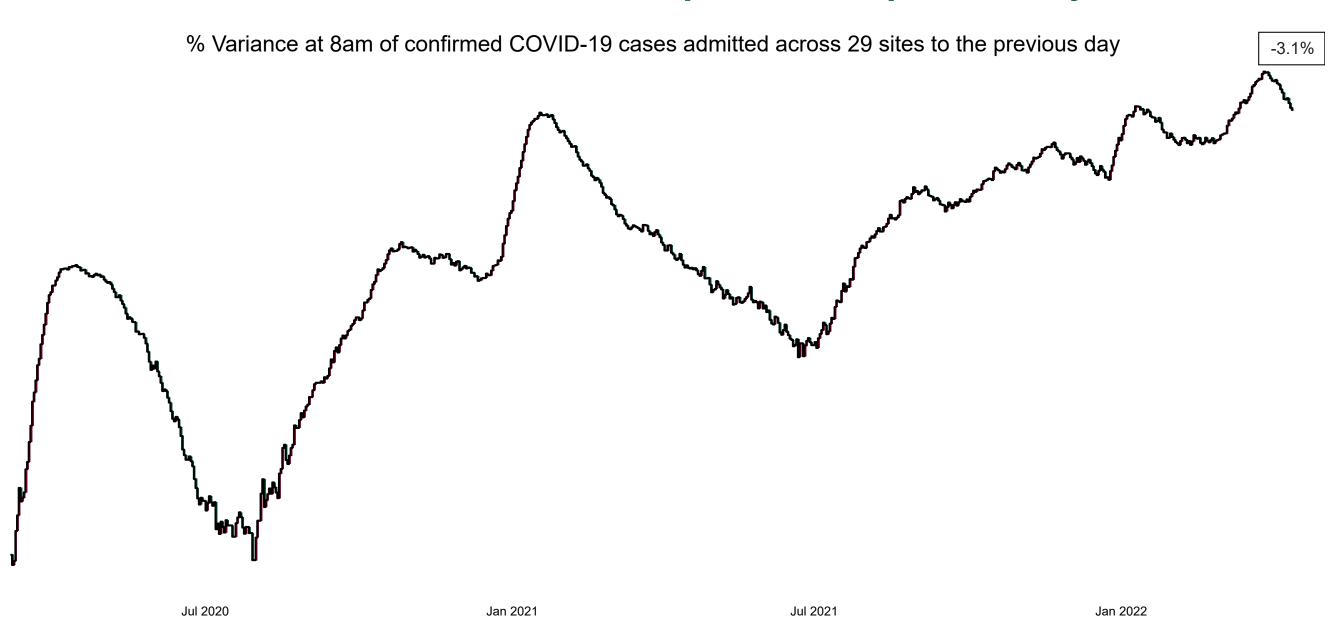

## Percentage Variance at <u>8am</u> of Confirmed COVID-19 cases Admitted Across 29 sites compared to the previous day

Source: SBAR Portal