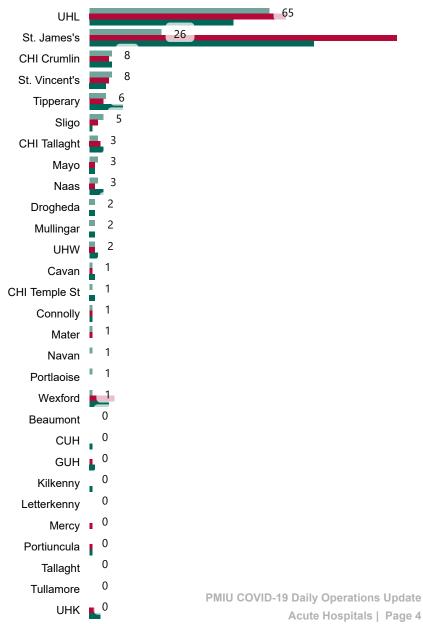

# Number of Confirmed COVID-19 Cases Admitted across 29 acute sites (including CHI)

Number of Confirmed COVID-19 Cases Admitted on Site at 0800hrs, 1400hrs and 2000hrs