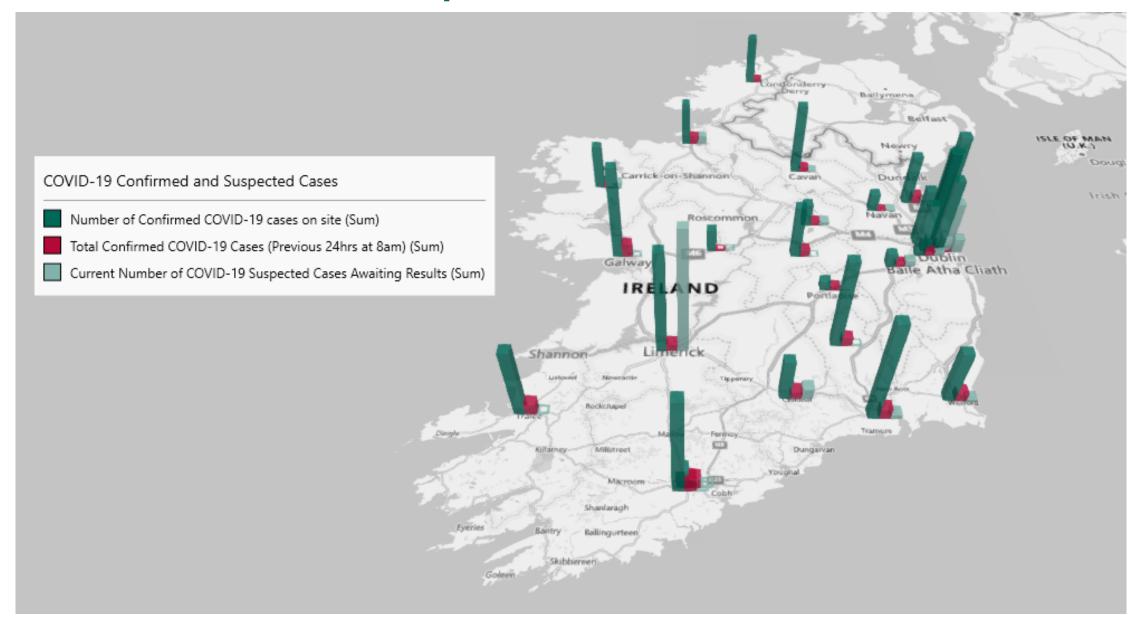

# Geographical Spread of COVID-19 Confirmed Cases and Suspected Cases across Acute Hospital Sites as at 14/04/2022 20:00