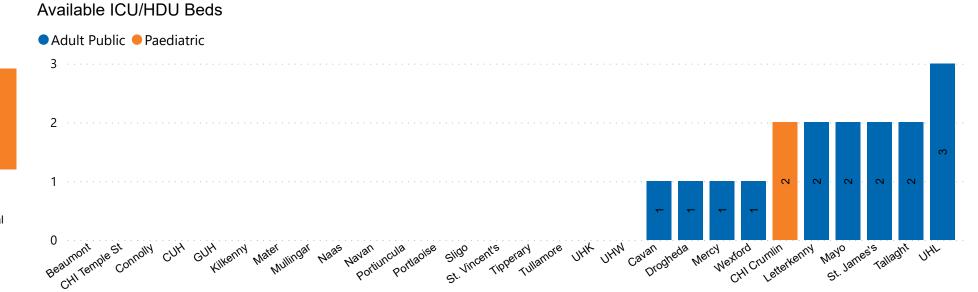

### Number of ICU/HDU Beds Available on 14/04/2022

Number of Available ICU/HDU Beds at 10:30

**Adult Public Beds** 

Paeds Beds

15

2

\*Due to the dynamic nature of reporting, available beds may differ depending on capacity and reserved status at individual sites for critical care beds. Furthermore, some of the available beds may be specialist beds, not available for admission of general ICU patients.