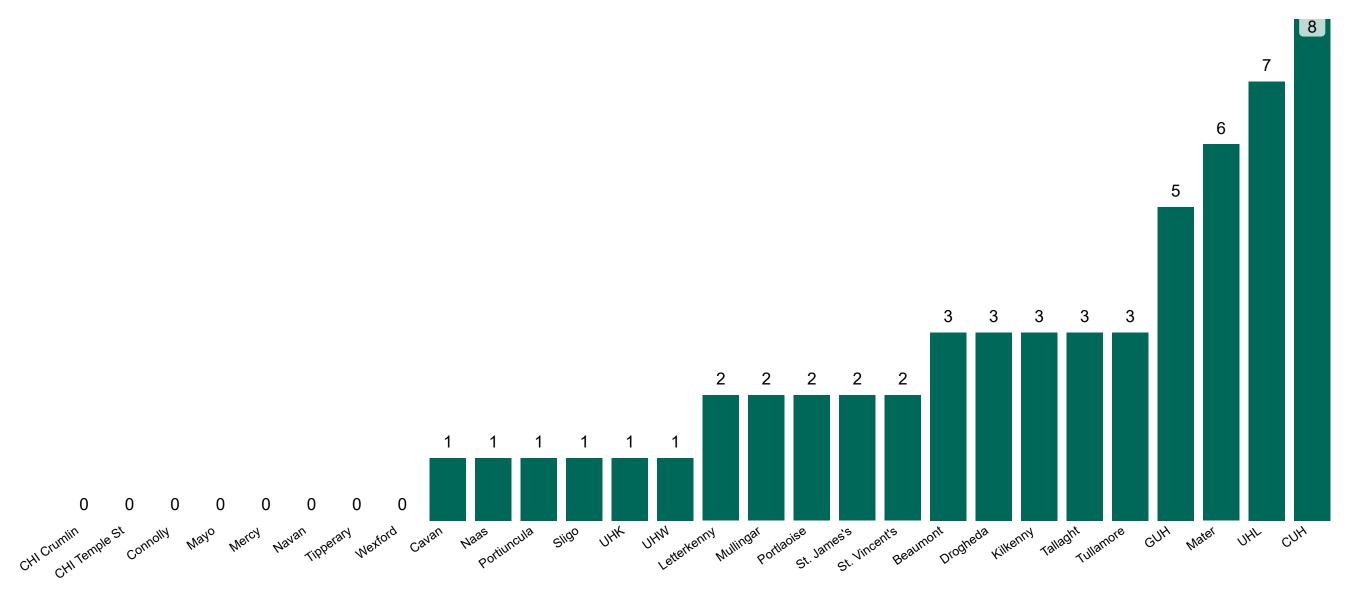

## **Confirmed COVID-19 Cases in ICU/HDU**

Confirmed COVID-19 Cases in ICU/HDU 14/04/2022