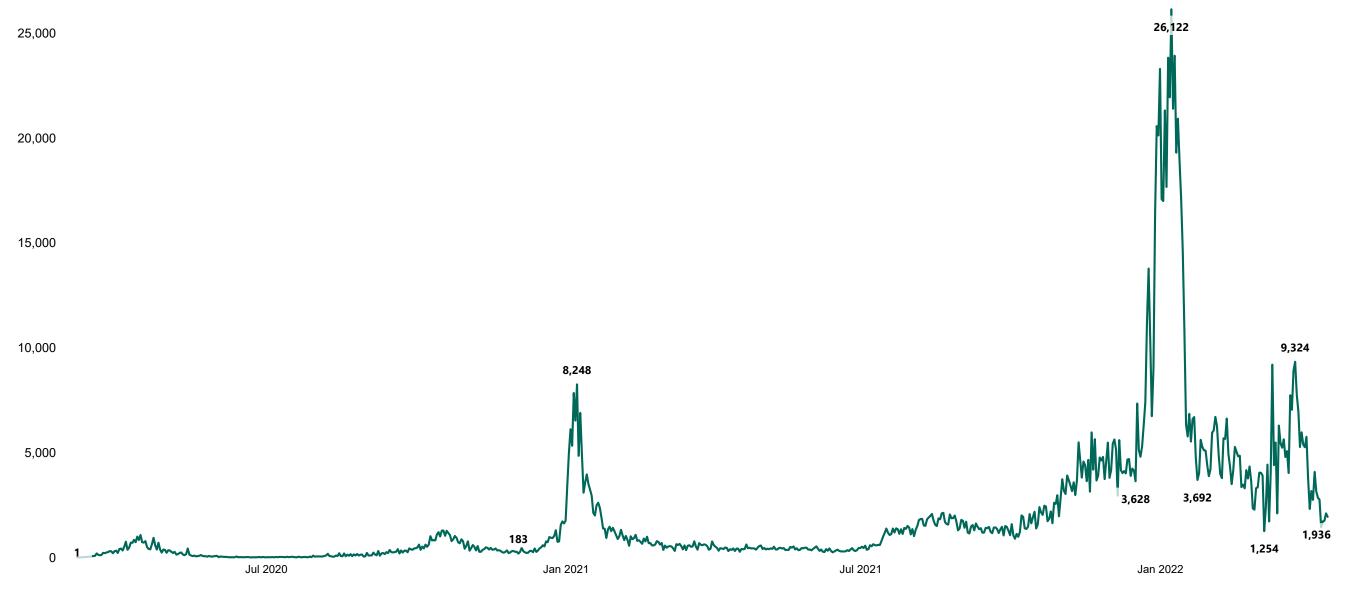

## New Confirmed COVID-19 Cases in the Republic of Ireland as at 14/04/2022

New Confirmed COVID-19 Cases in the Republic of Ireland as at 14/04/2022