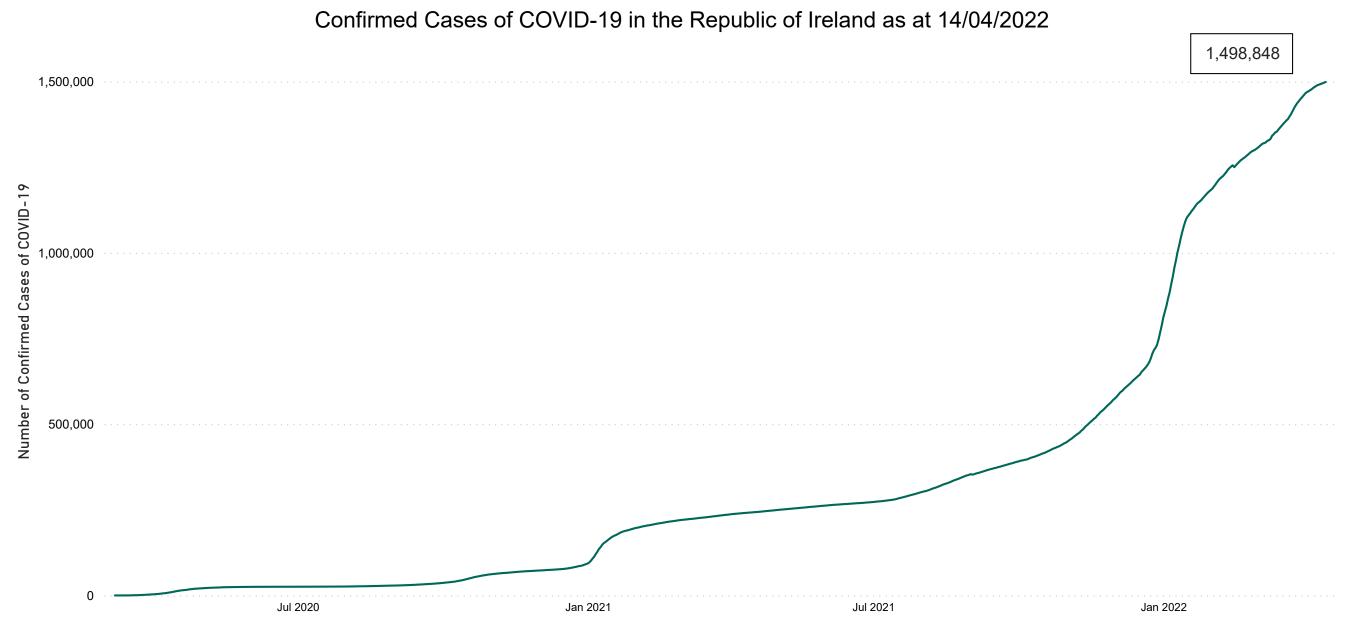

**COVID-19 Daily Operations Update Acute Hospitals** 

Performance Management and Improvement Unit

2000hrs Thursday 14th April 2022



## New Confirmed COVID-19 Cases in the Republic of Ireland as at 14/04/2022

New Confirmed COVID-19 Cases in the Republic of Ireland as at 14/04/2022



## Confirmed Cases of COVID-19 in the Republic of Ireland as at 14/04/2022



# Geographical Spread of COVID-19 Confirmed Cases and Suspected Cases across Acute Hospital Sites as at 14/04/2022 20:00



#### **Total Confirmed COVID-19 Cases**

| 8am | 2pm | 8pm |
|-----|-----|-----|
| 904 | 879 | 838 |



#### Total Confirmed COVID-19 Cases (Past 24 Hours)





#### Current Number of COVID-19 Suspected Cases

| 8am | 2pm | 8pm |
|-----|-----|-----|
| 200 | 231 | 140 |



# Number of Confirmed COVID-19 Cases Admitted across 29 acute sites (including CHI)

Number of Confirmed COVID-19 Cases Admitted on Site at 0800hrs, 1400hrs and 2000hrs



## Percentage Variance at <u>8am</u> of Confirmed COVID-19 cases Admitted Across 29 sites compared to the previous day



Source: SBAR Portal

## Number of Suspected COVID-19 Swab Results Awaited Across 29 acute sites as at 14/04