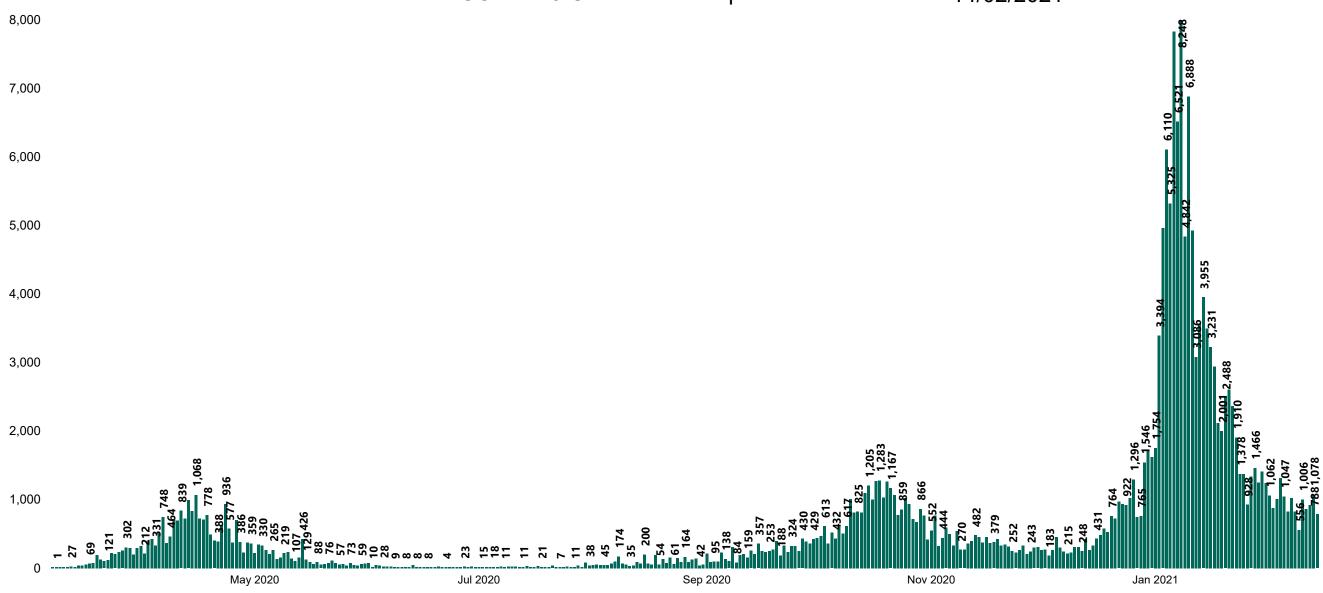

# New Confirmed COVID-19 Cases in the Republic of Ireland as at 14/02/2021

New COVID-19 Cases in the Republic of Ireland as of 14/02/2021