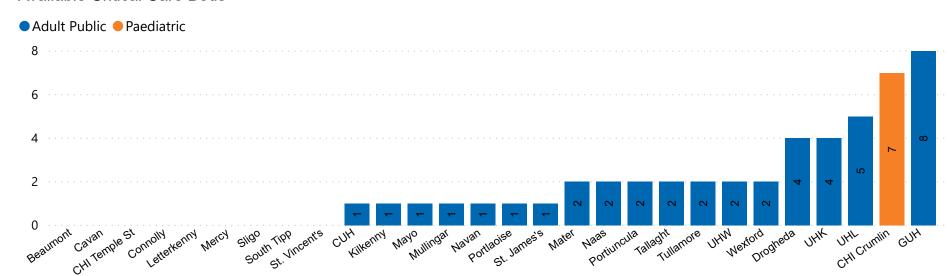

### **Number of Critical Beds Available on 14/02/2021**

**Available Critical Care Beds** 

Number of Available Critical Care Beds at 18:30

\*Due to the dynamic nature of reporting, available beds may differ depending on capacity and reserved status at individual sites for critical care beds. Furthermore, some of the available beds may be specialist beds, not available for admission of general ICU patients.