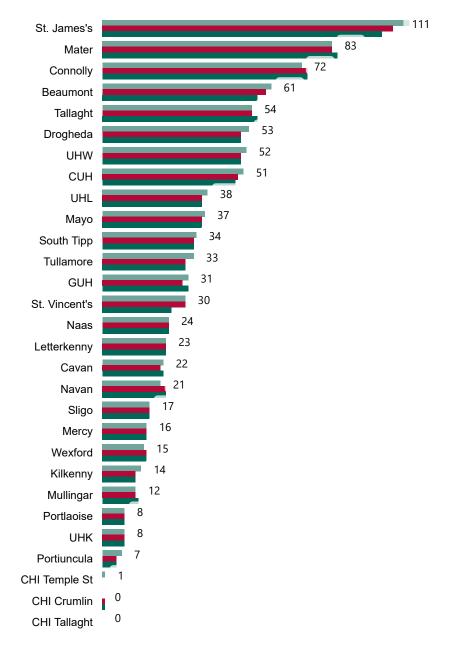

# Number of Confirmed COVID-19 Cases Admitted across 29 acute sites (including CHI)

Number of Confirmed COVID-19 Cases Admitted on Site at 0800hrs, 1400hrs and 2000hrs