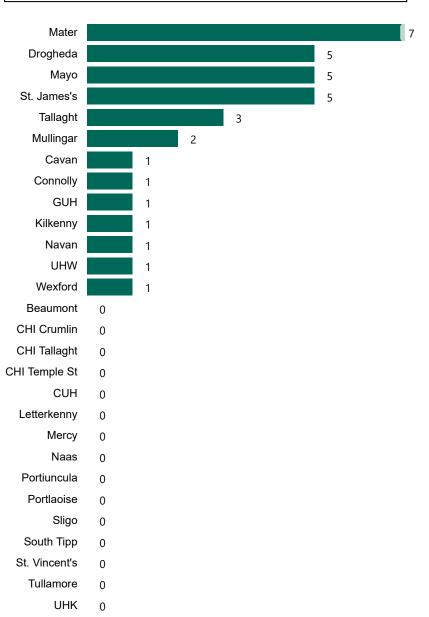

# Number of Suspected COVID-19 Swab Results Awaited Across 29 acute sites as at 14/02/2021

Number of COVID-19 Swab Results Awaited at 0800hrs, 1400hrs and 2000hrs