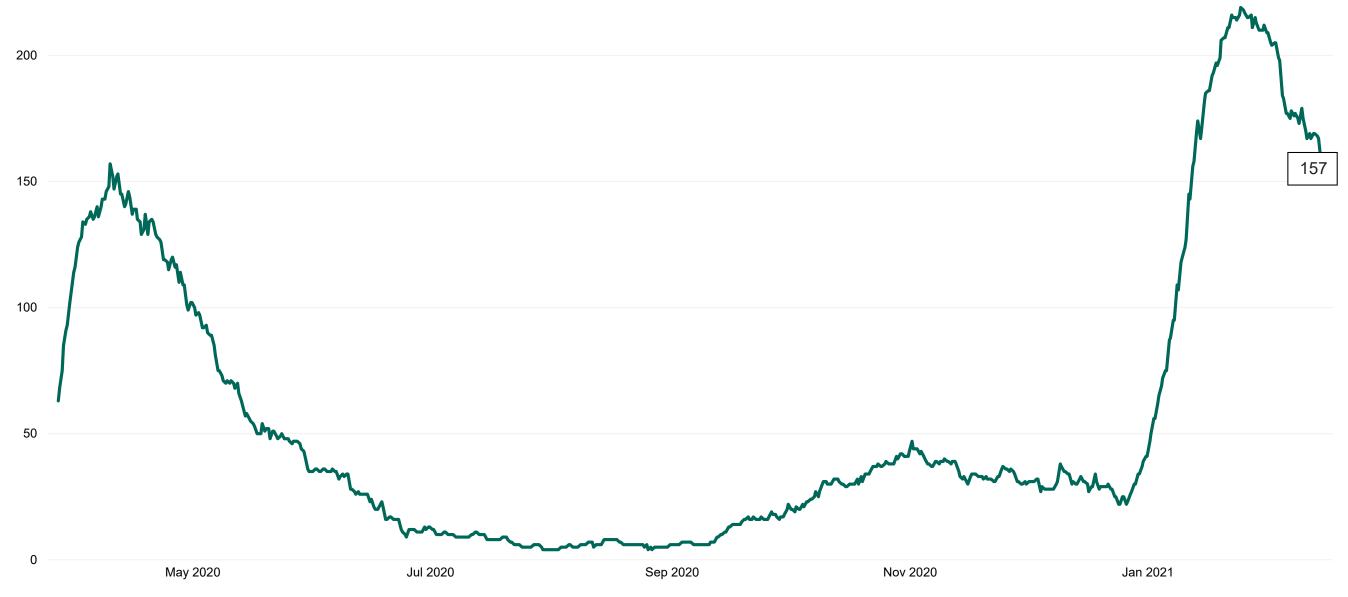

### **Confirmed COVID-19 Cases in Critical Care Units**

Confirmed COVID-19 Cases in Critical Care Units from 27/03/2020 to 14/02/2021