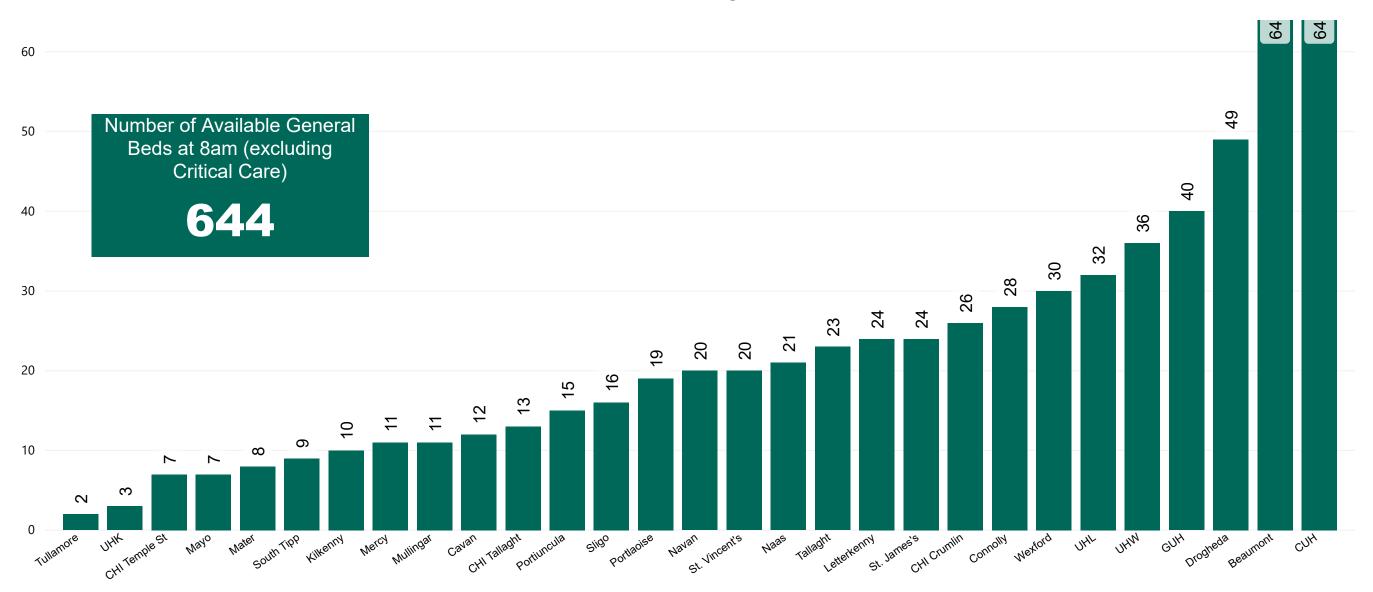

## **Number of Available General Beds on 14/02/2021**

#### Number of Available General Beds