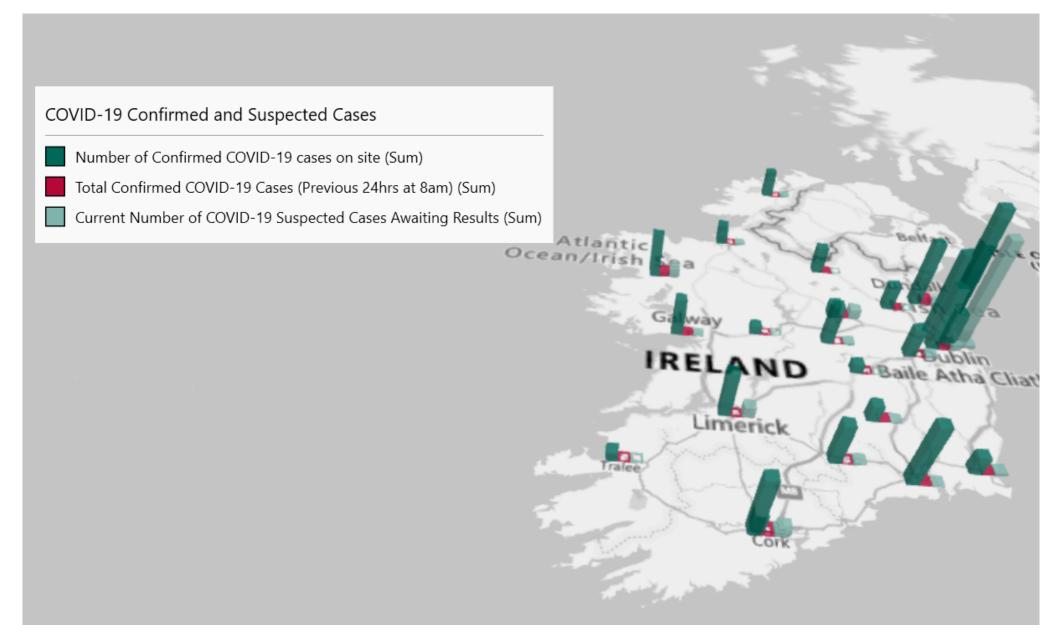

# Geographical Spread of COVID-19 Confirmed Cases and Suspected Cases across Acute Hospital Sites as at 14/02/2021 20:00