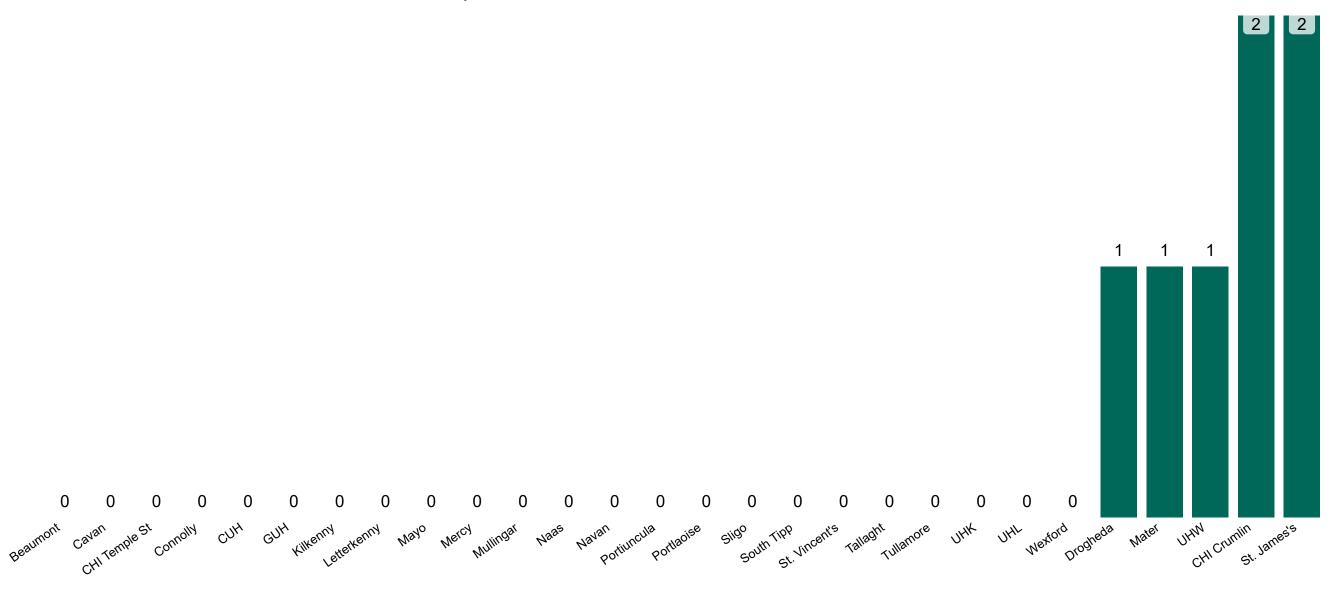

### **Confirmed COVID-19 Cases in Critical Care Units**

Confirmed COVID-19 Cases in Critical Care Units 14/02/2021