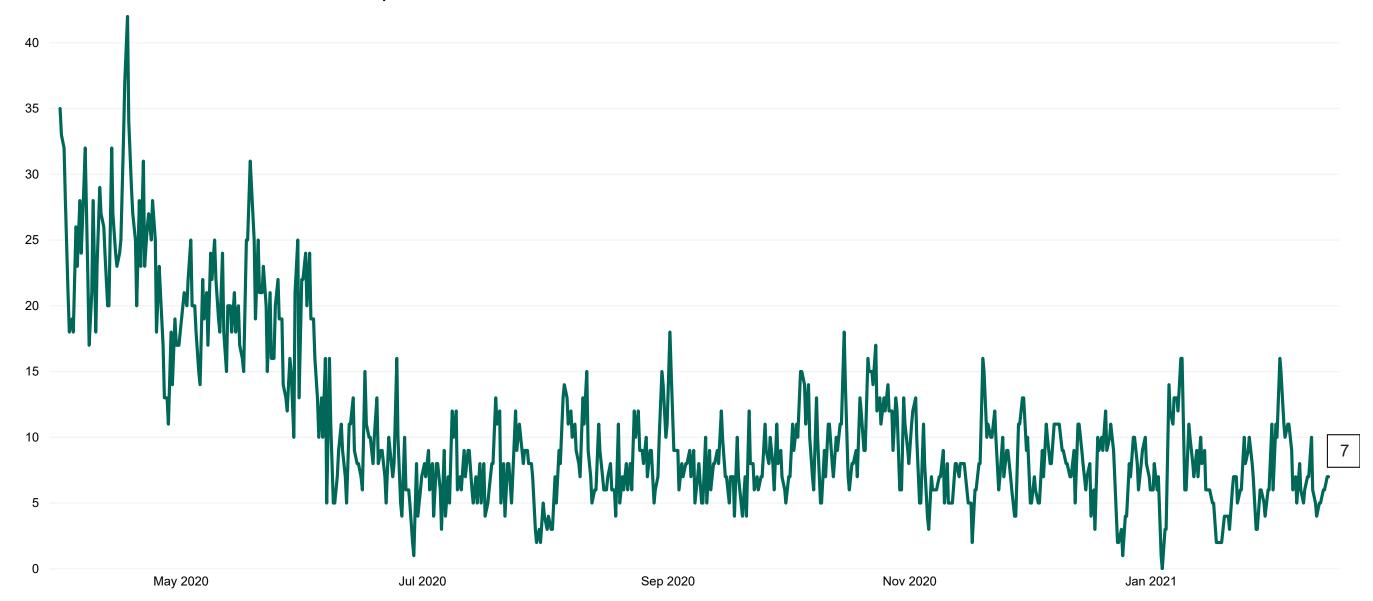

### **Confirmed COVID-19 Cases in Critical Care Units**

Confirmed COVID-19 Cases in Critical Care Units from 27/03/2020 to 14/02/2021