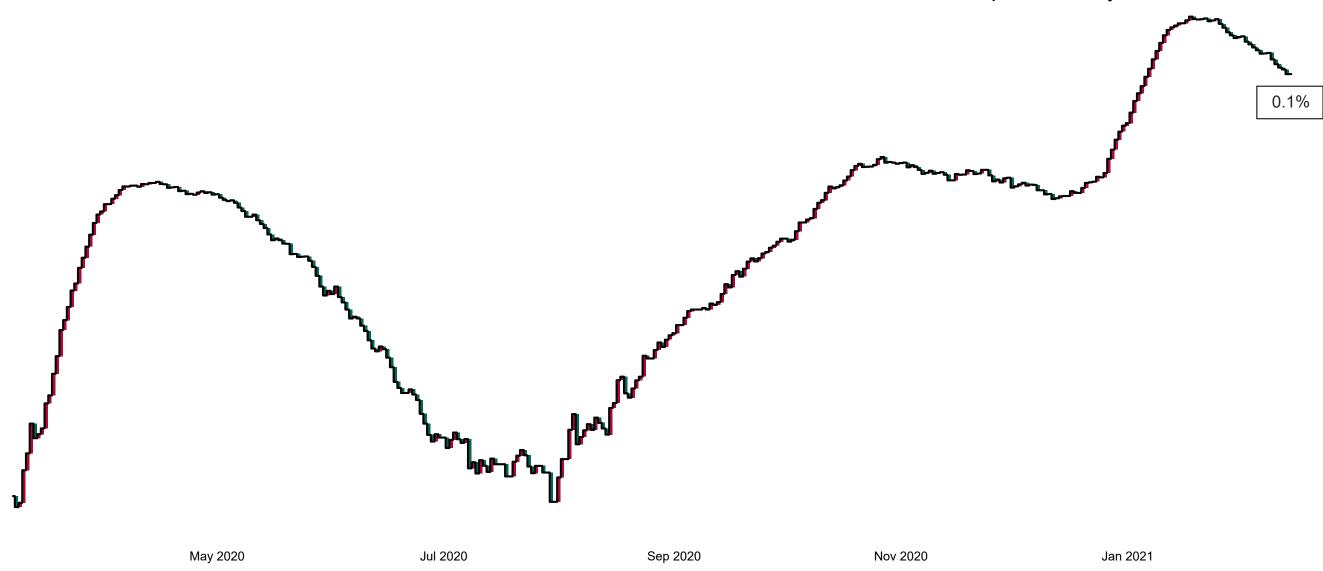

## Percentage Increase compared to the Previous Day as at 14/02/2021

% Increase in total confirmed cases compared to the previous day since 06 March
\* Baseline is 13 cases at 05-March-2020

**Source:** Department of Health 2020, < https://www.gov.ie/en/news/7e0924-latest-updates-on-covid-19-coronavirus/>