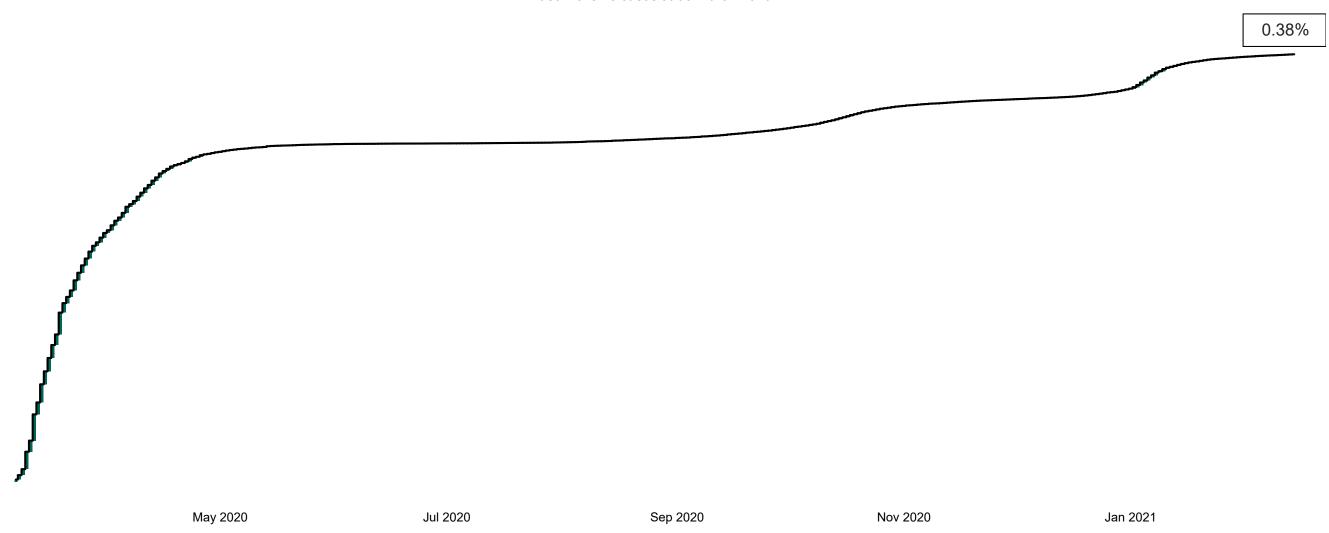

## Percentage Increase compared to the Previous Day as at 14/02/2021

% Increase in total confirmed cases compared to the previous day since 06 March
\* Baseline is 13 cases at 05-March-2020

**Source:** Department of Health 2020, < https://www.gov.ie/en/news/7e0924-latest-updates-on-covid-19-coronavirus/>