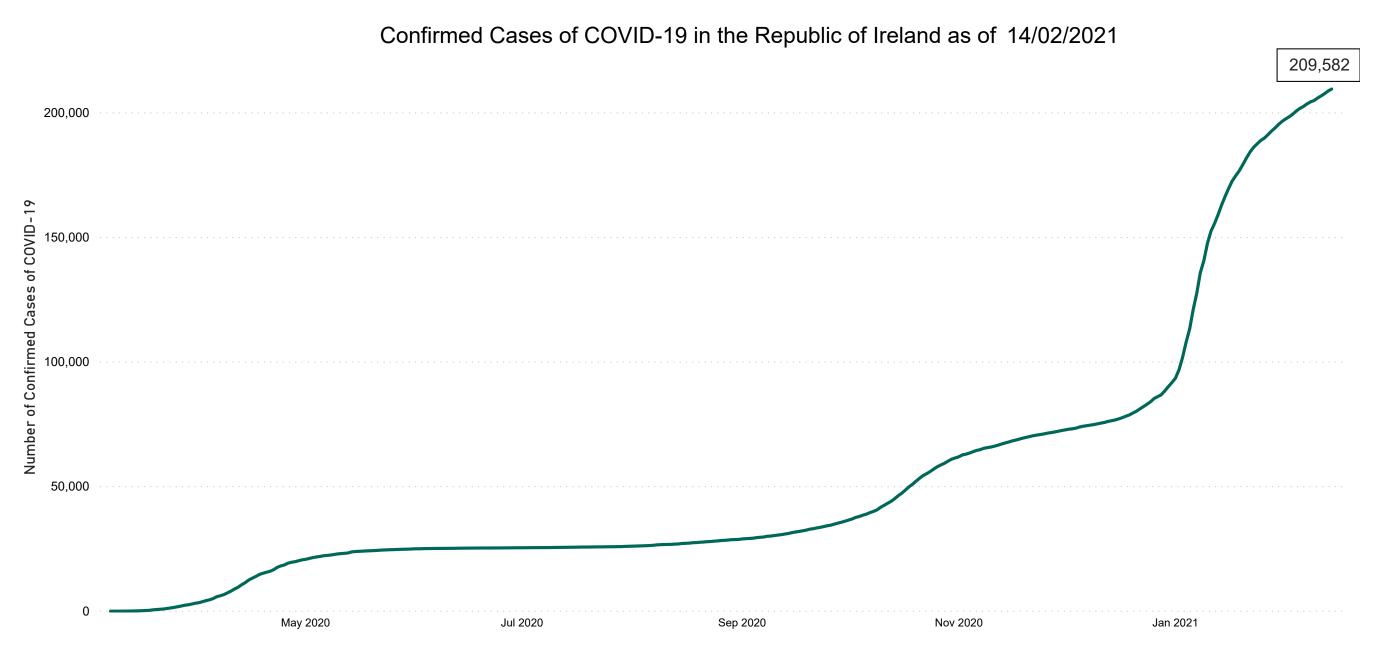

COVID-19 Daily Operations Update Acute Hospitals

Performance Management and Improvement Unit

2000hrs Sunday 14th February 2021



# New Confirmed COVID-19 Cases in the Republic of Ireland as at 14/02/2021

New COVID-19 Cases in the Republic of Ireland as of 14/02/2021



## Percentage Increase compared to the Previous Day as at 14/02/2021

% Increase in total confirmed cases compared to the previous day since 06 March
\* Baseline is 13 cases at 05-March-2020



**Source:** Department of Health 2020, < https://www.gov.ie/en/news/7e0924-latest-updates-on-covid-19-coronavirus/>

# Confirmed Cases of COVID-19 in the Republic of Ireland as at 14/02/2021



# Geographical Spread of COVID-19 Confirmed Cases and Suspected Cases across Acute Hospital Sites as at 14/02/2021 20:00



#### **Total Confirmed COVID-19 Cases**

| 8am | 2pm | 8pm |
|-----|-----|-----|
| 899 | 904 | 928 |



#### Total Confirmed COVID-19 Cases (Past 24 Hours)





UHL

0

#### Current Number of COVID-19 Suspected Cases

| 8am        | 2pm | 8pm |
|------------|-----|-----|
| <b>152</b> | 189 | 171 |



# Number of Confirmed COVID-19 Cases Admitted across 29 acute sites (including CHI)

Number of Confirmed COVID-19 Cases Admitted on Site at 0800hrs, 1400hrs and 2000hrs



# Percentage Variance at <u>8am</u> of Confirmed COVID-19 cases Admitted Across 29 sites compared to the previous day

% Variance at 8am of confirmed COVID-19 cases admitted across 29 sites to the pre