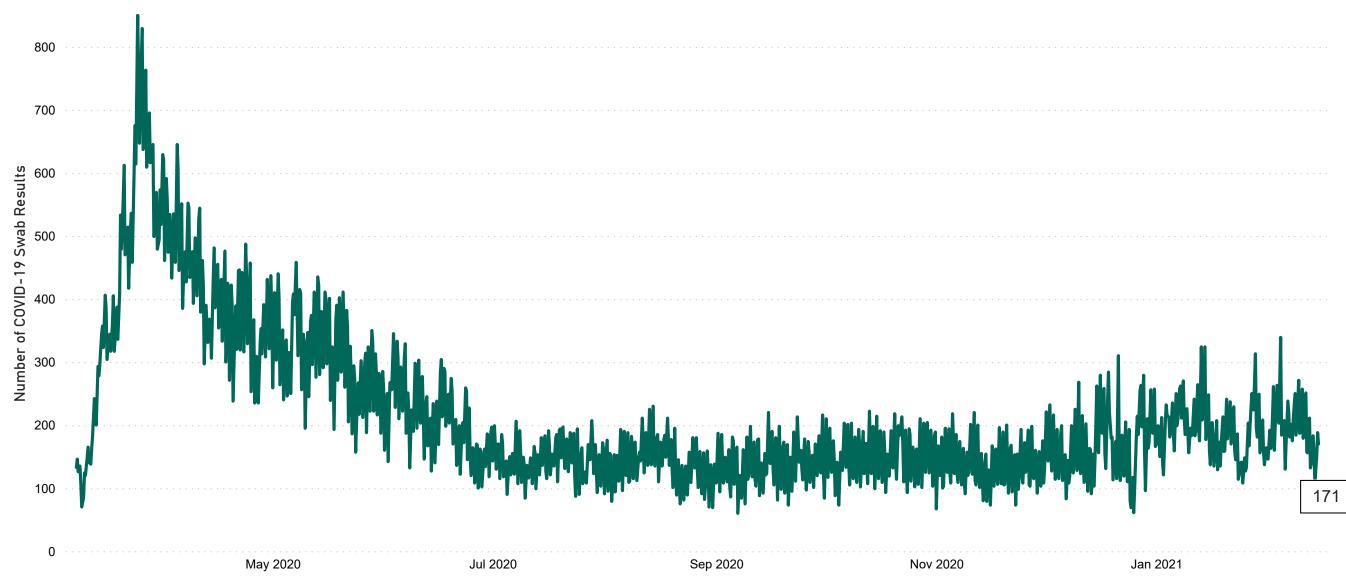

# Number of Suspected COVID-19 Swab Results Awaited Across 29 acute sites as at 14/02/2021

Number of COVID-19 Swab Results Awaited at 0800hrs, 1400hrs and 2000hrs

#### Current Number of COVID-19 Suspected Cases

| 8am        | 2pm | 8pm |
|------------|-----|-----|
| <b>152</b> | 189 | 171 |