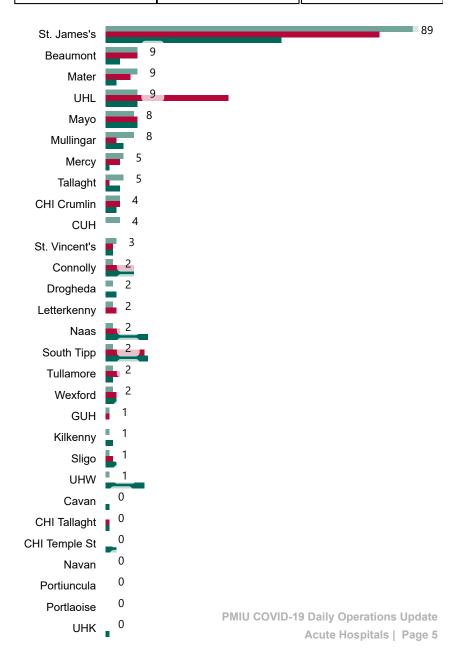

# Percentage Variance at <u>8am</u> of Confirmed COVID-19 cases Admitted Across 29 sites compared to the previous day

% Variance at 8am of confirmed COVID-19 cases admitted across 29 sites to the previous day