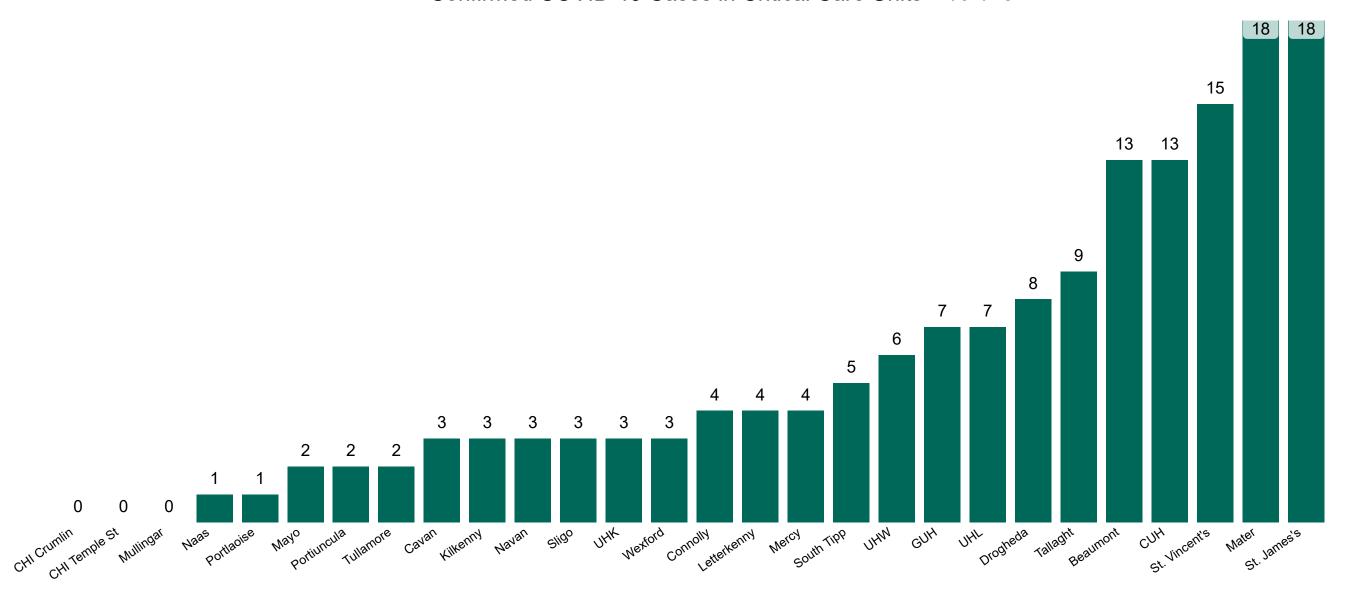

### **Confirmed COVID-19 Cases in Critical Care Units**

Confirmed COVID-19 Cases in Critical Care Units 14/02/2021