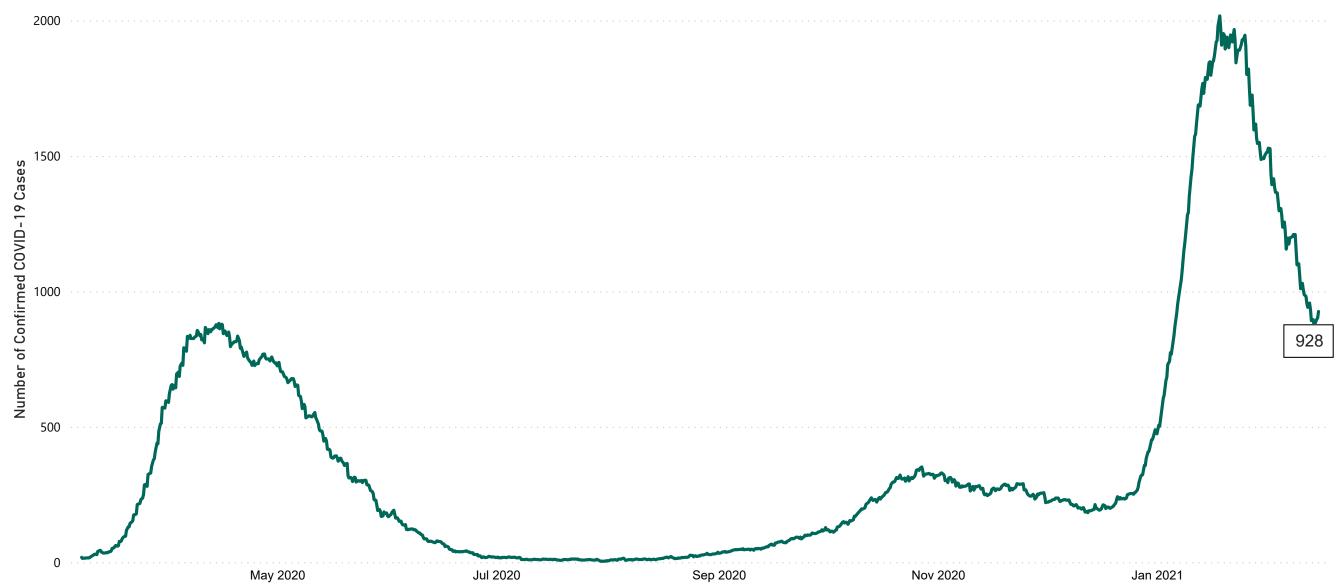

# New Confirmed COVID-19 Cases in the Republic of Ireland as at 14/02/2021

New COVID-19 Cases in the Republic of Ireland as of 14/02/2021

#### **Total Confirmed COVID-19 Cases**

| 8am | 2pm | 8pm |
|-----|-----|-----|
| 899 | 904 | 928 |