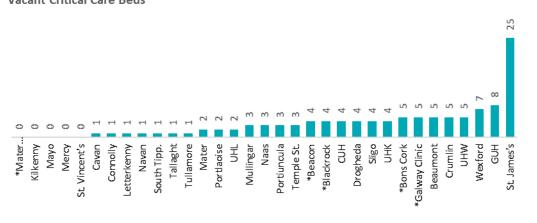

#### Number of Vacant Beds and Critical Beds Available on 14/06/2020

(Note HSE COVID-19 Surge plan includes significant additional Critical Care Beds in addition to those indicated below)

Total Critical Care Beds 453

Total Critical Care Beds Open & Staffed 366

Occupied Critical Care Beds 249 (Including 27 COVID 19+ patients)

Available Critical Care Beds 116\*

\*Due to the dynamic nature of reporting, available beds may differ depending on capacity and reserved status at individual sites for critical care beds