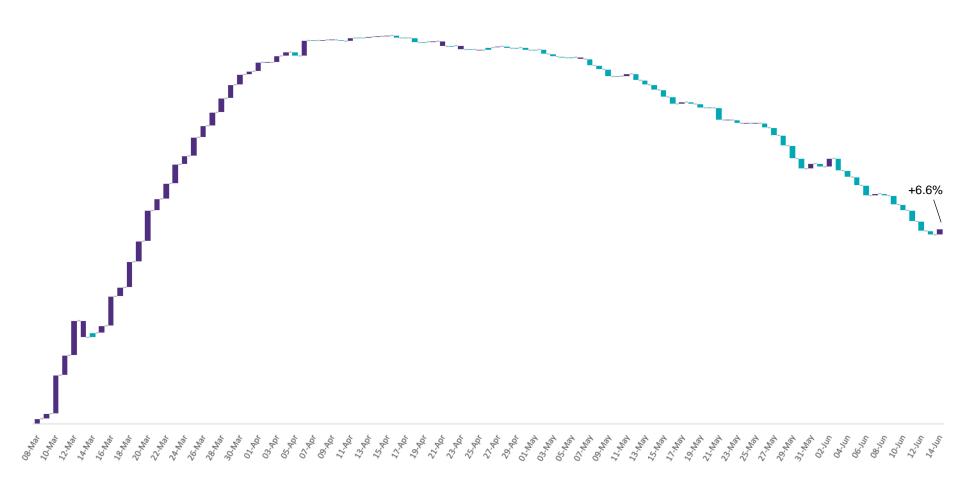

## Percentage Variance at <u>8am</u> of Confirmed COVID-19 cases Admitted Across 29 sites compared to the previous day

% Variance at 8am of confirmed COVID-19 cases admitted across 29 sites compared to the previous day

Source: SBAR Portal