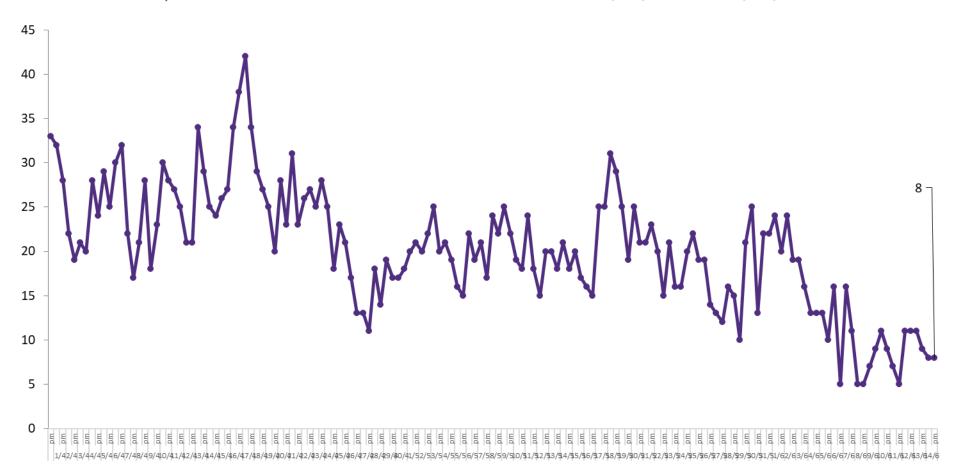

### **Suspected COVID-19 Cases in Critical Care Units**

Suspected Covid-19 Cases in Critical Care Units from 31/03/2020 to 14/06/2020