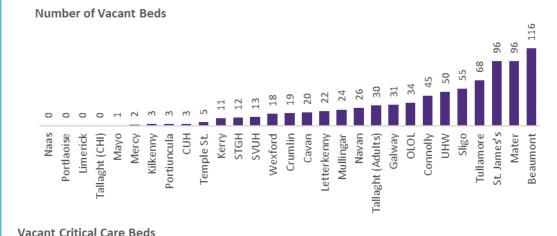

#### Number of Vacant Beds and Critical Beds Available on 14/06/2020

(Note HSE COVID-19 Surge plan includes significant additional Critical Care Beds in addition to those indicated below)

Total Critical Care Beds 453

Total Critical Care Beds Open & Staffed 366

Occupied Critical Care Beds 249 (Including 27 COVID 19+ patients)

Available Critical Care Beds 116\*

\*Due to the dynamic nature of reporting, available beds may differ depending on capacity and reserved status at individual sites for critical care beds