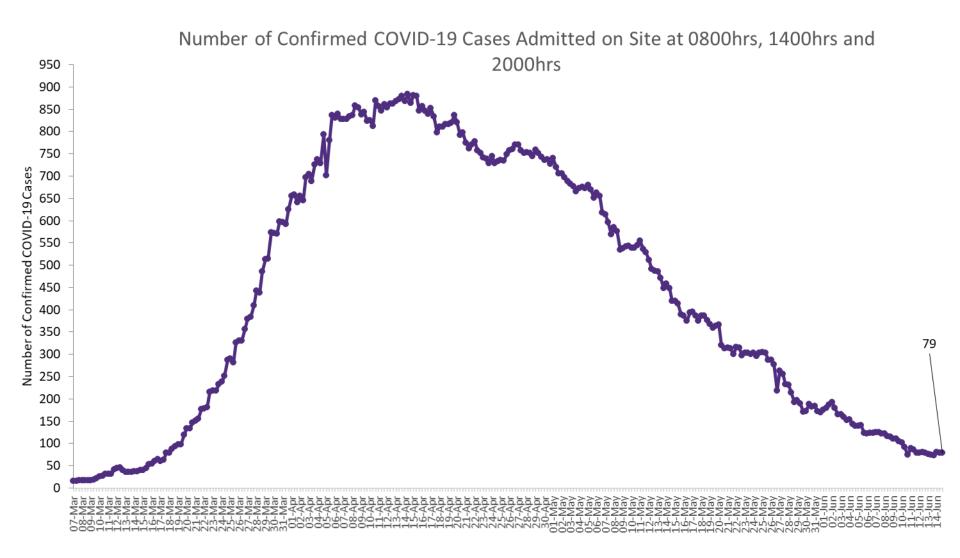

# Number of Confirmed COVID-19 cases admitted across 29 acute sites (including CHI)

Source: SBAR Portal