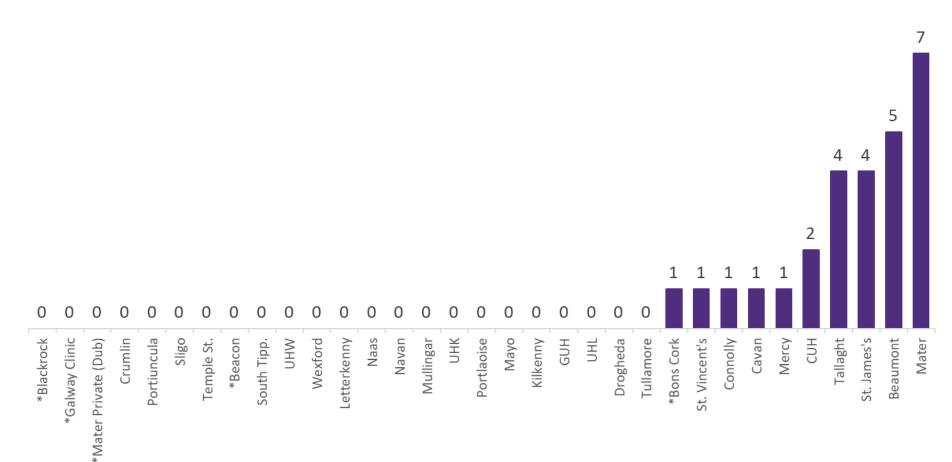

#### **Confirmed COVID-19 Cases in Critical Care Units**

Confirmed Covid-19 Cases in Critical Care Units (14/06/2020)

#### **Confirmed COVID-19 Cases in Critical Care Units**

Confirmed Covid-19 Cases in Critical Care Units from 28/03/2020 to 14/06/2020