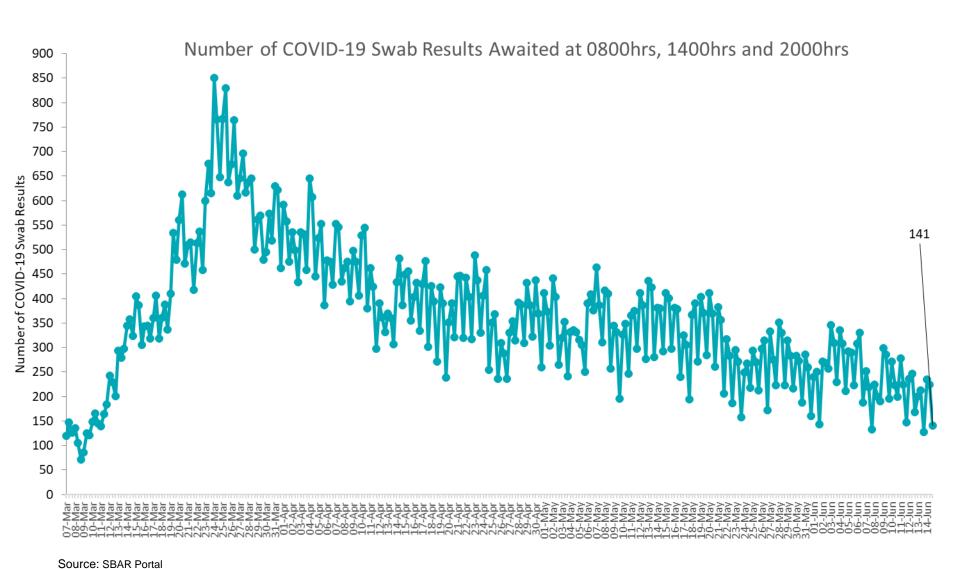

### Number of Suspected COVID-19 Swab Results Awaited Across 29 acute sites as at 14/06/2020