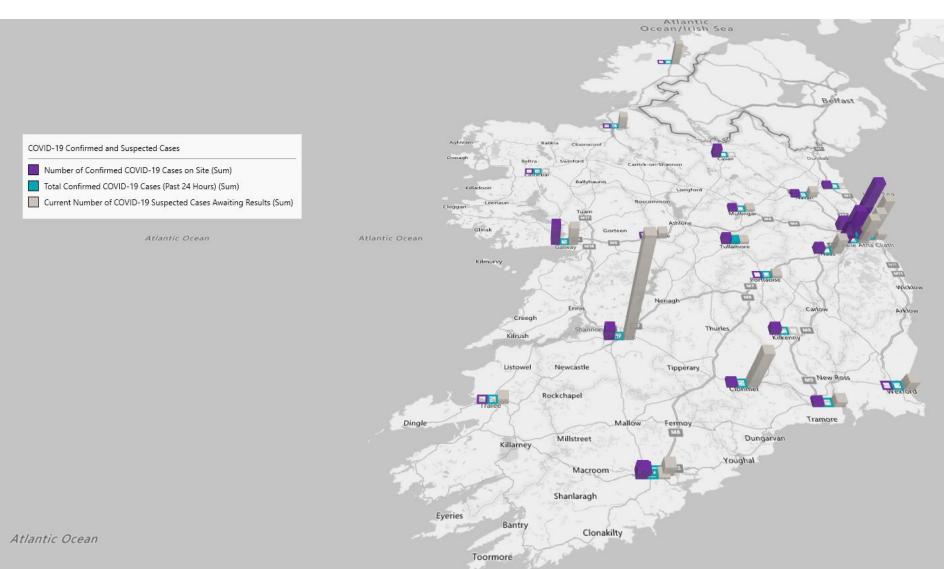

# 2000hrs, 14<sup>th</sup> June 2020: Geographical Spread of COVID-19 Confirmed Cases and Suspected Cases across Acute Hospital Sites

Atlantic Ocean