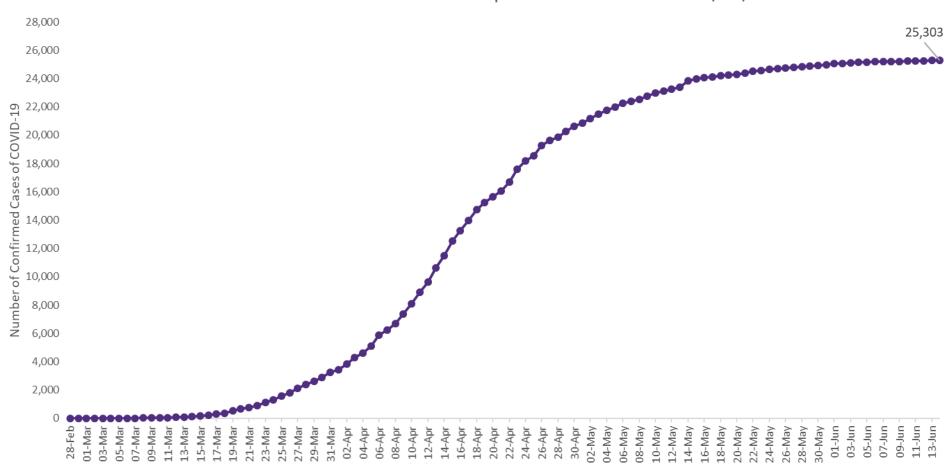

### Confirmed Cases of COVID-19 in the Republic of Ireland as at 14<sup>th</sup> June 2020

Confirmed Cases of COVID-19 in the Republic of Ireland as of 14/06/2020