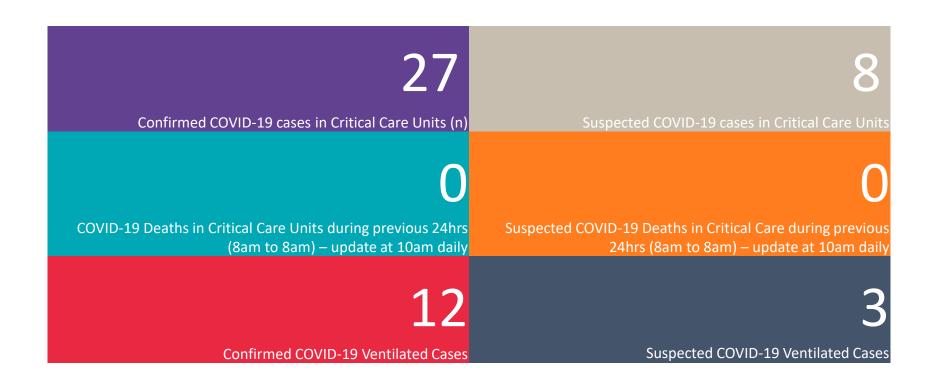

### Critical Care Summary as at 1830hrs, 14th June 2020

#### **Confirmed COVID-19 Cases in Critical Care Units**

Confirmed Covid-19 Cases in Critical Care Units (14/06/2020)

### **Suspected COVID-19 Cases in Critical Care Units**

Suspected Covid-19 Cases in Critical Care Units (14/06/2020)