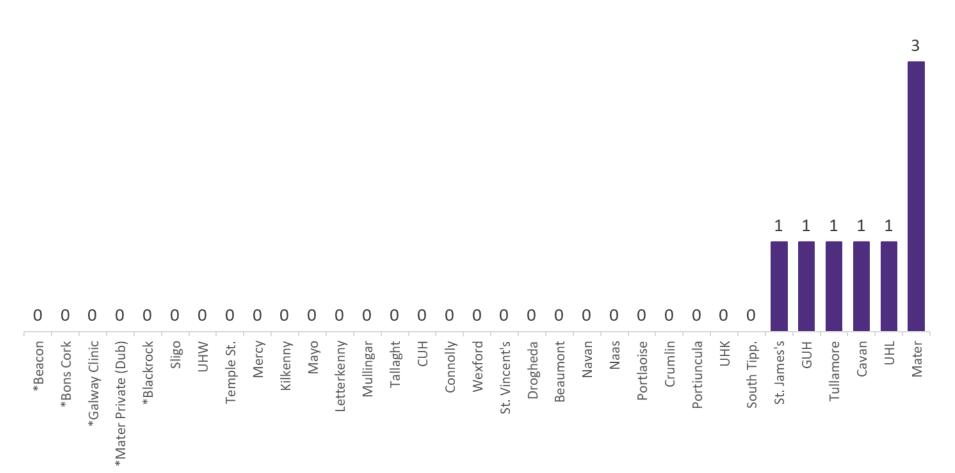

### **Suspected COVID-19 Cases in Critical Care Units**

Suspected Covid-19 Cases in Critical Care Units (14/06/2020)

### **Suspected COVID-19 Cases in Critical Care Units**

Suspected Covid-19 Cases in Critical Care Units from 31/03/2020 to 14/06/2020