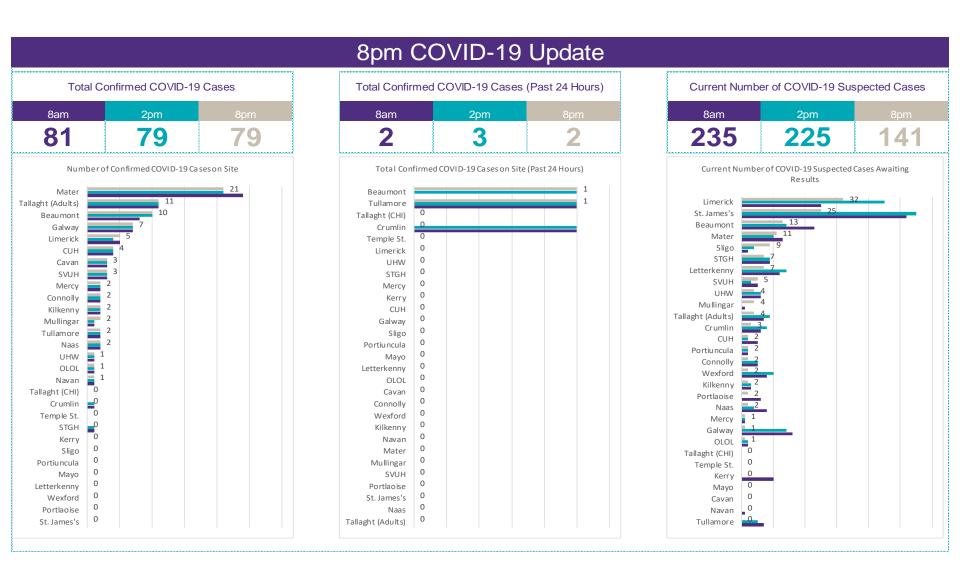

s Update Acute Hospitals**

Performance Management and Improvement Unit

2000hrs Sunday 14th June 2020

### New Confirmed COVID-19 Cases in the Republic of Ireland as of 14<sup>th</sup> June 2020

New COVID-19 Cases in the Republic of Ireland as of 14/06/2020



### Percentage Increase compared to previous day since 06.03.2020

% Increase in total confirmed cases compared to the previous day since 06 March



### Confirmed Cases of COVID-19 in the Republic of Ireland as at 14<sup>th</sup> June 2020

Confirmed Cases of COVID-19 in the Republic of Ireland as of 14/06/2020



# 2000hrs, 14<sup>th</sup> June 2020: Geographical Spread of COVID-19 Confirmed Cases and Suspected Cases across Acute Hospital Sites



Atlantic Ocean

### 2000hrs, 14th June 2020: COVID-19 Dashboard by Acute Hospital



# Number of Confirmed COVID-19 cases admitted across 29 acute sites (including CHI)



Source: SBAR Portal

## Percentage Variance at <u>8am</u> of Confirmed COVID-19 cases Admitted Across 29 sites compared to the previous day

% Variance at 8am of confirmed COVID-19 cases admitted across 29 sites compared to the previous day



Source: SBAR Portal

### Number of Suspected COVID-19 Swab Results Awaited Across 29 acute sites as at 14/06/2020



#### Number of Vacant Beds and Critical Beds Available on 14/06/2020

(Note HSE COVID-19 Surge plan includes significant additional Critical Care Beds in addition to those indicated below)

Total Critical Care Beds 453

Total Critical Care Beds Open & Staffed 366

Occupied Critical Care Beds 249 (Including 27 COVID 19+ patients)

Available Critical