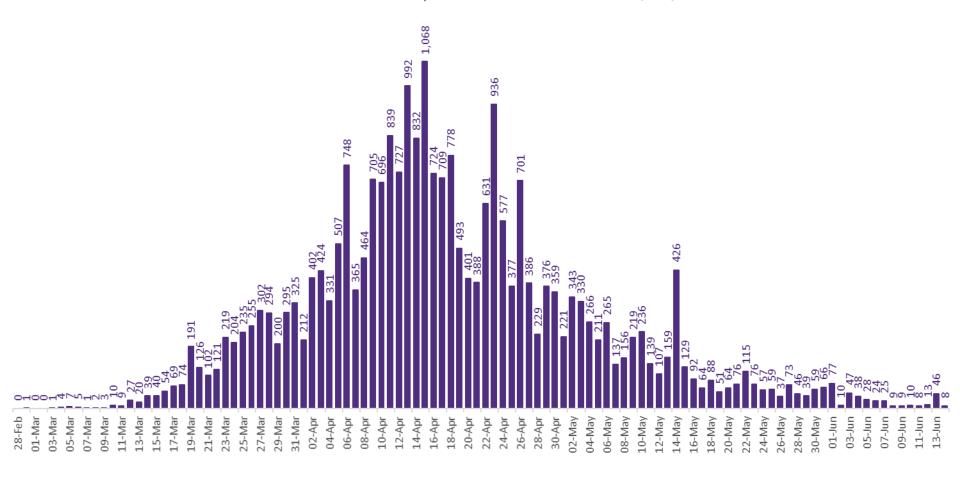

### New Confirmed COVID-19 Cases in the Republic of Ireland as of 14<sup>th</sup> June 2020

New COVID-19 Cases in the Republic of Ireland as of 14/06/2020