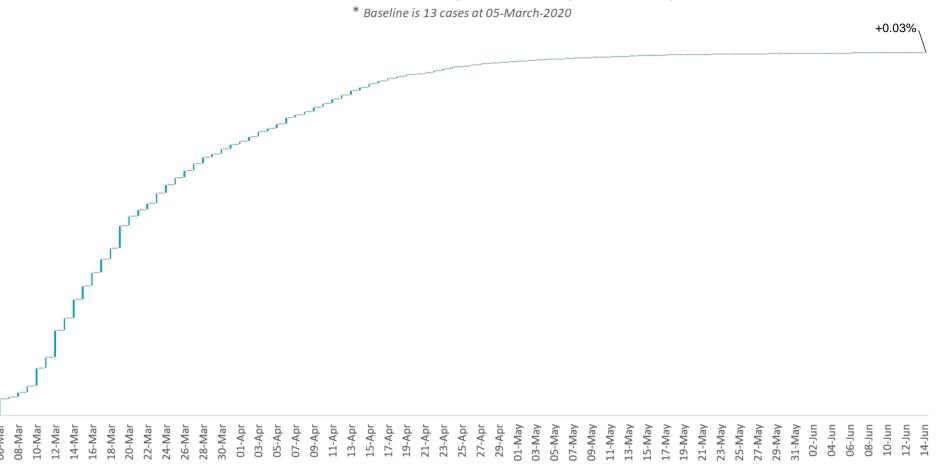

### Percentage Increase compared to previous day since 06.03.2020

% Increase in total confirmed cases compared to the previous day since 06 March