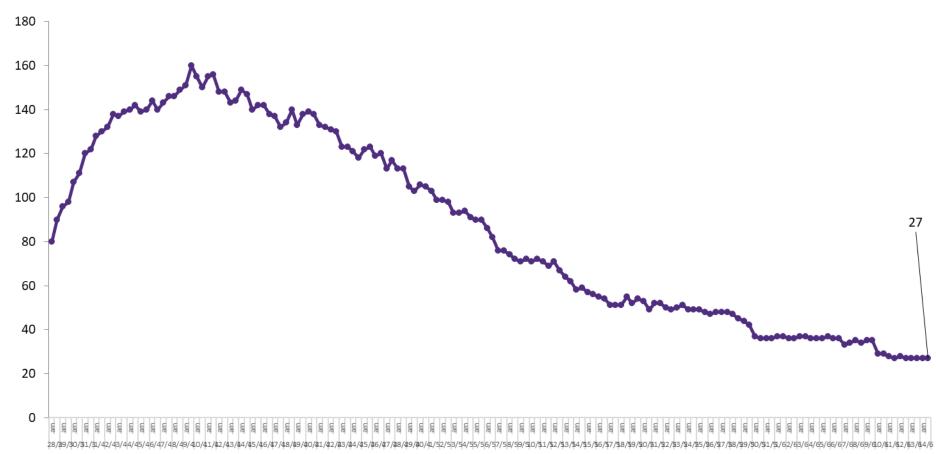

#### **Confirmed COVID-19 Cases in Critical Care Units**

Confirmed Covid-19 Cases in Critical Care Units from 28/03/2020 to 14/06/2020