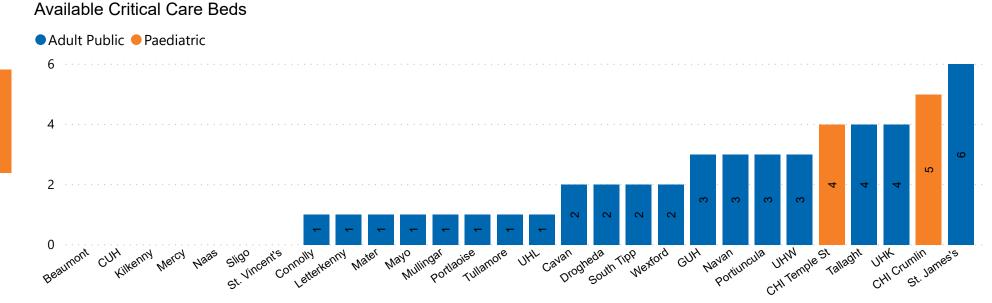

### **Number of Critical Beds Available on 14/03/2021**

Number of Available Critical Care Beds at 18:30

Adult Public Beds Paeds Beds
42
9

\*Due to the dynamic nature of reporting, available beds may differ depending on capacity and reserved status at individual sites for critical care beds. Furthermore, some of the available beds may be specialist beds, not available for admission of general ICU patients.

#### **ADULT**

Total Adult Critical Care Beds Open & Staffed

297

Occupied Adult Critical Care Beds 263

(Including 86 COVID-19 patients)

Critical Adult Care Beds Reserved for Patients

#### **PAEDS**

Total Paeds Critical Care Beds Open & Staffed 29

Occupied Paeds Critical Care Beds

18

(Including 0 COVID-19 patients)

Paeds Critical Care Beds Reserved for Patients

2