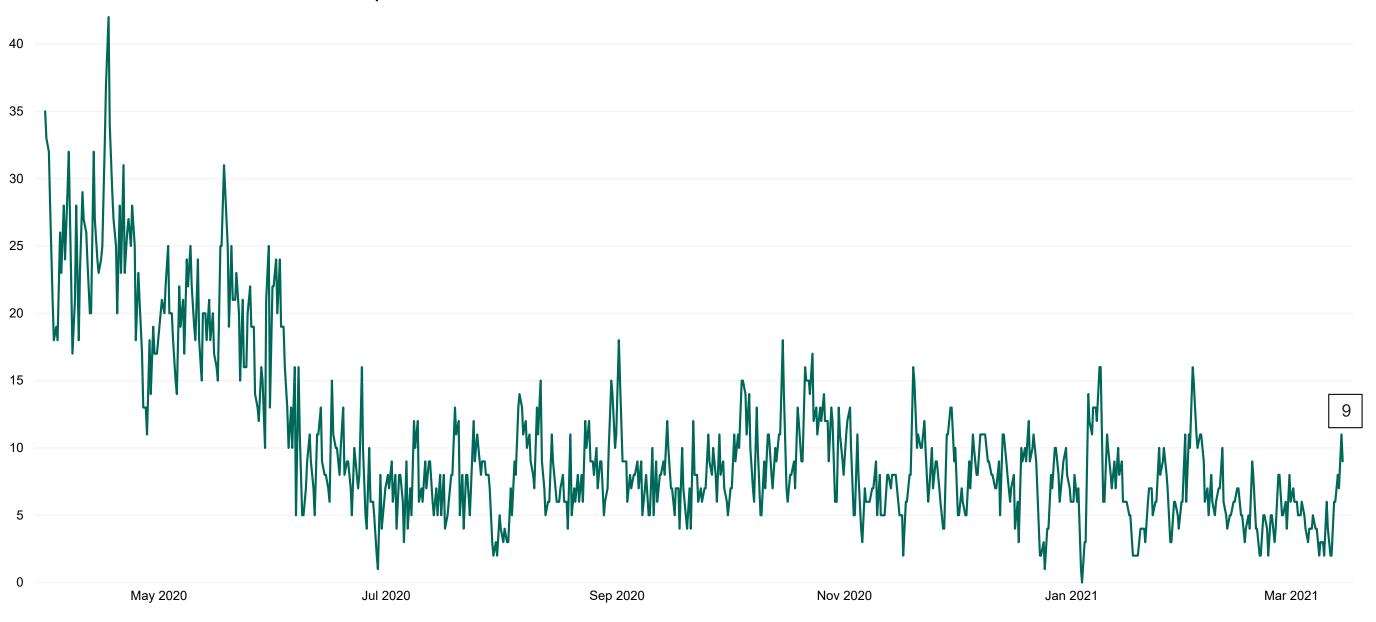

### **Confirmed COVID-19 Cases in Critical Care Units**

Confirmed COVID-19 Cases in Critical Care Units from 27/03/2020 to 14/03/2021