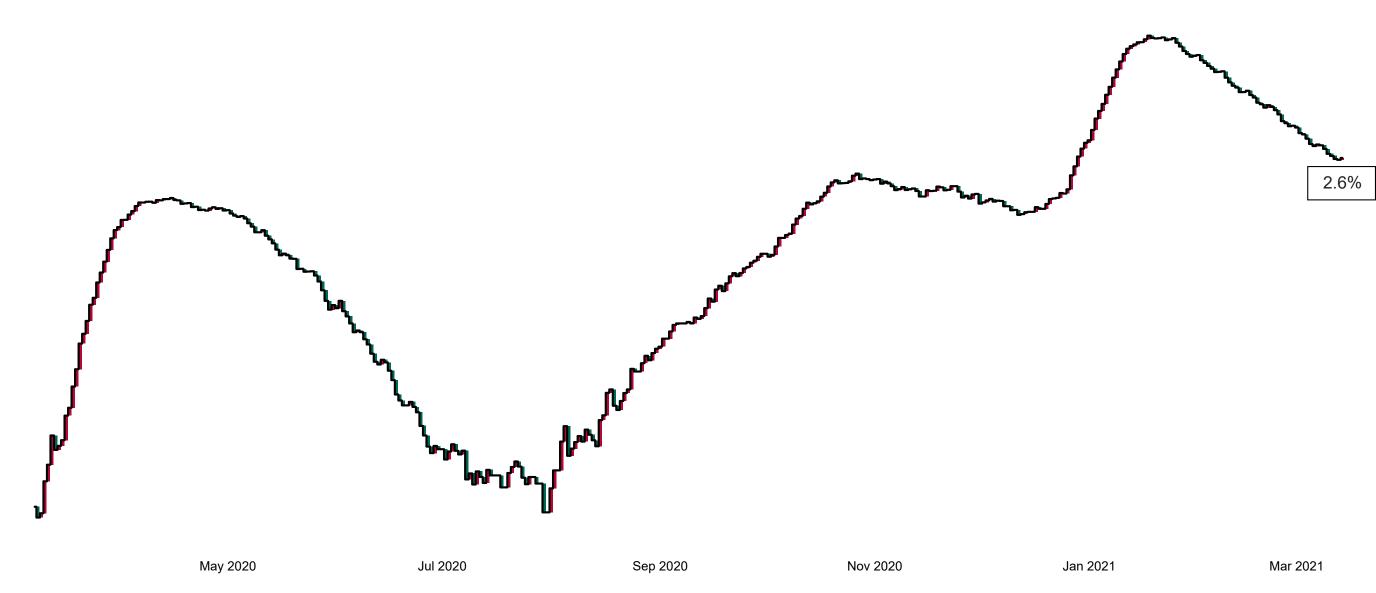

## Percentage Increase compared to the Previous Day as at 14/03/2021

% Increase in total confirmed cases compared to the previous day since 06 March
\* Baseline is 13 cases at 05-March-2020