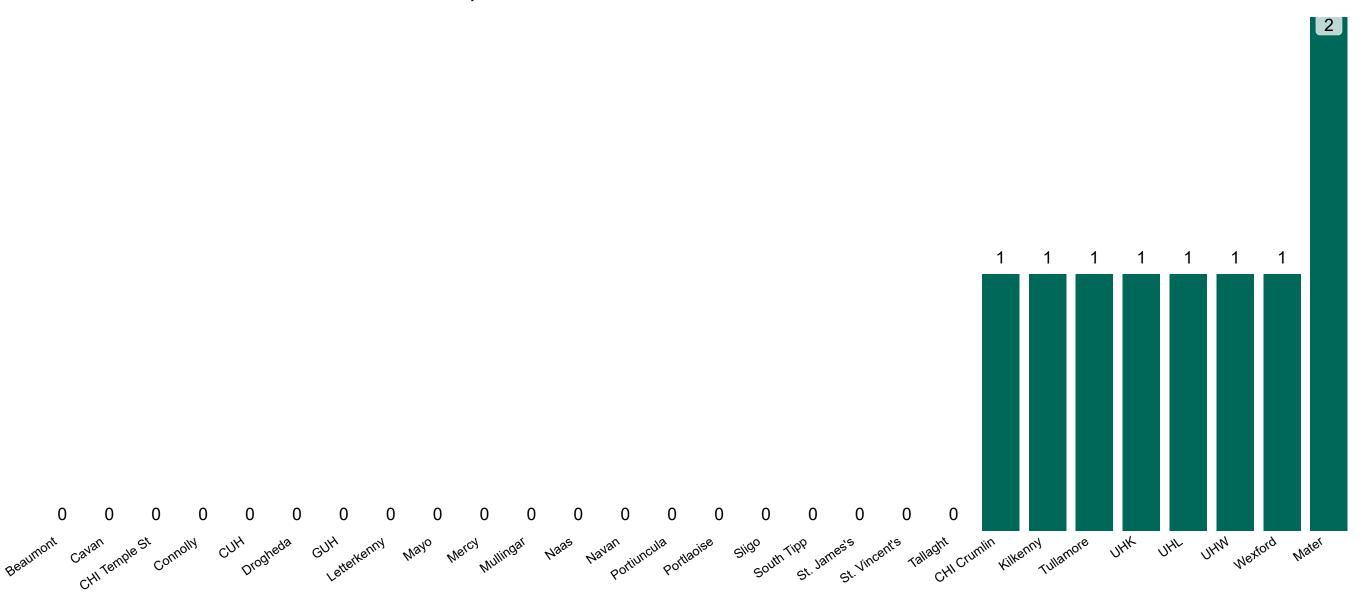

|
| Confirmed COVID-19 Ventilated cases                                                              | Suspected COVID-19 Ventilated cases                                                                  |
| 57                                                                                               | 5                                                                                                    |

### **Confirmed COVID-19 Cases in Critical Care Units**

Confirmed COVID-19 Cases in Critical Care Units 14/03/2021



### **Confirmed COVID-19 Cases in Critical Care Units**

Confirmed COVID-19 Cases in Critical Care Units from 27/03/2020 to 14/03/2021



## **Suspected COVID-19 Cases in Critical Care Units**

Suspected COVID-19 Cases in Critical Care Units 14/03/2021



## **Suspected COVID-19 Cases in Critical Care Units**

Suspected COVID-19 Cases in Critical Care Units from 31/03/2020 to 14/03/2021



## DOCUMENT ENDS