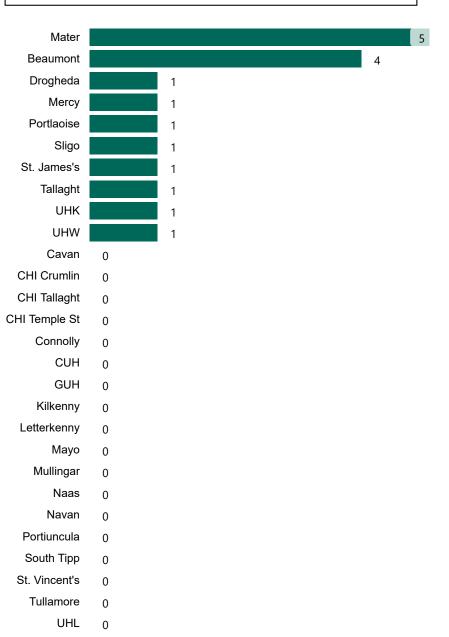

Sunday 14th March 2021



## New Confirmed COVID-19 Cases in the Republic of Ireland as at 14/03/2021

New COVID-19 Cases in the Republic of Ireland as of 14/03/2021



## Percentage Increase compared to the Previous Day as at 14/03/2021

% Increase in total confirmed cases compared to the previous day since 06 March
\* Baseline is 13 cases at 05-March-2020





## Confirmed Cases of COVID-19 in the Republic of Ireland as at 14/03/2021

Confirmed Cases of COVID-19 in the Republic of Ireland as of 14/03/2021



## Geographical Spread of COVID-19 Confirmed Cases and Suspected Cases across Acute Hospital Sites as at 14/03/2021 20:00



#### **Total Confirmed COVID-19 Cases**

| 8am | 2pm | 8pm |
|-----|-----|-----|
| 349 | 352 | 355 |



#### Total Confirmed COVID-19 Cases (Past 24 Hours)





Wexford

0

#### **Current Number of COVID-19 Suspected Cases**

| 8am | 2pm | 8pm |
|-----|-----|-----|
| 177 | 173 | 163 |



# Number of Confirmed COVID-19 Cases Admitted across 29 acute sites (including CHI)

Number of Confirmed COVID-19 Cases Admitted on Site at 0800hrs, 1400hrs and 2000hrs



## Percentage Variance at <u>8am</u> of Confirmed COVID-19 cases Admitted Across 29 sites compared to the previous day

% Variance at 8am of confirmed COVID-19 cases admitted across 29 sites to the previous day



# Number of Suspected COVID-19 Swab Results Awaited Across 29 acute sites as at 14/03/2021

Number of COVID-19 Swab Results Awaited at 0800hrs, 1400hrs and 2000hrs



### Number of Available General Beds on 14/03/2021

#### Number of Available General Beds



### **Number of Critical