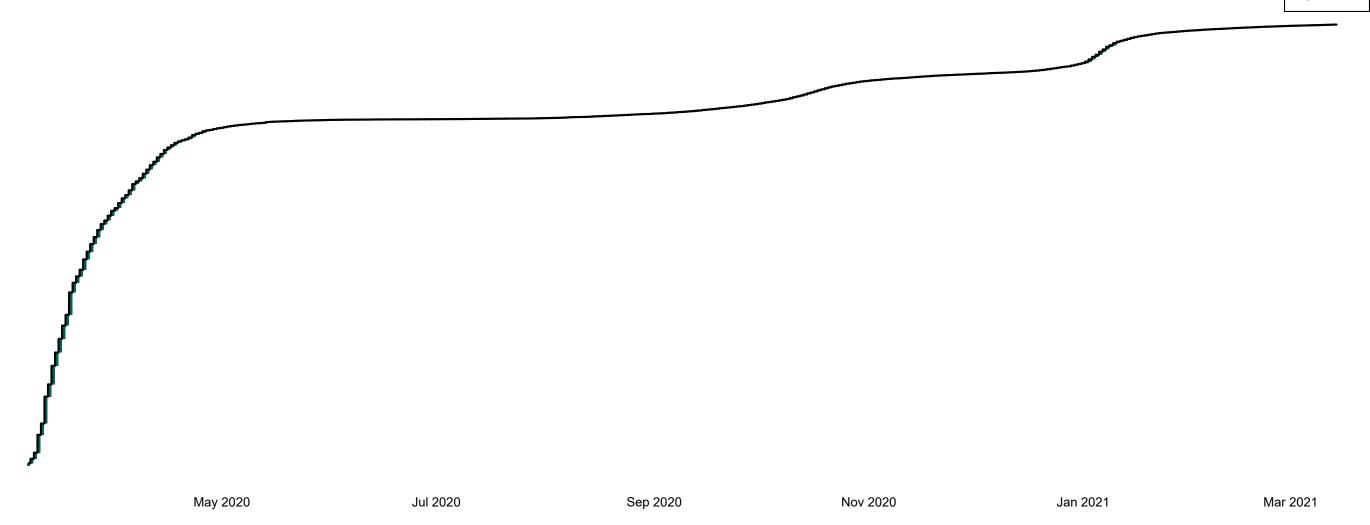

## Confirmed Cases of COVID-19 in the Republic of Ireland as at 14/03/2021

Confirmed Cases of COVID-19 in the Republic of Ireland as of 14/03/2021