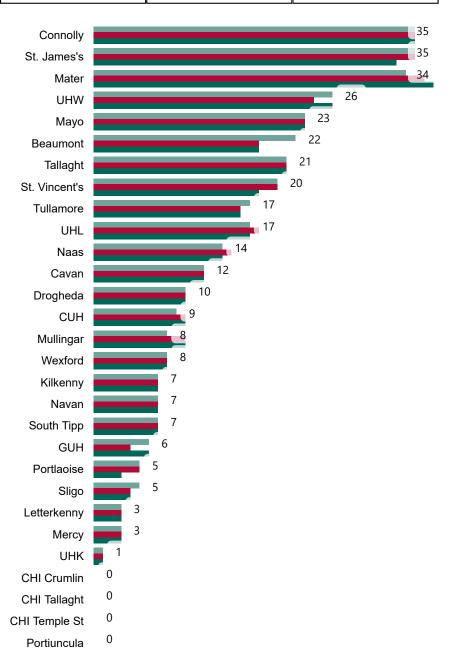

# Number of Confirmed COVID-19 Cases Admitted across 29 acute sites (including CHI)

Number of Confirmed COVID-19 Cases Admitted on Site at 0800hrs, 1400hrs and 2000hrs