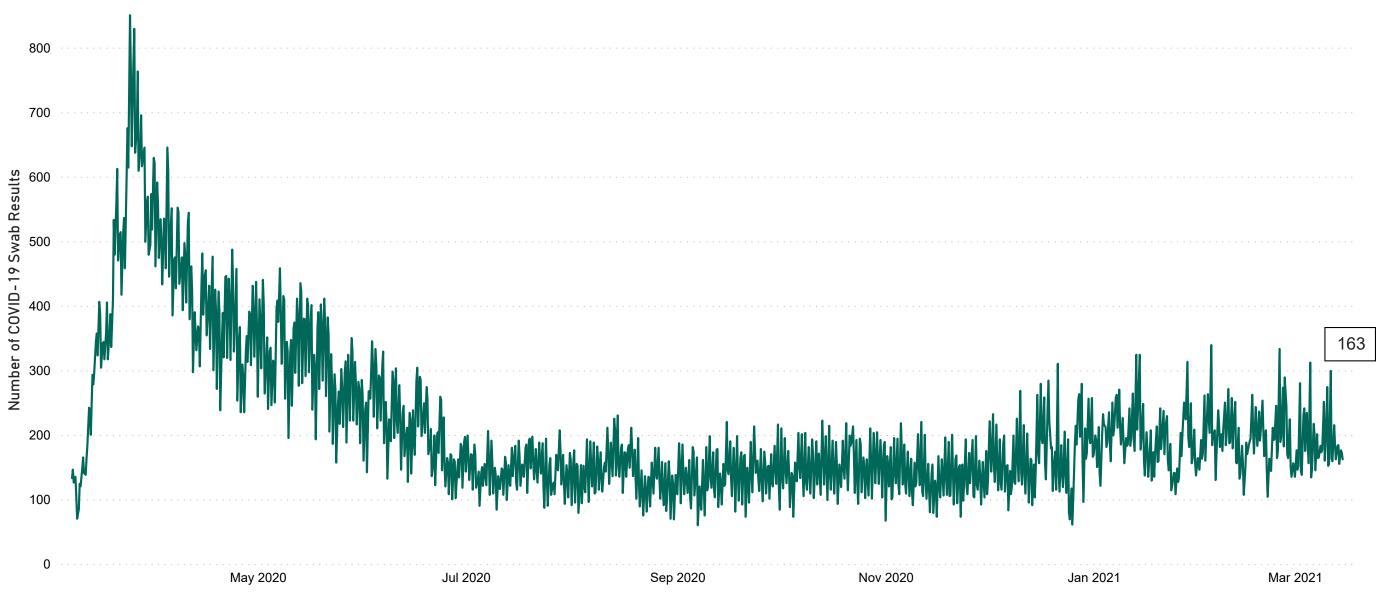

# Number of Suspected COVID-19 Swab Results Awaited Across 29 acute sites as at 14/03/2021

Number of COVID-19 Swab Results Awaited at 0800hrs, 1400hrs and 2000hrs