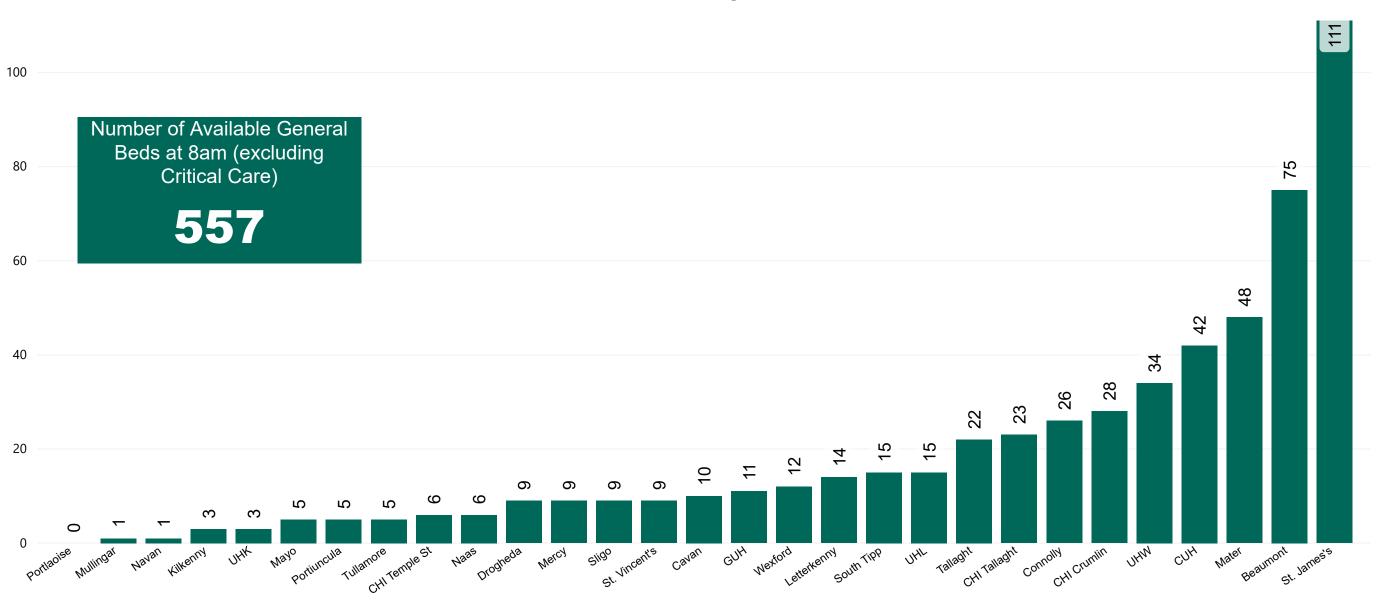

### Number of Available General Beds on 14/03/2021

#### Number of Available General Beds