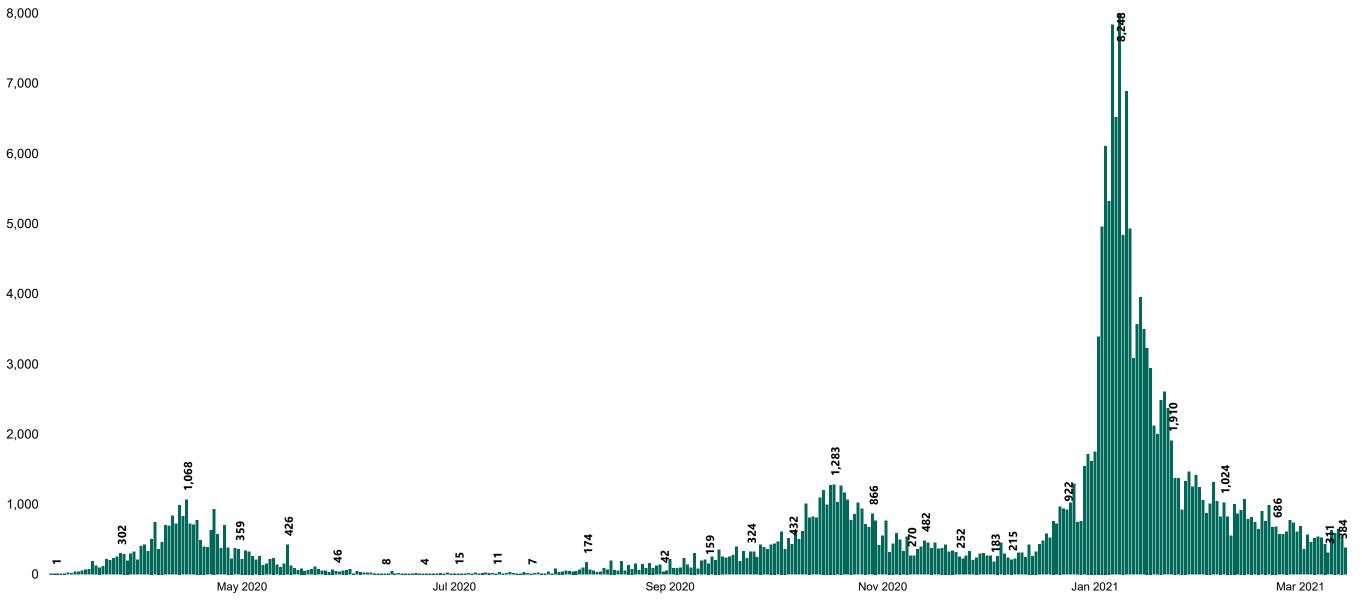

## New Confirmed COVID-19 Cases in the Republic of Ireland as at 14/03/2021

New COVID-19 Cases in the Republic of Ireland as of 14/03/2021