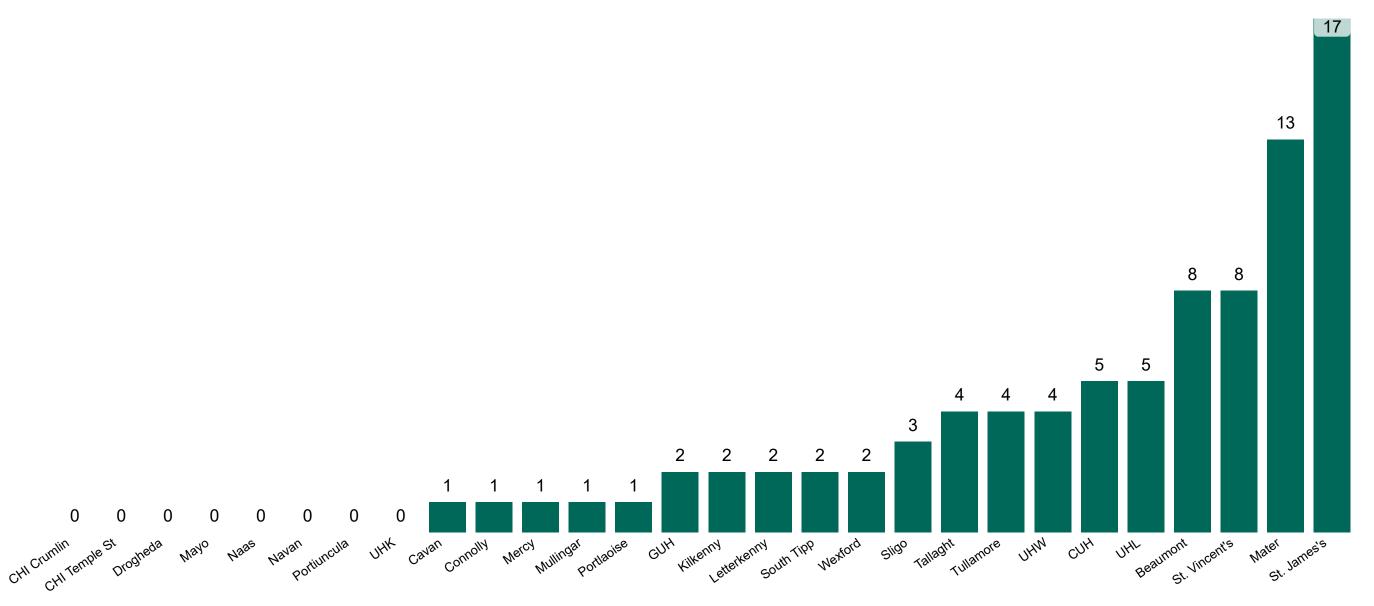

## **Suspected COVID-19 Cases in Critical Care Units**

Suspected COVID-19 Cases in Critical Care Units 14/03/2021