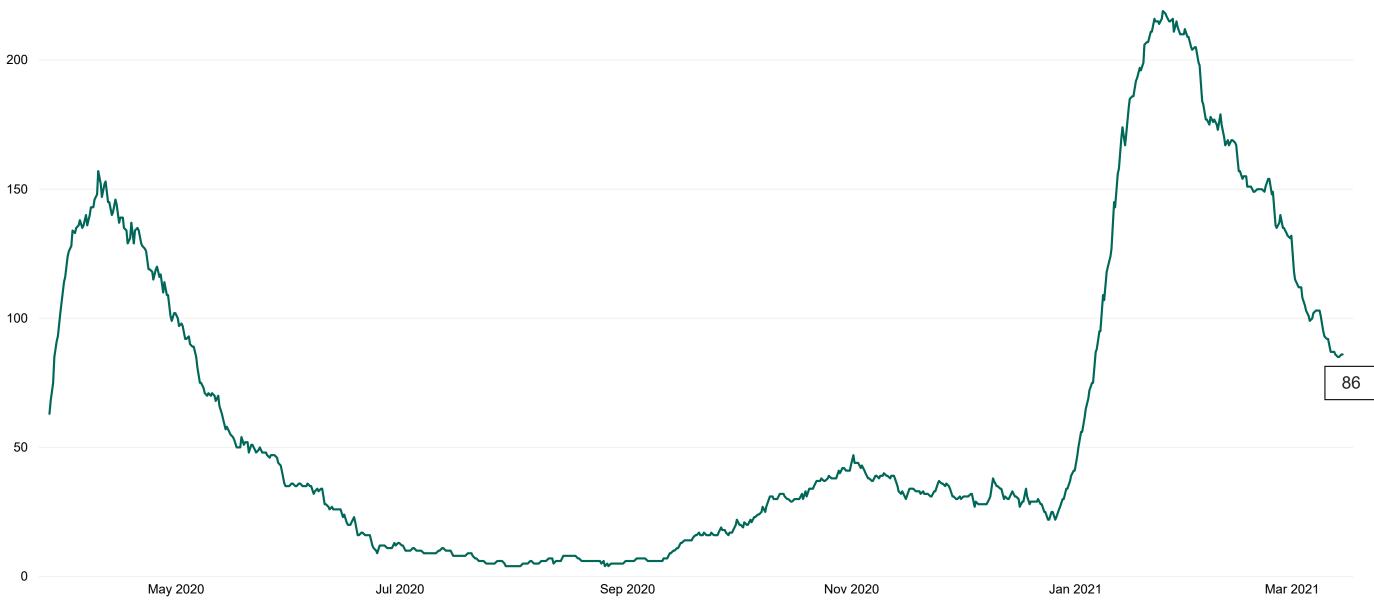

### **Confirmed COVID-19 Cases in Critical Care Units**

Confirmed COVID-19 Cases in Critical Care Units from 27/03/2020 to 14/03/2021