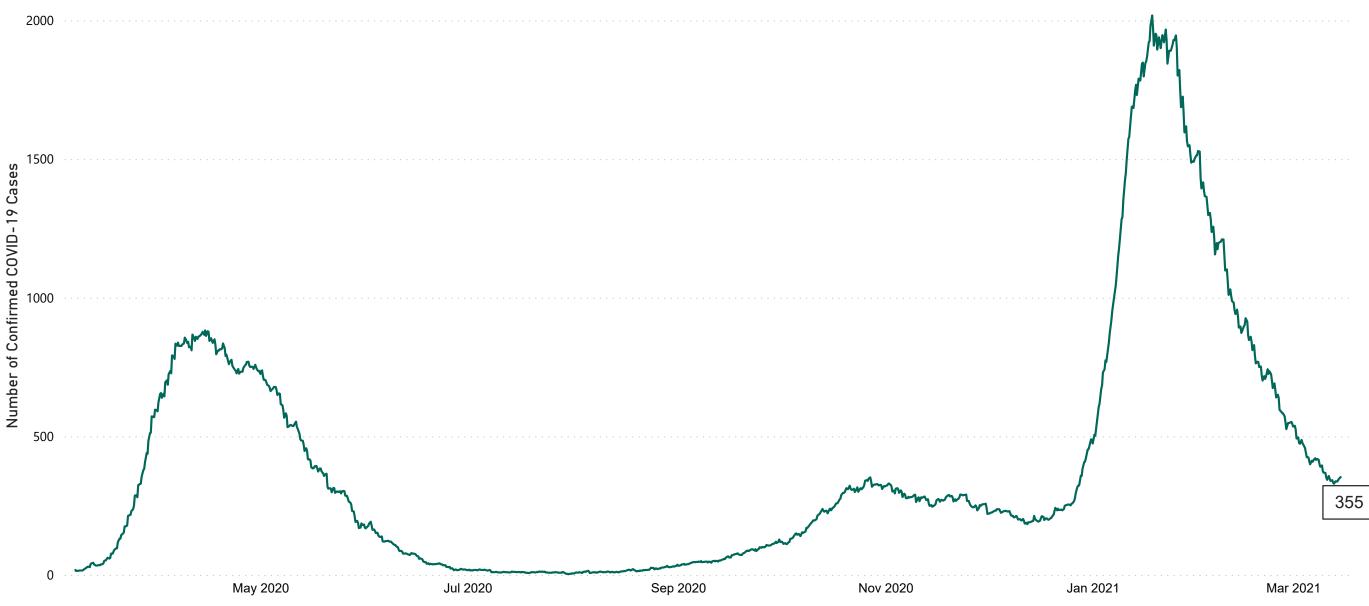

## New Confirmed COVID-19 Cases in the Republic of Ireland as at 14/03/2021

New COVID-19 Cases in the Republic of Ireland as of 14/03/2021