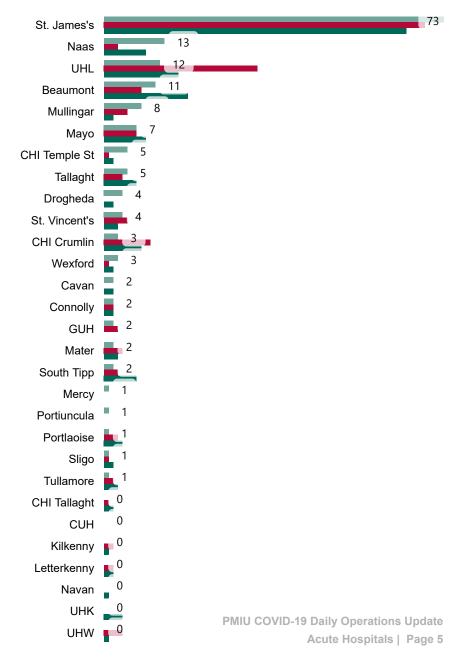

## Geographical Spread of COVID-19 Confirmed Cases and Suspected Cases across Acute Hospital Sites as at 14/03/2021 20:00

#### Total Confirmed COVID-19 Cases (Past 24 Hours)

Wexford

0