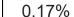

## Percentage Increase compared to the Previous Day as at 14/03/2021

% Increase in total confirmed cases compared to the previous day since 06 March
\* Baseline is 13 cases at 05-March-2020