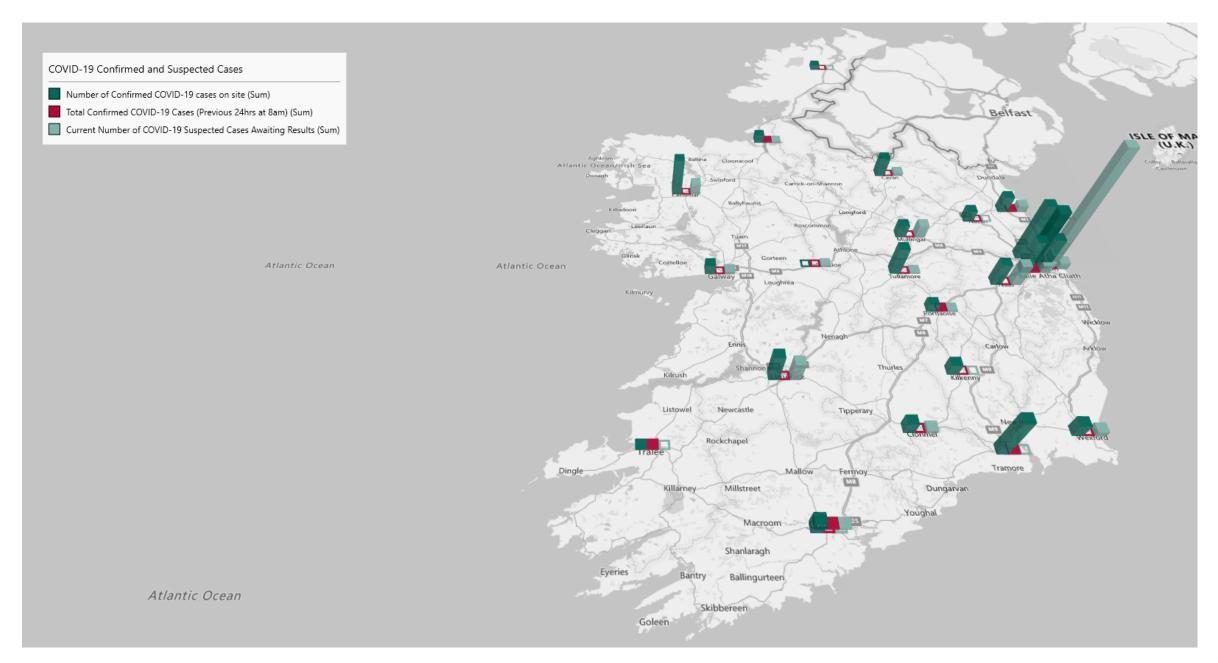

## Geographical Spread of COVID-19 Confirmed Cases and Suspected Cases across Acute Hospital Sites as at 14/03/2021 20:00