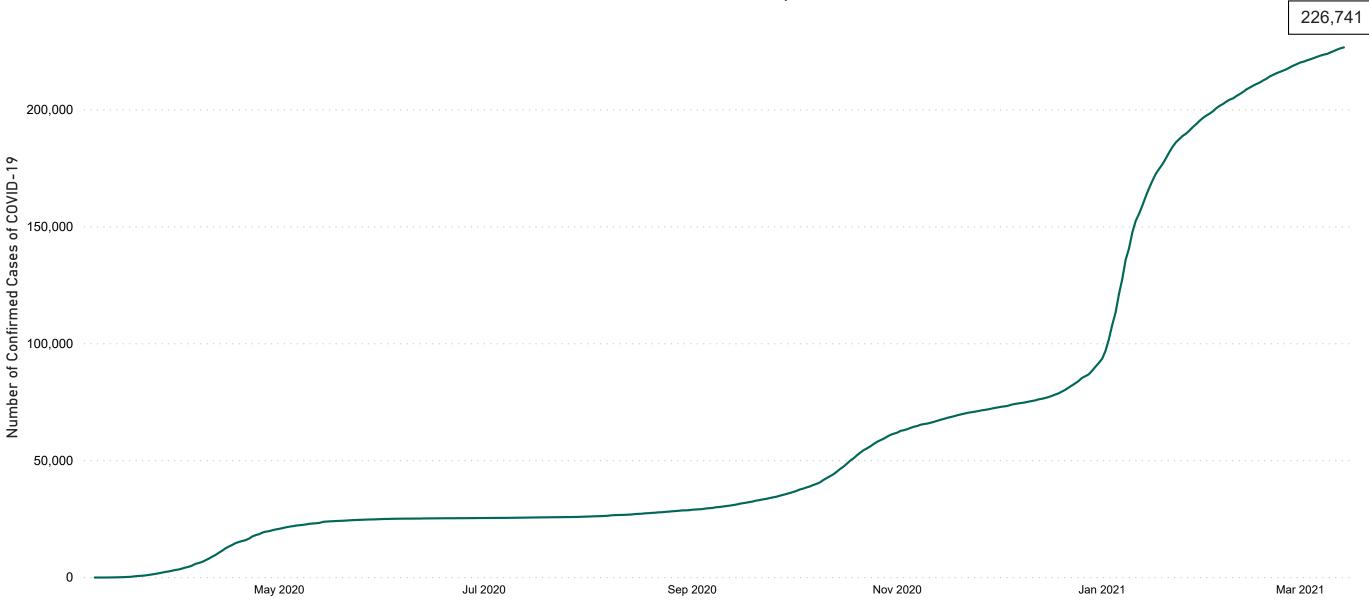

## Confirmed Cases of COVID-19 in the Republic of Ireland as at 14/03/2021

Confirmed Cases of COVID-19 in the Republic of Ireland as of 14/03/2021