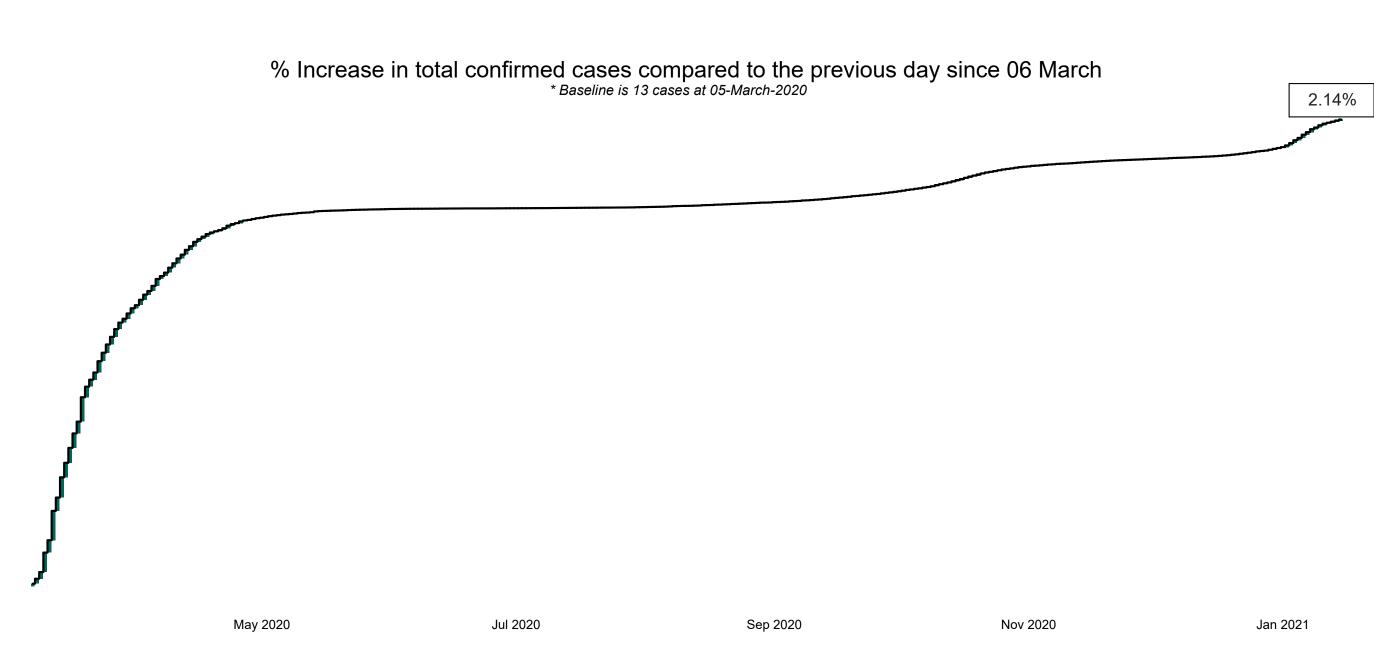

# **COVID-19 Daily Operations Update Acute Hospitals**

## Performance Management and Improvement Unit

2000hrs Friday 15th January 2021



### New Confirmed COVID-19 Cases in the Republic of Ireland as at 15/01/2021

New COVID-19 Cases in the Republic of Ireland as of 15/01/2021



## Percentage Increase compared to the Previous Day as at 15/01/2021



## Confirmed Cases of COVID-19 in the Republic of Ireland as at 15/01/2021

Confirmed Cases of COVID-19 in the Republic of Ireland as of 15/01/2021



## Geographical Spread of COVID-19 Confirmed Cases and Suspected Cases across Acute Hospital Sites as at 15/01/2021 20:00



#### Total Confirmed COVID-19 Cases

| 8am  | 2pm  | 8pm  |
|------|------|------|
| 1846 | 1850 | 1800 |



#### Total Confirmed COVID-19 Cases (Past 24 Hours)

| 8am | 2pm | 8pm |
|-----|-----|-----|
| 165 | 118 | 109 |



#### Current Number of COVID-19 Suspected Cases

| 8am | 2pm | 8pm |
|-----|-----|-----|
| 249 | 160 | 138 |



# Number of Confirmed COVID-19 Cases Admitted across 29 acute sites (including CHI)



## Percentage Variance at <u>8am</u> of Confirmed COVID-19 cases Admitted Across 29 sites compared