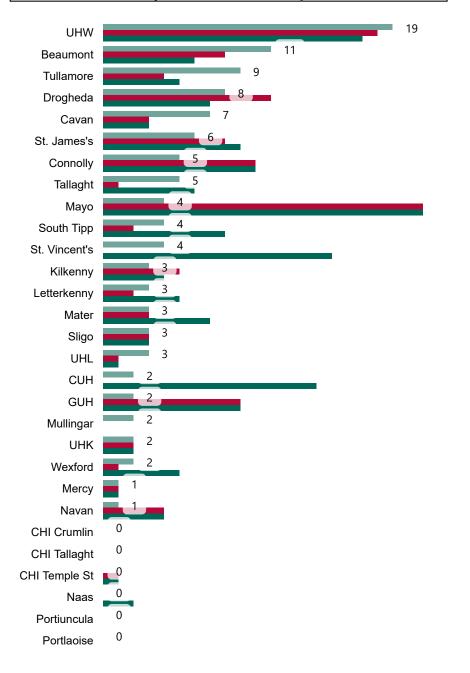

# Number of Suspected COVID-19 Swab Results Awaited Across 29 acute sites as at 15/01/2021

Number of COVID-19 Swab Results Awaited at 0800hrs, 1400hrs and 2000hrs