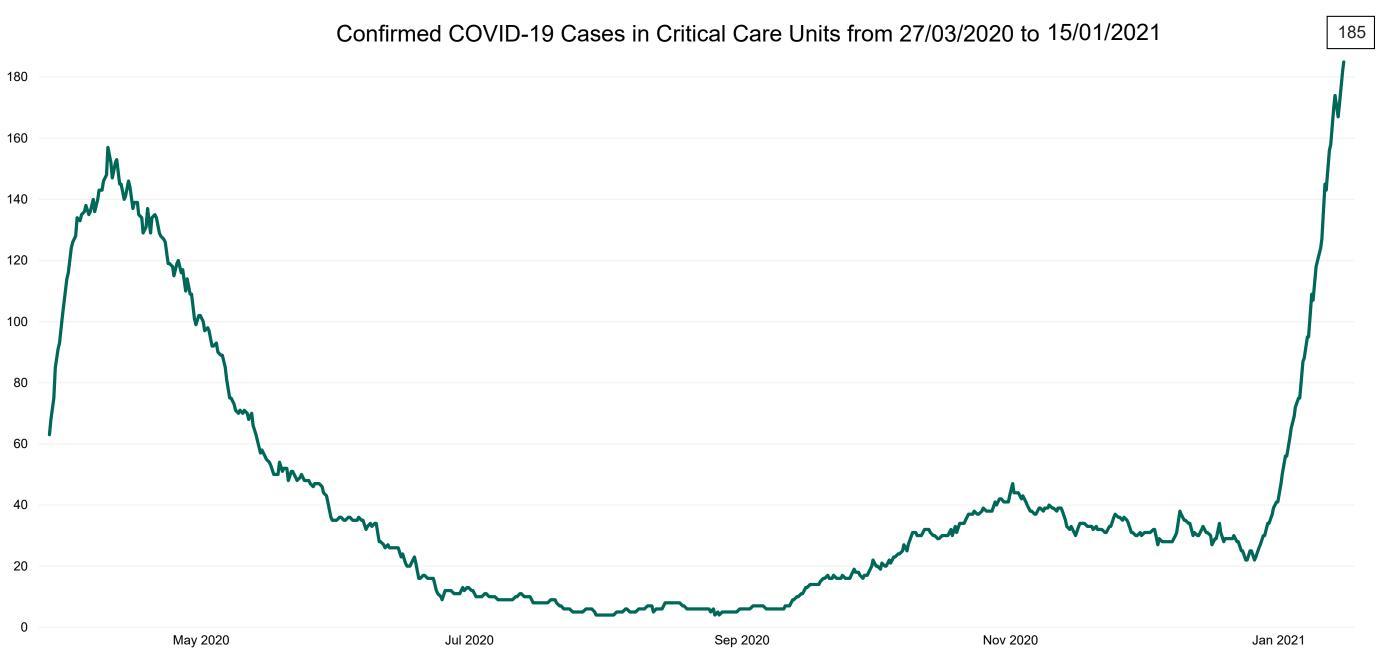

#### **Confirmed COVID-19 Cases in Critical Care Units**

Confirmed COVID-19 Cases in Critical Care Units 15/01/2021

#### **Confirmed COVID-19 Cases in Critical Care Units**