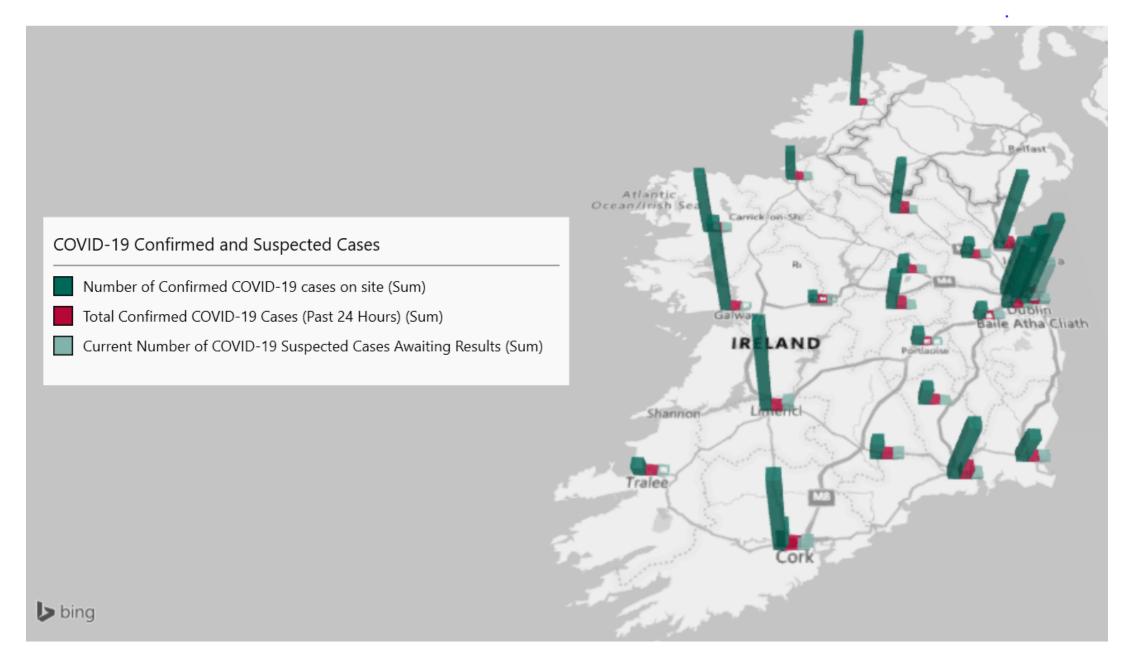

## Geographical Spread of COVID-19 Confirmed Cases and Suspected Cases across Acute Hospital Sites as at 15/01/2021 20:00