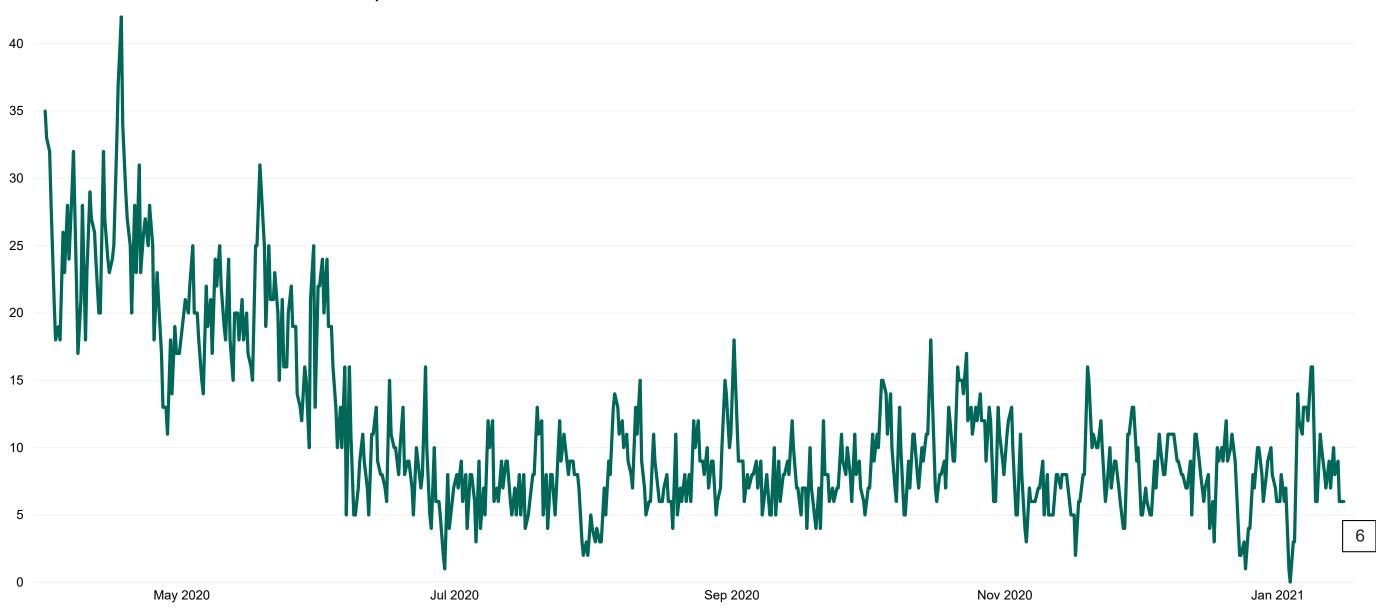

### **Suspected COVID-19 Cases in Critical Care Units**

Suspected COVID-19 Cases in Critical Care Units from 31/03/2020 to 15/01/2021