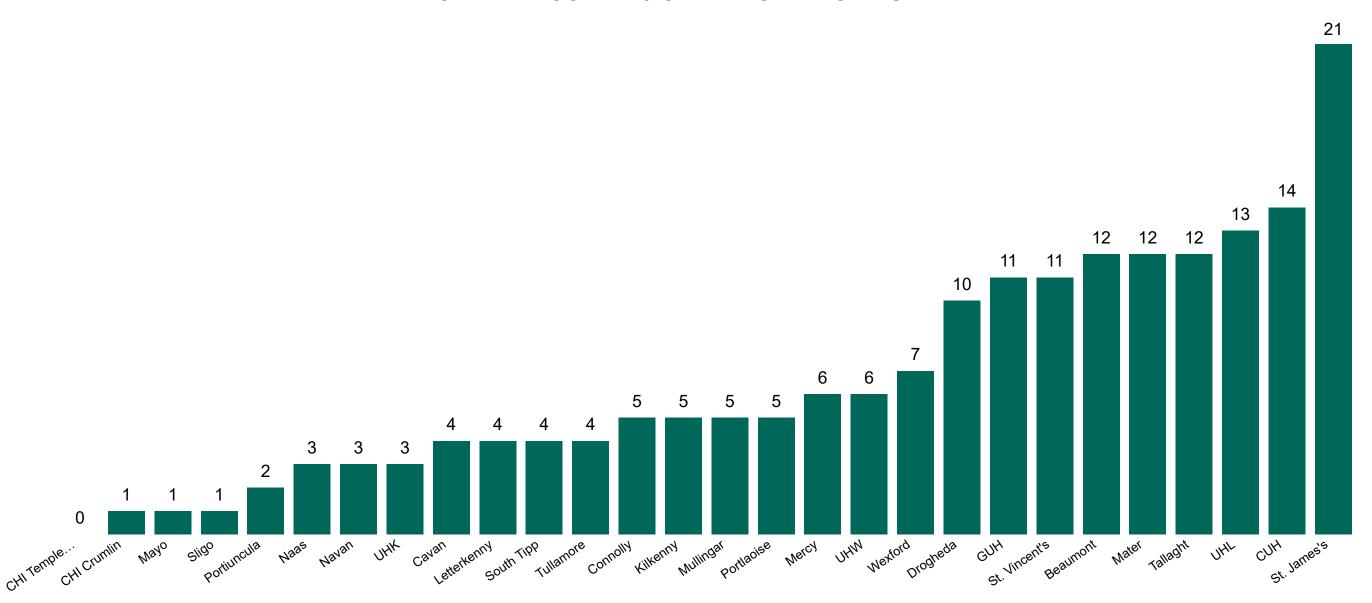

# Number of Confirmed COVID-19 Cases Admitted across 29 acute sites (including CHI)