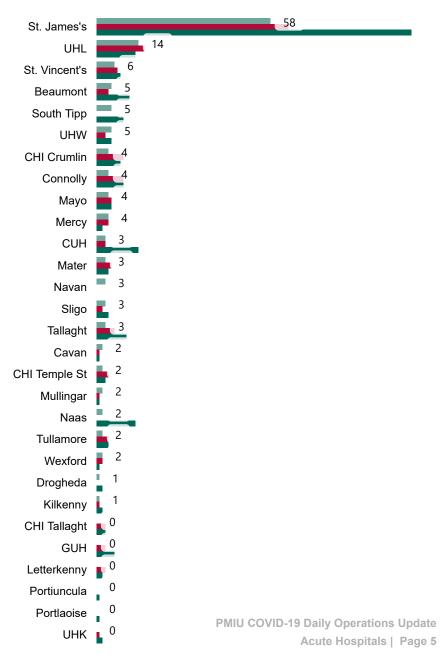

#### **Confirmed COVID-19 Cases in Critical Care Units**

Confirmed COVID-19 Cases in Critical Care Units 15/01/2021

#### **Confirmed COVID-19 Cases in Critical Care Units**