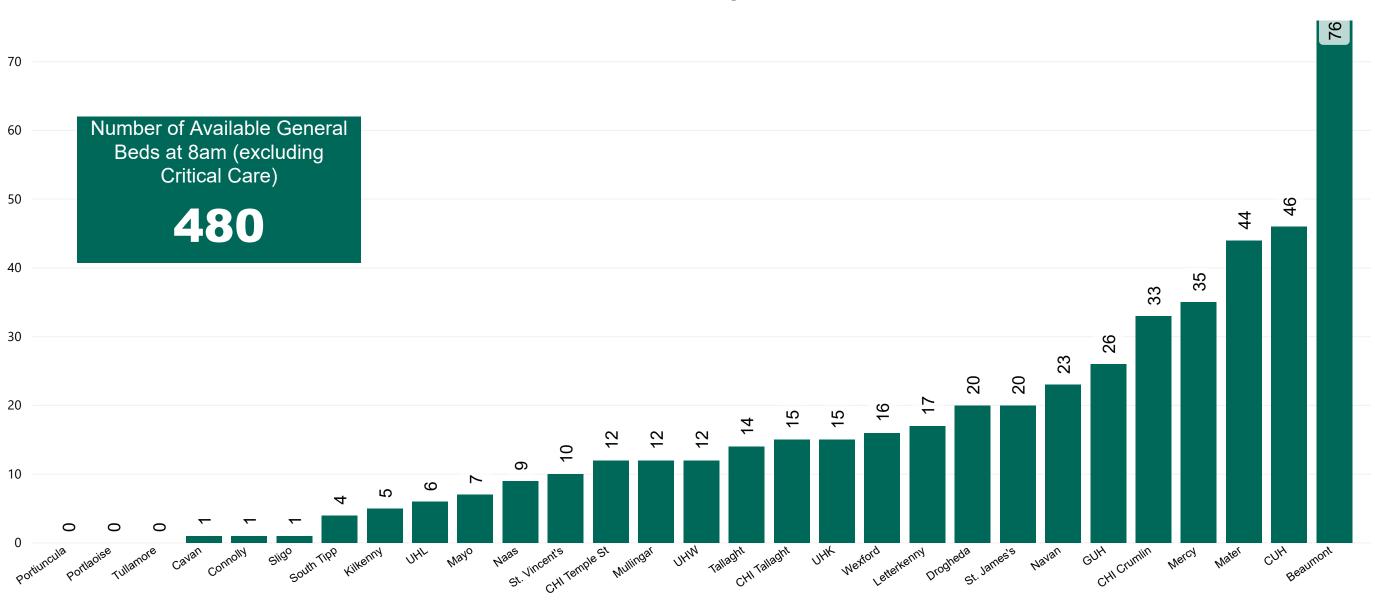

#### Number of Available General Beds on 15/01/2021

#### Number of Available General Beds