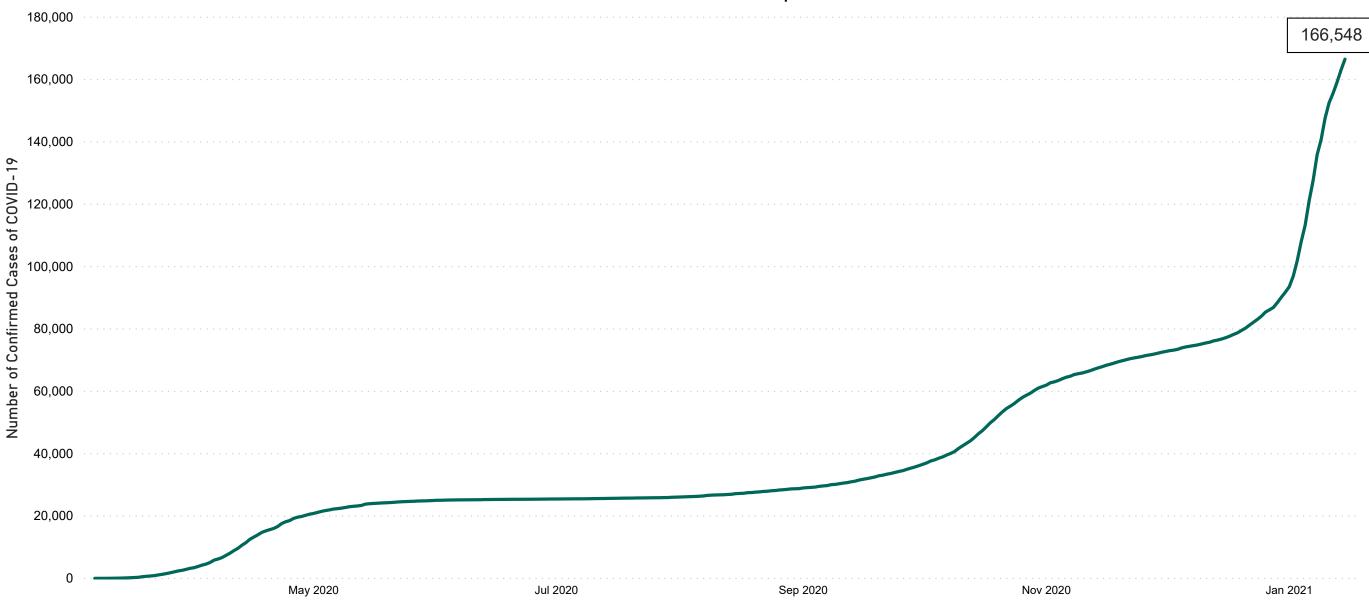

## Confirmed Cases of COVID-19 in the Republic of Ireland as at 15/01/2021

Confirmed Cases of COVID-19 in the Republic of Ireland as of 15/01/2021