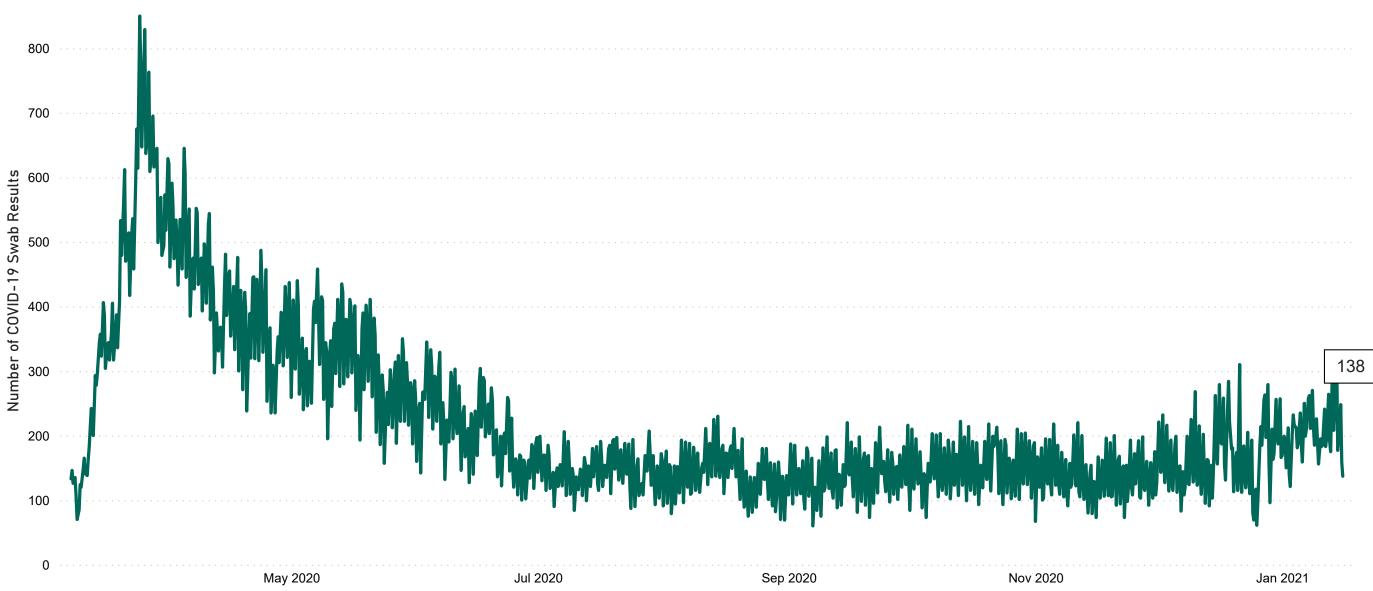

# Number of Suspected COVID-19 Swab Results Awaited Across 29 acute sites as at 15/01/2021

Number of COVID-19 Swab Results Awaited at 0800hrs, 1400hrs and 2000hrs