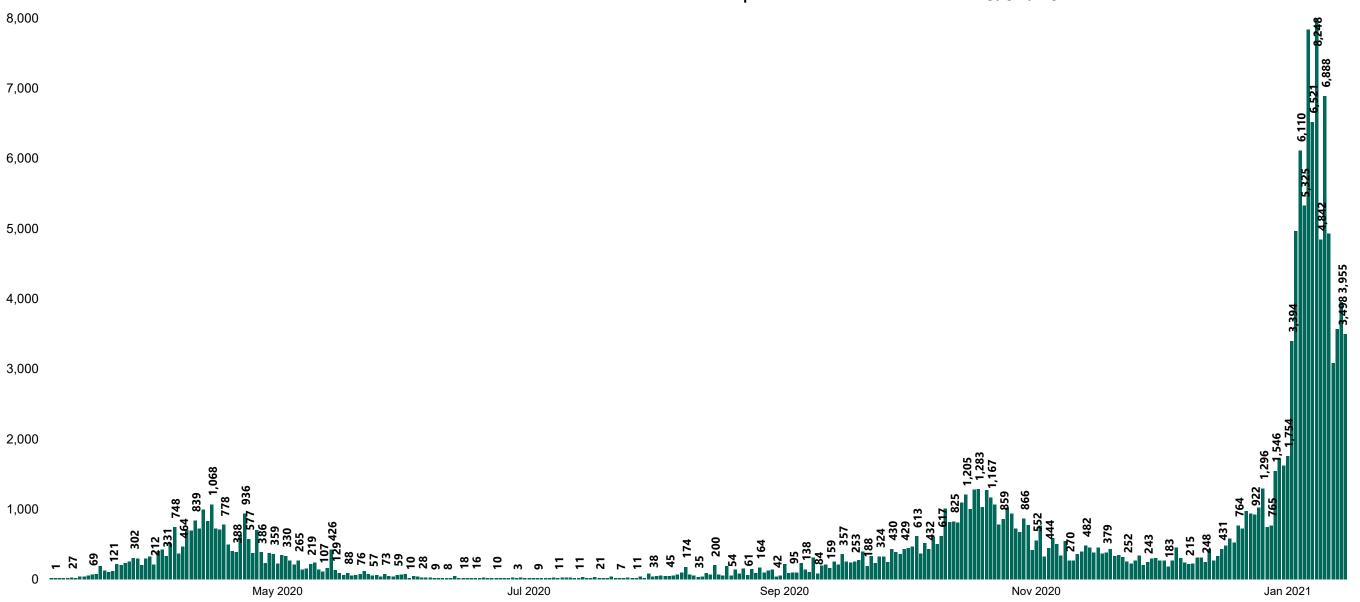

### New Confirmed COVID-19 Cases in the Republic of Ireland as at 15/01/2021

New COVID-19 Cases in the Republic of Ireland as of 15/01/2021