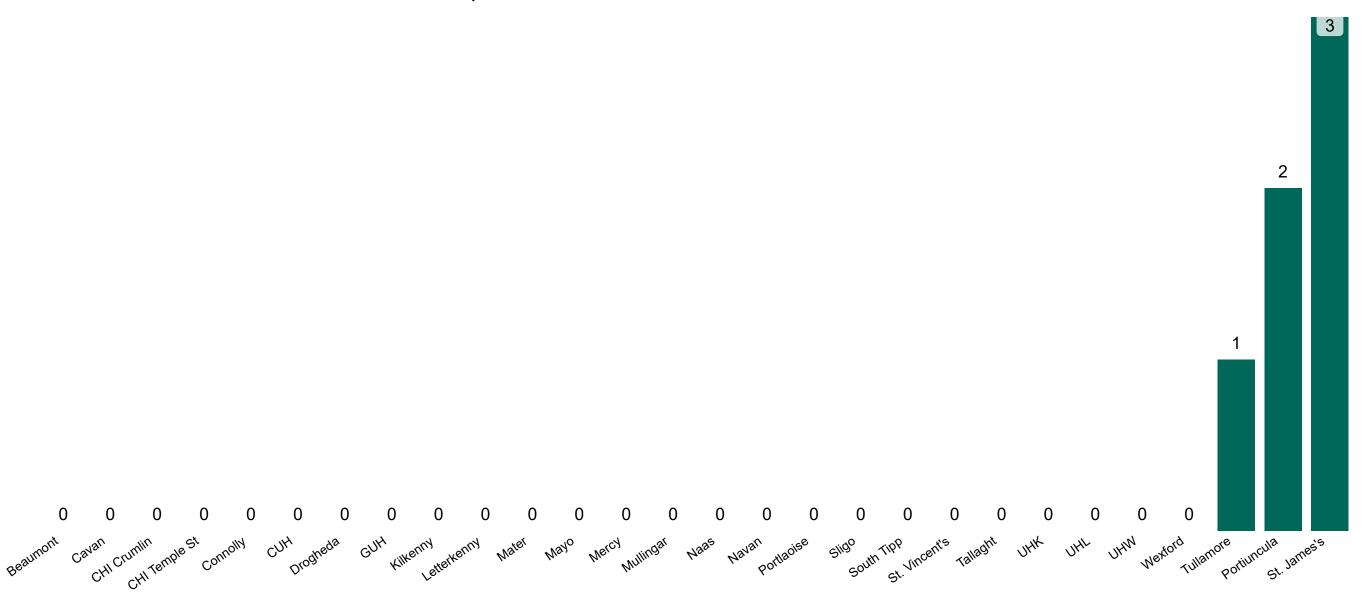

#### **Suspected COVID-19 Cases in Critical Care Units**

Suspected COVID-19 Cases in Critical Care Units 15/01/2021