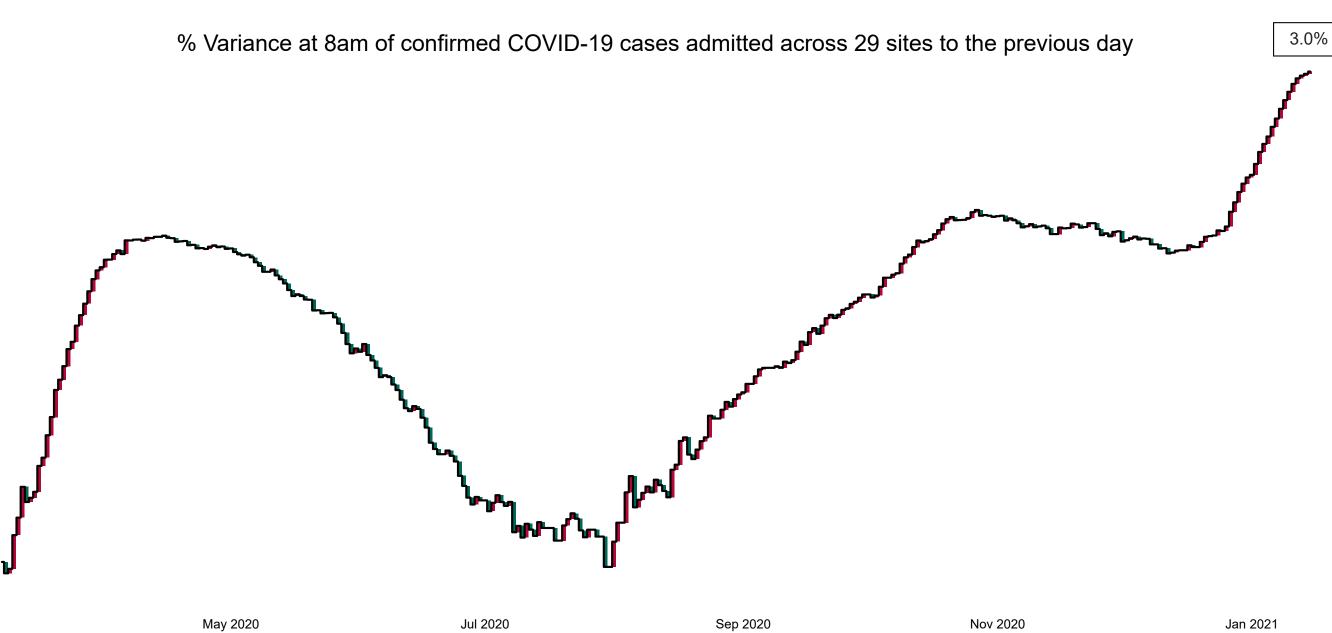

## Percentage Variance at <u>8am</u> of Confirmed COVID-19 cases Admitted Across 29 sites compared to the previous day