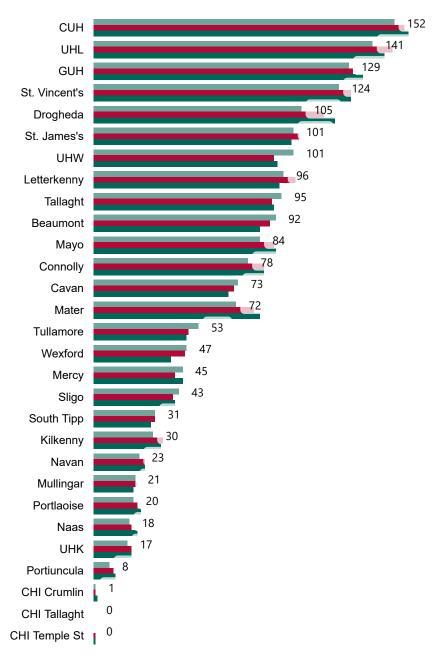

## Geographical Spread of COVID-19 Confirmed Cases and Suspected Cases across Acute Hospital Sites as at 15/01/2021 20:00

# Number of Confirmed COVID-19 Cases Admitted across 29 acute sites (including CHI)