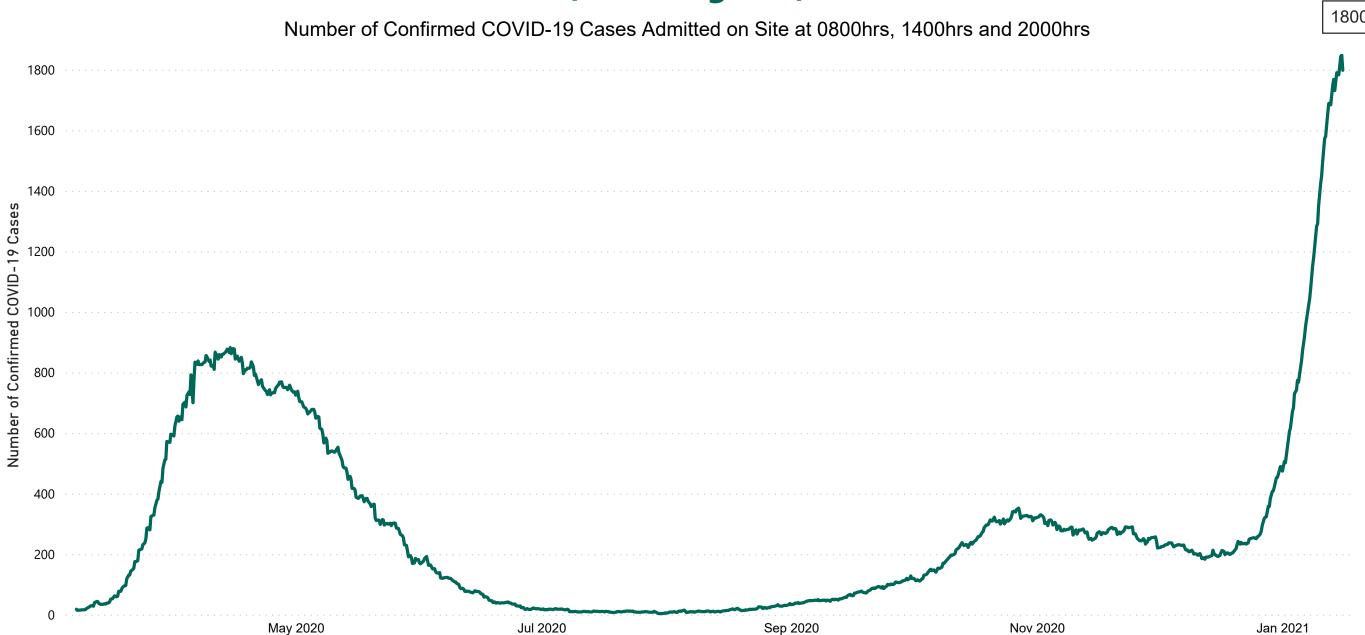

# Number of Confirmed COVID-19 Cases Admitted across 29 acute sites (including CHI)