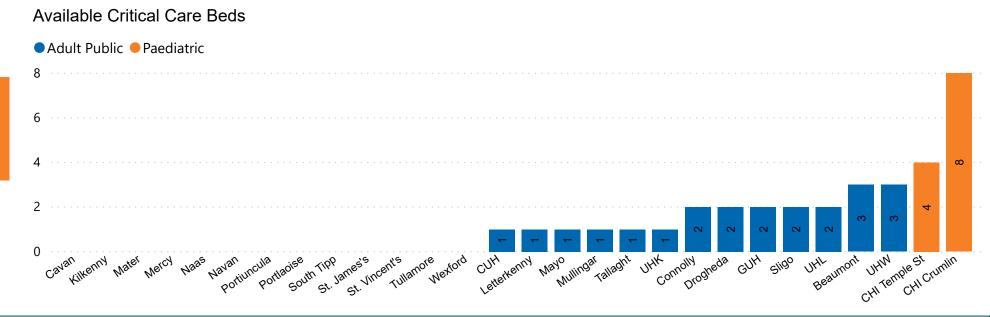

#### **Number of Critical Beds Available on 15/01/2021**

Number of Available Critical Care Beds at 18:30

Adult Public Beds

22

**12** 

Paeds Beds

\*Due to the dynamic nature of reporting, available beds may differ depending on capacity and reserved status at individual sites for critical care beds. Furthermore, some of the available beds may be specialist beds, not available for admission of general ICU patients.