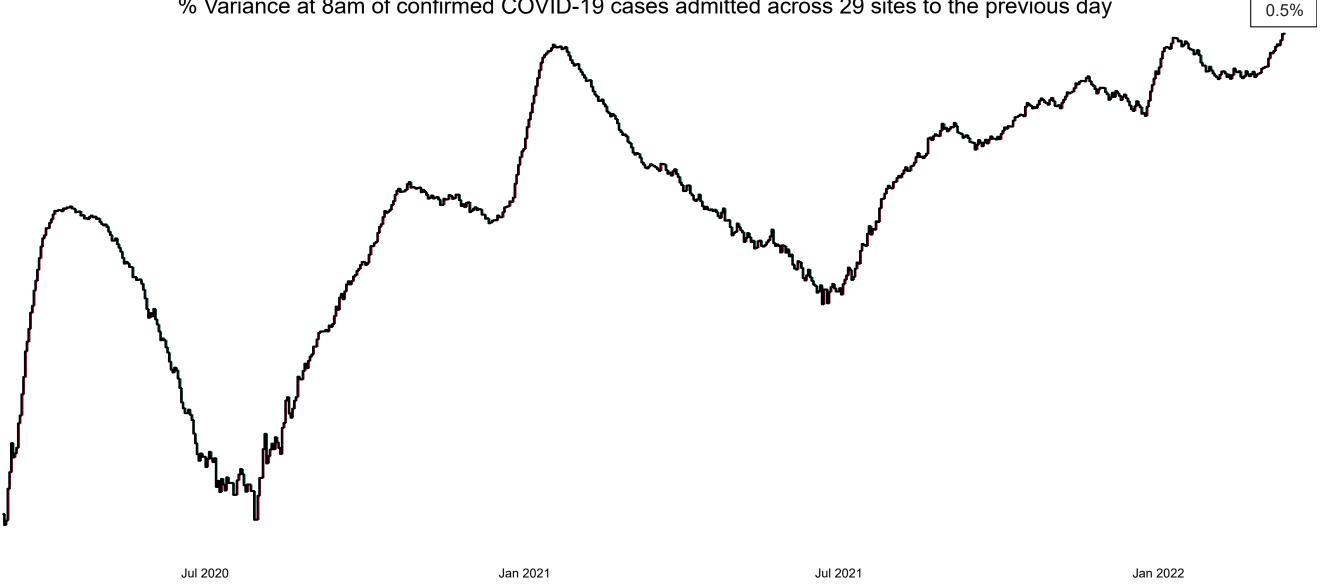

## Percentage Variance at <u>8am</u> of Confirmed COVID-19 cases Admitted Across 29 sites compared to the previous day

% Variance at 8am of confirmed COVID-19 cases admitted across 29 sites to the previous day