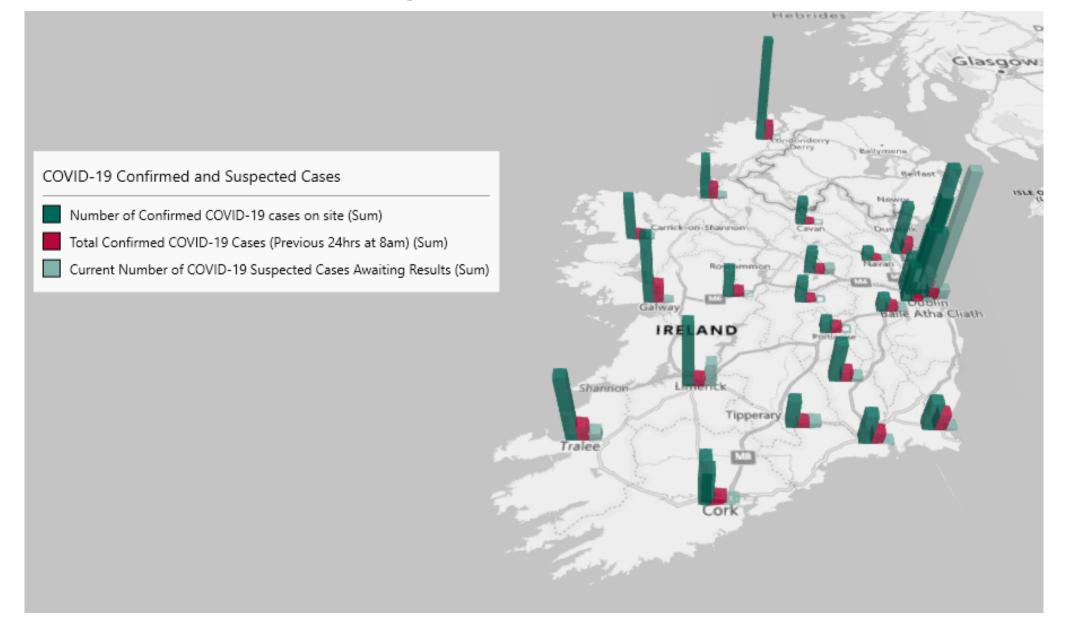

# Geographical Spread of COVID-19 Confirmed Cases and Suspected Cases across Acute Hospital Sites as at 15/03/2022 20:00