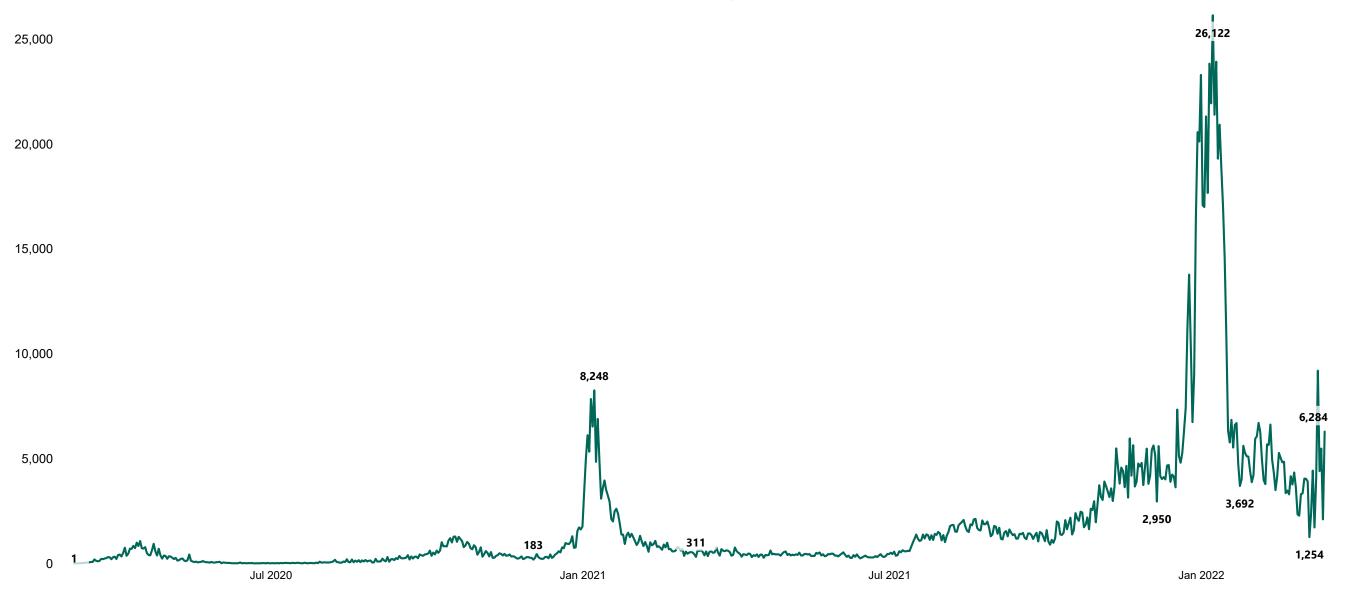

#### New Confirmed COVID-19 Cases in the Republic of Ireland as at 15/03/2022

New Confirmed COVID-19 Cases in the Republic of Ireland as at 15/03/2022

**Source:** Department of Health 2020, < https://www.gov.ie/en/news/7e0924-latest-updates-on-covid-19-coronavirus/> up to 05/09/21 and from <https://covid19ireland-geohive.hub.arcgis.com/> thereafter