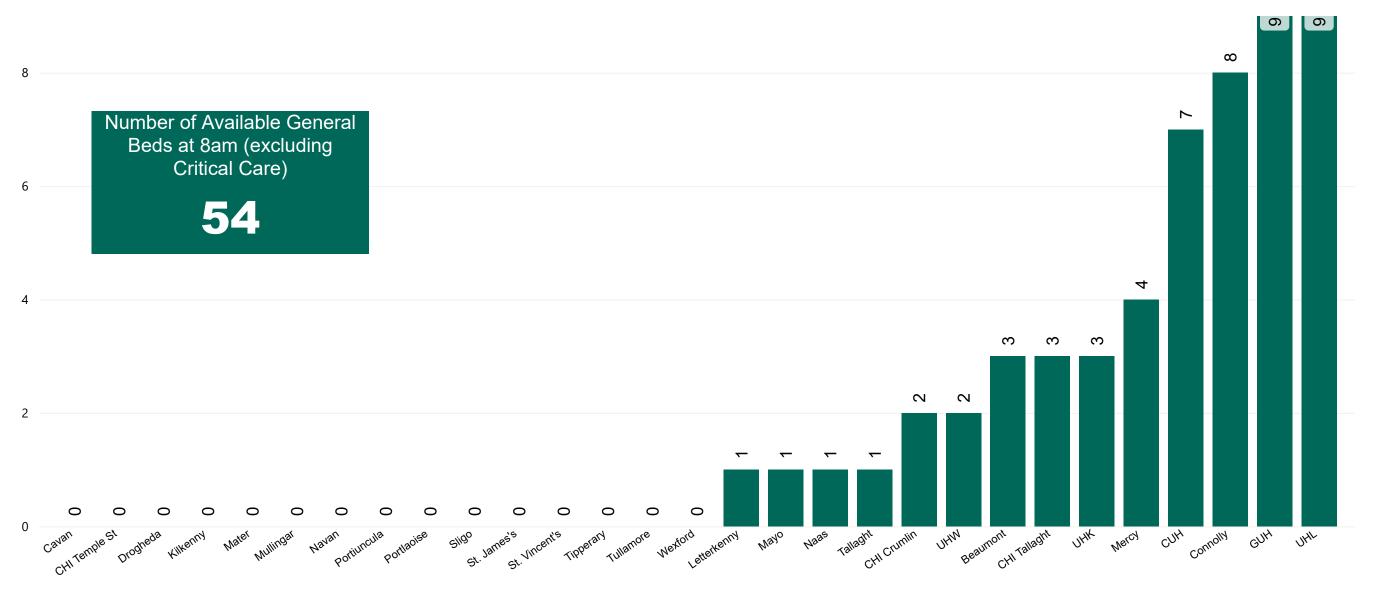

#### Number of Available General Beds on 15/03/2022

Number of Available General Beds