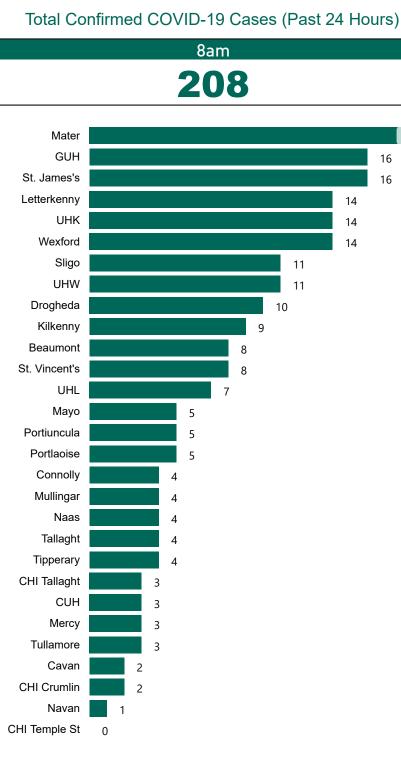

# Geographical Spread of COVID-19 Confirmed Cases and Suspected Cases across Acute Hospital Sites as at 15/03/2022 20:00