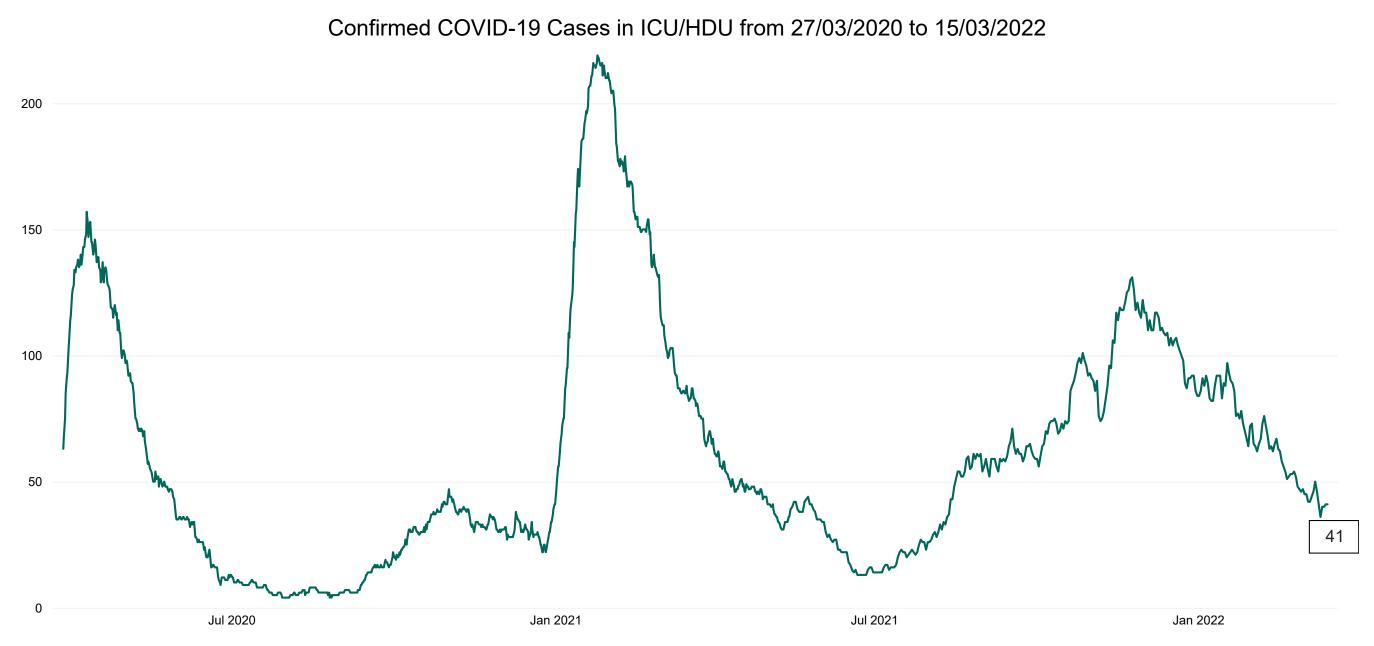

#### **Confirmed COVID-19 Cases in ICU/HDU**

Confirmed COVID-19 Cases in ICU/HDU 15/03/2022

### **Confirmed COVID-19 Cases in ICU/HDU**

PMIU COVID-19 Daily Operations Update Acute Hospitals | Page 12