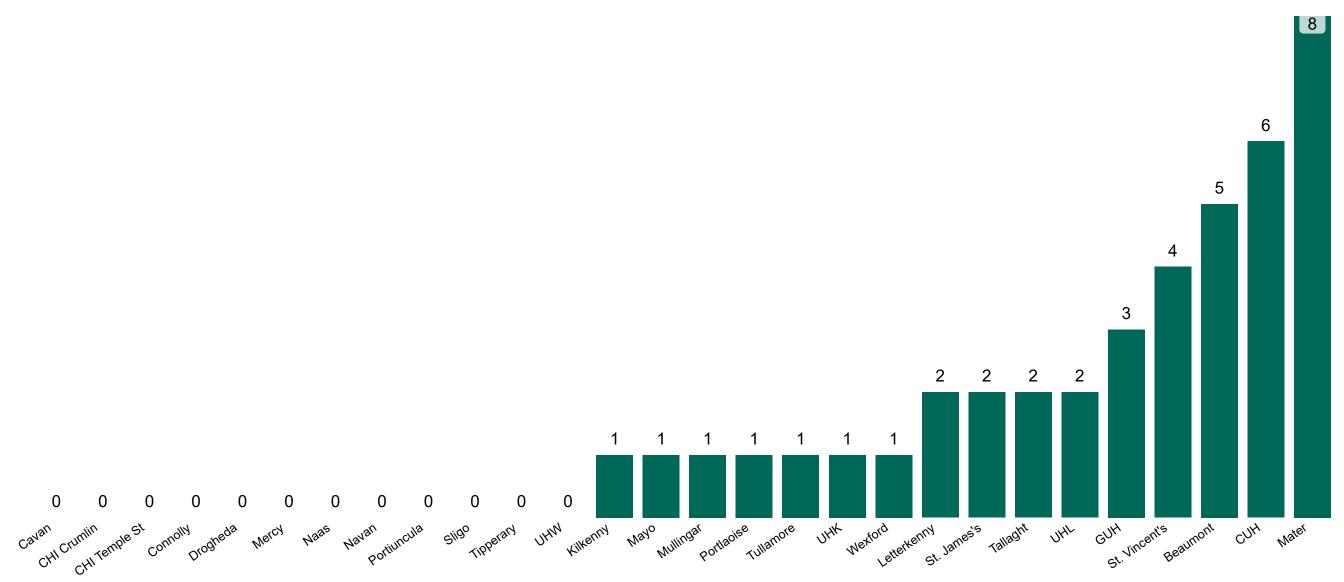

# Geographical Spread of COVID-19 Confirmed Cases and Suspected Cases across Acute Hospital Sites as at 15/03/2022 20:00