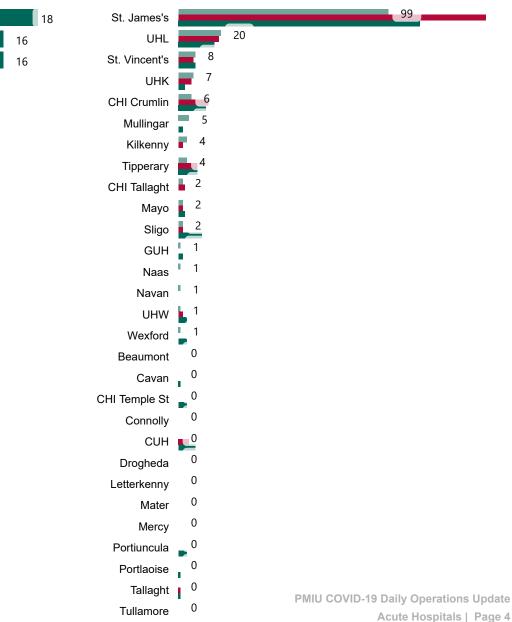

# Geographical Spread of COVID-19 Confirmed Cases and Suspected Cases across Acute Hospital Sites as at 15/03/2022 20:00

#### Total Confirmed COVID-19 Cases

| 8am  | 2pm  | 8pm  |
|------|------|------|
| 1047 | 1046 | 1039 |

99

84