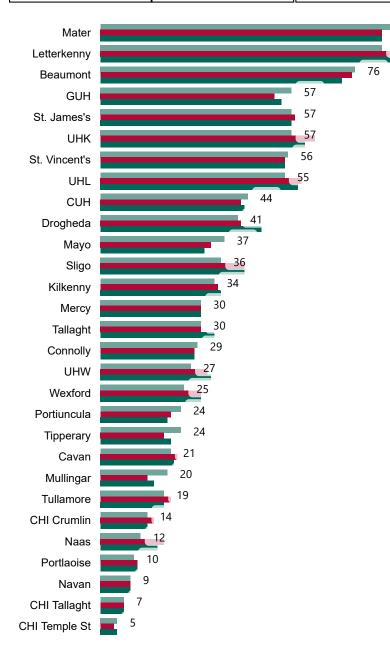

# Number of Confirmed COVID-19 Cases Admitted across 29 acute sites (including CHI)

Number of Confirmed COVID-19 Cases Admitted on Site at 0800hrs, 1400hrs and 2000hrs