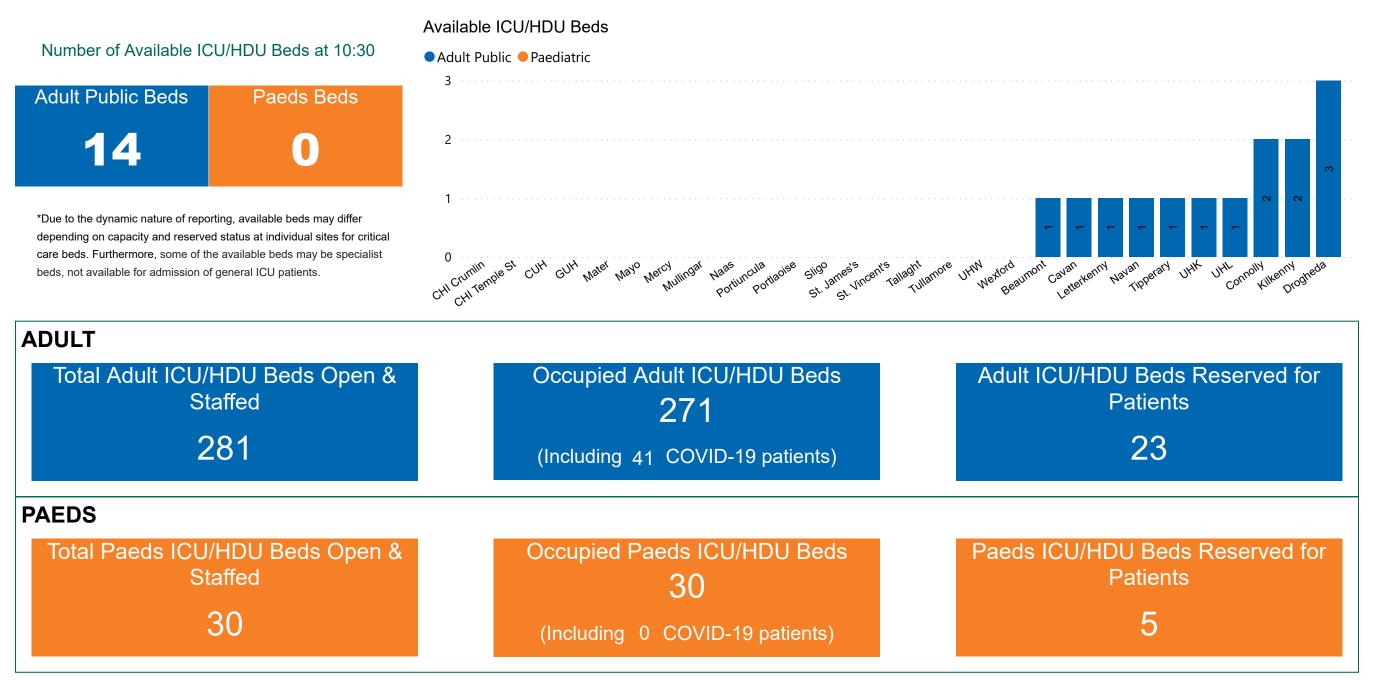

## Number of ICU/HDU Beds Available on 15/03/2022

Sources: (Critical Care Bed Vacancies) - ICU Bed Information System (National Office of Clinical Audit (NOCA))

PMIU COVID-19 Daily Operations Update Acute Hospitals | Page 9

### ICU/HDU Summary as at 15/03/2022 10:30