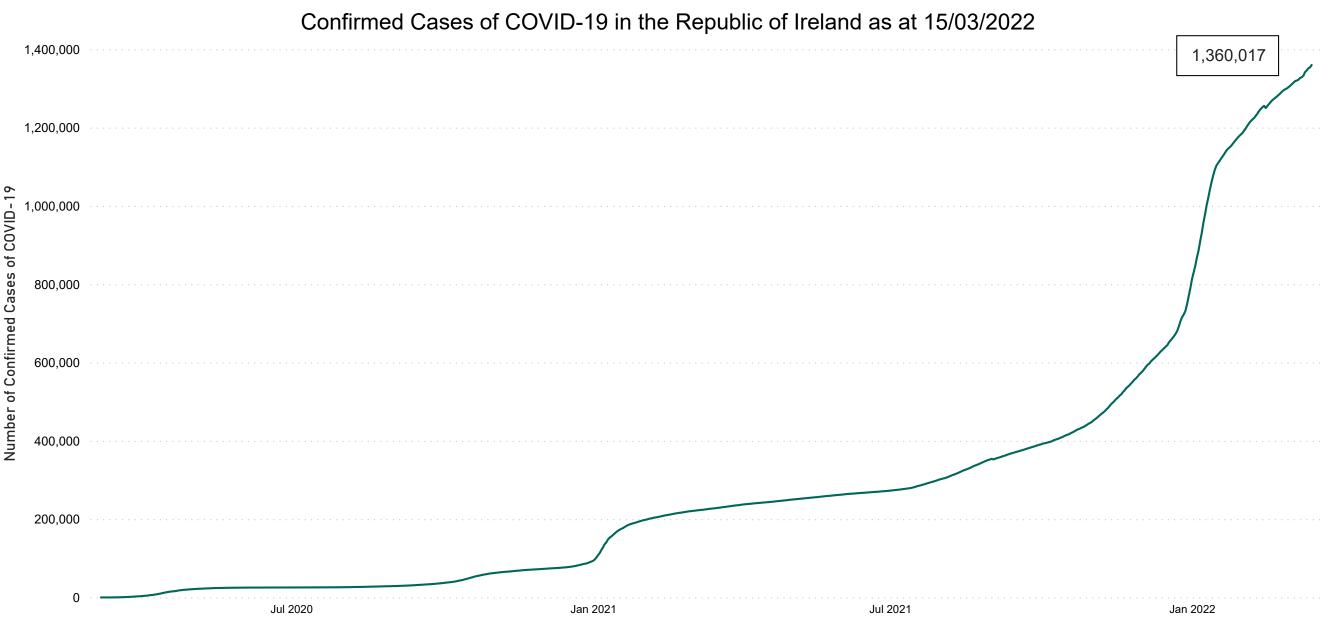

### **Confirmed Cases of COVID-19 in the Republic of Ireland as at 15/03/2022**

**Source:** Department of Health 2020, < https://www.gov.ie/en/news/7e0924-latest-updates-on-covid-19-coronavirus/> up to 14/05/21 and from <https://covid19ireland-geohive.hub.arcgis.com/> thereafter