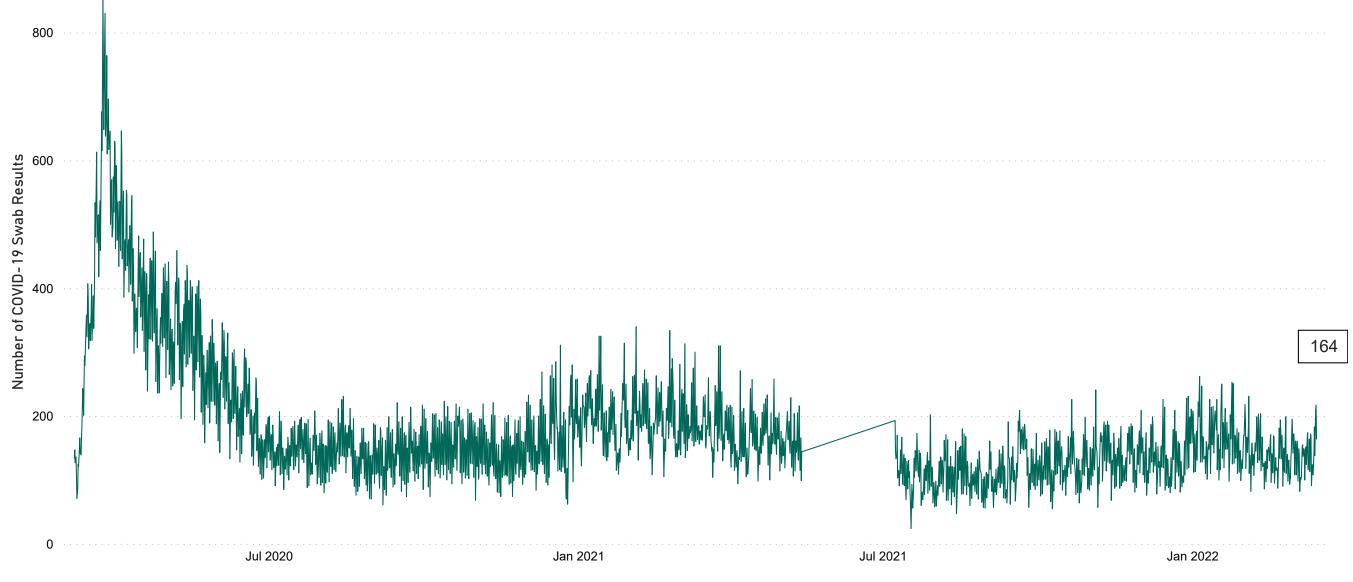

# Number of Suspected COVID-19 Swab Results Awaited Across 29 acute sites as at 15/03/2022

Number of COVID-19 Swab Results Awaited at 0800hrs, 1400hrs and 2000hrs

**Source:** SBAR Portal **Note:** There is no suspected C-19 data available from 14/05/2021 to 07/07/2021 due to the impacts of the cyber-attack.