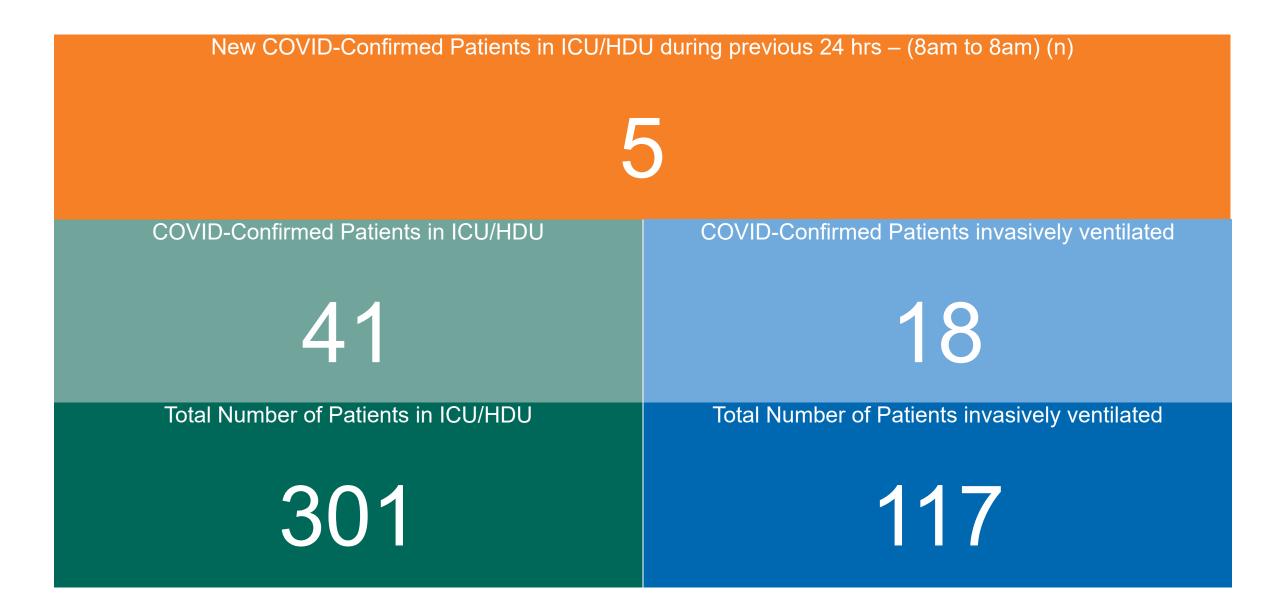

#### **Confirmed COVID-19 Cases in ICU/HDU**

Confirmed COVID-19 Cases in ICU/HDU 15/03/2022

### **Confirmed COVID-19 Cases in ICU/HDU**

PMIU COVID-19 Daily Operations Update Acute Hospitals | Page 12