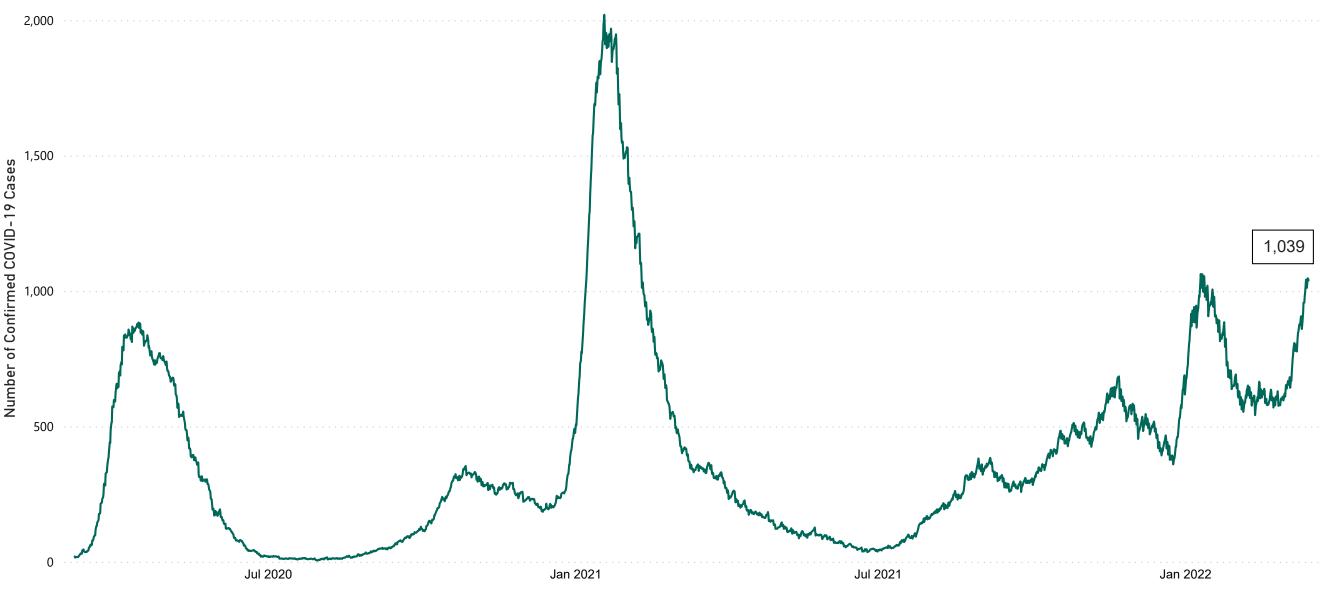

### **Confirmed Cases of COVID-19 in the Republic of Ireland as at 15/03/2022**

**Source:** Department of Health 2020, < https://www.gov.ie/en/news/7e0924-latest-updates-on-covid-19-coronavirus/> up to 14/05/21 and from <https://covid19ireland-geohive.hub.arcgis.com/> thereafter