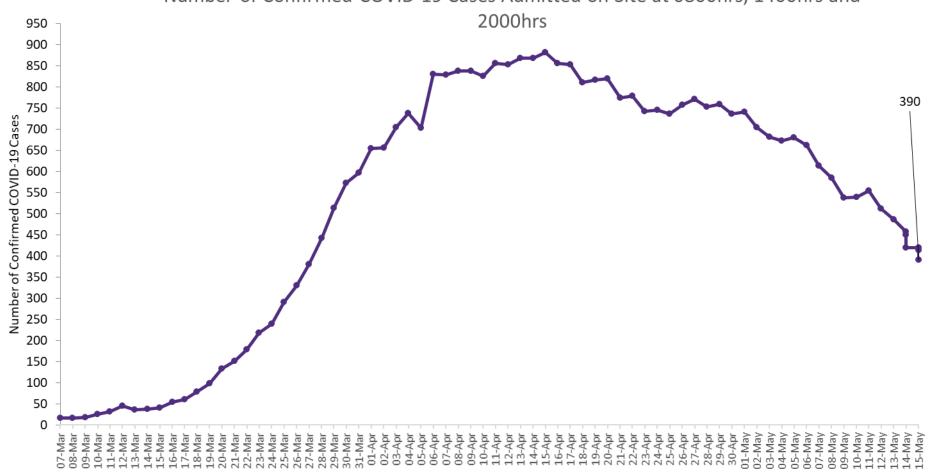

## Number of Confirmed COVID-19 cases admitted across 29 acute sites (including CHI)

Source: SBAR Portal