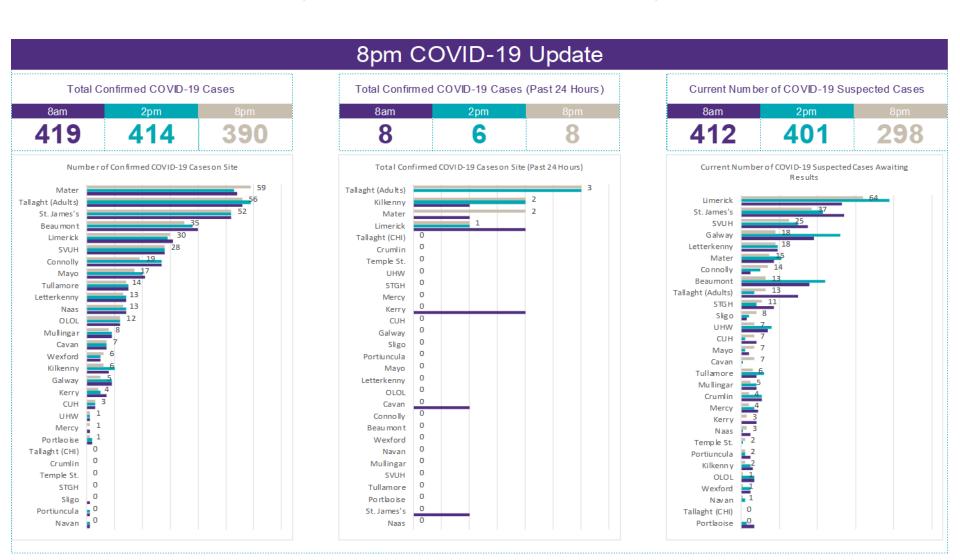

# **COVID-19 Daily Operations Update Acute Hospitals**

Performance Management and Improvement Unit

2000hrs Friday 15th May 2020

### New Confirmed COVID-19 Cases in the Republic of Ireland as of 15<sup>th</sup> May 2020

New COVID-19 Cases in the Republic of Ireland as of 15/05/2020



### Percentage Increase compared to previous day since 06.03.2020

% Increase in total confirmed cases compared to the previous day since 06 March

\* Baseline is 13 cases at 05-March-2020



### Confirmed Cases of COVID-19 in the Republic of Ireland as at 15<sup>th</sup> May 2020





# 2000hrs, 15<sup>th</sup> May 2020: Geographical Spread of COVID-19 Confirmed Cases and Suspected Cases across Acute Hospital Sites



### 2000hrs, 15th May 2020: COVID-19 Dashboard by Acute Hospital



## Number of Confirmed COVID-19 cases admitted across 29 acute sites (including CHI)





Source: SBAR Portal

# Percentage Variance at <u>8am</u> of Confirmed COVID-19 cases Admitted Across 29 sites compared to the previous day

% Variance at 8am of confirmed COVID-19 cases admitted across 29 sites compared to the previous day



### Number of Suspected COVID-19 Swab Results Awaited Across 29 acute sites as at 15/05/2020



Source: SBAR Portal

#### Number of Vacant Beds and Critical Beds Available on 15/05/2020

(Note HSE COVID-19 Surge plan includes significant additional Critical Care Beds in addition to those indicated below)

Total Critical Care Beds 527

Total Critical Care Beds
Open & Staffed
420

Occupied Critical Care Beds
262
(Including 56 COVID 19+ patients)

Available Critic