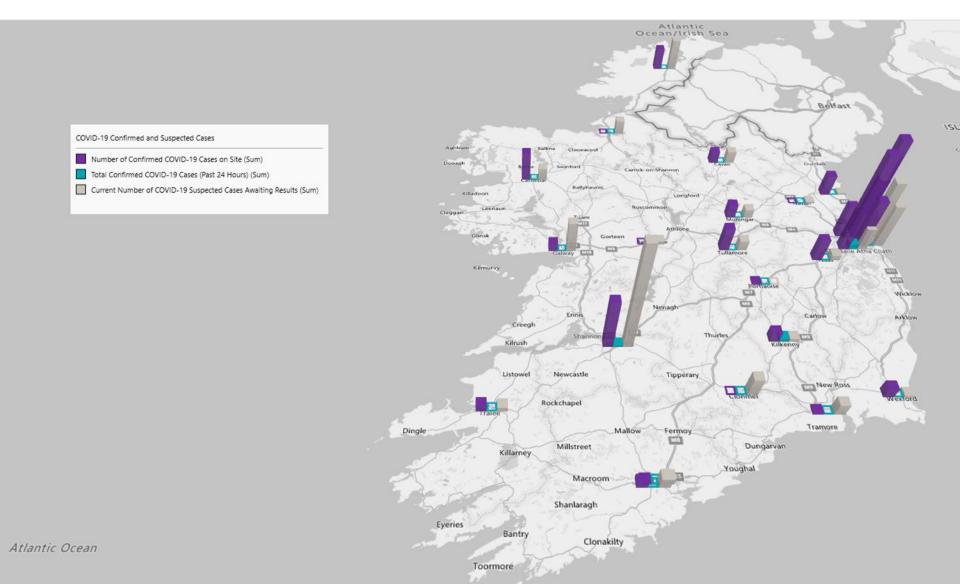

# 2000hrs, 15<sup>th</sup> May 2020: Geographical Spread of COVID-19 Confirmed Cases and Suspected Cases across Acute Hospital Sites