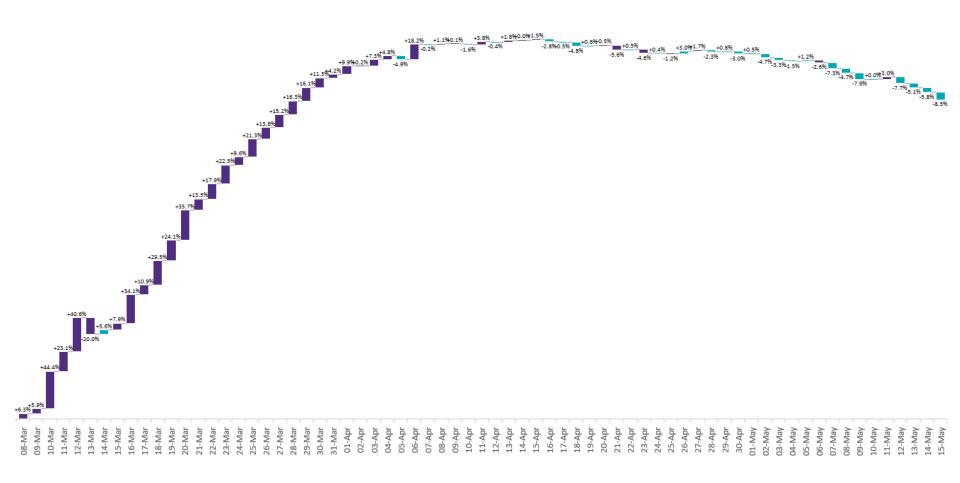

# Percentage Variance at <u>8am</u> of Confirmed COVID-19 cases Admitted Across 29 sites compared to the previous day

% Variance at 8am of confirmed COVID-19 cases admitted across 29 sites compared to the previous day