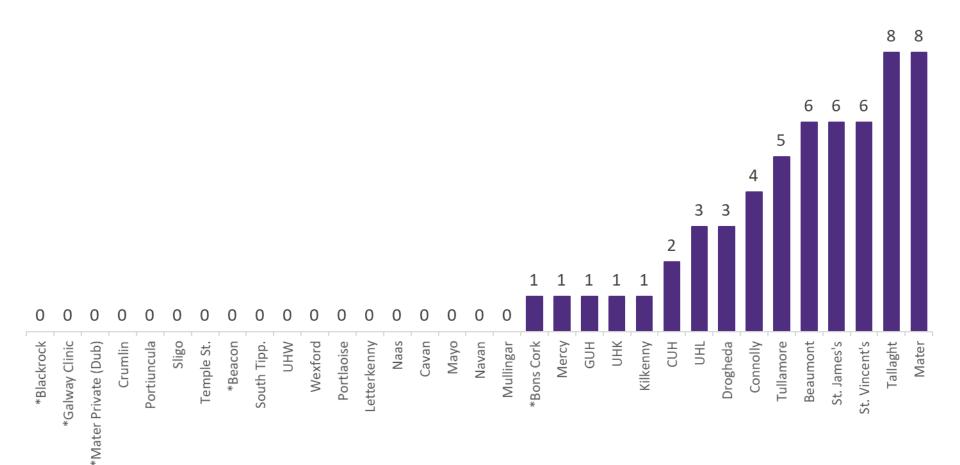

## Number of Confirmed COVID-19 cases admitted across 29 acute sites (including CHI)

Source: SBAR Portal