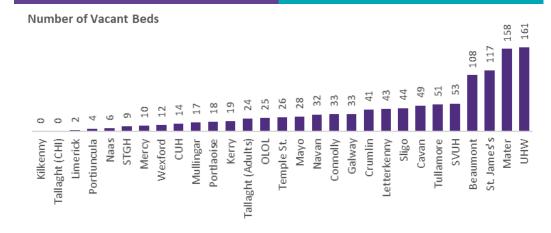

#### Number of Vacant Beds and Critical Beds Available on 15/05/2020

(Note HSE COVID-19 Surge plan includes significant additional Critical Care Beds in addition to those indicated below)

Total Critical Care Beds 527