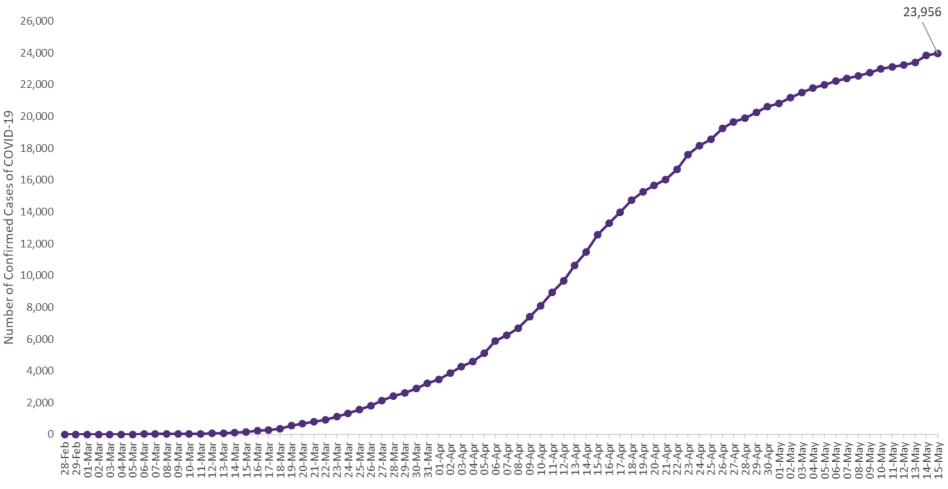

### Confirmed Cases of COVID-19 in the Republic of Ireland as at 15<sup>th</sup> May 2020