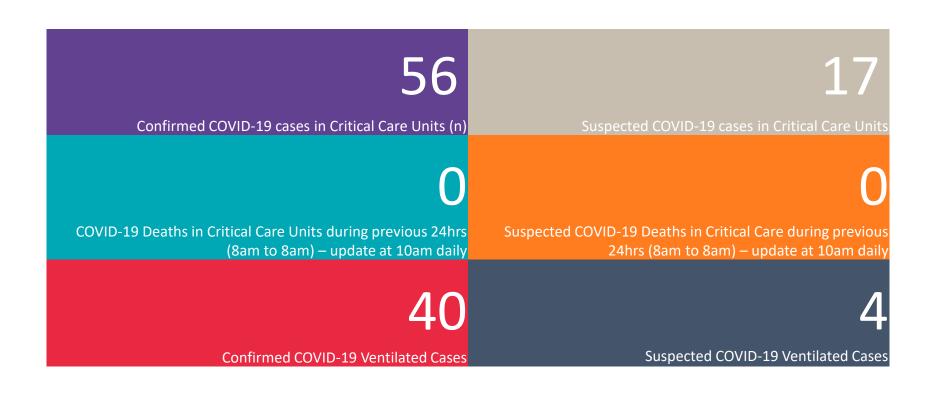

### Critical Care Summary as at 1830hrs, 15th May 2020

#### **Confirmed COVID-19 Cases in Critical Care Units**

Confirmed Covid-19 Cases in Critical Care Units (15/05/2020)

### **Suspected COVID-19 Cases in Critical Care Units**

Suspected Covid-19 Cases in Critical Care Units (15/05/2020)