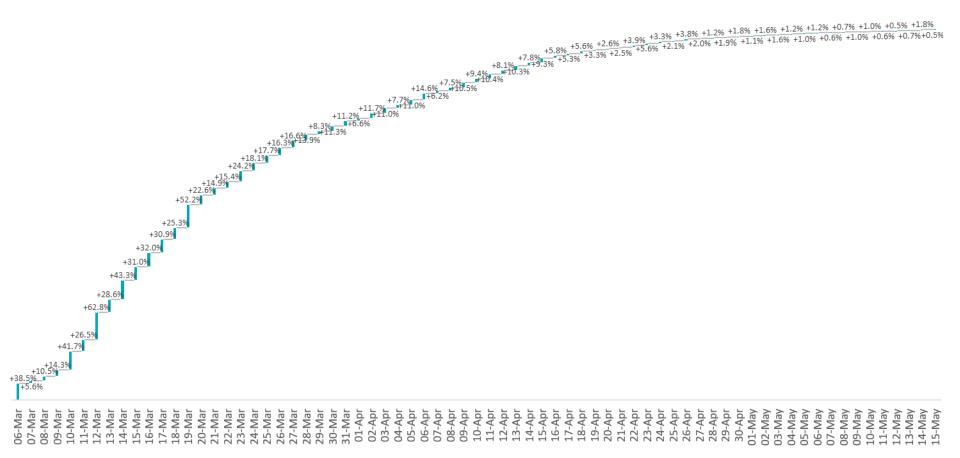

### Percentage Increase compared to previous day since 06.03.2020

% Increase in total confirmed cases compared to the previous day since 06 March

\* Baseline is 13 cases at 05-March-2020