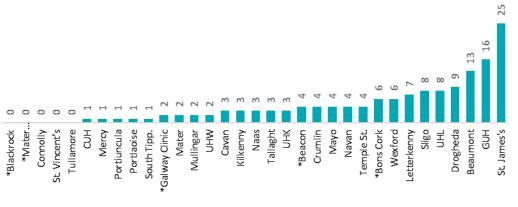

### Number of Suspected COVID-19 Swab Results Awaited Across 29 acute sites as at 15/05/2020

Source: SBAR Portal