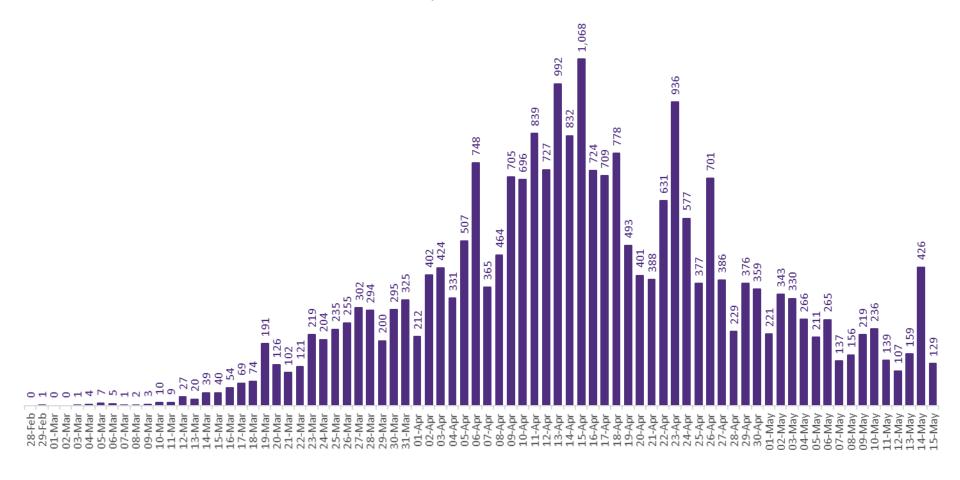

### New Confirmed COVID-19 Cases in the Republic of Ireland as of 15<sup>th</sup> May 2020

New COVID-19 Cases in the Republic of Ireland as of 15/05/2020