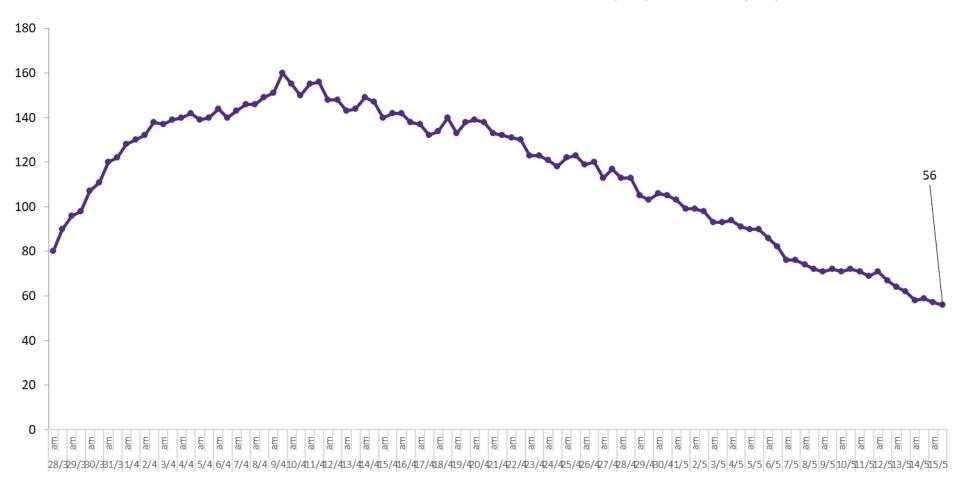

#### **Confirmed COVID-19 Cases in Critical Care Units**

Confirmed Covid-19 Cases in Critical Care Units from 28/03/2020 to 15/05/2020