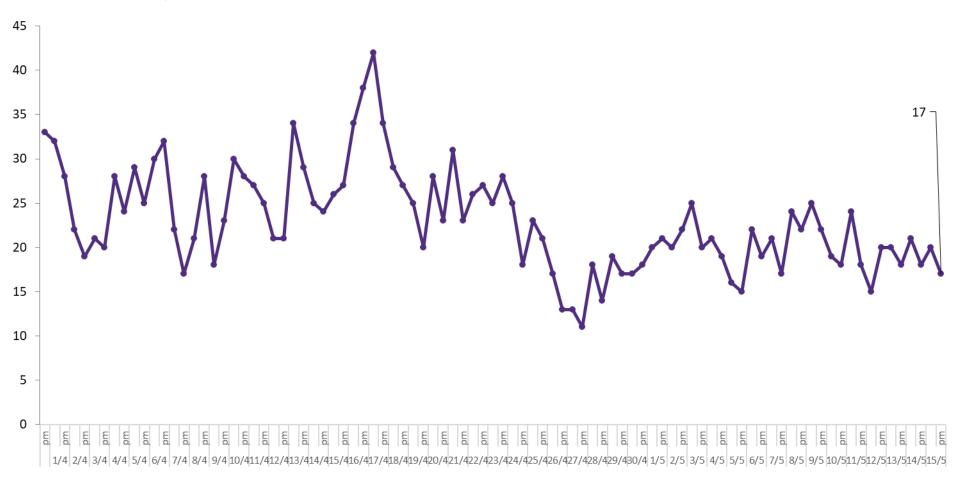

### **Suspected COVID-19 Cases in Critical Care Units**

Suspected Covid-19 Cases in Critical Care Units from 31/03/2020 to 15/05/2020