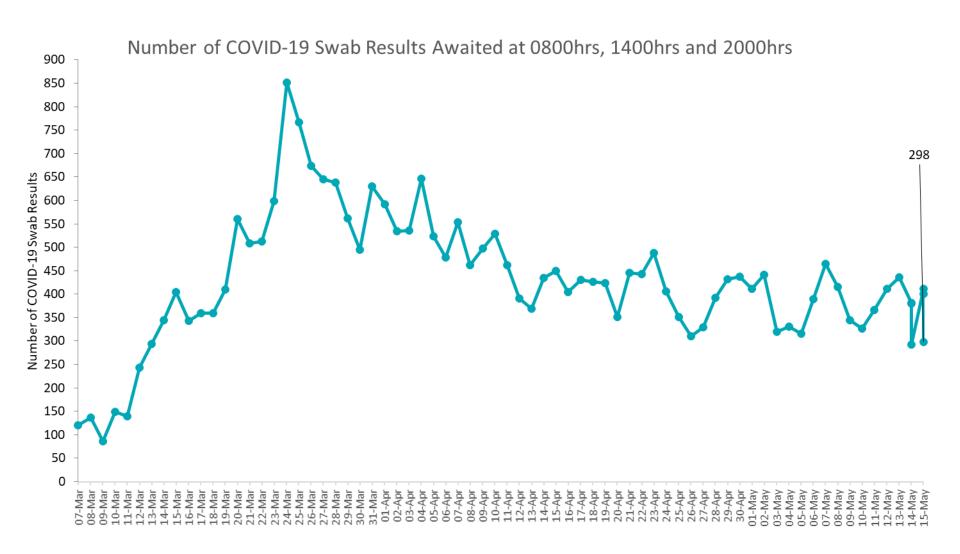

### Number of Suspected COVID-19 Swab Results Awaited Across 29 acute sites as at 15/05/2020

Source: SBAR Portal