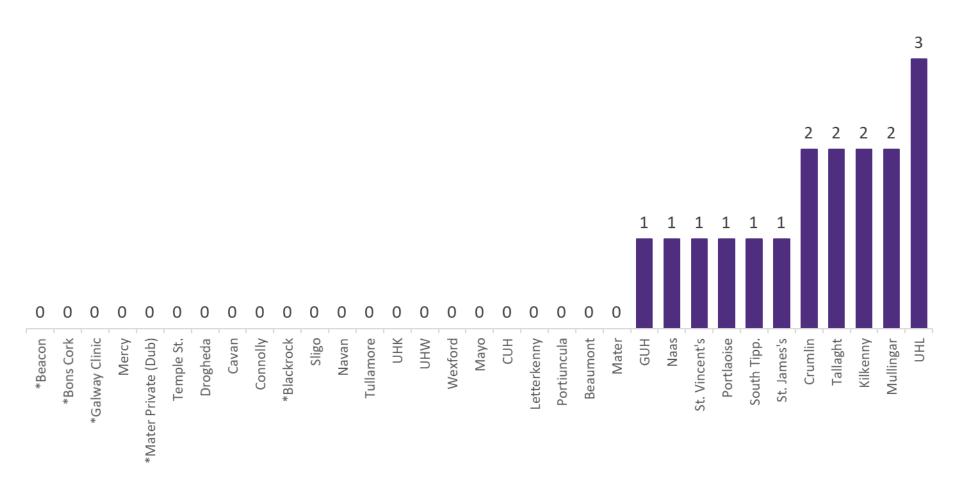

### **Suspected COVID-19 Cases in Critical Care Units**

Suspected Covid-19 Cases in Critical Care Units (15/05/2020)