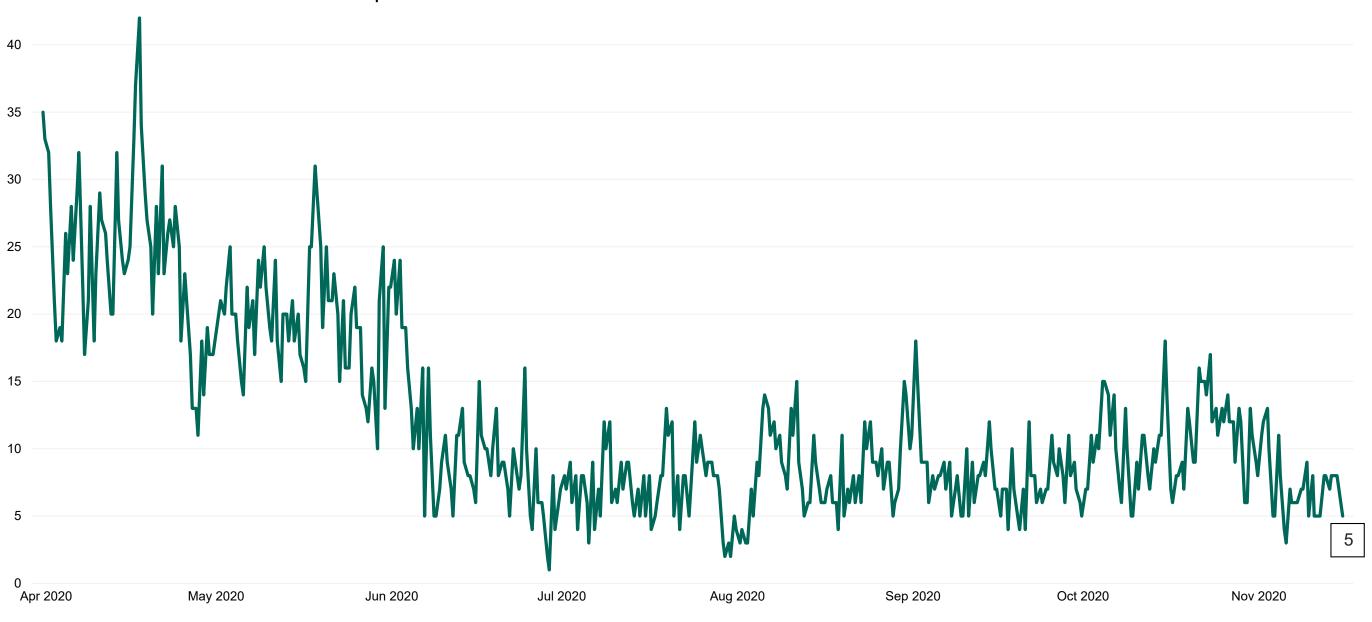

#### **Suspected COVID-19 Cases in Critical Care Units**

Suspected COVID-19 Cases in Critical Care Units from 31/03/2020 to 15/11/2020