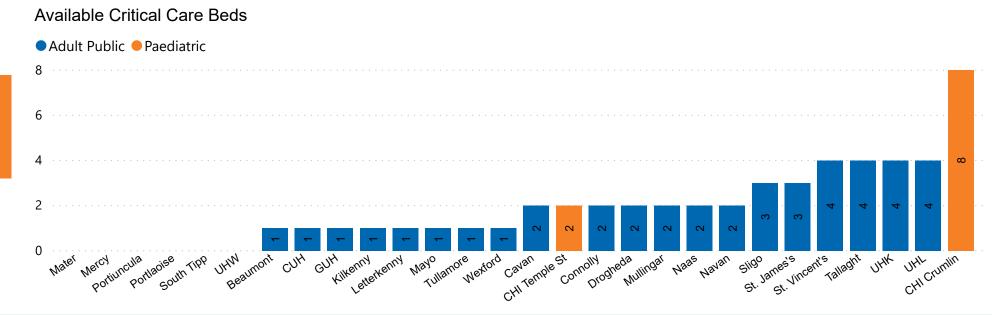

#### **Number of Critical Beds Available on 15/11/2020**

Number of Available Critical Care Beds at 18:30

Adult Public Beds

Paeds Beds

42

10

\*Due to the dynamic nature of reporting, available beds may differ depending on capacity and reserved status at individual sites for critical care beds. Furthermore, some of the available beds may be specialist beds, not available for admission of general ICU patients.