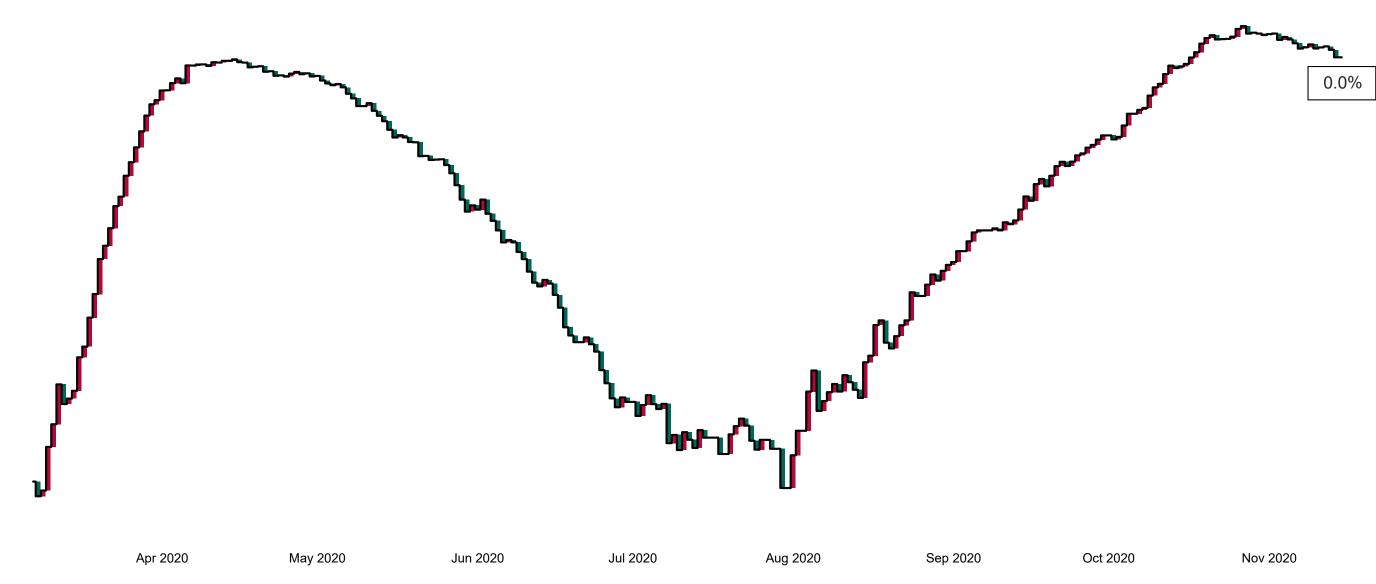

# Number of Confirmed COVID-19 Cases Admitted across 29 acute sites (including CHI)

Number of Confirmed COVID-19 Cases Admitted on Site at 0800hrs, 1400hrs and 2000hrs

## Percentage Variance at <u>8am</u> of Confirmed COVID-19 cases Admitted Across 29 sites compared to the previous day

% Variance at 8am of confirmed COVID-19 cases admitted across 29 sites to the previous day