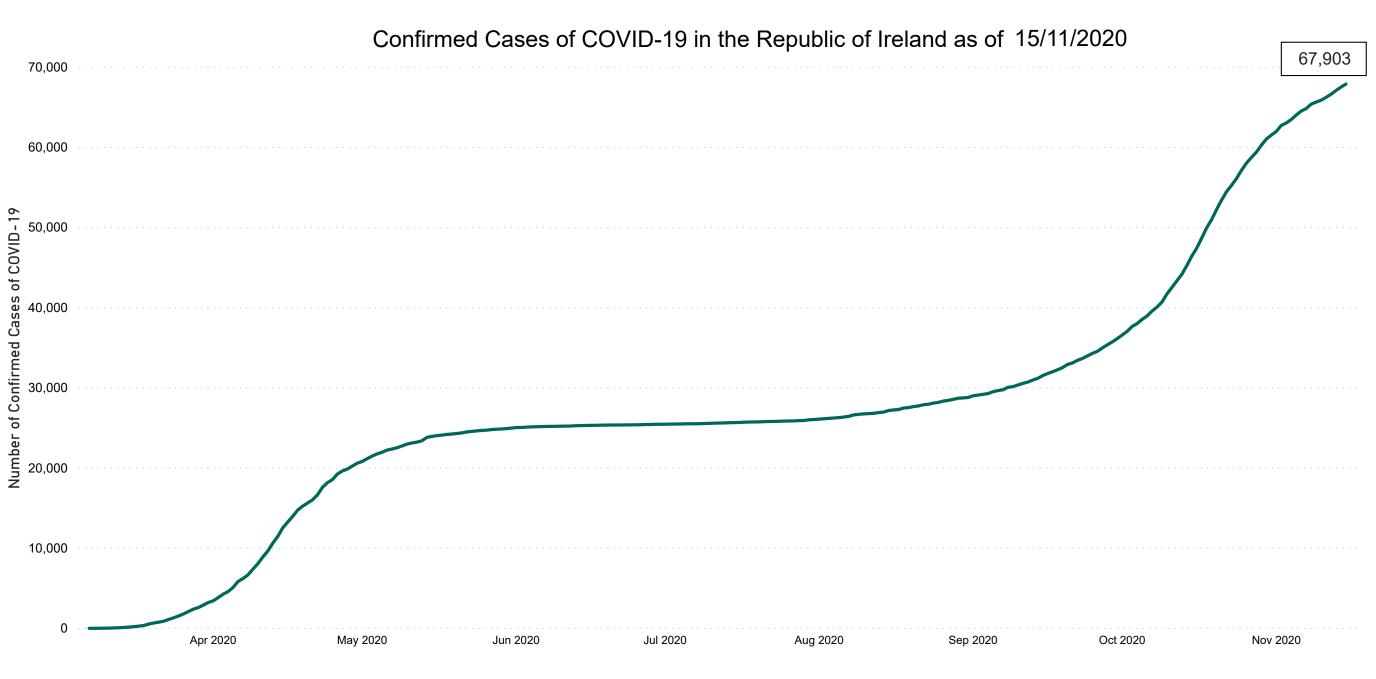

# **COVID-19 Daily Operations Update Acute Hospitals**

## Performance Management and Improvement Unit

2000hrs Sunday 15th November 2020



### New Confirmed COVID-19 Cases in the Republic of Ireland as at 15/11/2020

New COVID-19 Cases in the Republic of Ireland as of 15/11/2020



### Percentage Increase compared to the Previous Day as at 15/11/2020

% Increase in total confirmed cases compared to the previous day since 06 March
\* Baseline is 13 cases at 05-March-2020



## Confirmed Cases of COVID-19 in the Republic of Ireland as at 15/11/2020



## Geographical Spread of COVID-19 Confirmed Cases and Suspected Cases across Acute Hospital Sites as at 15/11/2020 20:00



#### **Total Confirmed COVID-19 Cases**

| 8am        | 2pm        | 8pm |
|------------|------------|-----|
| <b>254</b> | <b>258</b> | 271 |



#### Total Confirmed COVID-19 Cases (Past 24 Hours)

| 8am | 2pm | 8pm |
|-----|-----|-----|
| 11  | 9   | 21  |



#### Current Number of COVID-19 Suspected Cases

| 8am | 2pm | 8pm |
|-----|-----|-----|
| 130 | 120 | 74  |



# Number of Confirmed COVID-19 Cases Admitted across 29 acute sites (including CHI)

Number of Confirmed COVID-19 Cases Admitted on Site at 0800hrs, 1400hrs and 2000hrs



## Percentage Variance at <u>8am</u> of Confirmed COVID-19 cases Admitted Across 29 sites compared to the previous day

% Varia