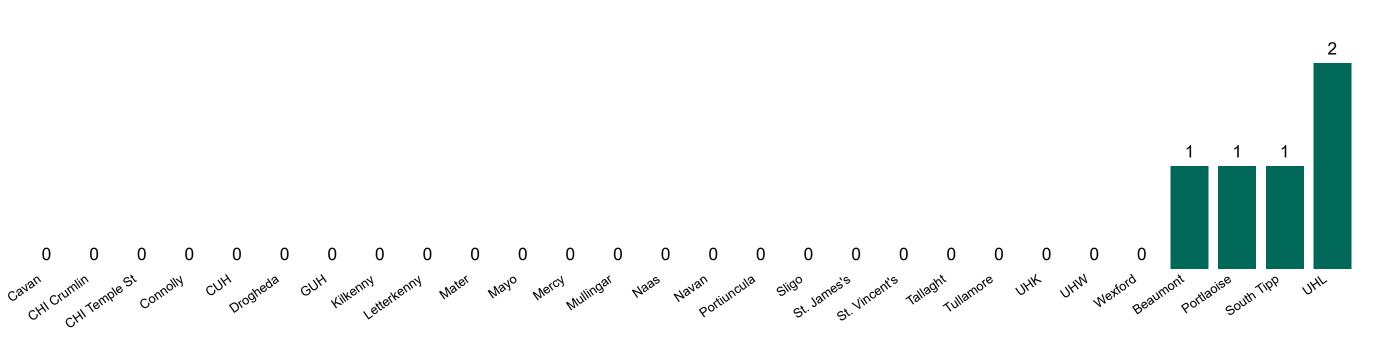

#### **Confirmed COVID-19 Cases in Critical Care Units**

Confirmed COVID-19 Cases in Critical Care Units 15/11/2020

#### **Suspected COVID-19 Cases in Critical Care Units**

Suspected COVID-19 Cases in Critical Care Units 15/11/2020