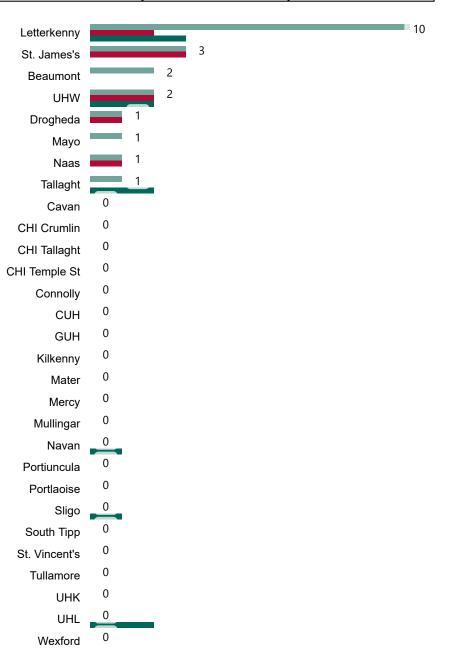

#### **Confirmed COVID-19 Cases in Critical Care Units**

Confirmed COVID-19 Cases in Critical Care Units 15/11/2020