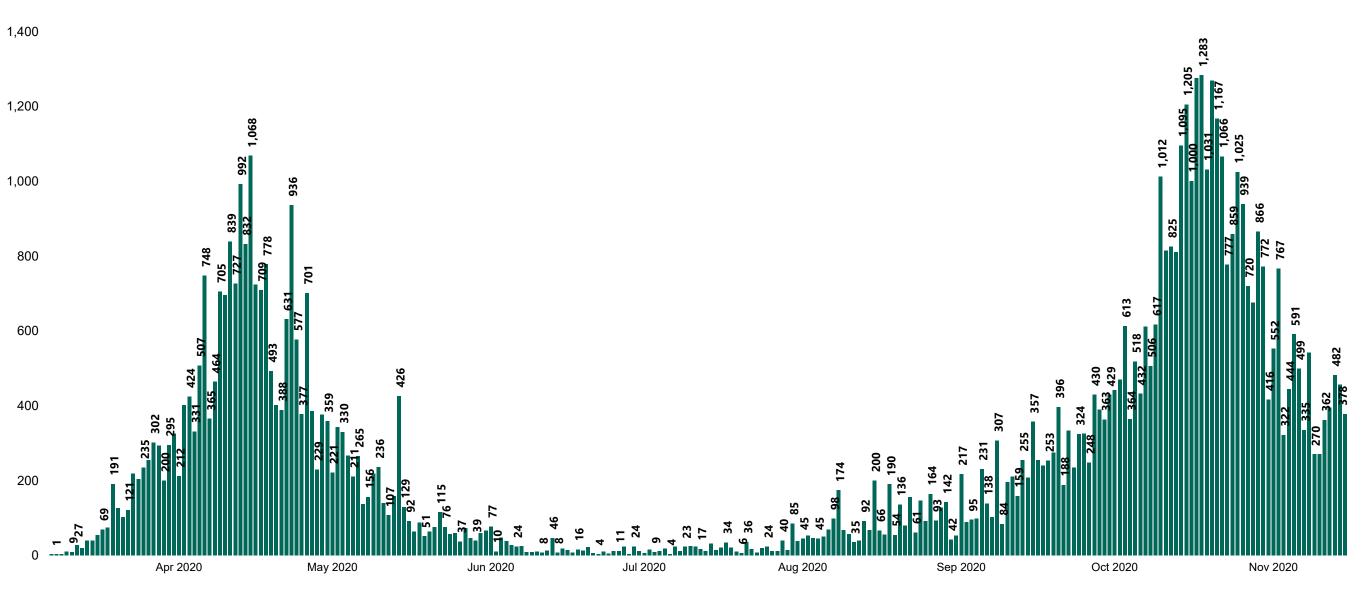

### New Confirmed COVID-19 Cases in the Republic of Ireland as at 15/11/2020

New COVID-19 Cases in the Republic of Ireland as of 15/11/2020