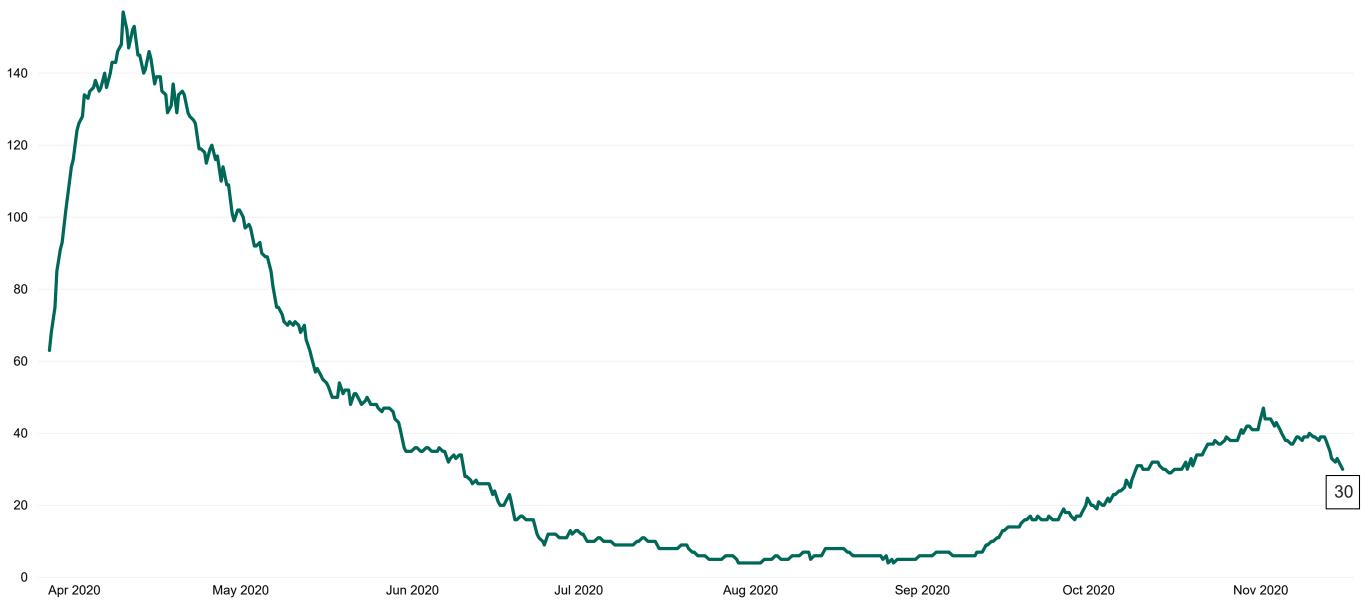

#### **Confirmed COVID-19 Cases in Critical Care Units**

Confirmed COVID-19 Cases in Critical Care Units from 27/03/2020 to 15/11/2020