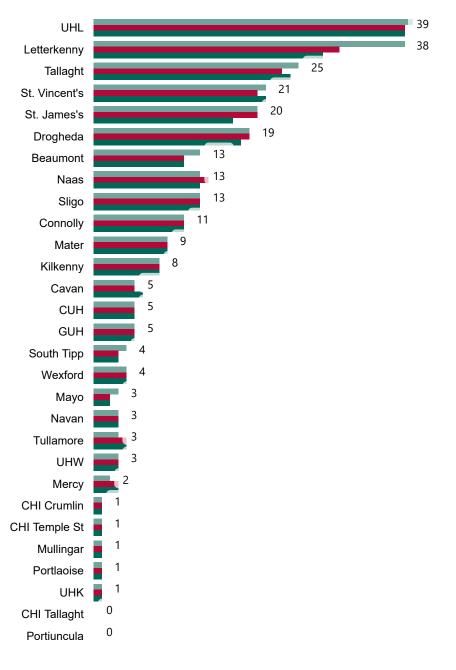

## Geographical Spread of COVID-19 Confirmed Cases and Suspected Cases across Acute Hospital Sites as at 15/11/2020 20:00