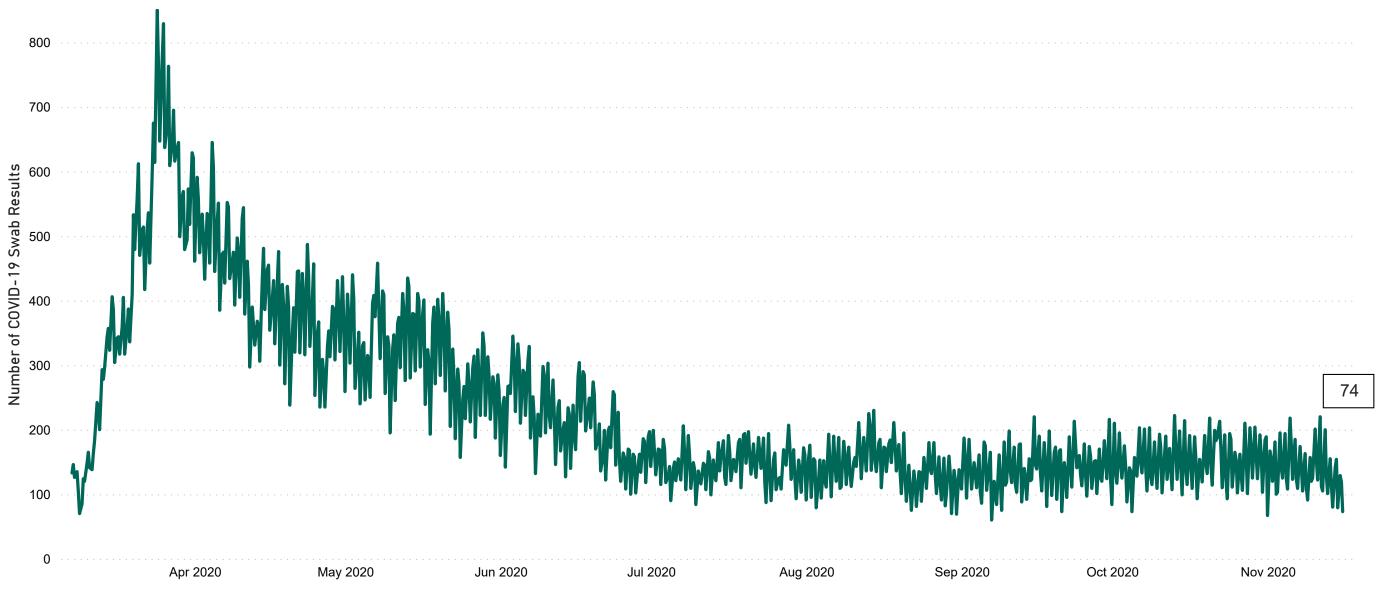

# Number of Suspected COVID-19 Swab Results Awaited Across 29 acute sites as at 15/11/2020

Number of COVID-19 Swab Results Awaited at 0800hrs, 1400hrs and 2000hrs