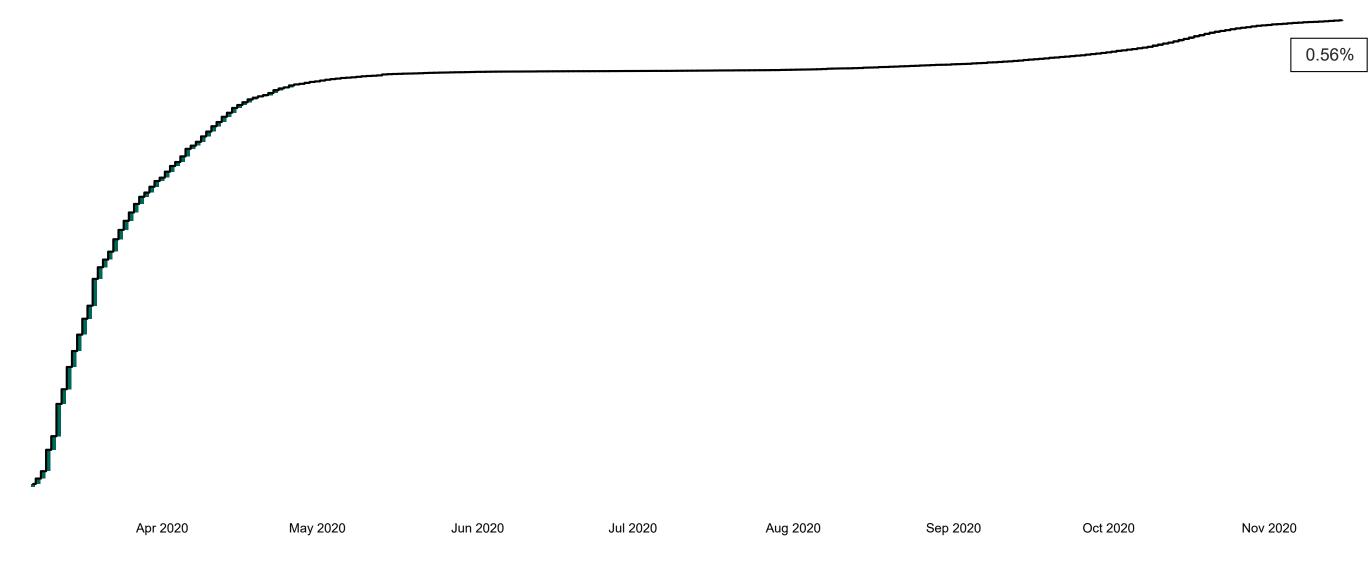

### Percentage Increase compared to the Previous Day as at 15/11/2020

% Increase in total confirmed cases compared to the previous day since 06 March
\* Baseline is 13 cases at 05-March-2020