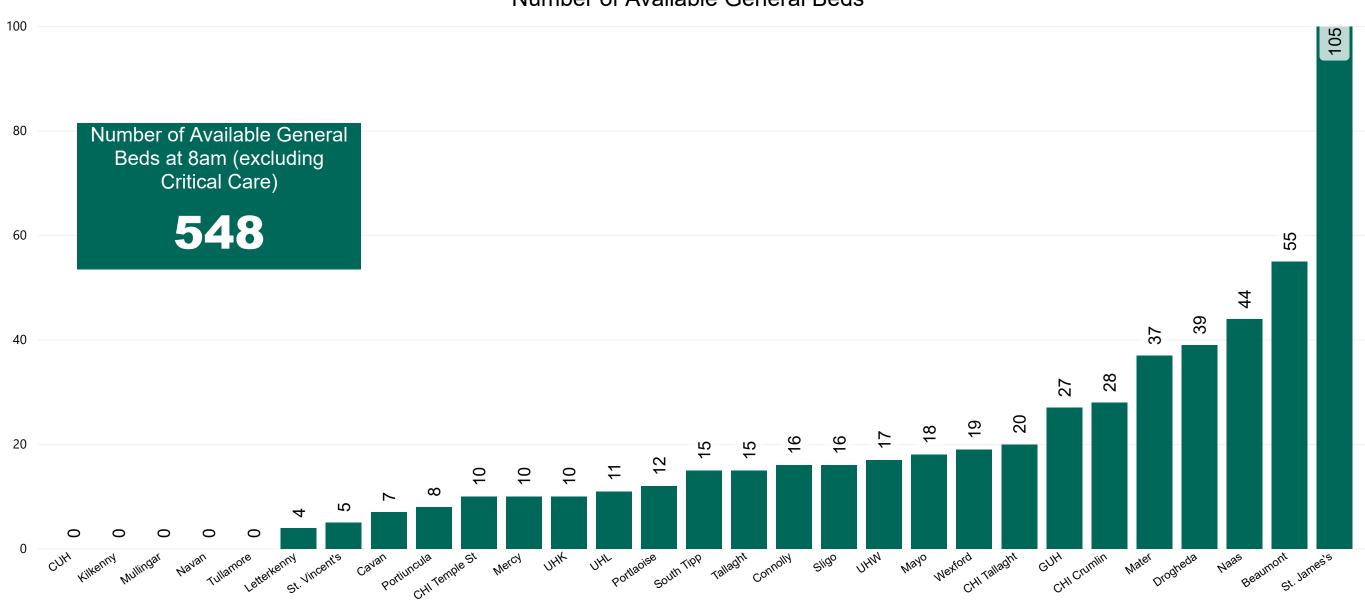

#### Number of Available General Beds on 15/11/2020

#### Number of Available General Beds