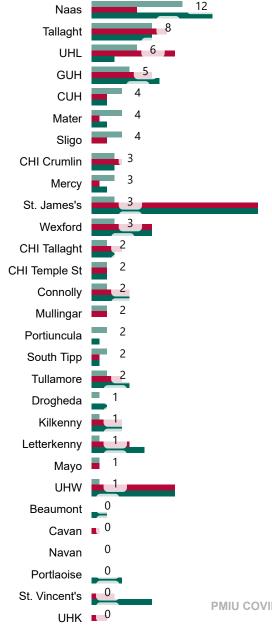

#### **Suspected COVID-19 Cases in Critical Care Units**

Suspected COVID-19 Cases in Critical Care Units 15/11/2020