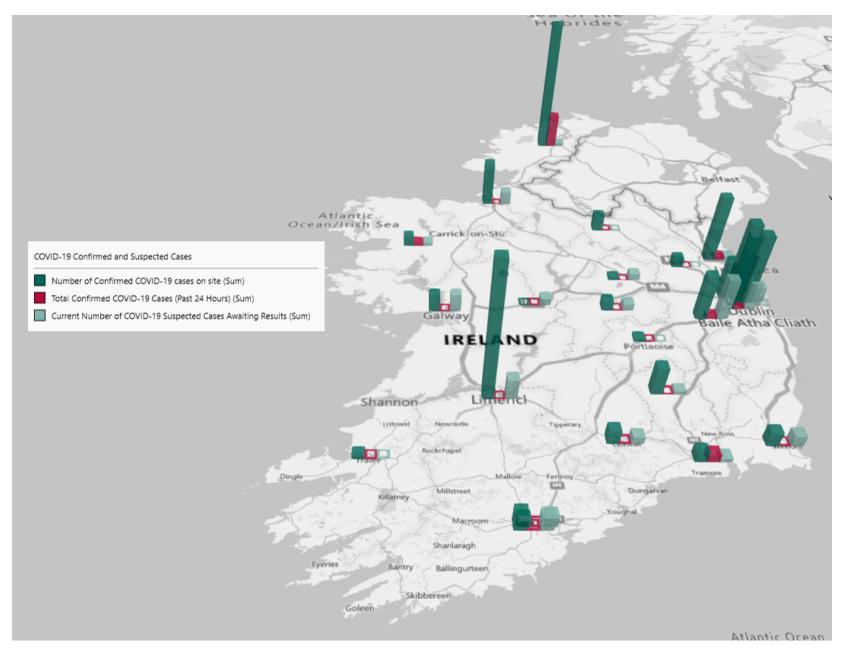

## Geographical Spread of COVID-19 Confirmed Cases and Suspected Cases across Acute Hospital Sites as at 15/11/2020 20:00