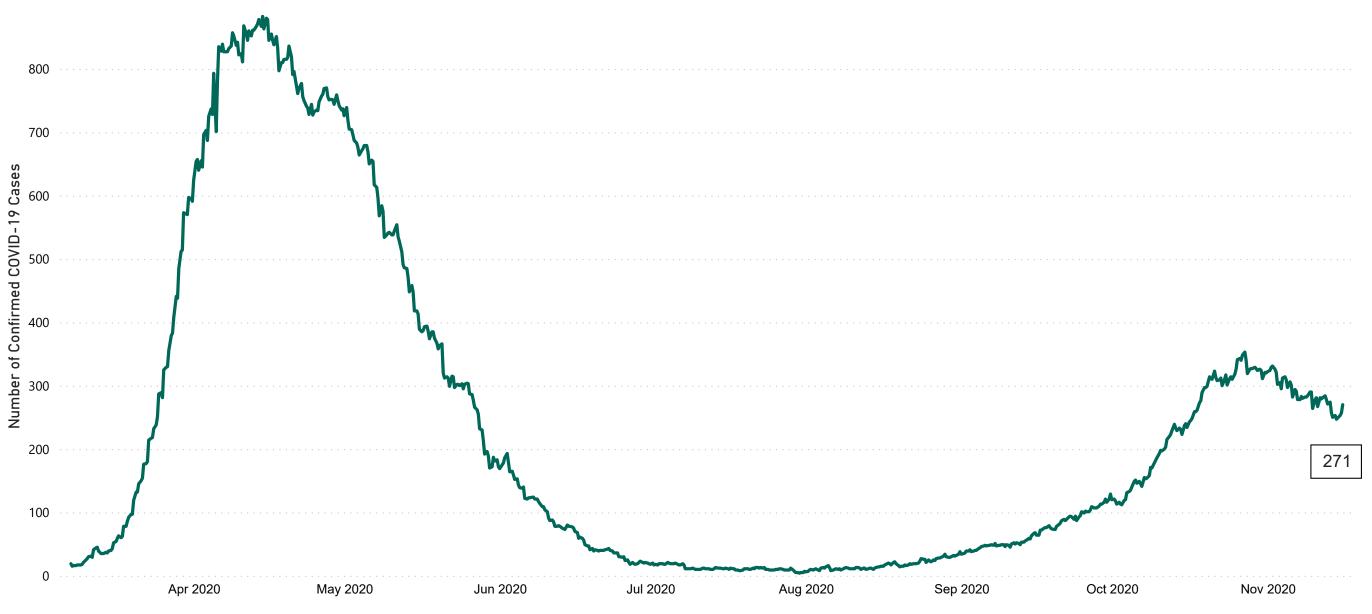

### New Confirmed COVID-19 Cases in the Republic of Ireland as at 15/11/2020

New COVID-19 Cases in the Republic of Ireland as of 15/11/2020