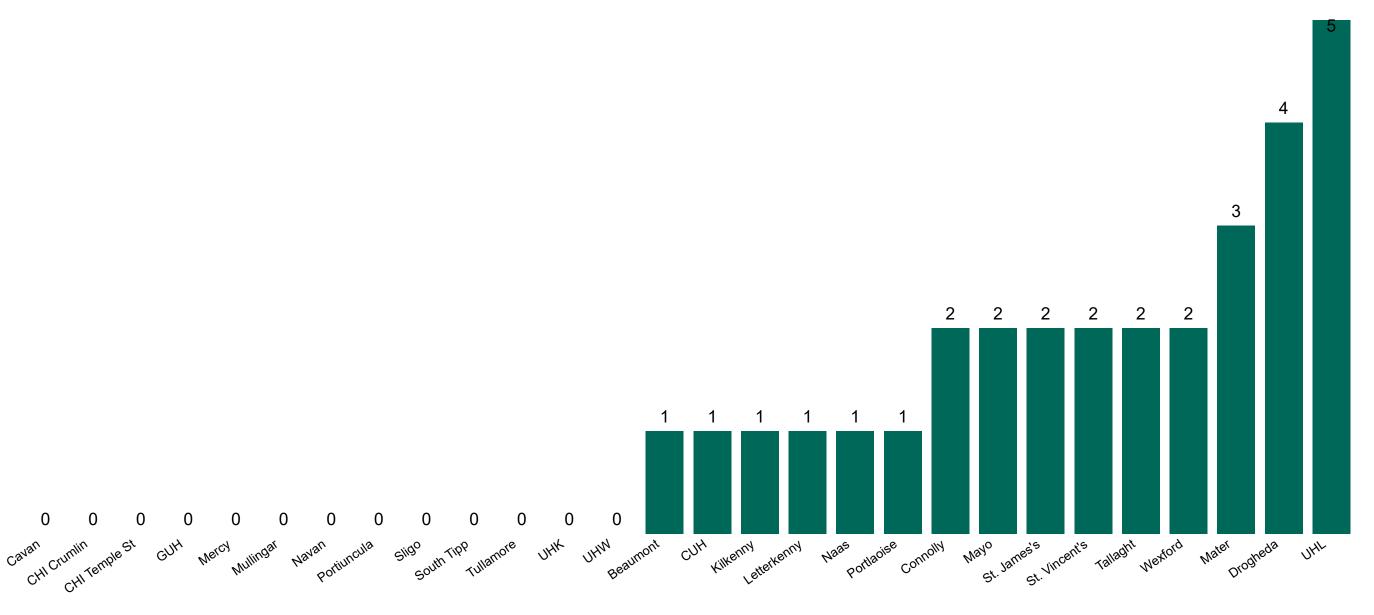

## Geographical Spread of COVID-19 Confirmed Cases and Suspected Cases across Acute Hospital Sites as at 15/11/2020 20:00

# Number of Confirmed COVID-19 Cases Admitted across 29 acute sites (including CHI)

Number of Confirmed COVID-19 Cases Admitted on Site at 0800hrs, 1400hrs and 2000hrs