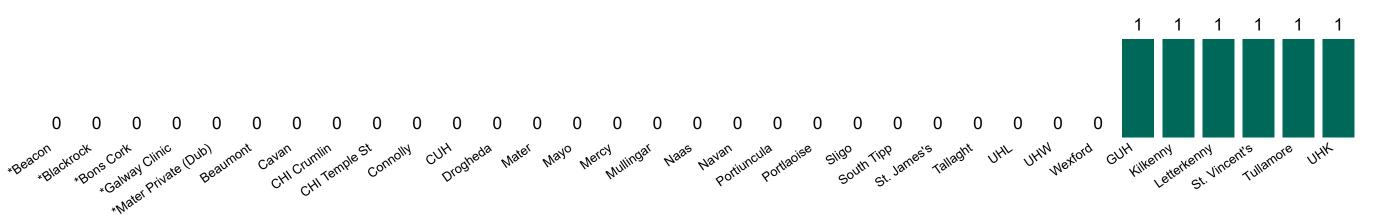

### **Suspected COVID-19 Cases in Critical Care Units**

Suspected COVID-19 Cases in Critical Care Units 16/10/2020

## **Suspected COVID-19 Cases in Critical Care Units**

Suspected COVID-19 Cases in Critical Care Units from 31/03/2020 to 16/10/2020

Source: ICU Bed Information System (National office of Clinical Audit (NOCA))