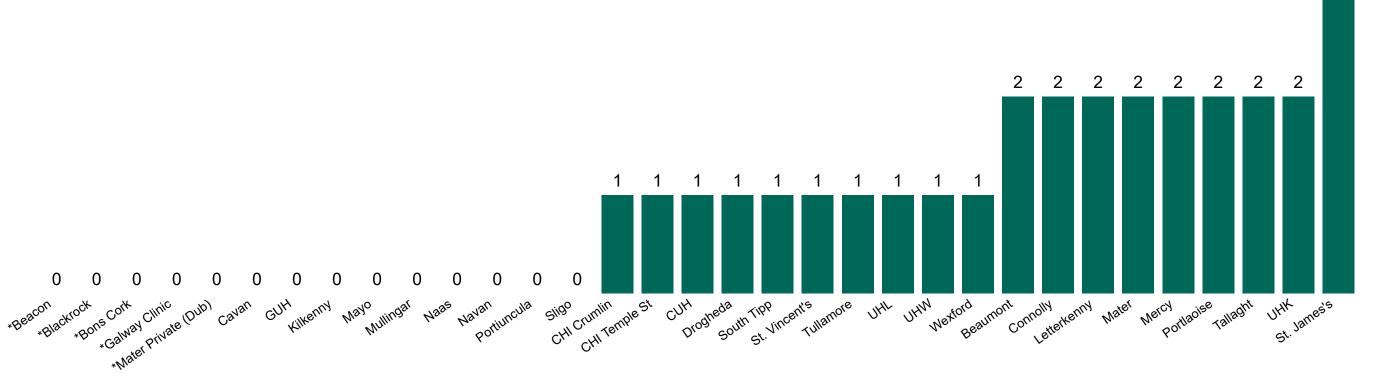

### **Confirmed COVID-19 Cases in Critical Care Units**

Confirmed COVID-19 Cases in Critical Care Units 16/10/2020

4

## **Confirmed COVID-19 Cases in Critical Care Units**

Source: ICU Bed Information System (National office of Clinical Audit (NOCA))

PMIU COVID-19 Daily Operations Update Acute Hospitals | Page 12