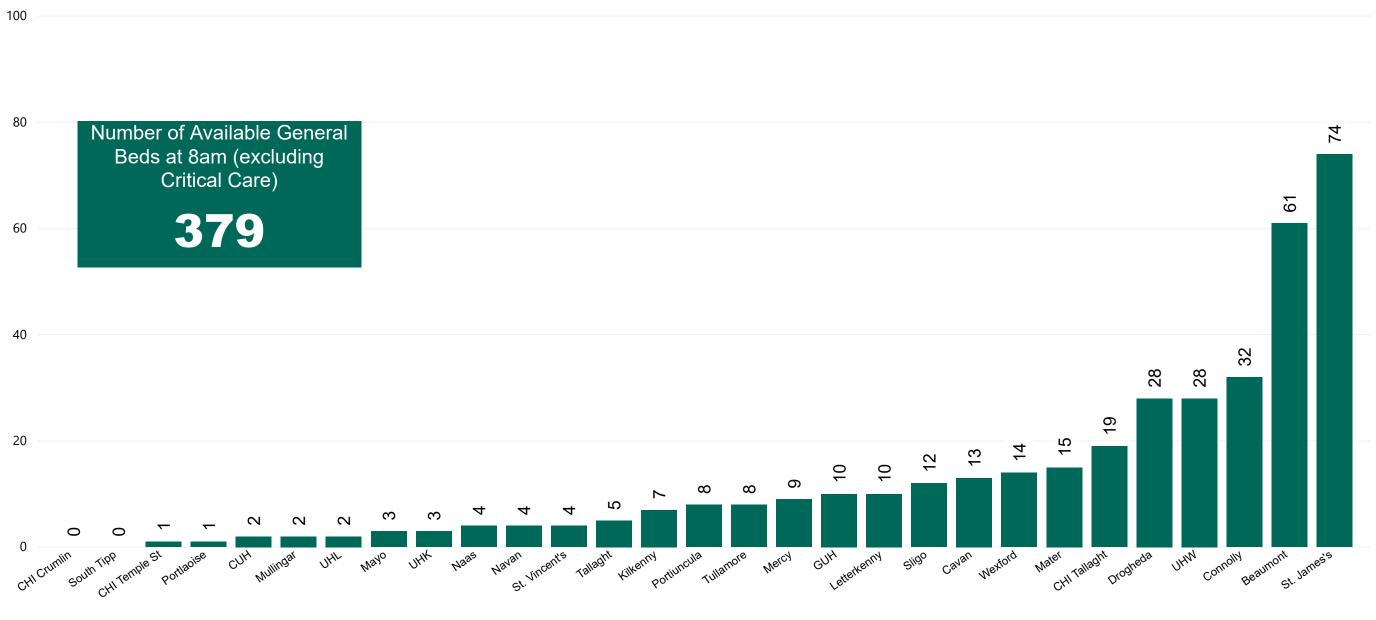

### Number of Available General Beds on 16/10/2020

Number of Available General Beds

Sources: (General Bed Vacancies) - SBAR Portal