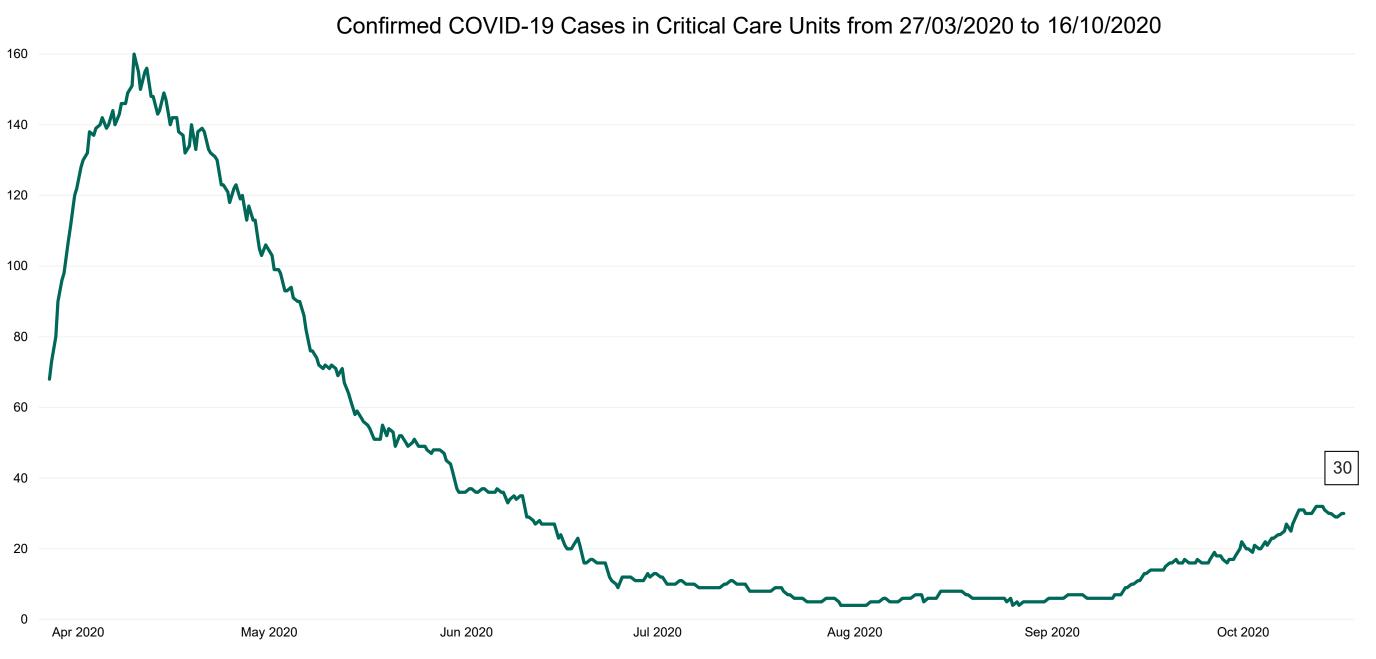

## **Confirmed COVID-19 Cases in Critical Care Units**

Source: ICU Bed Information System (National office of Clinical Audit (NOCA))

PMIU COVID-19 Daily Operations Update Acute Hospitals | Page 12