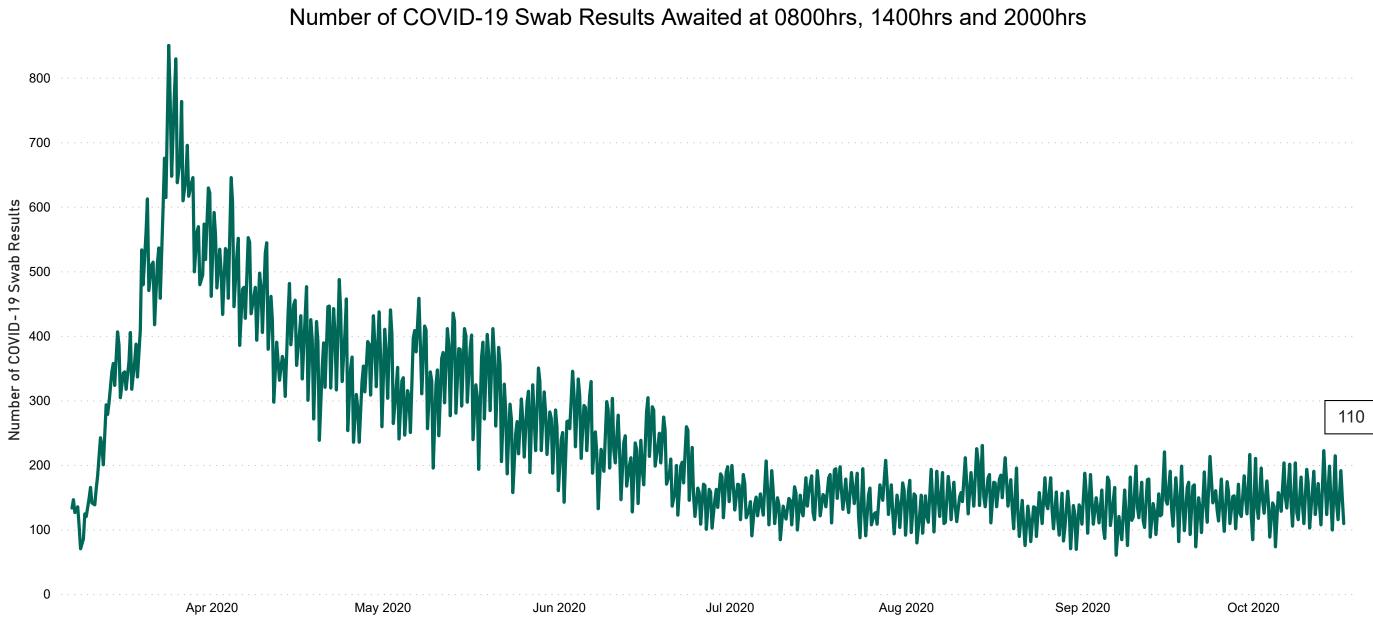

# Number of Suspected COVID-19 Swab Results Awaited Across 29 acute sites as at 16/10/2020

Source: SBAR Portal

PMIU COVID-19 Daily Operations Update Acute Hospitals | Page 8