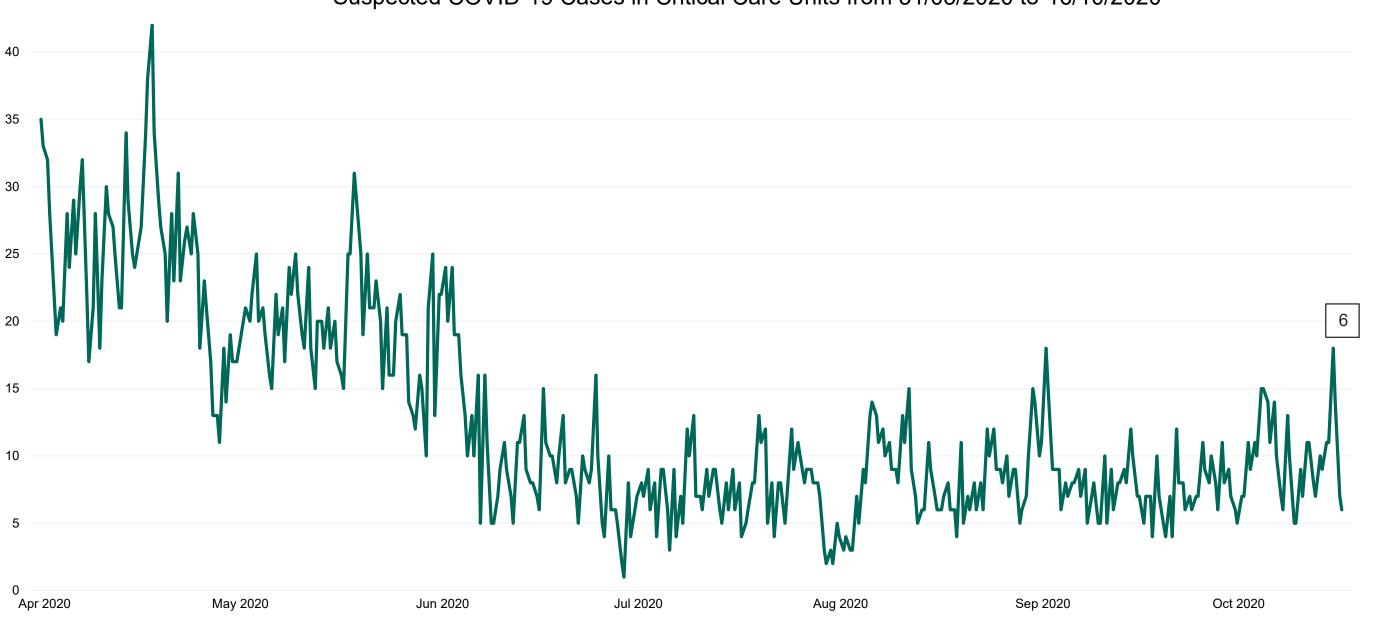

## **Suspected COVID-19 Cases in Critical Care Units**

Suspected COVID-19 Cases in Critical Care Units from 31/03/2020 to 16/10/2020

Source: ICU Bed Information System (National office of Clinical Audit (NOCA))