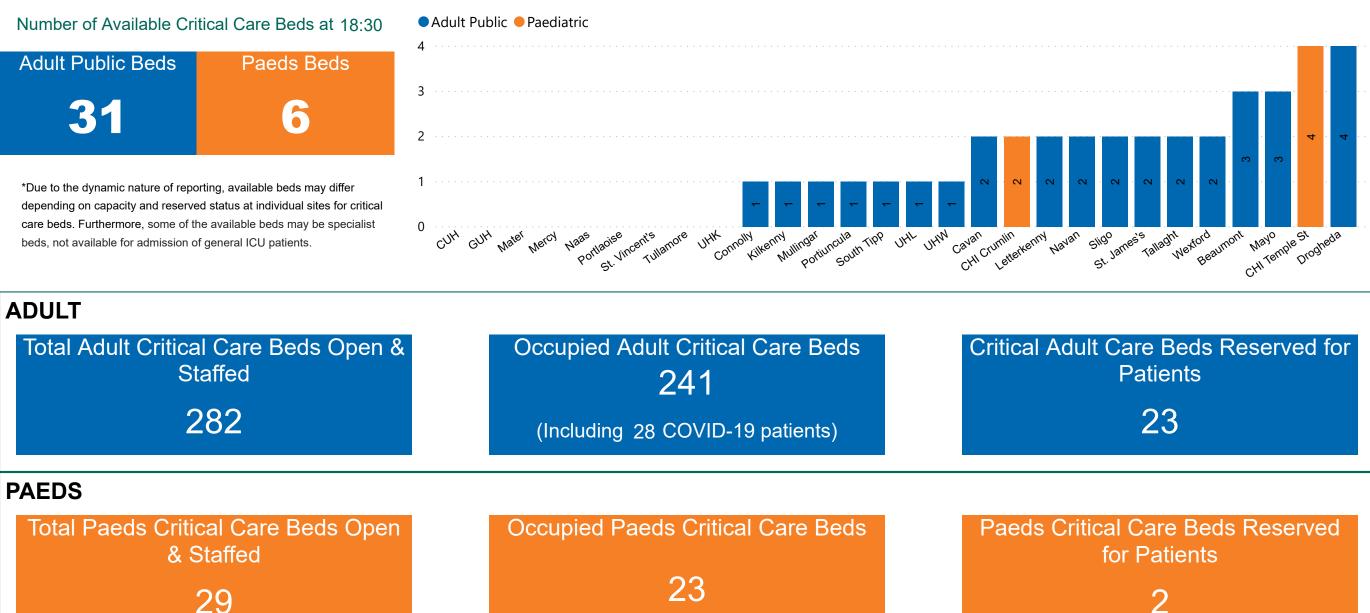

## Number of Critical Beds Available on 16/10/2020

Available Critical Care Beds

Sources: (Critical Care Bed Vacancies) - ICU Bed Information System (National Office of Clinical Audit (NOCA))

# **Critical Care Summary as at 16/10/2020 18:30**

| Confirmed COVID-19 cases in Critical Care Units                                                     | Suspected COVID-19 cases in Critical Care Units                                                      |
|-----------------------------------------------------------------------------------------------------|------------------------------------------------------------------------------------------------------|
| 30                                                                                                  | 6                                                                                                    |
| COVID-19 Deaths in Critical Care Units during previous<br>24hrs (8am to 8am) – update at 10am daily | Suspected COVID-19 Deaths in Critical Care during previous 24hrs (8am to 8am) – update at 10am daily |
| 0                                                                                                   | 0                                                                                                    |
| Confirmed COVID-19 Ventilated cases                                                                 | Suspected COVID-19 Ventilated cases                                                                  |
| 18                                                                                                  | 3                                                                                                    |