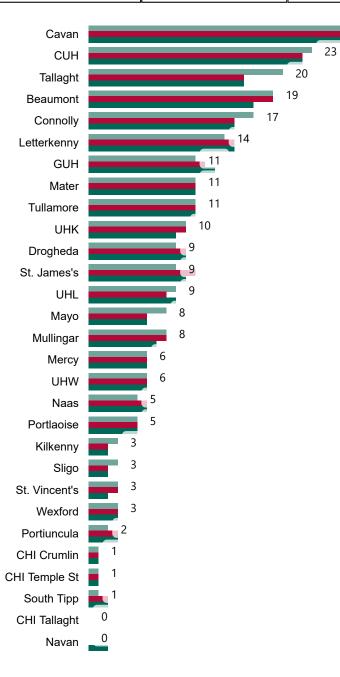

### Geographical Spread of COVID-19 Confirmed Cases and Suspected Cases across Acute Hospital Sites as at 16/10/2020 20:00

#### Total Confirmed COVID-19 Cases

| 8am | 2pm | 8pm |
|-----|-----|-----|
| 244 | 246 | 249 |

31

### Total Confirmed COVID-19 Cases (Past 24 Hours)

| 8am | 2pm | 8pm |
|-----|-----|-----|
| 19  | 13  | 21  |

| Tallaght      |   | • |   |   |
|---------------|---|---|---|---|
| Мауо          |   |   |   | 3 |
| Cavan         |   |   | 2 |   |
| GUH           |   |   | 2 |   |
| Letterkenny   |   |   | 2 |   |
| Mullingar     |   |   | 2 |   |
| Beaumont      |   | 1 |   |   |
| CHI Temple St |   | 1 |   |   |
| Connolly      |   | 1 |   |   |
| Kilkenny      |   | 1 |   |   |
| St. James's   |   | 1 |   |   |
| CHI Crumlin   | 0 |   |   |   |
| CHI Tallaght  | 0 |   |   |   |
| CUH           | 0 |   |   |   |
| Drogheda      | 0 |   |   |   |
| Mater         | 0 |   |   |   |
| Mercy         | 0 |   | _ |   |
| Naas          | 0 |   |   |   |
| Navan         | 0 |   |   |   |
| Portiuncula   | 0 |   |   |   |
| Portlaoise    | 0 | - |   |   |
| Sligo         | 0 |   |   |   |
| South Tipp    | 0 |   |   |   |
| St. Vincent's | 0 |   |   |   |
| Tullamore     | 0 |   |   |   |
| UHK           | 0 |   |   |   |
| UHL           | 0 |   | - |   |
| UHW           | 0 |   |   |   |
| Wexford       | 0 |   |   |   |
|               |   |   |   |   |