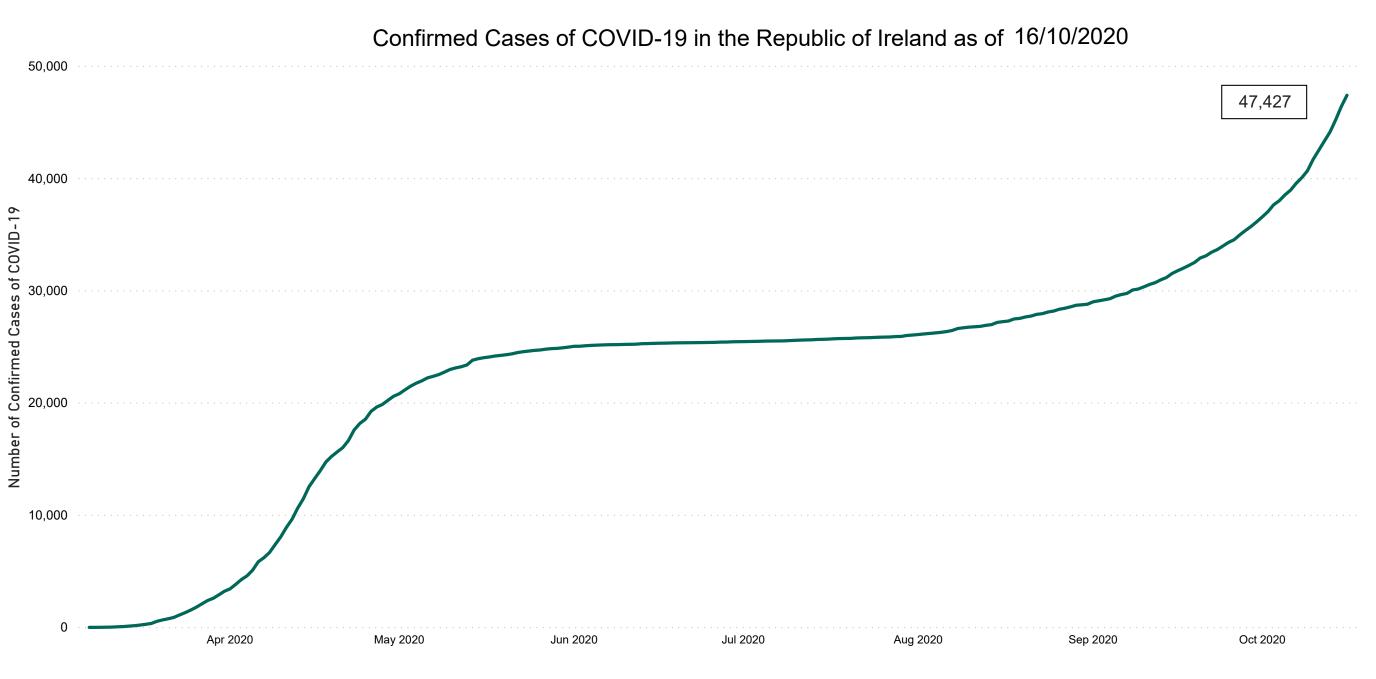

**COVID-19 Daily Operations Update Acute Hospitals** 

Performance Management and Improvement Unit

2000hrs Friday 16th October 2020



## New Confirmed COVID-19 Cases in the Republic of Ireland as at 16/10/2020



New COVID-19 Cases in the Republic of Ireland as of 16/10/2020

Source: Department of Health 2020, < https://www.gov.ie/en/news/7e0924-latest-updates-on-covid-19-coronavirus/>

### Percentage Increase compared to the Previous Day as at 16/10/2020

% Increase in total confirmed cases compared to the previous day since 06 March \* Baseline is 13 cases at 05-March-2020



2.15%

# Confirmed Cases of COVID-19 in the Republic of Ireland as at 16/10/2020



### Geographical Spread of COVID-19 Confirmed Cases and Suspected Cases across Acute Hospital Sites as at 16/10/2020 20:00



#### Total Confirmed COVID-19 Cases

| 8am | 2pm | 8pm |
|-----|-----|-----|
| 244 | 246 | 249 |

31



### Total Confirmed COVID-19 Cases (Past 24 Hours)

| 8am | 2pm | 8pm |
|-----|-----|-----|
| 19  | 13  | 21  |

| Tallaght      |   | • |   |   |
|---------------|---|---|---|---|
| Мауо          |   |   |   | 3 |
| Cavan         |   |   | 2 |   |
| GUH           |   |   | 2 |   |
| Letterkenny   |   |   | 2 |   |
| Mullingar     |   |   | 2 |   |
| Beaumont      |   | 1 |   |   |
| CHI Temple St |   | 1 |   |   |
| Connolly      |   | 1 |   |   |
| Kilkenny      |   | 1 |   |   |
| St. James's   |   | 1 |   |   |
| CHI Crumlin   | 0 |   |   |   |
| CHI Tallagh