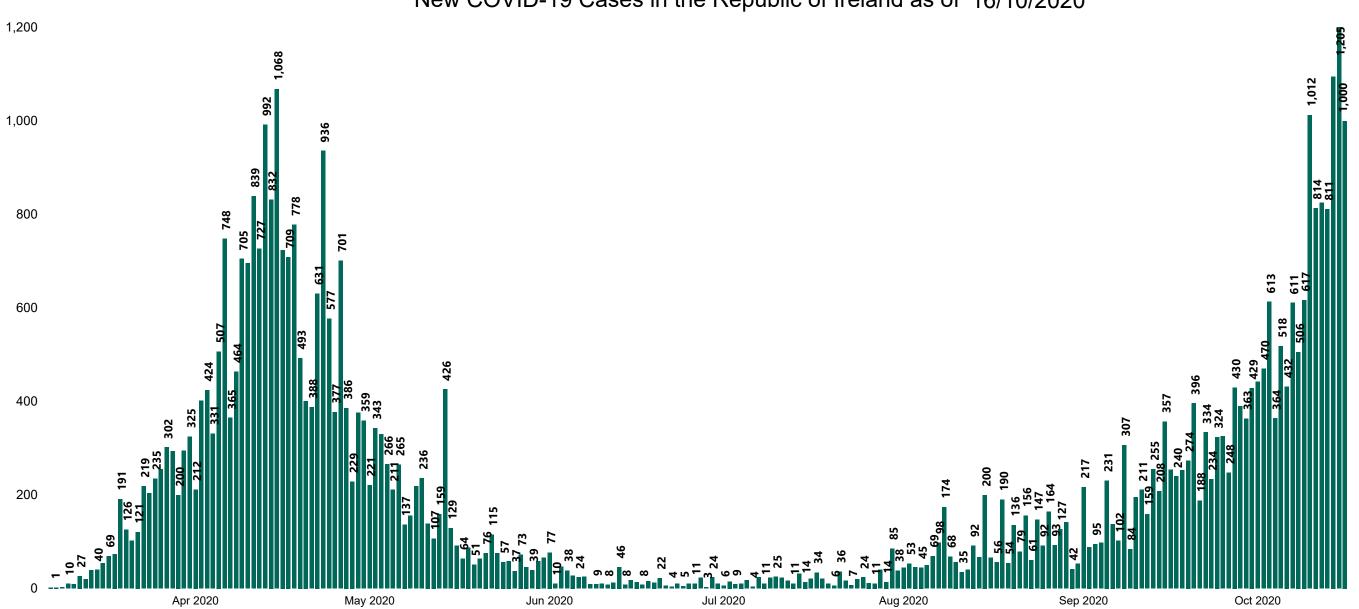

## New Confirmed COVID-19 Cases in the Republic of Ireland as at 16/10/2020

New COVID-19 Cases in the Republic of Ireland as of 16/10/2020

Source: Department of Health 2020, < https://www.gov.ie/en/news/7e0924-latest-updates-on-covid-19-coronavirus/>