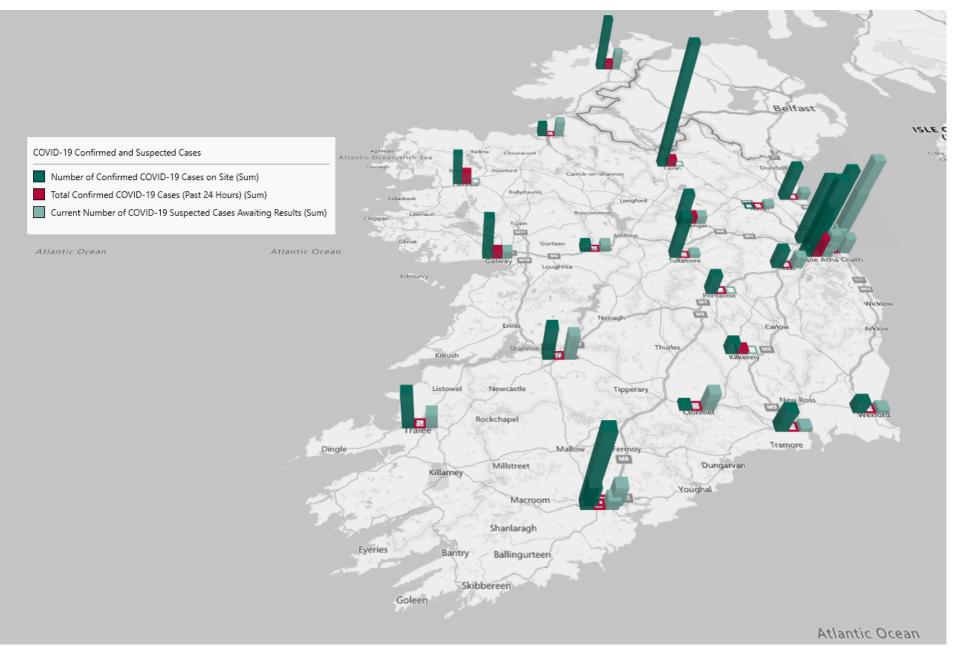

### Geographical Spread of COVID-19 Confirmed Cases and Suspected Cases across Acute Hospital Sites as at 16/10/2020 20:00

#### Total Confirmed COVID-19 Cases

| 8am | 2pm | 8pm |
|-----|-----|-----|
| 244 | 246 | 249 |

31

### Total Confirmed COVID-19 Cases (Past 24 Hours)

| 8am | 2pm | 8pm |
|-----|-----|-----|
| 19  | 13  | 21  |

| Tallaght      |   | • |   |   |
|---------------|---|---|---|---|
| Мауо          |   |   |   | 3 |
| Cavan         |   |   | 2 |   |
| GUH           |   |   | 2 |   |
| Letterkenny   |   |   | 2 |   |
| Mullingar     |   |   | 2 |   |
| Beaumont      |   | 1 |   |   |
| CHI Temple St |   | 1 |   |   |
| Connolly      |   | 1 |   |   |
| Kilkenny      |   | 1 |   |   |
| St. James's   |   | 1 |   |   |
| CHI Crumlin   | 0 |   |   |   |
| CHI Tallaght  | 0 |   |   |   |
| CUH           | 0 |   |   |   |
| Drogheda      | 0 |   |   |   |
| Mater         | 0 |   |   |   |
| Mercy         | 0 |   | _ |   |
| Naas          | 0 |   |   |   |
| Navan         | 0 |   |   |   |
| Portiuncula   | 0 |   |   |   |
| Portlaoise    | 0 | - |   |   |
| Sligo         | 0 |   |   |   |
| South Tipp    | 0 |   |   |   |
| St. Vincent's | 0 |   |   |   |
| Tullamore     | 0 |   |   |   |
| UHK           | 0 |   |   |   |
| UHL           | 0 |   | - |   |
| UHW           | 0 |   |   |   |
| Wexford       | 0 |   |   |   |
|               |   |   |   |   |

### Current Number of COVID-19 Suspected Cases

| 8am | 2pm | 8pm |
|-----|-----|-----|
| 192 | 149 | 110 |