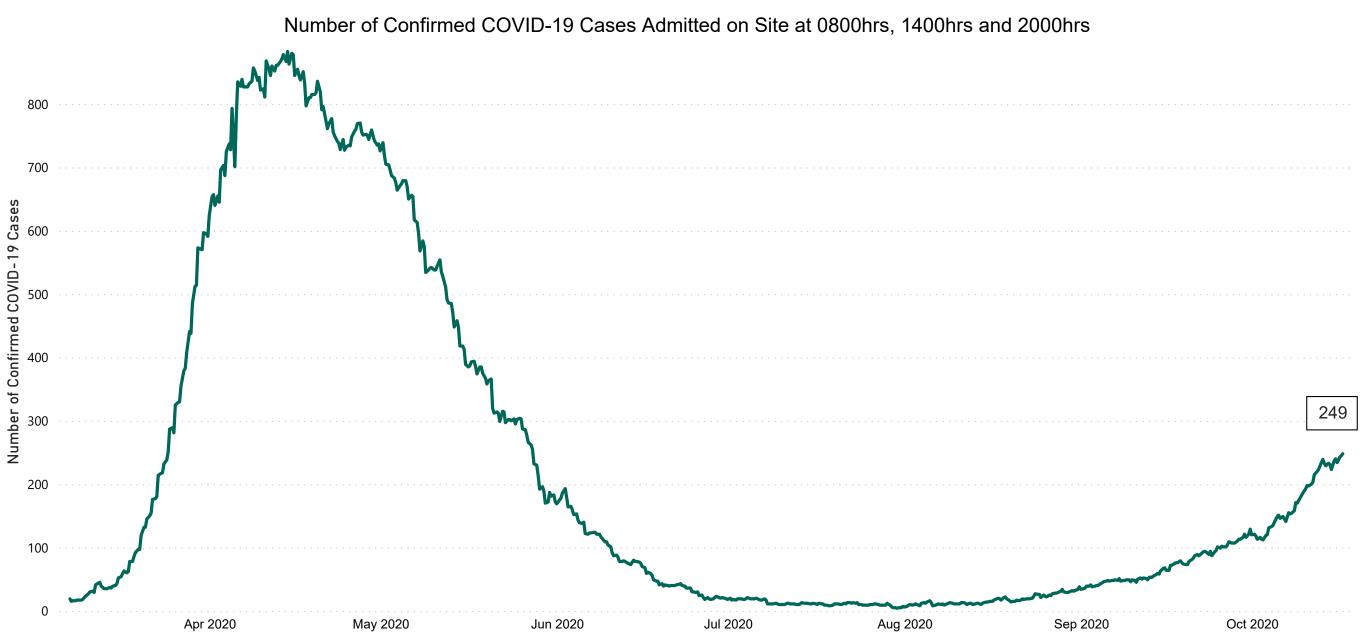

# Number of Confirmed COVID-19 Cases Admitted across 29 acute sites (including CHI)