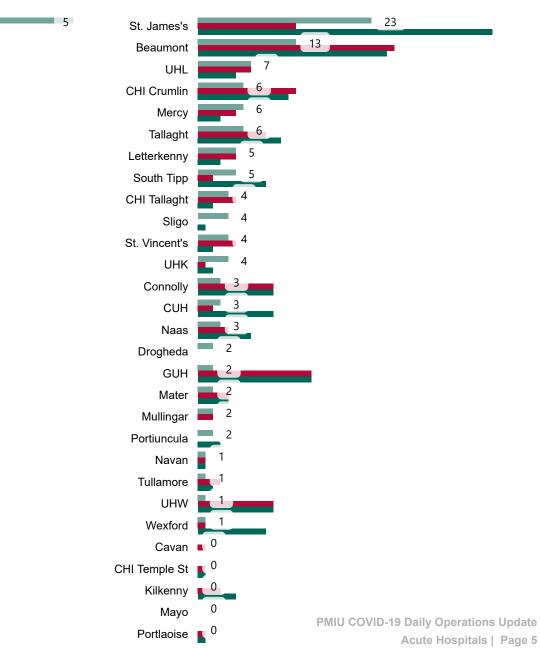

### Geographical Spread of COVID-19 Confirmed Cases and Suspected Cases across Acute Hospital Sites as at 16/10/2020 20:00

### Current Number of COVID-19 Suspected Cases

| 8am | 2pm | 8pm |
|-----|-----|-----|
| 192 | 149 | 110 |